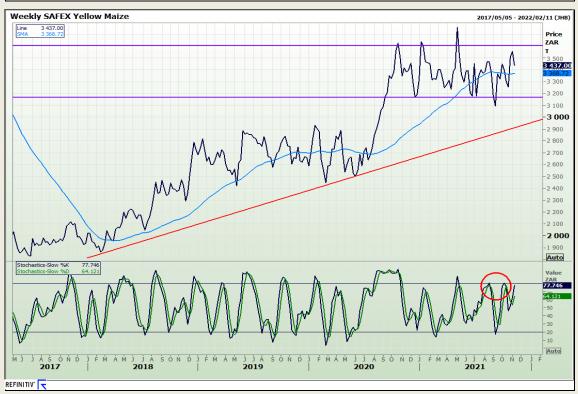

# **Technical Analysis**

South African Futures Exchange - Maize

Market Report: 11 November 2021

3rd Floor, AFGRI Building 12 Byls Bridge Boulevard Highveld Extension 73