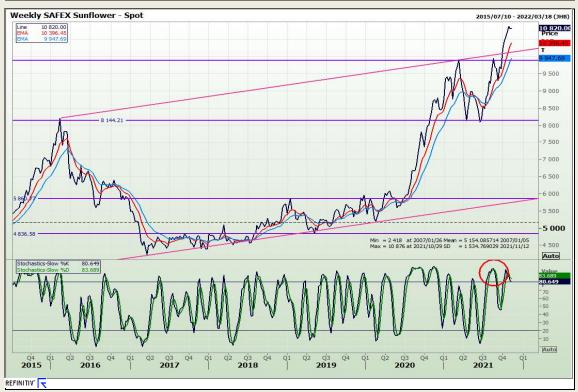

dge Boulevard Highveld Extension 73

# **Technical Analysis**

South African Futures Exchange - Wheat





Market Report: 11 November 2021

3rd Floor, AFGRI Building 12 Byls Bridge Boulevard Highveld Extension 73

## **Technical Analysis**

Chicago Board of Trade and Kansas Board of Trade - Wheat





Market Report: 11 November 2021

3rd Floor, AFGRI Building 12 Byls Bridge Boulevard Highveld Extension 73

# **Technical Analysis**

**Chicago Board of Trade - Soybeans** 





Market Report: 11 November 2021

3rd Floor, AFGRI Building 12 Byls Bridge Boulevard Highveld Extension 73

# **Technical Analysis**

**South African Futures Exchange - Soybeans** 





Market Report: 11 November 2021

3rd Floor, AFGRI Building 12 Byls Bridge Boulevard Highveld Extension 73

# **Technical Analysis**