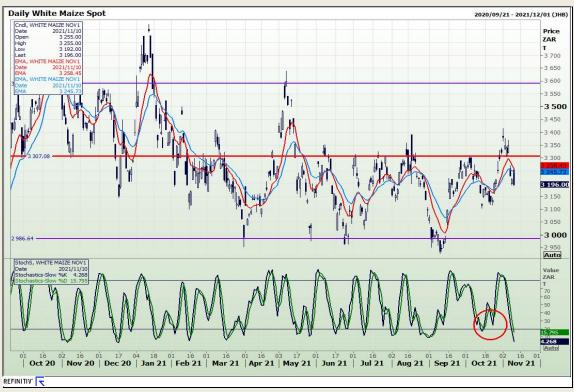

# **Technical Analysis**

South African Futures Exchange - Maize

Market Report: 11 November 2021

3rd Floor, AFGRI Building 12 Byls Bridge Boulevard Highveld Extension 73