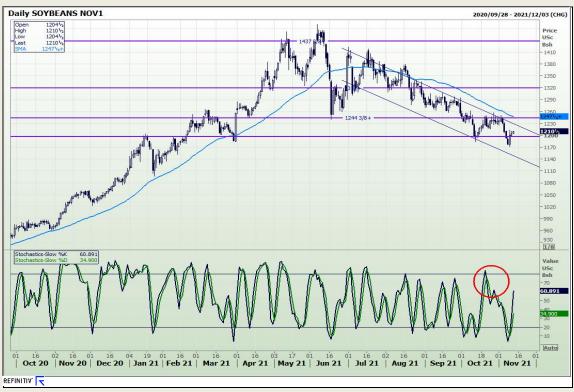

# **Technical Analysis**

**Chicago Board of Trade - Soybeans** 

Market Report: 11 November 2021

3rd Floor, AFGRI Building 12 Byls Bridge Boulevard Highveld Extension 73