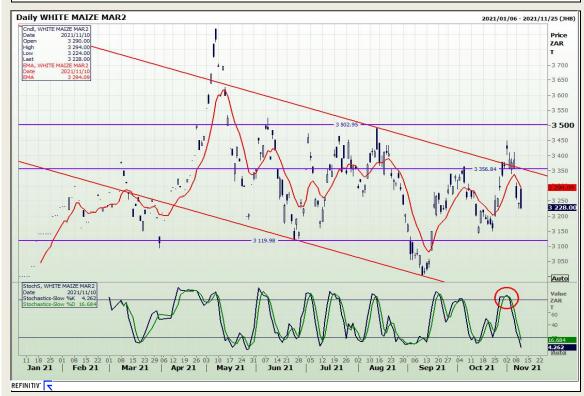

# **Technical Analysis**

South African Futures Exchange - Maize

Market Report: 11 November 2021

3rd Floor, AFGRI Building 12 Byls Bridge Boulevard Highveld Extension 73