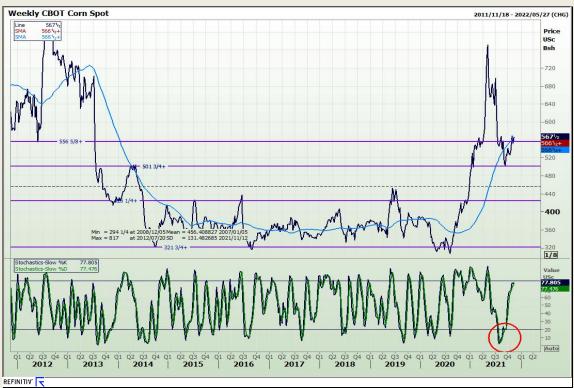

# **Technical Analysis**

Market Report: 11 November 2021

3rd Floor, AFGRI Building 12 Byls Bridge Boulevard Highveld Extension 73