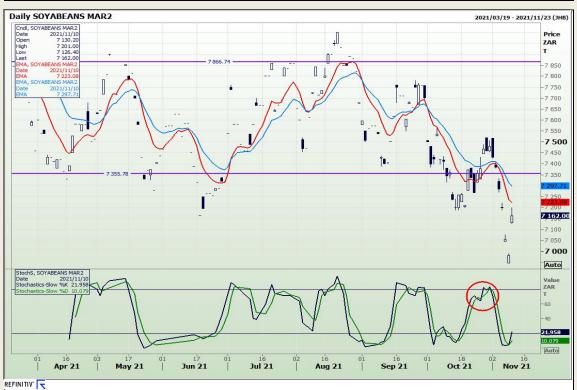

# **Technical Analysis**

**South African Futures Exchange - Soybeans** 

Market Report: 11 November 2021

3rd Floor, AFGRI Building 12 Byls Bridge Boulevard Highveld Extension 73