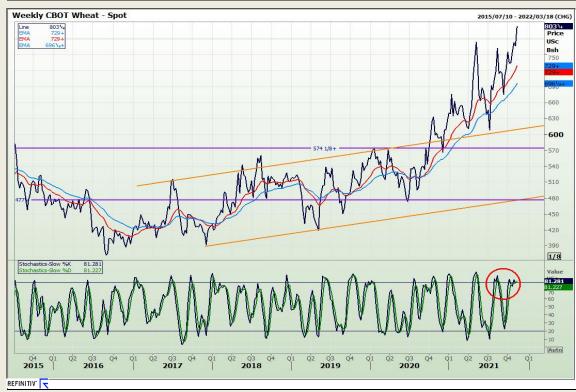

## **Technical Analysis**

Chicago Board of Trade and Kansas Board of Trade - Wheat

Market Report: 11 November 2021

3rd Floor, AFGRI Building 12 Byls Bridge Boulevard Highveld Extension 73