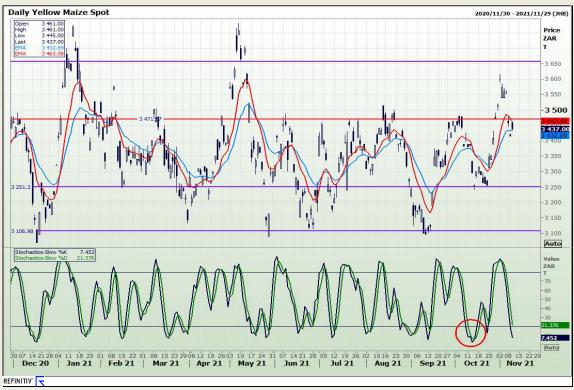

# **Technical Analysis**

South African Futures Exchange - Maize

Market Report: 11 November 2021

3rd Floor, AFGRI Building 12 Byls Bridge Boulevard Highveld Extension 73