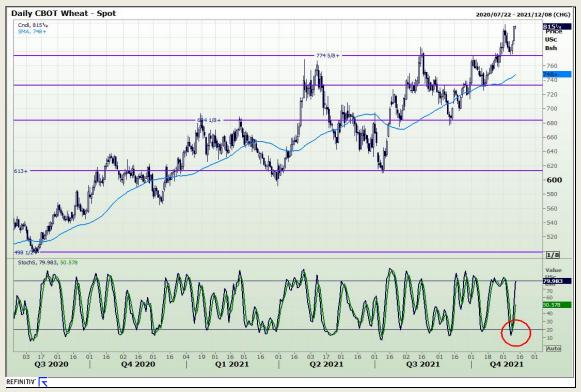

## **Technical Analysis**

Chicago Board of Trade and Kansas Board of Trade - Wheat

Market Report: 11 November 2021

3rd Floor, AFGRI Building 12 Byls Bridge Boulevard Highveld Extension 73