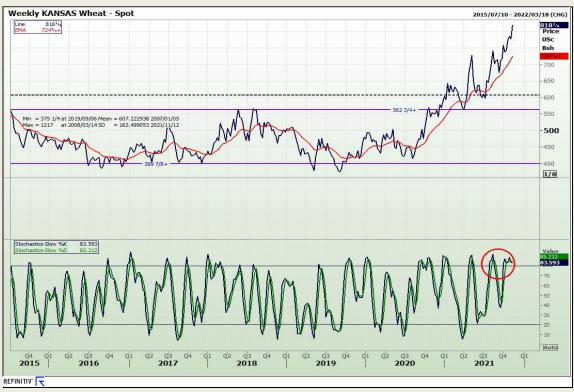

## **Technical Analysis**

Chicago Board of Trade and Kansas Board of Trade - Wheat

Market Report: 11 November 2021

3rd Floor, AFGRI Building 12 Byls Bridge Boulevard Highveld Extension 73