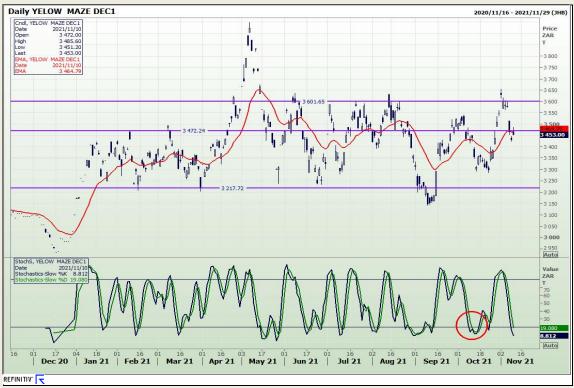

# **Technical Analysis**

South African Futures Exchange - Maize

Market Report: 11 November 2021

3rd Floor, AFGRI Building 12 Byls Bridge Boulevard Highveld Extension 73