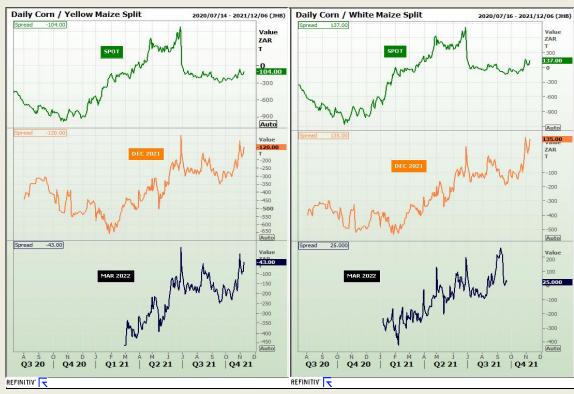

# **Technical Analysis**

South African Futures Exchange - Maize

Market Report: 11 November 2021

3rd Floor, AFGRI Building 12 Byls Bridge Boulevard Highveld Extension 73