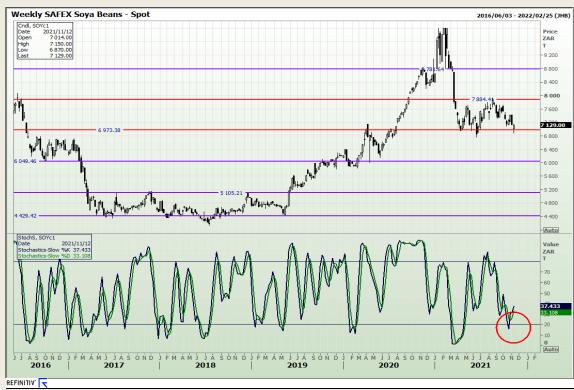

# **Technical Analysis**

**South African Futures Exchange - Soybeans** 

Market Report: 11 November 2021

3rd Floor, AFGRI Building 12 Byls Bridge Boulevard Highveld Extension 73