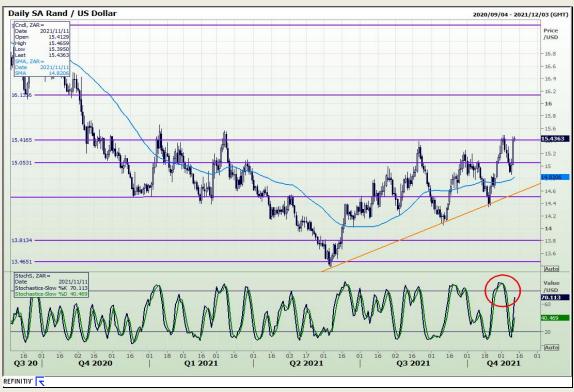

# **Technical Report** 11 November 2021



Market Report: 11 November 2021

3rd Floor, AFGRI Building 12 Byls Bridge Boulevard Highveld Extension 73

## **Technical Analysis**







Market Report: 11 November 2021

3rd Floor, AFGRI Building 12 Byls Bridge Boulevard Highveld Extension 73

# **Technical Analysis**







Market Report: 11 November 2021

3rd Floor, AFGRI Building 12 Byls Bridge Boulevard Highveld Extension 73

# **Technical Analysis**







Market Report: 11 November 2021

3rd Floor, AFGRI Building 12 Byls Bridge Boulevard Highveld Extension 73

# **Technical Analysis**

South African Futures Exchange - Maize





Market Report: 11 November 2021

3rd Floor, AFGRI Building 12 Byls Bridge Boulevard Highveld Extension 73

# **Technical Analysis**







Market Report: 11 November 2021

3rd Floor, AFGRI Building 12 Byls Bridge Boulevard Highveld Extension 73

# **Technical Analysis**

South African Futures Exchange - Maize





Market Report: 11 November