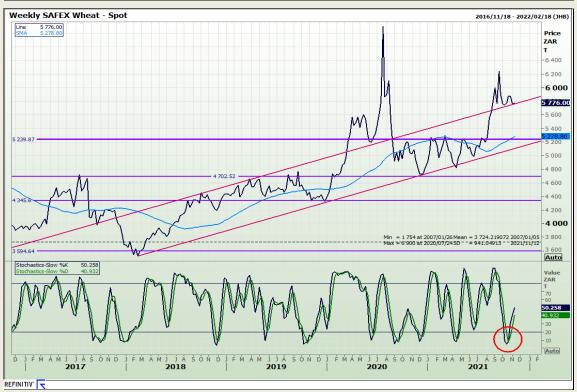

# **Technical Analysis**

South African Futures Exchange - Wheat

Market Report: 11 November 2021

3rd Floor, AFGRI Building 12 Byls Bridge Boulevard Highveld Extension 73