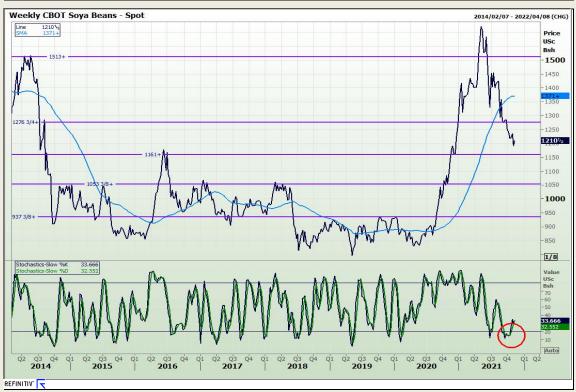

# **Technical Analysis**

**Chicago Board of Trade - Soybeans** 

Market Report: 11 November 2021

3rd Floor, AFGRI Building 12 Byls Bridge Boulevard Highveld Extension 73