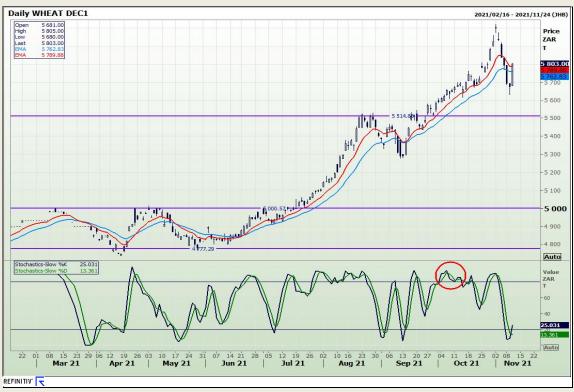

# **Technical Analysis**

South African Futures Exchange - Wheat

Market Report: 11 November 2021

3rd Floor, AFGRI Building 12 Byls Bridge Boulevard Highveld Extension 73