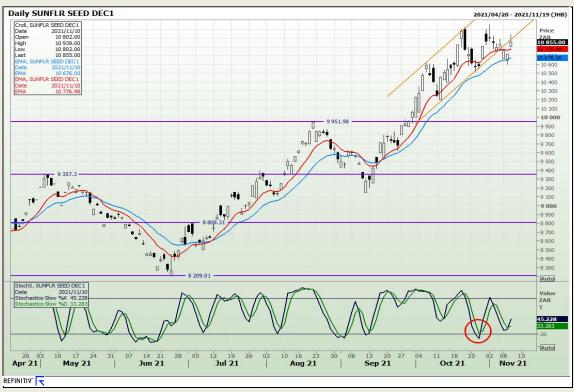

e Boulevard Highveld Extension 73

# **Technical Analysis**

South African Futures Exchange - Wheat





Market Report: 11 November 2021

3rd Floor, AFGRI Building 12 Byls Bridge Boulevard Highveld Extension 73

## **Technical Analysis**

Chicago Board of Trade and Kansas Board of Trade - Wheat





Market Report: 11 November 2021

3rd Floor, AFGRI Building 12 Byls Bridge Boulevard Highveld Extension 73

# **Technical Analysis**

**Chicago Board of Trade - Soybeans** 





Market Report: 11 November 2021

3rd Floor, AFGRI Building 12 Byls Bridge Boulevard Highveld Extension 73

# **Technical Analysis**

**South African Futures Exchange - Soybeans** 





Market Report: 11 November 2021

3rd Floor, AFGRI Building 12 Byls Bridge Boulevard Highveld Extension 73

# **Technical Analysis**