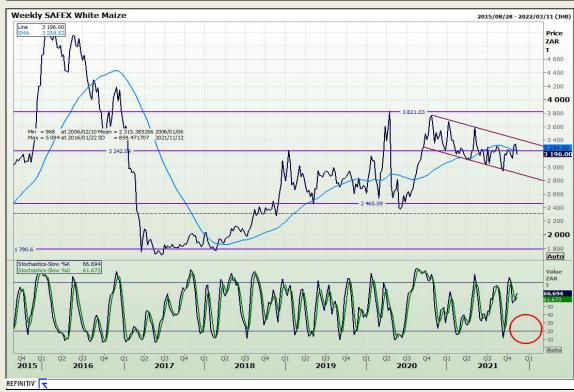

# **Technical Analysis**

South African Futures Exchange - Maize

Market Report: 11 November 2021

3rd Floor, AFGRI Building 12 Byls Bridge Boulevard Highveld Extension 73