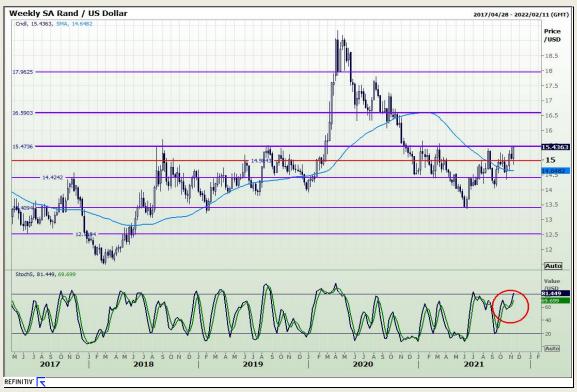

# **Technical Report** 11 November 2021



Market Report: 11 November 2021

3rd Floor, AFGRI Building 12 Byls Bridge Boulevard Highveld Extension 73

## **Technical Analysis**







Market Report: 11 November 2021

3rd Floor, AFGRI Building 12 Byls Bridge Boulevard Highveld Extension 73

# **Technical Analysis**







Market Report: 11 November 2021

3rd Floor, AFGRI Building 12 Byls Bridge Boulevard Highveld Extension 73

# **Technical Analysis**







Market Report: 11 November 2021

3rd Floor, AFGRI Building 12 Byls Bridge Boulevard Highveld Extension 73

# **Technical Analysis**

South African Futures Exchange - Maize





Market Report: 11 November 2021

3rd Floor, AFGRI Building 12 Byls Bridge Boulevard Highveld Extension 73

# **Technical Analysis**







Market Report: 11 November 2021

3rd Floor, AFGRI Building 12 Byls Bridge Boulevard Highveld Extension 73

# **Technical Analysis**

South African Futures Exchange - Maize





Market Report: 11 Novembe