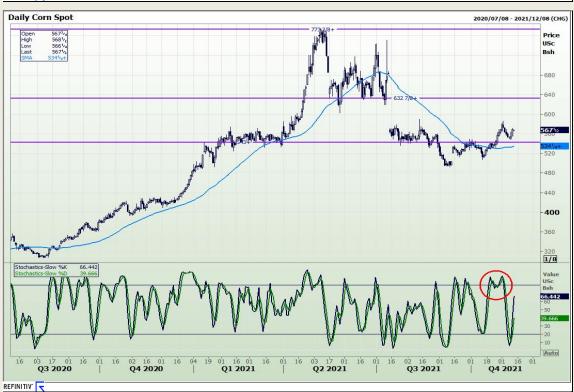

# **Technical Analysis**

Market Report: 11 November 2021

3rd Floor, AFGRI Building 12 Byls Bridge Boulevard Highveld Extension 73