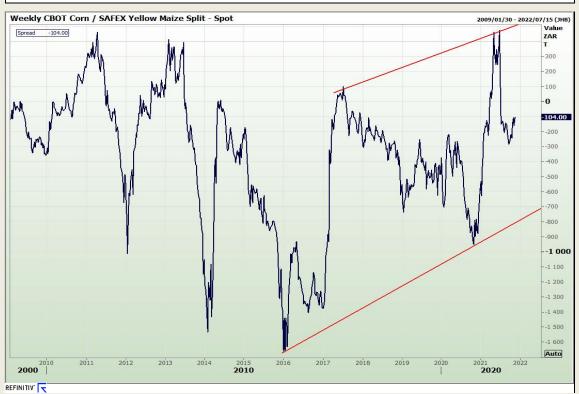

# **Technical Report** 11 November 2021



Market Report: 11 November 2021

3rd Floor, AFGRI Building 12 Byls Bridge Boulevard Highveld Extension 73

## **Technical Analysis**







Market Report: 11 November 2021

3rd Floor, AFGRI Building 12 Byls Bridge Boulevard Highveld Extension 73

# **Technical Analysis**







Market Report: 11 November 2021

3rd Floor, AFGRI Building 12 Byls Bridge Boulevard Highveld Extension 73

# **Technical Analysis**







Market Report: 11 November 2021

3rd Floor, AFGRI Building 12 Byls Bridge Boulevard Highveld Extension 73

# **Technical Analysis**

South African Futures Exchange - Maize





Market Report: 11 November 2021

3rd Floor, AFGRI Building 12 Byls Bridge Boulevard Highveld Extension 73

# **Technical Analysis**







Market Report: 11 November 2021

3rd Floor, AFGRI Building 12 Byls Bridge Boulevard Highveld Extension 73

# **Technical Analysis**

South African Futures Exchange - Maize





Market Report: 11 November 2021

3rd Floor, AFGRI Building 12 Byls Bridge Boulevard Highveld Extension 73

## **Technical Analysis**

Chicago Board of Trade and Kan