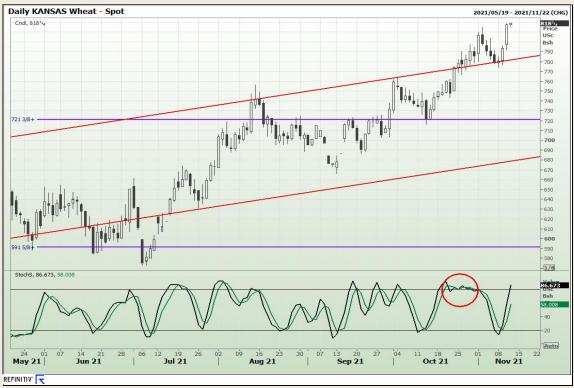

## **Technical Analysis**

Chicago Board of Trade and Kansas Board of Trade - Wheat

Market Report: 11 November 2021

3rd Floor, AFGRI Building 12 Byls Bridge Boulevard Highveld Extension 73