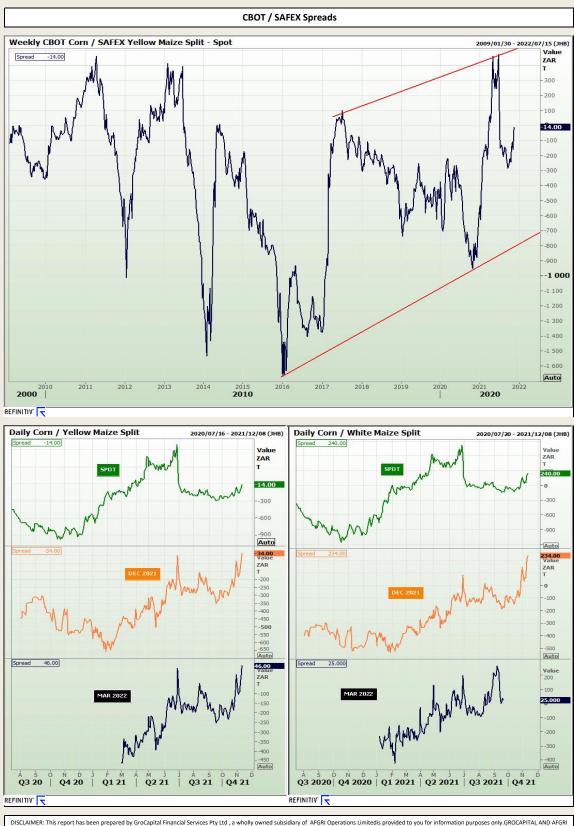

Market Report : 15 November 2021

## **Technical Analysis**





Market Report : 15 November 2021

3rd Floor, AFGRI Building 12 Byls Bridge Boulevard Highveld Extension 73

# **Technical Analysis**



DISCLAIMER: This report has been prepared by GroCapital Financial Services Pty Ltd, a wholly owned subsidiary of AFGRI Operations Limitedis provided to you for information purposes only.GROCAPITAL AND AFGRI hereby certify that the views expressed in this report were obtained from sources which GROCAPITAL AND AFGRI consider to be reliable.GROCAPITAL AND AFGRI do not make any representations or give any guarantees or warrantices, expressed or implied, as to the correctness, accuracy or completeness of the report.Neither GROCAPITAL AND AFGRI, nor any affiliate, nor any of their respective officers, directors, partners or employees, shall assume any liability for any losses arising from errors or omissions in the opinions, forecasts or information, irrespective of whether there has been any