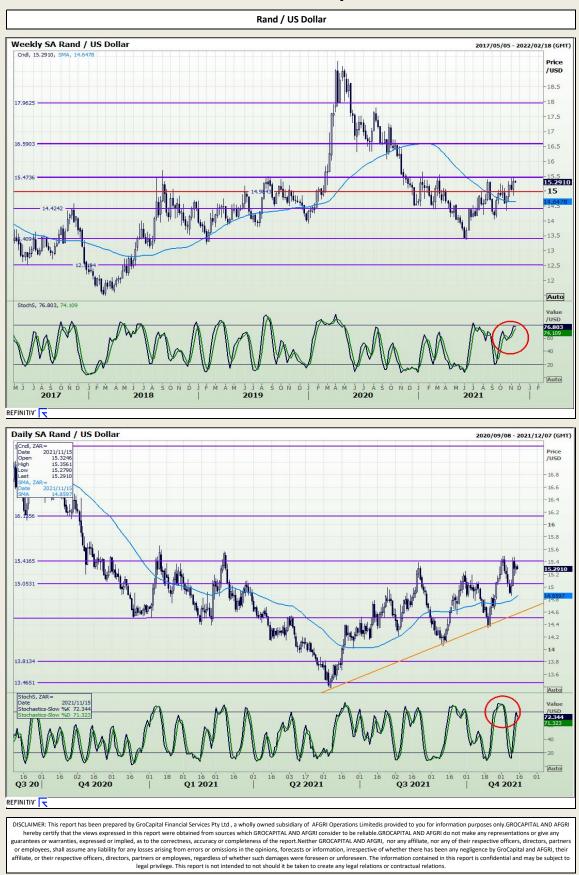

Market Report : 15 November 2021

## **Technical Analysis**





Market Report : 15 November 2021

3rd Floor, AFGRI Building 12 Byls Bridge Boulevard Highveld Extension 73

# **Technical Analysis**



DISCLAIMER: This report has been prepared by GroCapital Financial Services Pty Ltd, a wholly owned subsidiary of AFGRI Operations Limitedis provided to you for information purposes only.GROCAPITAL AND AFGRI hereby certify that the views expressed in this report were obtained from sources which GROCAPITAL AND AFGRI consider to be reliable.GROCAPITAL AND AFGRI do not make any representations or give any guarantees or warrantices, expressed or implied, as to the correctness, accuracy or completeness of the report.Neither GROCAPITAL AND AFGRI, nor any affiliate, nor any of their respective officers, directors, partners or employees, shall assume any liabil