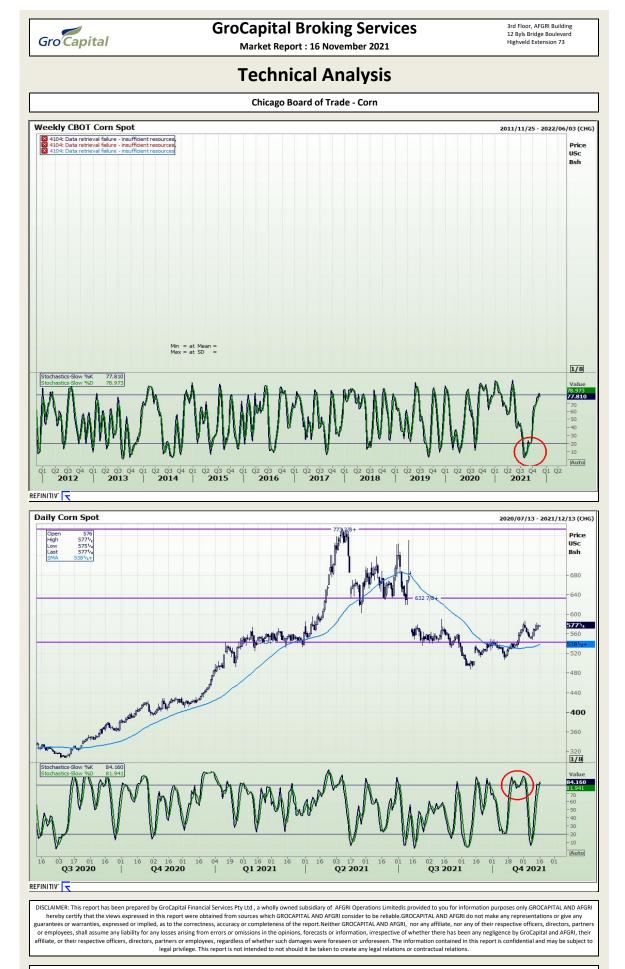

### **GroCapital Broking Services**

Market Report : 16 November 2021

3rd Floor, AFGRI Building 12 Byls Bridge Boulevard Highveld Extension 73