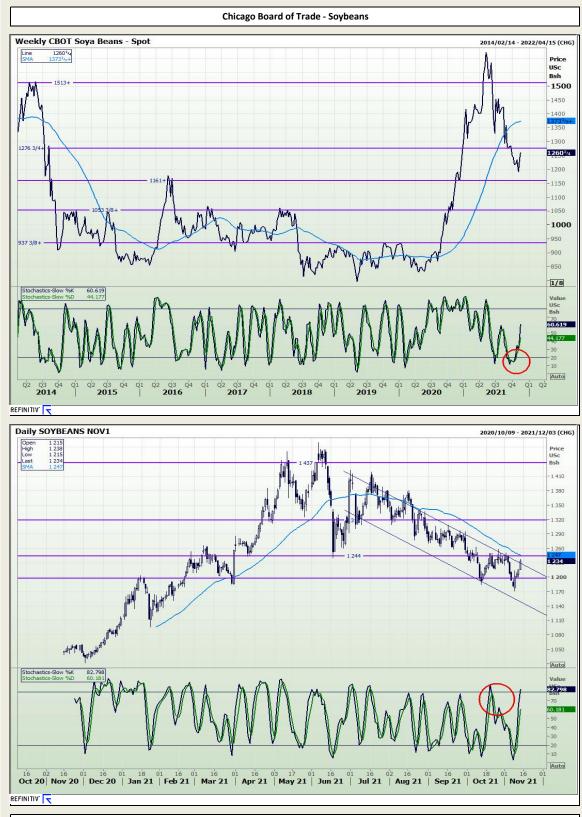

### **Technical Analysis**

Jannie van Der Watt - 011 063 2729 Susan Mittermeier - 011 063 2720 Willem Peyper - 011 063 2724 Johan Du Toit - 011 063 2723

Market Report : 16 November 2021

3rd Floor, AFGRI Building 12 Byls Bridge Boulevard Highveld Extension 73