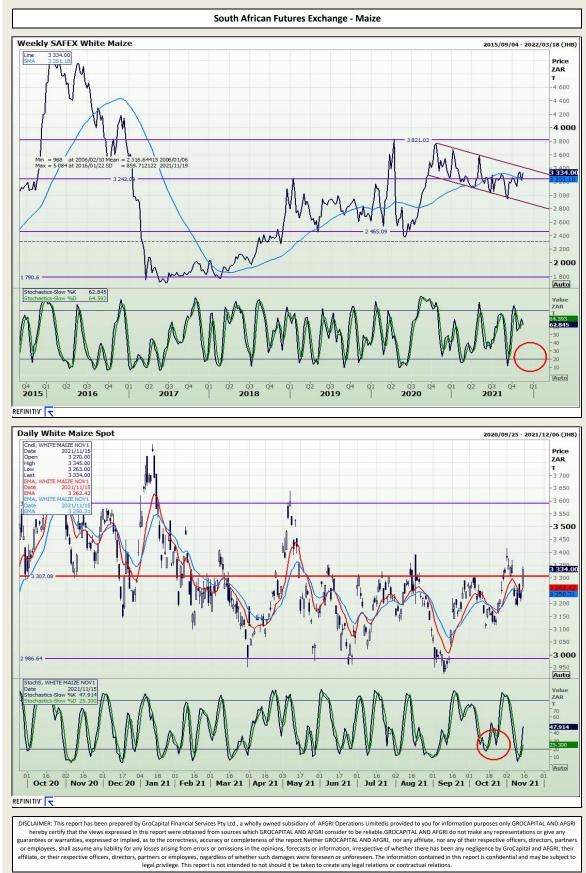

Market Report : 16 November 2021

## **Technical Analysis**



Jannie van Der Watt - 011 063 2729 Susan Mittermeier - 011 063 2720 Willem Peyper - 011 063 2724 Johan Du Toit - 011 063 2723



Market Report : 16 November 2021

3rd Floor, AFGRI Building 12 Byls Bridge Boulevard Highveld Extension 73

# **Technical Analysis**





Jannie van Der Watt - 011 063 2729 Susan Mittermeier - 011 063 2720 Willem Peyper - 011 063 2724 Johan Du Toit - 011 063 2723

- 56561 Wittermeter - 511 505 2720 Willem reyper - 011 555 2724 JONA



Market Report : 16 November 2021

### **Technical Analysis**



Jannie van Der Watt - 011 063 2729 Susan Mittermeier - 011 063 2720 Willem Peyper - 011 063 2724 Johan Du Toit - 011 063 2723



Market Report : 16 November 2021

3rd Floor, AFGRI Building 12 Byls Bridge Boulevard Highveld Extension 73

## **Technical Analysis**



DISCLAIMER: This report has been prepared by GroCapital Financial Services Pty Ltd, a wholly owned subsidiary of AFGRI Operations Limitedis provided to you for information purposes only.GROCAPTIAL AND AFGRI hereby certify that the views expressed in this report were obtained from sources which GROCAPTIAL AND AFGRI Consider to be reliable.GROCAPTIAL AND AFGRI do not make any representations or give any guarantees or warranties, expressed or implied, as to the correctness, accuracy or completeness of the report.NetIter GROCAPTIA