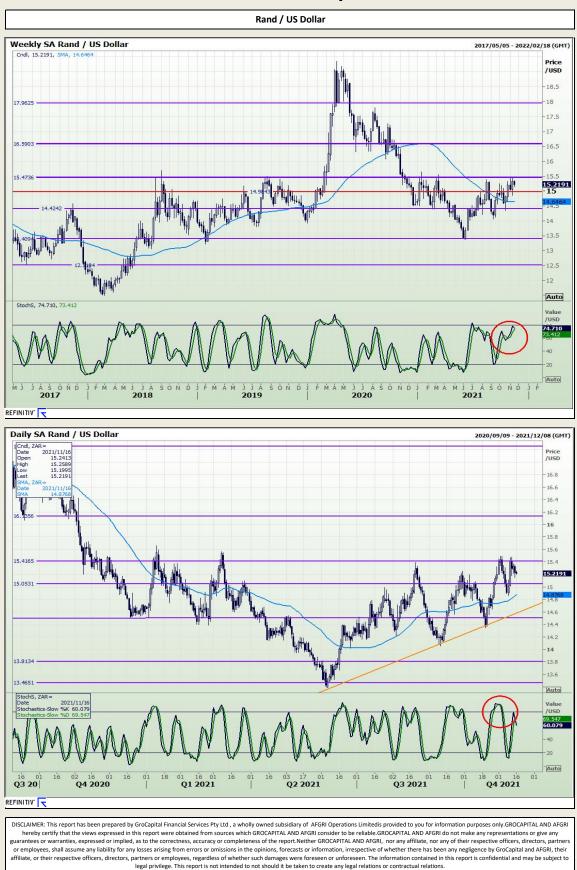

Market Report : 16 November 2021

## **Technical Analysis**



Jannie van Der Watt - 011 063 2729 Susan Mittermeier - 011 063 2720 Willem Peyper - 011 063 2724 Johan Du Toit - 011 063 2723



Market Report : 16 November 2021

3rd Floor, AFGRI Building 12 Byls Bridge Boulevard Highveld Extension 73

# **Technical Analysis**





Jannie van Der Watt - 011 063 2729 Susan Mittermeier - 011 063 2720 Willem Peyper - 011 063 2724 Johan Du Toit - 011 063 2723

- 56561 Wittermeter - 511 505 2720 Willem reyper - 011 555 2724 JONA



Market Report : 16 November 2021

### **Technical Analysis**



Jannie van Der Watt - 011 063 2729 Susan Mittermeier - 011 063 2720 Willem Peyper - 011 063 2724 Johan Du Toit - 011 063 2723



Market Report : 16 November 2021

3rd Floor, AFGRI Building 12 Byls Bridge Boulevard Highveld Extension 73

## **Technical Analysis**



DI