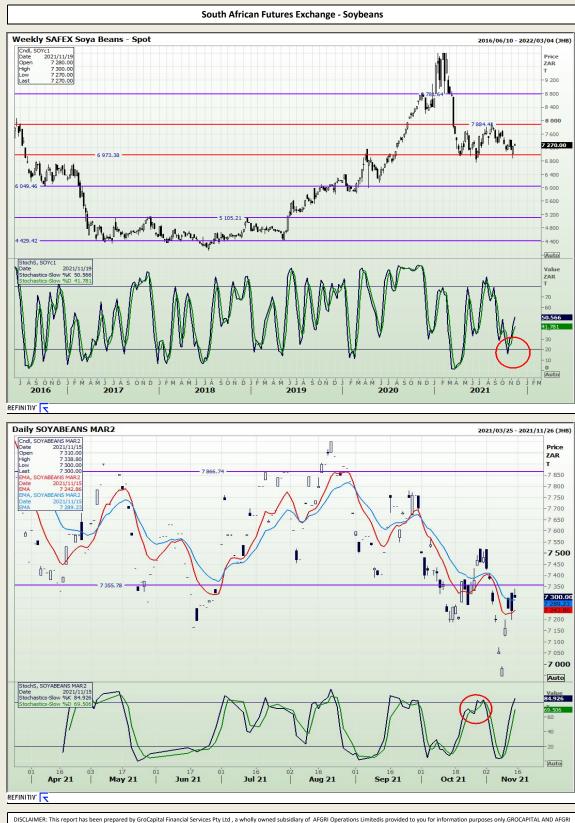

Market Report : 16 November 2021

3rd Floor, AFGRI Building 12 Byls Bridge Boulevard Highveld Extension 73

# **Technical Analysis**

Market Report : 16 November 2021

3rd Floor, AFGRI Building 12 Byls Bridge Boulevard Highveld Extension 73