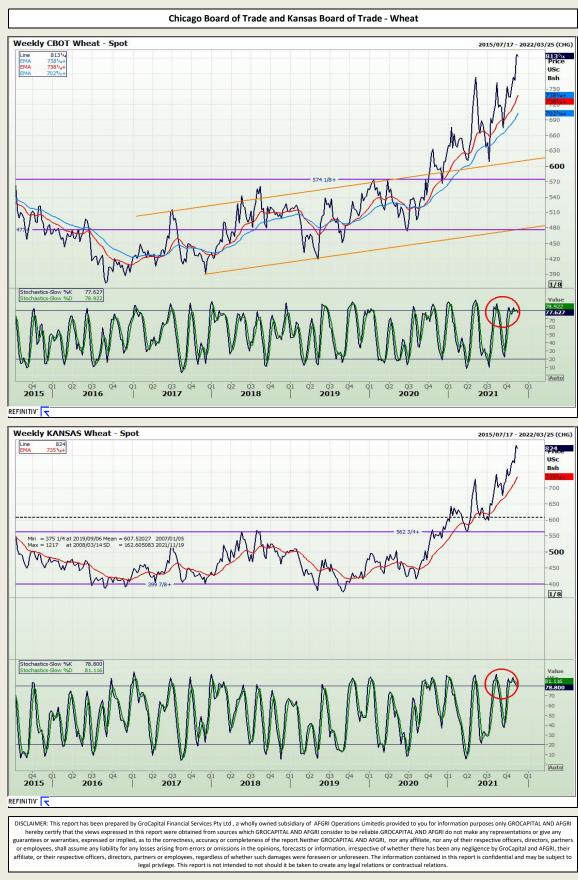

## **GroCapital Broking Services**

Market Report : 17 November 2021

3rd Floor, AFGRI Building 12 Byls Bridge Boulevard Highveld Extension 73