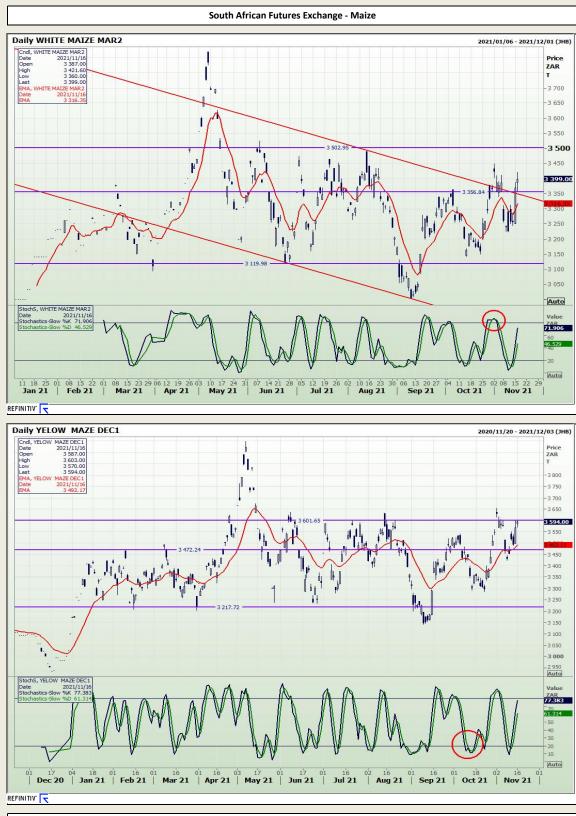

Market Report : 17 November 2021

3rd Floor, AFGRI Building 12 Byls Bridge Boulevard Highveld Extension 73

# **Technical Analysis**

Market Report : 17 November 2021

3rd Floor, AFGRI Building 12 Byls Bridge Boulevard Highveld Extension 73