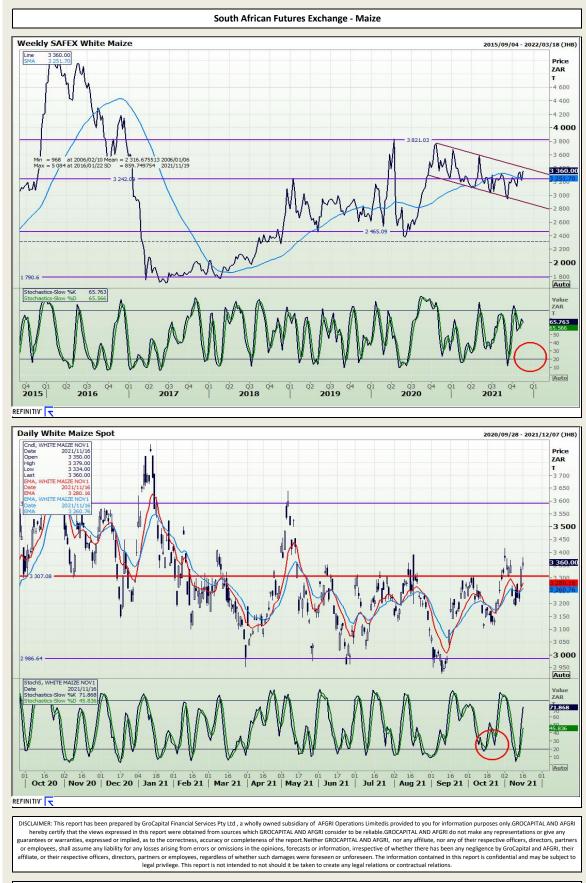

Market Report : 17 November 2021

# **Technical Analysis**

Jannie van Der Watt - 011 063 2729 Susan Mittermeier - 011 063 2720 Willem Peyper - 011 063 2724 Johan Du Toit - 011 063 2723

Market Report : 17 November 2021