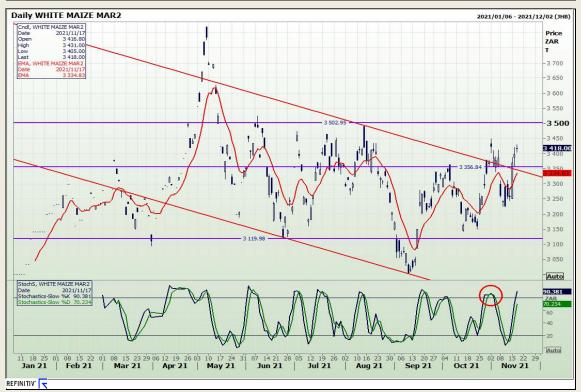

# **Technical Analysis**

South African Futures Exchange - Maize

Market Report: 18 November 2021

3rd Floor, AFGRI Building 12 Byls Bridge Boulevard Highveld Extension 73

# **Technical Analysis**

Market Report: 18 November 2021

3rd Floor, AFGRI Building 12 Byls Bridge Boulevard Highveld Extension 73