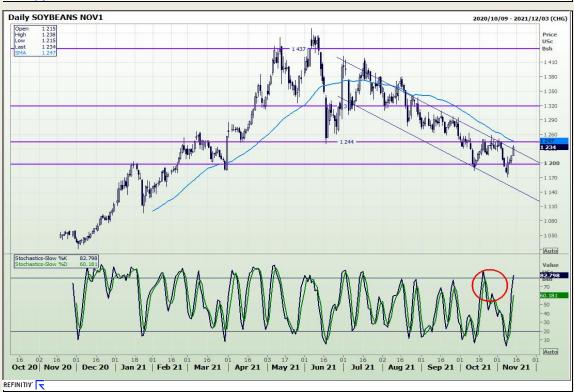

## **Technical Analysis**

Chicago Board of Trade - Soybeans

Market Report: 18 November 2021

3rd Floor, AFGRI Building 12 Byls Bridge Boulevard Highveld Extension 73