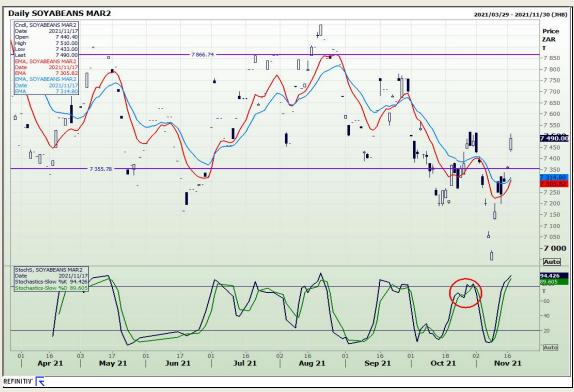

# **Technical Analysis**

**South African Futures Exchange - Soybeans** 

Market Report: 18 November 2021

3rd Floor, AFGRI Building 12 Byls Bridge Boulevard Highveld Extension 73