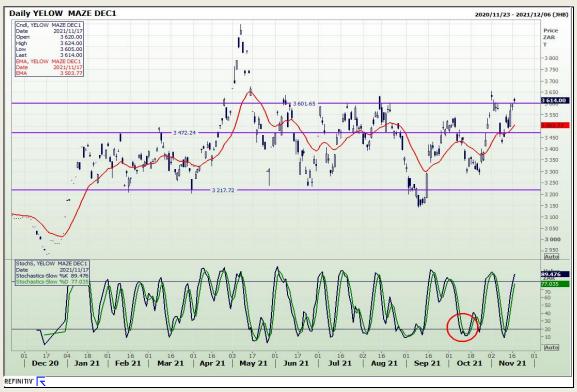

# **Technical Analysis**

South African Futures Exchange - Maize

Market Report: 18 November 2021

3rd Floor, AFGRI Building 12 Byls Bridge Boulevard Highveld Extension 73