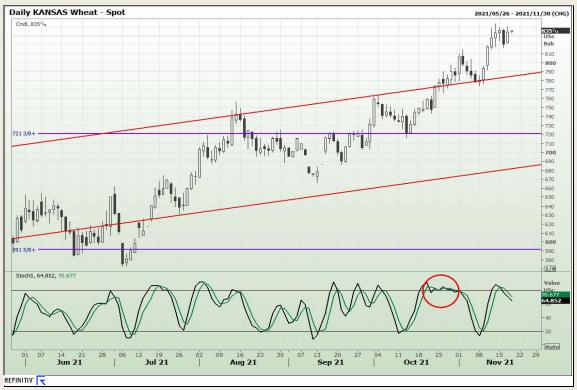

## **Technical Analysis**

Chicago Board of Trade and Kansas Board of Trade - Wheat

Market Report: 18 November 2021

3rd Floor, AFGRI Building 12 Byls Bridge Boulevard Highveld Extension 73