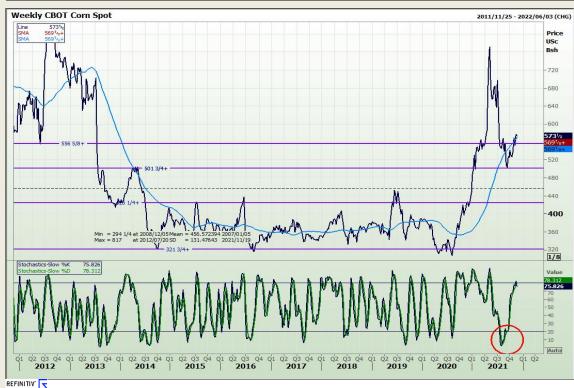

## **Technical Analysis**

Market Report: 18 November 2021

3rd Floor, AFGRI Building 12 Byls Bridge Boulevard Highveld Extension 73