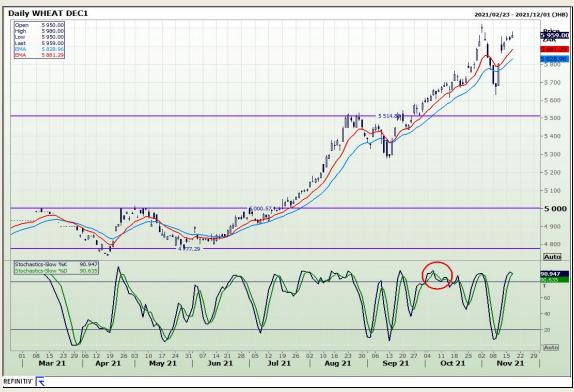

# **Technical Analysis**

South African Futures Exchange - Wheat

Market Report: 18 November 2021

3rd Floor, AFGRI Building 12 Byls Bridge Boulevard Highveld Extension 73