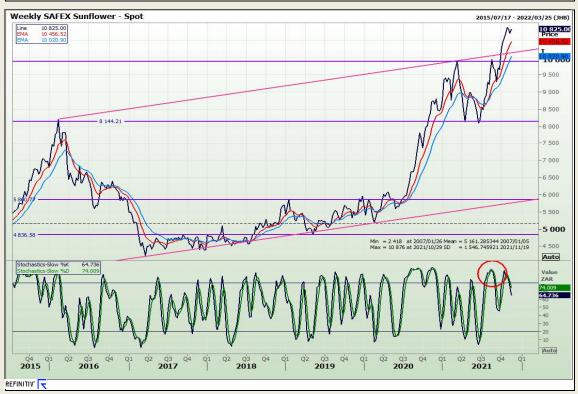

ort: 18 November 2021

3rd Floor, AFGRI Building 12 Byls Bridge Boulevard Highveld Extension 73

# **Technical Analysis**

South African Futures Exchange - Wheat





Market Report: 18 November 2021

3rd Floor, AFGRI Building 12 Byls Bridge Boulevard Highveld Extension 73

## **Technical Analysis**







Market Report: 18 November 2021

3rd Floor, AFGRI Building 12 Byls Bridge Boulevard Highveld Extension 73

## **Technical Analysis**

Chicago Board of Trade - Soybeans





Market Report: 18 November 2021

3rd Floor, AFGRI Building 12 Byls Bridge Boulevard Highveld Extension 73

# **Technical Analysis**

**South African Futures Exchange - Soybeans** 





Market Report: 18 November 2021

3rd Floor, AFGRI Building 12 Byls Bridge Boulevard Highveld Extension 73

# **Technical Analysis**