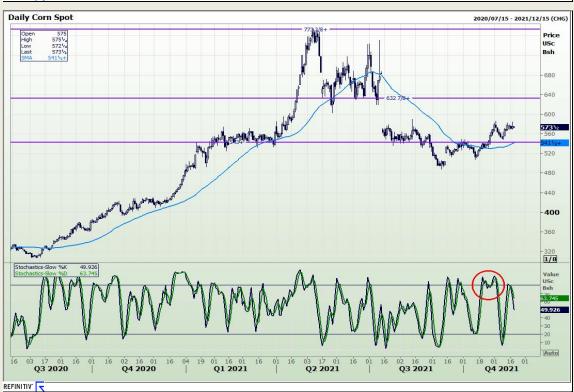

# **Technical Analysis**

South African Futures Exchange - Maize

Market Report: 18 November 2021

3rd Floor, AFGRI Building 12 Byls Bridge Boulevard Highveld Extension 73

# **Technical Analysis**

Market Report: 18 November 2021

3rd Floor, AFGRI Building 12 Byls Bridge Boulevard Highveld Extension 73