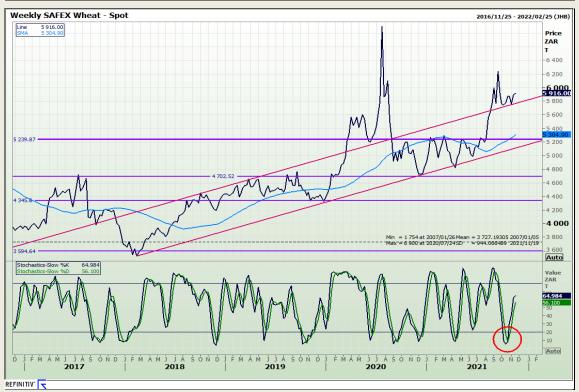

# **Technical Analysis**

South African Futures Exchange - Wheat

Market Report: 18 November 2021

3rd Floor, AFGRI Building 12 Byls Bridge Boulevard Highveld Extension 73