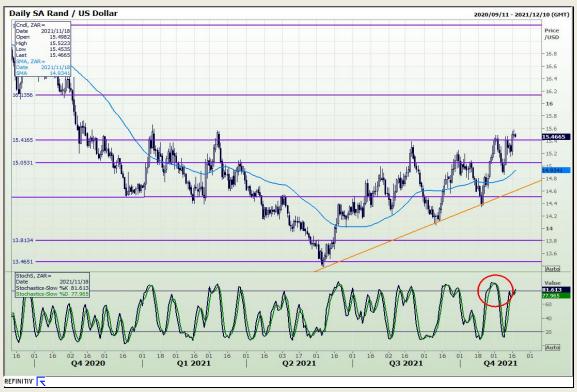

## **Technical Analysis**

Market Report: 18 November 2021

3rd Floor, AFGRI Building 12 Byls Bridge Boulevard Highveld Extension 73