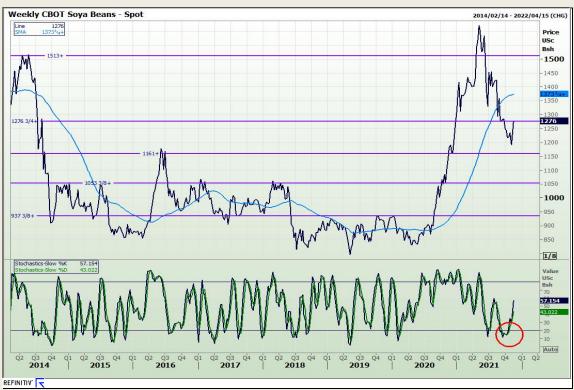

## **Technical Analysis**

Chicago Board of Trade - Soybeans

Market Report: 18 November 2021

3rd Floor, AFGRI Building 12 Byls Bridge Boulevard Highveld Extension 73