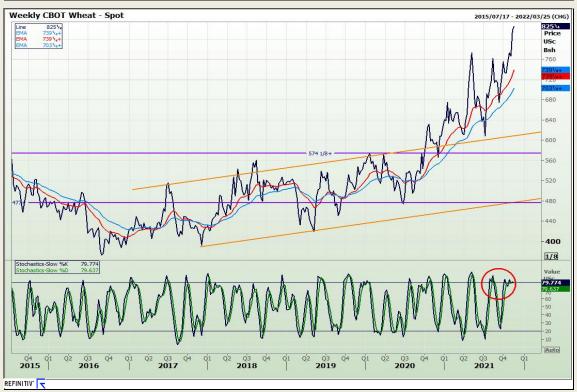

## **Technical Analysis**

Chicago Board of Trade and Kansas Board of Trade - Wheat

Market Report: 18 November 2021

3rd Floor, AFGRI Building 12 Byls Bridge Boulevard Highveld Extension 73