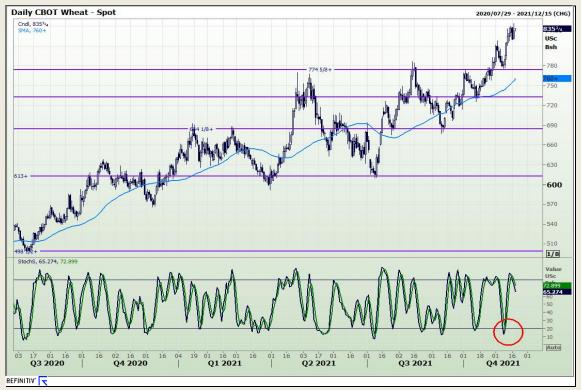

## **Technical Analysis**

Chicago Board of Trade and Kansas Board of Trade - Wheat

Market Report: 18 November 2021

3rd Floor, AFGRI Building 12 Byls Bridge Boulevard Highveld Extension 73