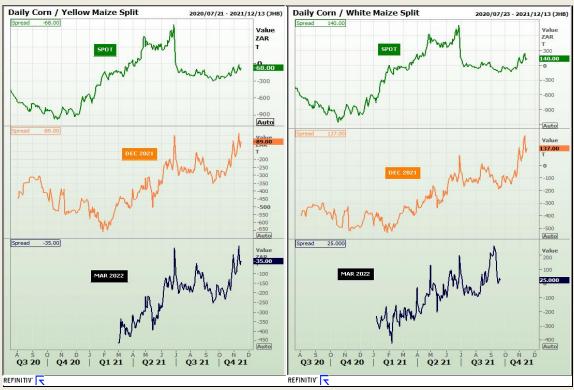

# **Technical Analysis**

Market Report: 18 November 2021

3rd Floor, AFGRI Building 12 Byls Bridge Boulevard Highveld Extension 73

# **Technical Analysis**

South African Futures Exchange - Maize

Market Report: 18 November 2021

3rd Floor, AFGRI Building 12 Byls Bridge Boulevard Highveld Extension 73