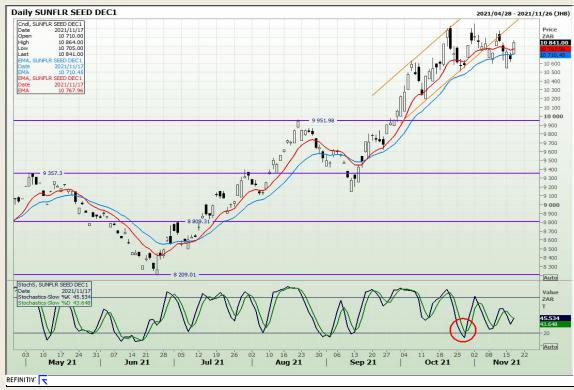

## **Technical Analysis**

Market Report: 18 November 2021

3rd Floor, AFGRI Building 12 Byls Bridge Boulevard Highveld Extension 73