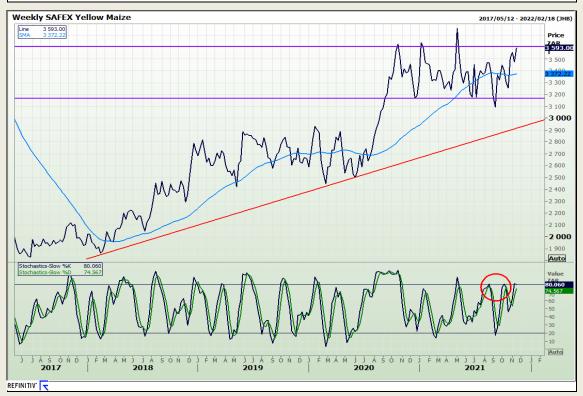

# **Technical Analysis**

South African Futures Exchange - Maize

Market Report: 18 November 2021

3rd Floor, AFGRI Building 12 Byls Bridge Boulevard Highveld Extension 73

# **Technical Analysis**

Market Report: 18 November 2021

3rd Floor, AFGRI Building 12 Byls Bridge Boulevard Highveld Extension 73