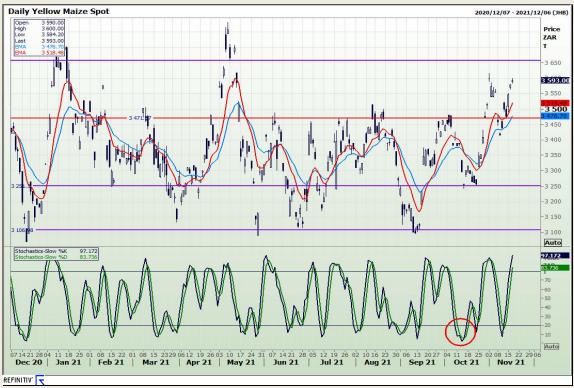

# **Technical Analysis**

South African Futures Exchange - Maize

Market Report: 18 November 2021

3rd Floor, AFGRI Building 12 Byls Bridge Boulevard Highveld Extension 73

# **Technical Analysis**

Market Report: 18 November 2021

3rd Floor, AFGRI Building 12 Byls Bridge Boulevard Highveld Extension 73