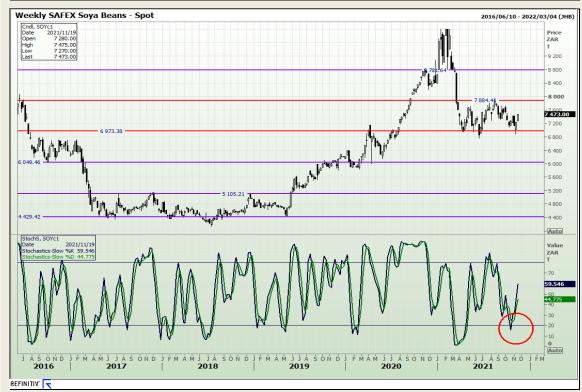

# **Technical Analysis**

**South African Futures Exchange - Soybeans** 

Market Report: 18 November 2021

3rd Floor, AFGRI Building 12 Byls Bridge Boulevard Highveld Extension 73