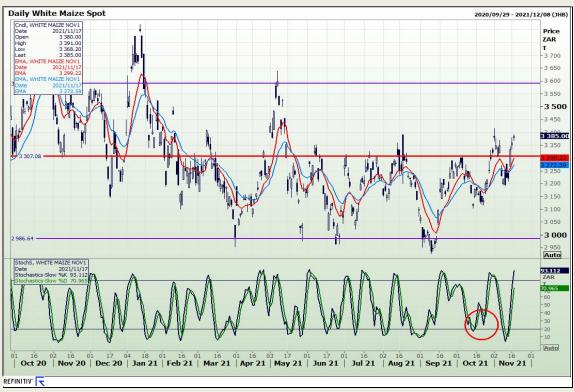

# **Technical Analysis**

South African Futures Exchange - Maize

Market Report: 18 November 2021

3rd Floor, AFGRI Building 12 Byls Bridge Boulevard Highveld Extension 73

# **Technical Analysis**

Market Report: 18 November 2021

3rd Floor, AFGRI Building 12 Byls Bridge Boulevard Highveld Extension 73