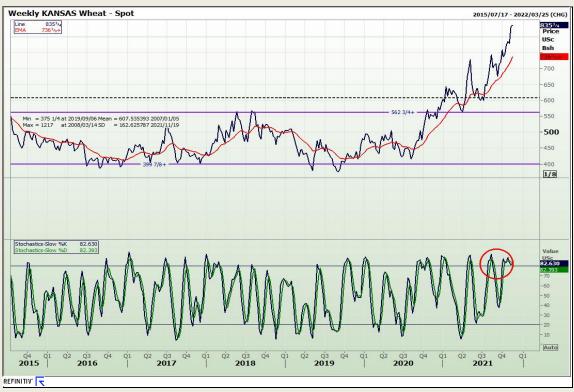

## **Technical Analysis**

Chicago Board of Trade and Kansas Board of Trade - Wheat

Market Report: 18 November 2021

3rd Floor, AFGRI Building 12 Byls Bridge Boulevard Highveld Extension 73