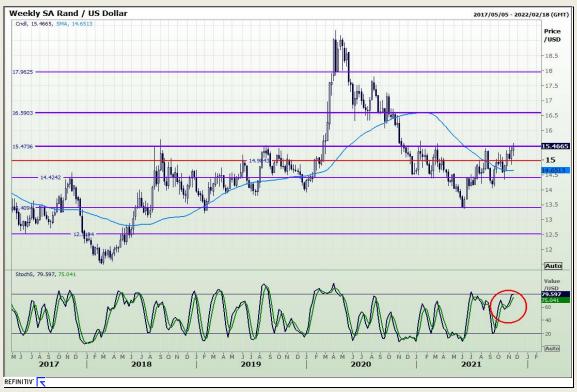

## **Technical Analysis**

Market Report: 18 November 2021

3rd Floor, AFGRI Building 12 Byls Bridge Boulevard Highveld Extension 73