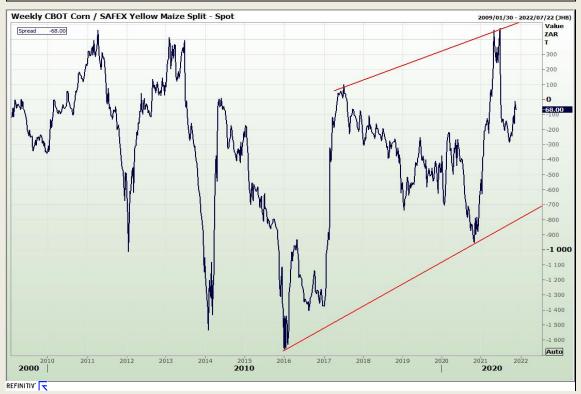

# **Technical Analysis**

South African Futures Exchange - Maize

Market Report: 18 November 2021

3rd Floor, AFGRI Building 12 Byls Bridge Boulevard Highveld Extension 73

# **Technical Analysis**

Market Report: 18 November 2021

3rd Floor, AFGRI Building 12 Byls Bridge Boulevard Highveld Extension 73