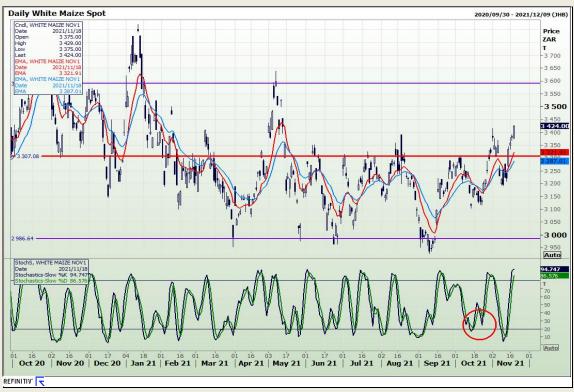

# **Technical Analysis**

South African Futures Exchange - Maize

Market Report: 19 November 2021

3rd Floor, AFGRI Building 12 Byls Bridge Boulevard Highveld Extension 73