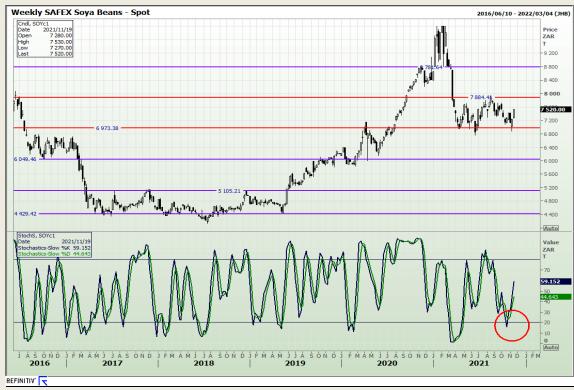

# **Technical Analysis**

**South African Futures Exchange - Soybeans** 

Market Report: 19 November 2021

3rd Floor, AFGRI Building 12 Byls Bridge Boulevard Highveld Extension 73