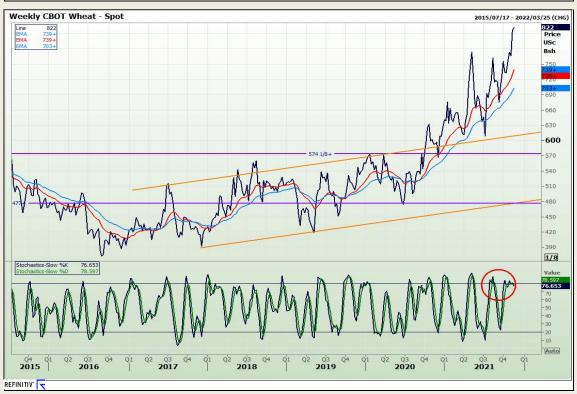

## **Technical Analysis**

Chicago Board of Trade and Kansas Board of Trade - Wheat

Market Report: 19 November 2021

3rd Floor, AFGRI Building 12 Byls Bridge Boulevard Highveld Extension 73