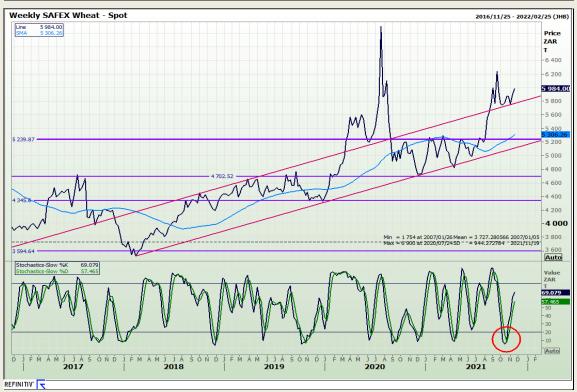

# **Technical Analysis**

South African Futures Exchange - Wheat

Market Report: 19 November 2021

3rd Floor, AFGRI Building 12 Byls Bridge Boulevard Highveld Extension 73