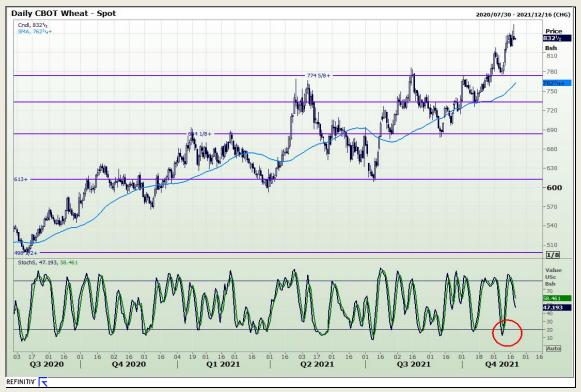

## **Technical Analysis**

Chicago Board of Trade and Kansas Board of Trade - Wheat

Market Report: 19 November 2021

3rd Floor, AFGRI Building 12 Byls Bridge Boulevard Highveld Extension 73