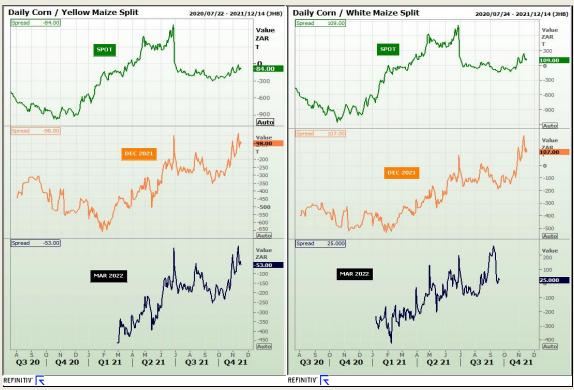

# **Technical Analysis**

South African Futures Exchange - Maize

Market Report: 19 November 2021

3rd Floor, AFGRI Building 12 Byls Bridge Boulevard Highveld Extension 73