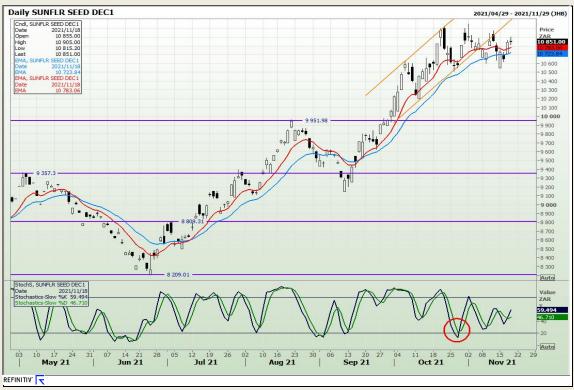

Boulevard Highveld Extension 73

# **Technical Analysis**

South African Futures Exchange - Wheat





Market Report: 19 November 2021

3rd Floor, AFGRI Building 12 Byls Bridge Boulevard Highveld Extension 73

## **Technical Analysis**

Chicago Board of Trade and Kansas Board of Trade - Wheat





Market Report: 19 November 2021

3rd Floor, AFGRI Building 12 Byls Bridge Boulevard Highveld Extension 73

## **Technical Analysis**

**Chicago Board of Trade - Soybeans** 





Market Report: 19 November 2021

3rd Floor, AFGRI Building 12 Byls Bridge Boulevard Highveld Extension 73

# **Technical Analysis**

**South African Futures Exchange - Soybeans** 





Market Report: 19 November 2021

3rd Floor, AFGRI Building 12 Byls Bridge Boulevard Highveld Extension 73

# **Technical Analysis**