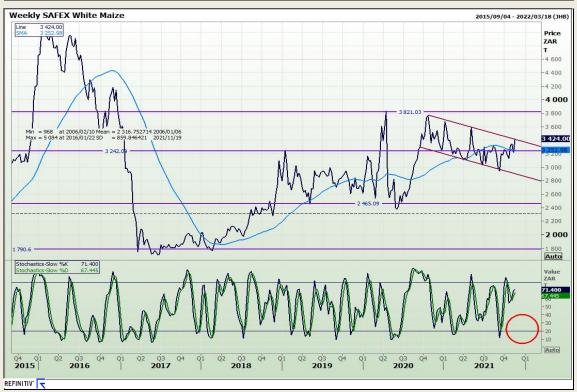

# **Technical Analysis**

South African Futures Exchange - Maize

Market Report: 19 November 2021

3rd Floor, AFGRI Building 12 Byls Bridge Boulevard Highveld Extension 73