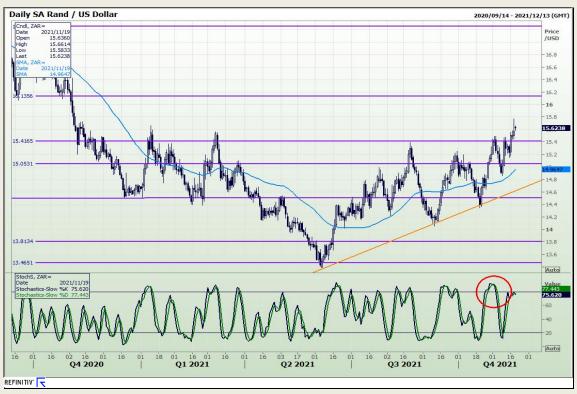

## **Technical Analysis**

Market Report: 19 November 2021

3rd Floor, AFGRI Building 12 Byls Bridge Boulevard Highveld Extension 73