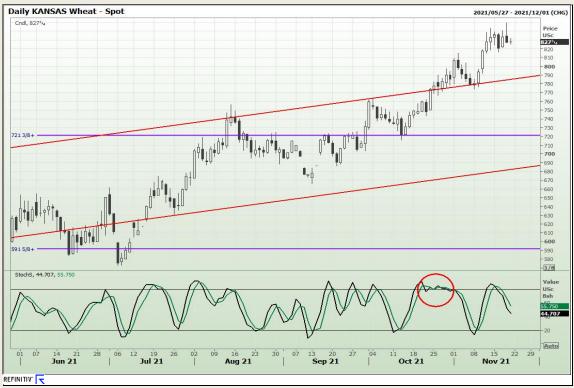

## **Technical Analysis**

Chicago Board of Trade and Kansas Board of Trade - Wheat

Market Report: 19 November 2021

3rd Floor, AFGRI Building 12 Byls Bridge Boulevard Highveld Extension 73