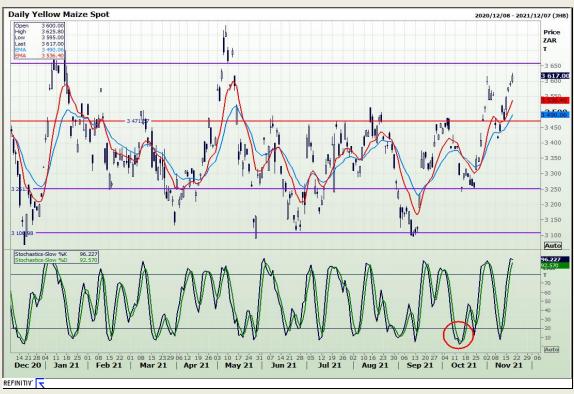

# **Technical Analysis**

South African Futures Exchange - Maize

Market Report: 19 November 2021

3rd Floor, AFGRI Building 12 Byls Bridge Boulevard Highveld Extension 73