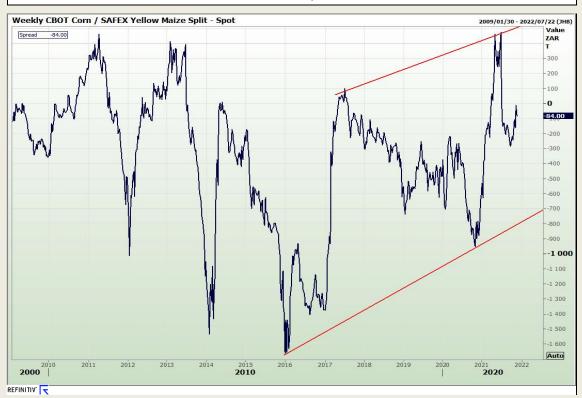

# **Technical Analysis**

South African Futures Exchange - Maize

Market Report: 19 November 2021

3rd Floor, AFGRI Building 12 Byls Bridge Boulevard Highveld Extension 73