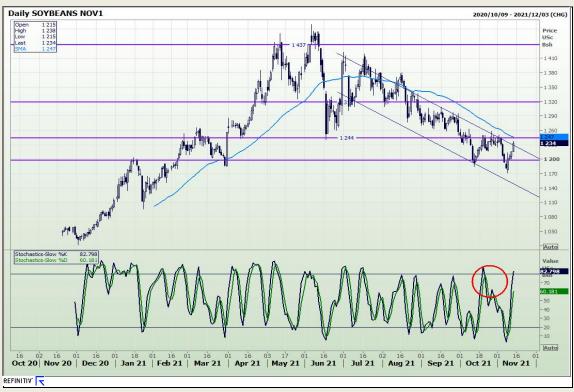

## **Technical Analysis**

**Chicago Board of Trade - Soybeans** 

Market Report: 19 November 2021

3rd Floor, AFGRI Building 12 Byls Bridge Boulevard Highveld Extension 73