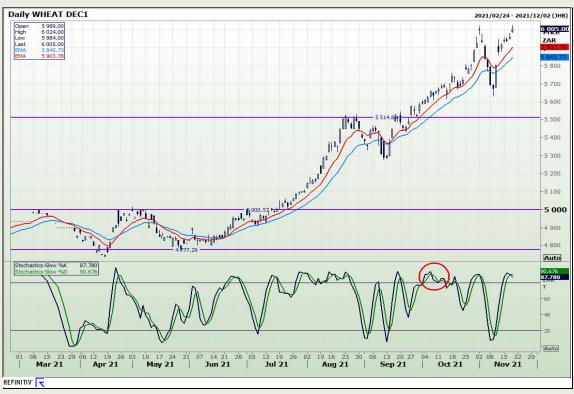

# **Technical Analysis**

South African Futures Exchange - Wheat

Market Report: 19 November 2021

3rd Floor, AFGRI Building 12 Byls Bridge Boulevard Highveld Extension 73