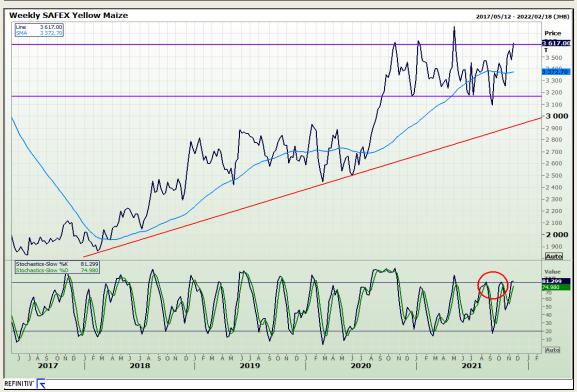

# **Technical Analysis**

South African Futures Exchange - Maize

Market Report: 19 November 2021

3rd Floor, AFGRI Building 12 Byls Bridge Boulevard Highveld Extension 73