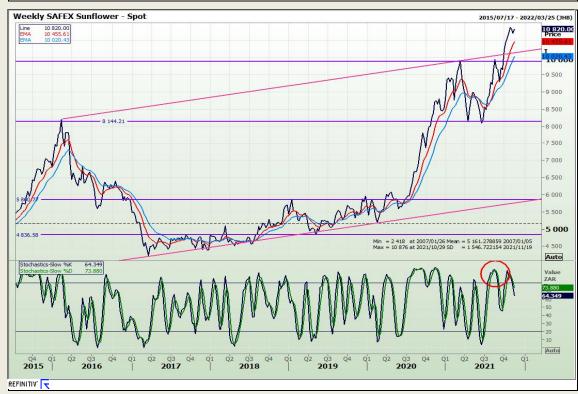

ge Boulevard Highveld Extension 73

# **Technical Analysis**

South African Futures Exchange - Wheat





Market Report: 19 November 2021

3rd Floor, AFGRI Building 12 Byls Bridge Boulevard Highveld Extension 73

## **Technical Analysis**

Chicago Board of Trade and Kansas Board of Trade - Wheat





Market Report: 19 November 2021

3rd Floor, AFGRI Building 12 Byls Bridge Boulevard Highveld Extension 73

## **Technical Analysis**

**Chicago Board of Trade - Soybeans** 





Market Report: 19 November 2021

3rd Floor, AFGRI Building 12 Byls Bridge Boulevard Highveld Extension 73

# **Technical Analysis**

**South African Futures Exchange - Soybeans** 





Market Report: 19 November 2021

3rd Floor, AFGRI Building 12 Byls Bridge Boulevard Highveld Extension 73

# **Technical Analysis**