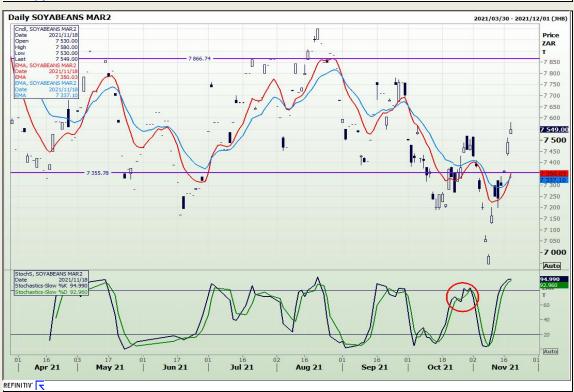

# **Technical Analysis**

**South African Futures Exchange - Soybeans** 

Market Report: 19 November 2021

3rd Floor, AFGRI Building 12 Byls Bridge Boulevard Highveld Extension 73