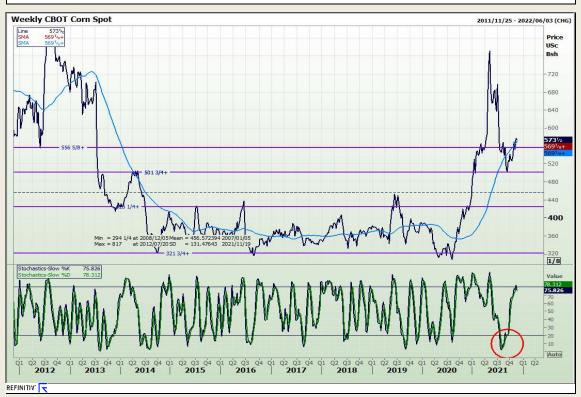

# **Technical Analysis**

South African Futures Exchange - Maize

Market Report: 19 November 2021

3rd Floor, AFGRI Building 12 Byls Bridge Boulevard Highveld Extension 73