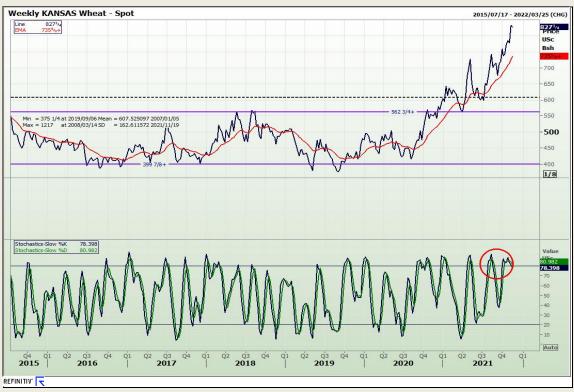

## **Technical Analysis**

Chicago Board of Trade and Kansas Board of Trade - Wheat

Market Report: 19 November 2021

3rd Floor, AFGRI Building 12 Byls Bridge Boulevard Highveld Extension 73