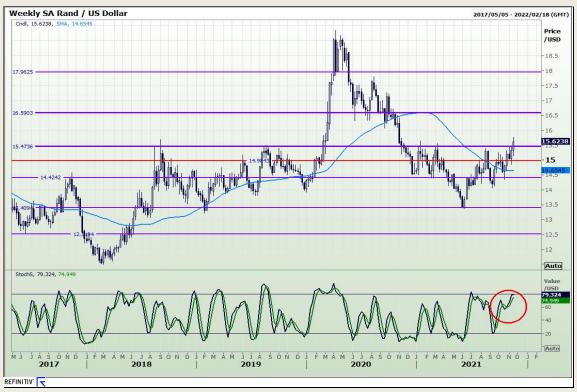

## **Technical Analysis**

Market Report: 19 November 2021

3rd Floor, AFGRI Building 12 Byls Bridge Boulevard Highveld Extension 73