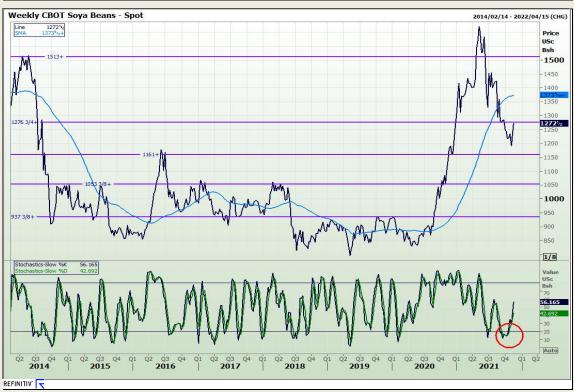

## **Technical Analysis**

**Chicago Board of Trade - Soybeans** 

Market Report: 19 November 2021

3rd Floor, AFGRI Building 12 Byls Bridge Boulevard Highveld Extension 73