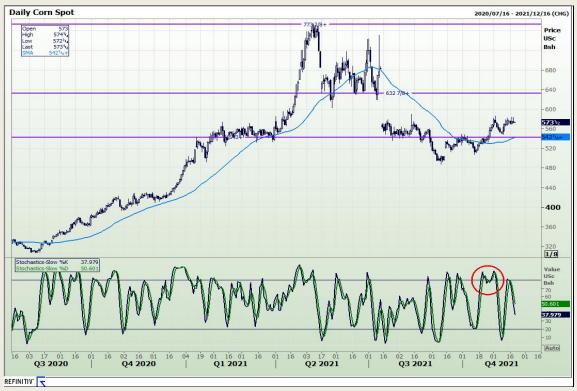

# **Technical Analysis**

South African Futures Exchange - Maize

Market Report: 19 November 2021

3rd Floor, AFGRI Building 12 Byls Bridge Boulevard Highveld Extension 73