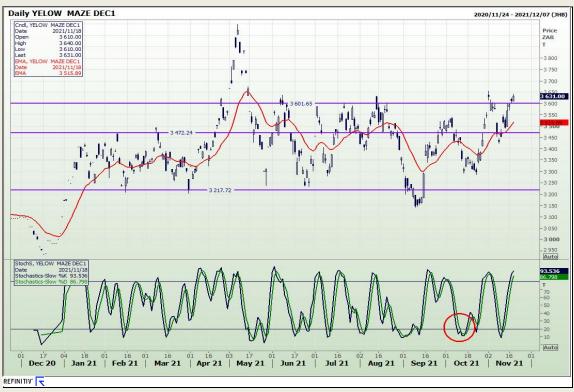

# **Technical Analysis**

South African Futures Exchange - Maize

Market Report: 19 November 2021

3rd Floor, AFGRI Building 12 Byls Bridge Boulevard Highveld Extension 73