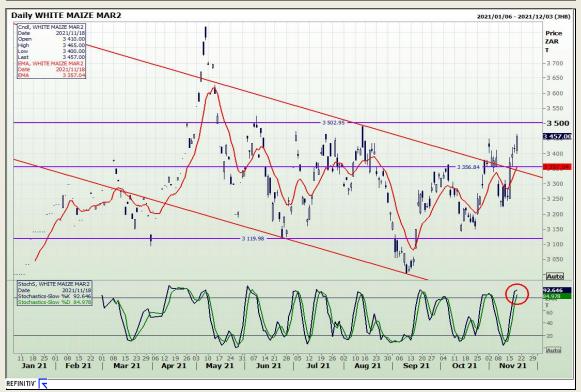

# **Technical Analysis**

South African Futures Exchange - Maize

Market Report: 19 November 2021

3rd Floor, AFGRI Building 12 Byls Bridge Boulevard Highveld Extension 73