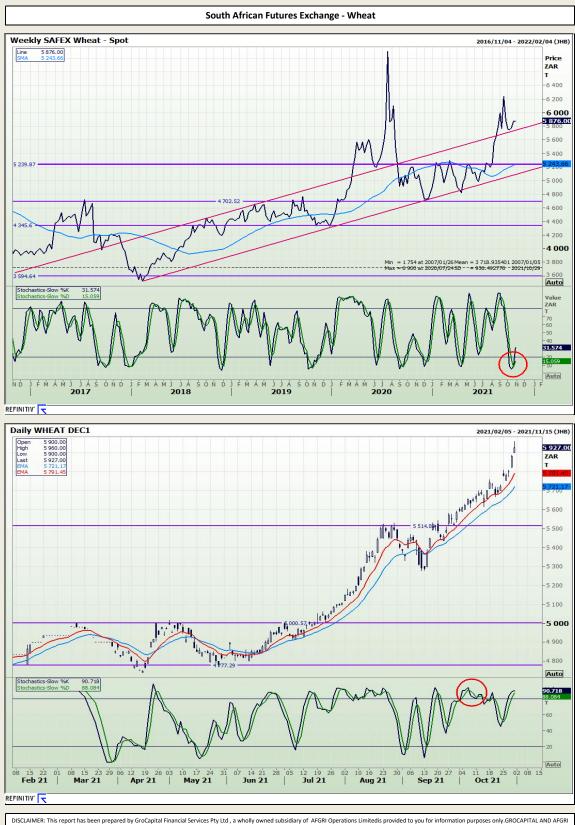

Market Report : 02 November 2021

3rd Floor, AFGRI Building 12 Byls Bridge Boulevard Highveld Extension 73

# **Technical Analysis**

Market Report : 02 November 2021

3rd Floor, AFGRI Building 12 Byls Bridge Boulevard Highveld Extension 73