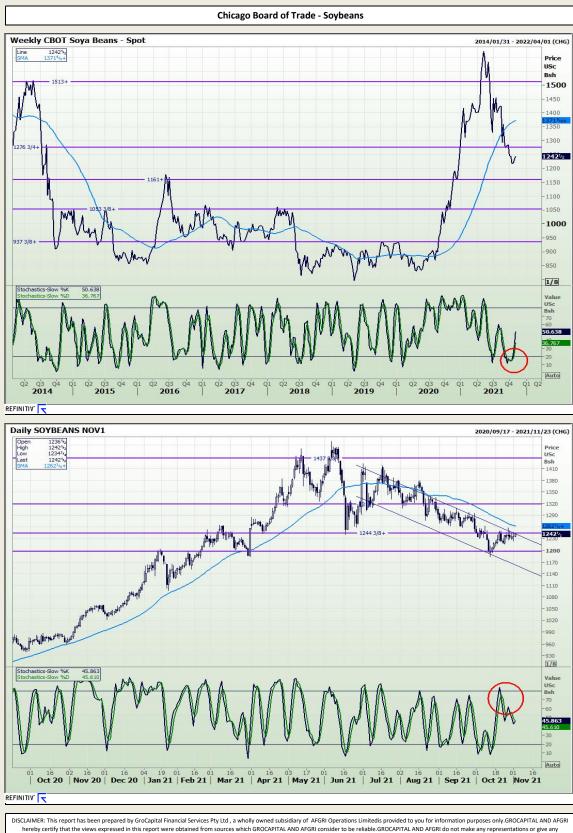

## **GroCapital Broking Services**

Market Report : 02 November 2021

3rd Floor, AFGRI Building 12 Byls Bridge Boulevard Highveld Extension 73

# **Technical Analysis**

DISCLAMER: This report has been prepared by GroCapital Financial Services Pty Ltd, a wholly owned subsidiary of AFGRI Operations Limitedis provided to you for information purposes only. GROCAPITAL AND AFGRI hereby certify that the views expressed in this report were obtained from sources which GROCAPITAL AND AFGRI consider to be reliable.GROCAPITAL AND AFGRI do not make any representations or give any guarantees or warrantices, expressed or implied, as to the correctness, accuracy or completeness of the report.Neither GROCAPITAL AND AFGRI, nor any affiliate, nor any of their respective officers, directors, partners or employees, shall assume any liability for any losses arising from errors or omissions in the opinions, forceasts or information, irrespective of whether there has been any negligence by GroCapital and AFGRI, their affiliate, or their respective officers, directors, partners or employees, regardless of whether such damages were foreseen or unforeseen. The information contained in this report is confidential and may be subject to legal privilege. This report is not intended to not should it be taken to create any legal relations or contractual relations.