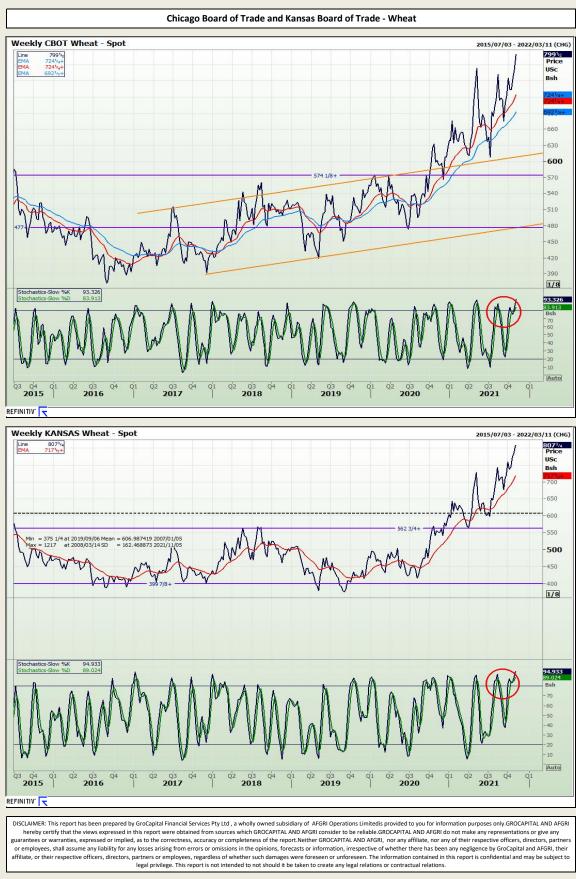

# **Technical Analysis**

Market Report : 02 November 2021

3rd Floor, AFGRI Building 12 Byls Bridge Boulevard Highveld Extension 73

# **Technical Analysis**

hereby certify that the views expressed in this report were obtained from sources which GROCAPITAL AND AFGRI consider to be reliable.GROCAPITAL AND AFGRI do not make any representations or give any guarantees or warranties, expressed or implied, as to the correctness, accuracy or completeness of the report.Neither GROCAPITAL AND AFGRI on any affiliate, nor any of their respective officers, directors, partners or or missions in the opinions, formeros arons in the opinions, formerosation, irrespective of whether there has been any negligence by GroCapital and AFGRI, their affiliate, or their respective officers, directors, partners or omissions in the opinions, foreseen unforceseen. The information contained in this report is confidential and may be subject to legal privilege. This report is not intended to not should it be taken to create any legal relations.