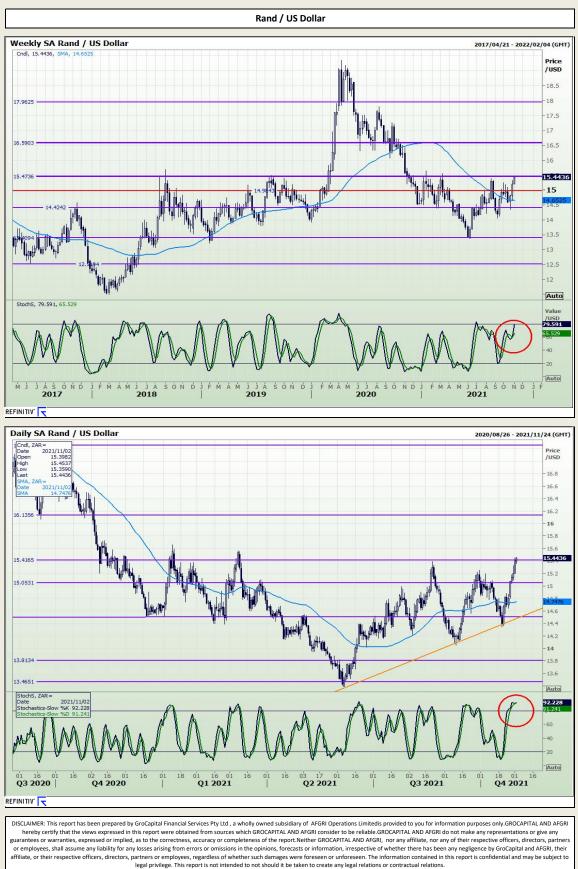

Market Report : 02 November 2021

3rd Floor, AFGRI Building 12 Byls Bridge Boulevard Highveld Extension 73

# **Technical Analysis**





Market Report : 02 November 2021

3rd Floor, AFGRI Building 12 Byls Bridge Boulevard Highveld Extension 73

# **Technical Analysis**



DISCLAIMER: This report has been prepared by GroCapital Financial Services Pty Ltd, a wholly owned subsidiary of AFGRI Operations Limitedis provided to you for information purposes only. GROCAPITAL AND AFGRI hereby certify that the views expressed in this report were obtained from sources which GROCAPITAL AND AFGRI consider to be reliable.GROCAPITAL AND AFGRI do not make any representations or give any guarantees or warranties, expressed or implied, as to the correctness, accuracy or completeness of the report.Neither GROCAPITAL AND AFGRI on any affiliate, nor any of their respective officers, directors, partners or employees, shall assume any liabilit