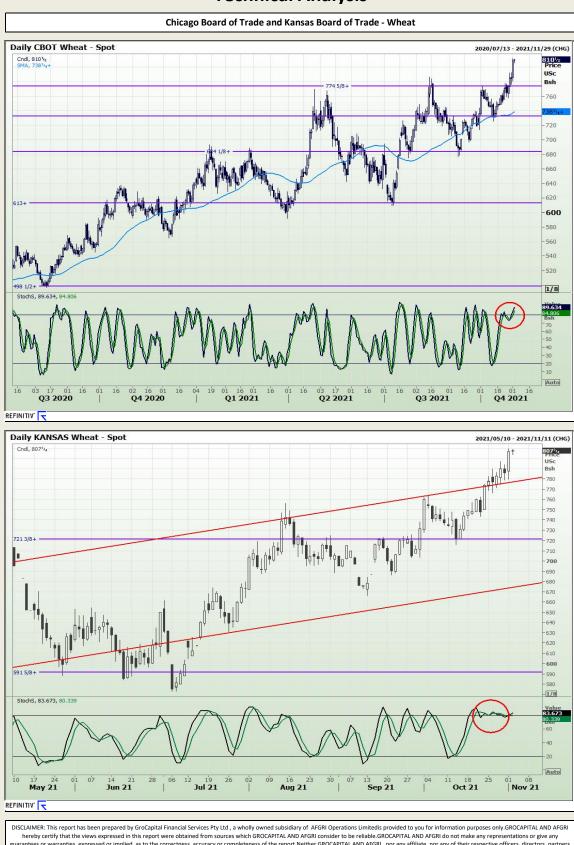

# **Technical Analysis**

Market Report : 02 November 2021

3rd Floor, AFGRI Building 12 Byls Bridge Boulevard Highveld Extension 73

# **Technical Analysis**

hereby certify that the views expressed in this report were obtained from sources which GROCAPITAL AND AFGRI consider to be reliable.GROCAPITAL AND AFGRI do not make any representations or give any guarantees or warranties, expressed or implied, as to the correctness, accuracy or completeness of the report.Neither GROCAPITAL AND AFGRI on any affiliate, nor any of their respective officers, directors, partners or or missions in the opinions, formeros arons in the opinions, formerosation, irrespective of whether there has been any negligence by GroCapital and AFGRI, their affiliate, or their respective officers, directors, partners or omissions in the opinions, foreseen unforceseen. The information contained in this report is confidential and may be subject to legal privilege. This report is not intended to not should it be taken to create any legal relations.