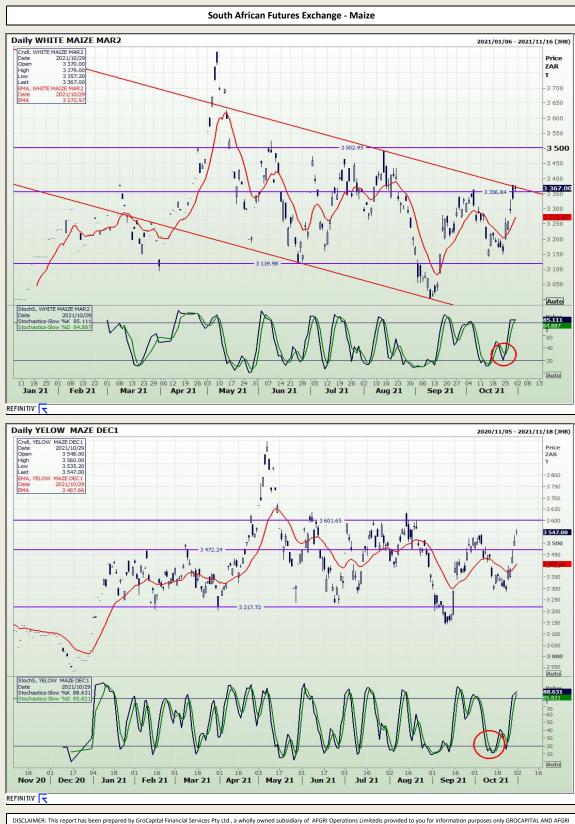

Market Report : 02 November 2021

3rd Floor, AFGRI Building 12 Byls Bridge Boulevard Highveld Extension 73

# **Technical Analysis**

Market Report : 02 November 2021

3rd Floor, AFGRI Building 12 Byls Bridge Boulevard Highveld Extension 73