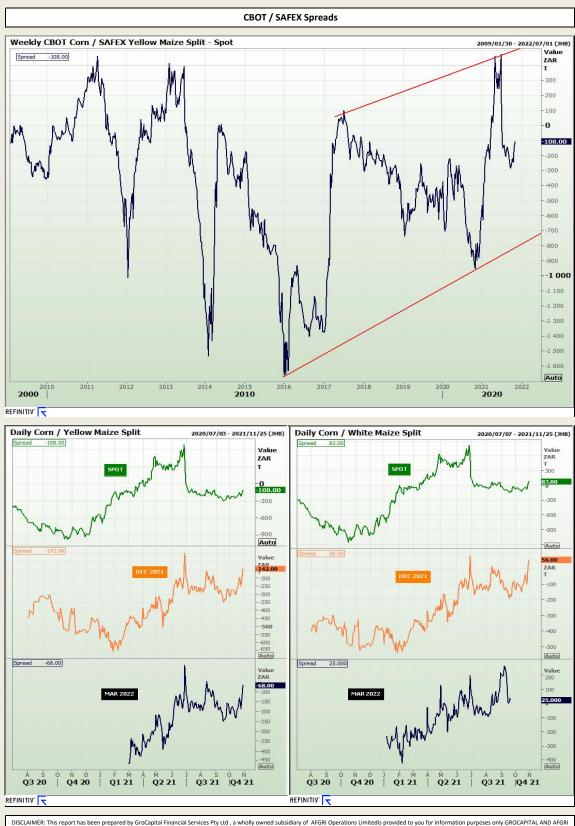

Market Report : 02 November 2021

3rd Floor, AFGRI Building 12 Byls Bridge Boulevard Highveld Extension 73

# **Technical Analysis**





Market Report : 02 November 2021

3rd Floor, AFGRI Building 12 Byls Bridge Boulevard Highveld Extension 73

# **Technical Analysis**



DISCLAIMER: This report has been prepared by GroCapital Financial Services Pty Ltd, a wholly owned subsidiary of AFGRI Operations Limitedis provided to you for information purposes only. GROCAPITAL AND AFGRI hereby certify that the views expressed in this report were obtained from sources which GROCAPITAL AND AFGRI consider to be reliable.GROCAPITAL AND AFGRI do not make any representations or give any guarantees or warranties, expressed or implied, as to the correctness, accuracy or completeness of the report.Neither GROCAPITAL AND AFGRI on any affiliate, nor any of their respective officers, directors, partners or employees, shall assume any liability for any losses arising from errors or omissions in the opinions, forceasts or information, irrespective of whether there has been any ne