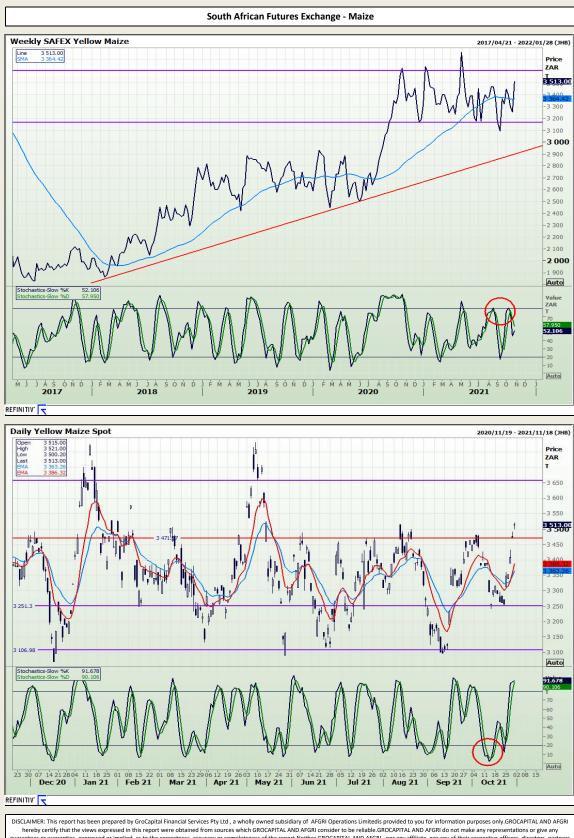

Market Report : 02 November 2021

3rd Floor, AFGRI Building 12 Byls Bridge Boulevard Highveld Extension 73

# **Technical Analysis**

Market Report : 02 November 2021

3rd Floor, AFGRI Building 12 Byls Bridge Boulevard Highveld Extension 73