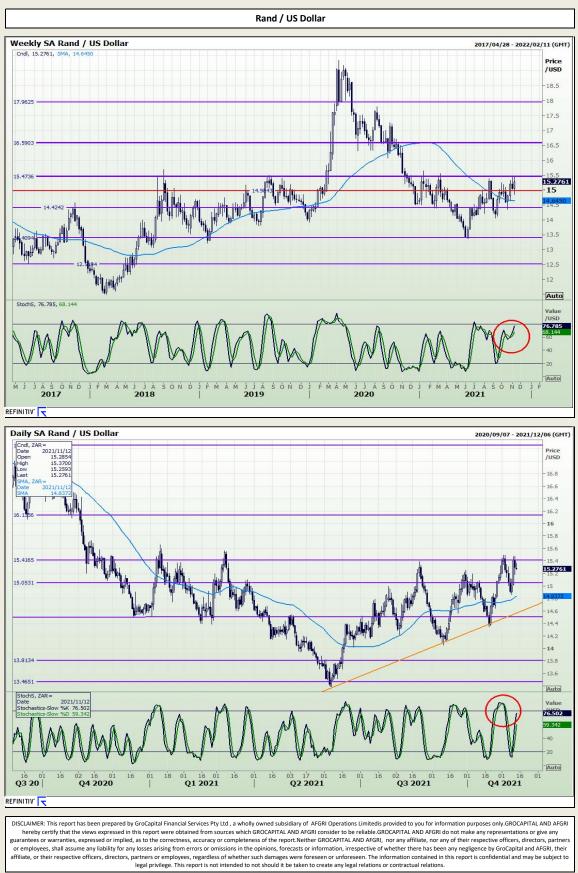

Market Report : 12 November 2021

3rd Floor, AFGRI Building 12 Byls Bridge Boulevard Highveld Extension 73

# **Technical Analysis**





Market Report : 12 November 2021

3rd Floor, AFGRI Building 12 Byls Bridge Boulevard Highveld Extension 73

# **Technical Analysis**



DISCLAIMER: This report has been prepared by GroCapital Financial Services Pty Ltd, a wholly owned subsidiary of AFGRI Operations Limitedis provided to you for information purposes only.GROCAPITAL AND AFGRI hereby certify that the views expressed in this report were obtained from sources which GROCAPITAL AND AFGRI consider to be reliable.GROCAPITAL AND AFGRI do not make any representations or give any guarantes or warranties, expressed or implied, as to the correctness, accuracy or completeness of the report.Neither GROCAPITAL AND AFGRI and any any affiliate, aro any affiliate respective of any affiliate, aro any of their respective of any any of their