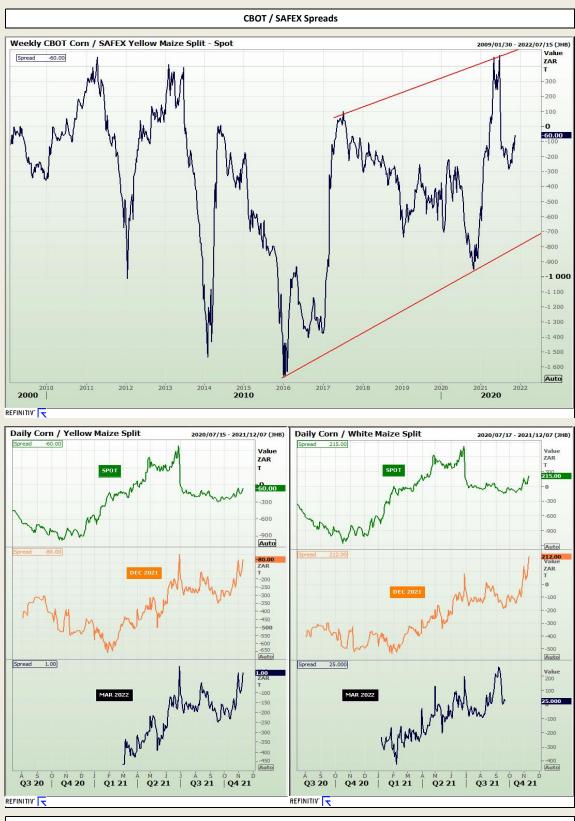

Market Report : 12 November 2021

3rd Floor, AFGRI Building 12 Byls Bridge Boulevard Highveld Extension 73

# **Technical Analysis**





Market Report : 12 November 2021

3rd Floor, AFGRI Building 12 Byls Bridge Boulevard Highveld Extension 73

# **Technical Analysis**



DISCLAIMER: This report has been prepared by GroCapital Financial Services Pty Ltd, a wholly owned subsidiary of AFGRI Operations Limitedis provided to you for information purposes only.GROCAPITAL AND AFGRI hereby certify that the views expressed in this report were obtained from sources which GROCAPITAL AND AFGRI consider to be reliable.GROCAPITAL AND AFGRI do not make any representations or give any guarantes or warranties, expressed or implied, as to the correctness, accuracy or completeness of the report.Neither GROCAPITAL AND AFGRI and any any affiliate, aro any affiliate respective of any affiliate, aro any of their respective of any any of their respective of sources by GroCapital and AFGRI, their affiliate, or their respective officers, directors, partners or employees, regardles