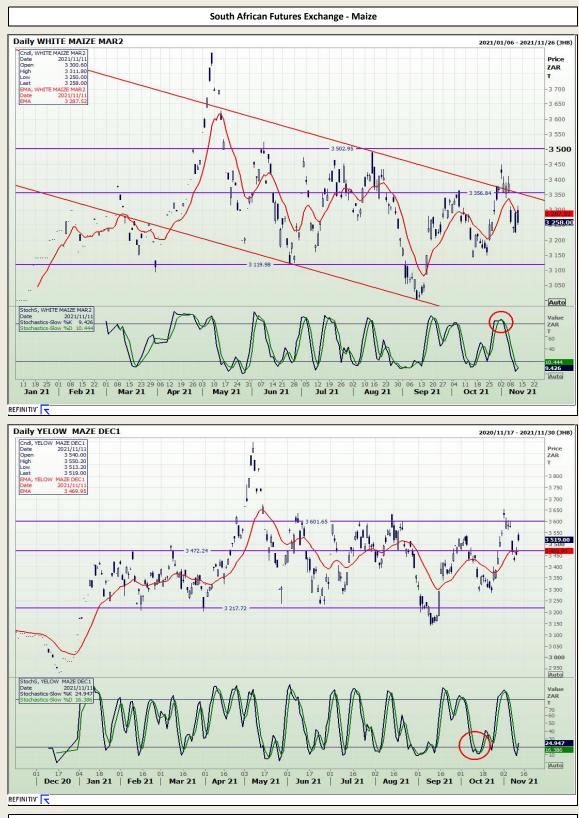

Market Report : 12 November 2021

## **Technical Analysis**

Market Report : 12 November 2021

3rd Floor, AFGRI Building 12 Byls Bridge Boulevard Highveld Extension 73