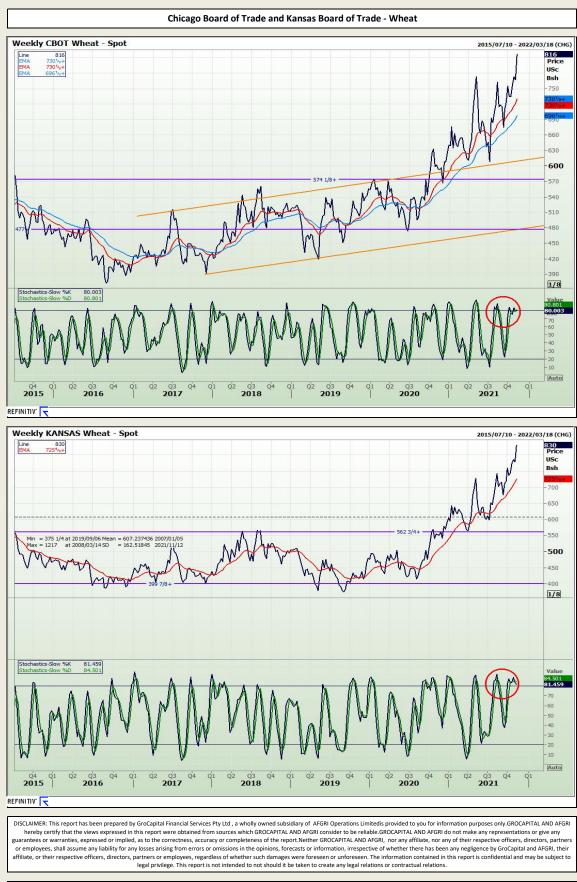

Market Report : 12 November 2021

3rd Floor, AFGRI Building 12 Byls Bridge Boulevard Highveld Extension 73