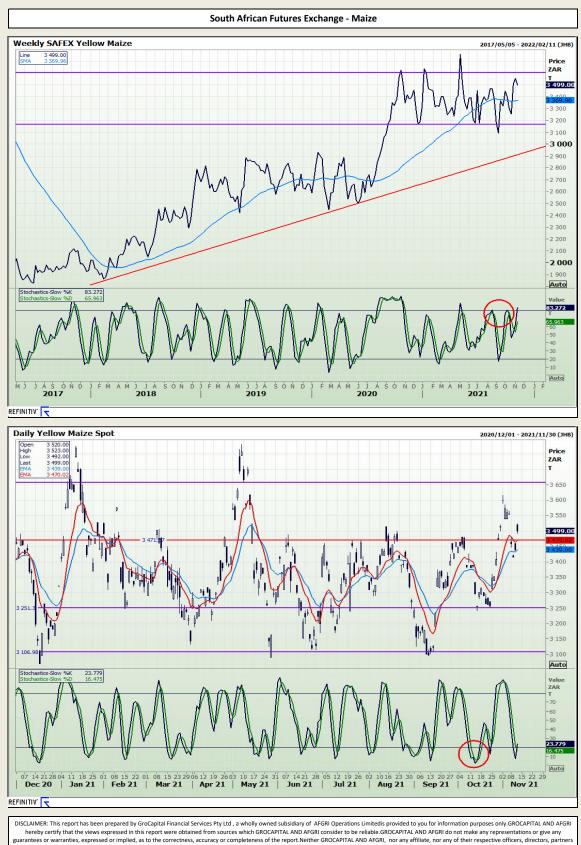

Market Report : 12 November 2021

3rd Floor, AFGRI Building 12 Byls Bridge Boulevard Highveld Extension 73

# **Technical Analysis**

Market Report : 12 November 2021

3rd Floor, AFGRI Building 12 Byls Bridge Boulevard Highveld Extension 73