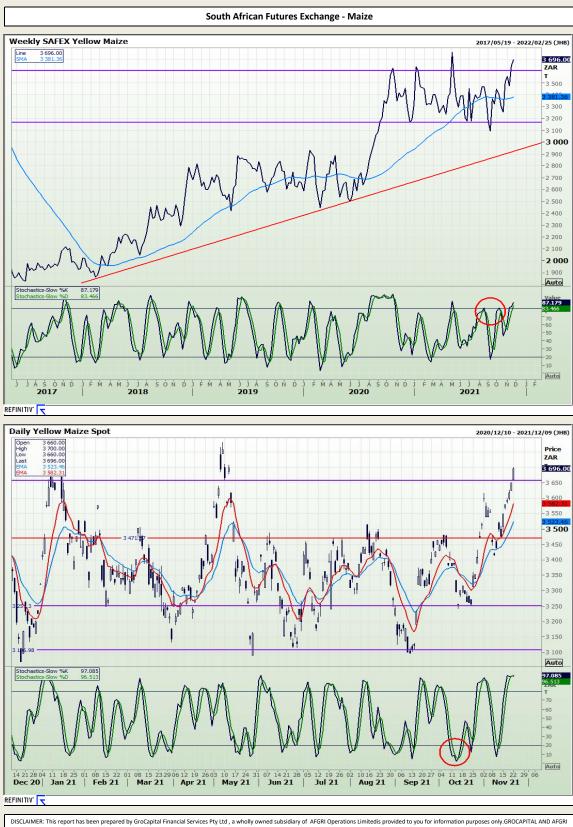

Market Report : 23 November 2021

# **Technical Analysis**

Market Report : 23 November 2021

3rd Floor, AFGRI Building 12 Byls Bridge Boulevard Highveld Extension 73

# **Technical Analysis**

DISCLAIMER: This report has been prepared by GroCapital Financial Services Pty Ltd, a wholly owned subsidiary of AFGRI Operations Limitedis provided to you for information purposes only.GROCAPITAL AND AFGRI hereby certify that the views expressed in this report were obtained from sources which GROCAPITAL AND AFGRI consider to be reliable.GROCAPITAL AND AFGRI do not make any representations or give any guarantees or warranties, expressed or implied, as to the correctness, accuracy or completeness of the report.NetHere GROCAPITAL AND AFGRI, nor any affiliate, nor any of their respective officers, directors, partners or employees, shall assume any liability for any losses arising from errors or omissions in the opinions, forecasts or information, irrespective of whether there has been any negligence by GroCapital and AFGRI, their affiliate, or their respective officers, directors, partners or employees, regardless of whether such damages were foreseen or unforeseen. The information contained in this report is confidential and may be subject to legal privilege. This report is not intended to not should it be taken to create any legal relations or contractual relations.