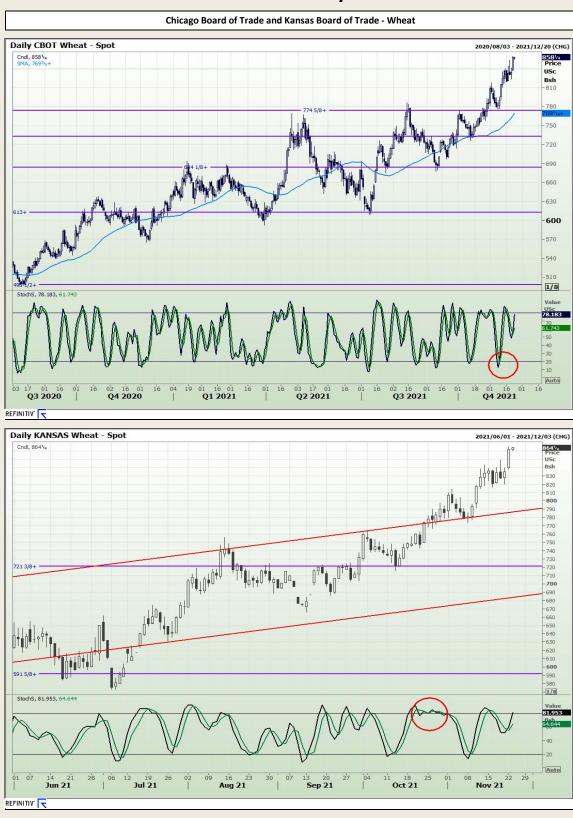

Market Report : 23 November 2021

3rd Floor, AFGRI Building 12 Byls Bridge Boulevard Highveld Extension 73