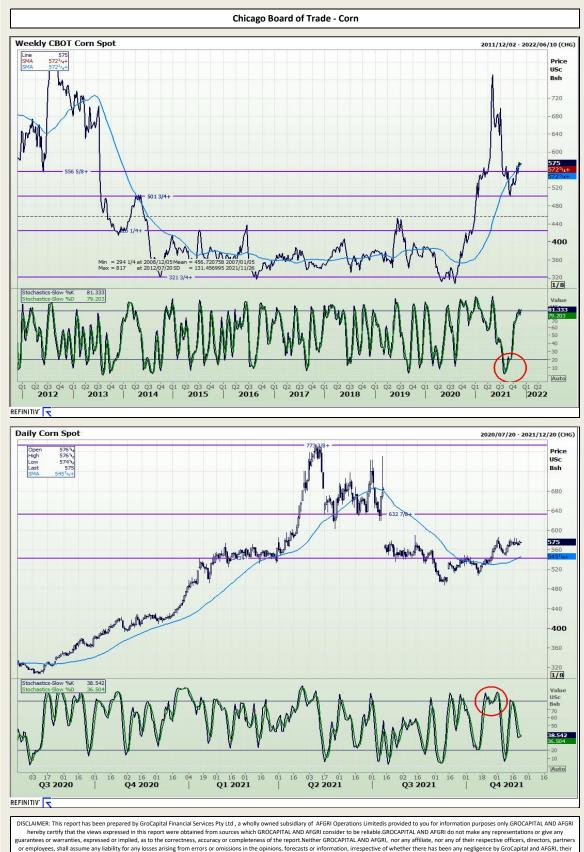

Market Report : 23 November 2021

# **Technical Analysis**

Market Report : 23 November 2021

3rd Floor, AFGRI Building 12 Byls Bridge Boulevard Highveld Extension 73

# **Technical Analysis**

DISCLAIMER: This report has been prepared by GroCapital Financial Services Pty Ltd, a wholly owned subsidiary of AFGRI Operations Limitedis provided to you for information purposes only.GROCAPITAL AND AFGRI hereby certify that the views expressed in this report were obtained from sources which GROCAPITAL AND AFGRI consider to be reliable.GROCAPITAL AND AFGRI do not make any representations or give any guarantees or warranties, expressed or implied, as to the correctness, accuracy or completeness of the report.NetHere GROCAPITAL AND AFGRI, nor any affiliate, nor any of their respective officers, directors, partners or employees, shall assume any liability for any losses arising from errors or omissions in the opinions, forecasts or information, irrespective of whether there has been any negligence by GroCapital and AFGRI, their affiliate, or their respective officers, directors, partners or employees, regardless of whether such damages were foreseen or unforeseen. The information contained in this report is confidential and may be subject to legal privilege. This report is not intended to not should it be taken to create any legal relations or contractual relations.