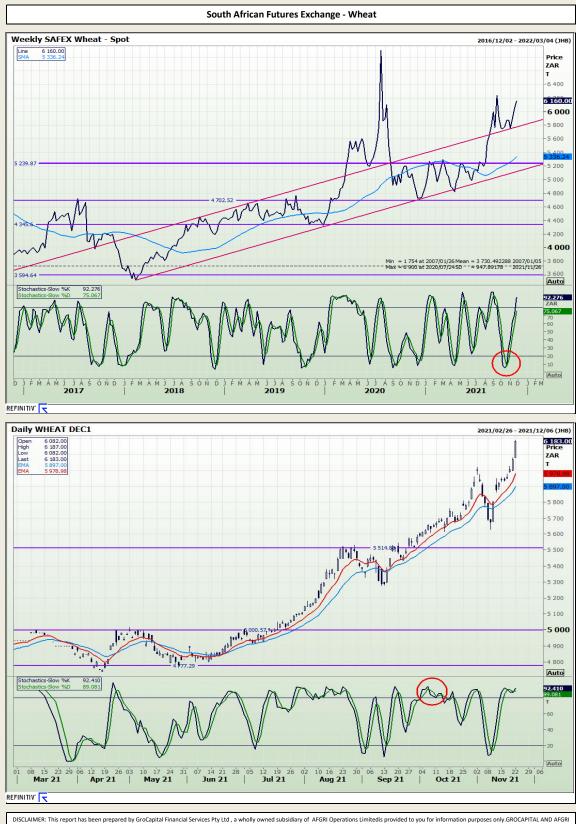

Market Report : 23 November 2021

# **Technical Analysis**

Market Report : 23 November 2021

3rd Floor, AFGRI Building 12 Byls Bridge Boulevard Highveld Extension 73