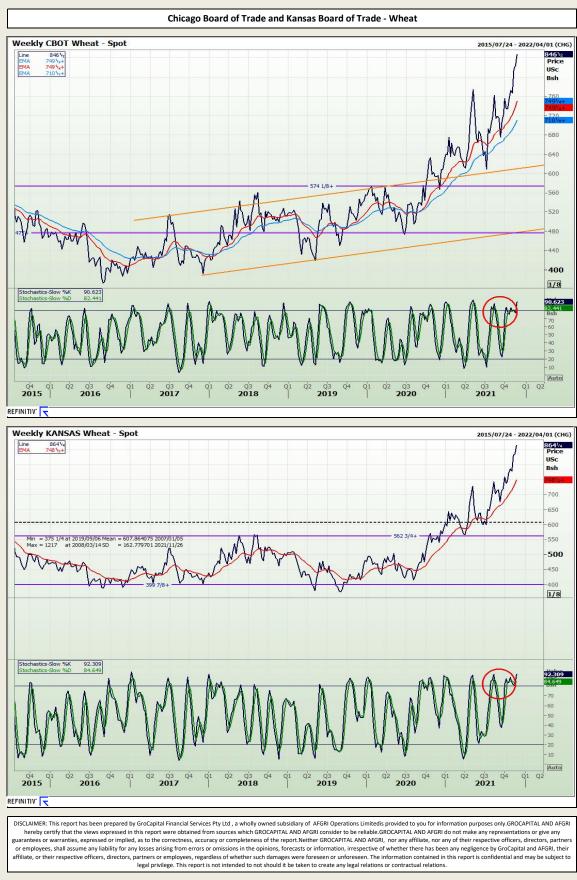

Market Report : 23 November 2021

# **Technical Analysis**

Market Report : 23 November 2021

3rd Floor, AFGRI Building 12 Byls Bridge Boulevard Highveld Extension 73