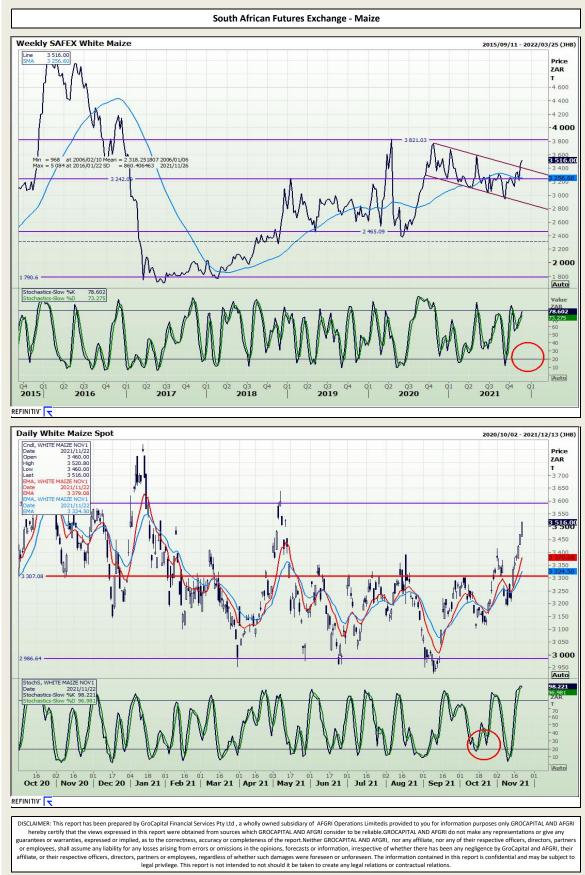

Market Report : 23 November 2021

# **Technical Analysis**

Market Report : 23 November 2021

3rd Floor, AFGRI Building 12 Byls Bridge Boulevard Highveld Extension 73

# **Technical Analysis**

DISCLAIMER: This report has been prepared by GroCapital Financial Services Pty Ltd, a wholly owned subsidiary of AFGRI Operations Limitedis provided to you for information purposes only,GROCAPITAL AND AFGRI hereby certify that the views expressed in this report were obtained from sources which GROCAPITAL AND AFGRI consider to be reliable.GROCAPITAL AND AFGRI do not make any representations or give any guarantees or warrantices, expressed or implied, as to the correctness, accuracy or completeness of the report.Neither GROCAPITAL AND AFGRI, nor any affiliate, nor any of their respective officers, directors, partners or employees, shall assume any liability for any losses arising from errors or omissions in the opinions, forecasts or information, irrespective of whether there has been any negligence by GroCapital and AFGRI, their affiliate, or their respective officers, directors, partners or employees, regardless of whether such damages were foreseen or unforeseen. The information contained in this report is confidential and may be subject to legal privilege. This report is not intended to not should it be taken to create any legal relations or contractual relations.