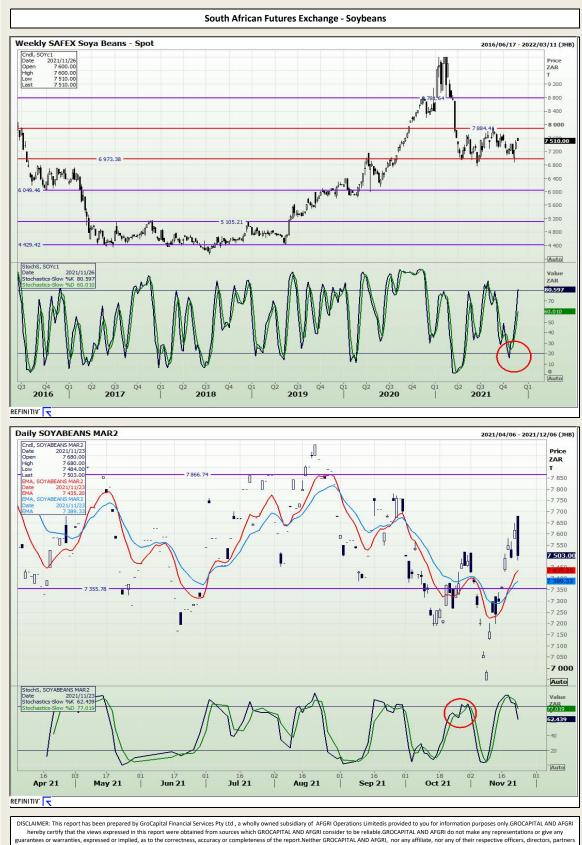

Market Report : 24 November 2021

3rd Floor, AFGRI Building 12 Byls Bridge Boulevard Highveld Extension 73