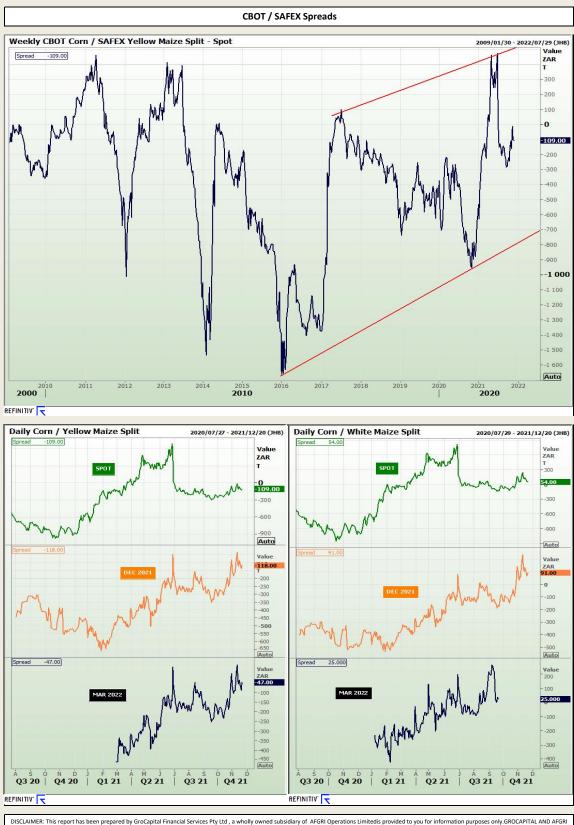

Market Report : 24 November 2021

# **Technical Analysis**





Market Report : 24 November 2021

3rd Floor, AFGRI Building 12 Byls Bridge Boulevard Highveld Extension 73

# **Technical Analysis**



DISCLAIMER: This report has been prepared by GroCapital Financial Services Pty Ltd, a wholly owned subsidiary of AFGRI Operations Limitedis provided to you for information purposes only,GROCAPITAL AND AFGRI hereby certify that the views expressed in this report were obtained from sources which GROCAPITAL AND AFGRI consider to be reliable.GROCAPITAL AND AFGRI do not make any representations or give any guarantees or warrantices, expressed or implied, as to the correctness, accuracy or completeness of the report.Neither GROCAPITAL AND AFGRI, nor any affiliate, nor any of their respective officers, directors, partners or employees, shall assume any liability for any losses arising from errors or omissions in the opinions, forecasts or information, irrespective of whether there has been any