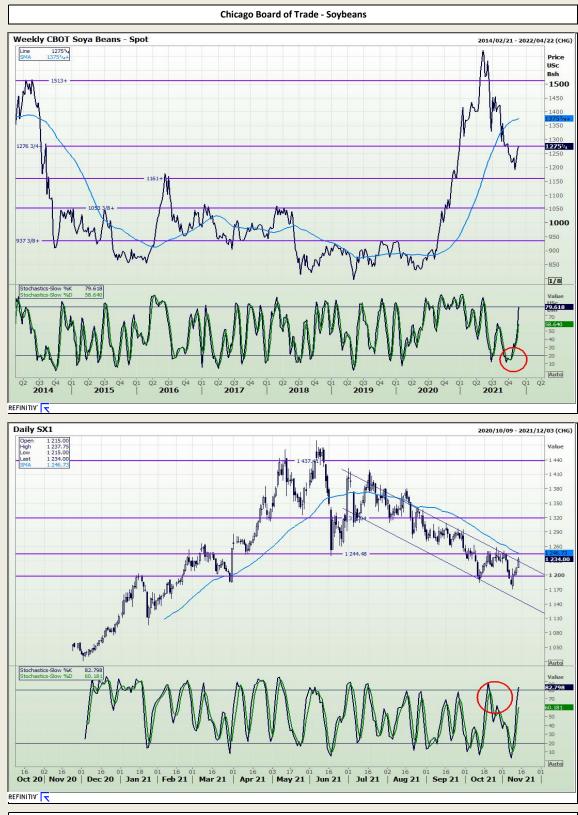

Market Report : 24 November 2021

# **Technical Analysis**

Market Report : 24 November 2021

3rd Floor, AFGRI Building 12 Byls Bridge Boulevard Highveld Extension 73