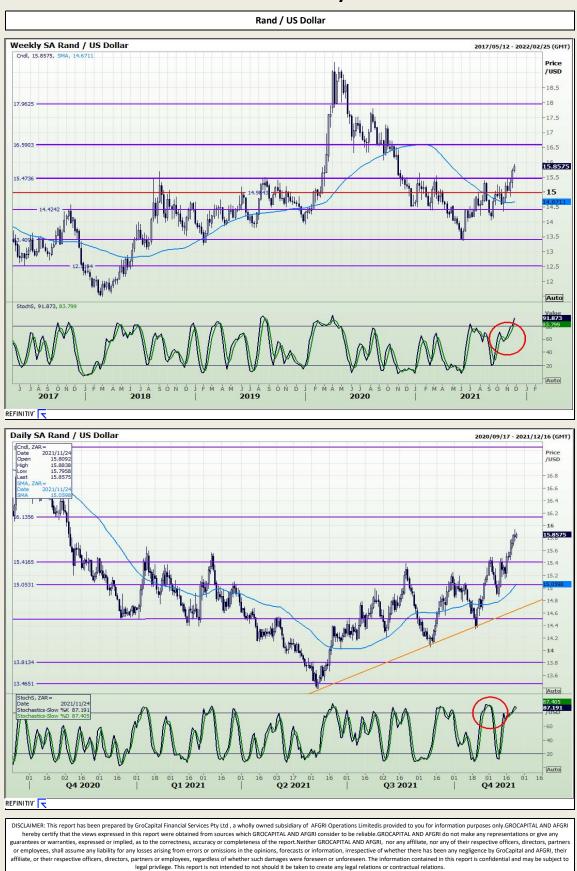

Market Report : 24 November 2021

# **Technical Analysis**





Market Report : 24 November 2021

3rd Floor, AFGRI Building 12 Byls Bridge Boulevard Highveld Extension 73

# **Technical Analysis**



DISCLAIMER: This report has been prepared by GroCapital Financial Services Pty Ltd, a wholly owned subsidiary of AFGRI Operations Limitedis provided to you for information purposes only,GROCAPITAL AND AFGRI hereby certify that the views expressed in this report were obtained from sources which GROCAPITAL AND AFGRI consider to be reliable.GROCAPITAL AND AFGRI do not make any representations or give any guarantees or warrantices, expressed or implied, as to the correctness, accuracy or completeness of the report.Neither GROCAPITAL AND AFGRI, nor any affiliate, nor any of their respective officers, directors, partners or employees, shall assume any liabil