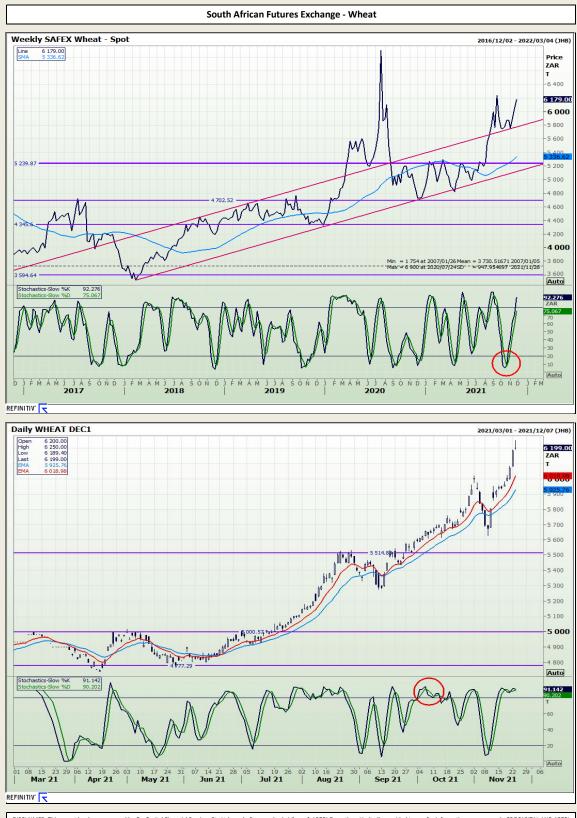

Market Report : 24 November 2021

# **Technical Analysis**

Market Report : 24 November 2021

3rd Floor, AFGRI Building 12 Byls Bridge Boulevard Highveld Extension 73