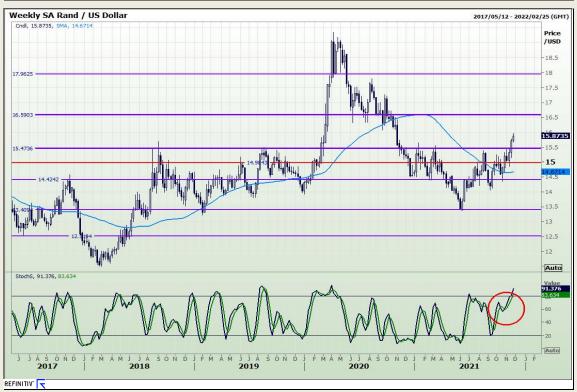

## **Technical Analysis**

Market Report: 25 November 2021

3rd Floor, AFGRI Building 12 Byls Bridge Boulevard Highveld Extension 73