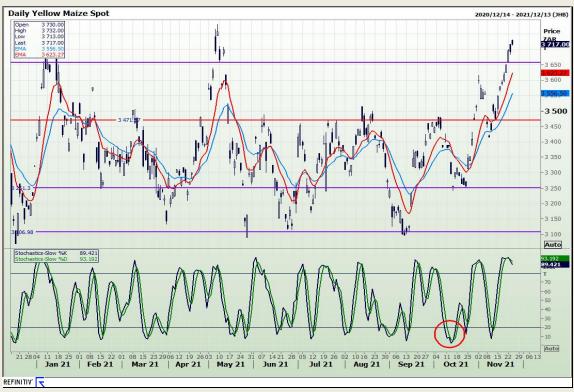

# **Technical Analysis**

South African Futures Exchange - Maize

Market Report: 25 November 2021

3rd Floor, AFGRI Building 12 Byls Bridge Boulevard Highveld Extension 73

## **Technical Analysis**

South African Futures Exchange - Maize

Market Report: 25 November 2021

3rd Floor, AFGRI Building 12 Byls Bridge Boulevard Highveld Extension 73