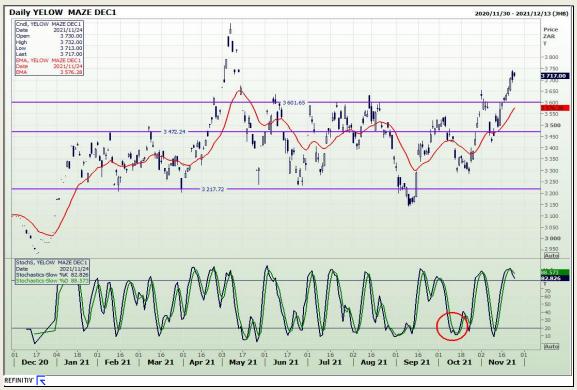

# **Technical Analysis**

South African Futures Exchange - Maize

Market Report: 25 November 2021

3rd Floor, AFGRI Building 12 Byls Bridge Boulevard Highveld Extension 73

## **Technical Analysis**

South African Futures Exchange - Maize

Market Report: 25 November 2021

3rd Floor, AFGRI Building 12 Byls Bridge Boulevard Highveld Extension 73