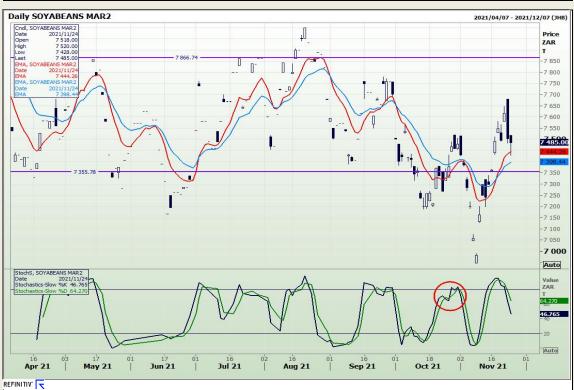

# **Technical Analysis**

**South African Futures Exchange - Soybeans** 

Market Report: 25 November 2021

3rd Floor, AFGRI Building 12 Byls Bridge Boulevard Highveld Extension 73