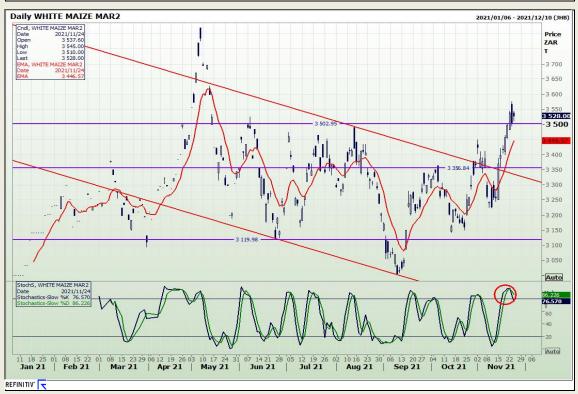

# **Technical Analysis**

South African Futures Exchange - Maize

Market Report: 25 November 2021

3rd Floor, AFGRI Building 12 Byls Bridge Boulevard Highveld Extension 73

## **Technical Analysis**

South African Futures Exchange - Maize

Market Report: 25 November 2021

3rd Floor, AFGRI Building 12 Byls Bridge Boulevard Highveld Extension 73