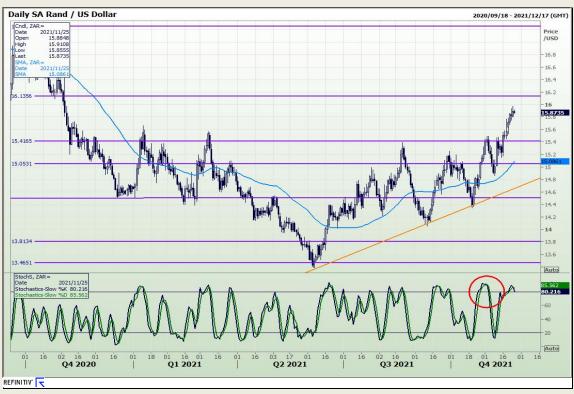

# **Technical Analysis**

South African Futures Exchange - Maize

Market Report: 25 November 2021

3rd Floor, AFGRI Building 12 Byls Bridge Boulevard Highveld Extension 73

## **Technical Analysis**

South African Futures Exchange - Maize

Market Report: 25 November 2021

3rd Floor, AFGRI Building 12 Byls Bridge Boulevard Highveld Extension 73