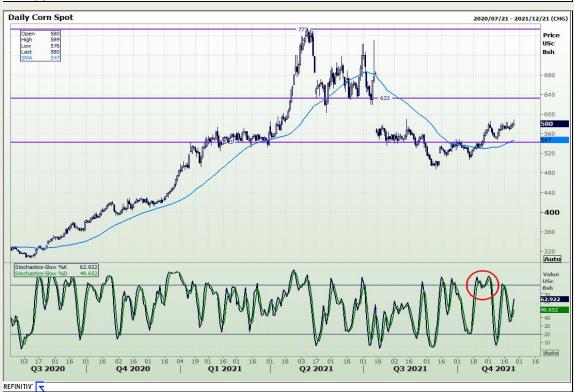

# **Technical Analysis**

South African Futures Exchange - Maize

Market Report: 25 November 2021

3rd Floor, AFGRI Building 12 Byls Bridge Boulevard Highveld Extension 73

## **Technical Analysis**

South African Futures Exchange - Maize

Market Report: 25 November 2021

3rd Floor, AFGRI Building 12 Byls Bridge Boulevard Highveld Extension 73