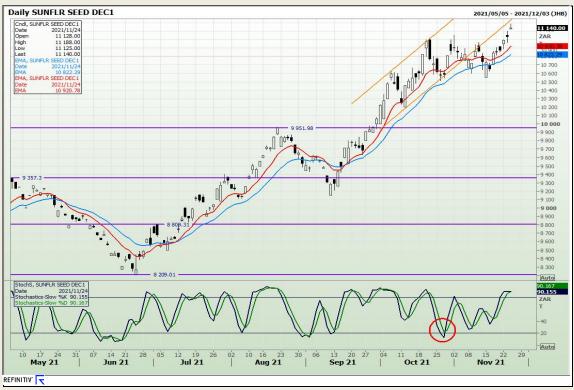

e Boulevard Highveld Extension 73

# **Technical Analysis**

South African Futures Exchange - Wheat





Market Report: 25 November 2021

3rd Floor, AFGRI Building 12 Byls Bridge Boulevard Highveld Extension 73

## **Technical Analysis**

Chicago Board of Trade and Kansas Board of Trade - Wheat





Market Report: 25 November 2021

3rd Floor, AFGRI Building 12 Byls Bridge Boulevard Highveld Extension 73

# **Technical Analysis**

**Chicago Board of Trade - Soybeans** 





Market Report: 25 November 2021

3rd Floor, AFGRI Building 12 Byls Bridge Boulevard Highveld Extension 73

# **Technical Analysis**

**South African Futures Exchange - Soybeans** 





Market Report: 25 November 2021

3rd Floor, AFGRI Building 12 Byls Bridge Boulevard Highveld Extension 73

# **Technical Analysis**