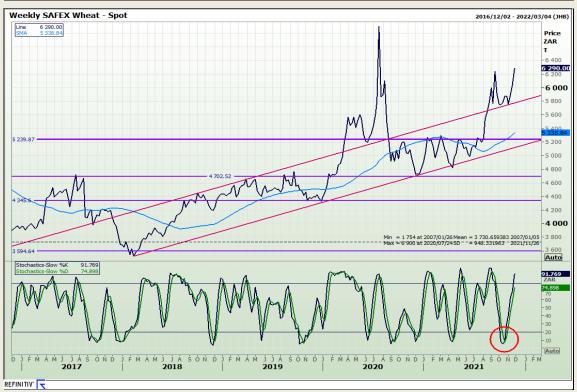

# **Technical Analysis**

South African Futures Exchange - Wheat

Market Report: 25 November 2021

3rd Floor, AFGRI Building 12 Byls Bridge Boulevard Highveld Extension 73