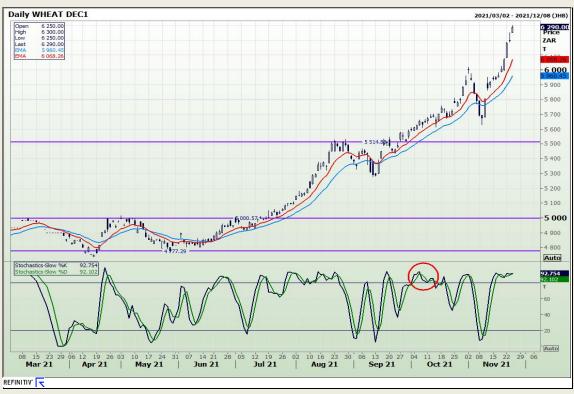

# **Technical Analysis**

South African Futures Exchange - Wheat

Market Report: 25 November 2021

3rd Floor, AFGRI Building 12 Byls Bridge Boulevard Highveld Extension 73