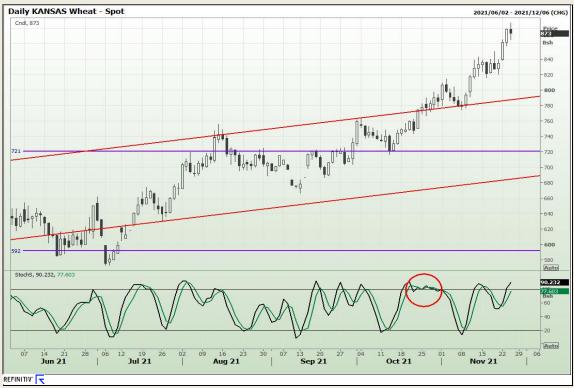

## **Technical Analysis**

Chicago Board of Trade and Kansas Board of Trade - Wheat

Market Report: 25 November 2021

3rd Floor, AFGRI Building 12 Byls Bridge Boulevard Highveld Extension 73