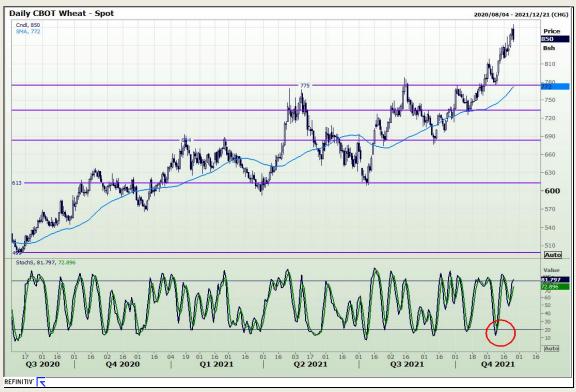

## **Technical Analysis**

Chicago Board of Trade and Kansas Board of Trade - Wheat

Market Report: 25 November 2021

3rd Floor, AFGRI Building 12 Byls Bridge Boulevard Highveld Extension 73