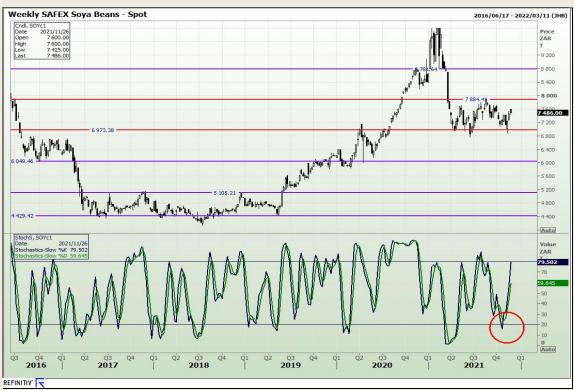

# **Technical Analysis**

**South African Futures Exchange - Soybeans** 

Market Report: 25 November 2021

3rd Floor, AFGRI Building 12 Byls Bridge Boulevard Highveld Extension 73