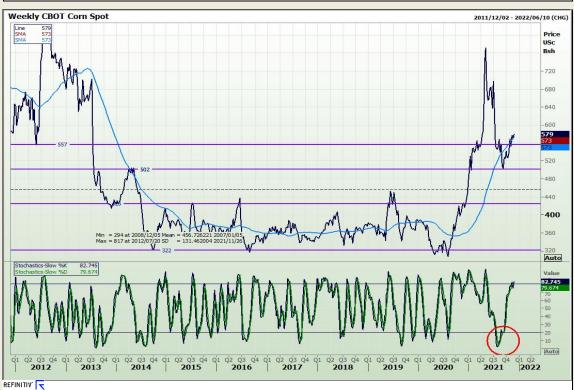

# **Technical Analysis**

South African Futures Exchange - Maize

Market Report: 25 November 2021

3rd Floor, AFGRI Building 12 Byls Bridge Boulevard Highveld Extension 73

## **Technical Analysis**

South African Futures Exchange - Maize

Market Report: 25 November 2021

3rd Floor, AFGRI Building 12 Byls Bridge Boulevard Highveld Extension 73