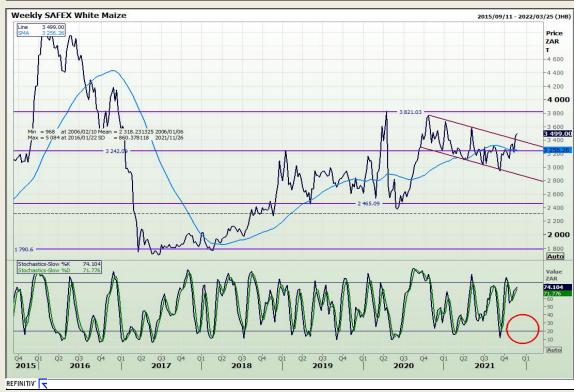

# **Technical Analysis**

South African Futures Exchange - Maize

Market Report: 25 November 2021

3rd Floor, AFGRI Building 12 Byls Bridge Boulevard Highveld Extension 73

## **Technical Analysis**

South African Futures Exchange - Maize

Market Report: 25 November 2021

3rd Floor, AFGRI Building 12 Byls Bridge Boulevard Highveld Extension 73