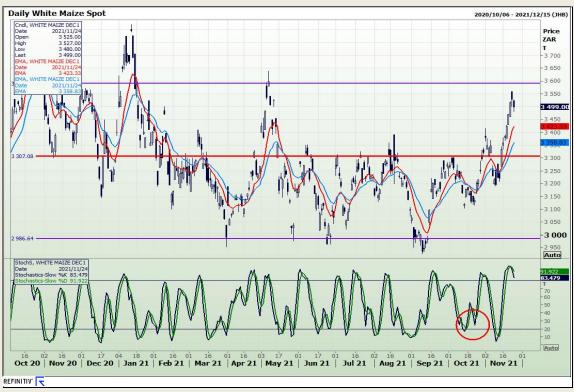

# **Technical Analysis**

South African Futures Exchange - Maize

Market Report: 25 November 2021

3rd Floor, AFGRI Building 12 Byls Bridge Boulevard Highveld Extension 73

## **Technical Analysis**

South African Futures Exchange - Maize

Market Report: 25 November 2021

3rd Floor, AFGRI Building 12 Byls Bridge Boulevard Highveld Extension 73