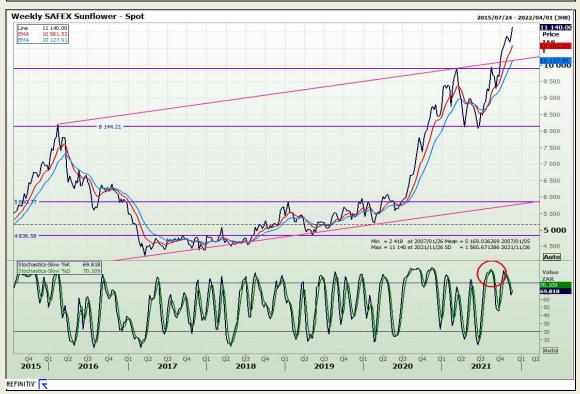

dge Boulevard Highveld Extension 73

# **Technical Analysis**

South African Futures Exchange - Wheat





Market Report: 25 November 2021

3rd Floor, AFGRI Building 12 Byls Bridge Boulevard Highveld Extension 73

## **Technical Analysis**

Chicago Board of Trade and Kansas Board of Trade - Wheat





Market Report: 25 November 2021

3rd Floor, AFGRI Building 12 Byls Bridge Boulevard Highveld Extension 73

# **Technical Analysis**

**Chicago Board of Trade - Soybeans** 





Market Report: 25 November 2021

3rd Floor, AFGRI Building 12 Byls Bridge Boulevard Highveld Extension 73

# **Technical Analysis**

**South African Futures Exchange - Soybeans** 





Market Report: 25 November 2021

3rd Floor, AFGRI Building 12 Byls Bridge Boulevard Highveld Extension 73

# **Technical Analysis**