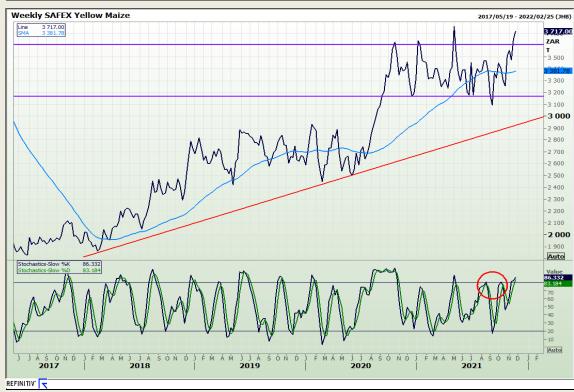

# **Technical Analysis**

South African Futures Exchange - Maize

Market Report: 25 November 2021

3rd Floor, AFGRI Building 12 Byls Bridge Boulevard Highveld Extension 73

## **Technical Analysis**

South African Futures Exchange - Maize

Market Report: 25 November 2021

3rd Floor, AFGRI Building 12 Byls Bridge Boulevard Highveld Extension 73