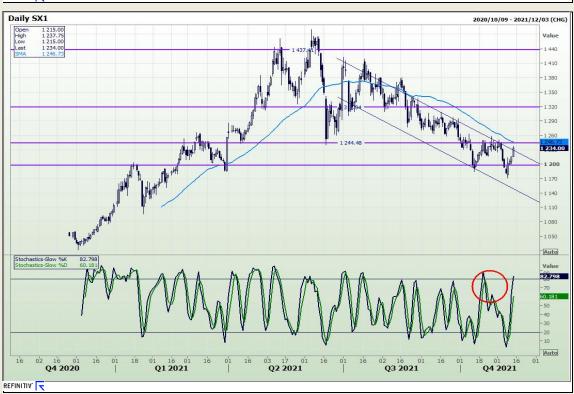

# **Technical Analysis**

**Chicago Board of Trade - Soybeans** 

Market Report: 25 November 2021

3rd Floor, AFGRI Building 12 Byls Bridge Boulevard Highveld Extension 73