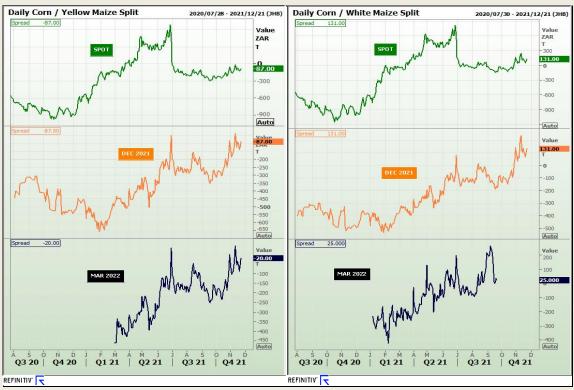

# **Technical Analysis**

South African Futures Exchange - Maize

Market Report: 25 November 2021

3rd Floor, AFGRI Building 12 Byls Bridge Boulevard Highveld Extension 73

## **Technical Analysis**

South African Futures Exchange - Maize

Market Report: 25 November 2021

3rd Floor, AFGRI Building 12 Byls Bridge Boulevard Highveld Extension 73