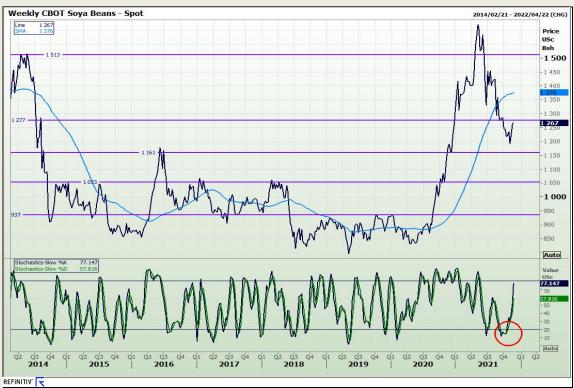

# **Technical Analysis**

**Chicago Board of Trade - Soybeans** 

Market Report: 25 November 2021

3rd Floor, AFGRI Building 12 Byls Bridge Boulevard Highveld Extension 73