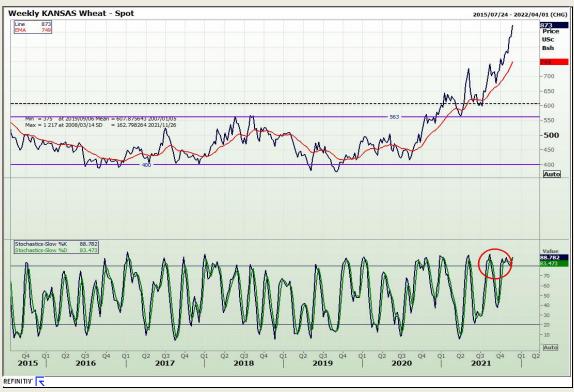

## **Technical Analysis**

Chicago Board of Trade and Kansas Board of Trade - Wheat

Market Report: 25 November 2021

3rd Floor, AFGRI Building 12 Byls Bridge Boulevard Highveld Extension 73