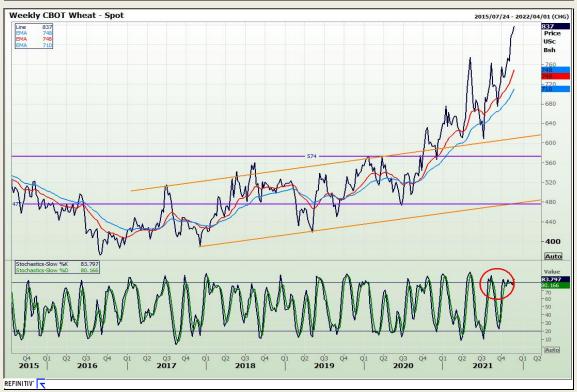

## **Technical Analysis**

Chicago Board of Trade and Kansas Board of Trade - Wheat

Market Report: 25 November 2021

3rd Floor, AFGRI Building 12 Byls Bridge Boulevard Highveld Extension 73