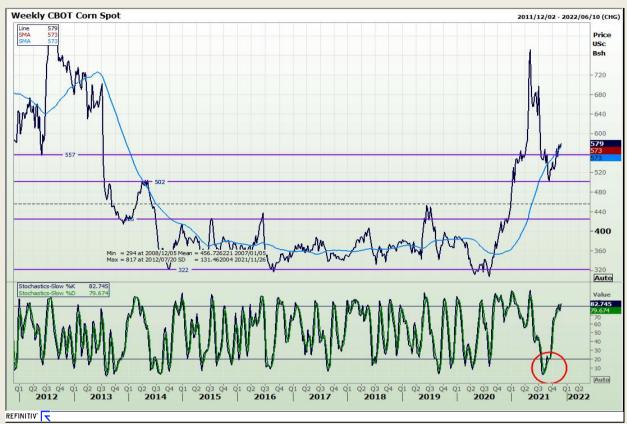

#### **Technical Analysis**

Chicago Board of Trade - Corn

Market Report : 26 November 2021

3rd Floor, AFGRI Building 12 Byls Bridge Boulevard Highveld Extension 73