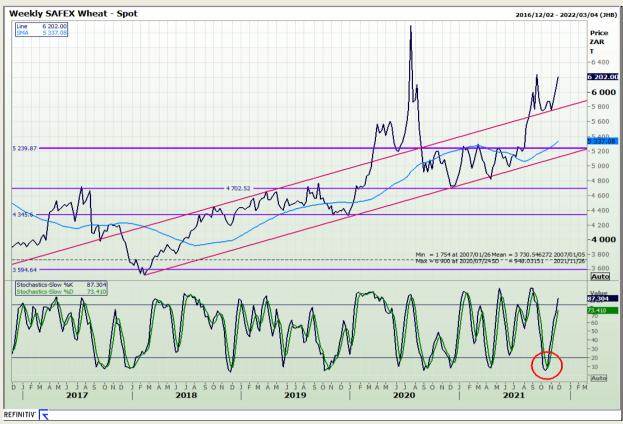

# **Technical Analysis**

South African Futures Exchange - Wheat

Market Report: 26 November 2021

3rd Floor, AFGRI Building 12 Byls Bridge Boulevard Highveld Extension 73