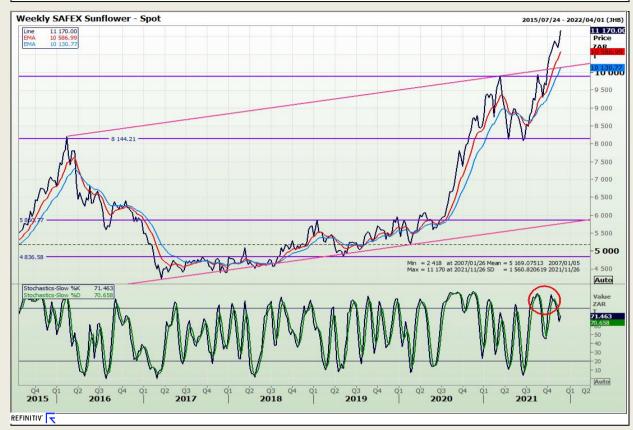

nalysis**

South African Futures Exchange - Wheat







Market Report: 26 November 2021

3rd Floor, AFGRI Building 12 Byls Bridge Boulevard Highveld Extension 73

# **Technical Analysis**

Chicago Board of Trade and Kansas Board of Trade - Wheat







Market Report : 26 November 2021

3rd Floor, AFGRI Building 12 Byls Bridge Boulevard Highveld Extension 73

#### **Technical Analysis**

Chicago Board of Trade - Soybeans







Market Report : 26 November 2021

3rd Floor, AFGRI Building 12 Byls Bridge Boulevard Highveld Extension 73

#### **Technical Analysis**

**South African Futures Exchange - Soybeans** 







Market Report: 26 November 2021

3rd Floor, AFGRI Building 12 Byls Bridge Boulevard Highveld Extension 73

# **Technical Analysis**

South African Futures Exchange - Sunflower