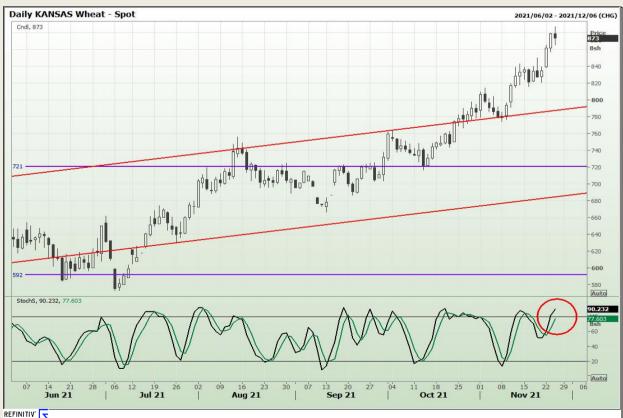

#### **Technical Analysis**

Chicago Board of Trade and Kansas Board of Trade - Wheat

Market Report: 26 November 2021

3rd Floor, AFGRI Building 12 Byls Bridge Boulevard Highveld Extension 73

# **Technical Analysis**

Chicago Board of Trade and Kansas Board of Trade - Wheat

Market Report : 26 November 2021

3rd Floor, AFGRI Building 12 Byls Bridge Boulevard Highveld Extension 73