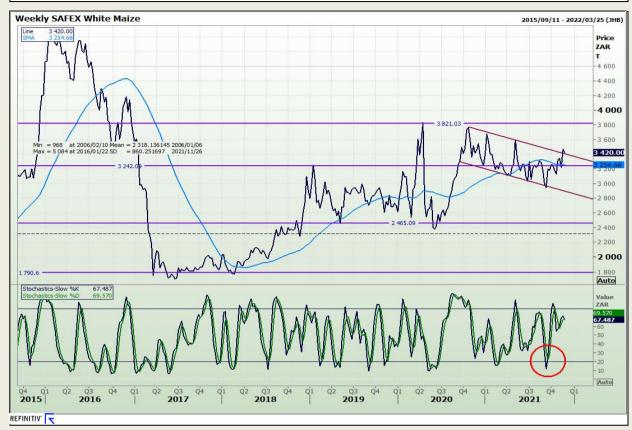

# **Technical Analysis**

South African Futures Exchange - Maize

Market Report: 26 November 2021

3rd Floor, AFGRI Building 12 Byls Bridge Boulevard Highveld Extension 73

# **Technical Analysis**

South African Futures Exchange - Maize

Market Report : 26 November 2021

3rd Floor, AFGRI Building 12 Byls Bridge Boulevard Highveld Extension 73