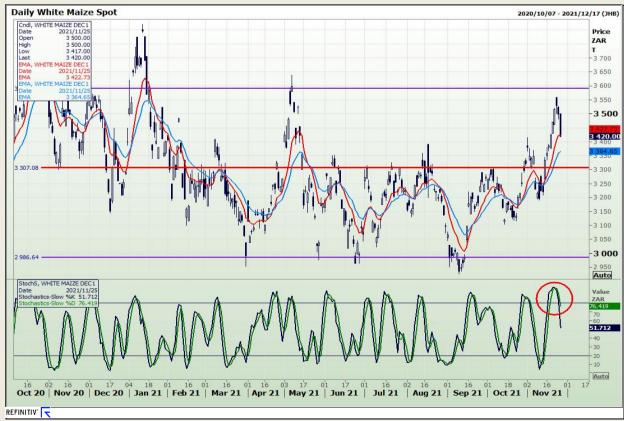

# **Technical Analysis**

South African Futures Exchange - Maize

Market Report: 26 November 2021

3rd Floor, AFGRI Building 12 Byls Bridge Boulevard Highveld Extension 73

# **Technical Analysis**

South African Futures Exchange - Maize

Market Report : 26 November 2021

3rd Floor, AFGRI Building 12 Byls Bridge Boulevard Highveld Extension 73