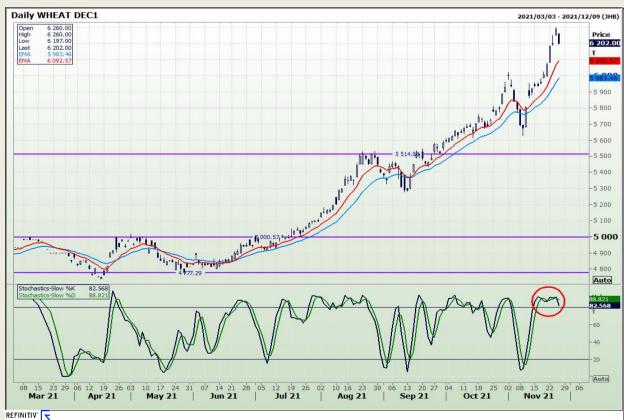

# **Technical Analysis**

South African Futures Exchange - Wheat

Market Report: 26 November 2021

3rd Floor, AFGRI Building 12 Byls Bridge Boulevard Highveld Extension 73