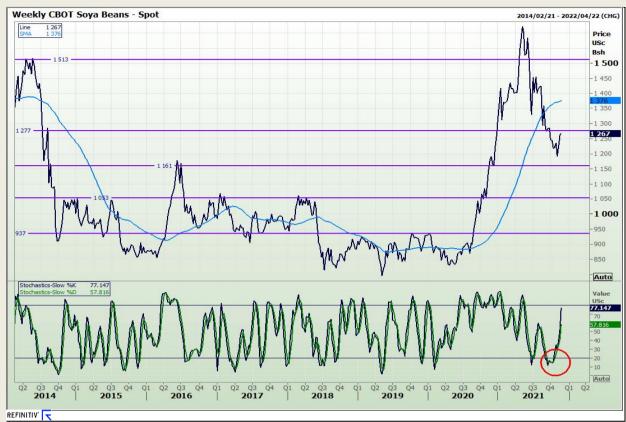

#### **Technical Analysis**

Chicago Board of Trade - Soybeans

Market Report : 26 November 2021

3rd Floor, AFGRI Building 12 Byls Bridge Boulevard Highveld Extension 73