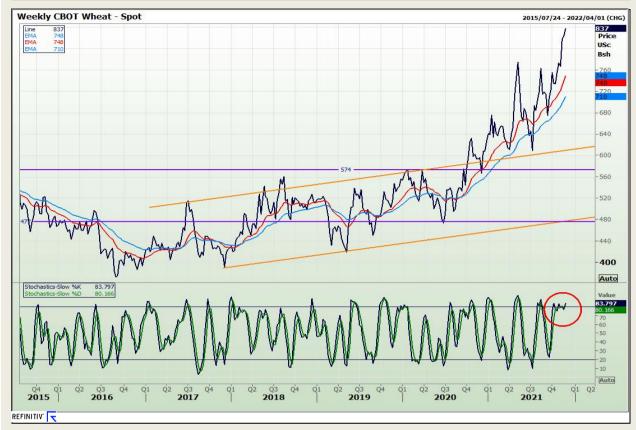

#### **Technical Analysis**

Chicago Board of Trade and Kansas Board of Trade - Wheat

Market Report: 26 November 2021

3rd Floor, AFGRI Building 12 Byls Bridge Boulevard Highveld Extension 73

# **Technical Analysis**

Chicago Board of Trade and Kansas Board of Trade - Wheat

Market Report : 26 November 2021

3rd Floor, AFGRI Building 12 Byls Bridge Boulevard Highveld Extension 73