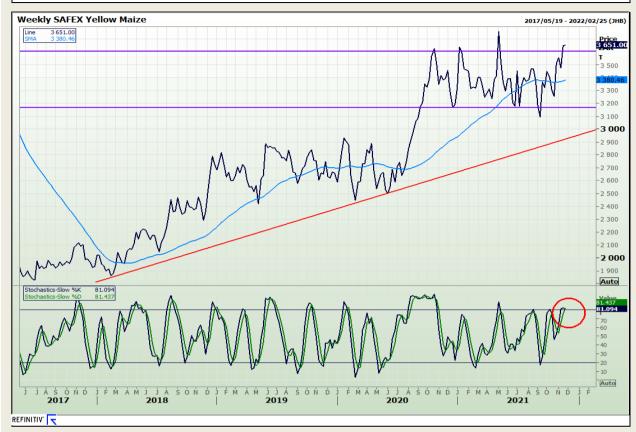

# **Technical Analysis**

South African Futures Exchange - Maize

Market Report: 26 November 2021

3rd Floor, AFGRI Building 12 Byls Bridge Boulevard Highveld Extension 73

# **Technical Analysis**

South African Futures Exchange - Maize

Market Report : 26 November 2021

3rd Floor, AFGRI Building 12 Byls Bridge Boulevard Highveld Extension 73