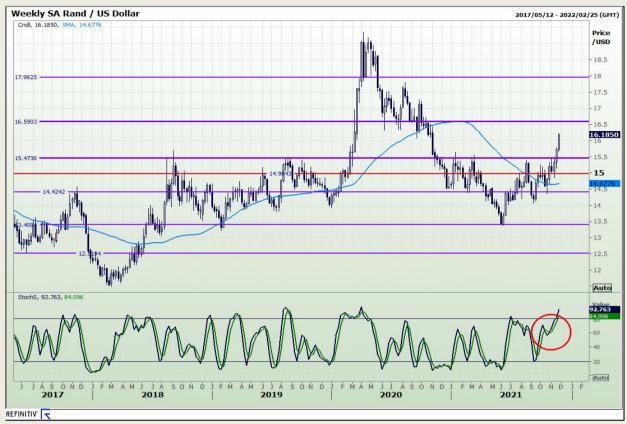

# **Technical Analysis**

Rand / US Dollar

Market Report: 26 November 2021

3rd Floor, AFGRI Building 12 Byls Bridge Boulevard Highveld Extension 73