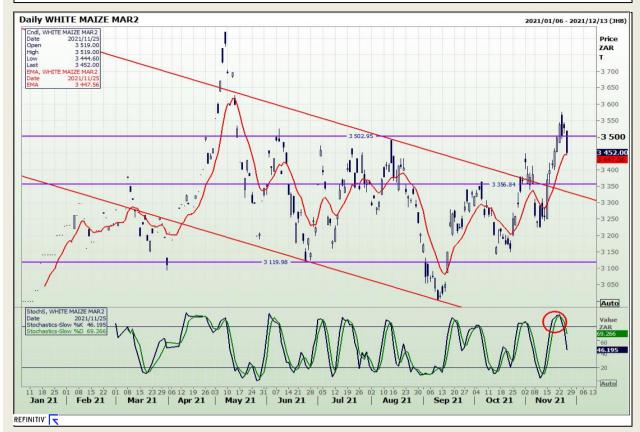

# **Technical Analysis**

South African Futures Exchange - Maize

Market Report: 26 November 2021

3rd Floor, AFGRI Building 12 Byls Bridge Boulevard Highveld Extension 73

# **Technical Analysis**

South African Futures Exchange - Maize

Market Report : 26 November 2021

3rd Floor, AFGRI Building 12 Byls Bridge Boulevard Highveld Extension 73