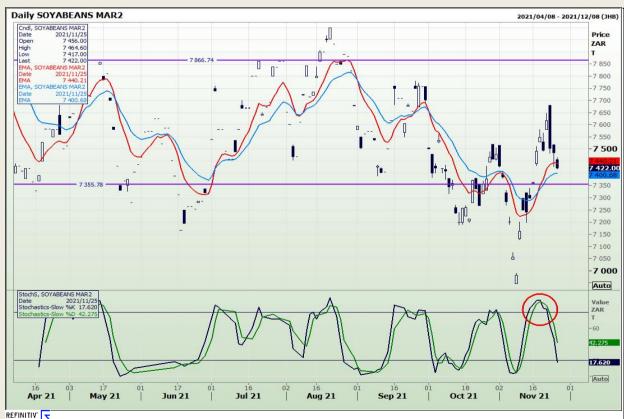

#### **Technical Analysis**

Chicago Board of Trade - Soybeans

Market Report : 26 November 2021

3rd Floor, AFGRI Building 12 Byls Bridge Boulevard Highveld Extension 73