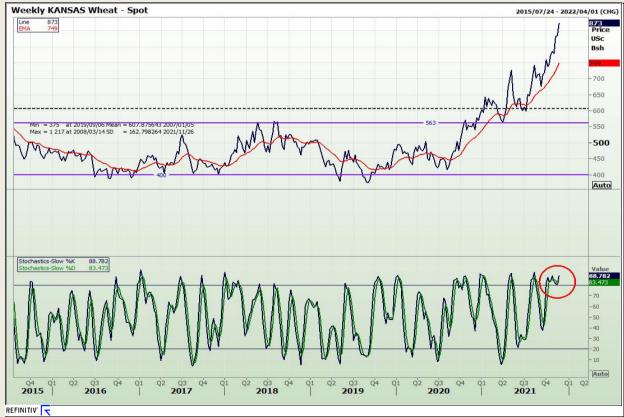

#### **Technical Analysis**

Chicago Board of Trade and Kansas Board of Trade - Wheat

Market Report: 26 November 2021

3rd Floor, AFGRI Building 12 Byls Bridge Boulevard Highveld Extension 73

# **Technical Analysis**

Chicago Board of Trade and Kansas Board of Trade - Wheat

Market Report : 26 November 2021

3rd Floor, AFGRI Building 12 Byls Bridge Boulevard Highveld Extension 73