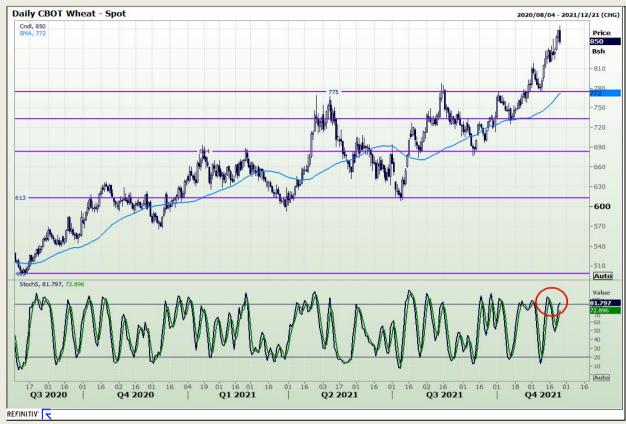

#### **Technical Analysis**

Chicago Board of Trade and Kansas Board of Trade - Wheat

Market Report: 26 November 2021

3rd Floor, AFGRI Building 12 Byls Bridge Boulevard Highveld Extension 73

# **Technical Analysis**

Chicago Board of Trade and Kansas Board of Trade - Wheat

Market Report : 26 November 2021

3rd Floor, AFGRI Building 12 Byls Bridge Boulevard Highveld Extension 73