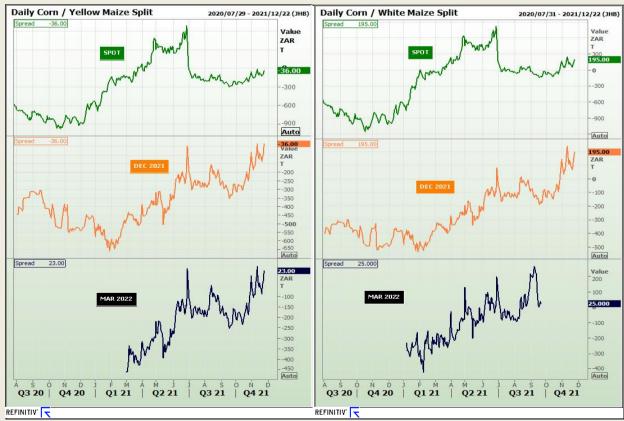

#### **Technical Analysis**

**CBOT / SAFEX Spreads** 

Market Report : 26 November 2021

3rd Floor, AFGRI Building 12 Byls Bridge Boulevard Highveld Extension 73