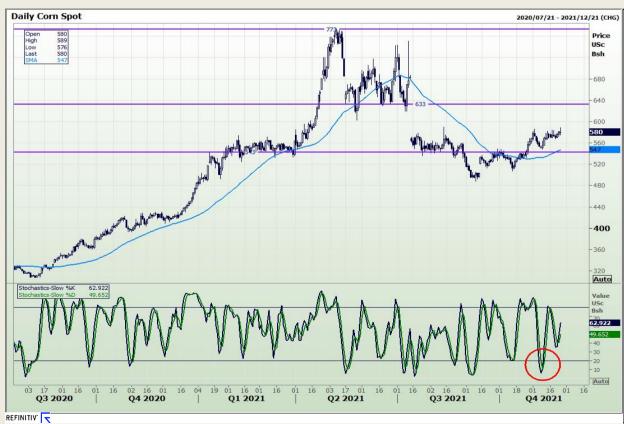

#### **Technical Analysis**

Chicago Board of Trade - Corn

Market Report : 26 November 2021

3rd Floor, AFGRI Building 12 Byls Bridge Boulevard Highveld Extension 73