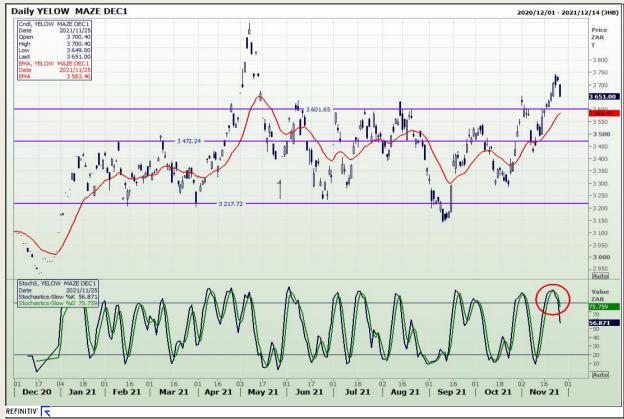

# **Technical Analysis**

South African Futures Exchange - Maize

Market Report: 26 November 2021

3rd Floor, AFGRI Building 12 Byls Bridge Boulevard Highveld Extension 73

# **Technical Analysis**

South African Futures Exchange - Maize

Market Report : 26 November 2021

3rd Floor, AFGRI Building 12 Byls Bridge Boulevard Highveld Extension 73