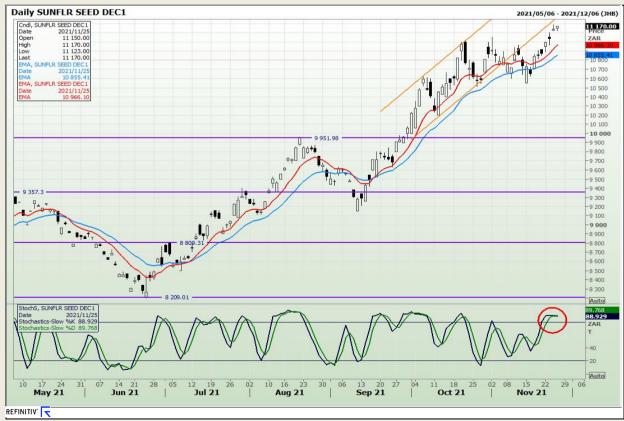

lysis**

South African Futures Exchange - Wheat







Market Report: 26 November 2021

3rd Floor, AFGRI Building 12 Byls Bridge Boulevard Highveld Extension 73

# **Technical Analysis**

Chicago Board of Trade and Kansas Board of Trade - Wheat







Market Report : 26 November 2021

3rd Floor, AFGRI Building 12 Byls Bridge Boulevard Highveld Extension 73

#### **Technical Analysis**

Chicago Board of Trade - Soybeans







Market Report : 26 November 2021

3rd Floor, AFGRI Building 12 Byls Bridge Boulevard Highveld Extension 73

#### **Technical Analysis**

**South African Futures Exchange - Soybeans** 







Market Report: 26 November 2021

3rd Floor, AFGRI Building 12 Byls Bridge Boulevard Highveld Extension 73

# **Technical Analysis**

South African Futures Exchange - Sunflower