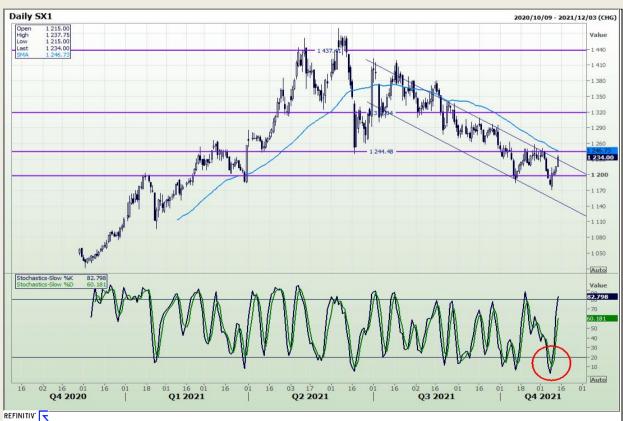

# **Technical Analysis**

Rand / US Dollar

Market Report: 26 November 2021

3rd Floor, AFGRI Building 12 Byls Bridge Boulevard Highveld Extension 73