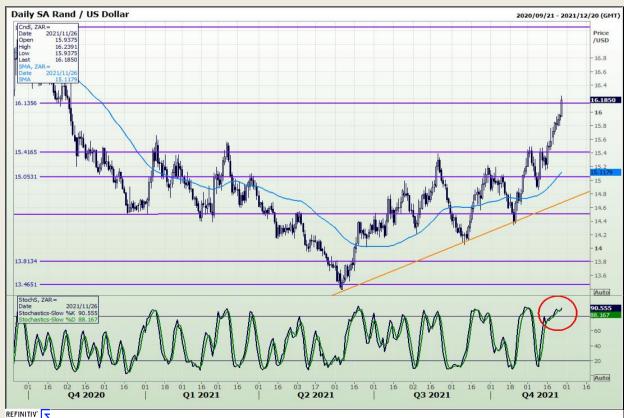

# **Technical Analysis**

Rand / US Dollar

Market Report: 26 November 2021

3rd Floor, AFGRI Building 12 Byls Bridge Boulevard Highveld Extension 73