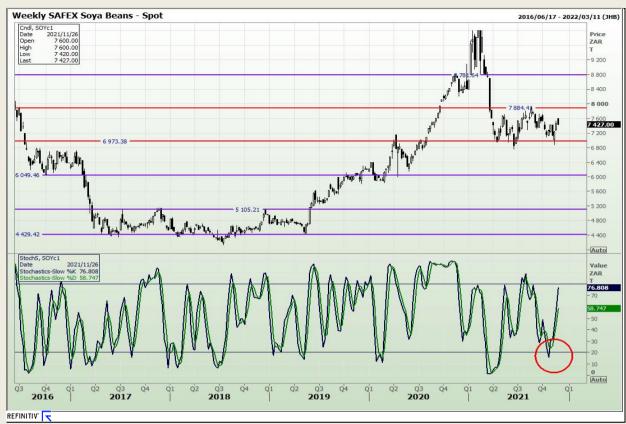

#### **Technical Analysis**

**South African Futures Exchange - Soybeans** 

Market Report: 26 November 2021

3rd Floor, AFGRI Building 12 Byls Bridge Boulevard Highveld Extension 73