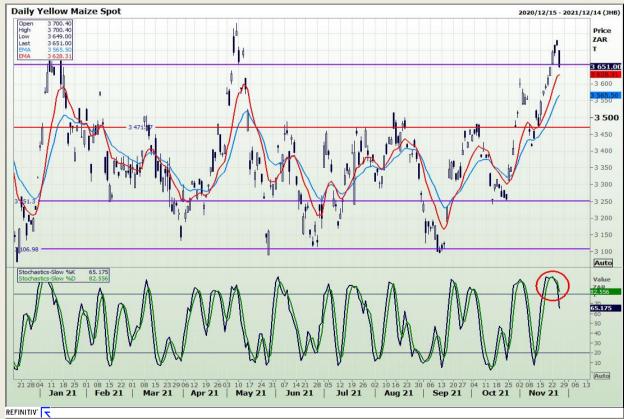

# **Technical Analysis**

South African Futures Exchange - Maize

Market Report: 26 November 2021

3rd Floor, AFGRI Building 12 Byls Bridge Boulevard Highveld Extension 73

# **Technical Analysis**

South African Futures Exchange - Maize

Market Report : 26 November 2021

3rd Floor, AFGRI Building 12 Byls Bridge Boulevard Highveld Extension 73