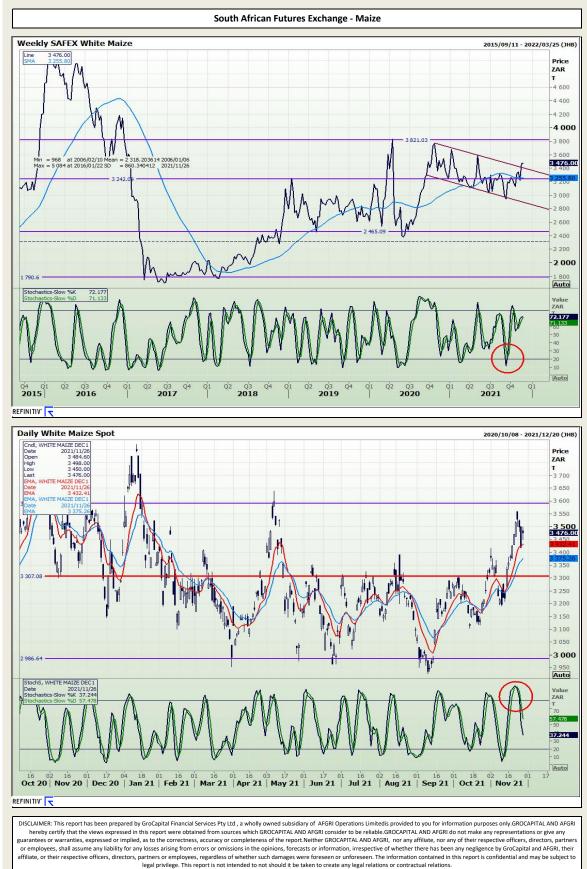

Market Report : 29 November 2021

# **Technical Analysis**

Market Report : 29 November 2021

3rd Floor, AFGRI Building 12 Byls Bridge Boulevard Highveld Extension 73