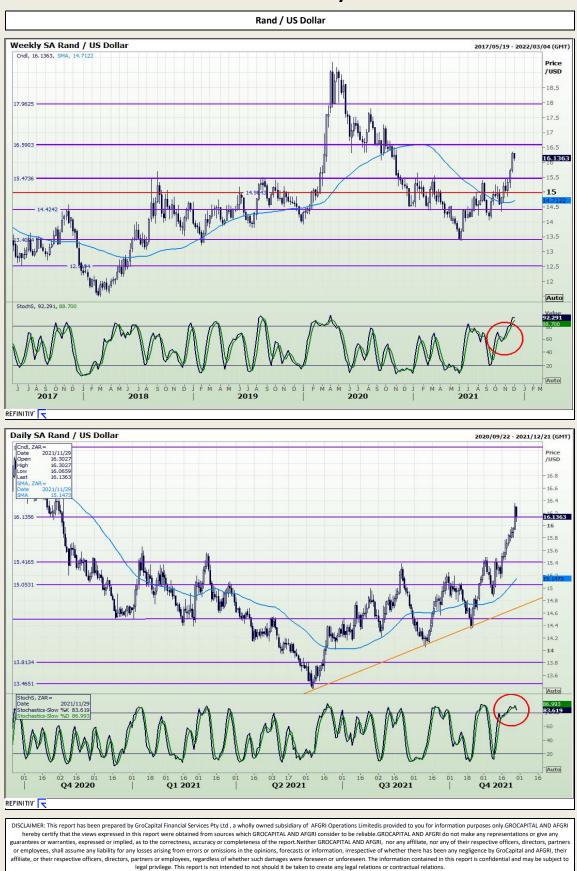

Market Report : 29 November 2021

# **Technical Analysis**





Market Report : 29 November 2021

3rd Floor, AFGRI Building 12 Byls Bridge Boulevard Highveld Extension 73

# **Technical Analysis**



DISCLAIMER: This report has been prepared by GroCapital Financial Services Pty Ltd, a wholly owned subsidiary of AFGRI Operations Limitedis provided to you for information purposes only.GROCAPITAL AND AFGRI hereby certify that the views expressed in this report were obtained from sources which GROCAPITAL AND AFGRI consider to be reliable.GROCAPITAL AND AFGRI do not make any representations or give any guarantees or warrantices, expressed or implied, as to the correctness, accuracy or completeness of the report.Neither GROCAPITAL AND AFGRI, nor any affiliate, nor any of their respective officers, directors, partners or employees, shall assume any liabil