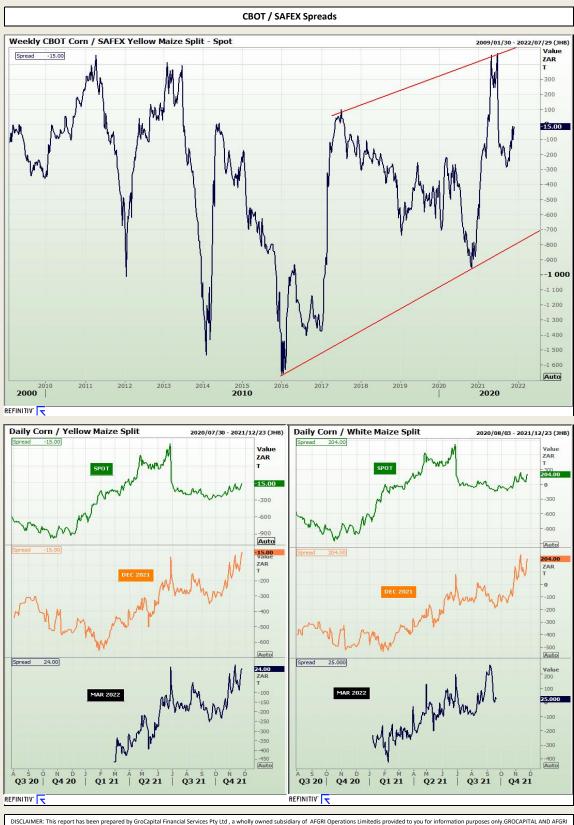

Market Report : 29 November 2021

# **Technical Analysis**





Market Report : 29 November 2021

3rd Floor, AFGRI Building 12 Byls Bridge Boulevard Highveld Extension 73

# **Technical Analysis**



DISCLAIMER: This report has been prepared by GroCapital Financial Services Pty Ltd, a wholly owned subsidiary of AFGRI Operations Limitedis provided to you for information purposes only.GROCAPITAL AND AFGRI hereby certify that the views expressed in this report were obtained from sources which GROCAPITAL AND AFGRI consider to be reliable.GROCAPITAL AND AFGRI do not make any representations or give any guarantees or warrantices, expressed or implied, as to the correctness, accuracy or completeness of the report.Neither GROCAPITAL AND AFGRI, nor any affiliate, nor any of their respective officers, directors, partners or employees, shall assume any liability for any losses arising from errors or omissions in the opinions, forecasts or information, irrespective of whether there has been any