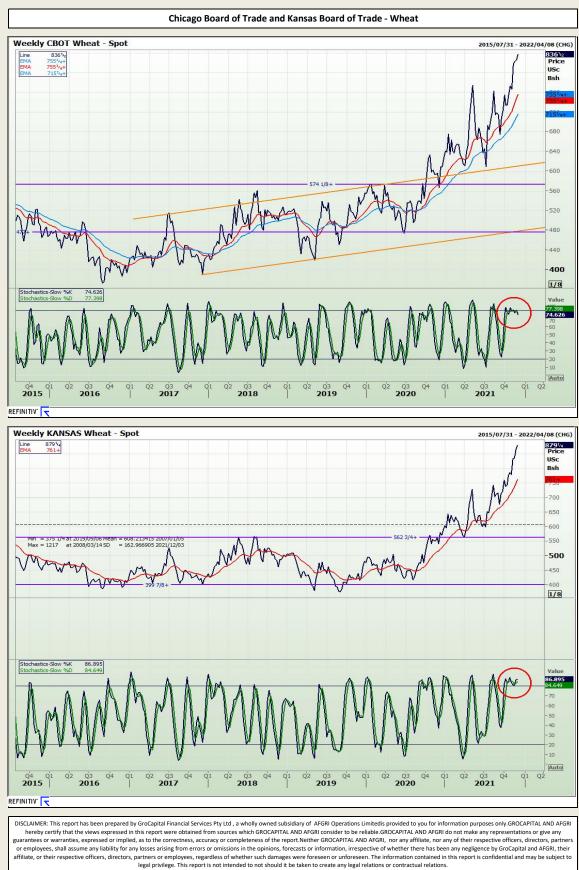

Market Report : 29 November 2021

3rd Floor, AFGRI Building 12 Byls Bridge Boulevard Highveld Extension 73