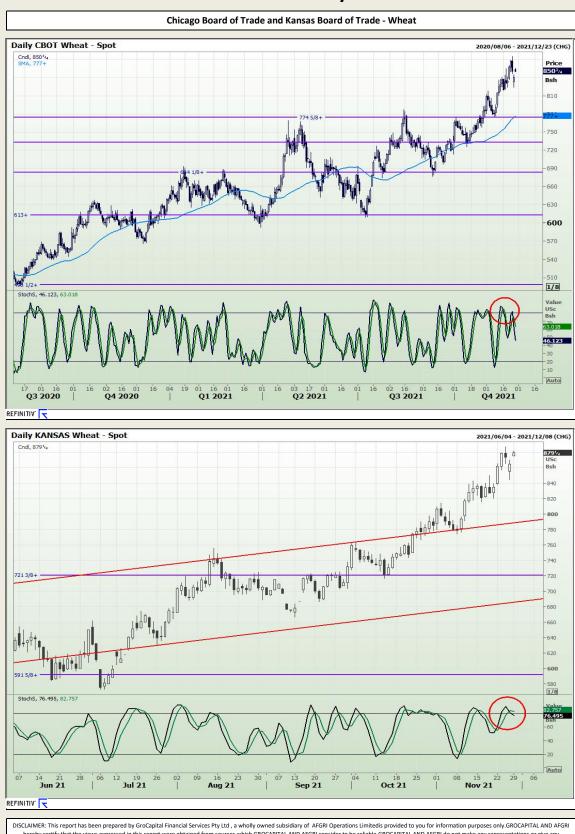

Market Report : 29 November 2021

### **Technical Analysis**

Market Report : 29 November 2021