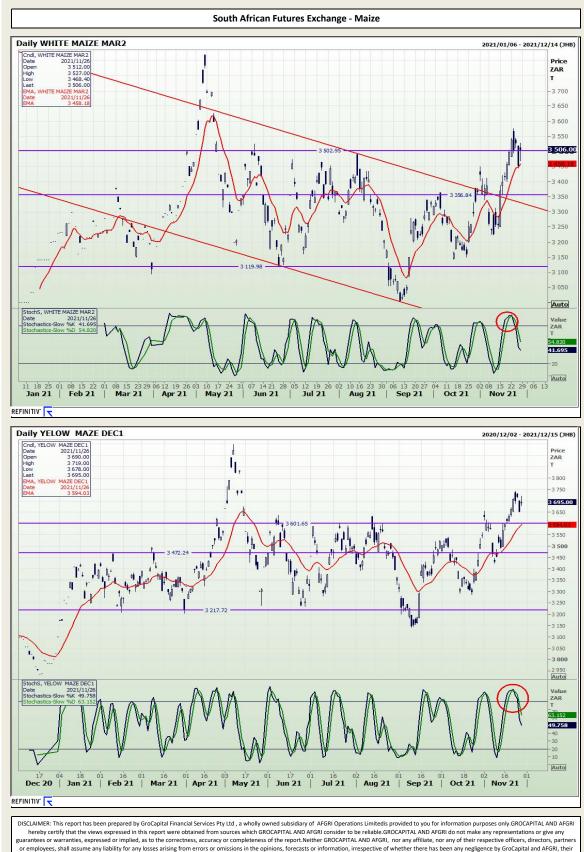

# **Technical Analysis**

Market Report : 29 November 2021

3rd Floor, AFGRI Building 12 Byls Bridge Boulevard Highveld Extension 73