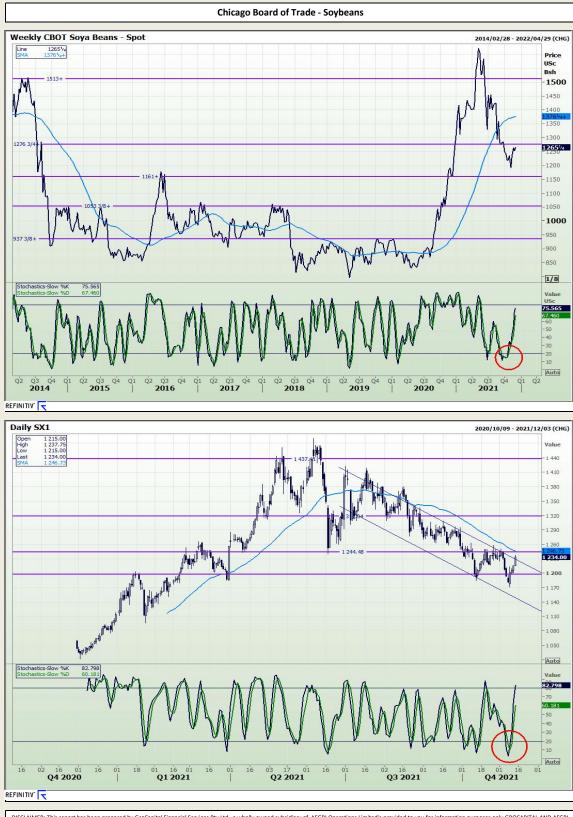

# **Technical Analysis**

Market Report : 29 November 2021

3rd Floor, AFGRI Building 12 Byls Bridge Boulevard Highveld Extension 73

# **Technical Analysis**

Jannie van Der Watt - 011 063 2729 Susan Mittermeier - 011 063 2720 Willem Peyper - 011 063 2724 Johan Du Toit - 011 063 2723

or employees, shall assume any liability for any losses arising from errors or omissions in the opinions, forecasts or information, irrespective of whether there has been any negligence by GroCapital and AFGRI, their affiliate, or their respective officers, directors, patters or employees, regardless of whether such damages were foreseen or unforeseen. The information contained in this report is confidential and may be subject to legal privilege. This report is not intended to not should it be taken to create any legal relations or contractual relations.