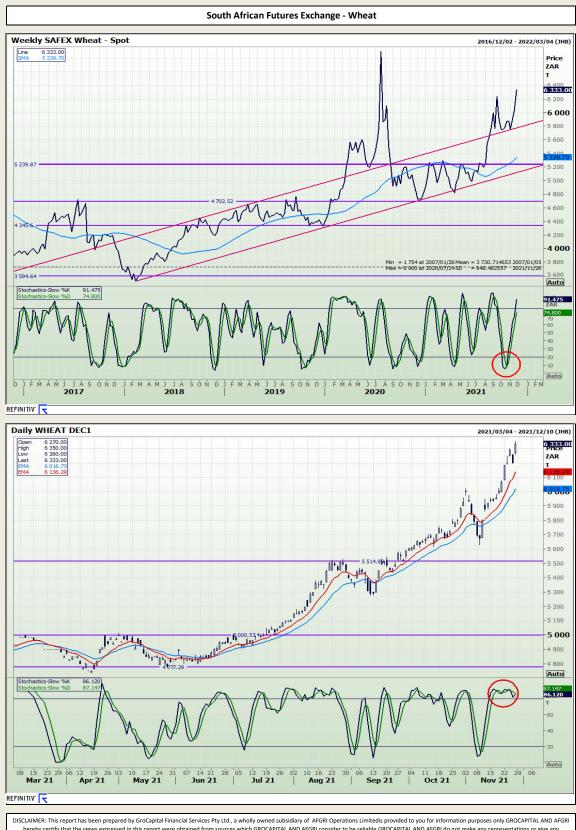

Market Report : 29 November 2021

# **Technical Analysis**

Market Report : 29 November 2021

3rd Floor, AFGRI Building 12 Byls Bridge Boulevard Highveld Extension 73