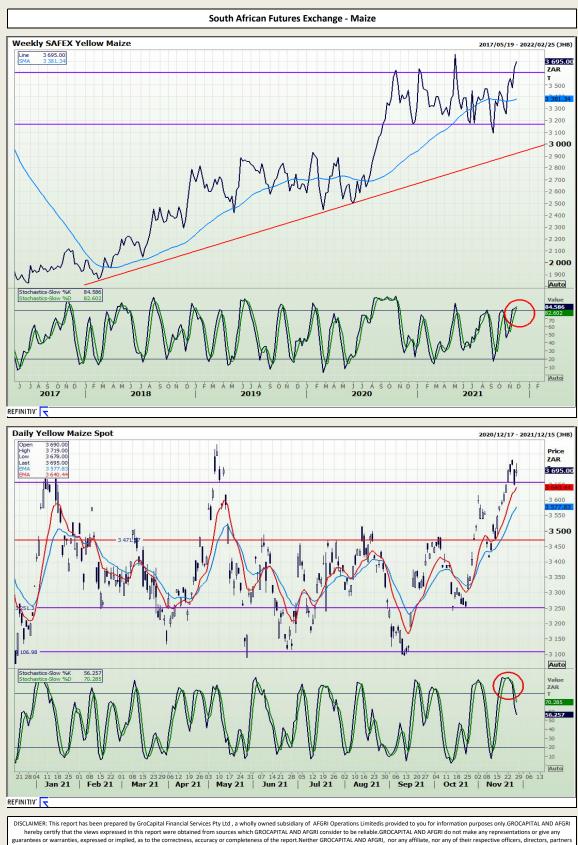

Market Report : 29 November 2021

### **Technical Analysis**

Market Report : 29 November 2021