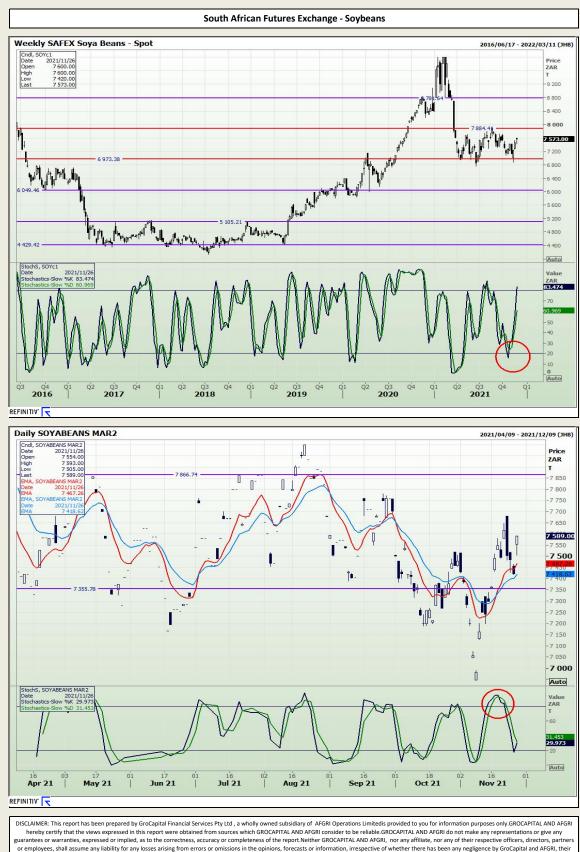

Market Report : 29 November 2021

3rd Floor, AFGRI Building 12 Byls Bridge Boulevard Highveld Extension 73

# **Technical Analysis**

Jannie van Der Watt - 011 063 2729 Susan Mittermeier - 011 063 2720 Willem Peyper - 011 063 2724 Johan Du Toit - 011 063 2723

affiliate, or their respective officers, directors, partners or employees, regardless of whether such damages were foreseen or unforeseen. The information contained in this report is confidential and may be subject to