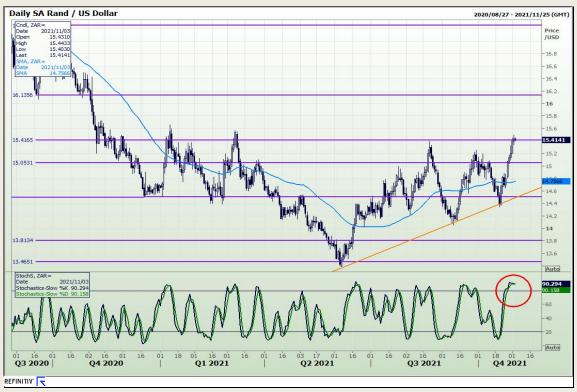

# **Technical Report** 03 November 2021

Market Report: 03 November 2021

3rd Floor, AFGRI Building 12 Byls Bridge Boulevard Highveld Extension 73

# **Technical Analysis**

Market Report: 03 November 2021

3rd Floor, AFGRI Building 12 Byls Bridge Boulevard Highveld Extension 73