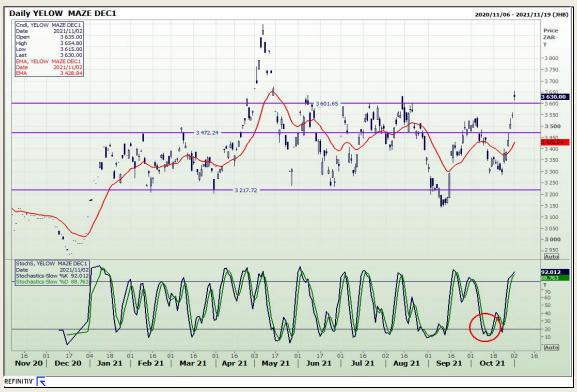

# **Technical Analysis**

South African Futures Exchange - Maize

Market Report: 03 November 2021

3rd Floor, AFGRI Building 12 Byls Bridge Boulevard Highveld Extension 73

## **Technical Analysis**

South African Futures Exchange - Maize

Market Report: 03 November 2021

3rd Floor, AFGRI Building 12 Byls Bridge Boulevard Highveld Extension 73