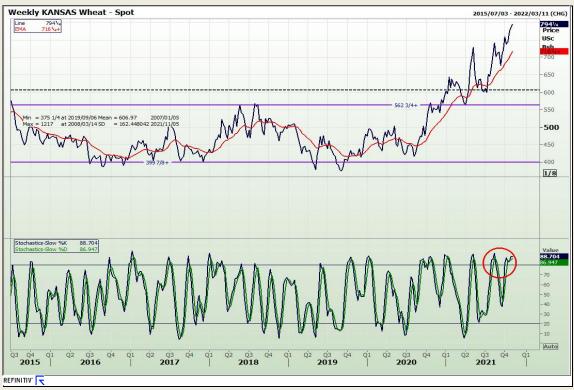

## **Technical Analysis**

Chicago Board of Trade and Kansas Board of Trade - Wheat

Market Report: 03 November 2021

3rd Floor, AFGRI Building 12 Byls Bridge Boulevard Highveld Extension 73