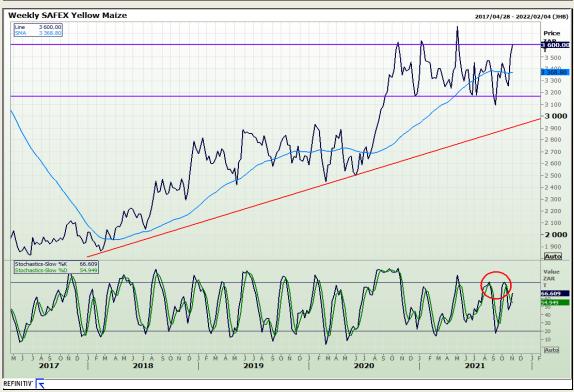

# **Technical Analysis**

South African Futures Exchange - Maize

Market Report: 03 November 2021

3rd Floor, AFGRI Building 12 Byls Bridge Boulevard Highveld Extension 73

## **Technical Analysis**

South African Futures Exchange - Maize

Market Report: 03 November 2021

3rd Floor, AFGRI Building 12 Byls Bridge Boulevard Highveld Extension 73