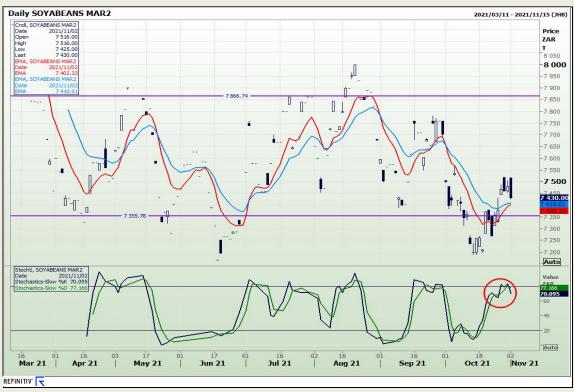

# **Technical Analysis**

**South African Futures Exchange - Soybeans** 

Market Report: 03 November 2021

3rd Floor, AFGRI Building 12 Byls Bridge Boulevard Highveld Extension 73