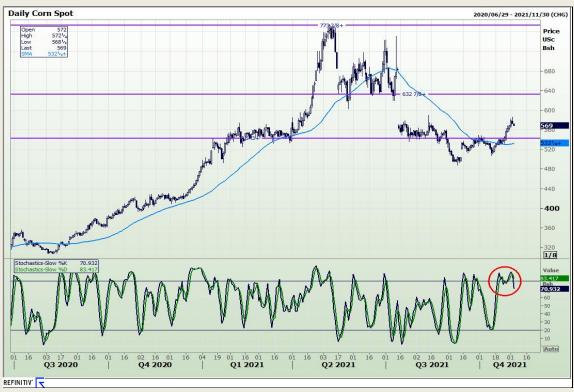

# **Technical Analysis**

Market Report: 03 November 2021

3rd Floor, AFGRI Building 12 Byls Bridge Boulevard Highveld Extension 73

## **Technical Analysis**

Market Report: 03 November 2021

3rd Floor, AFGRI Building 12 Byls Bridge Boulevard Highveld Extension 73