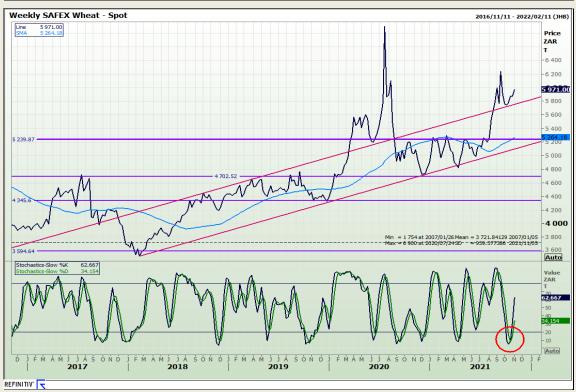

# **Technical Analysis**

South African Futures Exchange - Wheat

Market Report: 03 November 2021

3rd Floor, AFGRI Building 12 Byls Bridge Boulevard Highveld Extension 73