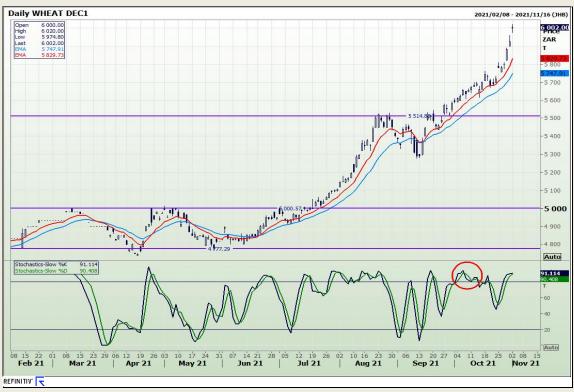

# **Technical Analysis**

South African Futures Exchange - Wheat

Market Report: 03 November 2021

3rd Floor, AFGRI Building 12 Byls Bridge Boulevard Highveld Extension 73