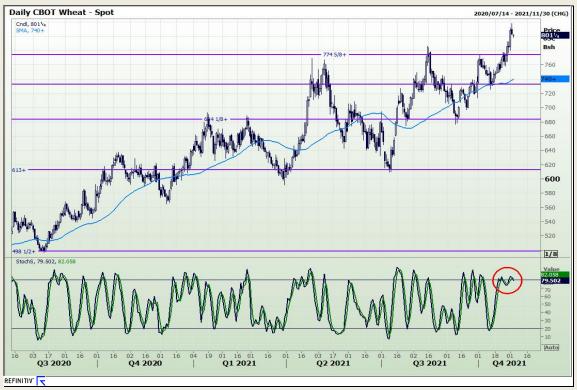

## **Technical Analysis**

Chicago Board of Trade and Kansas Board of Trade - Wheat

Market Report: 03 November 2021

3rd Floor, AFGRI Building 12 Byls Bridge Boulevard Highveld Extension 73