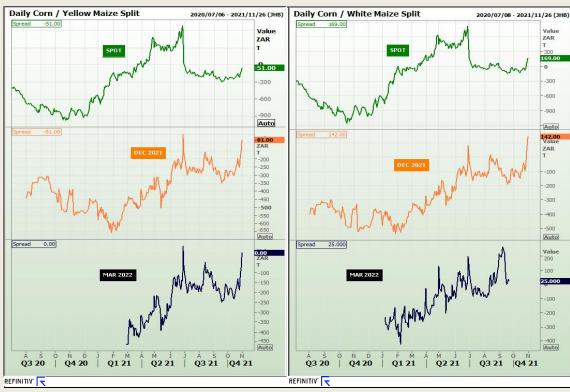

# **Technical Analysis**

South African Futures Exchange - Maize

Market Report: 03 November 2021

3rd Floor, AFGRI Building 12 Byls Bridge Boulevard Highveld Extension 73

## **Technical Analysis**

South African Futures Exchange - Maize

Market Report: 03 November 2021

3rd Floor, AFGRI Building 12 Byls Bridge Boulevard Highveld Extension 73