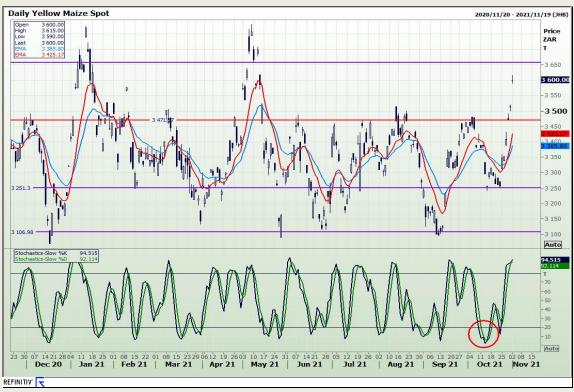

# **Technical Analysis**

South African Futures Exchange - Maize

Market Report: 03 November 2021

3rd Floor, AFGRI Building 12 Byls Bridge Boulevard Highveld Extension 73

## **Technical Analysis**

South African Futures Exchange - Maize

Market Report: 03 November 2021

3rd Floor, AFGRI Building 12 Byls Bridge Boulevard Highveld Extension 73