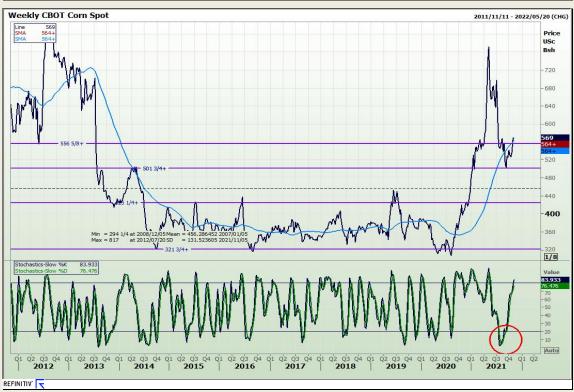

# **Technical Analysis**

Market Report: 03 November 2021

3rd Floor, AFGRI Building 12 Byls Bridge Boulevard Highveld Extension 73

## **Technical Analysis**

Market Report: 03 November 2021

3rd Floor, AFGRI Building 12 Byls Bridge Boulevard Highveld Extension 73