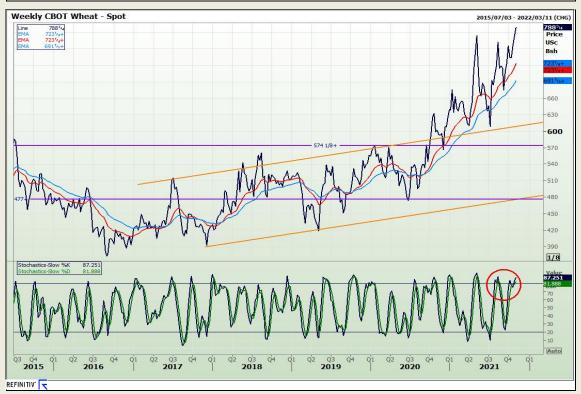

## **Technical Analysis**

Chicago Board of Trade and Kansas Board of Trade - Wheat

Market Report: 03 November 2021

3rd Floor, AFGRI Building 12 Byls Bridge Boulevard Highveld Extension 73