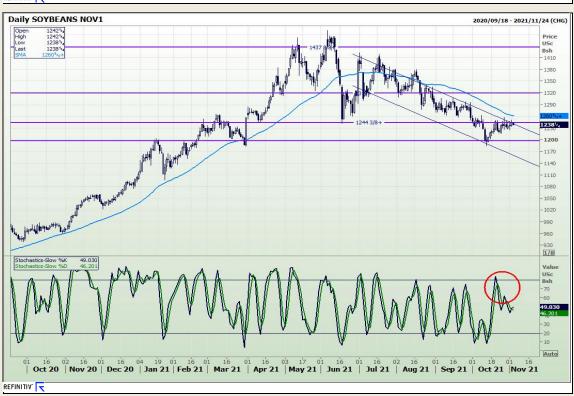

# **Technical Analysis**

Chicago Board of Trade - Soybeans

Market Report: 03 November 2021

3rd Floor, AFGRI Building 12 Byls Bridge Boulevard Highveld Extension 73