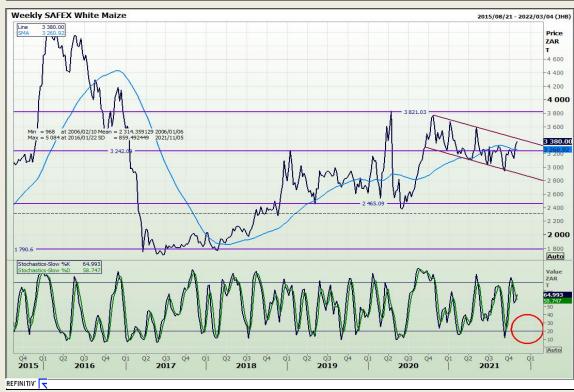

# **Technical Analysis**

South African Futures Exchange - Maize

Market Report: 03 November 2021

3rd Floor, AFGRI Building 12 Byls Bridge Boulevard Highveld Extension 73

## **Technical Analysis**

South African Futures Exchange - Maize

Market Report: 03 November 2021

3rd Floor, AFGRI Building 12 Byls Bridge Boulevard Highveld Extension 73