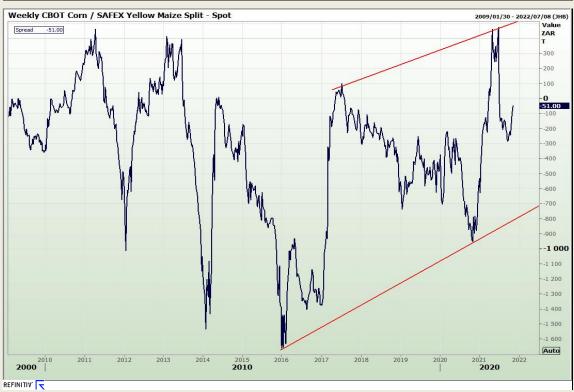

# **Technical Analysis**

South African Futures Exchange - Maize

Market Report: 03 November 2021

3rd Floor, AFGRI Building 12 Byls Bridge Boulevard Highveld Extension 73

## **Technical Analysis**

South African Futures Exchange - Maize

Market Report: 03 November 2021

3rd Floor, AFGRI Building 12 Byls Bridge Boulevard Highveld Extension 73