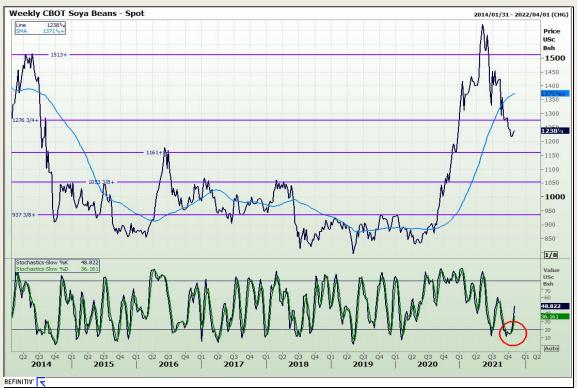

# **Technical Analysis**

Chicago Board of Trade - Soybeans

Market Report: 03 November 2021

3rd Floor, AFGRI Building 12 Byls Bridge Boulevard Highveld Extension 73