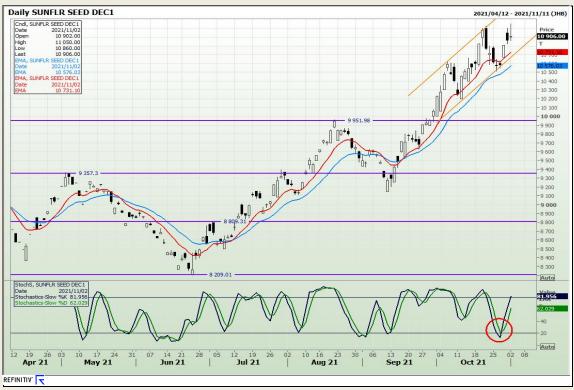

Bridge Boulevard Highveld Extension 73

# **Technical Analysis**

South African Futures Exchange - Wheat





Market Report: 03 November 2021

3rd Floor, AFGRI Building 12 Byls Bridge Boulevard Highveld Extension 73

## **Technical Analysis**

Chicago Board of Trade and Kansas Board of Trade - Wheat





Market Report: 03 November 2021

3rd Floor, AFGRI Building 12 Byls Bridge Boulevard Highveld Extension 73

# **Technical Analysis**

Chicago Board of Trade - Soybeans





Market Report: 03 November 2021

3rd Floor, AFGRI Building 12 Byls Bridge Boulevard Highveld Extension 73

# **Technical Analysis**

**South African Futures Exchange - Soybeans** 





Market Report: 03 November 2021

3rd Floor, AFGRI Building 12 Byls Bridge Boulevard Highveld Extension 73

# **Technical Analysis**