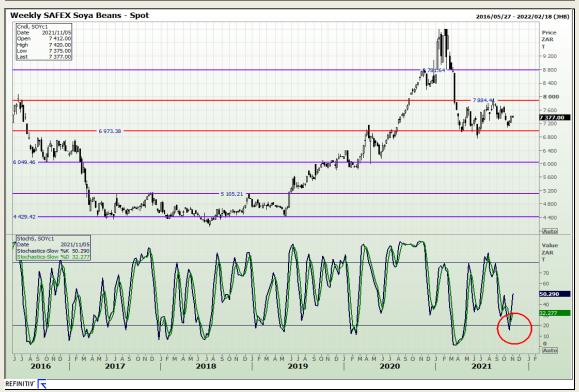

# **Technical Analysis**

**South African Futures Exchange - Soybeans** 

Market Report: 03 November 2021

3rd Floor, AFGRI Building 12 Byls Bridge Boulevard Highveld Extension 73