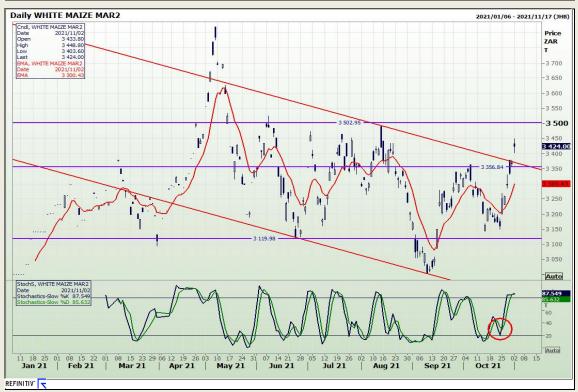

# **Technical Analysis**

South African Futures Exchange - Maize

Market Report: 03 November 2021

3rd Floor, AFGRI Building 12 Byls Bridge Boulevard Highveld Extension 73

## **Technical Analysis**

South African Futures Exchange - Maize

Market Report: 03 November 2021

3rd Floor, AFGRI Building 12 Byls Bridge Boulevard Highveld Extension 73