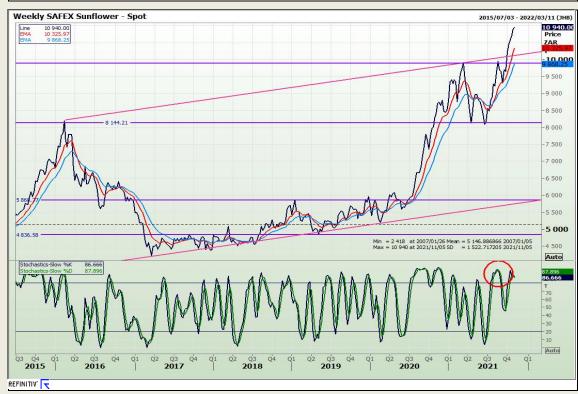

s Bridge Boulevard Highveld Extension 73

# **Technical Analysis**

South African Futures Exchange - Wheat





Market Report: 03 November 2021

3rd Floor, AFGRI Building 12 Byls Bridge Boulevard Highveld Extension 73

## **Technical Analysis**

Chicago Board of Trade and Kansas Board of Trade - Wheat





Market Report: 03 November 2021

3rd Floor, AFGRI Building 12 Byls Bridge Boulevard Highveld Extension 73

# **Technical Analysis**

Chicago Board of Trade - Soybeans





Market Report: 03 November 2021

3rd Floor, AFGRI Building 12 Byls Bridge Boulevard Highveld Extension 73

# **Technical Analysis**

**South African Futures Exchange - Soybeans** 





Market Report: 03 November 2021

3rd Floor, AFGRI Building 12 Byls Bridge Boulevard Highveld Extension 73

# **Technical Analysis**