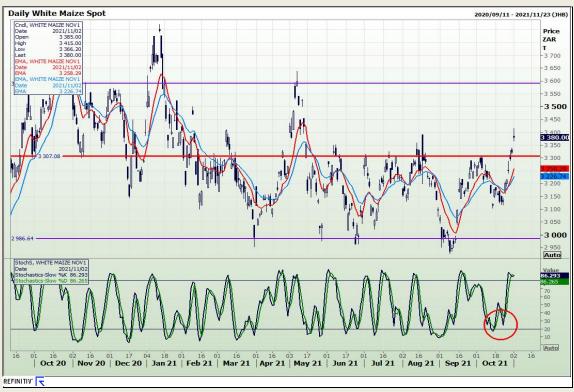

# **Technical Analysis**

South African Futures Exchange - Maize

Market Report: 03 November 2021

3rd Floor, AFGRI Building 12 Byls Bridge Boulevard Highveld Extension 73

## **Technical Analysis**

South African Futures Exchange - Maize

Market Report: 03 November 2021

3rd Floor, AFGRI Building 12 Byls Bridge Boulevard Highveld Extension 73