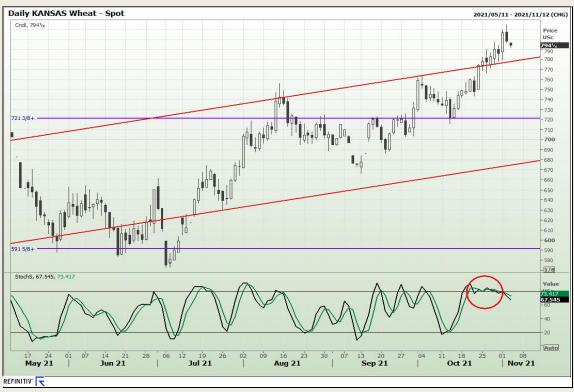

## **Technical Analysis**

Chicago Board of Trade and Kansas Board of Trade - Wheat

Market Report: 03 November 2021

3rd Floor, AFGRI Building 12 Byls Bridge Boulevard Highveld Extension 73