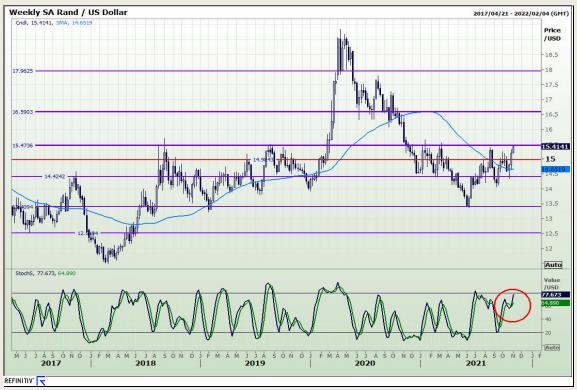

# **Technical Report** 03 November 2021

Market Report: 03 November 2021

3rd Floor, AFGRI Building 12 Byls Bridge Boulevard Highveld Extension 73

# **Technical Analysis**

Market Report: 03 November 2021

3rd Floor, AFGRI Building 12 Byls Bridge Boulevard Highveld Extension 73