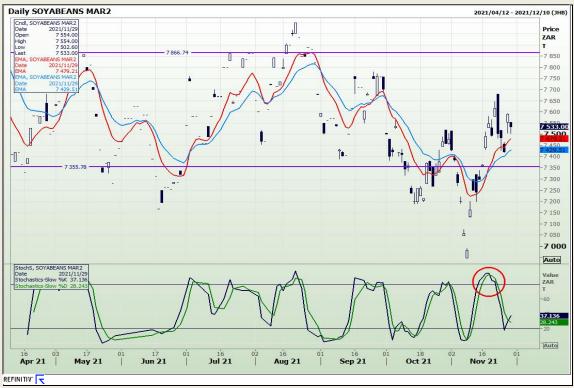

# **Technical Analysis**

**South African Futures Exchange - Soybeans** 

Market Report: 30 November 2021

3rd Floor, AFGRI Building 12 Byls Bridge Boulevard Highveld Extension 73