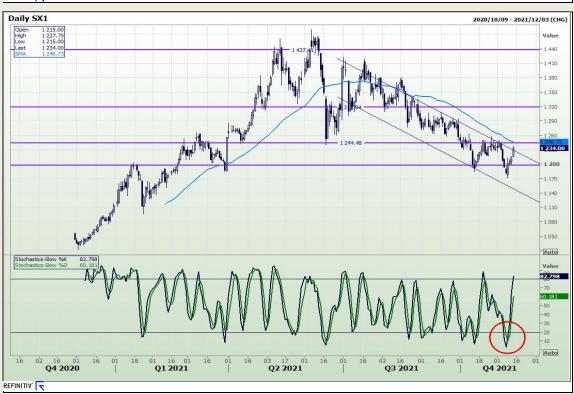

# **Technical Analysis**

Rand / US Dollar

Market Report: 30 November 2021

3rd Floor, AFGRI Building 12 Byls Bridge Boulevard Highveld Extension 73