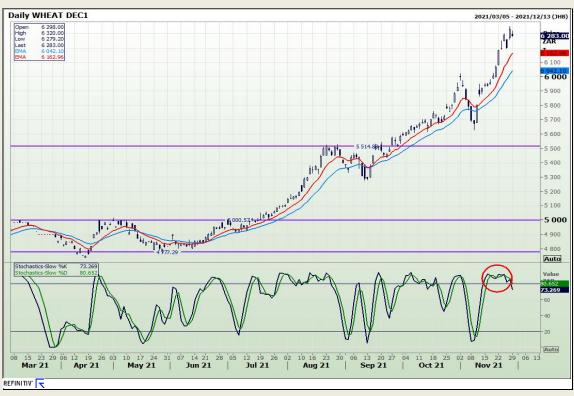

# **Technical Analysis**

South African Futures Exchange - Wheat

Market Report: 30 November 2021

3rd Floor, AFGRI Building 12 Byls Bridge Boulevard Highveld Extension 73