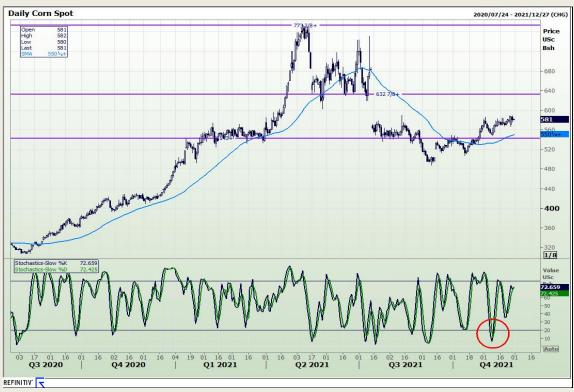

# **Technical Analysis**

South African Futures Exchange - Maize

Market Report: 30 November 2021

3rd Floor, AFGRI Building 12 Byls Bridge Boulevard Highveld Extension 73