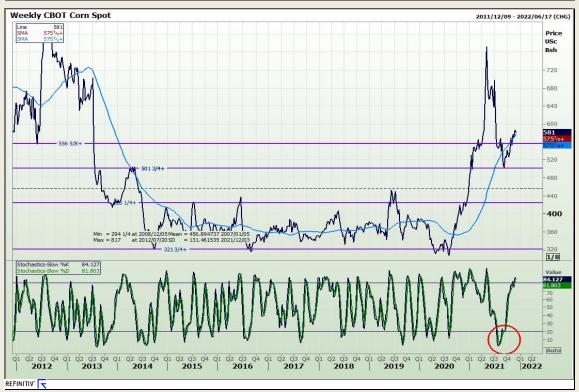

# **Technical Analysis**

South African Futures Exchange - Maize

Market Report: 30 November 2021

3rd Floor, AFGRI Building 12 Byls Bridge Boulevard Highveld Extension 73