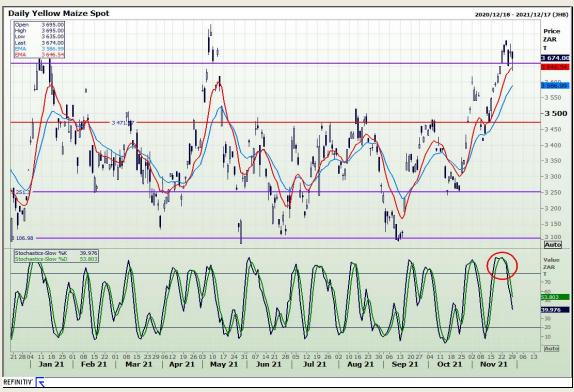

# **Technical Analysis**

South African Futures Exchange - Maize

Market Report: 30 November 2021

3rd Floor, AFGRI Building 12 Byls Bridge Boulevard Highveld Extension 73

# **Technical Analysis**

Market Report: 30 November 2021

3rd Floor, AFGRI Building 12 Byls Bridge Boulevard Highveld Extension 73

## **Technical Analysis**

Market Report: 30 November 2021

3rd Floor, AFGRI Building 12 Byls Bridge Boulevard Highveld Extension 73