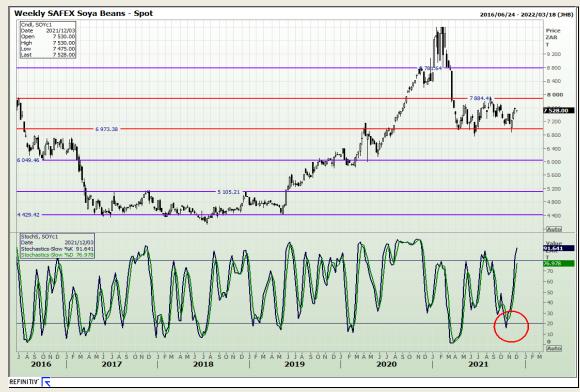

# **Technical Analysis**

**South African Futures Exchange - Soybeans** 

Market Report: 30 November 2021

3rd Floor, AFGRI Building 12 Byls Bridge Boulevard Highveld Extension 73