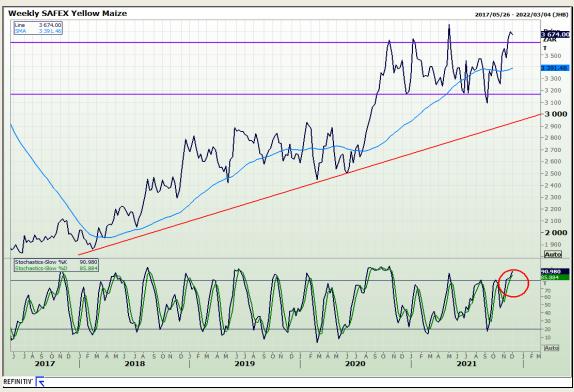

# **Technical Analysis**

South African Futures Exchange - Maize

Market Report: 30 November 2021

3rd Floor, AFGRI Building 12 Byls Bridge Boulevard Highveld Extension 73

# **Technical Analysis**

Market Report: 30 November 2021

3rd Floor, AFGRI Building 12 Byls Bridge Boulevard Highveld Extension 73

## **Technical Analysis**

Market Report: 30 November 2021

3rd Floor, AFGRI Building 12 Byls Bridge Boulevard Highveld Extension 73