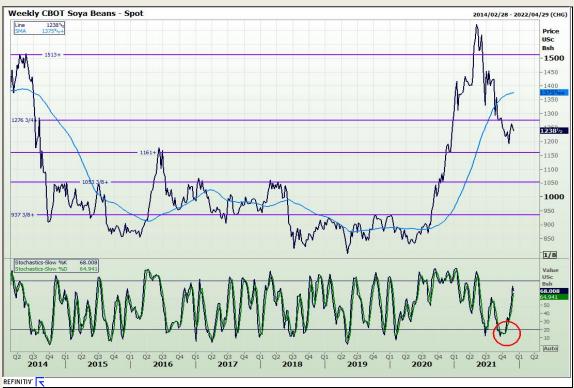

# **Technical Analysis**

Chicago Board of Trade - Soybeans

Market Report: 30 November 2021

3rd Floor, AFGRI Building 12 Byls Bridge Boulevard Highveld Extension 73