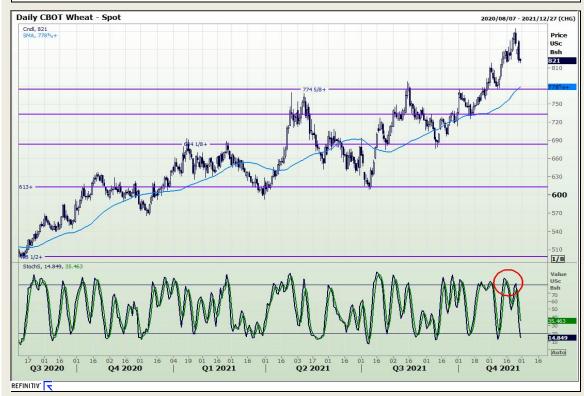

## **Technical Analysis**

Chicago Board of Trade and Kansas Board of Trade - Wheat

Market Report: 30 November 2021

3rd Floor, AFGRI Building 12 Byls Bridge Boulevard Highveld Extension 73