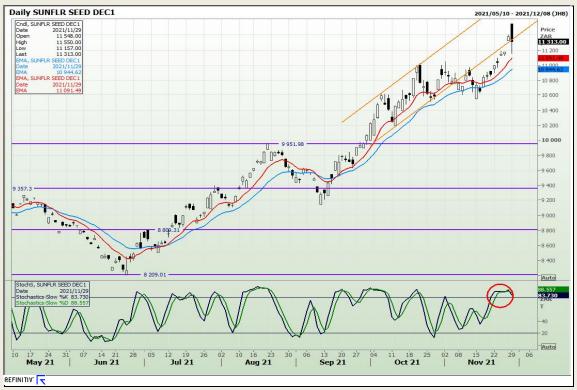

Bridge Boulevard Highveld Extension 73

# **Technical Analysis**

South African Futures Exchange - Wheat





Market Report: 30 November 2021

3rd Floor, AFGRI Building 12 Byls Bridge Boulevard Highveld Extension 73

## **Technical Analysis**

Chicago Board of Trade and Kansas Board of Trade - Wheat





Market Report: 30 November 2021

3rd Floor, AFGRI Building 12 Byls Bridge Boulevard Highveld Extension 73

# **Technical Analysis**

Chicago Board of Trade - Soybeans





Market Report: 30 November 2021

3rd Floor, AFGRI Building 12 Byls Bridge Boulevard Highveld Extension 73

# **Technical Analysis**

**South African Futures Exchange - Soybeans** 





Market Report: 30 November 2021

3rd Floor, AFGRI Building 12 Byls Bridge Boulevard Highveld Extension 73

# **Technical Analysis**