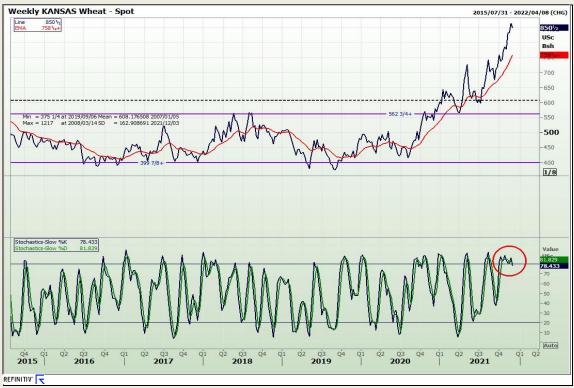

## **Technical Analysis**

Chicago Board of Trade and Kansas Board of Trade - Wheat

Market Report: 30 November 2021

3rd Floor, AFGRI Building 12 Byls Bridge Boulevard Highveld Extension 73