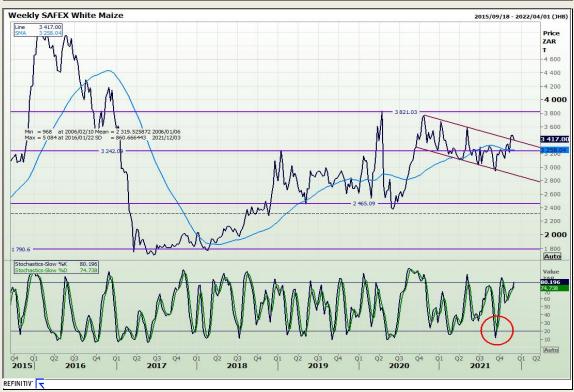

# **Technical Analysis**

South African Futures Exchange - Maize

Market Report: 30 November 2021

3rd Floor, AFGRI Building 12 Byls Bridge Boulevard Highveld Extension 73