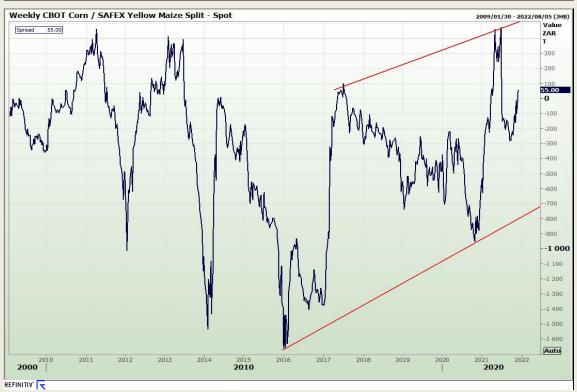

# **Technical Analysis**

South African Futures Exchange - Maize

Market Report: 30 November 2021

3rd Floor, AFGRI Building 12 Byls Bridge Boulevard Highveld Extension 73