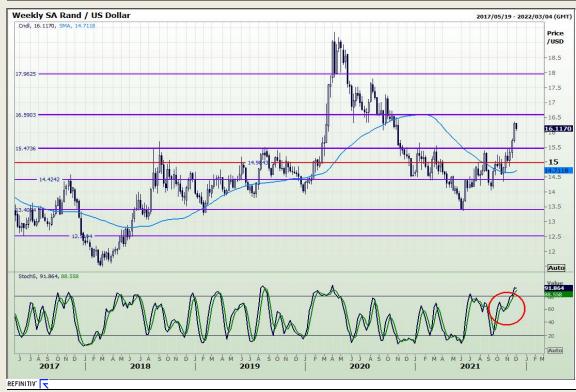

# **Technical Analysis**

Rand / US Dollar

Market Report: 30 November 2021

3rd Floor, AFGRI Building 12 Byls Bridge Boulevard Highveld Extension 73