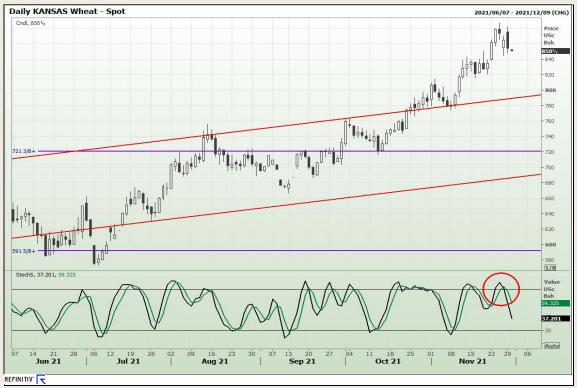

## **Technical Analysis**

Chicago Board of Trade and Kansas Board of Trade - Wheat

Market Report: 30 November 2021

3rd Floor, AFGRI Building 12 Byls Bridge Boulevard Highveld Extension 73