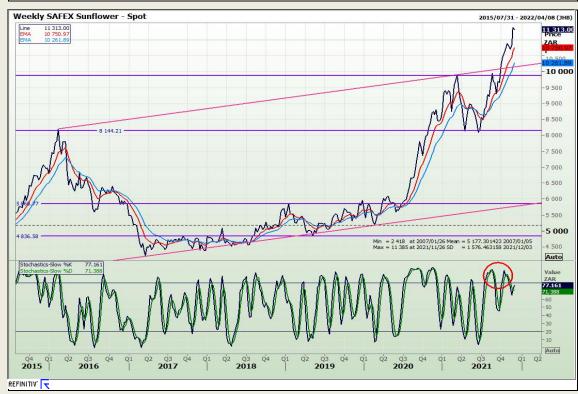

s Bridge Boulevard Highveld Extension 73

# **Technical Analysis**

South African Futures Exchange - Wheat





Market Report: 30 November 2021

3rd Floor, AFGRI Building 12 Byls Bridge Boulevard Highveld Extension 73

## **Technical Analysis**

Chicago Board of Trade and Kansas Board of Trade - Wheat





Market Report: 30 November 2021

3rd Floor, AFGRI Building 12 Byls Bridge Boulevard Highveld Extension 73

# **Technical Analysis**

Chicago Board of Trade - Soybeans





Market Report: 30 November 2021

3rd Floor, AFGRI Building 12 Byls Bridge Boulevard Highveld Extension 73

# **Technical Analysis**

**South African Futures Exchange - Soybeans** 





Market Report: 30 November 2021

3rd Floor, AFGRI Building 12 Byls Bridge Boulevard Highveld Extension 73

# **Technical Analysis**