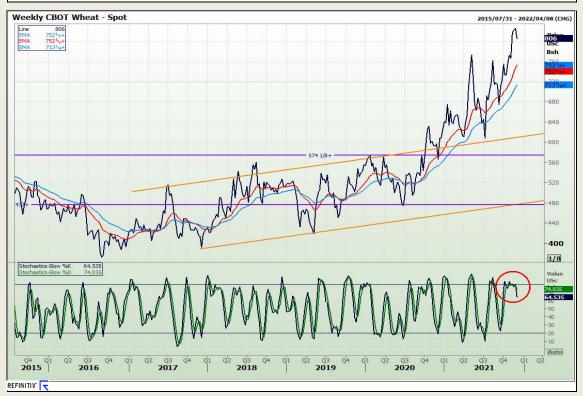

## **Technical Analysis**

Chicago Board of Trade and Kansas Board of Trade - Wheat

Market Report: 30 November 2021

3rd Floor, AFGRI Building 12 Byls Bridge Boulevard Highveld Extension 73