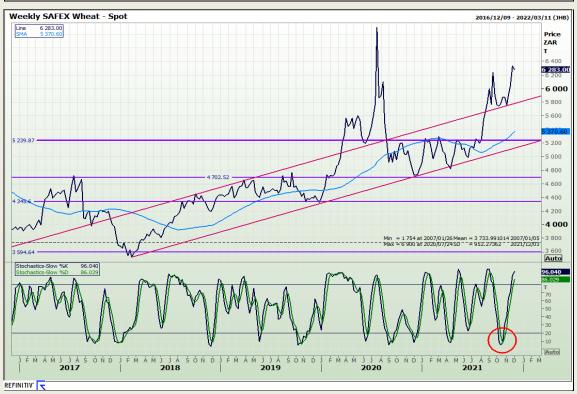

# **Technical Analysis**

South African Futures Exchange - Wheat

Market Report: 30 November 2021

3rd Floor, AFGRI Building 12 Byls Bridge Boulevard Highveld Extension 73