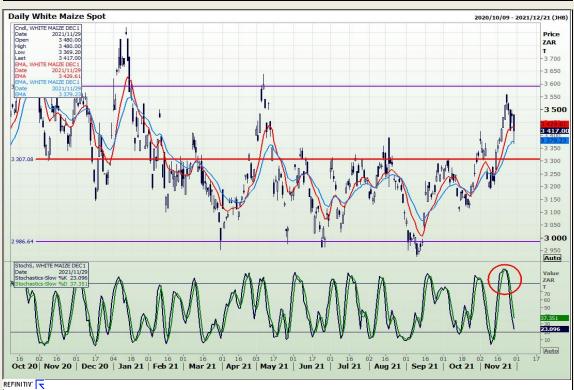

# **Technical Analysis**

South African Futures Exchange - Maize

Market Report: 30 November 2021

3rd Floor, AFGRI Building 12 Byls Bridge Boulevard Highveld Extension 73

# **Technical Analysis**

Market Report: 30 November 2021

3rd Floor, AFGRI Building 12 Byls Bridge Boulevard Highveld Extension 73

## **Technical Analysis**

Market Report: 30 November 2021

3rd Floor, AFGRI Building 12 Byls Bridge Boulevard Highveld Extension 73