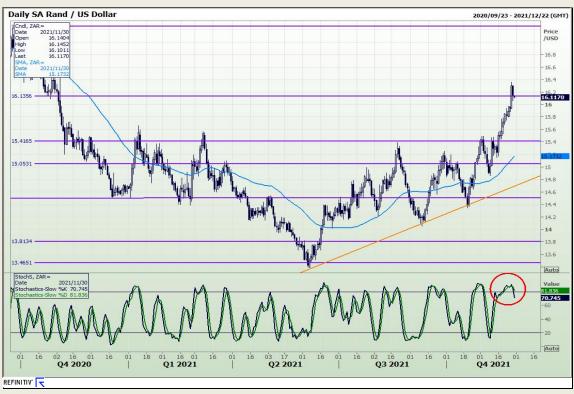

# **Technical Analysis**

Rand / US Dollar

Market Report: 30 November 2021

3rd Floor, AFGRI Building 12 Byls Bridge Boulevard Highveld Extension 73