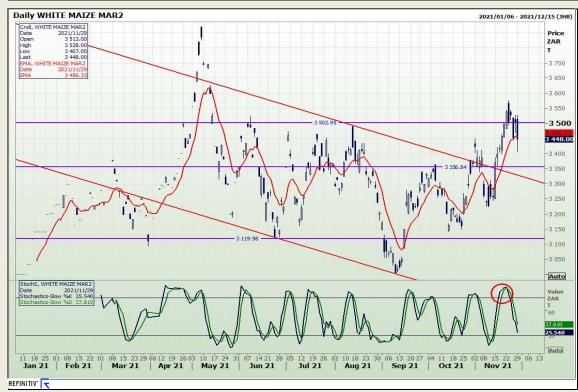

# **Technical Analysis**

South African Futures Exchange - Maize

Market Report: 30 November 2021

3rd Floor, AFGRI Building 12 Byls Bridge Boulevard Highveld Extension 73

# **Technical Analysis**

Market Report: 30 November 2021

3rd Floor, AFGRI Building 12 Byls Bridge Boulevard Highveld Extension 73

## **Technical Analysis**

Market Report: 30 November 2021

3rd Floor, AFGRI Building 12 Byls Bridge Boulevard Highveld Extension 73