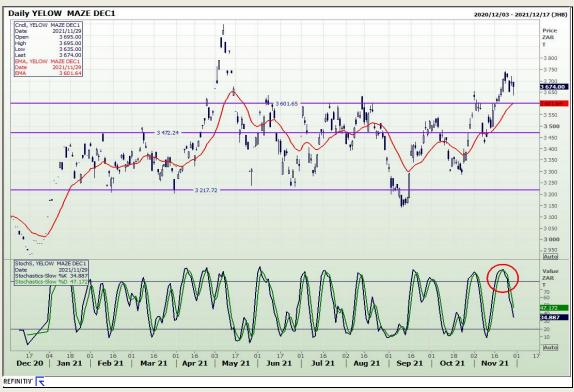

# **Technical Analysis**

South African Futures Exchange - Maize

Market Report: 30 November 2021

3rd Floor, AFGRI Building 12 Byls Bridge Boulevard Highveld Extension 73