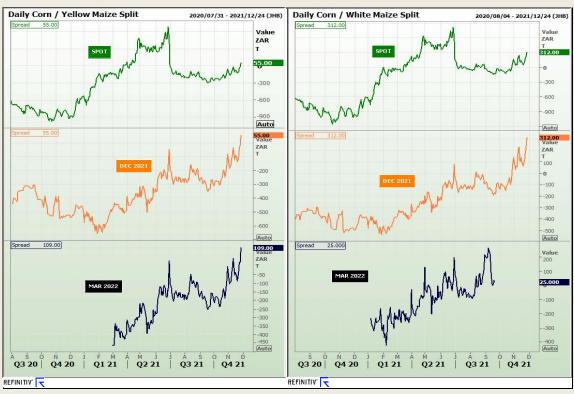

# **Technical Analysis**

South African Futures Exchange - Maize

Market Report: 30 November 2021

3rd Floor, AFGRI Building 12 Byls Bridge Boulevard Highveld Extension 73