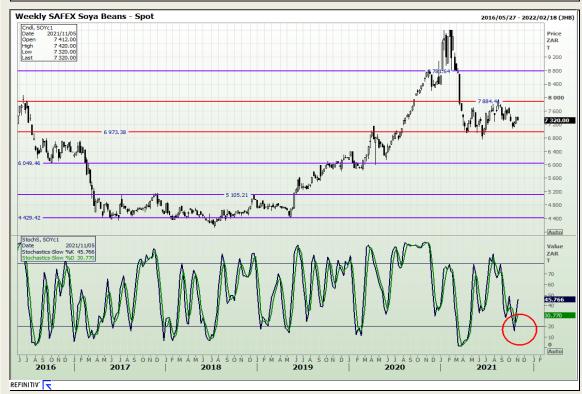

# **Technical Analysis**

**South African Futures Exchange - Soybeans** 

Market Report: 04 November 2021

3rd Floor, AFGRI Building 12 Byls Bridge Boulevard Highveld Extension 73