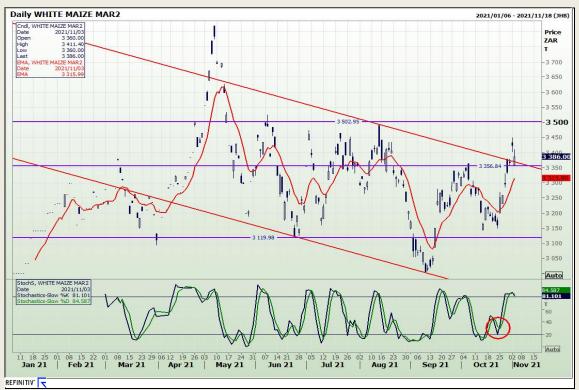

# **Technical Analysis**

South African Futures Exchange - Maize

Market Report: 04 November 2021

3rd Floor, AFGRI Building 12 Byls Bridge Boulevard Highveld Extension 73

## **Technical Analysis**

South African Futures Exchange - Maize

Market Report: 04 November 2021

3rd Floor, AFGRI Building 12 Byls Bridge Boulevard Highveld Extension 73