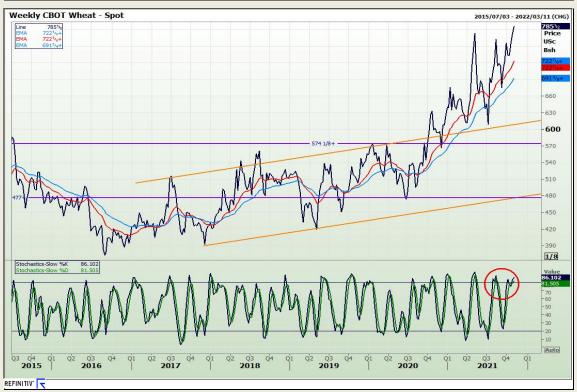

## **Technical Analysis**

Chicago Board of Trade and Kansas Board of Trade - Wheat

Market Report: 04 November 2021

3rd Floor, AFGRI Building 12 Byls Bridge Boulevard Highveld Extension 73