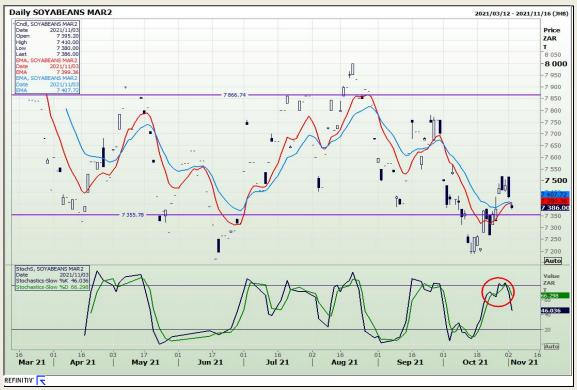

# **Technical Analysis**

**South African Futures Exchange - Soybeans** 

Market Report: 04 November 2021

3rd Floor, AFGRI Building 12 Byls Bridge Boulevard Highveld Extension 73