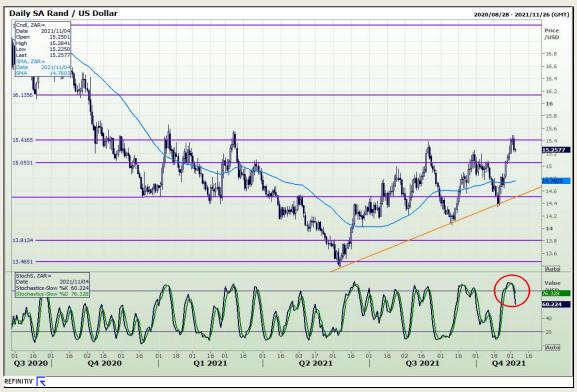

# **Technical Report** 04 November 2021



Market Report: 04 November 2021

3rd Floor, AFGRI Building 12 Byls Bridge Boulevard Highveld Extension 73

## **Technical Analysis**







Market Report: 04 November 2021

3rd Floor, AFGRI Building 12 Byls Bridge Boulevard Highveld Extension 73

# **Technical Analysis**







Market Report: 04 November 2021

3rd Floor, AFGRI Building 12 Byls Bridge Boulevard Highveld Extension 73

# **Technical Analysis**







Market Report: 04 November 2021

3rd Floor, AFGRI Building 12 Byls Bridge Boulevard Highveld Extension 73

# **Technical Analysis**

South African Futures Exchange - Maize





Market Report: 04 November 2021

3rd Floor, AFGRI Building 12 Byls Bridge Boulevard Highveld Extension 73

# **Technical Analysis**







Market Report: 04 November 2021

3rd Floor, AFGRI Building 12 Byls Bridge Boulevard Highveld Extension 73

## **Technical Analysis**

South African Futures Exchange - Maize





Market Report: 04 November