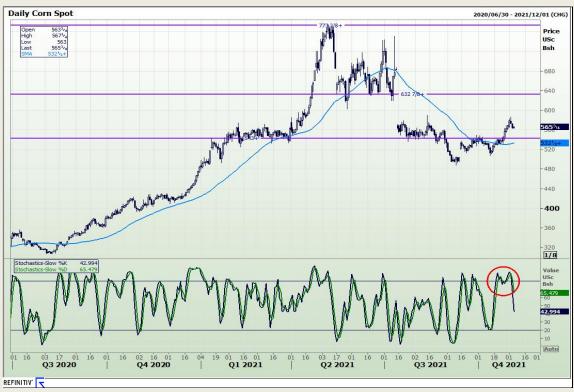

# **Technical Report** 04 November 2021

Market Report: 04 November 2021

3rd Floor, AFGRI Building 12 Byls Bridge Boulevard Highveld Extension 73

## **Technical Analysis**

Market Report: 04 November 2021

3rd Floor, AFGRI Building 12 Byls Bridge Boulevard Highveld Extension 73