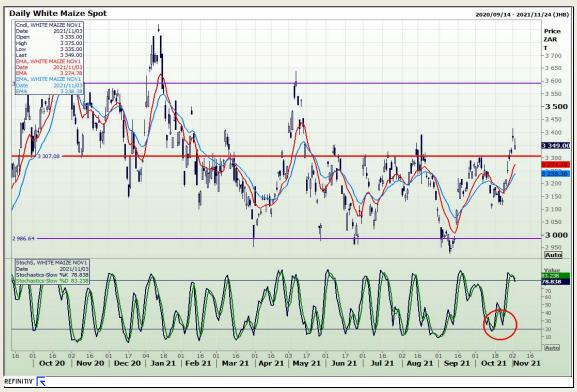

# **Technical Analysis**

South African Futures Exchange - Maize

Market Report: 04 November 2021

3rd Floor, AFGRI Building 12 Byls Bridge Boulevard Highveld Extension 73

## **Technical Analysis**

South African Futures Exchange - Maize

Market Report: 04 November 2021

3rd Floor, AFGRI Building 12 Byls Bridge Boulevard Highveld Extension 73