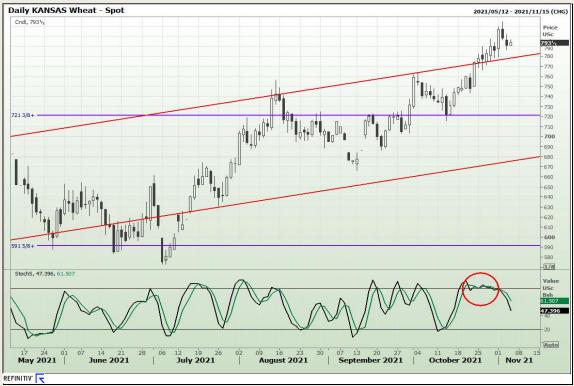

## **Technical Analysis**

Chicago Board of Trade and Kansas Board of Trade - Wheat

Market Report: 04 November 2021

3rd Floor, AFGRI Building 12 Byls Bridge Boulevard Highveld Extension 73