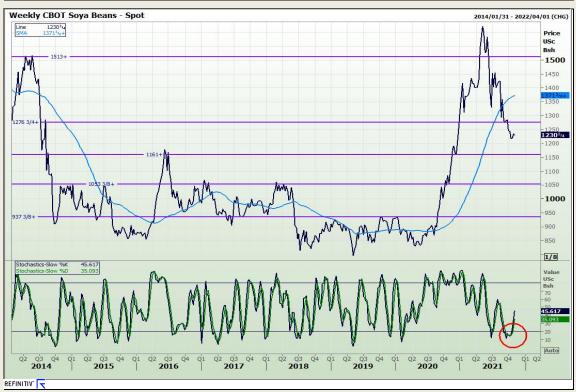

# **Technical Analysis**

Chicago Board of Trade - Soybeans

Market Report: 04 November 2021

3rd Floor, AFGRI Building 12 Byls Bridge Boulevard Highveld Extension 73