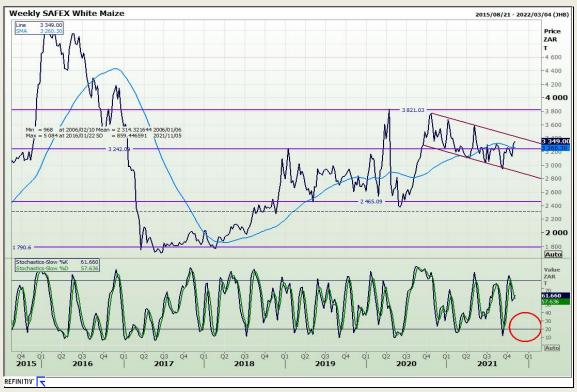

# **Technical Analysis**

South African Futures Exchange - Maize

Market Report: 04 November 2021

3rd Floor, AFGRI Building 12 Byls Bridge Boulevard Highveld Extension 73

## **Technical Analysis**

South African Futures Exchange - Maize

Market Report: 04 November 2021

3rd Floor, AFGRI Building 12 Byls Bridge Boulevard Highveld Extension 73