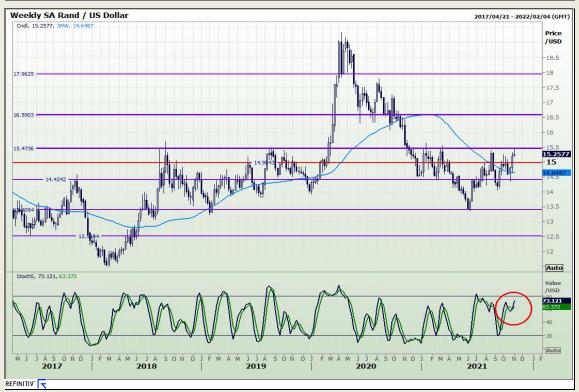

# **Technical Report** 04 November 2021



Market Report: 04 November 2021

3rd Floor, AFGRI Building 12 Byls Bridge Boulevard Highveld Extension 73

## **Technical Analysis**







Market Report: 04 November 2021

3rd Floor, AFGRI Building 12 Byls Bridge Boulevard Highveld Extension 73

# **Technical Analysis**







Market Report: 04 November 2021

3rd Floor, AFGRI Building 12 Byls Bridge Boulevard Highveld Extension 73

# **Technical Analysis**







Market Report: 04 November 2021

3rd Floor, AFGRI Building 12 Byls Bridge Boulevard Highveld Extension 73

# **Technical Analysis**

South African Futures Exchange - Maize





Market Report: 04 November 2021

3rd Floor, AFGRI Building 12 Byls Bridge Boulevard Highveld Extension 73

# **Technical Analysis**







Market Report: 04 November 2021

3rd Floor, AFGRI Building 12 Byls Bridge Boulevard Highveld Extension 73

## **Technical Analysis**

South African Futures Exchange - Maize





Market Report: 04 Novemb