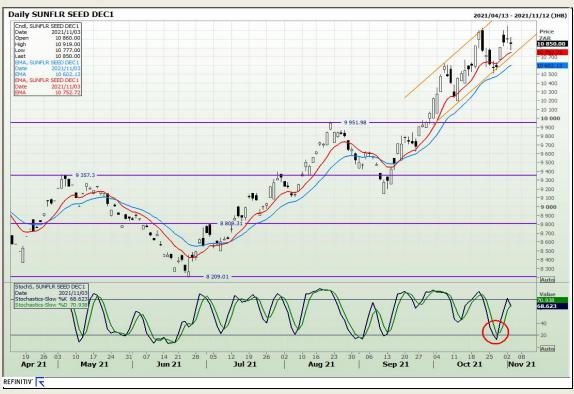

21

3rd Floor, AFGRI Building 12 Byls Bridge Boulevard Highveld Extension 73

# **Technical Analysis**







Market Report: 04 November 2021

3rd Floor, AFGRI Building 12 Byls Bridge Boulevard Highveld Extension 73

## **Technical Analysis**

Chicago Board of Trade and Kansas Board of Trade - Wheat





Market Report: 04 November 2021

3rd Floor, AFGRI Building 12 Byls Bridge Boulevard Highveld Extension 73

# **Technical Analysis**

Chicago Board of Trade - Soybeans





Market Report: 04 November 2021

3rd Floor, AFGRI Building 12 Byls Bridge Boulevard Highveld Extension 73

# **Technical Analysis**

**South African Futures Exchange - Soybeans** 





Market Report: 04 November 2021

3rd Floor, AFGRI Building 12 Byls Bridge Boulevard Highveld Extension 73

# **Technical Analysis**