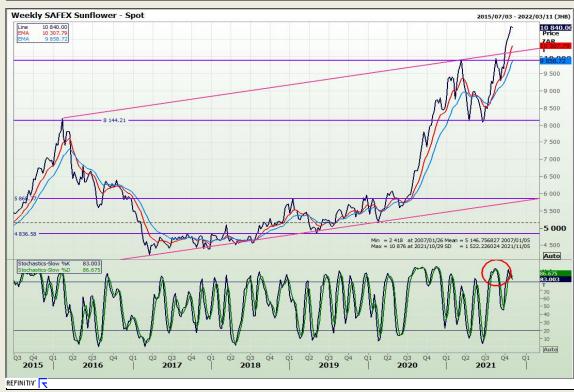

2021

3rd Floor, AFGRI Building 12 Byls Bridge Boulevard Highveld Extension 73

# **Technical Analysis**







Market Report: 04 November 2021

3rd Floor, AFGRI Building 12 Byls Bridge Boulevard Highveld Extension 73

## **Technical Analysis**

Chicago Board of Trade and Kansas Board of Trade - Wheat





Market Report: 04 November 2021

3rd Floor, AFGRI Building 12 Byls Bridge Boulevard Highveld Extension 73

# **Technical Analysis**

Chicago Board of Trade - Soybeans





Market Report: 04 November 2021

3rd Floor, AFGRI Building 12 Byls Bridge Boulevard Highveld Extension 73

# **Technical Analysis**

**South African Futures Exchange - Soybeans** 





Market Report: 04 November 2021

3rd Floor, AFGRI Building 12 Byls Bridge Boulevard Highveld Extension 73

# **Technical Analysis**