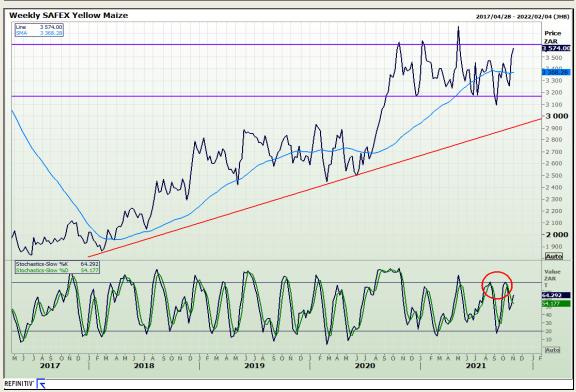

# **Technical Analysis**

South African Futures Exchange - Maize

Market Report: 04 November 2021

3rd Floor, AFGRI Building 12 Byls Bridge Boulevard Highveld Extension 73

## **Technical Analysis**

South African Futures Exchange - Maize

Market Report: 04 November 2021

3rd Floor, AFGRI Building 12 Byls Bridge Boulevard Highveld Extension 73