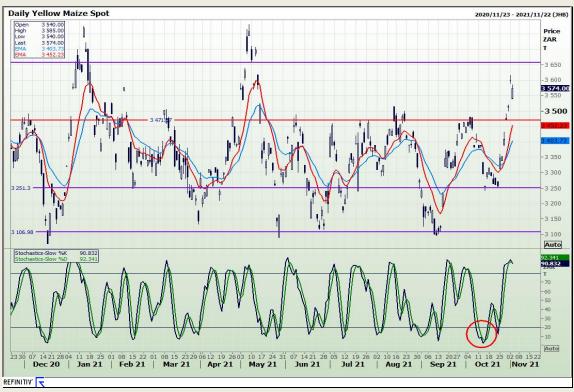

# **Technical Analysis**

South African Futures Exchange - Maize

Market Report: 04 November 2021

3rd Floor, AFGRI Building 12 Byls Bridge Boulevard Highveld Extension 73

## **Technical Analysis**

South African Futures Exchange - Maize

Market Report: 04 November 2021

3rd Floor, AFGRI Building 12 Byls Bridge Boulevard Highveld Extension 73