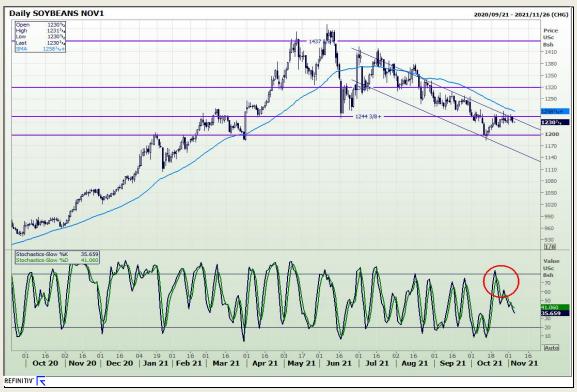

# **Technical Analysis**

Chicago Board of Trade - Soybeans

Market Report: 04 November 2021

3rd Floor, AFGRI Building 12 Byls Bridge Boulevard Highveld Extension 73