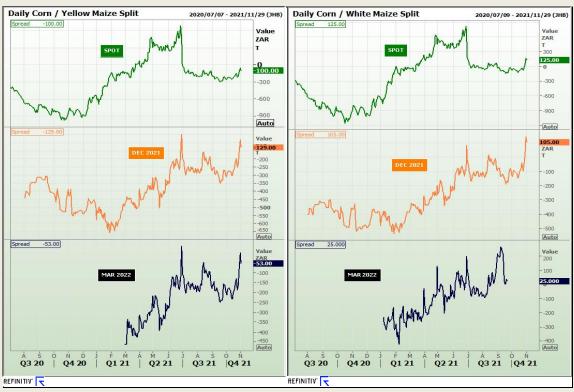

# **Technical Report** 04 November 2021



Market Report: 04 November 2021

3rd Floor, AFGRI Building 12 Byls Bridge Boulevard Highveld Extension 73

## **Technical Analysis**







Market Report: 04 November 2021

3rd Floor, AFGRI Building 12 Byls Bridge Boulevard Highveld Extension 73

# **Technical Analysis**







Market Report: 04 November 2021

3rd Floor, AFGRI Building 12 Byls Bridge Boulevard Highveld Extension 73

# **Technical Analysis**







Market Report: 04 November 2021

3rd Floor, AFGRI Building 12 Byls Bridge Boulevard Highveld Extension 73

# **Technical Analysis**

South African Futures Exchange - Maize





Market Report: 04 November 2021

3rd Floor, AFGRI Building 12 Byls Bridge Boulevard Highveld Extension 73

# **Technical Analysis**







Market Report: 04 November 2021

3rd Floor, AFGRI Building 12 Byls Bridge Boulevard Highveld Extension 73

## **Technical Analysis**

South African Futures Exchange - Maize





Market Report: 04 November 2021

3rd Floor, AFGRI Building 12 Byls Bridge Boulevard Highveld Extension 73

## **Technical Analysis**

Chicago Board of Trade and Kans