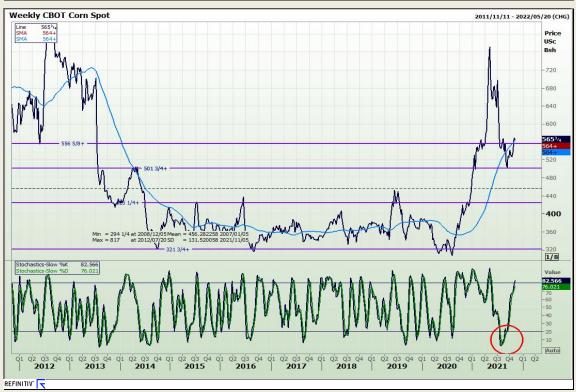

# **Technical Report** 04 November 2021

Market Report: 04 November 2021

3rd Floor, AFGRI Building 12 Byls Bridge Boulevard Highveld Extension 73

## **Technical Analysis**

Market Report: 04 November 2021

3rd Floor, AFGRI Building 12 Byls Bridge Boulevard Highveld Extension 73