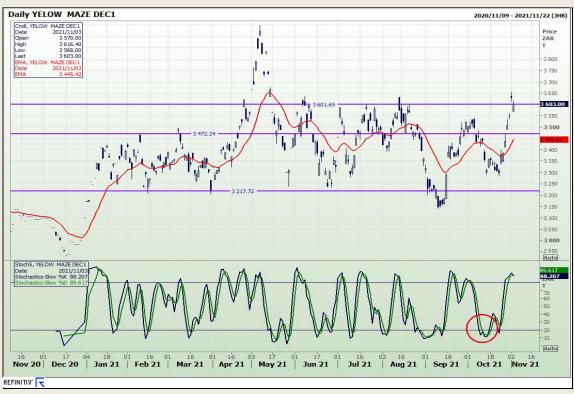

# **Technical Analysis**

South African Futures Exchange - Maize

Market Report: 04 November 2021

3rd Floor, AFGRI Building 12 Byls Bridge Boulevard Highveld Extension 73

## **Technical Analysis**

South African Futures Exchange - Maize

Market Report: 04 November 2021

3rd Floor, AFGRI Building 12 Byls Bridge Boulevard Highveld Extension 73