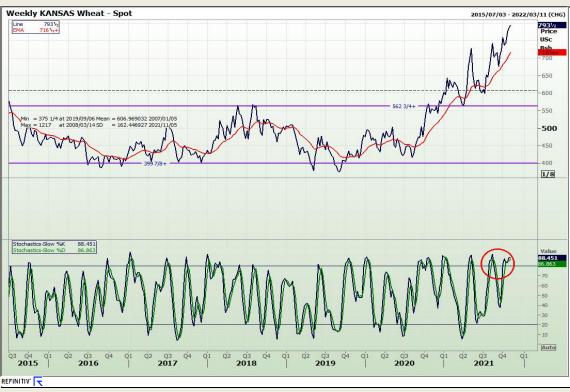

## **Technical Analysis**

Chicago Board of Trade and Kansas Board of Trade - Wheat

Market Report: 04 November 2021

3rd Floor, AFGRI Building 12 Byls Bridge Boulevard Highveld Extension 73