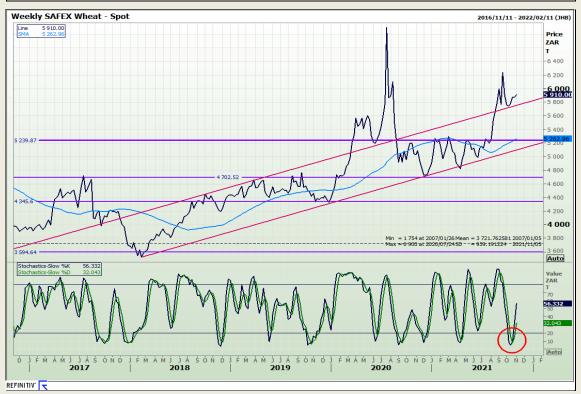

## **Technical Analysis**

Chicago Board of Trade and Kansas Board of Trade - Wheat

Market Report: 04 November 2021

3rd Floor, AFGRI Building 12 Byls Bridge Boulevard Highveld Extension 73