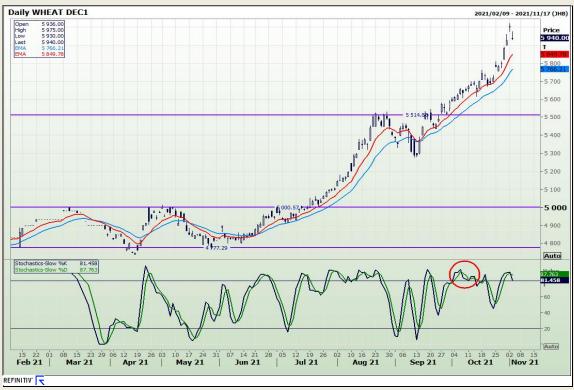

## **Technical Analysis**

Chicago Board of Trade and Kansas Board of Trade - Wheat

Market Report: 04 November 2021

3rd Floor, AFGRI Building 12 Byls Bridge Boulevard Highveld Extension 73