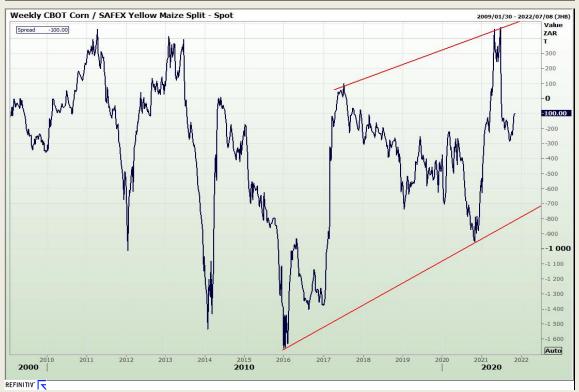

# **Technical Report** 04 November 2021



Market Report: 04 November 2021

3rd Floor, AFGRI Building 12 Byls Bridge Boulevard Highveld Extension 73

## **Technical Analysis**







Market Report: 04 November 2021

3rd Floor, AFGRI Building 12 Byls Bridge Boulevard Highveld Extension 73

# **Technical Analysis**







Market Report: 04 November 2021

3rd Floor, AFGRI Building 12 Byls Bridge Boulevard Highveld Extension 73

# **Technical Analysis**







Market Report: 04 November 2021

3rd Floor, AFGRI Building 12 Byls Bridge Boulevard Highveld Extension 73

# **Technical Analysis**

South African Futures Exchange - Maize





Market Report: 04 November 2021

3rd Floor, AFGRI Building 12 Byls Bridge Boulevard Highveld Extension 73

# **Technical Analysis**







Market Report: 04 November 2021

3rd Floor, AFGRI Building 12 Byls Bridge Boulevard Highveld Extension 73

## **Technical Analysis**

South African Futures Exchange - Maize





Market Report: 04 November 2021

3rd Floor, AFGRI Building 12 Byls Bridge Boulevard Highveld Extension 73

## **Technical Analysis**

Chicago Board of Trade and Ka