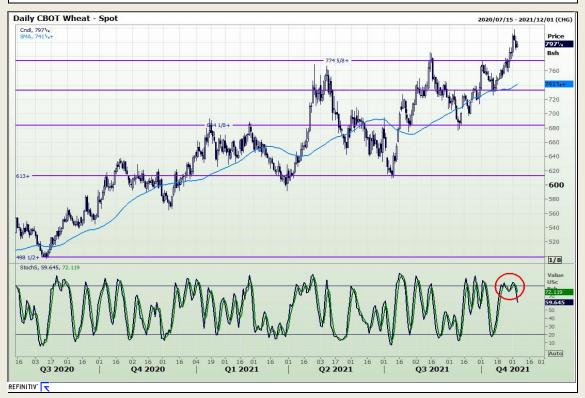

## **Technical Analysis**

Chicago Board of Trade and Kansas Board of Trade - Wheat

Market Report: 04 November 2021

3rd Floor, AFGRI Building 12 Byls Bridge Boulevard Highveld Extension 73