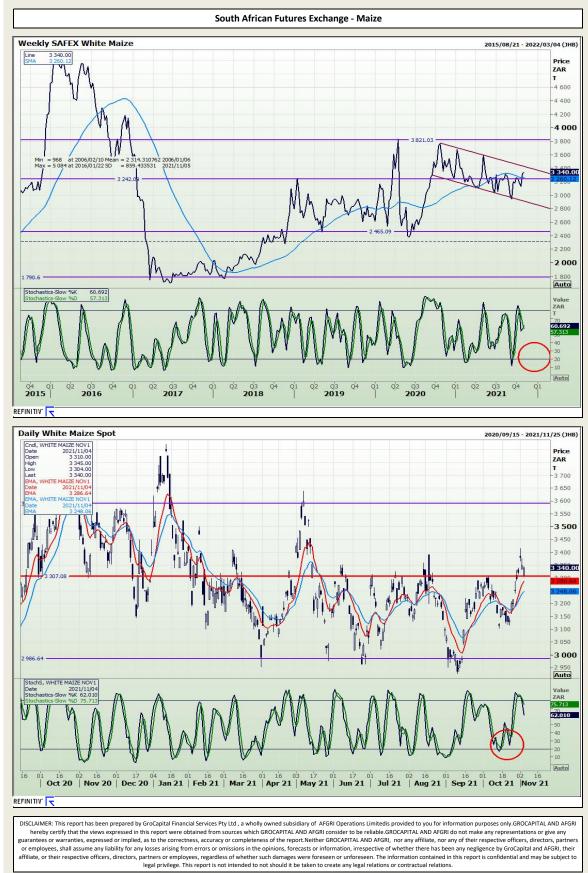

Market Report : 05 November 2021

3rd Floor, AFGRI Building 12 Byls Bridge Boulevard Highveld Extension 73