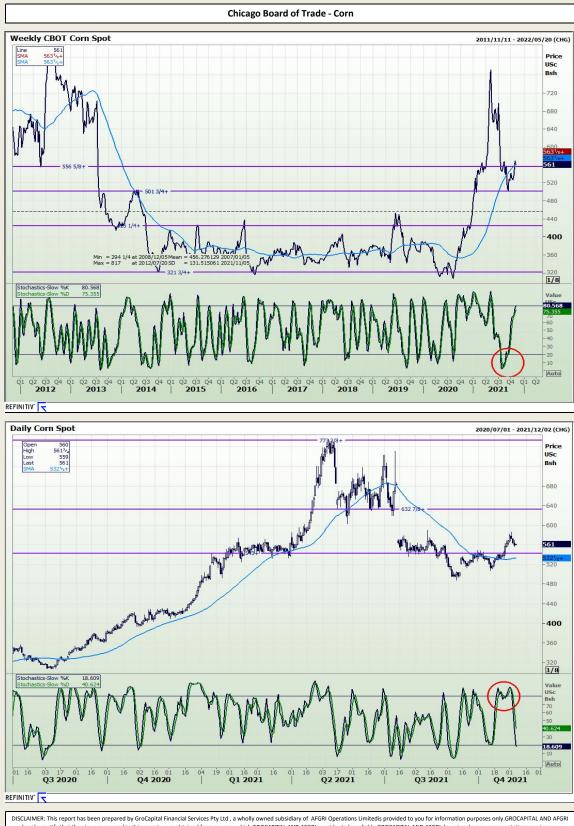

Market Report : 05 November 2021

## **Technical Analysis**

Market Report : 05 November 2021