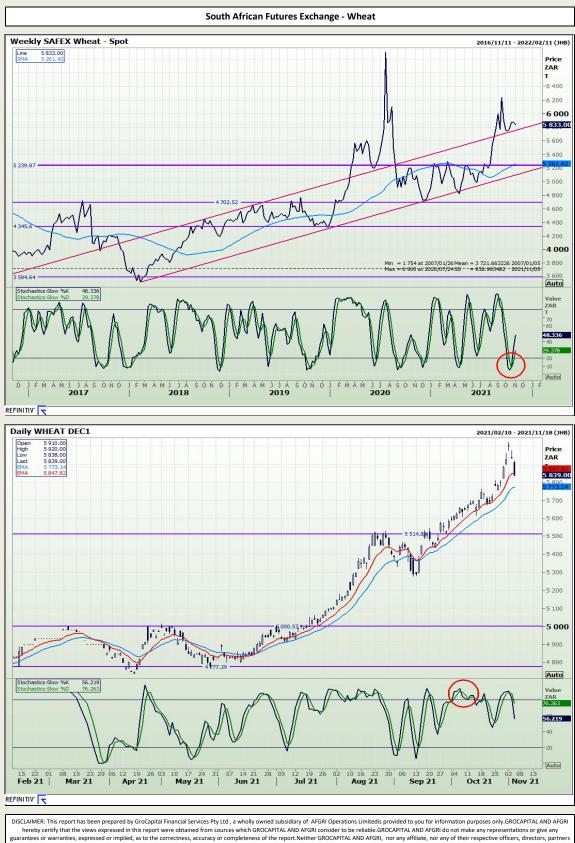

Market Report : 05 November 2021

## **Technical Analysis**

Market Report : 05 November 2021