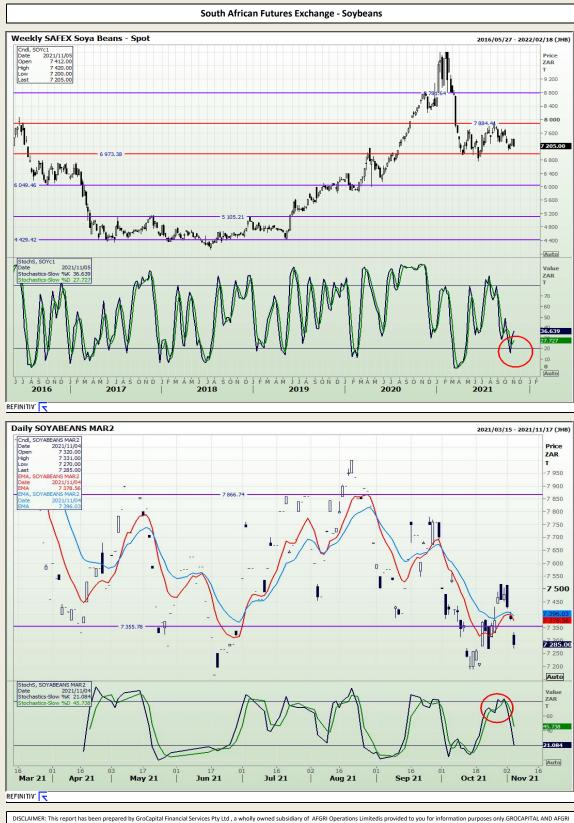

Market Report : 05 November 2021

3rd Floor, AFGRI Building 12 Byls Bridge Boulevard Highveld Extension 73