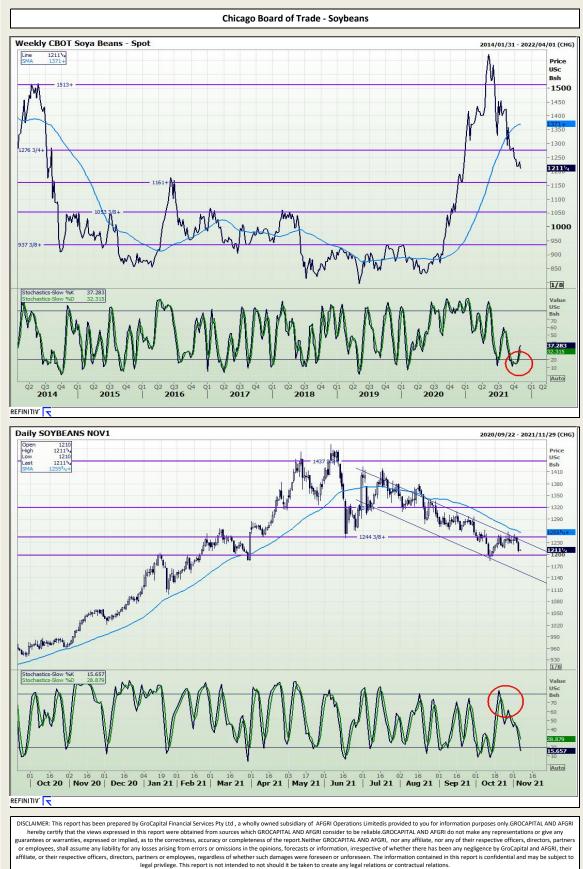

Market Report : 05 November 2021

3rd Floor, AFGRI Building 12 Byls Bridge Boulevard Highveld Extension 73

## **Technical Analysis**

Market Report : 05 November 2021

3rd Floor, AFGRI Building 12 Byls Bridge Boulevard Highveld Extension 73