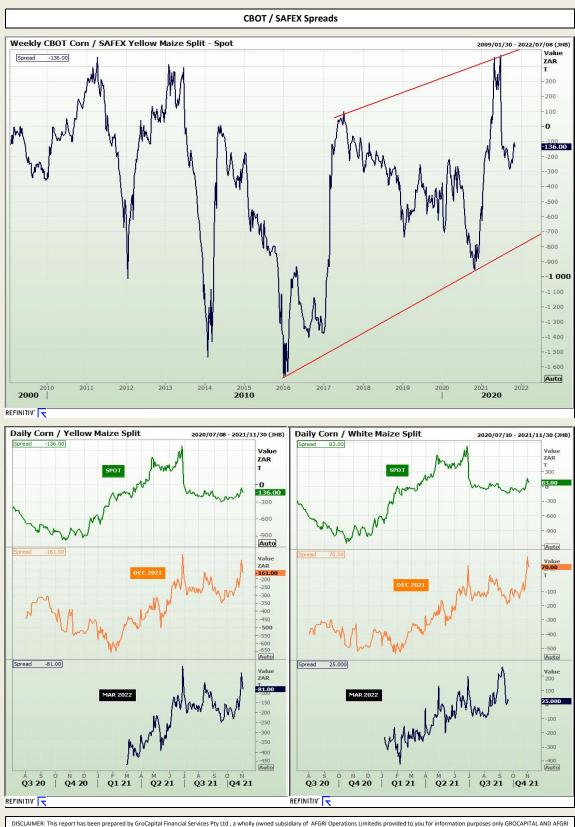

Market Report : 05 November 2021

## **Technical Analysis**





Market Report : 05 November 2021

## **Technical Analysis**



DISCLAIMER: This report has been prepared by GroCapital Financial Services Pty Ltd, a wholly owned subsidiary of AFGRI Operations Limitedis provided to you for information purposes only,GROCAPITAL AND AFGRI hereby certify that the views expressed in this report were obtained from sources which GROCAPITAL AND AFGRI consider to be reliable.GROCAPITAL AND AFGRI do not make any representations or give any guarantees or warrantices, expressed or implied, as to the correctness, accuracy or completeness of the report.Neither GROCAPITAL AND AFGRI, nor any affiliate, nor any of their respective officers, directors, partners or employees, shall assume any liability for any losses arising from errors or omissions in the opinions, forecasts or information, irrespective of whether there has been any