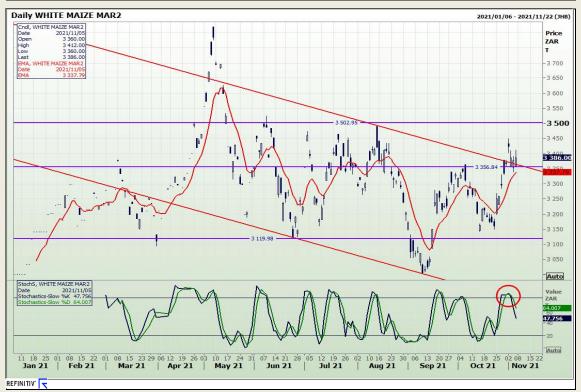

# **Technical Analysis**

South African Futures Exchange - Maize

Market Report: 08 November 2021

3rd Floor, AFGRI Building 12 Byls Bridge Boulevard Highveld Extension 73