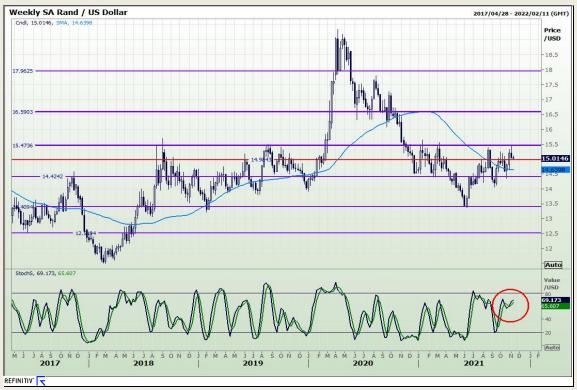

# **Technical Report** 08 November 2021



Market Report: 08 November 2021

3rd Floor, AFGRI Building 12 Byls Bridge Boulevard Highveld Extension 73

## **Technical Analysis**







Market Report: 08 November 2021

3rd Floor, AFGRI Building 12 Byls Bridge Boulevard Highveld Extension 73

# **Technical Analysis**







Market Report: 08 November 2021

3rd Floor, AFGRI Building 12 Byls Bridge Boulevard Highveld Extension 73

# **Technical Analysis**







Market Report: 08 November 2021

3rd Floor, AFGRI Building 12 Byls Bridge Boulevard Highveld Extension 73

# **Technical Analysis**

South African Futures Exchange - Maize





Market Report: 08 November 2021

3rd Floor, AFGRI Building 12 Byls Bridge Boulevard Highveld Extension 73

# **Technical Analysis**







Market Report: 08 November 2021

3rd Floor, AFGRI Building 12 Byls Bridge Boulevard Highveld Extension 73

## **Technical Analysis**

South African Futures Exchange - Maize





Market Report: 08 Novemb