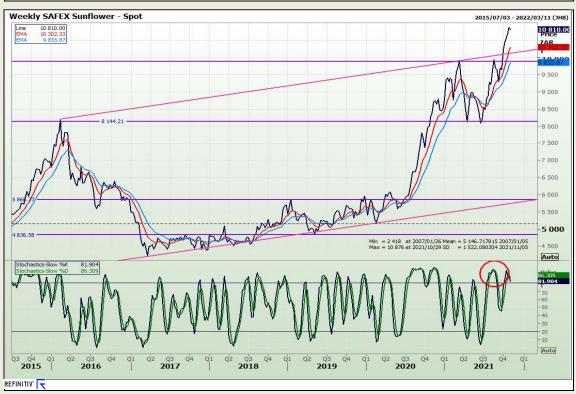

port: 08 November 2021

3rd Floor, AFGRI Building 12 Byls Bridge Boulevard Highveld Extension 73

# **Technical Analysis**

South African Futures Exchange - Wheat





Market Report: 08 November 2021

3rd Floor, AFGRI Building 12 Byls Bridge Boulevard Highveld Extension 73

## **Technical Analysis**







Market Report: 08 November 2021

3rd Floor, AFGRI Building 12 Byls Bridge Boulevard Highveld Extension 73

# **Technical Analysis**

Chicago Board of Trade - Soybeans





Market Report: 08 November 2021

3rd Floor, AFGRI Building 12 Byls Bridge Boulevard Highveld Extension 73

# **Technical Analysis**

**South African Futures Exchange - Soybeans** 





Market Report: 08 November 2021

3rd Floor, AFGRI Building 12 Byls Bridge Boulevard Highveld Extension 73

# **Technical Analysis**