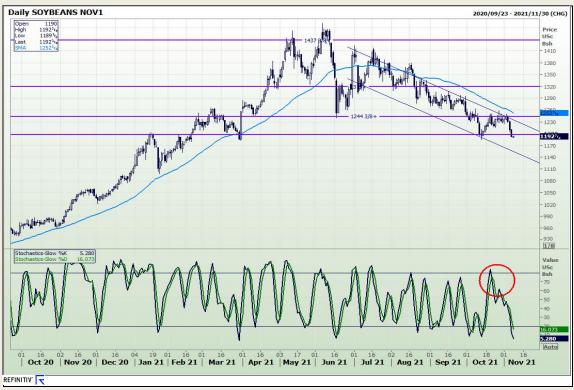

# **Technical Analysis**

Chicago Board of Trade - Soybeans

Market Report: 08 November 2021

3rd Floor, AFGRI Building 12 Byls Bridge Boulevard Highveld Extension 73