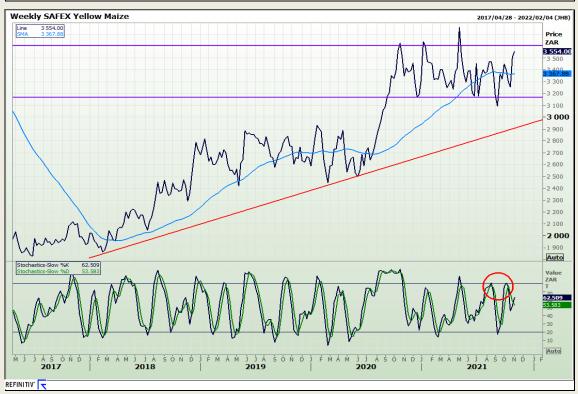

# **Technical Analysis**

South African Futures Exchange - Maize

Market Report: 08 November 2021

3rd Floor, AFGRI Building 12 Byls Bridge Boulevard Highveld Extension 73