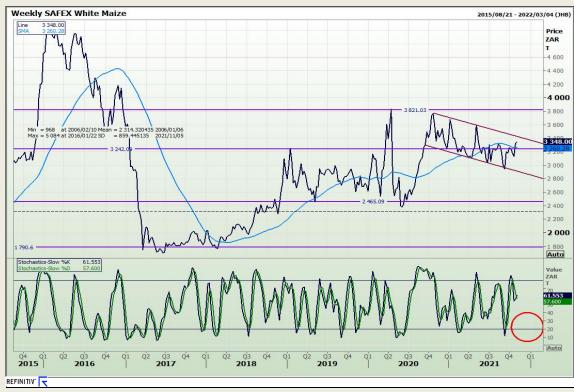

# **Technical Analysis**

South African Futures Exchange - Maize

Market Report: 08 November 2021

3rd Floor, AFGRI Building 12 Byls Bridge Boulevard Highveld Extension 73

## **Technical Analysis**

South African Futures Exchange - Maize

Market Report: 08 November 2021

3rd Floor, AFGRI Building 12 Byls Bridge Boulevard Highveld Extension 73