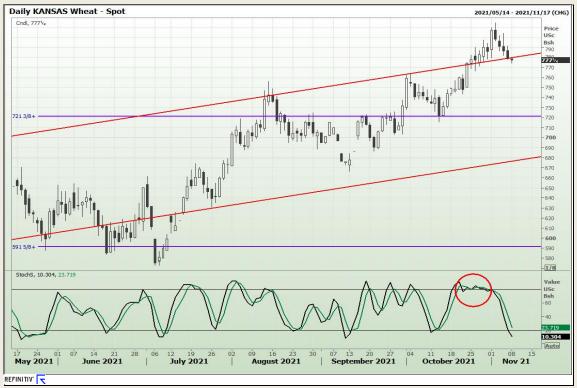

# **Technical Analysis**

South African Futures Exchange - Wheat

Market Report: 08 November 2021

3rd Floor, AFGRI Building 12 Byls Bridge Boulevard Highveld Extension 73