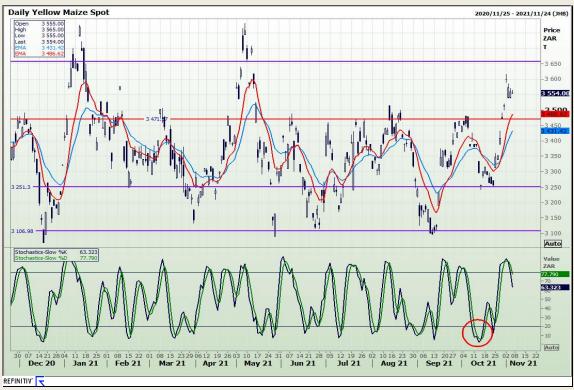

## **Technical Analysis**

South African Futures Exchange - Maize

Market Report: 08 November 2021

3rd Floor, AFGRI Building 12 Byls Bridge Boulevard Highveld Extension 73