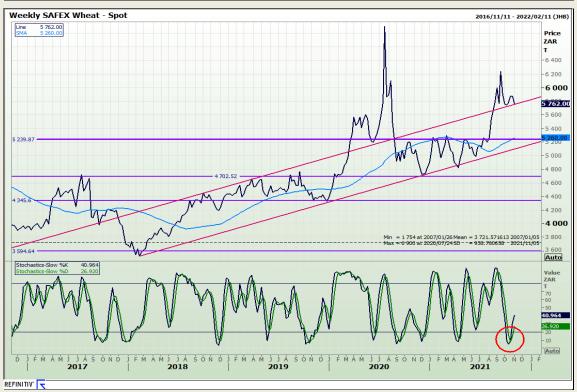

# **Technical Analysis**

South African Futures Exchange - Wheat

Market Report: 08 November 2021

3rd Floor, AFGRI Building 12 Byls Bridge Boulevard Highveld Extension 73