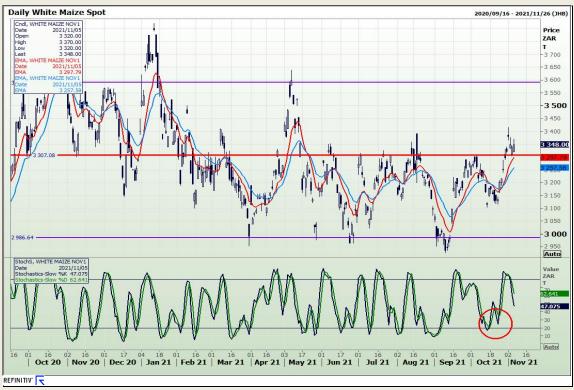

# **Technical Analysis**

South African Futures Exchange - Maize

Market Report: 08 November 2021

3rd Floor, AFGRI Building 12 Byls Bridge Boulevard Highveld Extension 73