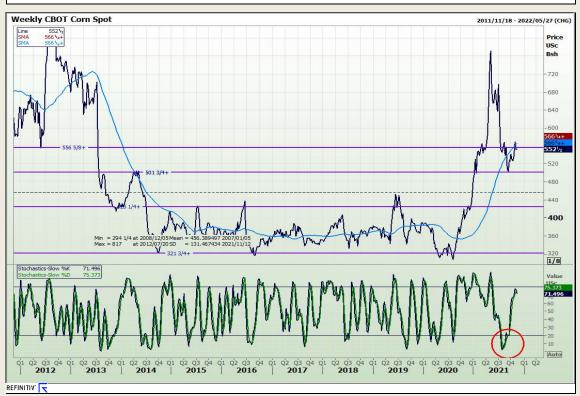

# **Technical Analysis**

Market Report: 08 November 2021

3rd Floor, AFGRI Building 12 Byls Bridge Boulevard Highveld Extension 73