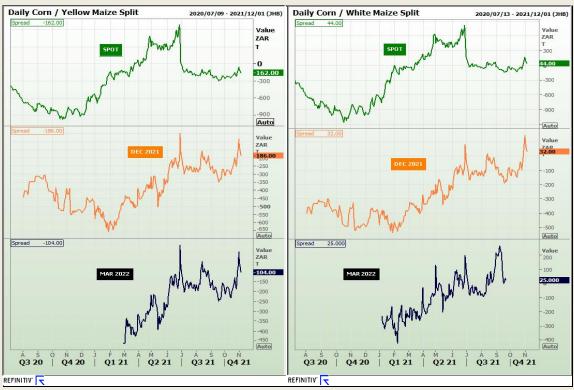

# **Technical Analysis**

South African Futures Exchange - Maize

Market Report: 08 November 2021

3rd Floor, AFGRI Building 12 Byls Bridge Boulevard Highveld Extension 73

## **Technical Analysis**

South African Futures Exchange - Maize

Market Report: 08 November 2021

3rd Floor, AFGRI Building 12 Byls Bridge Boulevard Highveld Extension 73