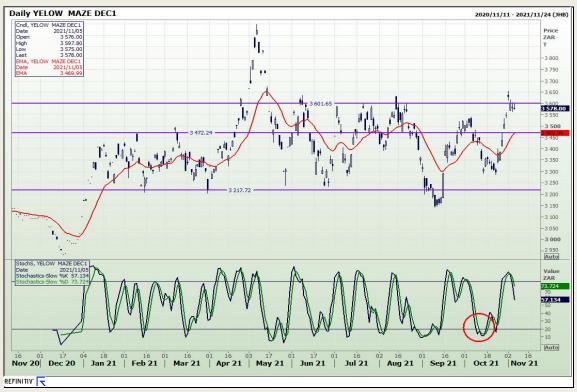

# **Technical Analysis**

South African Futures Exchange - Maize

Market Report: 08 November 2021

3rd Floor, AFGRI Building 12 Byls Bridge Boulevard Highveld Extension 73

## **Technical Analysis**

South African Futures Exchange - Maize

Market Report: 08 November 2021

3rd Floor, AFGRI Building 12 Byls Bridge Boulevard Highveld Extension 73