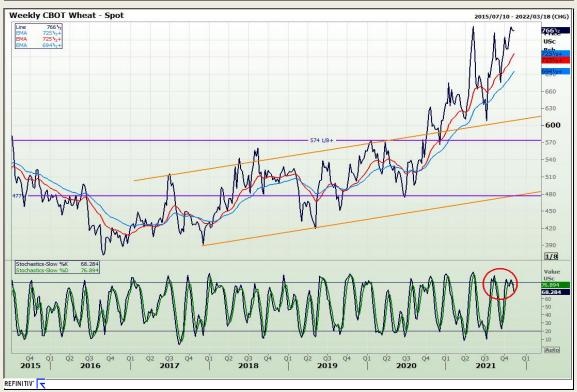

# **Technical Analysis**

South African Futures Exchange - Wheat

Market Report: 08 November 2021

3rd Floor, AFGRI Building 12 Byls Bridge Boulevard Highveld Extension 73