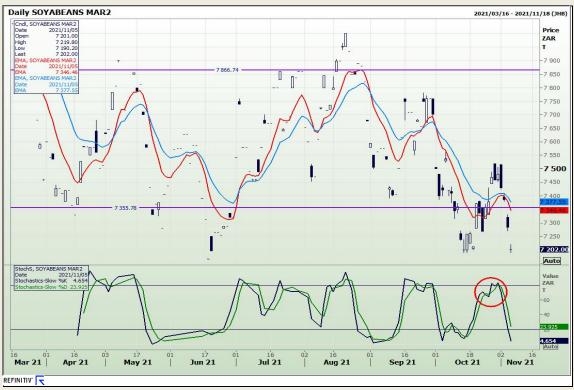

# **Technical Analysis**

**South African Futures Exchange - Soybeans** 

Market Report: 08 November 2021

3rd Floor, AFGRI Building 12 Byls Bridge Boulevard Highveld Extension 73