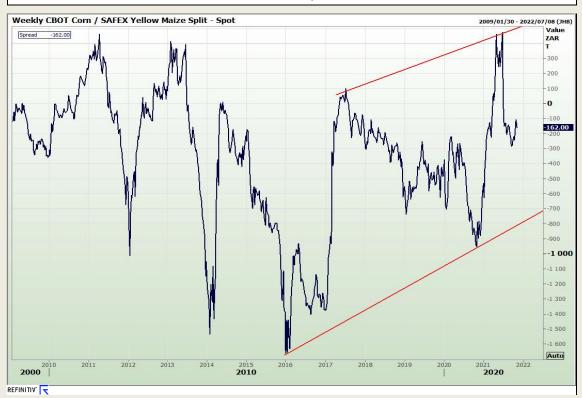

# **Technical Report** 08 November 2021



Market Report: 08 November 2021

3rd Floor, AFGRI Building 12 Byls Bridge Boulevard Highveld Extension 73

## **Technical Analysis**







Market Report: 08 November 2021

3rd Floor, AFGRI Building 12 Byls Bridge Boulevard Highveld Extension 73

# **Technical Analysis**







Market Report: 08 November 2021

3rd Floor, AFGRI Building 12 Byls Bridge Boulevard Highveld Extension 73

# **Technical Analysis**







Market Report: 08 November 2021

3rd Floor, AFGRI Building 12 Byls Bridge Boulevard Highveld Extension 73

# **Technical Analysis**

South African Futures Exchange - Maize





Market Report: 08 November 2021

3rd Floor, AFGRI Building 12 Byls Bridge Boulevard Highveld Extension 73

# **Technical Analysis**







Market Report: 08 November 2021

3rd Floor, AFGRI Building 12 Byls Bridge Boulevard Highveld Extension 73

## **Technical Analysis**

South African Futures Exchange - Maize





Market Report: 08 November 2021

3rd Floor, AFGRI Building 12 Byls Bridge Boulevard Highveld Extension 73

## **Technical Analysis**







Market Report: 08 Novem