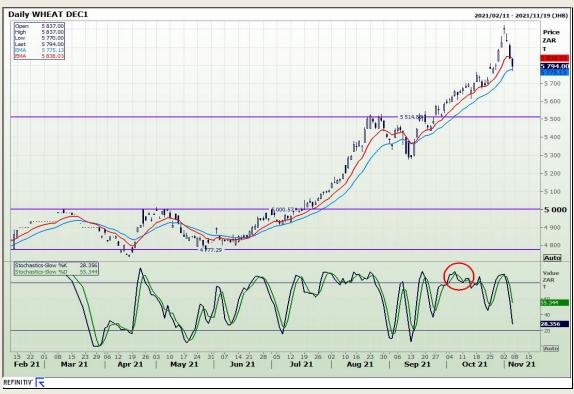

# **Technical Analysis**

South African Futures Exchange - Wheat

Market Report: 08 November 2021

3rd Floor, AFGRI Building 12 Byls Bridge Boulevard Highveld Extension 73