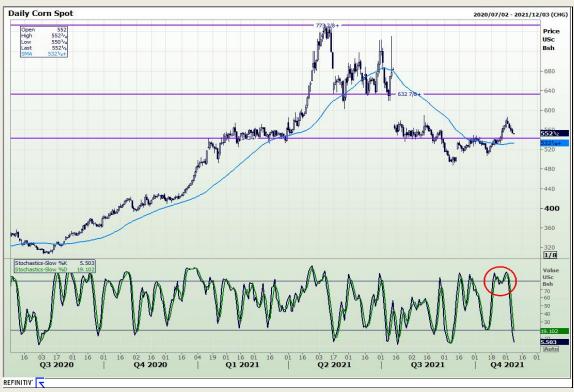

# **Technical Analysis**

Market Report: 08 November 2021

3rd Floor, AFGRI Building 12 Byls Bridge Boulevard Highveld Extension 73