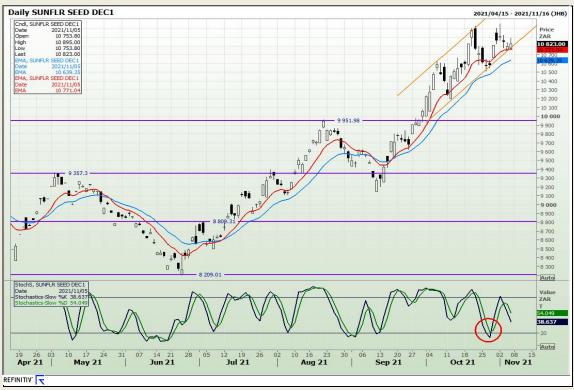

rt: 08 November 2021

3rd Floor, AFGRI Building 12 Byls Bridge Boulevard Highveld Extension 73

# **Technical Analysis**

South African Futures Exchange - Wheat





Market Report: 08 November 2021

3rd Floor, AFGRI Building 12 Byls Bridge Boulevard Highveld Extension 73

## **Technical Analysis**







Market Report: 08 November 2021

3rd Floor, AFGRI Building 12 Byls Bridge Boulevard Highveld Extension 73

# **Technical Analysis**

Chicago Board of Trade - Soybeans





Market Report: 08 November 2021

3rd Floor, AFGRI Building 12 Byls Bridge Boulevard Highveld Extension 73

# **Technical Analysis**

**South African Futures Exchange - Soybeans** 





Market Report: 08 November 2021

3rd Floor, AFGRI Building 12 Byls Bridge Boulevard Highveld Extension 73

# **Technical Analysis**