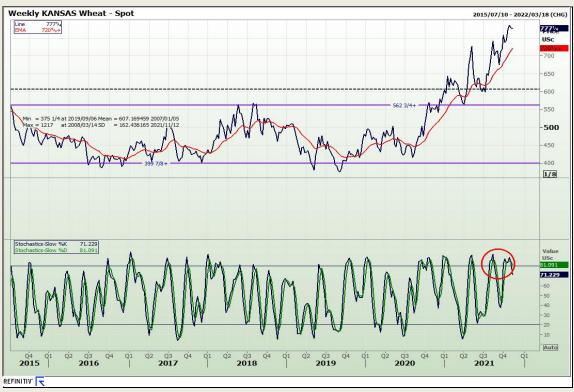

# **Technical Analysis**

South African Futures Exchange - Wheat

Market Report: 08 November 2021

3rd Floor, AFGRI Building 12 Byls Bridge Boulevard Highveld Extension 73