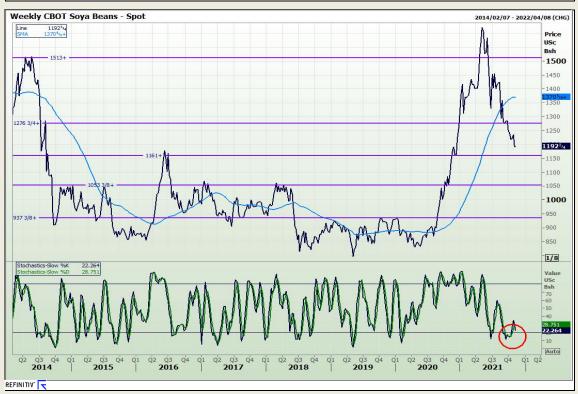

# **Technical Analysis**

Chicago Board of Trade - Soybeans

Market Report: 08 November 2021

3rd Floor, AFGRI Building 12 Byls Bridge Boulevard Highveld Extension 73