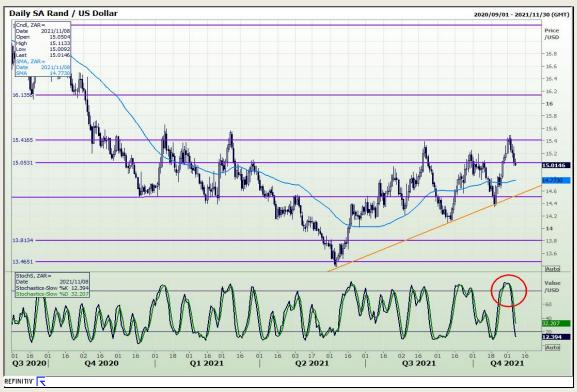

# **Technical Report** 08 November 2021



Market Report: 08 November 2021

3rd Floor, AFGRI Building 12 Byls Bridge Boulevard Highveld Extension 73

## **Technical Analysis**







Market Report: 08 November 2021

3rd Floor, AFGRI Building 12 Byls Bridge Boulevard Highveld Extension 73

# **Technical Analysis**







Market Report: 08 November 2021

3rd Floor, AFGRI Building 12 Byls Bridge Boulevard Highveld Extension 73

# **Technical Analysis**







Market Report: 08 November 2021

3rd Floor, AFGRI Building 12 Byls Bridge Boulevard Highveld Extension 73

# **Technical Analysis**

South African Futures Exchange - Maize





Market Report: 08 November 2021

3rd Floor, AFGRI Building 12 Byls Bridge Boulevard Highveld Extension 73

# **Technical Analysis**







Market Report: 08 November 2021

3rd Floor, AFGRI Building 12 Byls Bridge Boulevard Highveld Extension 73

## **Technical Analysis**

South African Futures Exchange - Maize





Market Report: 08 November