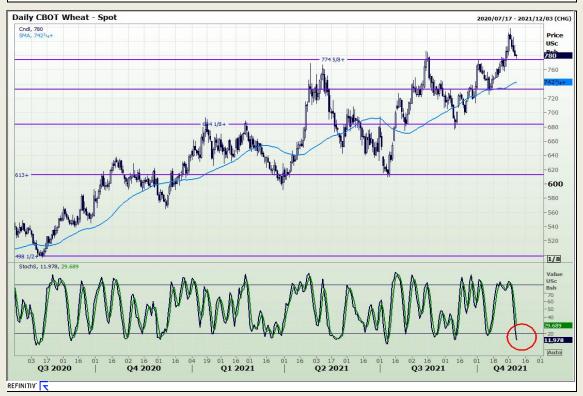

# **Technical Analysis**

South African Futures Exchange - Wheat

Market Report: 08 November 2021

3rd Floor, AFGRI Building 12 Byls Bridge Boulevard Highveld Extension 73