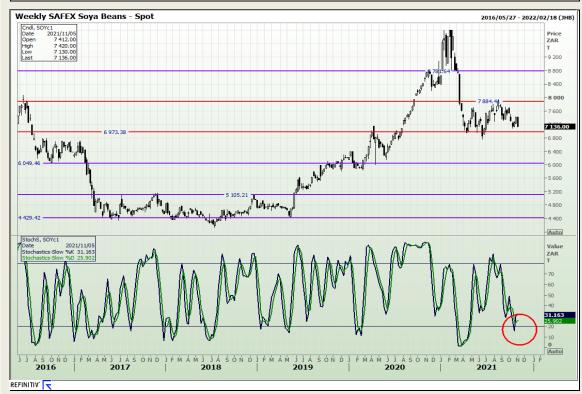

# **Technical Analysis**

**South African Futures Exchange - Soybeans** 

Market Report: 08 November 2021

3rd Floor, AFGRI Building 12 Byls Bridge Boulevard Highveld Extension 73