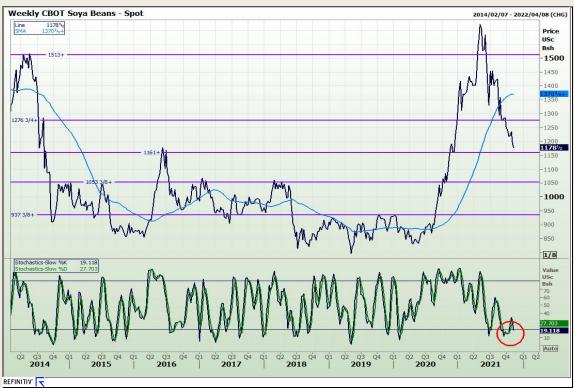

# **Technical Analysis**

Chicago Board of Trade - Soybeans

Market Report: 09 November 2021

3rd Floor, AFGRI Building 12 Byls Bridge Boulevard Highveld Extension 73