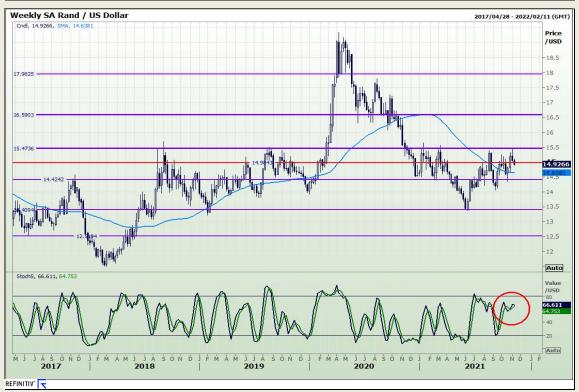

## **Technical Analysis**

Market Report: 09 November 2021

3rd Floor, AFGRI Building 12 Byls Bridge Boulevard Highveld Extension 73