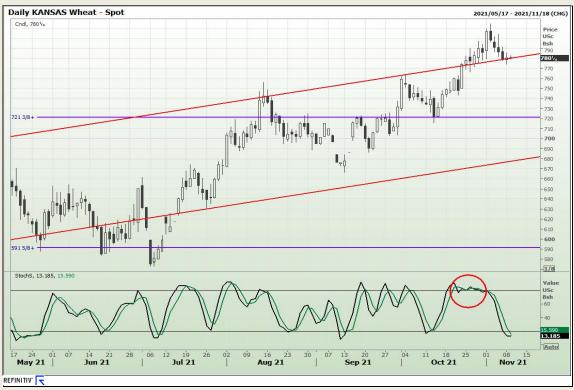

## **Technical Analysis**

Chicago Board of Trade and Kansas Board of Trade - Wheat

Market Report: 09 November 2021

3rd Floor, AFGRI Building 12 Byls Bridge Boulevard Highveld Extension 73