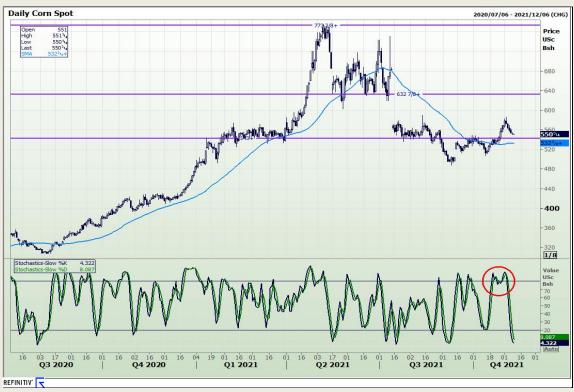

# **Technical Analysis**

Market Report: 09 November 2021

3rd Floor, AFGRI Building 12 Byls Bridge Boulevard Highveld Extension 73