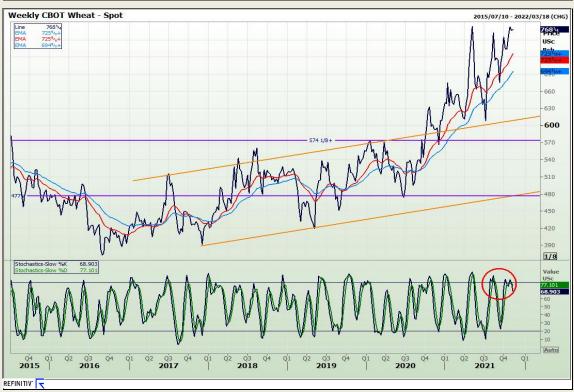

## **Technical Analysis**

Chicago Board of Trade and Kansas Board of Trade - Wheat

Market Report: 09 November 2021

3rd Floor, AFGRI Building 12 Byls Bridge Boulevard Highveld Extension 73