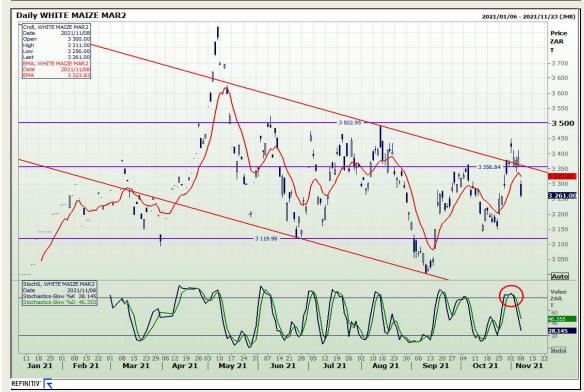

# **Technical Analysis**

South African Futures Exchange - Maize

Market Report: 09 November 2021

3rd Floor, AFGRI Building 12 Byls Bridge Boulevard Highveld Extension 73

## **Technical Analysis**

South African Futures Exchange - Maize

Market Report: 09 November 2021

3rd Floor, AFGRI Building 12 Byls Bridge Boulevard Highveld Extension 73