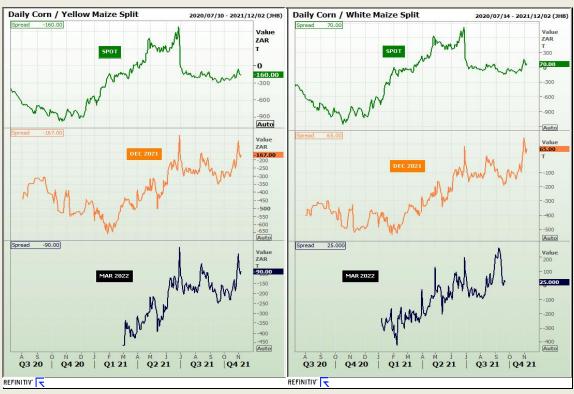

## **Technical Analysis**

South African Futures Exchange - Maize

Market Report: 09 November 2021

3rd Floor, AFGRI Building 12 Byls Bridge Boulevard Highveld Extension 73