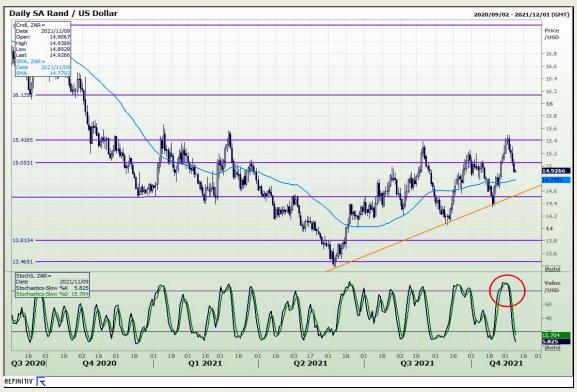

# **Technical Analysis**

Market Report: 09 November 2021

3rd Floor, AFGRI Building 12 Byls Bridge Boulevard Highveld Extension 73