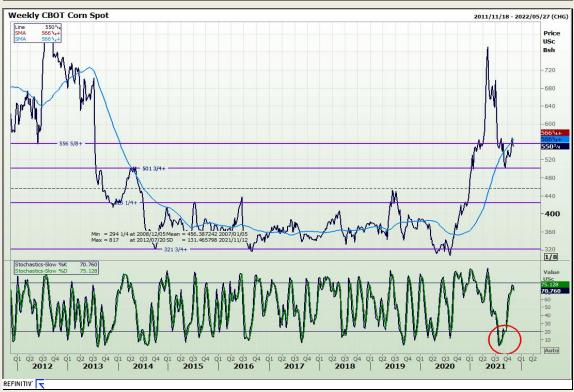

## **Technical Analysis**

Market Report: 09 November 2021

3rd Floor, AFGRI Building 12 Byls Bridge Boulevard Highveld Extension 73

# **Technical Analysis**

Market Report: 09 November 2021

3rd Floor, AFGRI Building 12 Byls Bridge Boulevard Highveld Extension 73