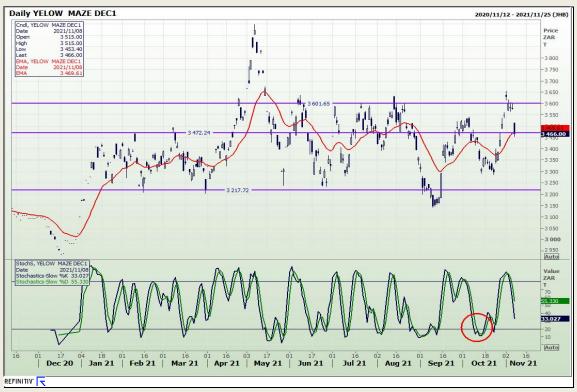

# **Technical Analysis**

South African Futures Exchange - Maize

Market Report: 09 November 2021

3rd Floor, AFGRI Building 12 Byls Bridge Boulevard Highveld Extension 73

## **Technical Analysis**

South African Futures Exchange - Maize

Market Report: 09 November 2021

3rd Floor, AFGRI Building 12 Byls Bridge Boulevard Highveld Extension 73