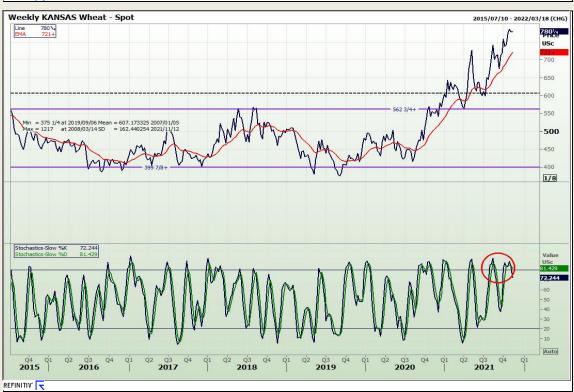

## **Technical Analysis**

Chicago Board of Trade and Kansas Board of Trade - Wheat

Market Report: 09 November 2021

3rd Floor, AFGRI Building 12 Byls Bridge Boulevard Highveld Extension 73