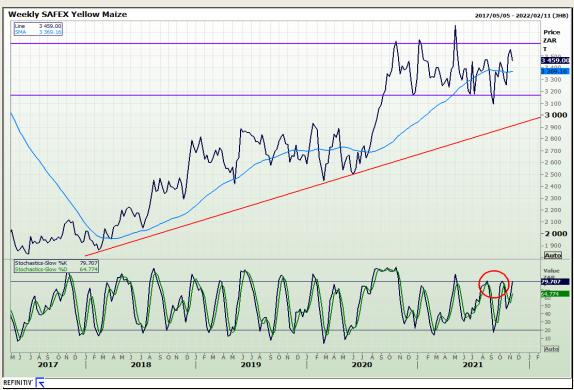

# **Technical Analysis**

South African Futures Exchange - Maize

Market Report: 09 November 2021

3rd Floor, AFGRI Building 12 Byls Bridge Boulevard Highveld Extension 73

## **Technical Analysis**

South African Futures Exchange - Maize

Market Report: 09 November 2021

3rd Floor, AFGRI Building 12 Byls Bridge Boulevard Highveld Extension 73