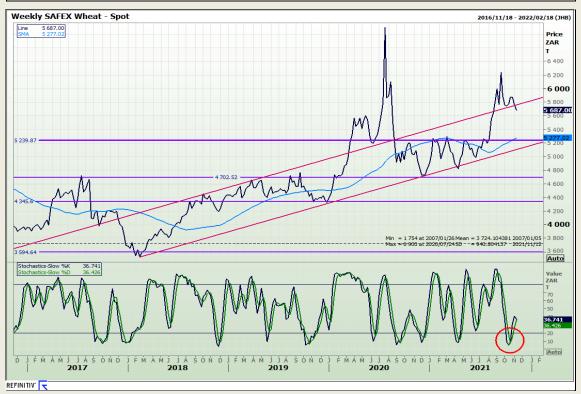

# **Technical Analysis**

South African Futures Exchange - Wheat

Market Report: 09 November 2021

3rd Floor, AFGRI Building 12 Byls Bridge Boulevard Highveld Extension 73