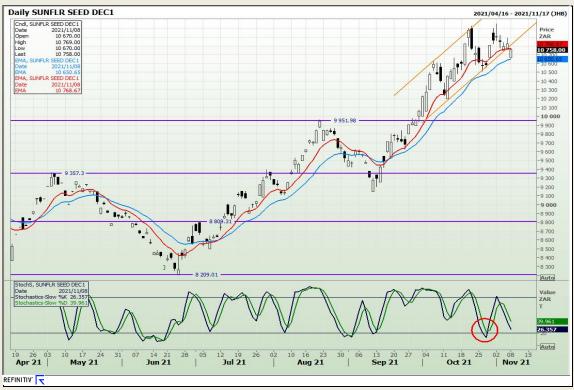

Bridge Boulevard Highveld Extension 73

# **Technical Analysis**

South African Futures Exchange - Wheat





Market Report: 09 November 2021

3rd Floor, AFGRI Building 12 Byls Bridge Boulevard Highveld Extension 73

## **Technical Analysis**

Chicago Board of Trade and Kansas Board of Trade - Wheat





Market Report: 09 November 2021

3rd Floor, AFGRI Building 12 Byls Bridge Boulevard Highveld Extension 73

# **Technical Analysis**

Chicago Board of Trade - Soybeans





Market Report: 09 November 2021

3rd Floor, AFGRI Building 12 Byls Bridge Boulevard Highveld Extension 73

# **Technical Analysis**

**South African Futures Exchange - Soybeans** 





Market Report: 09 November 2021

3rd Floor, AFGRI Building 12 Byls Bridge Boulevard Highveld Extension 73

# **Technical Analysis**