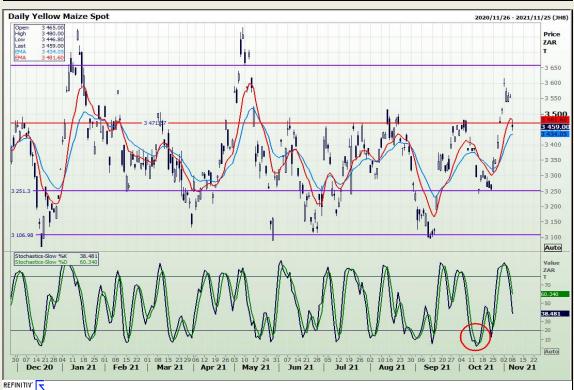

# **Technical Analysis**

South African Futures Exchange - Maize

Market Report: 09 November 2021

3rd Floor, AFGRI Building 12 Byls Bridge Boulevard Highveld Extension 73

## **Technical Analysis**

South African Futures Exchange - Maize

Market Report: 09 November 2021

3rd Floor, AFGRI Building 12 Byls Bridge Boulevard Highveld Extension 73