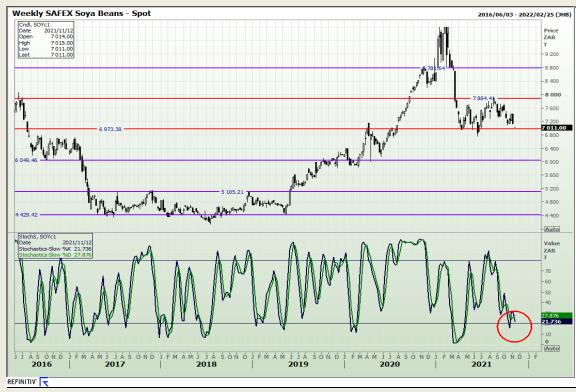

# **Technical Analysis**

**South African Futures Exchange - Soybeans** 

Market Report: 09 November 2021

3rd Floor, AFGRI Building 12 Byls Bridge Boulevard Highveld Extension 73