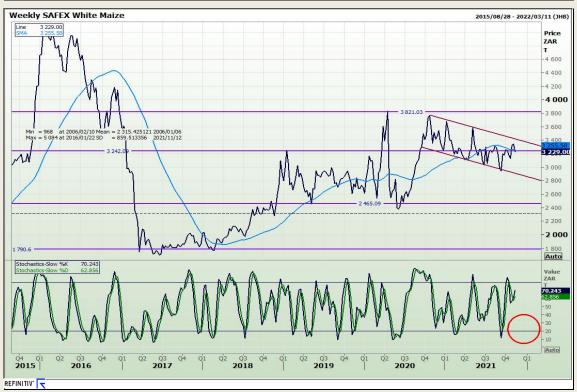

# **Technical Analysis**

South African Futures Exchange - Maize

Market Report: 09 November 2021

3rd Floor, AFGRI Building 12 Byls Bridge Boulevard Highveld Extension 73

# **Technical Analysis**

Market Report: 09 November 2021

3rd Floor, AFGRI Building 12 Byls Bridge Boulevard Highveld Extension 73