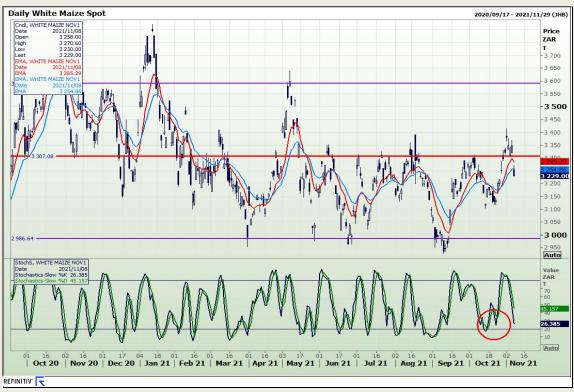

# **Technical Analysis**

Market Report: 09 November 2021

3rd Floor, AFGRI Building 12 Byls Bridge Boulevard Highveld Extension 73

## **Technical Analysis**

South African Futures Exchange - Maize

Market Report: 09 November 2021

3rd Floor, AFGRI Building 12 Byls Bridge Boulevard Highveld Extension 73