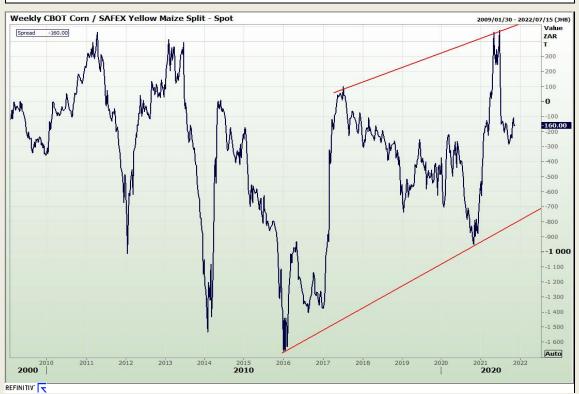

# **Technical Analysis**

South African Futures Exchange - Maize

Market Report: 09 November 2021

3rd Floor, AFGRI Building 12 Byls Bridge Boulevard Highveld Extension 73