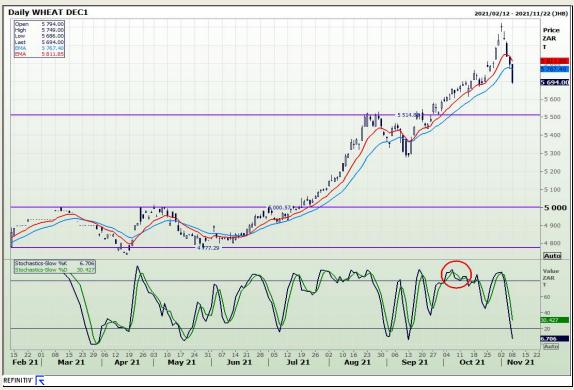

# **Technical Analysis**

South African Futures Exchange - Wheat

Market Report: 09 November 2021

3rd Floor, AFGRI Building 12 Byls Bridge Boulevard Highveld Extension 73