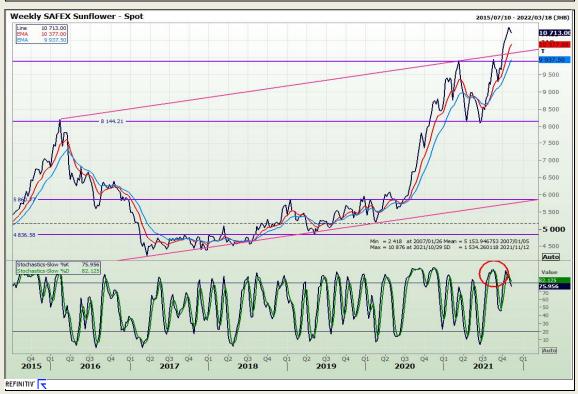

s Bridge Boulevard Highveld Extension 73

# **Technical Analysis**

South African Futures Exchange - Wheat





Market Report: 09 November 2021

3rd Floor, AFGRI Building 12 Byls Bridge Boulevard Highveld Extension 73

## **Technical Analysis**

Chicago Board of Trade and Kansas Board of Trade - Wheat





Market Report: 09 November 2021

3rd Floor, AFGRI Building 12 Byls Bridge Boulevard Highveld Extension 73

# **Technical Analysis**

Chicago Board of Trade - Soybeans





Market Report: 09 November 2021

3rd Floor, AFGRI Building 12 Byls Bridge Boulevard Highveld Extension 73

# **Technical Analysis**

**South African Futures Exchange - Soybeans** 





Market Report: 09 November 2021

3rd Floor, AFGRI Building 12 Byls Bridge Boulevard Highveld Extension 73

# **Technical Analysis**