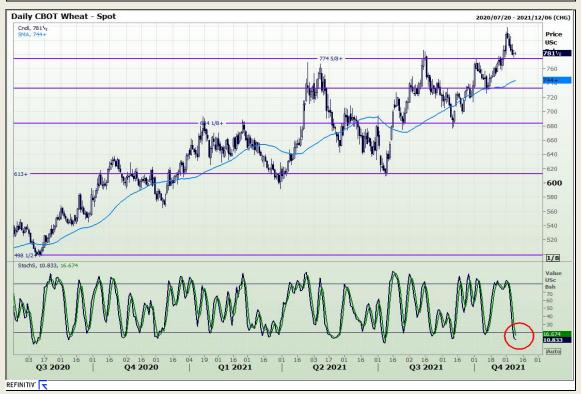

## **Technical Analysis**

Chicago Board of Trade and Kansas Board of Trade - Wheat

Market Report: 09 November 2021

3rd Floor, AFGRI Building 12 Byls Bridge Boulevard Highveld Extension 73