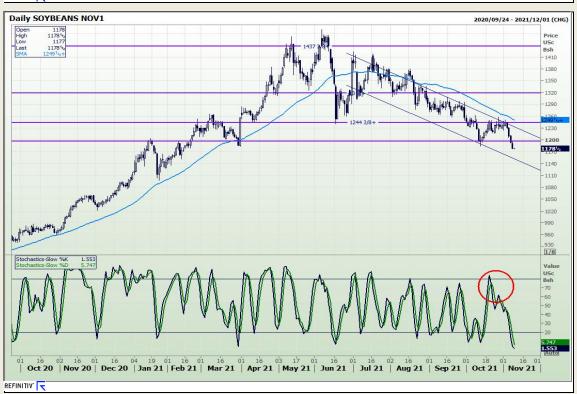

# **Technical Analysis**

Chicago Board of Trade - Soybeans

Market Report: 09 November 2021

3rd Floor, AFGRI Building 12 Byls Bridge Boulevard Highveld Extension 73