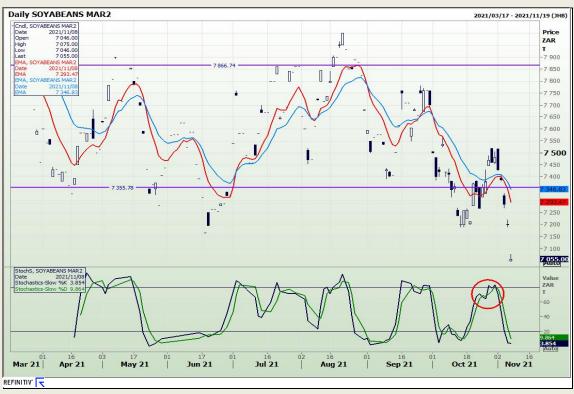

# **Technical Analysis**

Chicago Board of Trade - Soybeans

Market Report: 09 November 2021

3rd Floor, AFGRI Building 12 Byls Bridge Boulevard Highveld Extension 73