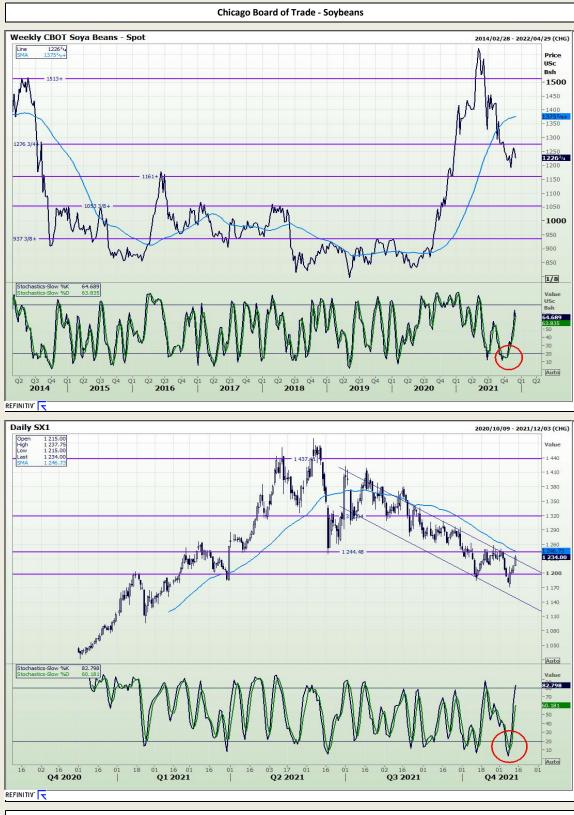

Market Report : 01 December 2021

3rd Floor, AFGRI Building 12 Byls Bridge Boulevard Highveld Extension 73

### **Technical Analysis**

Jannie van Der Watt - 011 063 2729 Susan Mittermeier - 011 063 2720 Willem Peyper - 011 063 2724 Johan Du Toit - 011 063 2723

Market Report : 01 December 2021

3rd Floor, AFGRI Building 12 Byls Bridge Boulevard Highveld Extension 73