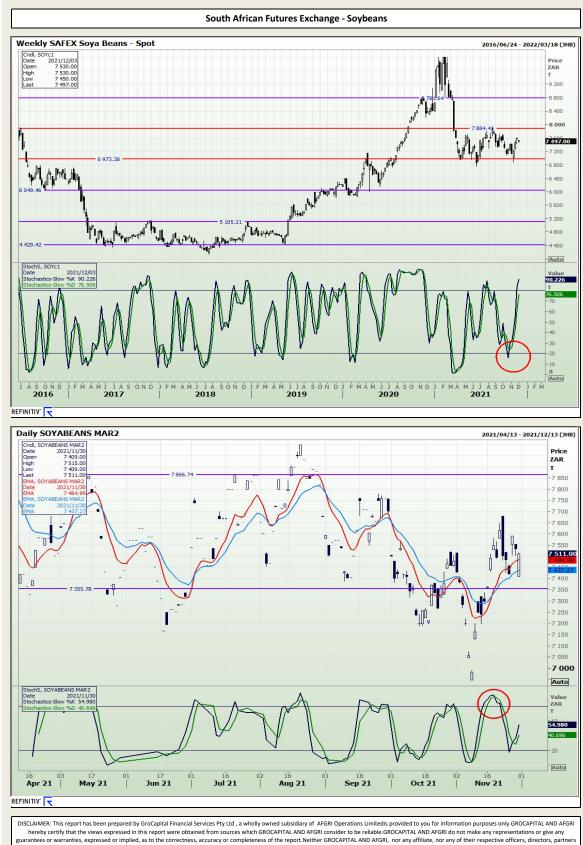

# **Technical Analysis**

Jannie van Der Watt - 011 063 2729 Susan Mittermeier - 011 063 2720 Willem Peyper - 011 063 2724 Johan Du Toit - 011 063 2723

Market Report : 01 December 2021

3rd Floor, AFGRI Building 12 Byls Bridge Boulevard Highveld Extension 73

### **Technical Analysis**

or employees, shall assume any liability for any losses arising from errors or omissions in the opinions, forecasts or information, irrespective of whether there has been any negligence by GroCapital and AFGRI, their affiliate, or their respective officers, directors, patters or employees, regardless of whether such damages were foreseen or unforeseen. The information contained in this report is confidential and may be subject to legal privilege. This report is not intended to not should it be taken to create any legal relations or contractual relations.