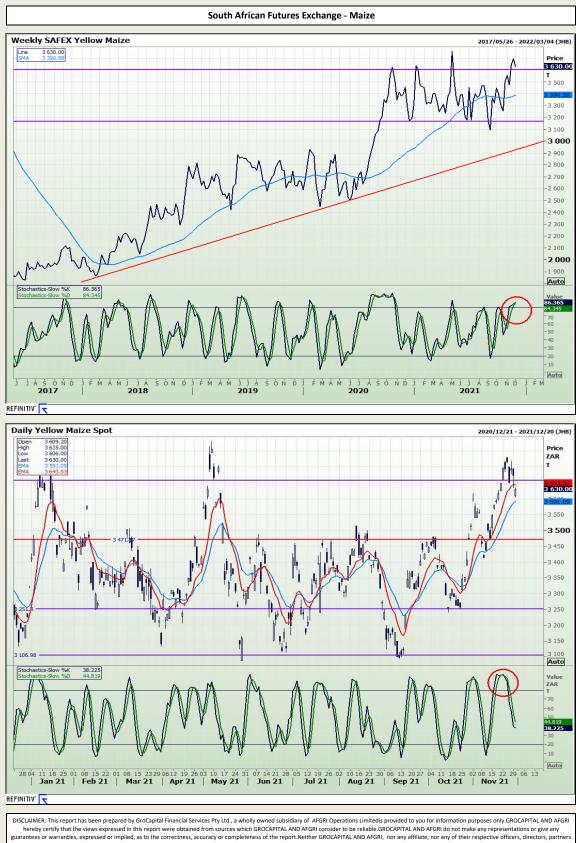

### **Technical Analysis**

Jannie van Der Watt - 011 063 2729 Susan Mittermeier - 011 063 2720 Willem Peyper - 011 063 2724 Johan Du Toit - 011 063 2723

Market Report : 01 December 2021

3rd Floor, AFGRI Building 12 Byls Bridge Boulevard Highveld Extension 73

# **Technical Analysis**

Jannie van Der Watt - 011 063 2729 Susan Mittermeier - 011 063 2720 Willem Peyper - 011 063 2724 Johan Du Toit - 011 063 2723

Market Report : 01 December 2021

3rd Floor, AFGRI Building 12 Byls Bridge Boulevard Highveld Extension 73

### **Technical Analysis**

or employees, shall assume any liability for any losses arising from errors or omissions in the opinions, forecasts or information, irrespective of whether there has been any negligence by GroCapital and AFGRI, their affiliate, or their respective officers, directors, patters or employees, regardless of whether such damages were foreseen or unforeseen. The information contained in this report is confidential and may be subject to legal privilege. This report is not intended to not should it be taken to create any legal relations or contractual relations.