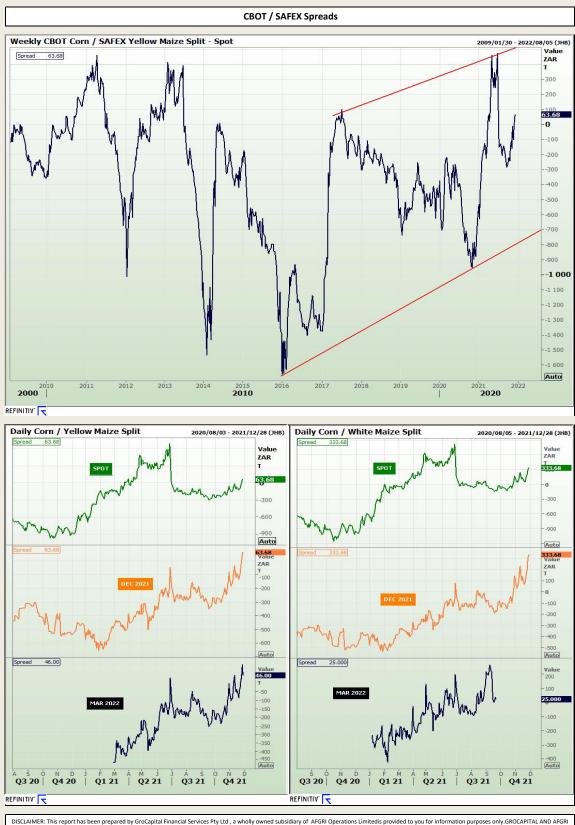

Market Report : 01 December 2021

3rd Floor, AFGRI Building 12 Byls Bridge Boulevard Highveld Extension 73

# **Technical Analysis**



affiliate, or their respective officers, directors, partners or employees, regardless of whether such damages were foreseen or unforeseen. The information contained in this report is confidential and may be subject to



Market Report : 01 December 2021

3rd Floor, AFGRI Building 12 Byls Bridge Boulevard Highveld Extension 73

# **Technical Analysis**



DISCLAIMER: This report has been prepared by GroCapital Financial Services Pty Ltd, a wholly owned subsidiary of AFGRI Operations Limitedis provided to you for information purposes only.GROCAPITAL AND AFGRI hereby certify that the views expressed in this report were obtained from sources which GROCAPITAL AND AFGRI consider to be reliable.GROCAPITAL AND AFGRI do not make any representations or give any guarantees or warrantices, expressed or implied, as to the correctness, accuracy or completeness of the report.Neither GROCAPITAL AND AFGRI, nor any affiliate, nor any of their respective officers, directors, partners or employees, shall assume any liability for any losses arising from errors or omissions in the opinions, forecasts or information, irrespective of whether there has been any