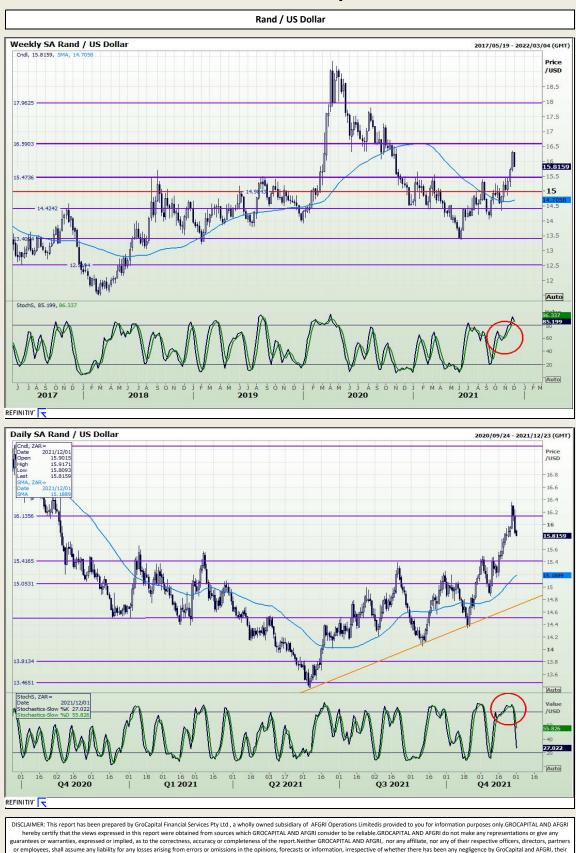

Market Report : 01 December 2021

3rd Floor, AFGRI Building 12 Byls Bridge Boulevard Highveld Extension 73

# **Technical Analysis**



affiliate, or their respective officers, directors, partners or employees, regardless of whether such damages were foreseen or unforeseen. The information contained in this report is confidential and may be subject to



Market Report : 01 December 2021

3rd Floor, AFGRI Building 12 Byls Bridge Boulevard Highveld Extension 73

# **Technical Analysis**



DISCLAIMER: This report has been prepared by GroCapital Financial Services Pty Ltd, a wholly owned subsidiary of AFGRI Operations Limitedis provided to you for information purposes only.GROCAPITAL AND AFGRI hereby certify that the views expressed in this report were obtained from sources which GROCAPITAL AND AFGRI consider to be reliable.GROCAPITAL AND AFGRI do not make any representations or give any guarantees or warrantices, expressed