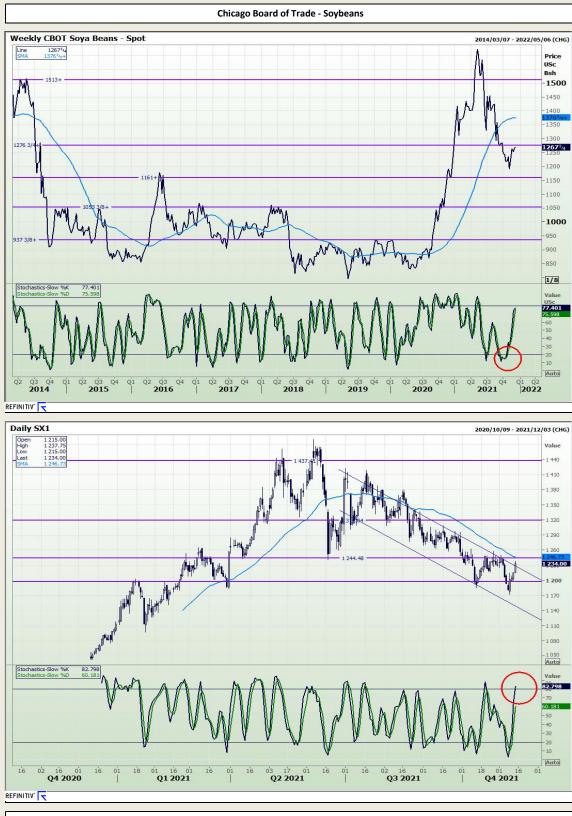

Market Report : 10 December 2021

3rd Floor, AFGRI Building 12 Byls Bridge Boulevard Highveld Extension 73

### **Technical Analysis**

Market Report : 10 December 2021

3rd Floor, AFGRI Building 12 Byls Bridge Boulevard Highveld Extension 73