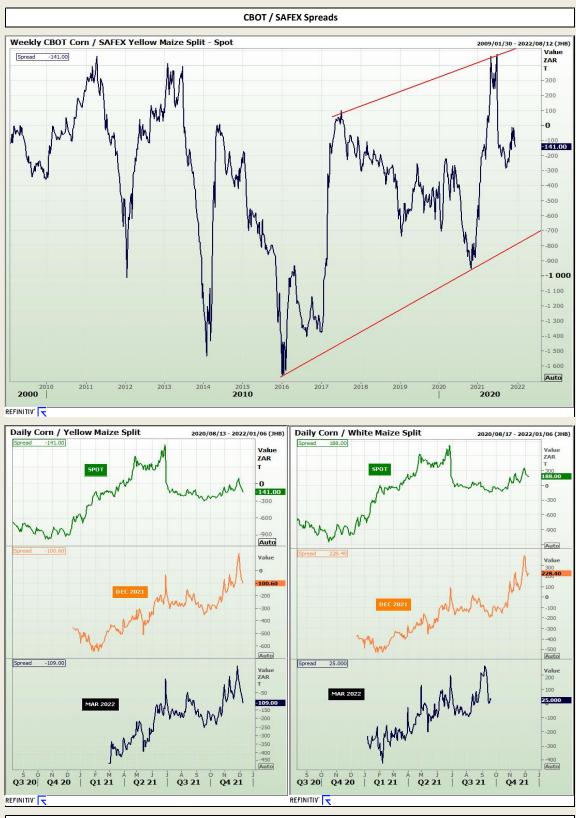

Market Report : 10 December 2021

3rd Floor, AFGRI Building 12 Byls Bridge Boulevard Highveld Extension 73

# **Technical Analysis**



affiliate, or their respective officers, directors, partners or employees, regardless of whether such damages were foreseen or unforeseen. The information contained in this report is confidential and may be subject to legal privilege. This report is not intended to not should it be taken to create any legal relations or contractual relations.



Market Report : 10 December 2021

3rd Floor, AFGRI Building 12 Byls Bridge Boulevard Highveld Extension 73

# **Technical Analysis**



DISCLAIMER: This report has been prepared by GroCapital Financial Services Pty Ltd, a wholly owned subsidiary of AFGRI Operations Limitedis provided to you for information purposes only.GROCAPITAL AND AFGRI hereby certify that the views expressed in this report were obtained from sources which GROCAPITAL AND AFGRI consider to be reliable.GROCAPITAL AND AFGRI do not make any representations or give any guarantees or warranties, expressed or implied, as to the correctness, accuracy or completeness of the report.Neither GROCAPITAL AND AFGRI and any any affiliate, aro any affiliate respective officers, directors, partners, directors, partners or employees, shall assume any liability for any losses arising from errors or omissions in the opinions, forecasts or information, irrespective of whe