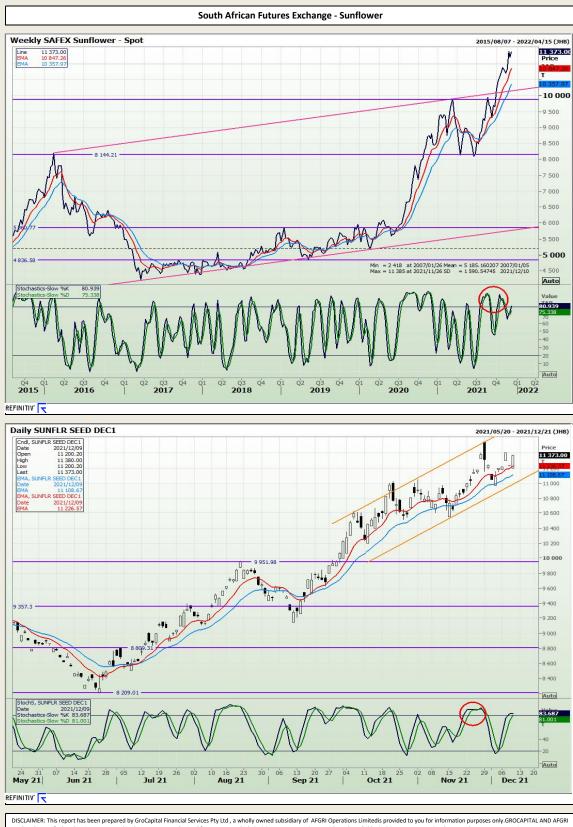

#### **GroCapital Broking Services**

Market Report : 10 December 2021

3rd Floor, AFGRI Building 12 Byls Bridge Boulevard Highveld Extension 73