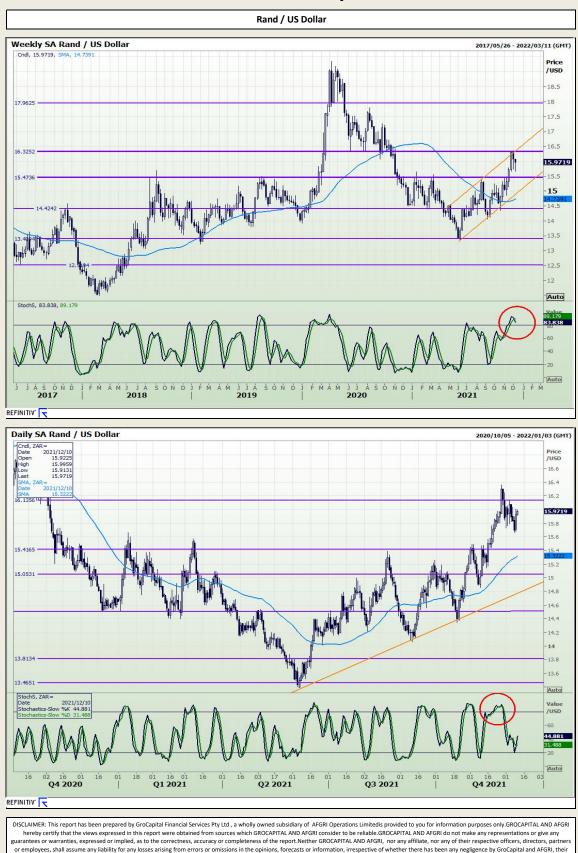

Market Report : 10 December 2021

3rd Floor, AFGRI Building 12 Byls Bridge Boulevard Highveld Extension 73

# **Technical Analysis**



affiliate, or their respective officers, directors, partners or employees, regardless of whether such damages were foreseen or unforeseen. The information contained in this report is confidential and may be subject to legal privilege. This report is not intended to not should it be taken to create any legal relations or contractual relations.



Market Report : 10 December 2021

3rd Floor, AFGRI Building 12 Byls Bridge Boulevard Highveld Extension 73

# **Technical Analysis**



DISCLAIMER: This report has been prepared by GroCapital Financial Services Pty Ltd, a wholly owned subsidiary of AFGRI Operations Limitedis provided to you for information purposes only.GROCAPITAL AND AFGRI hereby certify that the views expressed in this report were obtained from sources which GROCAPITAL AND AFGR