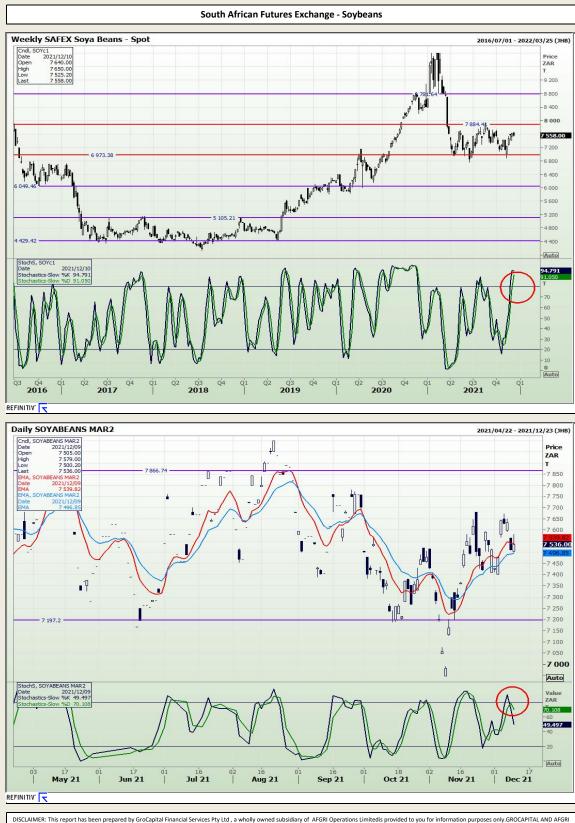

# **Technical Analysis**

Gro Capital

#### **GroCapital Broking Services**

Market Report : 10 December 2021

3rd Floor, AFGRI Building 12 Byls Bridge Boulevard Highveld Extension 73