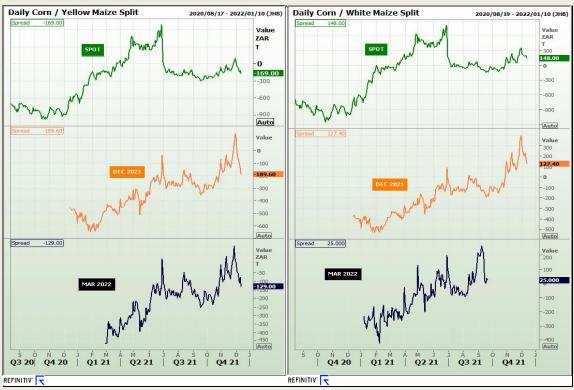

# **Technical Analysis**

South African Futures Exchange - Maize

Market Report: 14 December 2021

3rd Floor, AFGRI Building 12 Byls Bridge Boulevard Highveld Extension 73