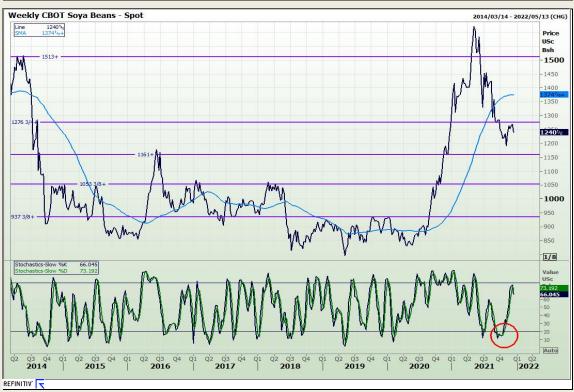

# **Technical Analysis**

**Chicago Board of Trade - Soybeans** 

Market Report: 14 December 2021

3rd Floor, AFGRI Building 12 Byls Bridge Boulevard Highveld Extension 73

# **Technical Analysis**

**South African Futures Exchange - Soybeans** 

Market Report: 14 December 2021

3rd Floor, AFGRI Building 12 Byls Bridge Boulevard Highveld Extension 73