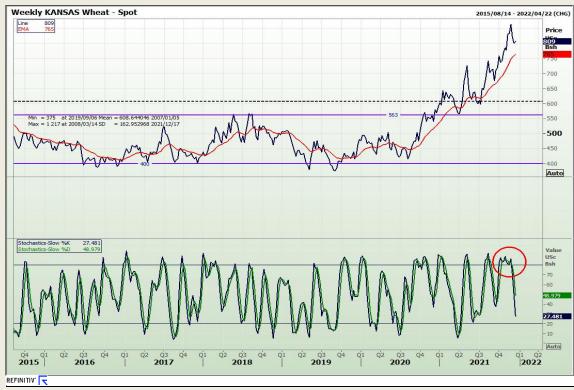

## **Technical Analysis**

Market Report: 14 December 2021

3rd Floor, AFGRI Building 12 Byls Bridge Boulevard Highveld Extension 73