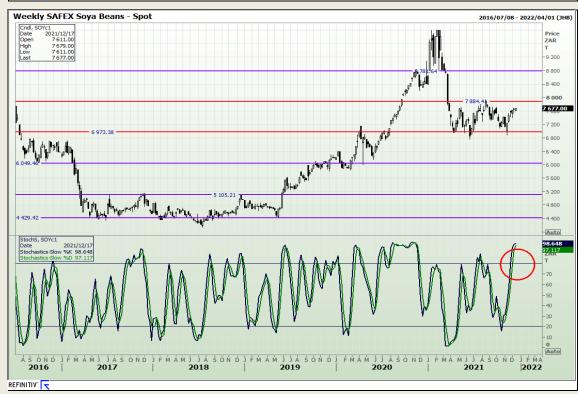

# **Technical Analysis**

**South African Futures Exchange - Soybeans** 

Market Report: 14 December 2021

3rd Floor, AFGRI Building 12 Byls Bridge Boulevard Highveld Extension 73