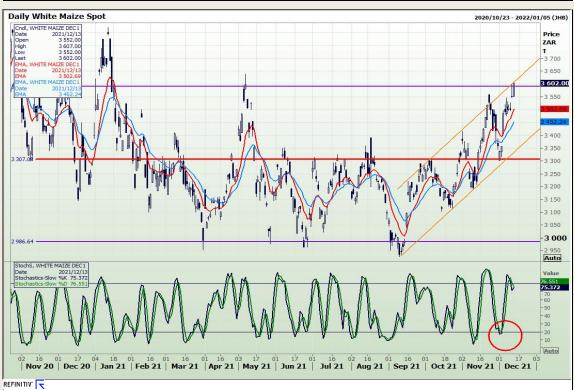

# **Technical Analysis**

South African Futures Exchange - Maize

Market Report: 14 December 2021

3rd Floor, AFGRI Building 12 Byls Bridge Boulevard Highveld Extension 73