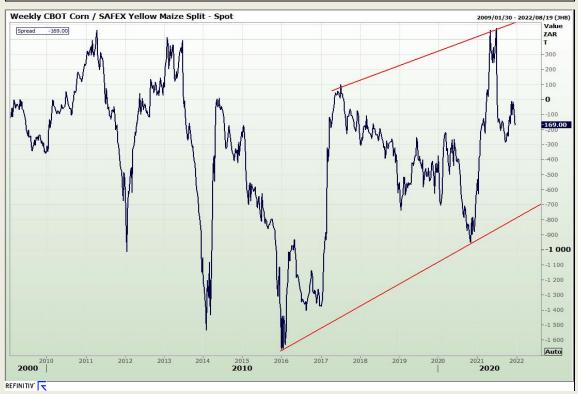

# **Technical Analysis**

South African Futures Exchange - Maize

Market Report: 14 December 2021

3rd Floor, AFGRI Building 12 Byls Bridge Boulevard Highveld Extension 73