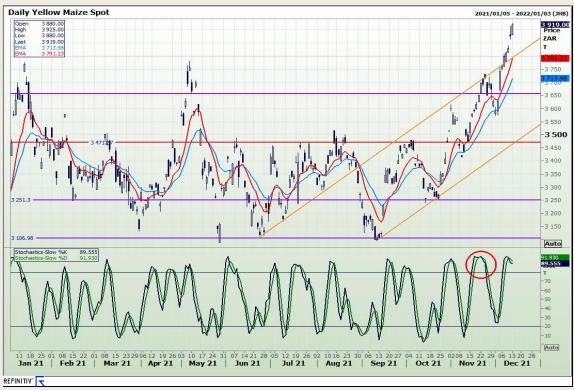

# **Technical Analysis**

South African Futures Exchange - Maize

Market Report: 14 December 2021

3rd Floor, AFGRI Building 12 Byls Bridge Boulevard Highveld Extension 73