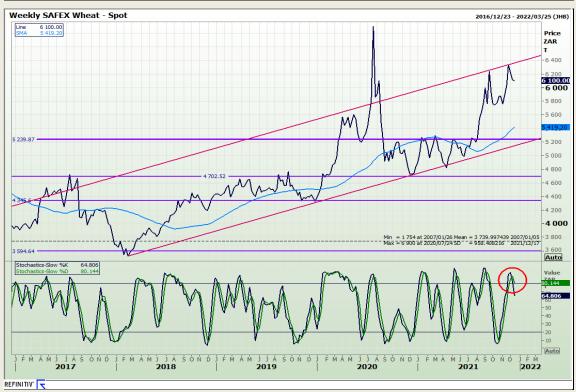

## **Technical Analysis**

Market Report: 14 December 2021

3rd Floor, AFGRI Building 12 Byls Bridge Boulevard Highveld Extension 73

# **Technical Analysis**

Market Report: 14 December 2021

3rd Floor, AFGRI Building 12 Byls Bridge Boulevard Highveld Extension 73