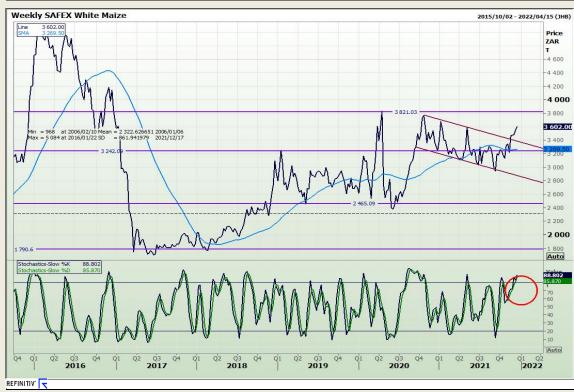

# **Technical Analysis**

South African Futures Exchange - Maize

Market Report: 14 December 2021

3rd Floor, AFGRI Building 12 Byls Bridge Boulevard Highveld Extension 73