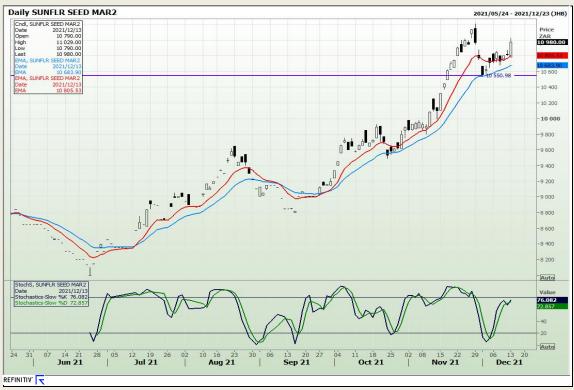

cal Analysis**







Market Report: 14 December 2021

3rd Floor, AFGRI Building 12 Byls Bridge Boulevard Highveld Extension 73

# **Technical Analysis**







Market Report: 14 December 2021

3rd Floor, AFGRI Building 12 Byls Bridge Boulevard Highveld Extension 73

## **Technical Analysis**







Market Report: 14 December 2021

3rd Floor, AFGRI Building 12 Byls Bridge Boulevard Highveld Extension 73

# **Technical Analysis**

**Chicago Board of Trade - Soybeans** 





Market Report: 14 December 2021

3rd Floor, AFGRI Building 12 Byls Bridge Boulevard Highveld Extension 73

# **Technical Analysis**

**South African Futures Exchange - Soybeans** 





Market Report: 14 December 2021

3rd Floor, AFGRI Building 12 Byls Bridge Boulevard Highveld Extension 73

# **Technical Analysis**