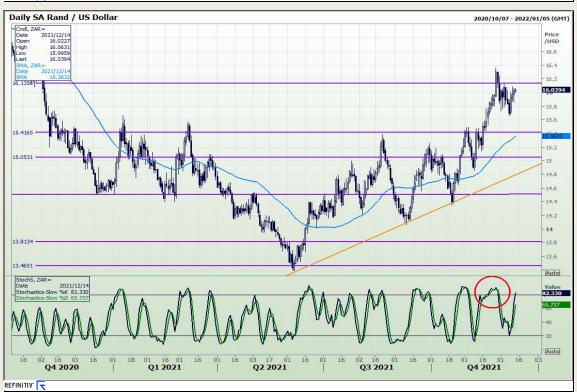

## **Technical Analysis**

Market Report: 14 December 2021

3rd Floor, AFGRI Building 12 Byls Bridge Boulevard Highveld Extension 73