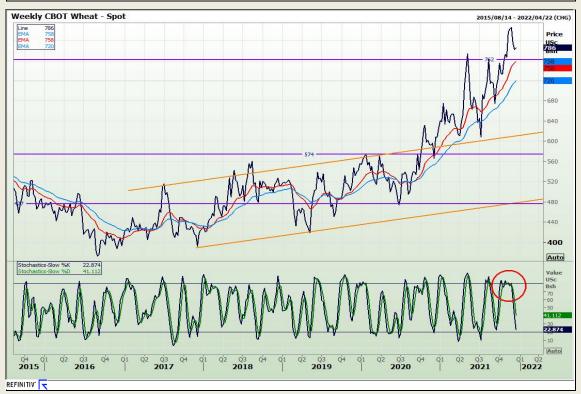

# **Technical Report 14 December 2021**

Market Report: 14 December 2021

3rd Floor, AFGRI Building 12 Byls Bridge Boulevard Highveld Extension 73

# **Technical Analysis**

Market Report: 14 December 2021

3rd Floor, AFGRI Building 12 Byls Bridge Boulevard Highveld Extension 73