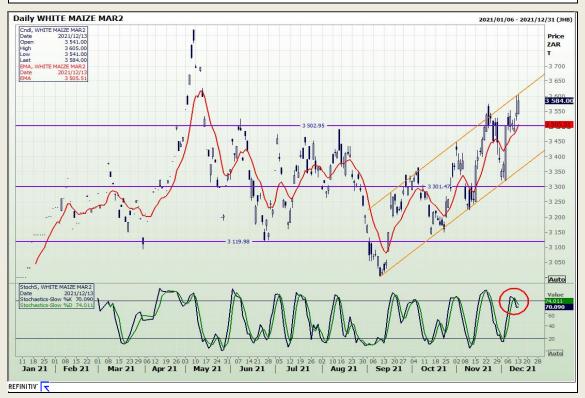

# **Technical Analysis**

South African Futures Exchange - Maize

Market Report: 14 December 2021

3rd Floor, AFGRI Building 12 Byls Bridge Boulevard Highveld Extension 73