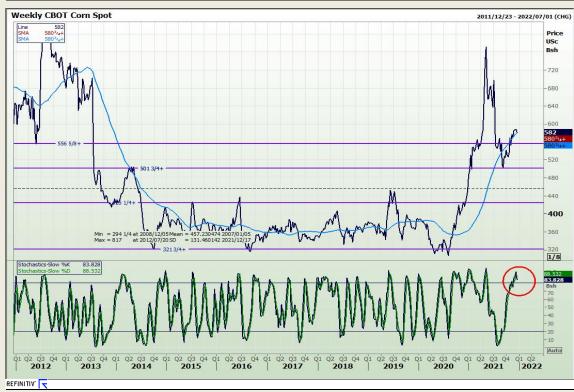

# **Technical Analysis**

Market Report: 14 December 2021

3rd Floor, AFGRI Building 12 Byls Bridge Boulevard Highveld Extension 73

## **Technical Analysis**

Market Report: 14 December 2021

3rd Floor, AFGRI Building 12 Byls Bridge Boulevard Highveld Extension 73