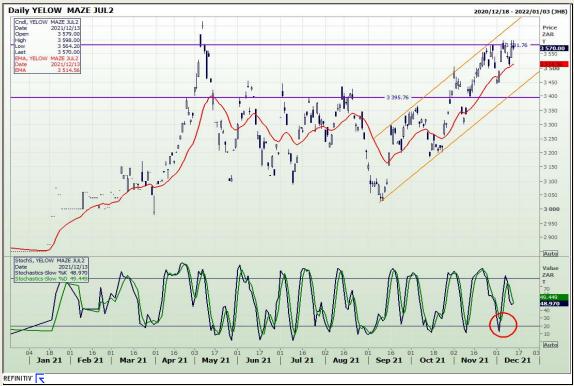

# **Technical Analysis**

South African Futures Exchange - Maize

Market Report: 14 December 2021

3rd Floor, AFGRI Building 12 Byls Bridge Boulevard Highveld Extension 73