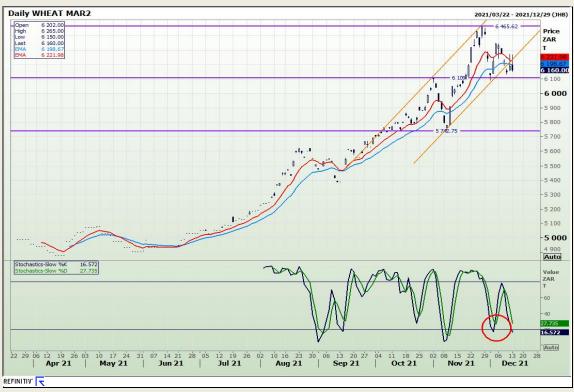

# **Technical Analysis**

South African Futures Exchange - Maize

Market Report: 14 December 2021

3rd Floor, AFGRI Building 12 Byls Bridge Boulevard Highveld Extension 73