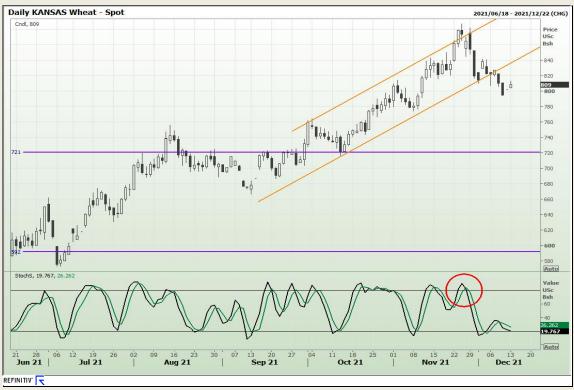

## **Technical Analysis**

Market Report: 14 December 2021

3rd Floor, AFGRI Building 12 Byls Bridge Boulevard Highveld Extension 73

# **Technical Analysis**

Market Report: 14 December 2021

3rd Floor, AFGRI Building 12 Byls Bridge Boulevard Highveld Extension 73