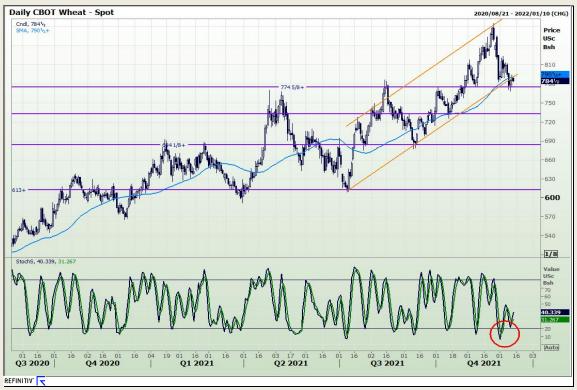

## **Technical Analysis**

Market Report: 14 December 2021

3rd Floor, AFGRI Building 12 Byls Bridge Boulevard Highveld Extension 73

# **Technical Analysis**

Market Report: 14 December 2021

3rd Floor, AFGRI Building 12 Byls Bridge Boulevard Highveld Extension 73