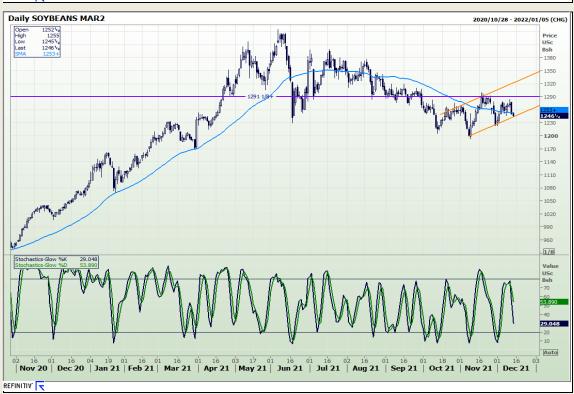

# **Technical Analysis**

**Chicago Board of Trade - Soybeans** 

Market Report: 14 December 2021

3rd Floor, AFGRI Building 12 Byls Bridge Boulevard Highveld Extension 73