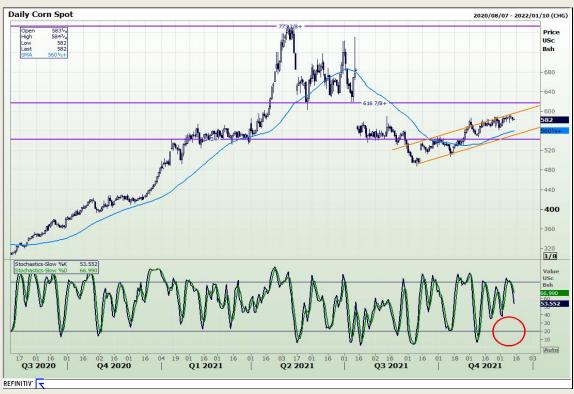

# **Technical Analysis**

Market Report: 14 December 2021

3rd Floor, AFGRI Building 12 Byls Bridge Boulevard Highveld Extension 73

## **Technical Analysis**

Market Report: 14 December 2021

3rd Floor, AFGRI Building 12 Byls Bridge Boulevard Highveld Extension 73