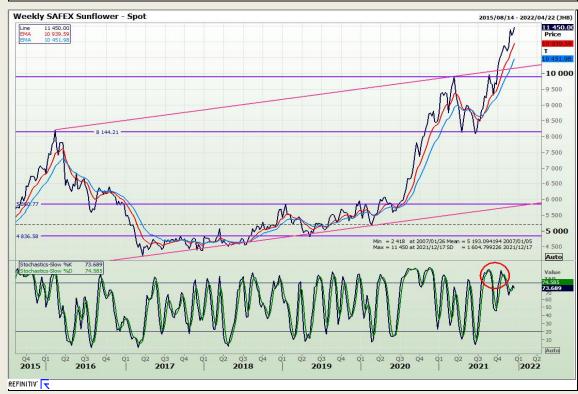

nical Analysis**







Market Report: 14 December 2021

3rd Floor, AFGRI Building 12 Byls Bridge Boulevard Highveld Extension 73

# **Technical Analysis**







Market Report: 14 December 2021

3rd Floor, AFGRI Building 12 Byls Bridge Boulevard Highveld Extension 73

## **Technical Analysis**







Market Report: 14 December 2021

3rd Floor, AFGRI Building 12 Byls Bridge Boulevard Highveld Extension 73

# **Technical Analysis**

**Chicago Board of Trade - Soybeans** 





Market Report: 14 December 2021

3rd Floor, AFGRI Building 12 Byls Bridge Boulevard Highveld Extension 73

# **Technical Analysis**

**South African Futures Exchange - Soybeans** 





Market Report: 14 December 2021

3rd Floor, AFGRI Building 12 Byls Bridge Boulevard Highveld Extension 73

# **Technical Analysis**