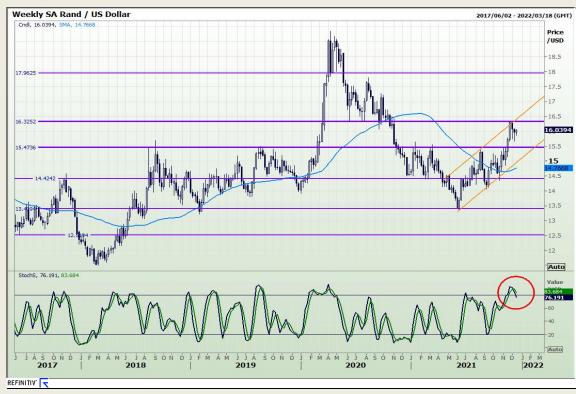

# **Technical Report 14 December 2021**

Market Report: 14 December 2021

3rd Floor, AFGRI Building 12 Byls Bridge Boulevard Highveld Extension 73

# **Technical Analysis**

Market Report: 14 December 2021

3rd Floor, AFGRI Building 12 Byls Bridge Boulevard Highveld Extension 73