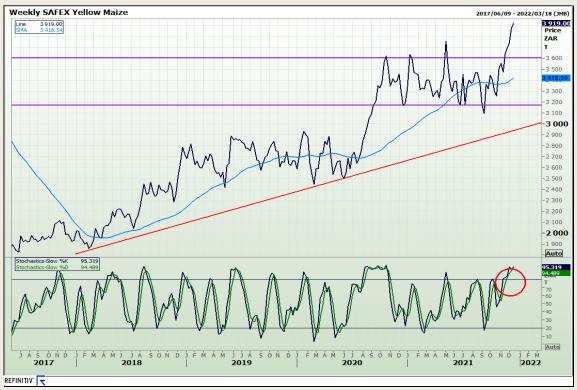

# **Technical Analysis**

South African Futures Exchange - Maize

Market Report: 14 December 2021

3rd Floor, AFGRI Building 12 Byls Bridge Boulevard Highveld Extension 73