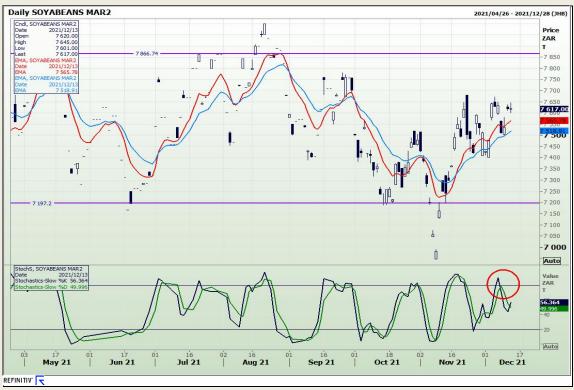

# **Technical Analysis**

**South African Futures Exchange - Soybeans** 

Market Report: 14 December 2021

3rd Floor, AFGRI Building 12 Byls Bridge Boulevard Highveld Extension 73