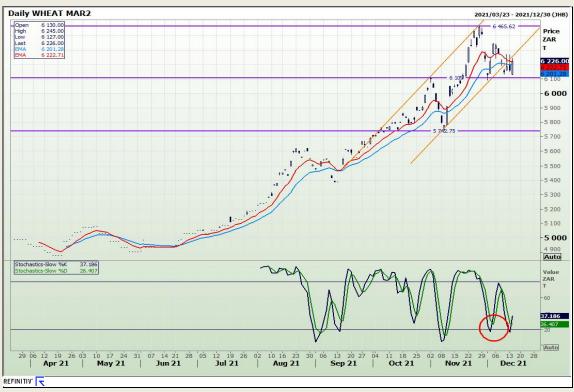

#### **Technical Analysis**

Chicago Board of Trade and Kansas Board of Trade - Wheat

Market Report: 15 December 2021

3rd Floor, AFGRI Building 12 Byls Bridge Boulevard Highveld Extension 73