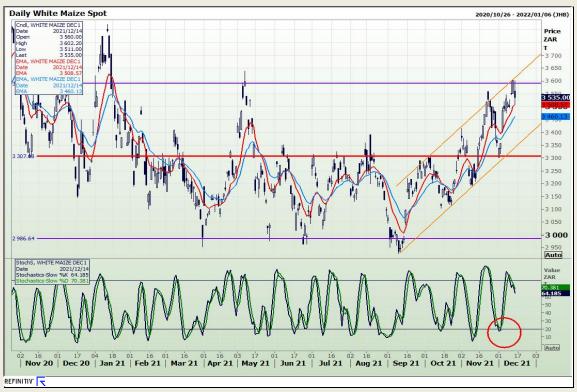

# **Technical Analysis**

South African Futures Exchange - Maize

Market Report: 15 December 2021

3rd Floor, AFGRI Building 12 Byls Bridge Boulevard Highveld Extension 73