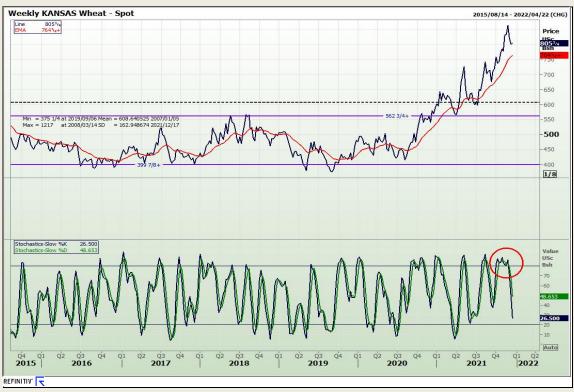

#### **Technical Analysis**

Chicago Board of Trade and Kansas Board of Trade - Wheat

Market Report: 15 December 2021

3rd Floor, AFGRI Building 12 Byls Bridge Boulevard Highveld Extension 73