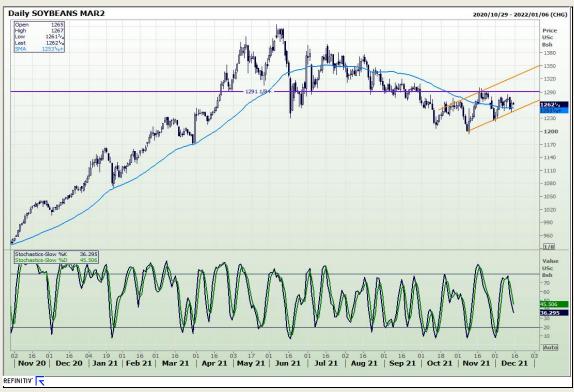

# **Technical Analysis**

**Chicago Board of Trade - Soybeans** 

Market Report: 15 December 2021

3rd Floor, AFGRI Building 12 Byls Bridge Boulevard Highveld Extension 73