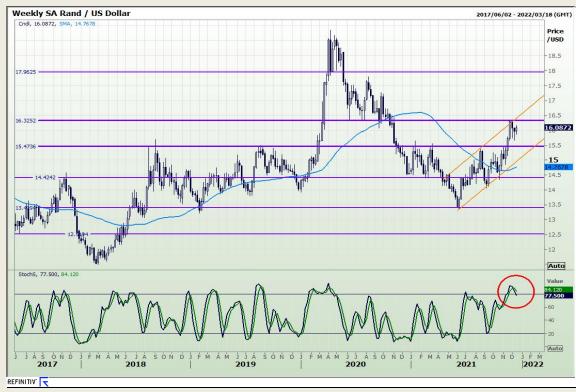

# **Technical Analysis**

Market Report: 15 December 2021

3rd Floor, AFGRI Building 12 Byls Bridge Boulevard Highveld Extension 73

## **Technical Analysis**

Market Report: 15 December 2021

3rd Floor, AFGRI Building 12 Byls Bridge Boulevard Highveld Extension 73