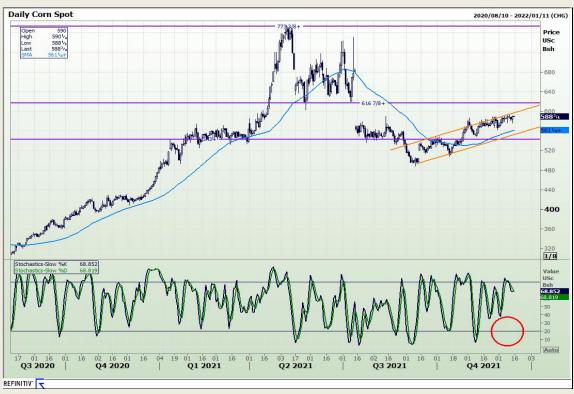

## **Technical Analysis**

Market Report: 15 December 2021

3rd Floor, AFGRI Building 12 Byls Bridge Boulevard Highveld Extension 73