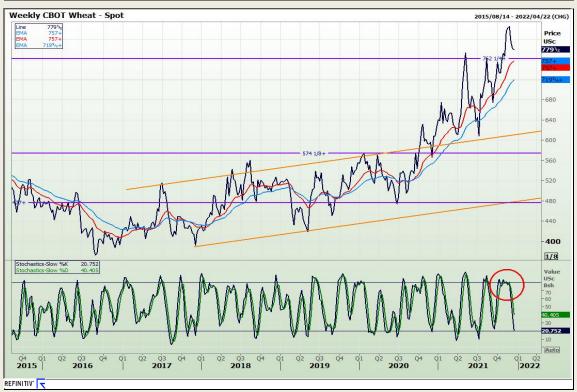

#### **Technical Analysis**

Chicago Board of Trade and Kansas Board of Trade - Wheat

Market Report: 15 December 2021

3rd Floor, AFGRI Building 12 Byls Bridge Boulevard Highveld Extension 73