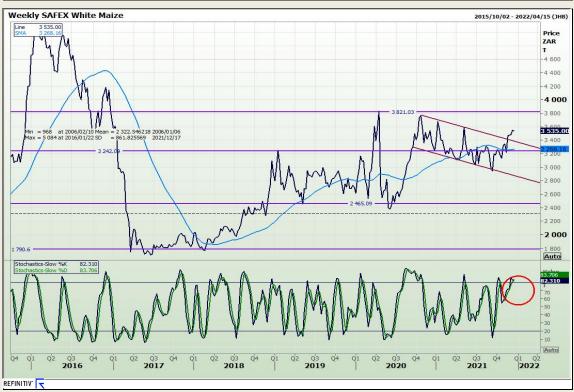

# **Technical Analysis**

South African Futures Exchange - Maize

Market Report: 15 December 2021

3rd Floor, AFGRI Building 12 Byls Bridge Boulevard Highveld Extension 73