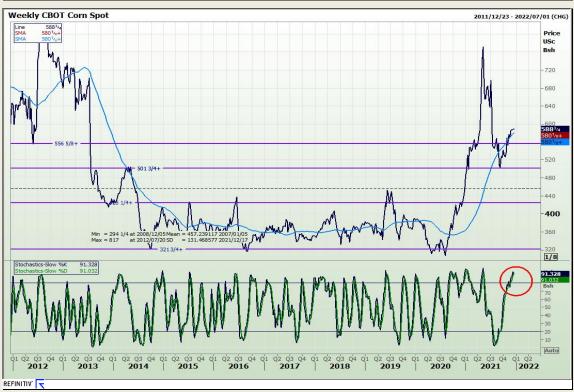

## **Technical Analysis**

Market Report: 15 December 2021

3rd Floor, AFGRI Building 12 Byls Bridge Boulevard Highveld Extension 73