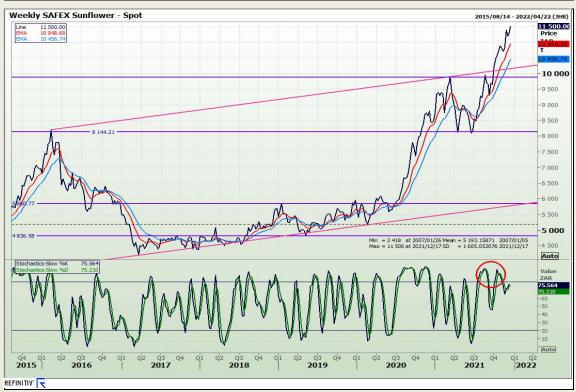

levard Highveld Extension 73

## **Technical Analysis**







Market Report: 15 December 2021

3rd Floor, AFGRI Building 12 Byls Bridge Boulevard Highveld Extension 73

#### **Technical Analysis**

Chicago Board of Trade and Kansas Board of Trade - Wheat





Market Report: 15 December 2021

3rd Floor, AFGRI Building 12 Byls Bridge Boulevard Highveld Extension 73

# **Technical Analysis**

**Chicago Board of Trade - Soybeans** 





Market Report: 15 December 2021

3rd Floor, AFGRI Building 12 Byls Bridge Boulevard Highveld Extension 73

# **Technical Analysis**

**South African Futures Exchange - Soybeans** 





Market Report: 15 December 2021

3rd Floor, AFGRI Building 12 Byls Bridge Boulevard Highveld Extension 73

# **Technical Analysis**

South African Futures Exchange - Sunflower