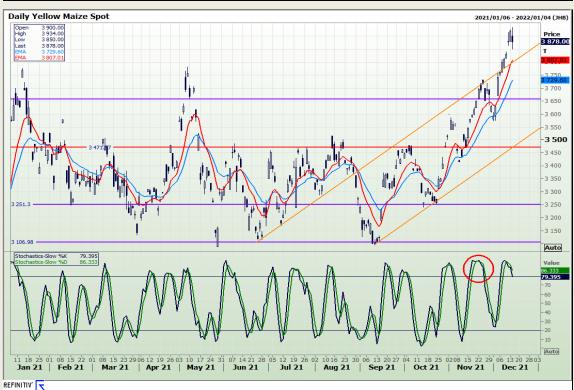

# **Technical Analysis**

South African Futures Exchange - Maize

Market Report: 15 December 2021

3rd Floor, AFGRI Building 12 Byls Bridge Boulevard Highveld Extension 73