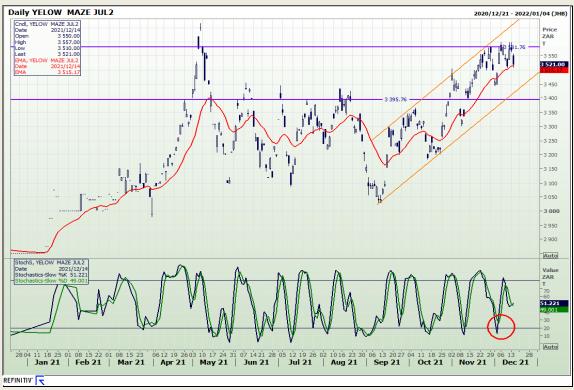

# **Technical Analysis**

South African Futures Exchange - Maize

Market Report: 15 December 2021

3rd Floor, AFGRI Building 12 Byls Bridge Boulevard Highveld Extension 73