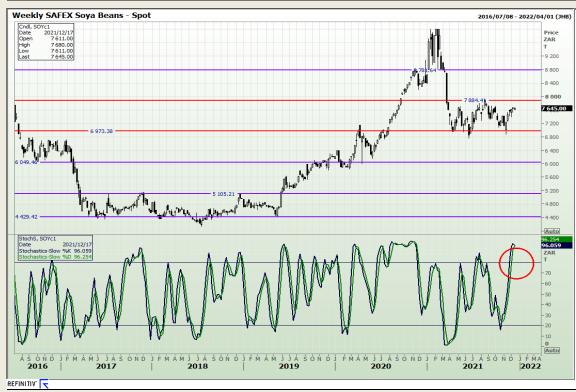

# **Technical Analysis**

**South African Futures Exchange - Soybeans** 

Market Report: 15 December 2021

3rd Floor, AFGRI Building 12 Byls Bridge Boulevard Highveld Extension 73