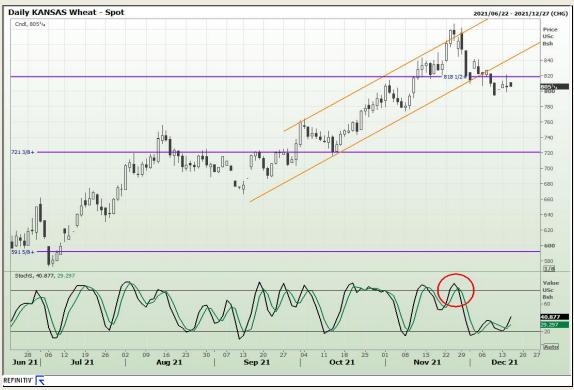

#### **Technical Analysis**

Chicago Board of Trade and Kansas Board of Trade - Wheat

Market Report: 15 December 2021

3rd Floor, AFGRI Building 12 Byls Bridge Boulevard Highveld Extension 73