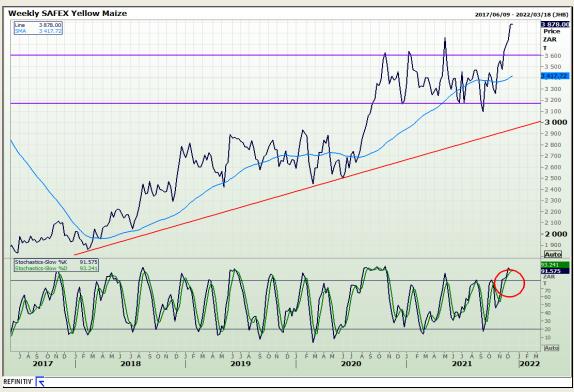

# **Technical Analysis**

South African Futures Exchange - Maize

Market Report: 15 December 2021

3rd Floor, AFGRI Building 12 Byls Bridge Boulevard Highveld Extension 73