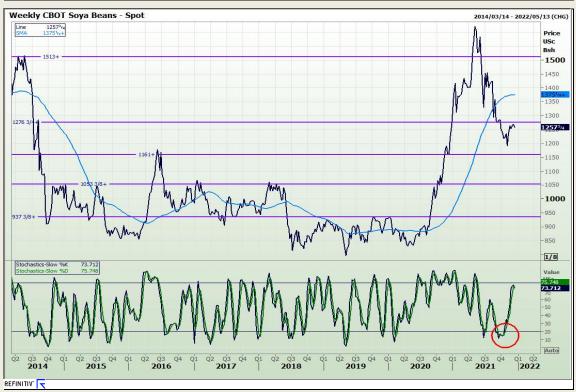

# **Technical Analysis**

**Chicago Board of Trade - Soybeans** 

Market Report: 15 December 2021

3rd Floor, AFGRI Building 12 Byls Bridge Boulevard Highveld Extension 73