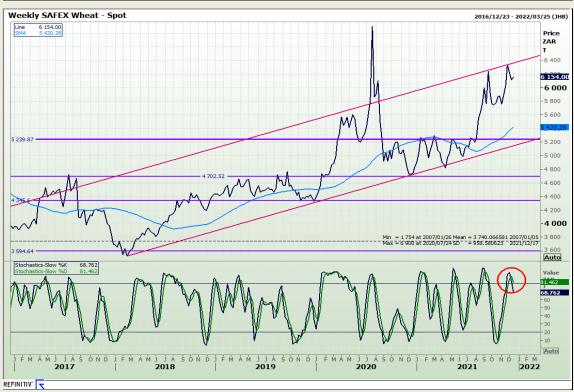

#### **Technical Analysis**

Chicago Board of Trade and Kansas Board of Trade - Wheat

Market Report: 15 December 2021

3rd Floor, AFGRI Building 12 Byls Bridge Boulevard Highveld Extension 73