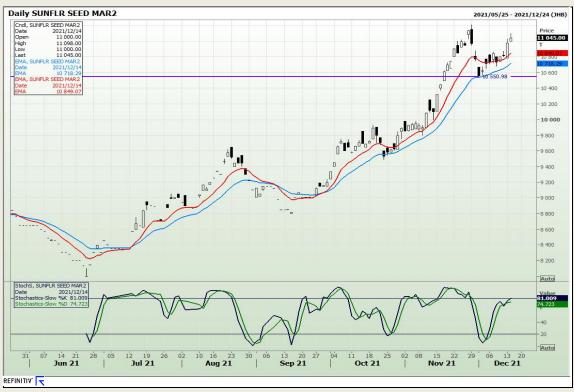

vard Highveld Extension 73

## **Technical Analysis**







Market Report: 15 December 2021

3rd Floor, AFGRI Building 12 Byls Bridge Boulevard Highveld Extension 73

#### **Technical Analysis**

Chicago Board of Trade and Kansas Board of Trade - Wheat





Market Report: 15 December 2021

3rd Floor, AFGRI Building 12 Byls Bridge Boulevard Highveld Extension 73

# **Technical Analysis**

**Chicago Board of Trade - Soybeans** 





Market Report: 15 December 2021

3rd Floor, AFGRI Building 12 Byls Bridge Boulevard Highveld Extension 73

# **Technical Analysis**

**South African Futures Exchange - Soybeans** 





Market Report: 15 December 2021

3rd Floor, AFGRI Building 12 Byls Bridge Boulevard Highveld Extension 73

# **Technical Analysis**

South African Futures Exchange - Sunflower