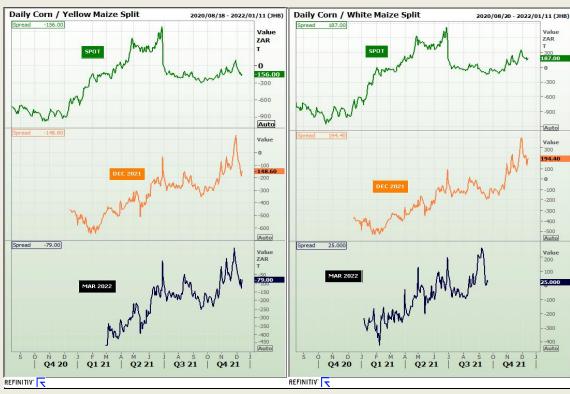

# **Technical Analysis**

South African Futures Exchange - Maize

Market Report: 15 December 2021

3rd Floor, AFGRI Building 12 Byls Bridge Boulevard Highveld Extension 73