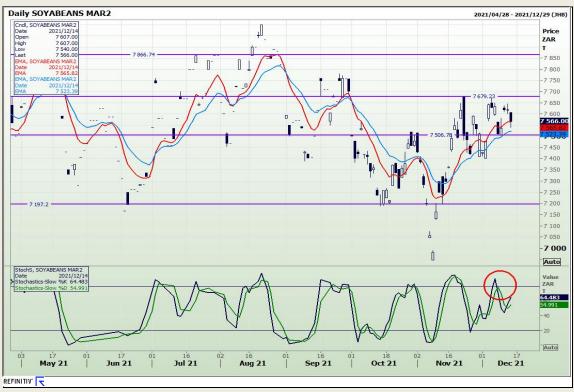

# **Technical Analysis**

**Chicago Board of Trade - Soybeans** 

Market Report: 15 December 2021

3rd Floor, AFGRI Building 12 Byls Bridge Boulevard Highveld Extension 73