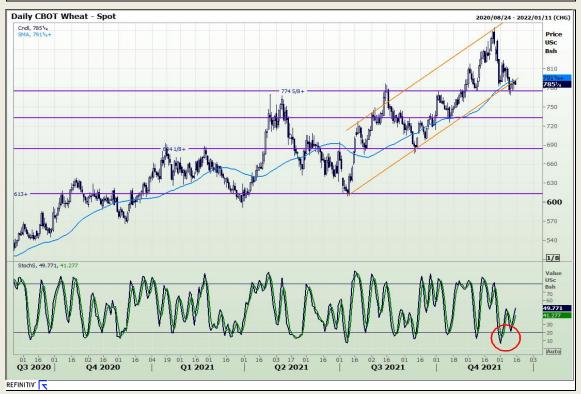

#### **Technical Analysis**

Chicago Board of Trade and Kansas Board of Trade - Wheat

Market Report: 15 December 2021

3rd Floor, AFGRI Building 12 Byls Bridge Boulevard Highveld Extension 73