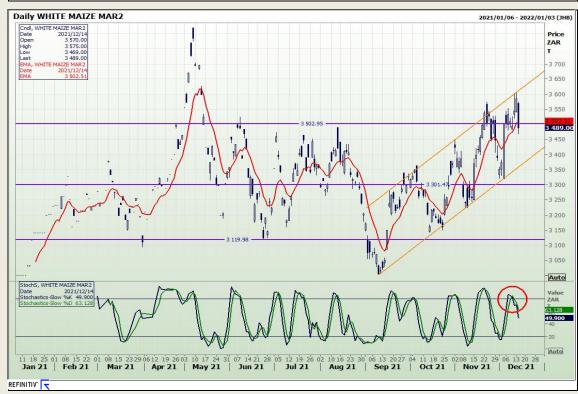

# **Technical Analysis**

South African Futures Exchange - Maize

Market Report: 15 December 2021

3rd Floor, AFGRI Building 12 Byls Bridge Boulevard Highveld Extension 73