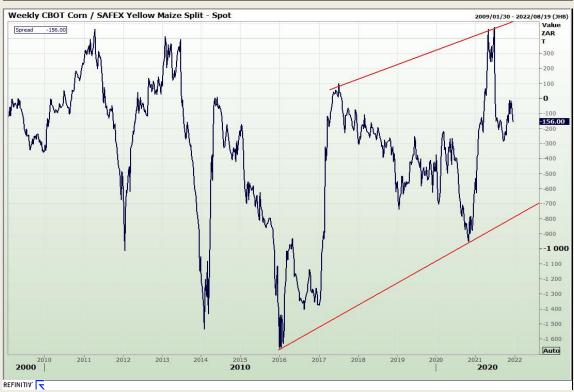

# **Technical Analysis**

South African Futures Exchange - Maize

Market Report: 15 December 2021

3rd Floor, AFGRI Building 12 Byls Bridge Boulevard Highveld Extension 73