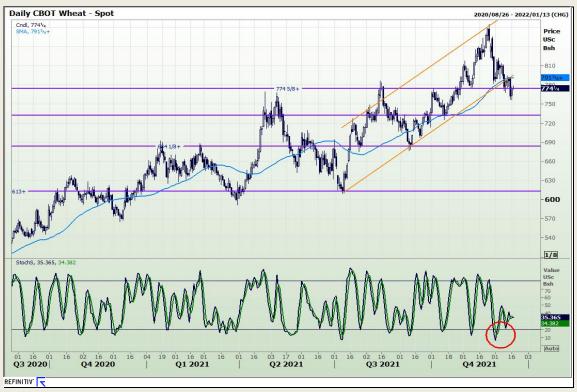

## **Technical Analysis**

Chicago Board of Trade and Kansas Board of Trade - Wheat

Market Report: 17 December 2021

3rd Floor, AFGRI Building 12 Byls Bridge Boulevard Highveld Extension 73