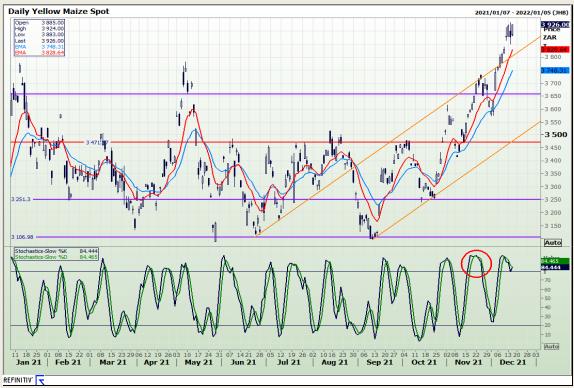

# **Technical Analysis**

South African Futures Exchange - Maize

Market Report: 17 December 2021

3rd Floor, AFGRI Building 12 Byls Bridge Boulevard Highveld Extension 73