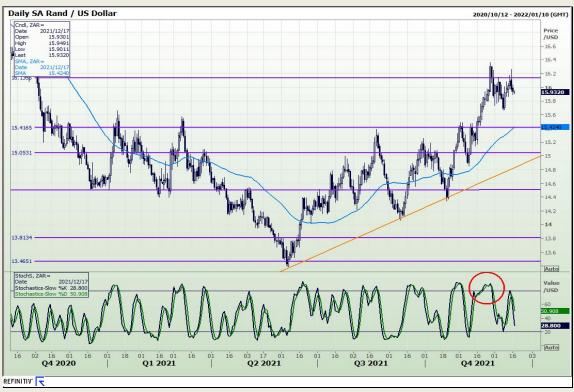

## **Technical Analysis**

Market Report: 17 December 2021

3rd Floor, AFGRI Building 12 Byls Bridge Boulevard Highveld Extension 73

# **Technical Analysis**

Market Report: 17 December 2021

3rd Floor, AFGRI Building 12 Byls Bridge Boulevard Highveld Extension 73