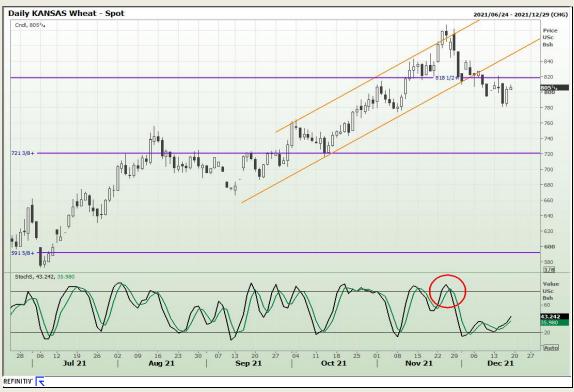

## **Technical Analysis**

Chicago Board of Trade and Kansas Board of Trade - Wheat

Market Report: 17 December 2021

3rd Floor, AFGRI Building 12 Byls Bridge Boulevard Highveld Extension 73