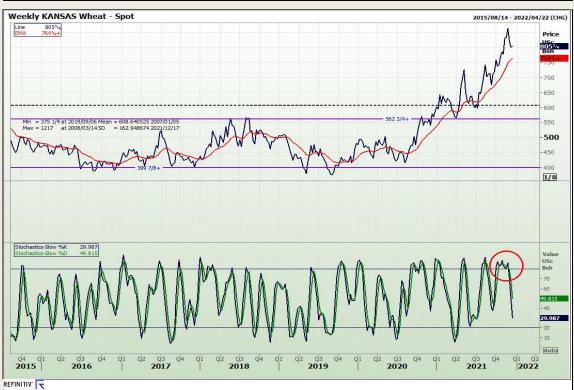

## **Technical Analysis**

Chicago Board of Trade and Kansas Board of Trade - Wheat

Market Report: 17 December 2021

3rd Floor, AFGRI Building 12 Byls Bridge Boulevard Highveld Extension 73