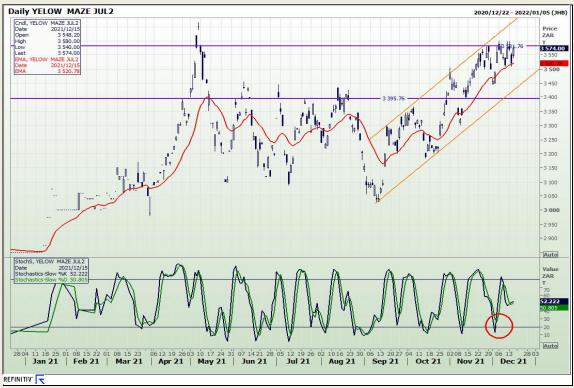

# **Technical Analysis**

South African Futures Exchange - Maize

Market Report: 17 December 2021

3rd Floor, AFGRI Building 12 Byls Bridge Boulevard Highveld Extension 73