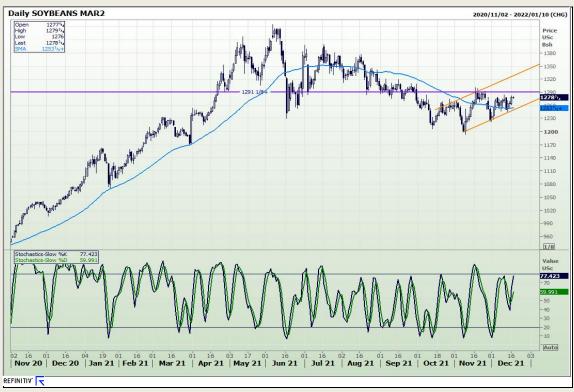

# **Technical Analysis**

Chicago Board of Trade - Soybeans

Market Report: 17 December 2021

3rd Floor, AFGRI Building 12 Byls Bridge Boulevard Highveld Extension 73