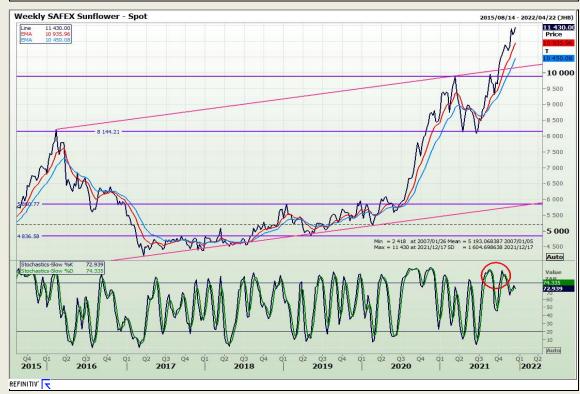

021

3rd Floor, AFGRI Building 12 Byls Bridge Boulevard Highveld Extension 73

## **Technical Analysis**







Market Report: 17 December 2021

3rd Floor, AFGRI Building 12 Byls Bridge Boulevard Highveld Extension 73

## **Technical Analysis**

Chicago Board of Trade and Kansas Board of Trade - Wheat





Market Report: 17 December 2021

3rd Floor, AFGRI Building 12 Byls Bridge Boulevard Highveld Extension 73

# **Technical Analysis**

Chicago Board of Trade - Soybeans





Market Report: 17 December 2021

3rd Floor, AFGRI Building 12 Byls Bridge Boulevard Highveld Extension 73

# **Technical Analysis**

**South African Futures Exchange - Soybeans** 





Market Report: 17 December 2021

3rd Floor, AFGRI Building 12 Byls Bridge Boulevard Highveld Extension 73

# **Technical Analysis**