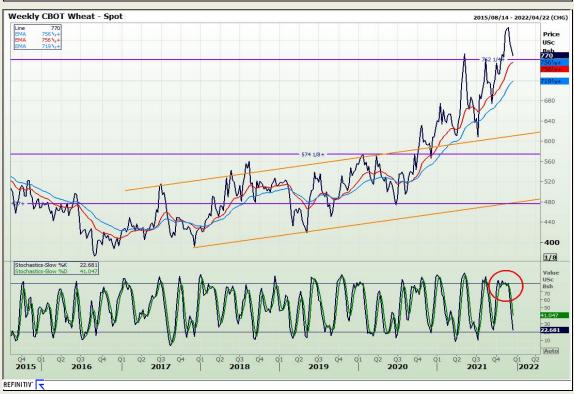

## **Technical Analysis**

Chicago Board of Trade and Kansas Board of Trade - Wheat

Market Report: 17 December 2021

3rd Floor, AFGRI Building 12 Byls Bridge Boulevard Highveld Extension 73