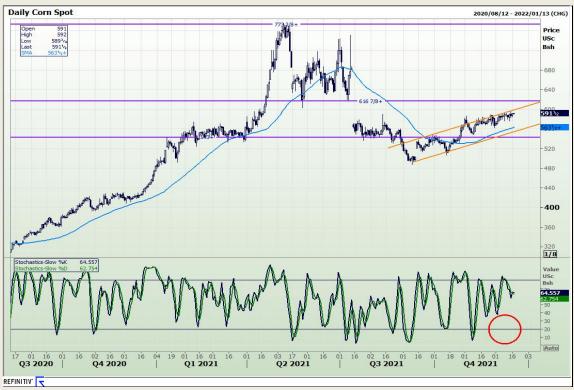

# **Technical Analysis**

South African Futures Exchange - Maize

Market Report: 17 December 2021

3rd Floor, AFGRI Building 12 Byls Bridge Boulevard Highveld Extension 73