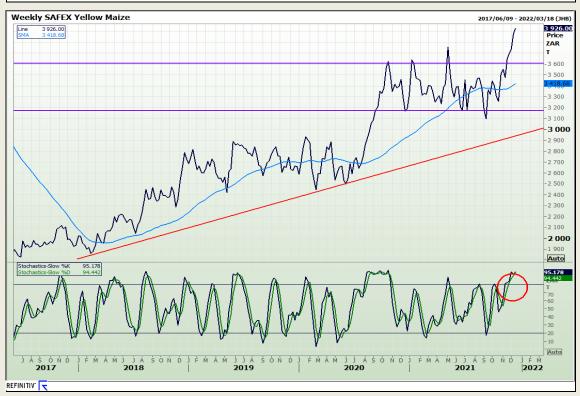

# **Technical Analysis**

South African Futures Exchange - Maize

Market Report: 17 December 2021

3rd Floor, AFGRI Building 12 Byls Bridge Boulevard Highveld Extension 73