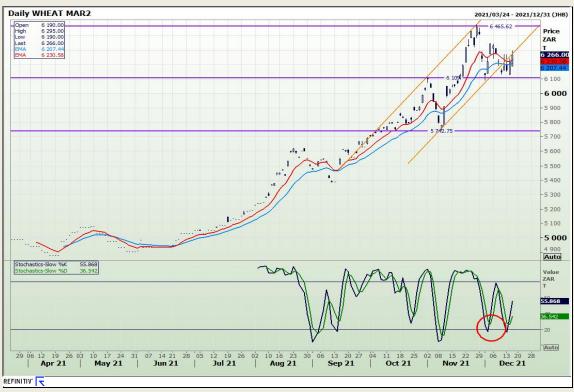

## **Technical Analysis**

Chicago Board of Trade and Kansas Board of Trade - Wheat

Market Report: 17 December 2021

3rd Floor, AFGRI Building 12 Byls Bridge Boulevard Highveld Extension 73