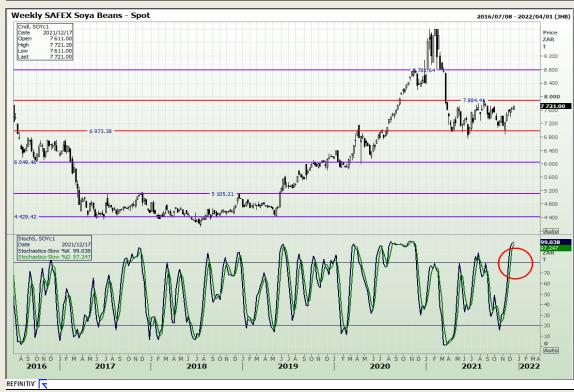

# **Technical Analysis**

**South African Futures Exchange - Soybeans** 

Market Report: 17 December 2021

3rd Floor, AFGRI Building 12 Byls Bridge Boulevard Highveld Extension 73