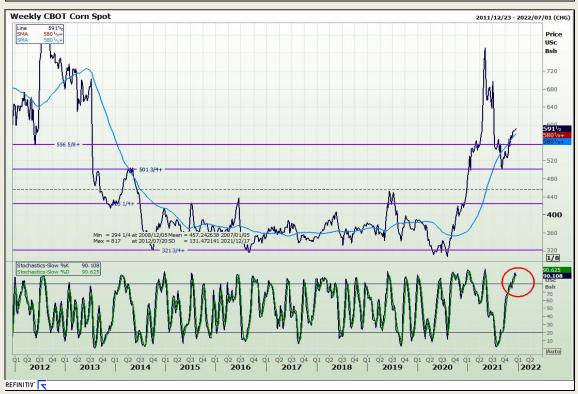

# **Technical Analysis**

Market Report: 17 December 2021

3rd Floor, AFGRI Building 12 Byls Bridge Boulevard Highveld Extension 73