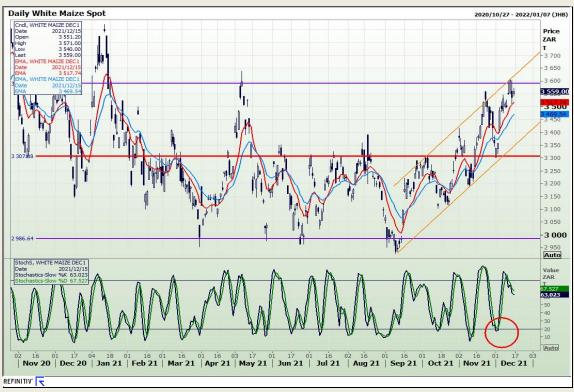

# **Technical Analysis**

South African Futures Exchange - Maize

Market Report: 17 December 2021

3rd Floor, AFGRI Building 12 Byls Bridge Boulevard Highveld Extension 73