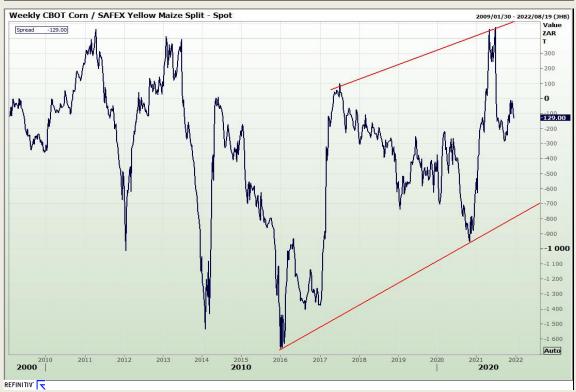

# **Technical Analysis**

South African Futures Exchange - Maize

Market Report: 17 December 2021

3rd Floor, AFGRI Building 12 Byls Bridge Boulevard Highveld Extension 73