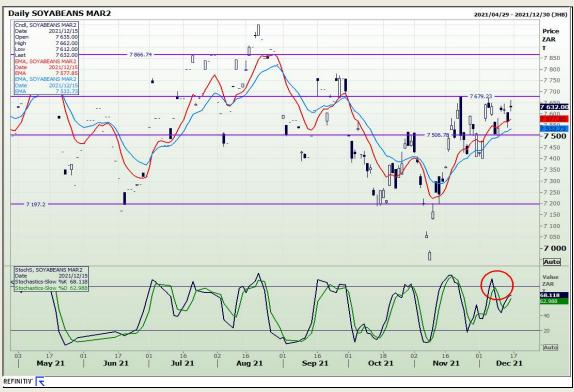

# **Technical Analysis**

**South African Futures Exchange - Soybeans** 

Market Report: 17 December 2021

3rd Floor, AFGRI Building 12 Byls Bridge Boulevard Highveld Extension 73