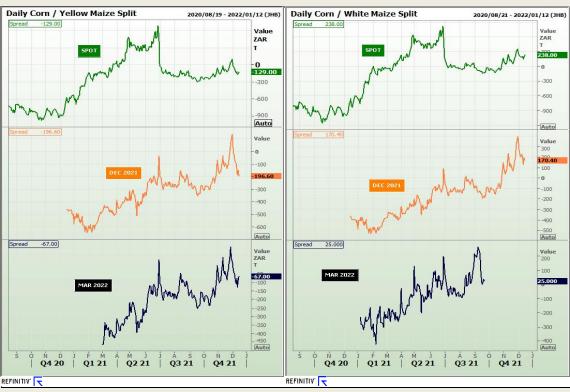

# **Technical Analysis**

South African Futures Exchange - Maize

Market Report: 17 December 2021

3rd Floor, AFGRI Building 12 Byls Bridge Boulevard Highveld Extension 73