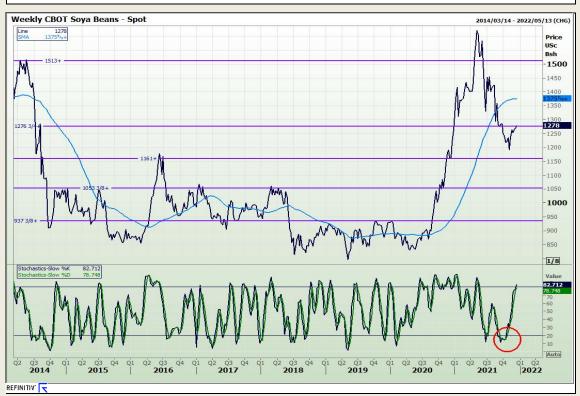

# **Technical Analysis**

Chicago Board of Trade - Soybeans

Market Report: 17 December 2021

3rd Floor, AFGRI Building 12 Byls Bridge Boulevard Highveld Extension 73