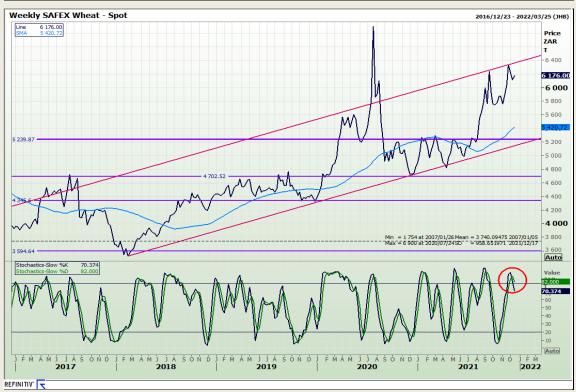

## **Technical Analysis**

Chicago Board of Trade and Kansas Board of Trade - Wheat

Market Report: 17 December 2021

3rd Floor, AFGRI Building 12 Byls Bridge Boulevard Highveld Extension 73