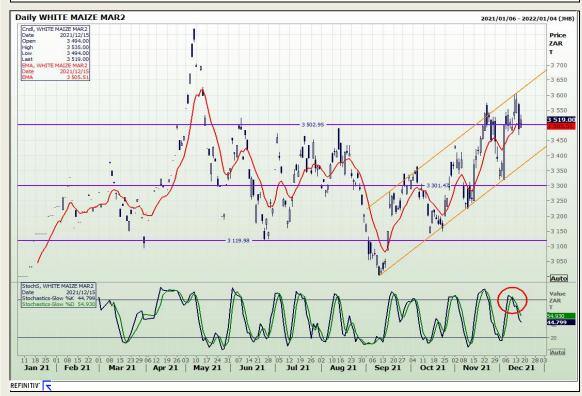

# **Technical Analysis**

South African Futures Exchange - Maize

Market Report: 17 December 2021

3rd Floor, AFGRI Building 12 Byls Bridge Boulevard Highveld Extension 73