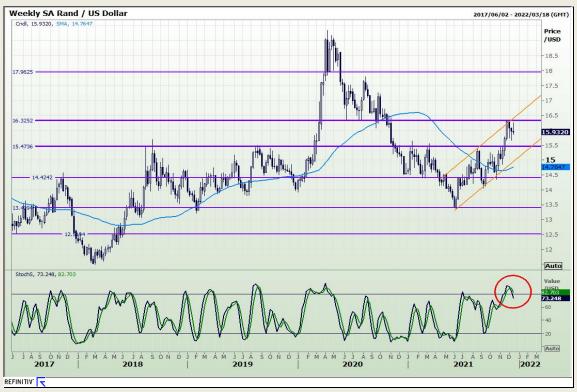

## **Technical Analysis**

Market Report: 17 December 2021

3rd Floor, AFGRI Building 12 Byls Bridge Boulevard Highveld Extension 73

# **Technical Analysis**

Market Report: 17 December 2021

3rd Floor, AFGRI Building 12 Byls Bridge Boulevard Highveld Extension 73