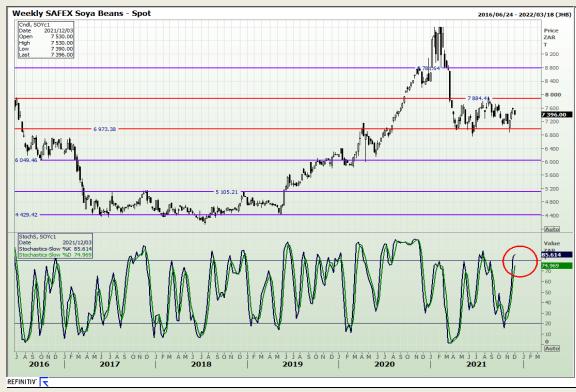

## **Technical Analysis**

South African Futures Exchange - Soybeans

Market Report: 02 December 2021

3rd Floor, AFGRI Building 12 Byls Bridge Boulevard Highveld Extension 73