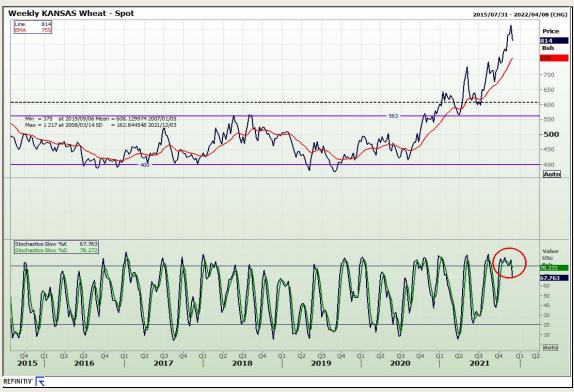

## **Technical Analysis**

Market Report: 02 December 2021

3rd Floor, AFGRI Building 12 Byls Bridge Boulevard Highveld Extension 73