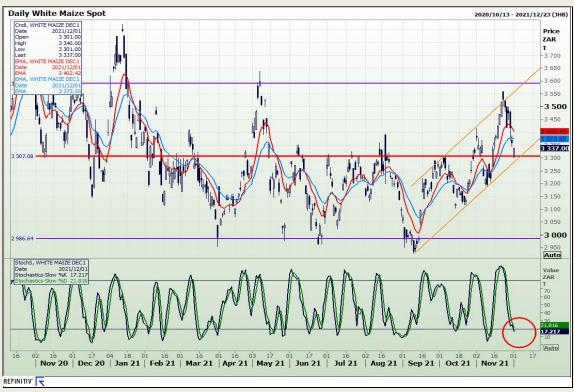

## **Technical Analysis**

Market Report: 02 December 2021

3rd Floor, AFGRI Building 12 Byls Bridge Boulevard Highveld Extension 73