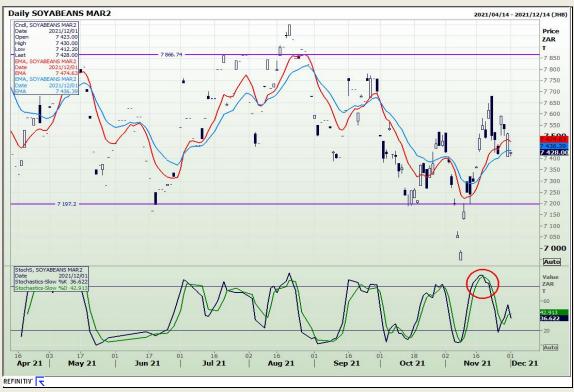

# **Technical Analysis**

**Chicago Board of Trade - Soybeans** 

Market Report: 02 December 2021

3rd Floor, AFGRI Building 12 Byls Bridge Boulevard Highveld Extension 73