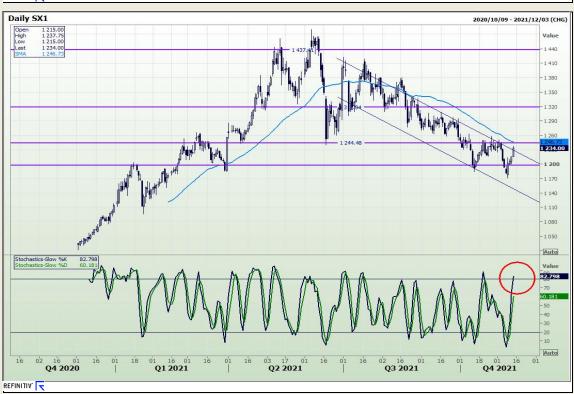

# **Technical Analysis**

**Chicago Board of Trade - Soybeans** 

Market Report: 02 December 2021

3rd Floor, AFGRI Building 12 Byls Bridge Boulevard Highveld Extension 73