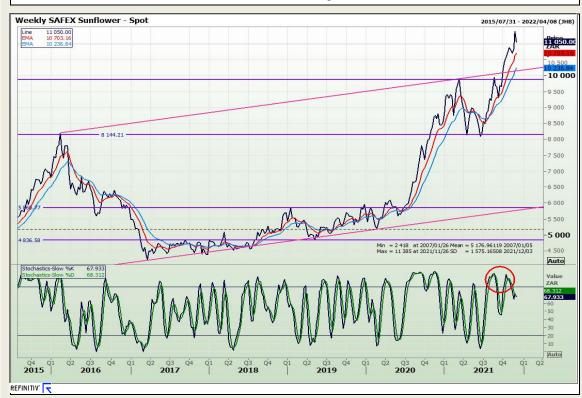

ort: 02 December 2021

3rd Floor, AFGRI Building 12 Byls Bridge Boulevard Highveld Extension 73

# **Technical Analysis**

South African Futures Exchange - Wheat





Market Report: 02 December 2021

3rd Floor, AFGRI Building 12 Byls Bridge Boulevard Highveld Extension 73

## **Technical Analysis**







Market Report: 02 December 2021

3rd Floor, AFGRI Building 12 Byls Bridge Boulevard Highveld Extension 73

# **Technical Analysis**

**Chicago Board of Trade - Soybeans** 





Market Report: 02 December 2021

3rd Floor, AFGRI Building 12 Byls Bridge Boulevard Highveld Extension 73

## **Technical Analysis**

South African Futures Exchange - Soybeans





Market Report: 02 December 2021

3rd Floor, AFGRI Building 12 Byls Bridge Boulevard Highveld Extension 73

# **Technical Analysis**