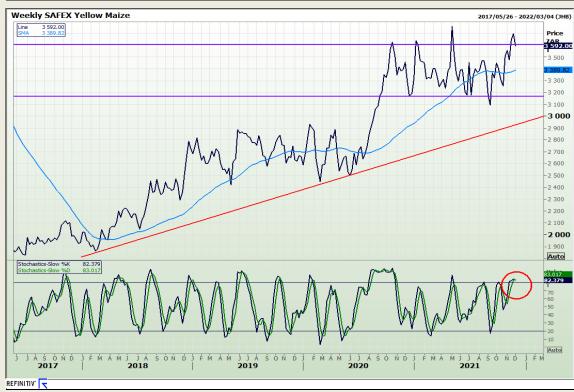

# **Technical Analysis**

South African Futures Exchange - Maize

Market Report: 02 December 2021

3rd Floor, AFGRI Building 12 Byls Bridge Boulevard Highveld Extension 73