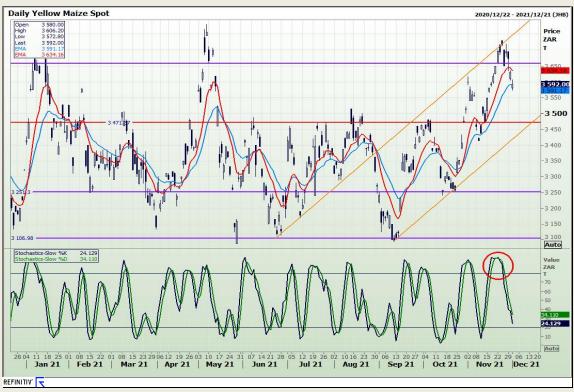

# **Technical Analysis**

South African Futures Exchange - Maize

Market Report: 02 December 2021

3rd Floor, AFGRI Building 12 Byls Bridge Boulevard Highveld Extension 73