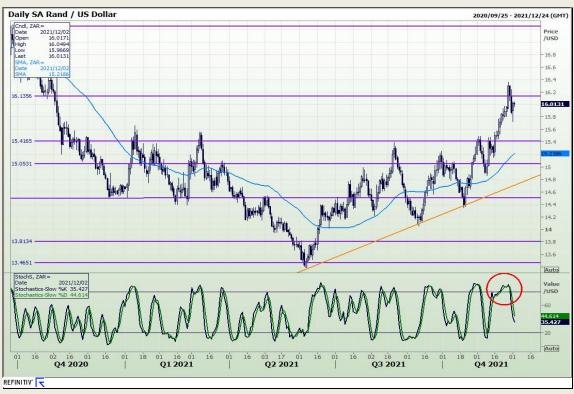

# **Technical Analysis**

Market Report: 02 December 2021

3rd Floor, AFGRI Building 12 Byls Bridge Boulevard Highveld Extension 73