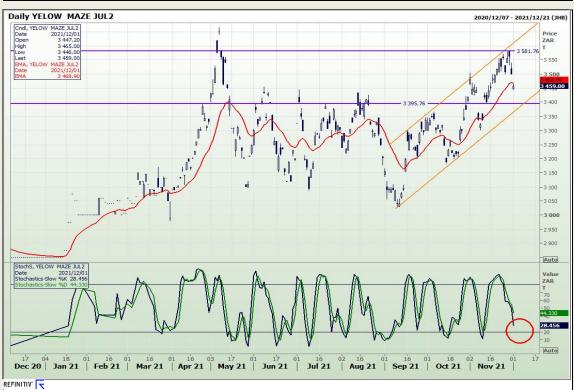

# **Technical Analysis**

South African Futures Exchange - Maize

Market Report: 02 December 2021

3rd Floor, AFGRI Building 12 Byls Bridge Boulevard Highveld Extension 73