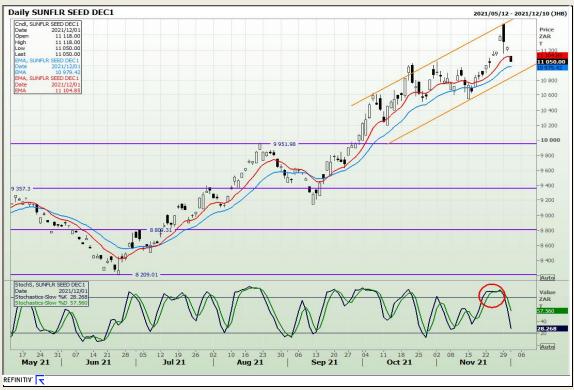

t: 02 December 2021

3rd Floor, AFGRI Building 12 Byls Bridge Boulevard Highveld Extension 73

# **Technical Analysis**

South African Futures Exchange - Wheat





Market Report: 02 December 2021

3rd Floor, AFGRI Building 12 Byls Bridge Boulevard Highveld Extension 73

## **Technical Analysis**







Market Report: 02 December 2021

3rd Floor, AFGRI Building 12 Byls Bridge Boulevard Highveld Extension 73

# **Technical Analysis**

**Chicago Board of Trade - Soybeans** 





Market Report: 02 December 2021

3rd Floor, AFGRI Building 12 Byls Bridge Boulevard Highveld Extension 73

## **Technical Analysis**

South African Futures Exchange - Soybeans





Market Report: 02 December 2021

3rd Floor, AFGRI Building 12 Byls Bridge Boulevard Highveld Extension 73

# **Technical Analysis**