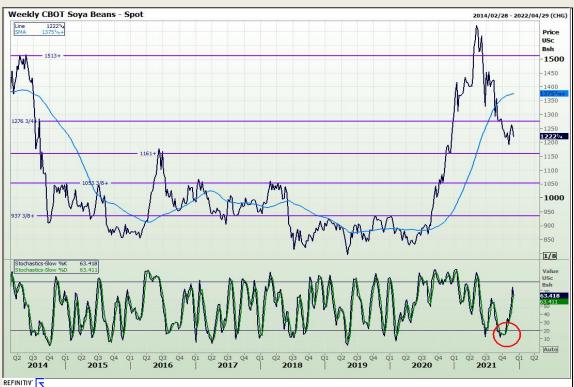

# **Technical Analysis**

**Chicago Board of Trade - Soybeans** 

Market Report: 02 December 2021

3rd Floor, AFGRI Building 12 Byls Bridge Boulevard Highveld Extension 73