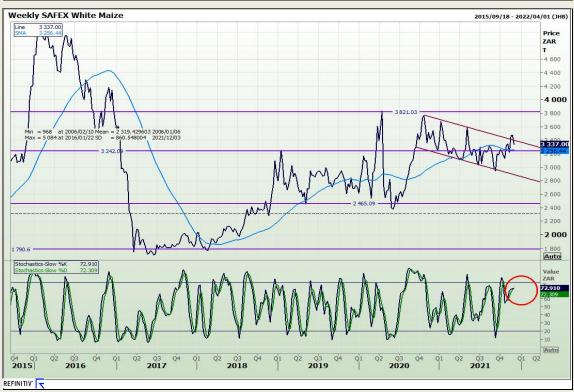

# **Technical Analysis**

South African Futures Exchange - Maize

Market Report: 02 December 2021

3rd Floor, AFGRI Building 12 Byls Bridge Boulevard Highveld Extension 73