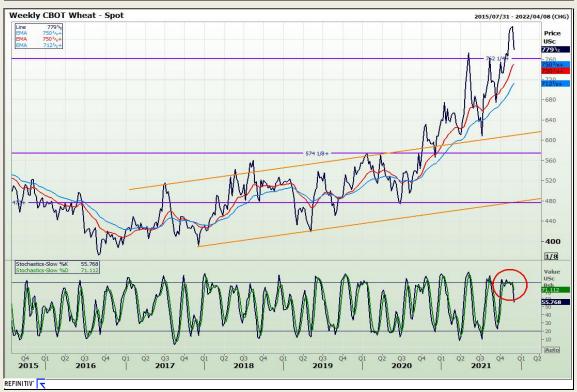

## **Technical Analysis**

Market Report: 02 December 2021

3rd Floor, AFGRI Building 12 Byls Bridge Boulevard Highveld Extension 73