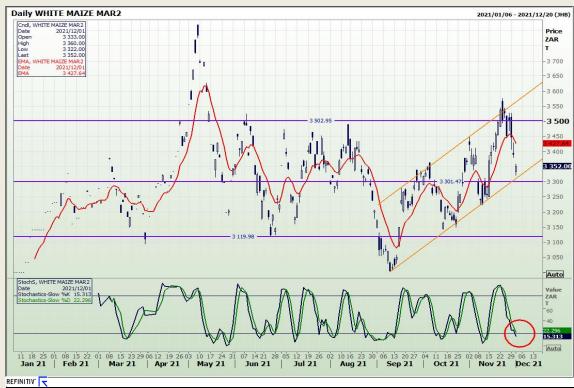

# **Technical Analysis**

South African Futures Exchange - Maize

Market Report: 02 December 2021

3rd Floor, AFGRI Building 12 Byls Bridge Boulevard Highveld Extension 73