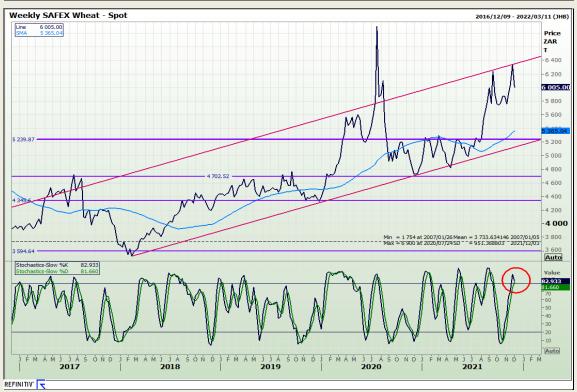

# **Technical Analysis**

South African Futures Exchange - Wheat

Market Report: 02 December 2021

3rd Floor, AFGRI Building 12 Byls Bridge Boulevard Highveld Extension 73