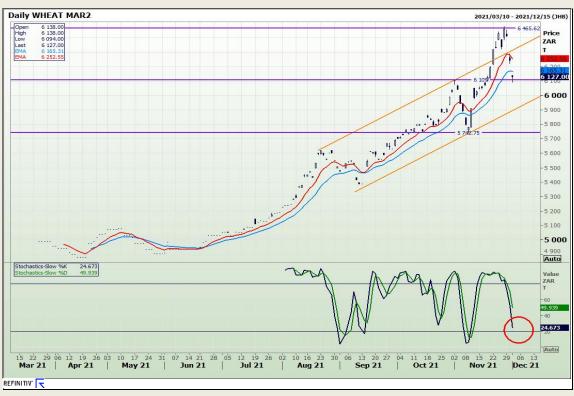

# **Technical Analysis**

South African Futures Exchange - Wheat

Market Report: 02 December 2021

3rd Floor, AFGRI Building 12 Byls Bridge Boulevard Highveld Extension 73