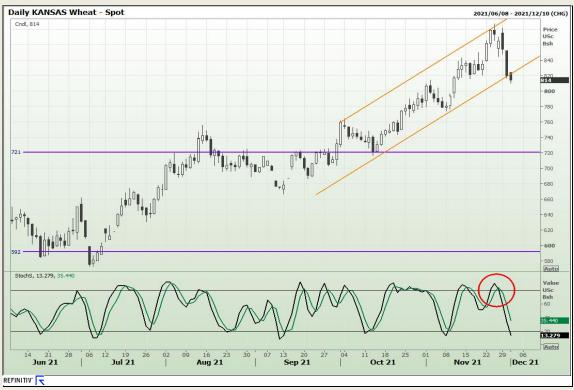

# **Technical Analysis**

South African Futures Exchange - Wheat

Market Report: 02 December 2021

3rd Floor, AFGRI Building 12 Byls Bridge Boulevard Highveld Extension 73