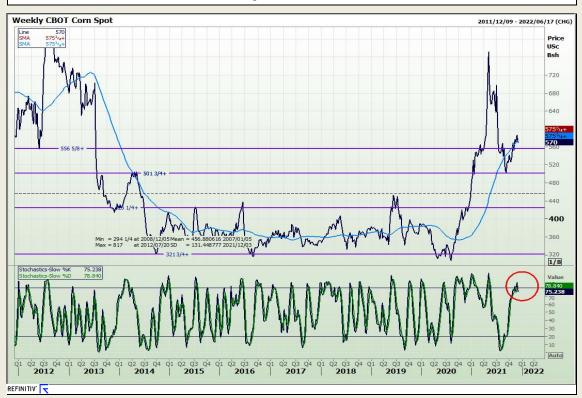

# **Technical Analysis**

South African Futures Exchange - Maize

Market Report: 02 December 2021

3rd Floor, AFGRI Building 12 Byls Bridge Boulevard Highveld Extension 73