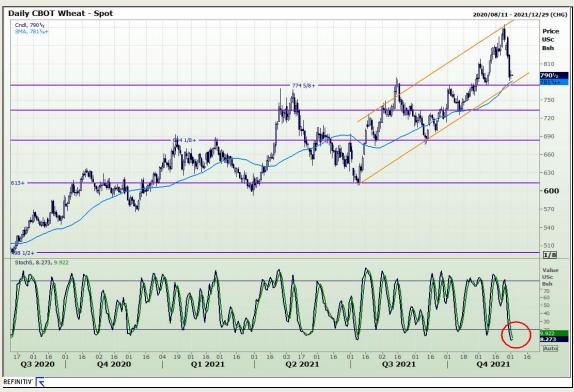

# **Technical Analysis**

South African Futures Exchange - Wheat

Market Report: 02 December 2021

3rd Floor, AFGRI Building 12 Byls Bridge Boulevard Highveld Extension 73