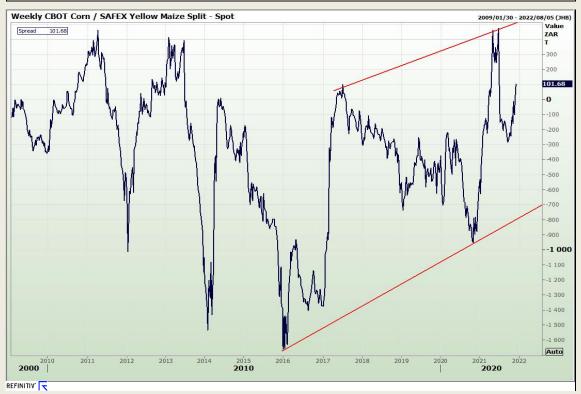

# **Technical Analysis**

South African Futures Exchange - Maize

Market Report: 02 December 2021

3rd Floor, AFGRI Building 12 Byls Bridge Boulevard Highveld Extension 73