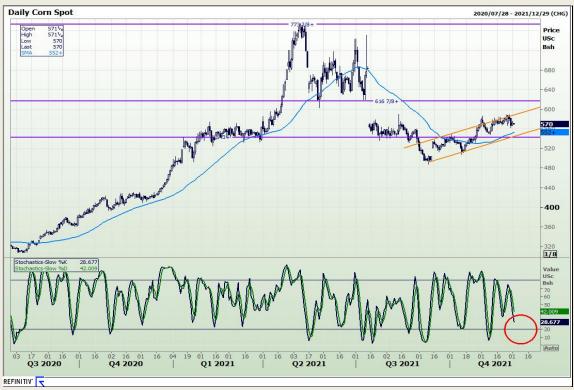

# **Technical Analysis**

South African Futures Exchange - Maize

Market Report: 02 December 2021

3rd Floor, AFGRI Building 12 Byls Bridge Boulevard Highveld Extension 73