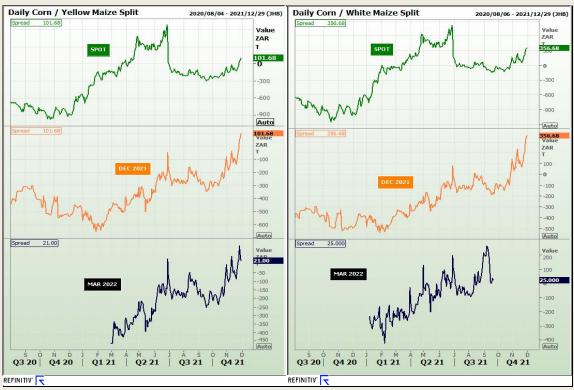

# **Technical Analysis**

South African Futures Exchange - Maize

Market Report: 02 December 2021

3rd Floor, AFGRI Building 12 Byls Bridge Boulevard Highveld Extension 73