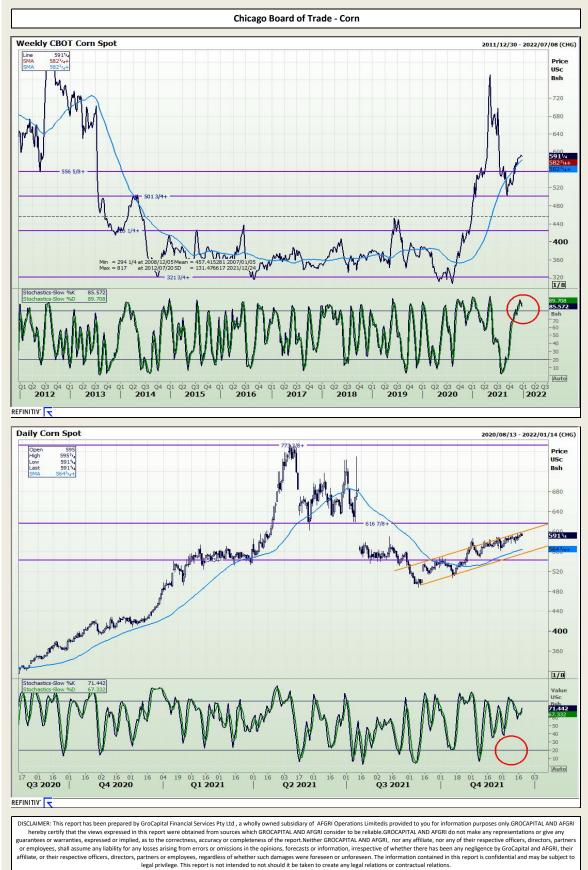

Market Report : 20 December 2021

# **Technical Analysis**

hereby certify that the views expressed in this report were obtained from sources which GROCAPTAL AND AFGRI consider to be reliable.GROCAPTAL AND AFGRI do not make any representations or give any guarantees or warranties, expressed or implied, as to the correctness, accuracy or completeness of the report.Neither GROCAPTAL AND AFGRI, nor any affiliate, aro many of their respective officers, directors, guarantes or or more soft her respective of five ARD AFGRI. AND AFGRI do not make any representations or give any or employees, shall assume any liability for any losses arising from errors or omissions in the opinions, forecasts or information, irrespective of whether there has been any negligence by GroCapital and AFGRI, their affiliate, or their respective officers, directors, partners or employees, regardless of whether such damages were foreseen or unforeseen. The information contained in this report is confidential and may be subject to legal privilege. This report is not intended to not should it be taken to create any legal relations or contractual relations.