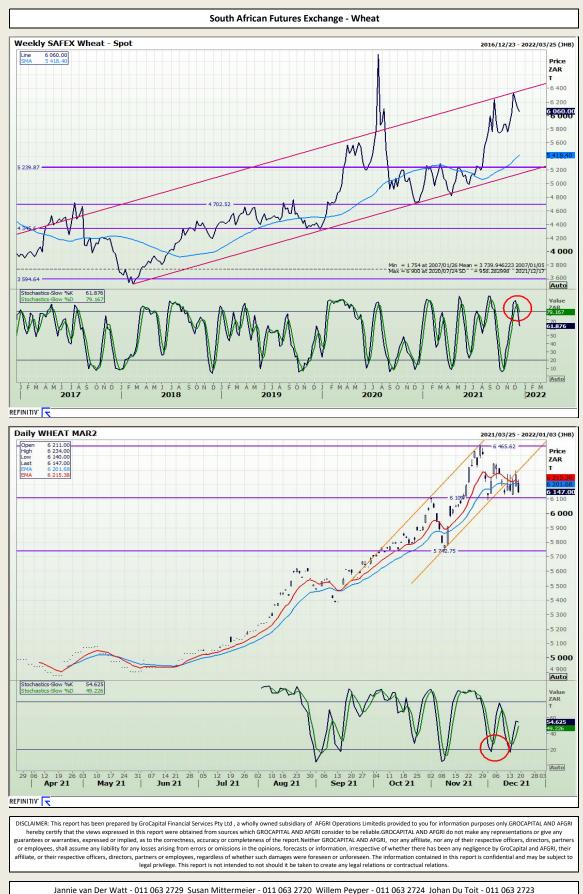

Market Report : 20 December 2021

3rd Floor, AFGRI Building 12 Byls Bridge Boulevard Highveld Extension 73

## **Technical Analysis**

Jannie van Der Watt - 011 063 2729 Susan Mittermeier - 011 063 2720 Willem Peyper - 011 063 2724 Johan Du Toit - 011 063 2723

Market Report : 20 December 2021

3rd Floor, AFGRI Building 12 Byls Bridge Boulevard Highveld Extension 73

# **Technical Analysis**

Jannie van Der Watt - 011 063 2729 Susan Mittermeier - 011 063 2720 Willem Peyper - 011 063 2724 Johan Du Toit - 011 063 2723

Market Report : 20 December 2021

3rd Floor, AFGRI Building 12 Byls Bridge Boulevard Highveld Extension 73