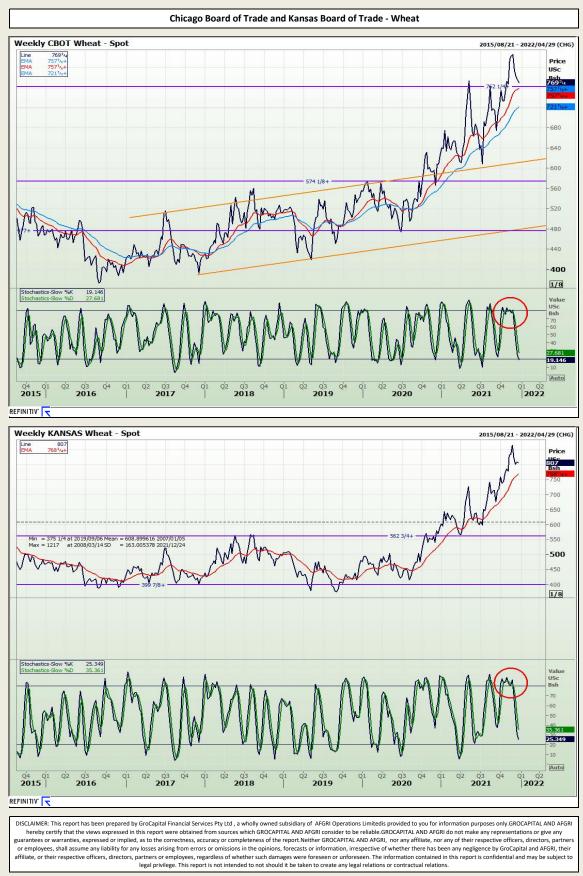

Market Report : 20 December 2021

3rd Floor, AFGRI Building 12 Byls Bridge Boulevard Highveld Extension 73

# **Technical Analysis**

DISCLAIMER: This report has been prepared by GroCapital Financial Services Pty Ltd, a wholly owned subsidiary of AFGRI Operations Limitedis provided to you for information purposes only.GROCAPITAL AND AFGRI hereby certify that the views expressed in this report were obtained from sources which GROCAPITAL AND AFGRI consider to be reliable.GROCAPITAL AND AFGRI do not make any representations or give any guarantees or warrantices, expressed or implied, as to the correctness, accuracy or completeness of the report.NetHer GROCAPITAL AND AFGRI, nor any of their respective officers, directors, partners or employees, shall assume any liability for any losses arising from errors or omissions in the opinions, forecasts or information, irrespective of whether there has been any negligence by GroCapital and AFGRI, their affiliate, or their respective officers, directors, partners or employees, regardless of whether such damages were foreseen or unforeseen. The information contained in this report is confidential and may be subject to legal privilege. This report is not intended to not should it be taken to create any legal relations or contractual relations.