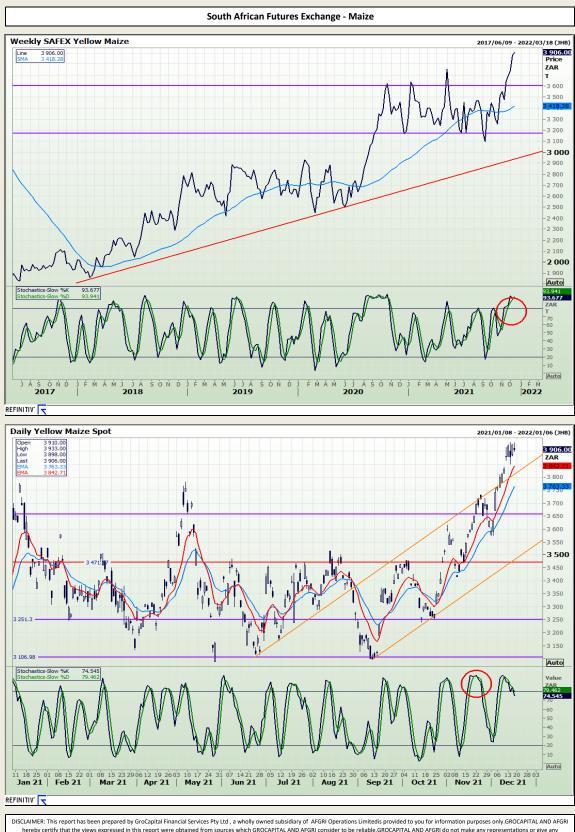

Market Report : 20 December 2021

3rd Floor, AFGRI Building 12 Byls Bridge Boulevard Highveld Extension 73

## **Technical Analysis**

Jannie van Der Watt - 011 063 2729 Susan Mittermeier - 011 063 2720 Willem Peyper - 011 063 2724 Johan Du Toit - 011 063 2723

Market Report : 20 December 2021

3rd Floor, AFGRI Building 12 Byls Bridge Boulevard Highveld Extension 73