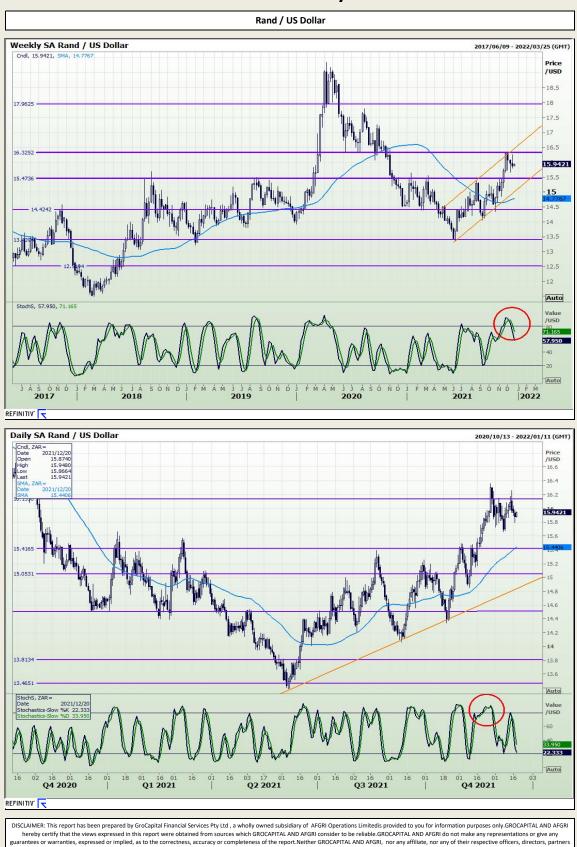

Market Report : 20 December 2021

# **Technical Analysis**



hereby certify that the views expressed in this report were obtained from sources which GROCAPTAL AND AFGRI consider to be reliable.GROCAPTAL AND AFGRI do not make any representations or give any guarantees or warranties, expressed or implied, as to the correctness, accuracy or completeness of the report.Neither GROCAPTAL AND AFGRI, nor any affiliate, aro many of their respective officers, directors, guarantes or or more soft her respective of five ARD AFGRI. AND AFGRI do not make any representations or give any or employees, shall assume any liability for any losses arising from errors or omissions in the opinions, forecasts or information, irrespective of whether there has been any negligence by GroCapital and AFGRI, their affiliate, or their respective officers, directors, partners or