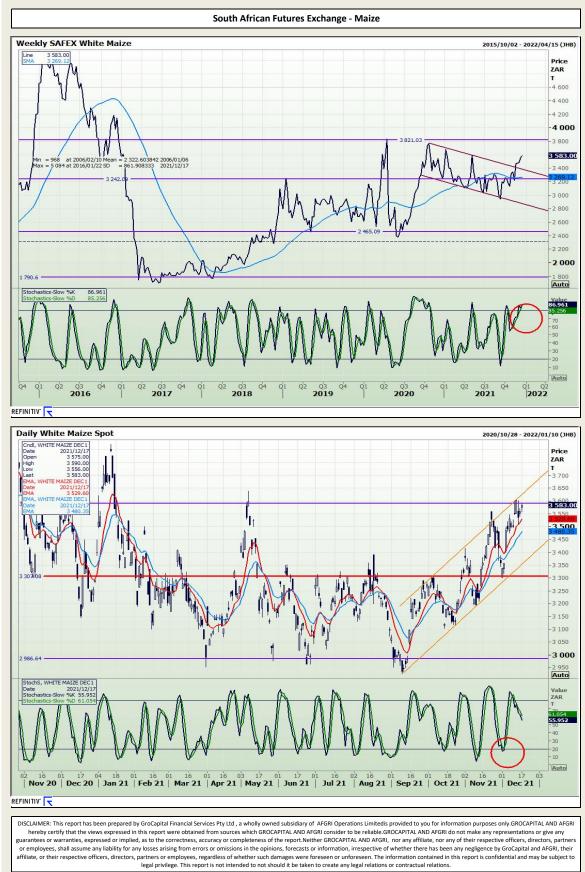

Market Report : 20 December 2021

3rd Floor, AFGRI Building 12 Byls Bridge Boulevard Highveld Extension 73

# **Technical Analysis**

DISCLAIMER: This report has been prepared by GroCapital Financial Services Pty Ltd, a wholly owned subsidiary of AFGRI Operations Limitedis provided to you for information purposes only.GROCAPITAL AND AFGRI hereby certify that the views expressed in this report were obtained from sources which GROCAPITAL AND AFGRI consider to be reliable.GROCAPITAL AND AFGRI do not make any representations or give any guarantees or warrantices, expressed or implied, as to the correctness, accuracy or completeness of the report.NetHer GROCAPITAL AND AFGRI, nor any of their respective officers, directors, partners or employees, shall assume any liability for any losses arising from errors or omissions in the opinions, forecasts or information, irrespective of whether there has been any negligence by GroCapital and AFGRI, their affiliate, or their respective officers, directors, partners or employees, regardless of whether such damages were foreseen or unforeseen. The information contained in this report is confidential and may be subject to legal privilege. This report is not intended to not should it be taken to create any legal relations or contractual relations.