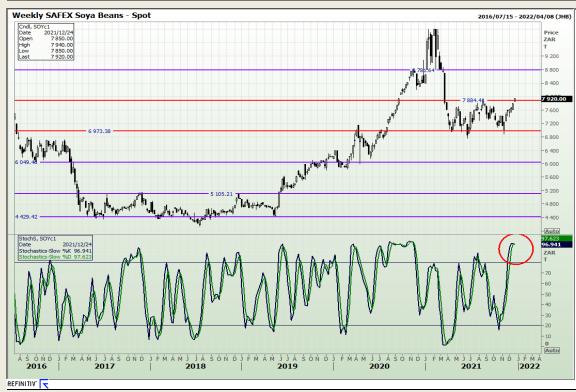

# **Technical Analysis**

**South African Futures Exchange - Soybeans** 

Market Report : 21 December 2021

3rd Floor, AFGRI Building 12 Byls Bridge Boulevard Highveld Extension 73