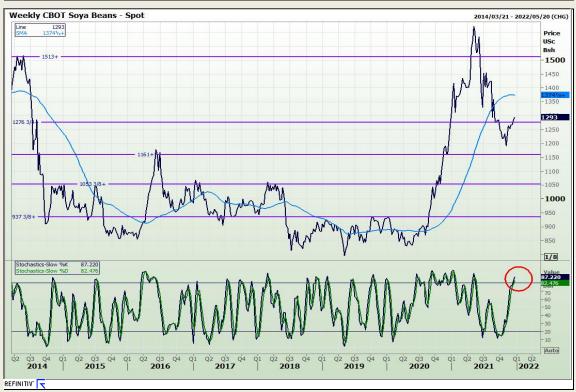

# **Technical Analysis**

Chicago Board of Trade - Soybeans

Market Report : 21 December 2021

3rd Floor, AFGRI Building 12 Byls Bridge Boulevard Highveld Extension 73