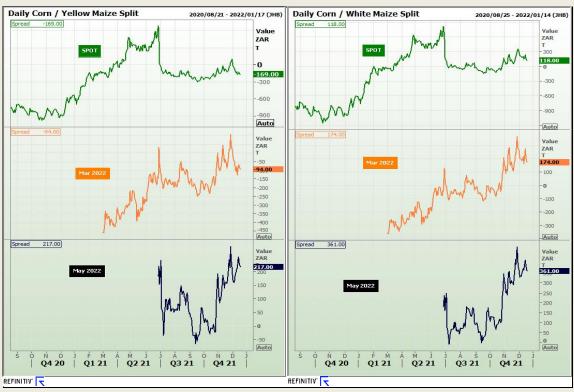

# **Technical Analysis**

South African Futures Exchange - Maize

Market Report : 21 December 2021

3rd Floor, AFGRI Building 12 Byls Bridge Boulevard Highveld Extension 73