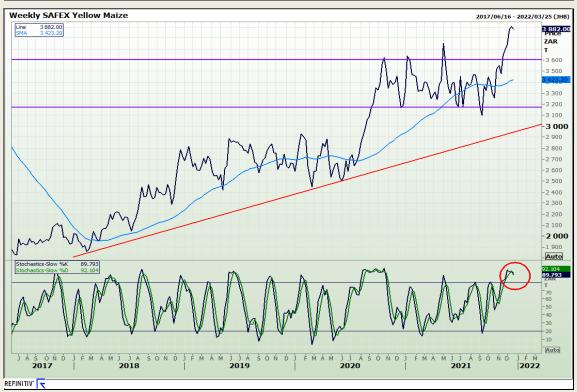

# **Technical Analysis**

South African Futures Exchange - Maize

Market Report : 21 December 2021

3rd Floor, AFGRI Building 12 Byls Bridge Boulevard Highveld Extension 73