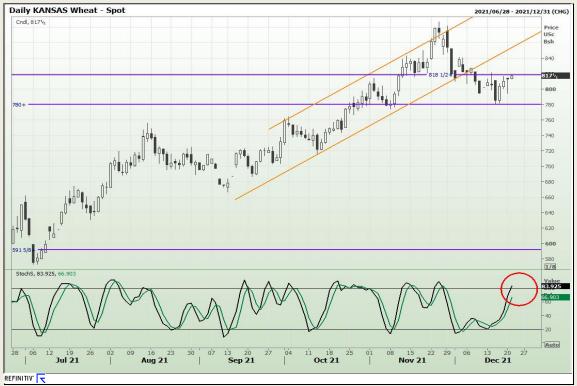

## **Technical Analysis**

Chicago Board of Trade and Kansas Board of Trade - Wheat

Market Report : 21 December 2021

3rd Floor, AFGRI Building 12 Byls Bridge Boulevard Highveld Extension 73