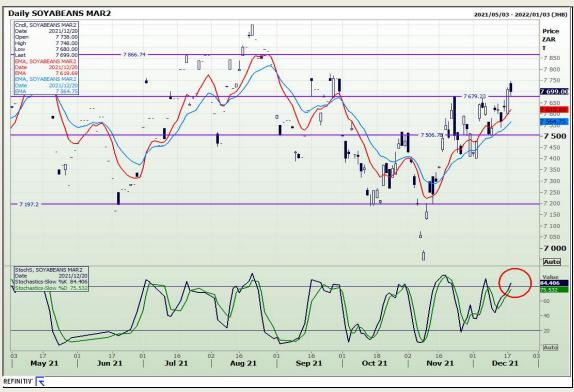

# **Technical Analysis**

**South African Futures Exchange - Soybeans** 

Market Report : 21 December 2021

3rd Floor, AFGRI Building 12 Byls Bridge Boulevard Highveld Extension 73