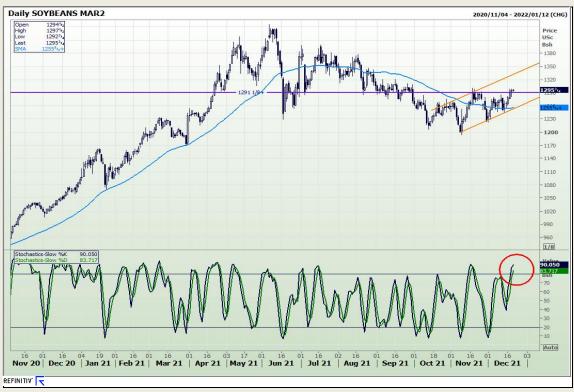

# **Technical Analysis**

Chicago Board of Trade - Soybeans

Market Report : 21 December 2021

3rd Floor, AFGRI Building 12 Byls Bridge Boulevard Highveld Extension 73