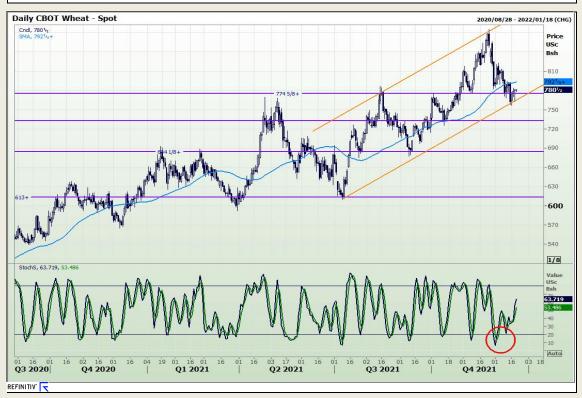

## **Technical Analysis**

Chicago Board of Trade and Kansas Board of Trade - Wheat

Market Report : 21 December 2021

3rd Floor, AFGRI Building 12 Byls Bridge Boulevard Highveld Extension 73