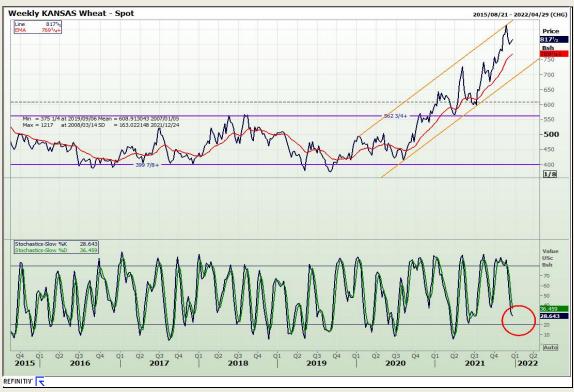

## **Technical Analysis**

Chicago Board of Trade and Kansas Board of Trade - Wheat

Market Report : 21 December 2021

3rd Floor, AFGRI Building 12 Byls Bridge Boulevard Highveld Extension 73