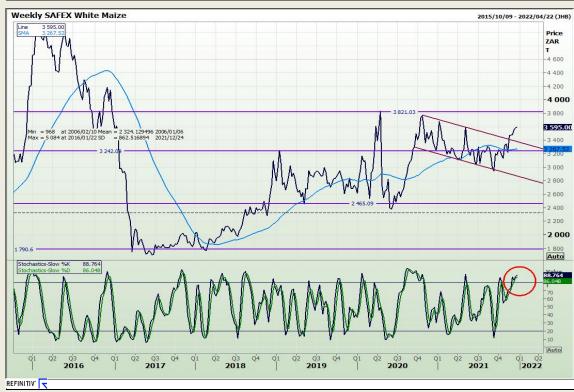

# **Technical Analysis**

South African Futures Exchange - Maize

Market Report : 21 December 2021

3rd Floor, AFGRI Building 12 Byls Bridge Boulevard Highveld Extension 73