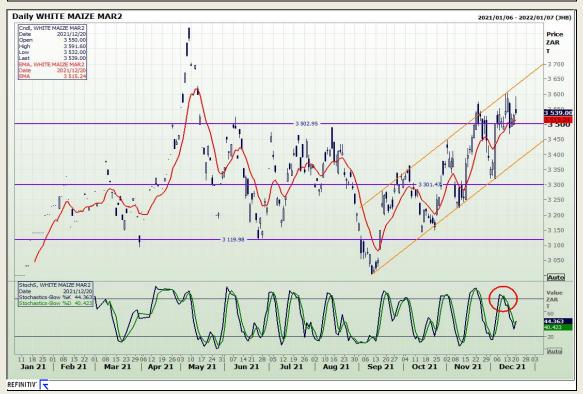

# **Technical Analysis**

South African Futures Exchange - Maize

Market Report : 21 December 2021

3rd Floor, AFGRI Building 12 Byls Bridge Boulevard Highveld Extension 73