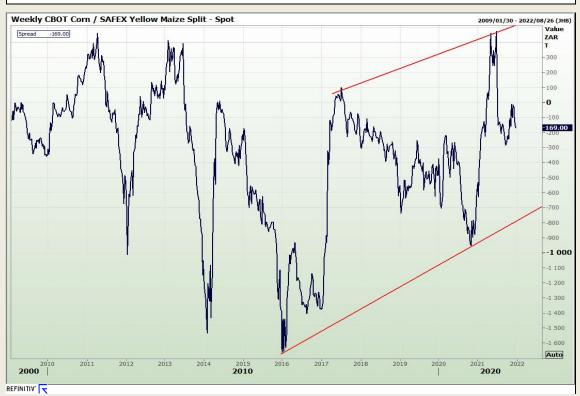

# **Technical Analysis**

South African Futures Exchange - Maize

Market Report : 21 December 2021

3rd Floor, AFGRI Building 12 Byls Bridge Boulevard Highveld Extension 73