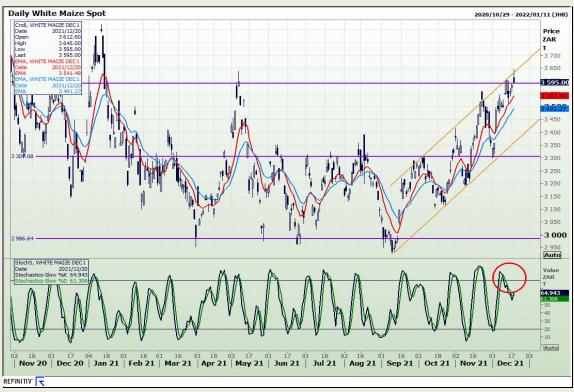

# **Technical Analysis**

South African Futures Exchange - Maize

Market Report : 21 December 2021

3rd Floor, AFGRI Building 12 Byls Bridge Boulevard Highveld Extension 73