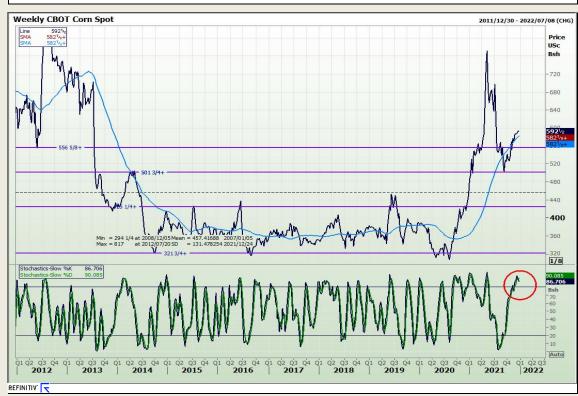

## **Technical Analysis**

Market Report : 21 December 2021

3rd Floor, AFGRI Building 12 Byls Bridge Boulevard Highveld Extension 73

# **Technical Analysis**

Market Report : 21 December 2021

3rd Floor, AFGRI Building 12 Byls Bridge Boulevard Highveld Extension 73