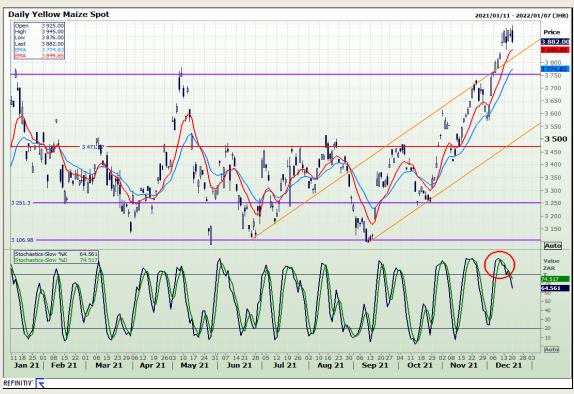

# **Technical Analysis**

South African Futures Exchange - Maize

Market Report : 21 December 2021

3rd Floor, AFGRI Building 12 Byls Bridge Boulevard Highveld Extension 73