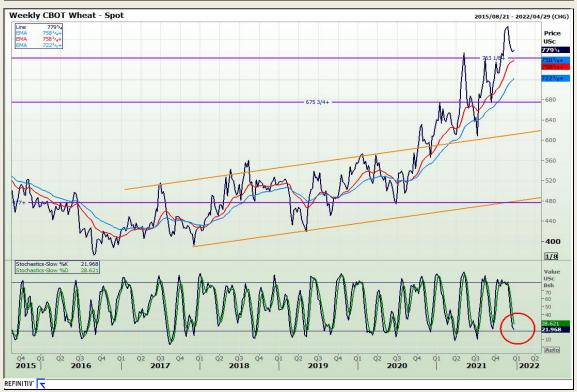

## **Technical Analysis**

Chicago Board of Trade and Kansas Board of Trade - Wheat

Market Report : 21 December 2021

3rd Floor, AFGRI Building 12 Byls Bridge Boulevard Highveld Extension 73