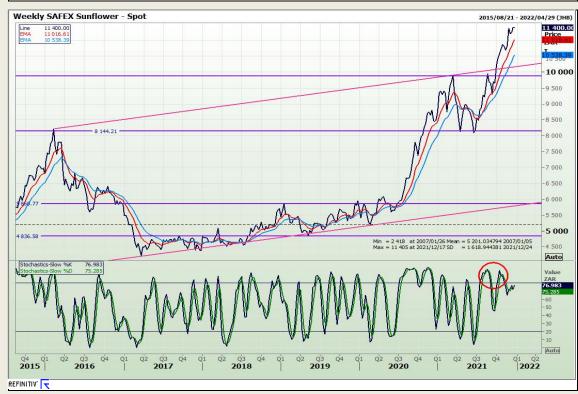

3rd Floor, AFGRI Building 12 Byls Bridge Boulevard Highveld Extension 73

# **Technical Analysis**







Market Report : 21 December 2021

3rd Floor, AFGRI Building 12 Byls Bridge Boulevard Highveld Extension 73

## **Technical Analysis**

Chicago Board of Trade and Kansas Board of Trade - Wheat





Market Report : 21 December 2021

3rd Floor, AFGRI Building 12 Byls Bridge Boulevard Highveld Extension 73

# **Technical Analysis**

Chicago Board of Trade - Soybeans





Market Report : 21 December 2021

3rd Floor, AFGRI Building 12 Byls Bridge Boulevard Highveld Extension 73

# **Technical Analysis**

**South African Futures Exchange - Soybeans** 





Market Report : 21 December 2021

3rd Floor, AFGRI Building 12 Byls Bridge Boulevard Highveld Extension 73

# **Technical Analysis**