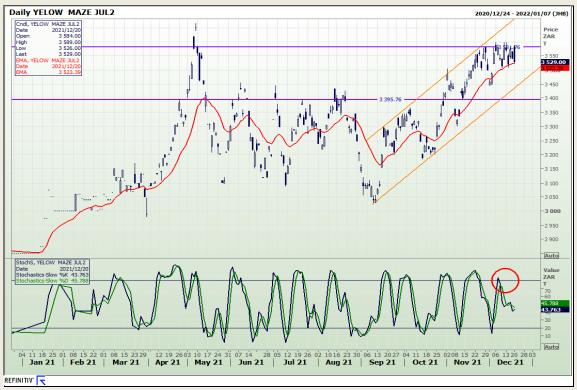

# **Technical Analysis**

South African Futures Exchange - Maize

Market Report : 21 December 2021

3rd Floor, AFGRI Building 12 Byls Bridge Boulevard Highveld Extension 73