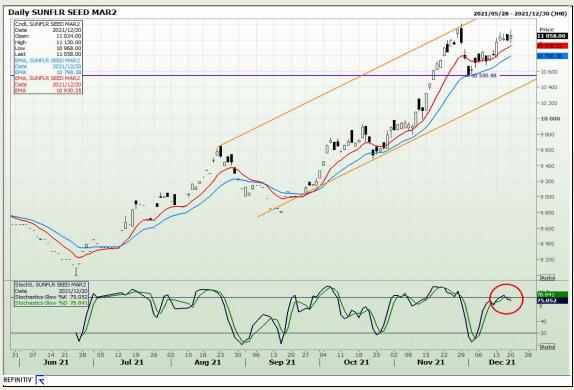

3rd Floor, AFGRI Building 12 Byls Bridge Boulevard Highveld Extension 73

# **Technical Analysis**







Market Report : 21 December 2021

3rd Floor, AFGRI Building 12 Byls Bridge Boulevard Highveld Extension 73

## **Technical Analysis**

Chicago Board of Trade and Kansas Board of Trade - Wheat





Market Report : 21 December 2021

3rd Floor, AFGRI Building 12 Byls Bridge Boulevard Highveld Extension 73

# **Technical Analysis**

Chicago Board of Trade - Soybeans





Market Report : 21 December 2021

3rd Floor, AFGRI Building 12 Byls Bridge Boulevard Highveld Extension 73

# **Technical Analysis**

**South African Futures Exchange - Soybeans** 





Market Report : 21 December 2021

3rd Floor, AFGRI Building 12 Byls Bridge Boulevard Highveld Extension 73

# **Technical Analysis**