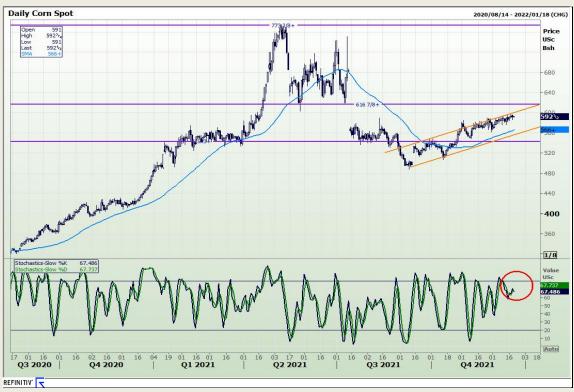

## **Technical Analysis**

Market Report : 21 December 2021

3rd Floor, AFGRI Building 12 Byls Bridge Boulevard Highveld Extension 73

# **Technical Analysis**

Market Report : 21 December 2021

3rd Floor, AFGRI Building 12 Byls Bridge Boulevard Highveld Extension 73