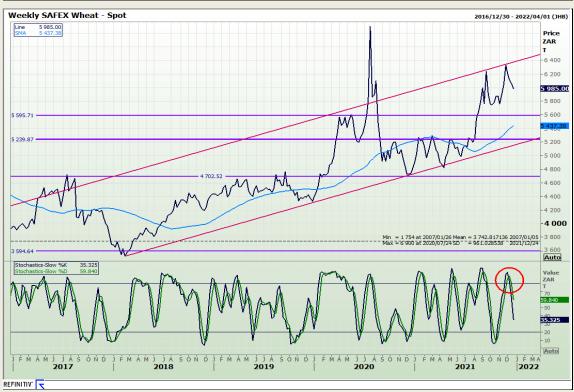

## **Technical Analysis**

Market Report : 21 December 2021

3rd Floor, AFGRI Building 12 Byls Bridge Boulevard Highveld Extension 73

# **Technical Analysis**

Market Report : 21 December 2021

3rd Floor, AFGRI Building 12 Byls Bridge Boulevard Highveld Extension 73