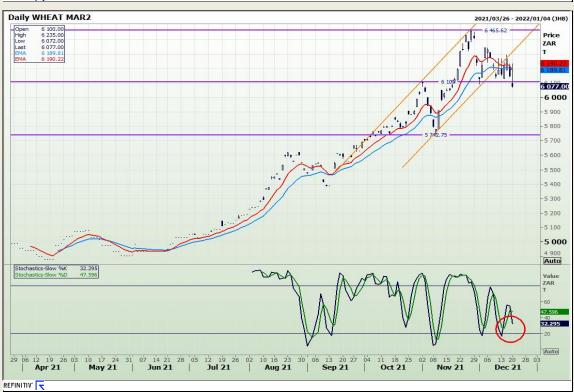

## **Technical Analysis**

Market Report : 21 December 2021

3rd Floor, AFGRI Building 12 Byls Bridge Boulevard Highveld Extension 73

# **Technical Analysis**

Market Report : 21 December 2021

3rd Floor, AFGRI Building 12 Byls Bridge Boulevard Highveld Extension 73