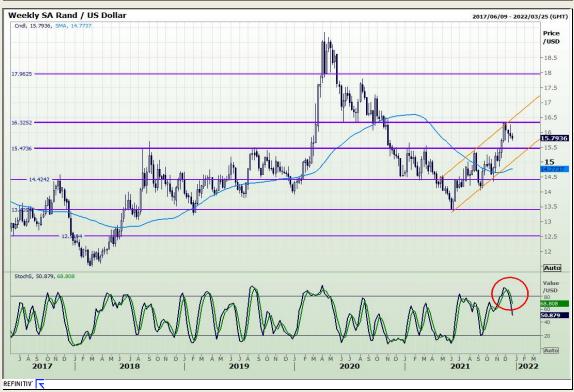

## **Technical Analysis**

Market Report : 21 December 2021

3rd Floor, AFGRI Building 12 Byls Bridge Boulevard Highveld Extension 73