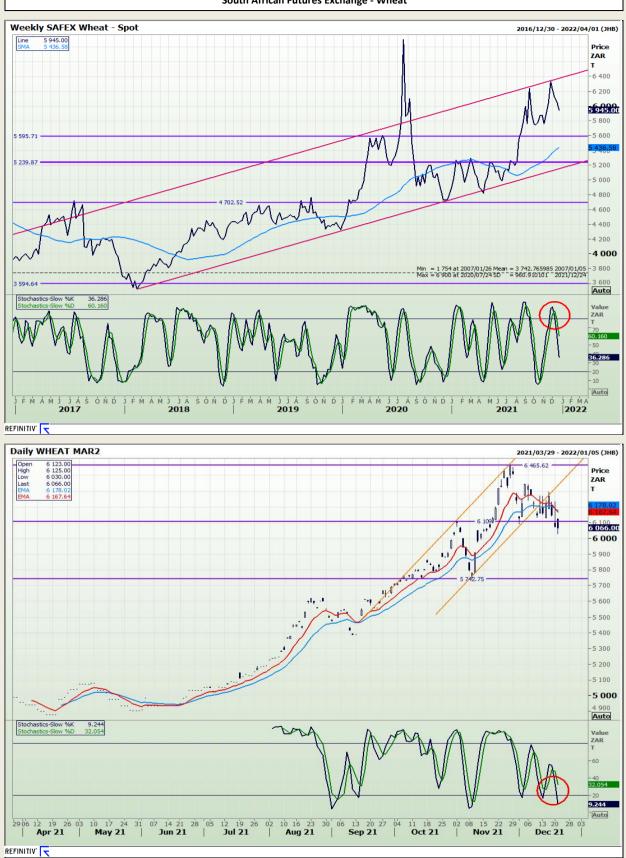

# **Technical Analysis**

South African Futures Exchange - Wheat

Market Report : 22 December 2021