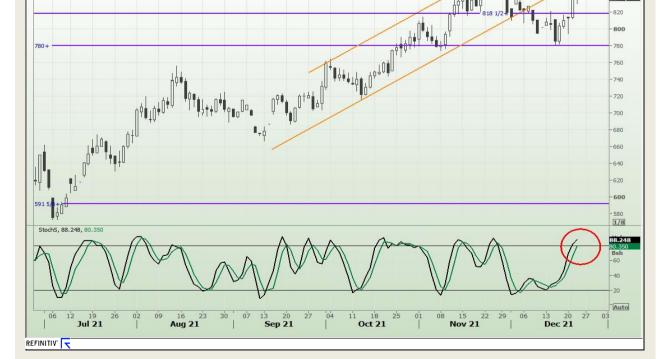

rising from errors or omissions in the opnions, forecasts or information, irrespective of whether there has been any negligence by GroCapital and AFGRI, their affiliate, or their respective officers, directors, partners or employees, regardless of whether such damages were foreseen or unforeseen. The information contained in this report is confidential and may be subject to legal privilege. This report is not intended to not should it be taken to create any legal relations or contractual relations.

Jannie van Der Watt - 011 063 2729 Susan Mittermeier - 011 063 2720 Willem Peyper - 011 063 2724 Johan Du Toit - 011 063 2723



Market Report : 22 December 2021

# **Technical Analysis**

South African Futures Exchange - Wheat





Market Report : 22 December 2021

# **Technical Analysis**







Market Report : 22 December 2021

# **Technical Analysis**

Chicago Board of Trade - Soybeans





Market Report : 22 December 2021

**Technical Analysis** 

South African Futures Exchange - Soybeans





Market Report : 22 December 2021

# **Technical Analysis**

South African Futures Exchange - Sunflower