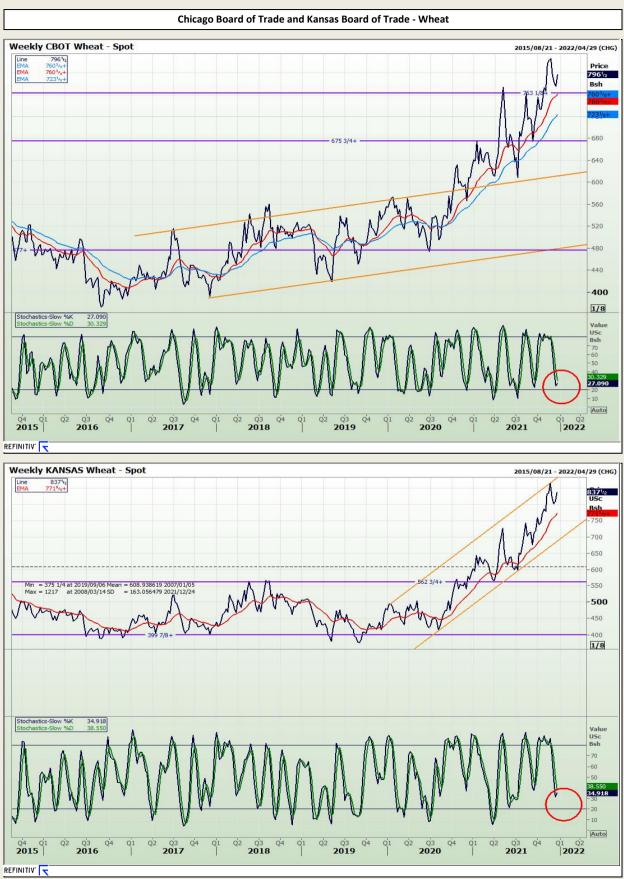

# **Technical Analysis**

South African Futures Exchange - Wheat

Market Report : 22 December 2021