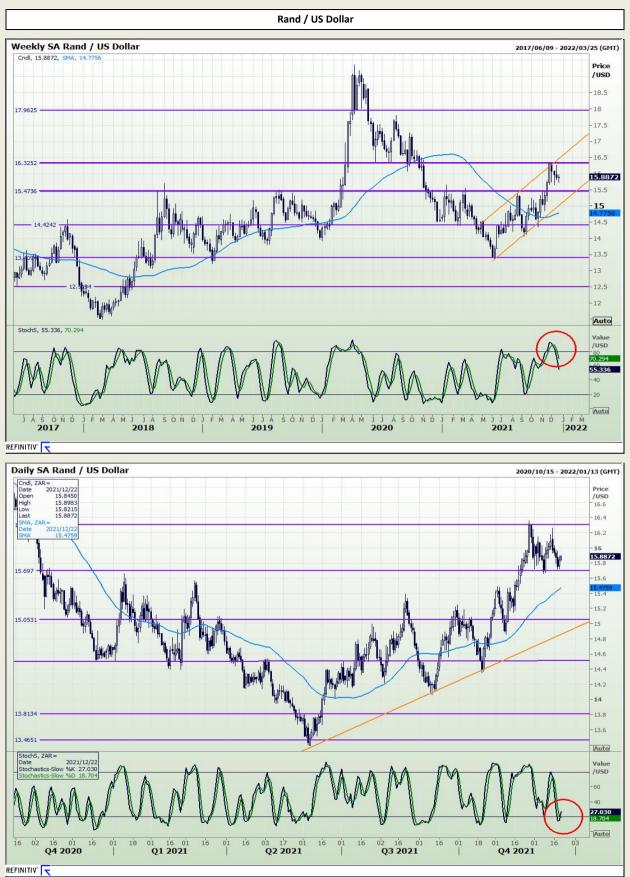

Market Report : 22 December 2021

# **Technical Analysis**





Market Report : 22 December 2021

### **Technical Analysis**

**CBOT / SAFEX Spreads** 



DISCLAIMER: This report has been prepared by GroCapital Financial Services Pty Ltd , a wholly owned subsidiary of AFGRI Operations Limitedis provided to you for information purposes only.GROCAPITAL AND AFGRI hereby certify that the views expressed in this report were obtained from sources which GROCAPITAL AND AFGRI consider to be reliable.GROCAPITAL AND AFGRI do not make any representations or give any guarantees or warranties, expressed or implied, as to the correctness, accuracy or completeness of the report. Neither GROCAPITAL AND AFGRI, nor any affiliate, nor any of their respective officers, directors, partners or employees shall assume any liability for any losses arising from errors or omi