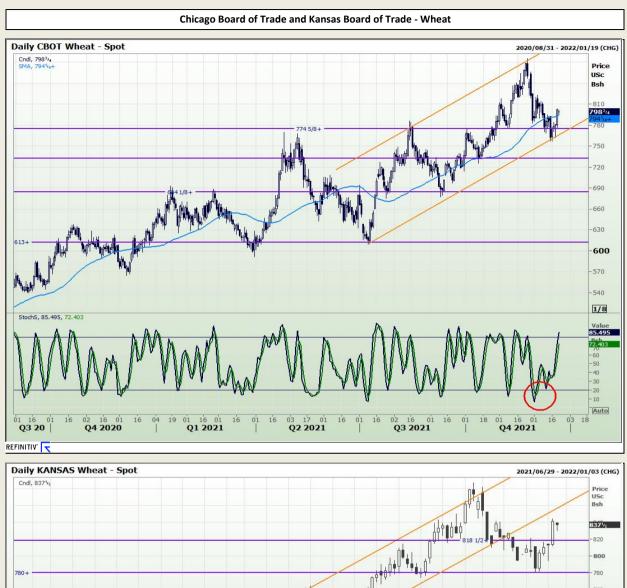

arising from errors or omissions in the opnions, forecasts or information, irrespective of whether there has been any negligence by GroCapital and AFGRI, their affiliate, or their respective officers, directors, partners or employees, regardless of whether such damages were foreseen or unforeseen. The information contained in this report is confidential and may be subject to legal privilege. This report is not intended to not should it be taken to create any legal relations or contractual relations.

Jannie van Der Watt - 011 063 2729 Susan Mittermeier - 011 063 2720 Willem Peyper - 011 063 2724 Johan Du Toit - 011 063 2723



Market Report : 22 December 2021

# **Technical Analysis**

South African Futures Exchange - Wheat





Market Report : 22 December 2021

# **Technical Analysis**







Market Report : 22 December 2021

# **Technical Analysis**

Chicago Board of Trade - Soybeans





Market Report : 22 December 2021

**Technical Analysis** 

South African Futures Exchange - Soybeans





Market Report : 22 December 2021

# **Technical Analysis**

South African Futures Exchange - Sunflower