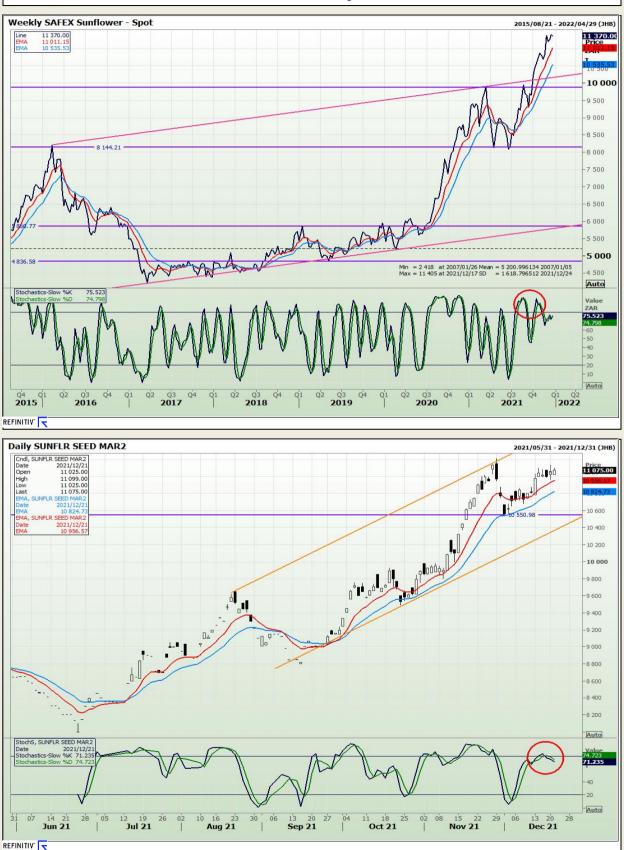

contained in this report is confidential and may be subject to legal privilege. This report is not intended to not should it be taken to create any legal relations or contractual relations.

Jannie van Der Watt - 011 063 2729 Susan Mittermeier - 011 063 2720 Willem Peyper - 011 063 2724 Johan Du Toit - 011 063 2723



Market Report : 22 December 2021

# **Technical Analysis**

South African Futures Exchange - Wheat





Market Report : 22 December 2021

# **Technical Analysis**







Market Report : 22 December 2021

# **Technical Analysis**

Chicago Board of Trade - Soybeans





Market Report : 22 December 2021

**Technical Analysis** 

South African Futures Exchange - Soybeans





Market Report : 22 December 2021

# **Technical Analysis**

South African Futures Exchange - Sunflower