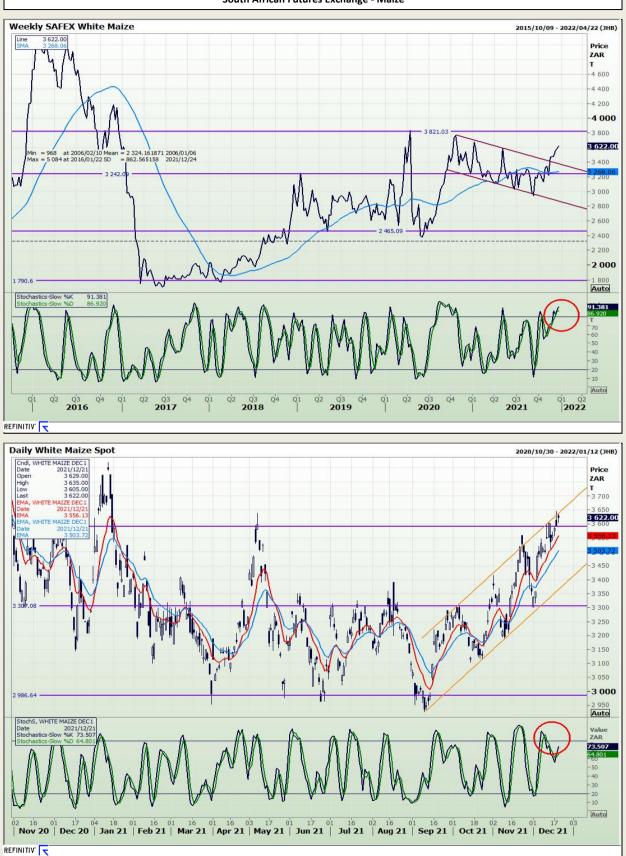

# **Technical Analysis**

South African Futures Exchange - Maize

Market Report : 22 December 2021