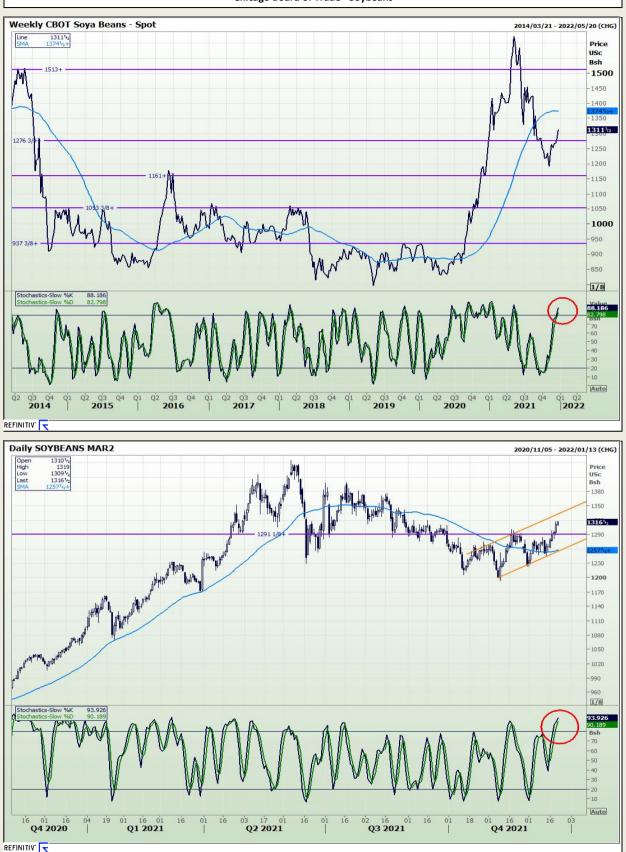

# **Technical Analysis**

Chicago Board of Trade - Soybeans

Market Report : 22 December 2021

**Technical Analysis** 

South African Futures Exchange - Soybeans

Market Report : 22 December 2021