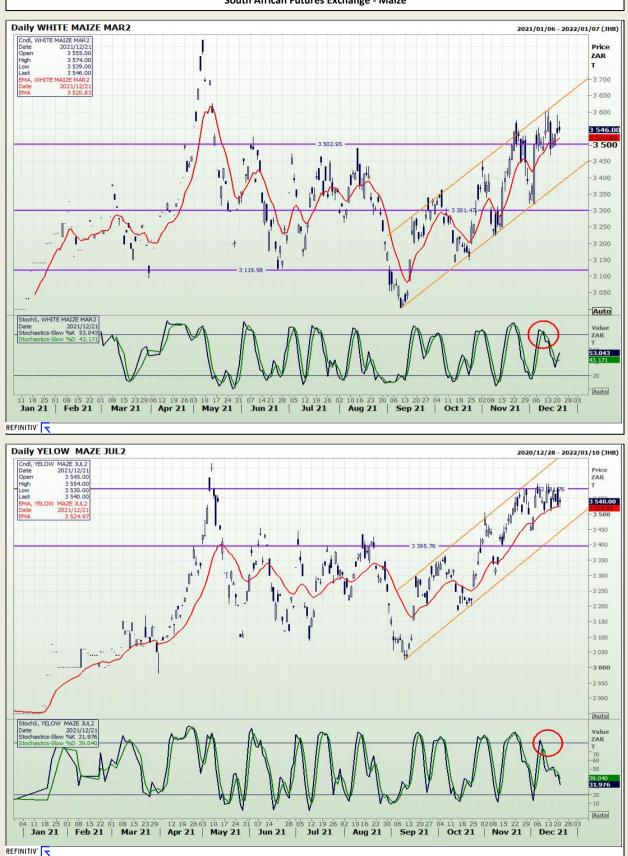

# **Technical Analysis**

South African Futures Exchange - Maize

Market Report : 22 December 2021