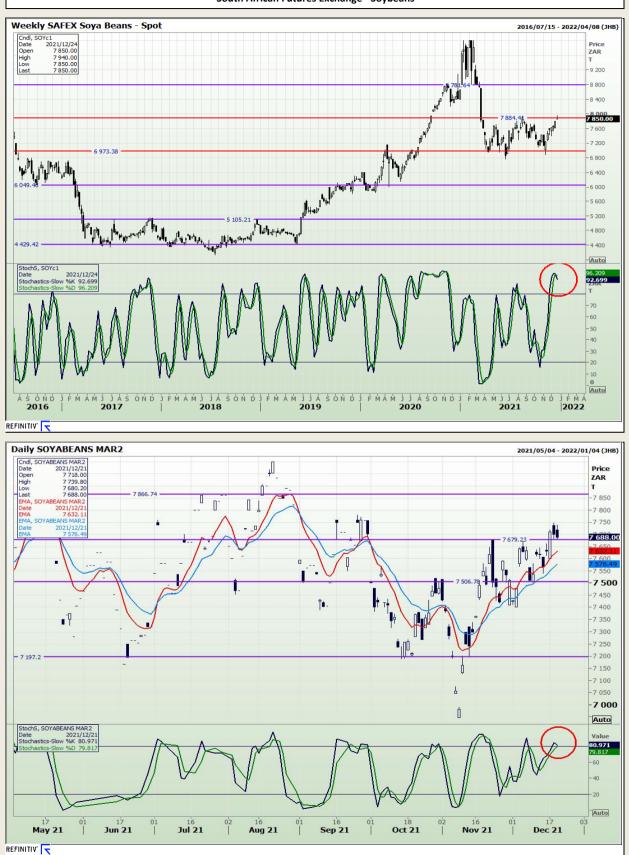

# **Technical Analysis**

Chicago Board of Trade - Soybeans

Market Report : 22 December 2021

**Technical Analysis** 

South African Futures Exchange - Soybeans

Market Report : 22 December 2021