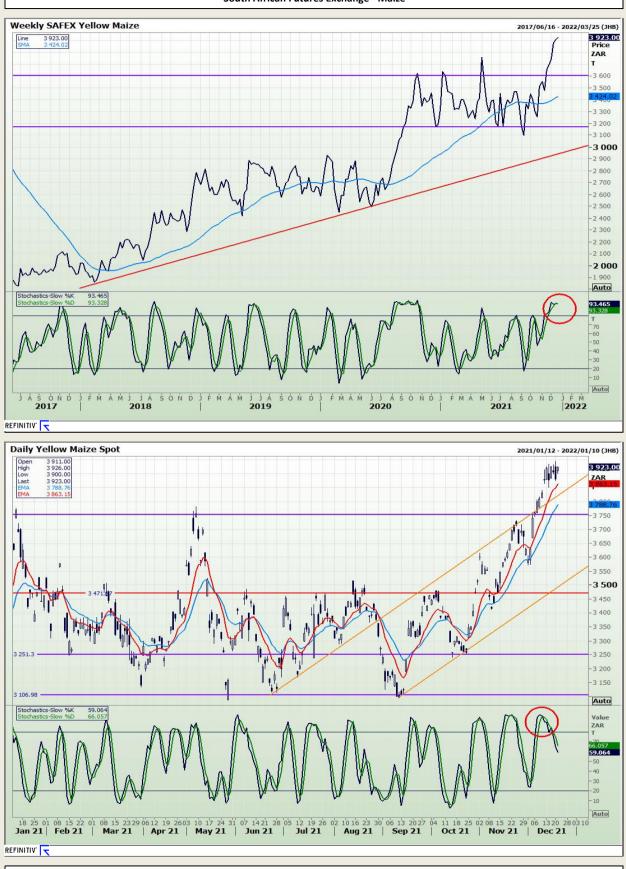

# **Technical Analysis**

South African Futures Exchange - Maize

Market Report : 22 December 2021