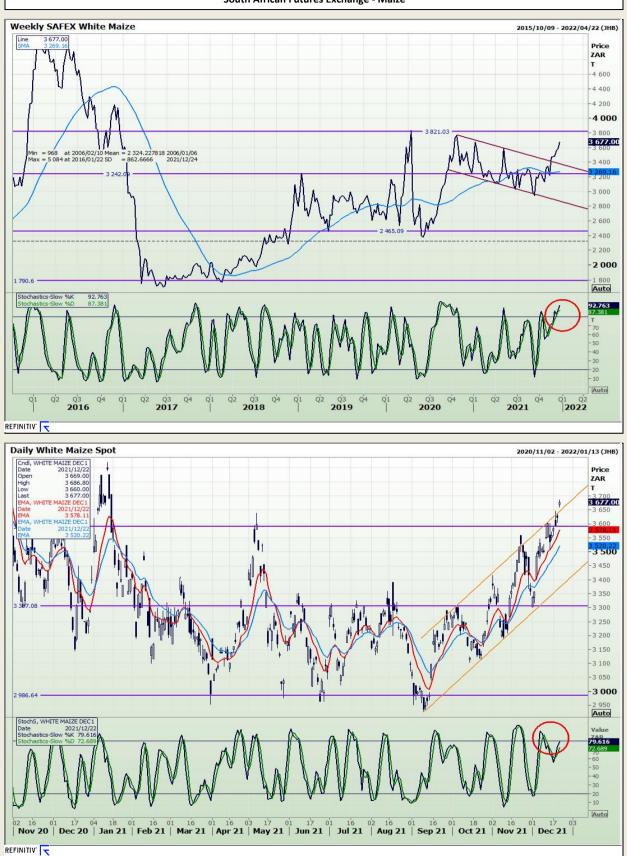

# **Technical Analysis**

South African Futures Exchange - Maize

Market Report : 23 December 2021