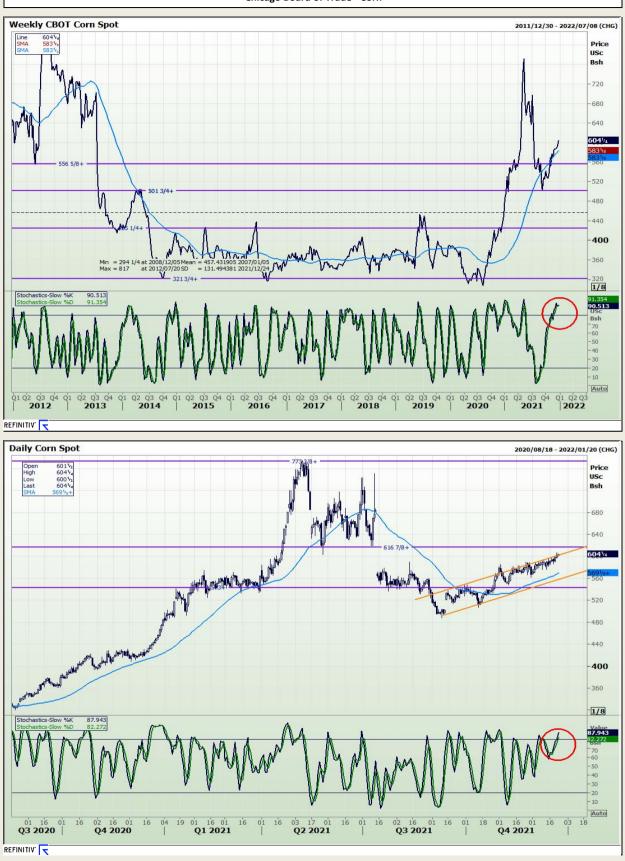

## **Technical Analysis**

Chicago Board of Trade - Corn

Market Report : 23 December 2021