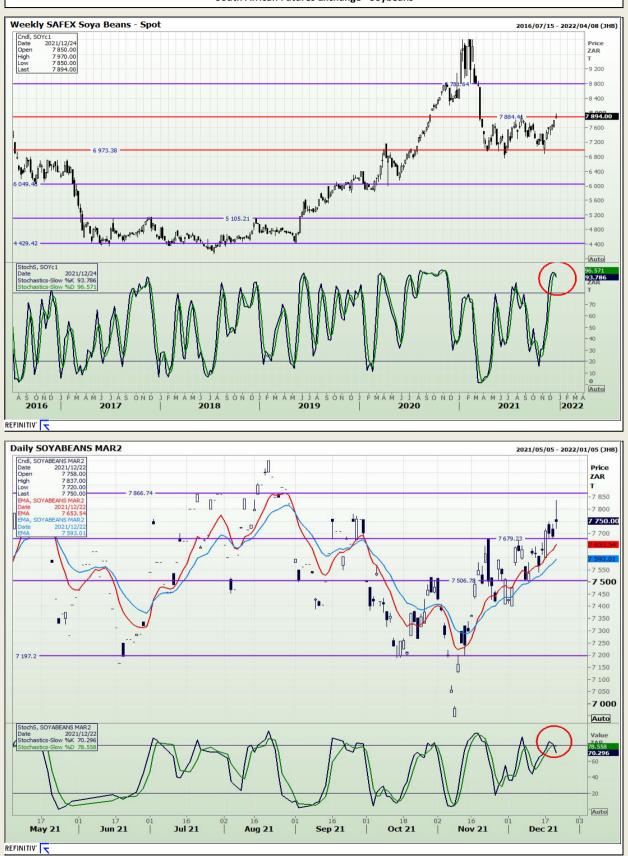

## **Technical Analysis**

South African Futures Exchange - Soybeans

Market Report : 23 December 2021