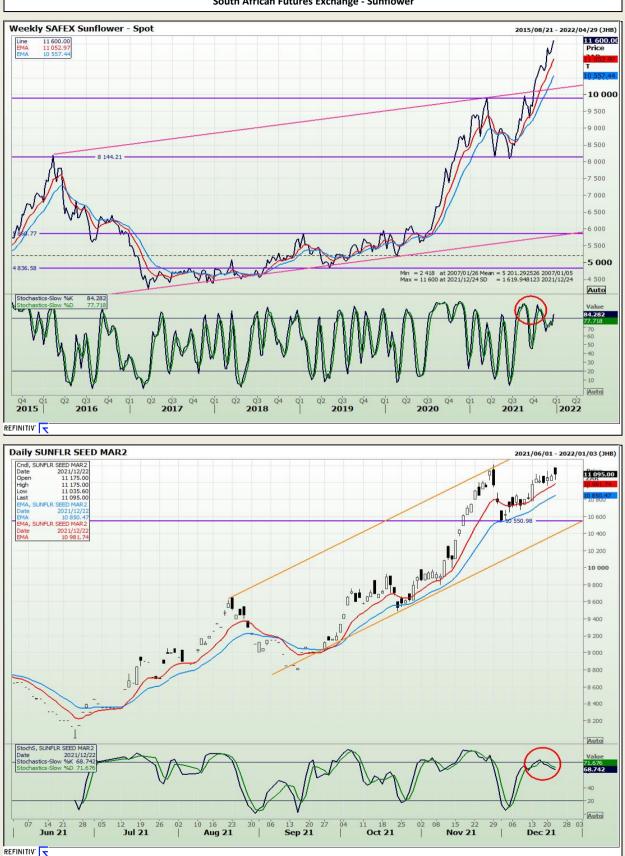

to legal privilege. This report is not intended to not should it be taken to create any legal relations or contractual relations.

Jannie van Der Watt - 011 063 2729 Susan Mittermeier - 011 063 2720 Willem Peyper - 011 063 2724 Johan Du Toit - 011 063 2723



Market Report : 23 December 2021

## **Technical Analysis**

South African Futures Exchange - Wheat





Market Report : 23 December 2021

# **Technical Analysis**

Chicago Board of Trade and Kansas Board of Trade - Wheat





Market Report : 23 December 2021

## **Technical Analysis**

Chicago Board of Trade - Soybeans





Market Report : 23 December 2021

## **Technical Analysis**

South African Futures Exchange - Soybeans





Market Report : 23 December 2021

# **Technical Analysis**

South African Futures Exchange - Sunflower