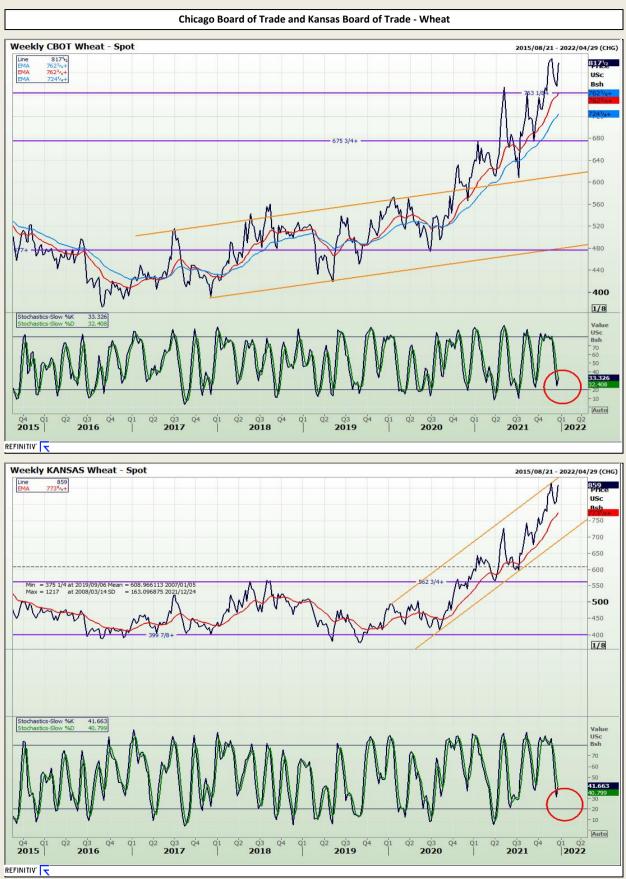

# **Technical Analysis**

Chicago Board of Trade and Kansas Board of Trade - Wheat

Market Report : 23 December 2021