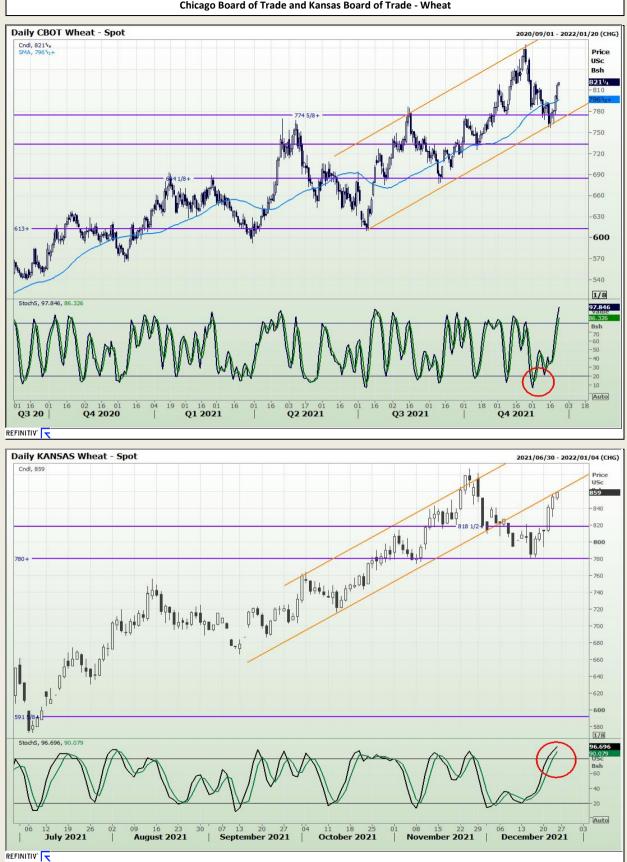

# **Technical Analysis**

Chicago Board of Trade and Kansas Board of Trade - Wheat

Market Report : 23 December 2021