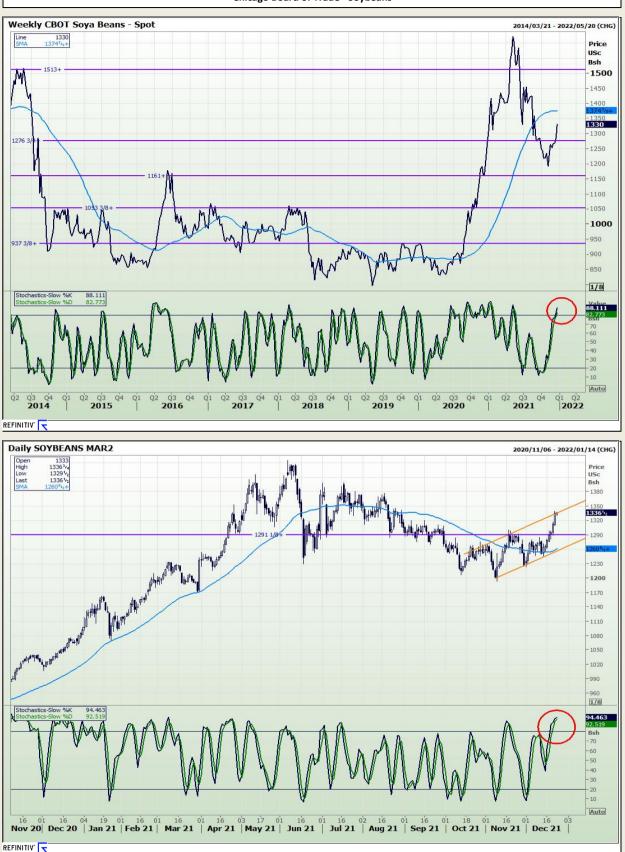

## **Technical Analysis**

Chicago Board of Trade - Soybeans

Market Report : 23 December 2021