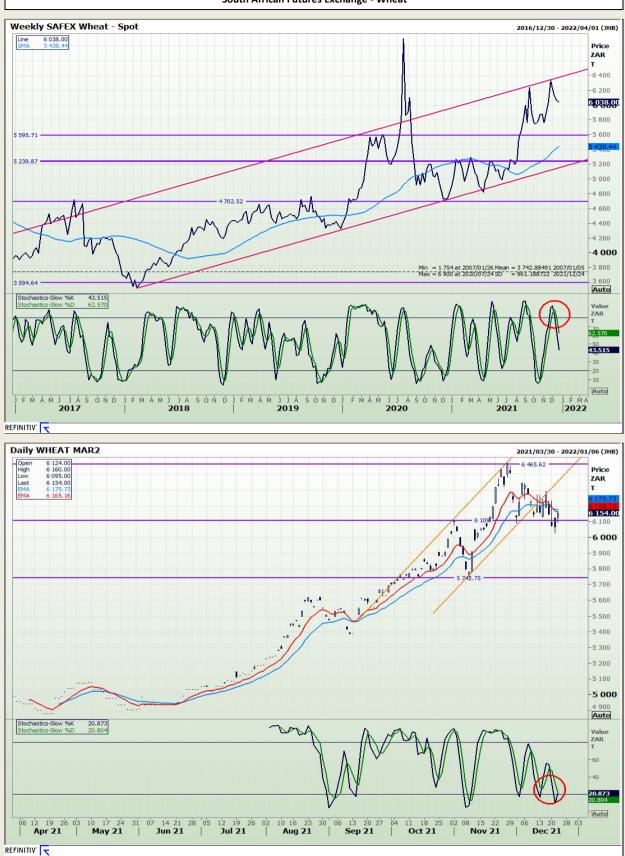

## **Technical Analysis**

South African Futures Exchange - Wheat

Market Report : 23 December 2021