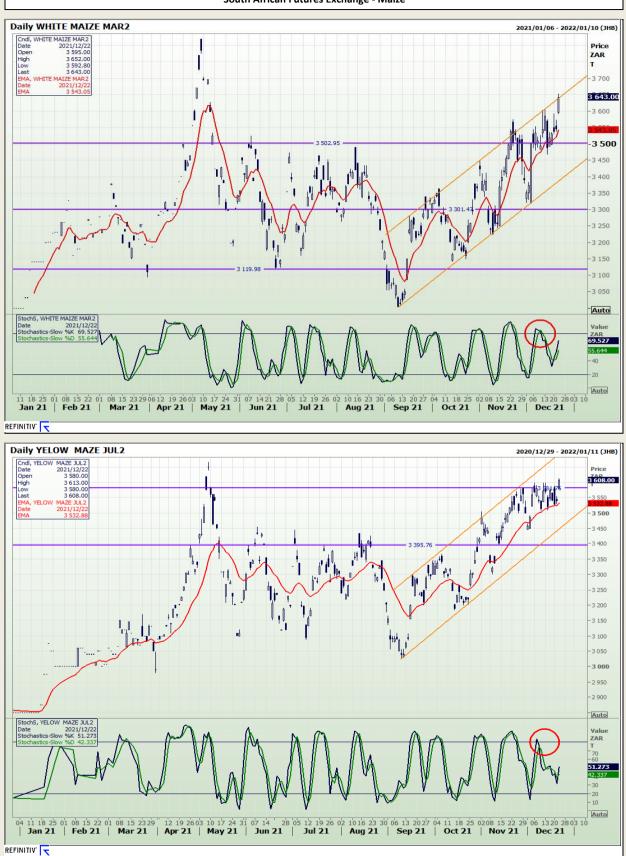

# **Technical Analysis**

South African Futures Exchange - Maize

Market Report : 23 December 2021