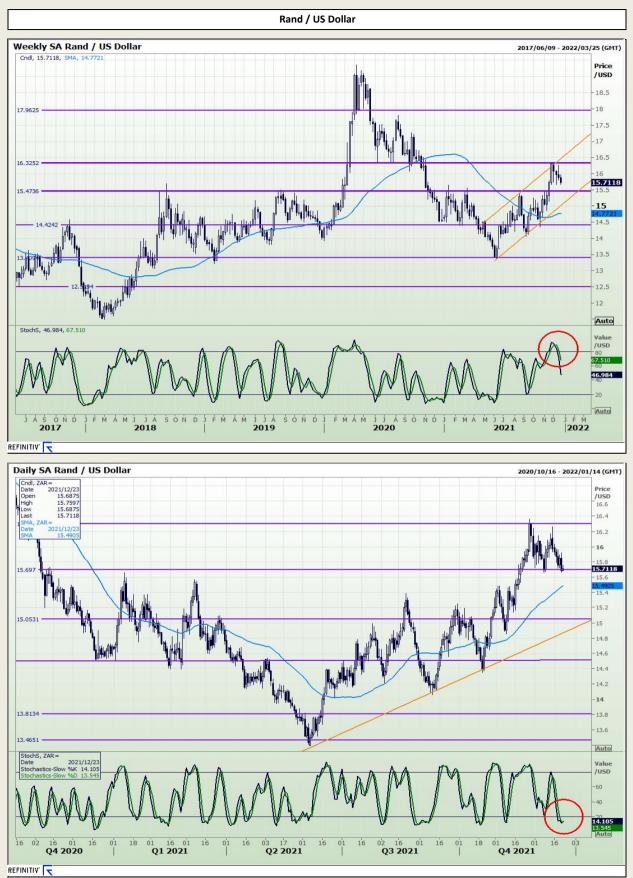

Market Report : 23 December 2021

# **Technical Analysis**





Market Report : 23 December 2021

## **Technical Analysis**





REFINITIV'

DISCLAIMER: This report has been prepared by GroCapital Financial Services Pty Ltd , a wholly owned subsidiary of AFGRI Operations Limitedis provided to you for information purposes only.GROCAPITAL AND AFGRI hereby certify that the views expressed in this report were obtained from sources which GROCAPITAL AND AFGRI consider to be reliable.GROCAPITAL AND AFGRI do not make any representations or give any guarantees or warranties, expressed or implied, as to the correctness, accuracy or completeness of the report. Neither GROCAPITAL AND AFGRI, nor any affiliate, nor any of their respective officers, directors, partners or employees shall assume any liability for any losses arising from errors or omissions in the