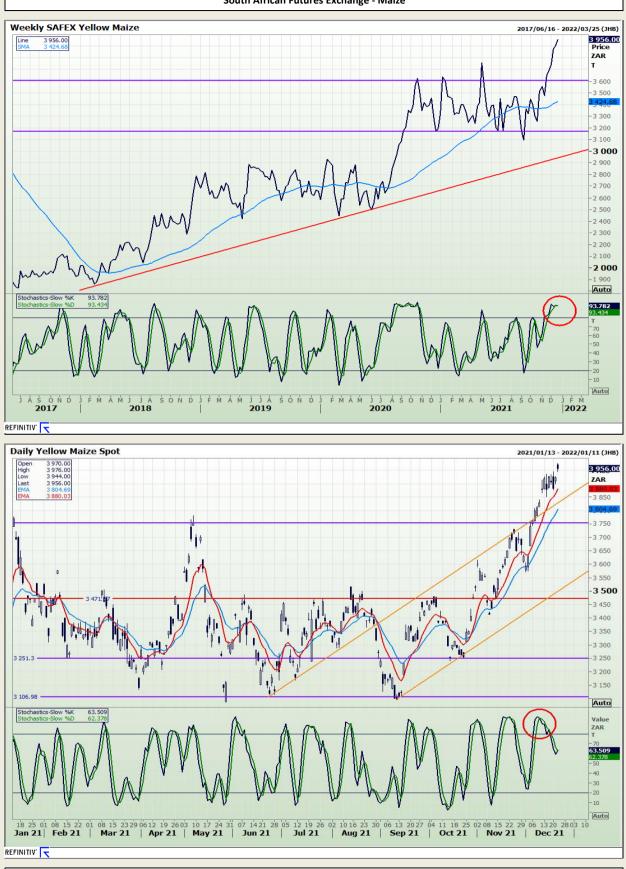

# **Technical Analysis**

South African Futures Exchange - Maize

Market Report : 23 December 2021