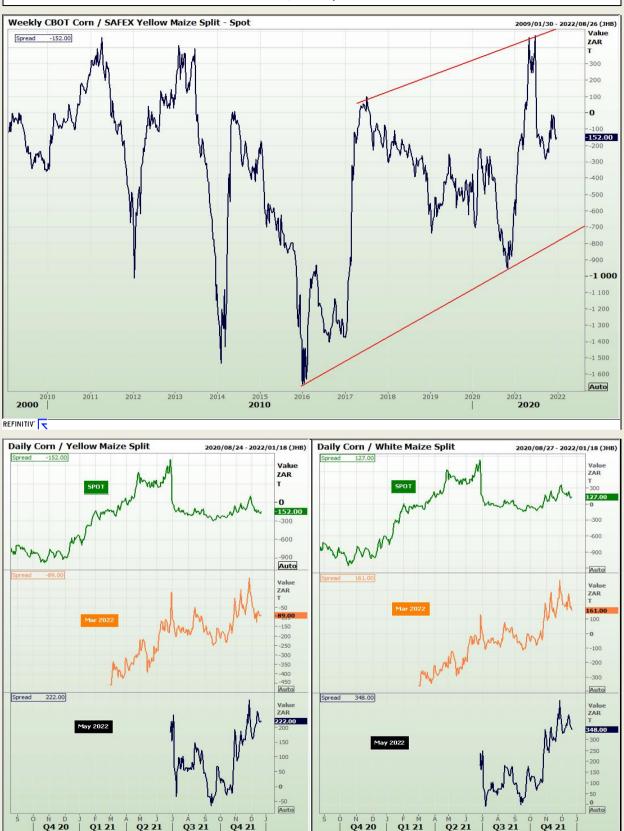

## **Technical Analysis**

Chicago Board of Trade - Corn

Market Report : 23 December 2021

# **Technical Analysis**

South African Futures Exchange - Maize

Market Report : 23 December 2021