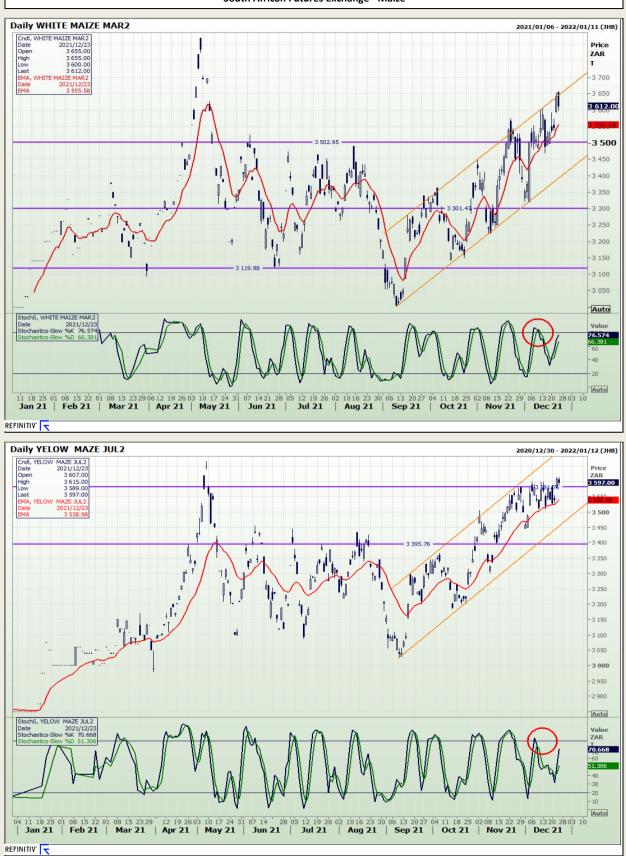

Market Report : 24 December 2021

## **Technical Analysis**

South African Futures Exchange - Maize

DISCLAIMER: This report has been prepared by GroCapital Financial Services Pty Ltd, a wholly owned subsidiary of AFGRI Operations Limitedis provided to you for information purposes only.GROCAPITAL AND AFGRI hereby certify that the views expressed in this report were obtained from sources which GROCAPITAL AND AFGRI consider to be reliable.GROCAPITAL AND AFGRI do not make any representations or give any guarantees or warranties, expressed or implied, as to the correctness, accuracy or completeness of the report.NetNether GROCAPITAL AND AFGRI, nor any affiliate, nor any of their respective officers, directors, partners or employees, shall assume any liability for any losses arising from errors or omissions in the opnions, forecasts or information, irrespective of whether there has been any negligence by GroCapital and AFGRI, their affiliate, or their respective officers, directors, partners or employees, regardless of whether such damages were foreseen or unforeseen. The information contained in this report is confidential and may be subject to legal privilege. This report is not intended to not should it be taken to create any legal relations or contractual relations.