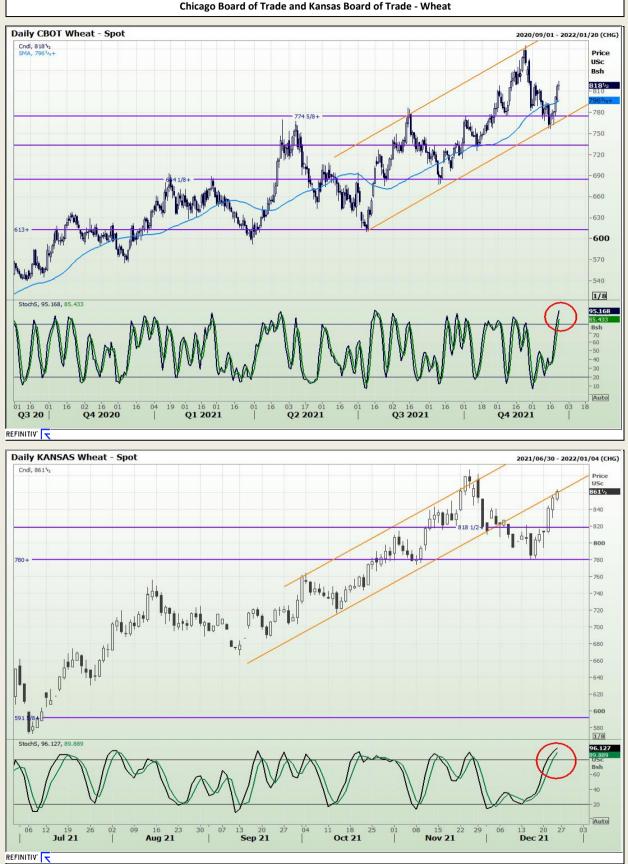

Market Report : 24 December 2021

## **Technical Analysis**

Chicago Board of Trade and Kansas Board of Trade - Wheat

DISCLAIMER: This report has been prepared by GroCapital Financial Services Pty Ltd, a wholly owned subsidiary of AFGRI Operations Limitedis provided to you for information purposes only.GROCAPITAL AND AFGRI hereby certify that the views expressed in this report were obtained from sources which GROCAPITAL AND AFGRI consider to be reliable.GROCAPITAL AND AFGRI do not make any representations or give any guarantees or warranties, expressed or implied, as to the correctness, accuracy or completeness of the report. Neither GROCAPITAL AND AFGRI, nor any affiliate, nor any of their respective officers, directors, partners or employees shall assume any liability for any losses arising from errors or omissions in the opinions, forecasts or information, irrespective of whether there has been any negligence by GroCapital and AFGRI, their affiliate, or their espective officers, directors, partners or employees, regardless of whether such damages were foreseen or unforeseen. The information contained in this report is confidential and may be subject to legal privilege. This report is not intended to not should it be taken to create any legal relations or contractual relatio