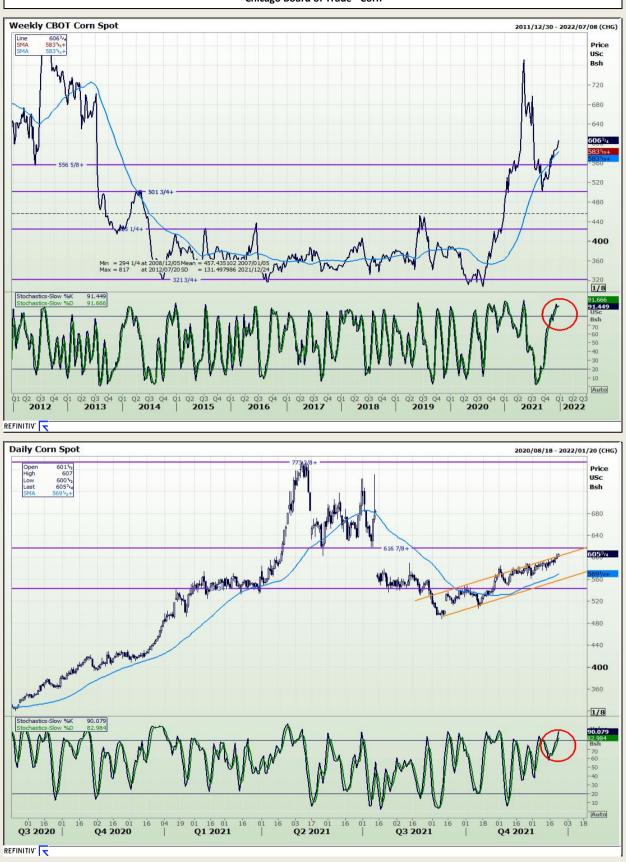

Jannie van Der Watt - 011 063 2729 Susan Mittermeier - 011 063 2720 Willem Peyper - 011 063 2724 Johan Du Toit - 011 063 2723

Market Report : 24 December 2021

**Technical Analysis** 

Chicago Board of Trade - Corn