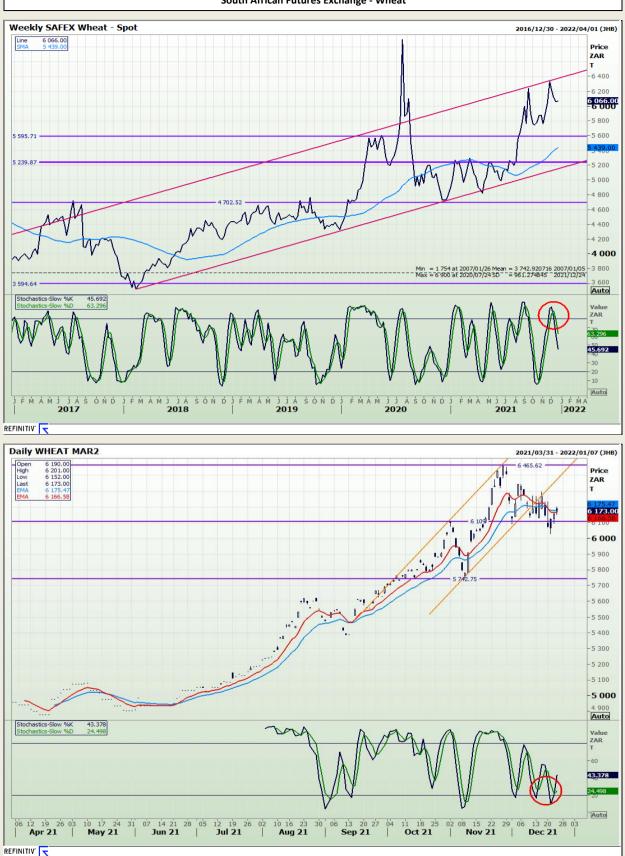

Jannie van Der Watt - 011 063 2729 Susan Mittermeier - 011 063 2720 Willem Peyper - 011 063 2724 Johan Du Toit - 011 063 2723

Market Report : 24 December 2021

## **Technical Analysis**

South African Futures Exchange - Wheat

DISCLAIMER: This report has been prepared by GroCapital Financial Services Pty Ltd, a wholly owned subsidiary of AFGRI Operations Limitedis provided to you for information purposes only.GROCAPITAL AND AFGRI hereby certify that the views expressed in this report were obtained from sources which GROCAPITAL AND AFGRI consider to be reliable.GROCAPITAL AND AFGRI do not make any representations or give any guarantees or warranties, expressed or implied, as to the correctness, accuracy or completeness of the report.Neither GROCAPITAL AND AFGRI, nor any affiliate, nor any of their respective officers, directors, partners or employees, as any lability for any losses arising from errors or omissions in the opinions, forecasts or information, irrespective of whether there has been any negligence by GroCapital and AFGRI, their affiliate, or their respective officers, directors, partners or employees, regardless of whether such damages were foreseen or unforeseen. The information contained in this report is confidential and may be subject to legal privilege. This report is not intended to not should it be taken to create any legal relations or contractual relations.