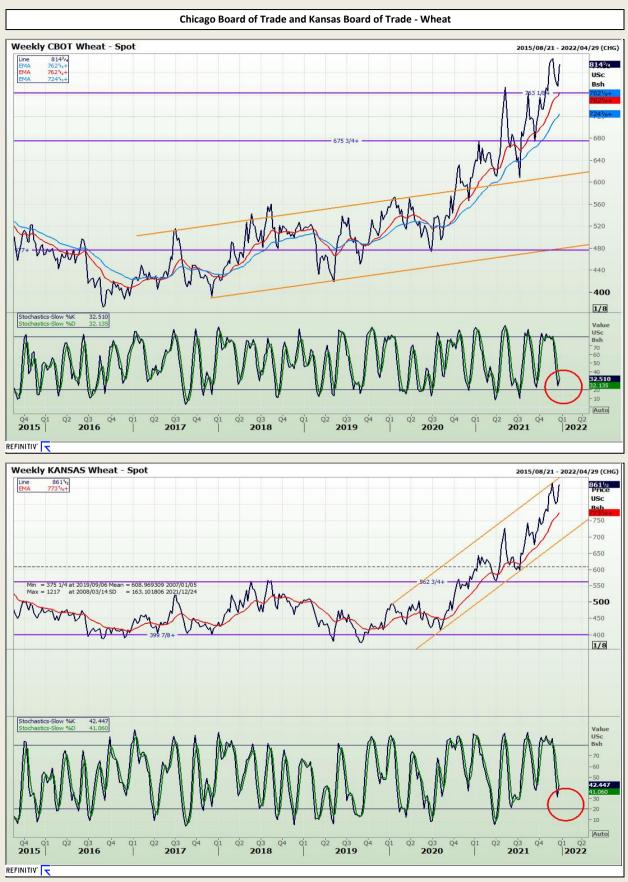

Market Report : 24 December 2021

## **Technical Analysis**

Chicago Board of Trade and Kansas Board of Trade - Wheat

DISCLAIMER: This report has been prepared by GroCapital Financial Services Pty Ltd, a wholly owned subsidiary of AFGRI Operations Limitedis provided to you for information purposes only.GROCAPITAL AND AFGRI hereby certify that the views expressed in this report were obtained from sources which GROCAPITAL AND AFGRI consider to be reliable.GROCAPITAL AND AFGRI do not make any representations or give any guarantees or warranties, expressed or implied, as to the correctness, accuracy or completeness of the report. Neither GROCAPITAL AND AFGRI, nor any affiliate, nor any of their respective officers, directors, partners or employees shall assume any liability for any losses arising from errors or omissions in the opinions, forecasts or information, irrespective of whether there has been any negligence by GroCapital and AFGRI, their affiliate, or their espective officers, directors, partners or employees, regardless of whether such damages were foreseen or unforeseen. The information contained in this report is confidential and may be subject to legal privilege. This report is not intended to not should it be taken to create any legal relations or contractual relatio