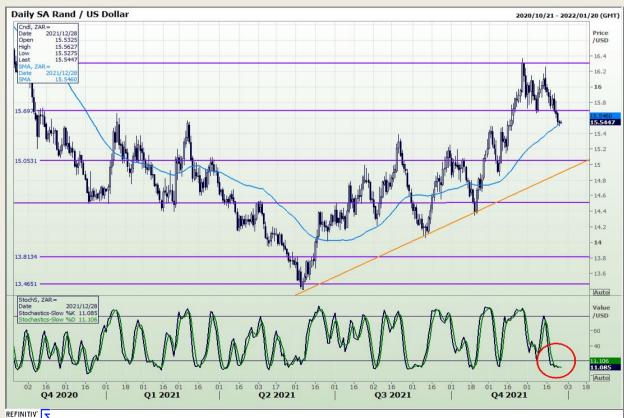

## **Technical Analysis**

Rand / US Dollar

Market Report : 28 December 2021

3rd Floor, AFGRI Building 12 Byls Bridge Boulevard Highveld Extension 73