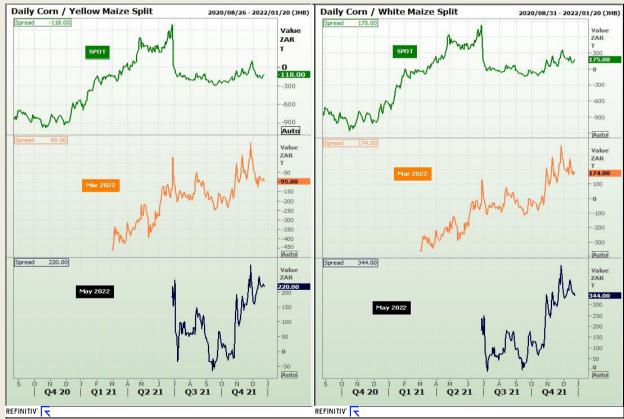

# **Technical Analysis**

**CBOT / SAFEX Spreads** 

Market Report : 28 December 2021

3rd Floor, AFGRI Building 12 Byls Bridge Boulevard Highveld Extension 73

## **Technical Analysis**

Chicago Board of Trade - Corn

Market Report : 28 December 2021

3rd Floor, AFGRI Building 12 Byls Bridge Boulevard Highveld Extension 73