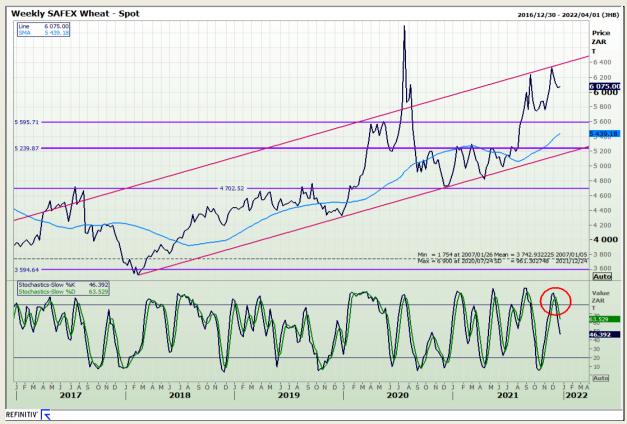

# **Technical Analysis**

South African Futures Exchange - Wheat

Market Report : 28 December 2021

3rd Floor, AFGRI Building 12 Byls Bridge Boulevard Highveld Extension 73