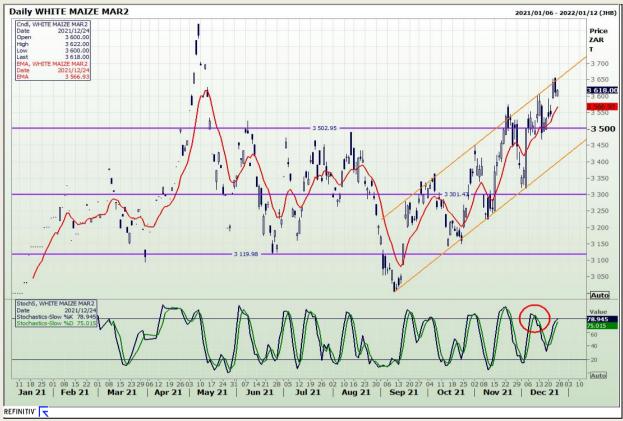

## **Technical Analysis**

South African Futures Exchange - Maize

Market Report : 28 December 2021

3rd Floor, AFGRI Building 12 Byls Bridge Boulevard Highveld Extension 73