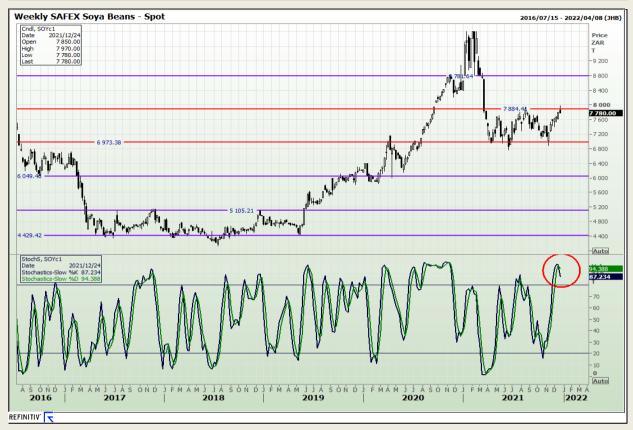

## **Technical Analysis**

**South African Futures Exchange - Soybeans** 

Market Report : 28 December 2021

3rd Floor, AFGRI Building 12 Byls Bridge Boulevard Highveld Extension 73