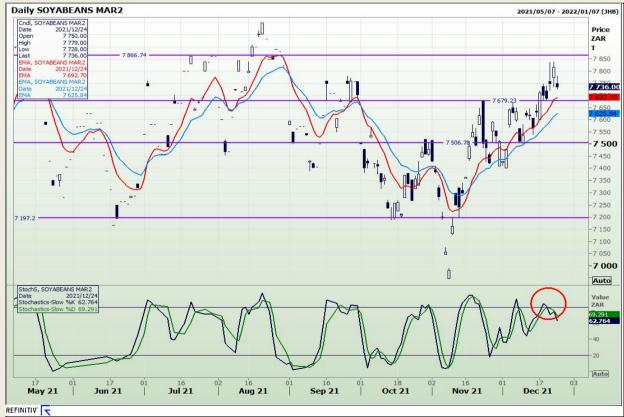

## **Technical Analysis**

Chicago Board of Trade - Soybeans

Market Report : 28 December 2021

3rd Floor, AFGRI Building 12 Byls Bridge Boulevard Highveld Extension 73