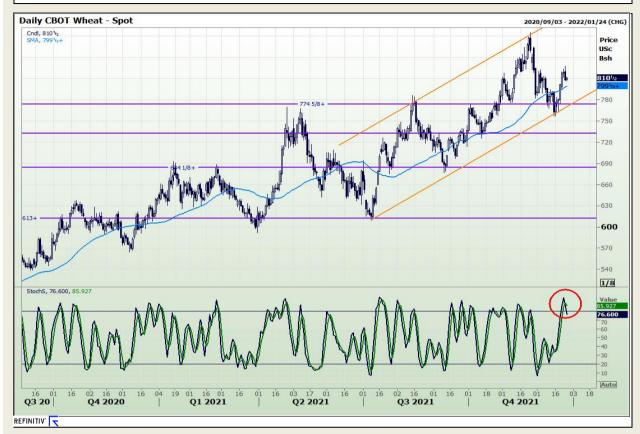

## **Technical Analysis**

Chicago Board of Trade and Kansas Board of Trade - Wheat

Market Report : 28 December 2021

3rd Floor, AFGRI Building 12 Byls Bridge Boulevard Highveld Extension 73