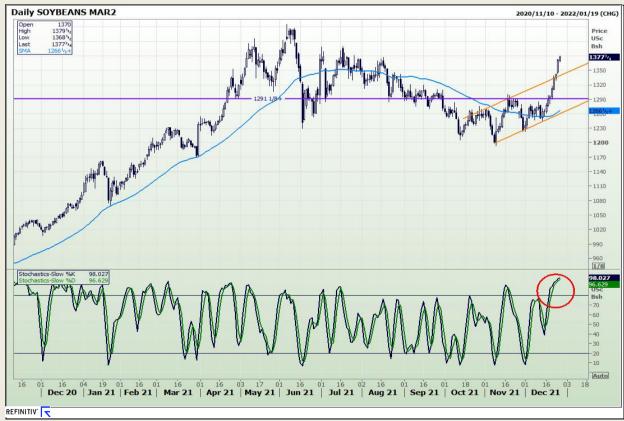

## **Technical Analysis**

Chicago Board of Trade - Soybeans

Market Report : 28 December 2021

3rd Floor, AFGRI Building 12 Byls Bridge Boulevard Highveld Extension 73