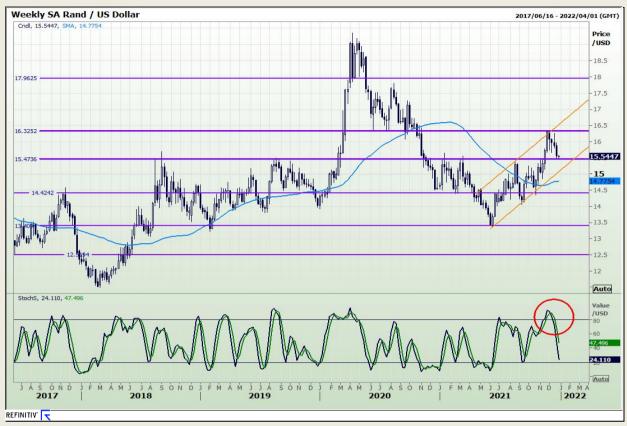

## **Technical Analysis**

Rand / US Dollar

Market Report : 28 December 2021

3rd Floor, AFGRI Building 12 Byls Bridge Boulevard Highveld Extension 73