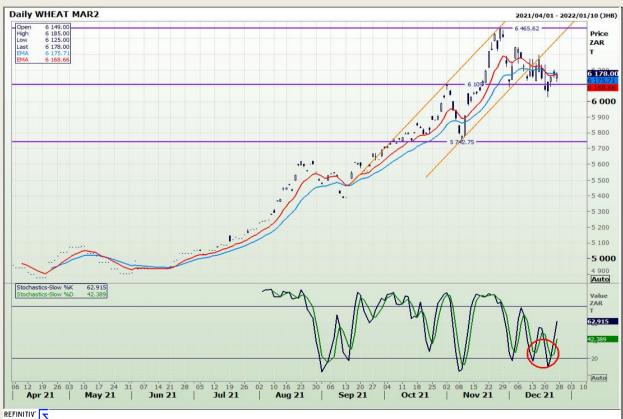

# **Technical Analysis**

South African Futures Exchange - Wheat

Market Report : 28 December 2021

3rd Floor, AFGRI Building 12 Byls Bridge Boulevard Highveld Extension 73