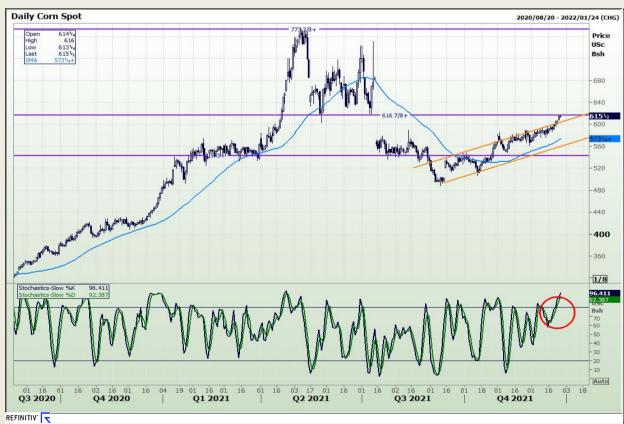

## **Technical Analysis**

Chicago Board of Trade - Corn

Market Report : 28 December 2021

3rd Floor, AFGRI Building 12 Byls Bridge Boulevard Highveld Extension 73