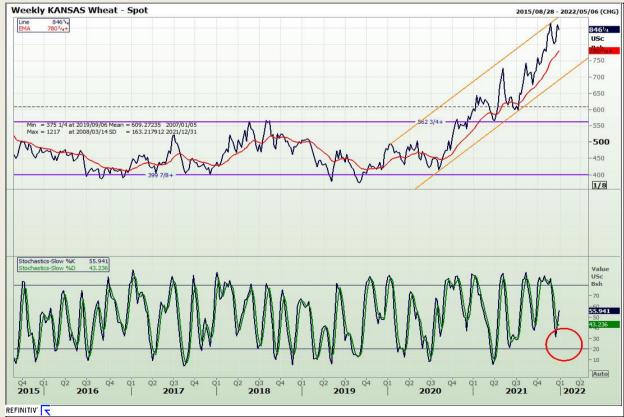

## **Technical Analysis**

Chicago Board of Trade and Kansas Board of Trade - Wheat

Market Report : 28 December 2021

3rd Floor, AFGRI Building 12 Byls Bridge Boulevard Highveld Extension 73