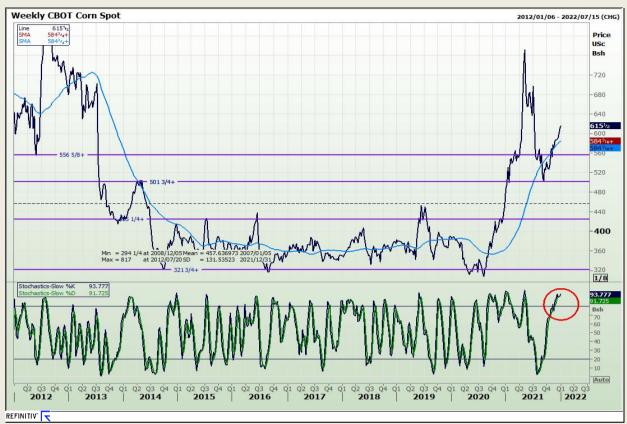

## **Technical Analysis**

Chicago Board of Trade - Corn

Market Report : 28 December 2021

3rd Floor, AFGRI Building 12 Byls Bridge Boulevard Highveld Extension 73