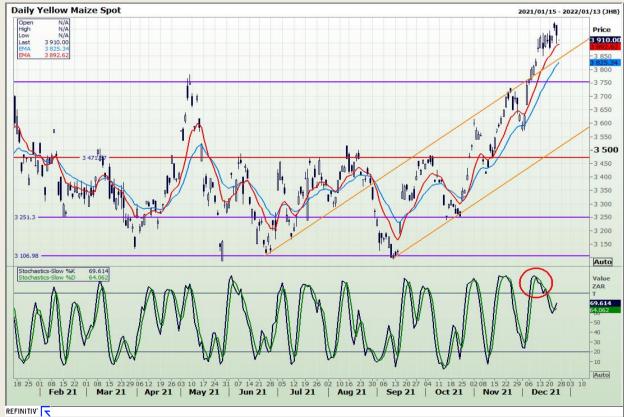

## **Technical Analysis**

South African Futures Exchange - Maize

Market Report: 28 December 2021

3rd Floor, AFGRI Building 12 Byls Bridge Boulevard Highveld Extension 73