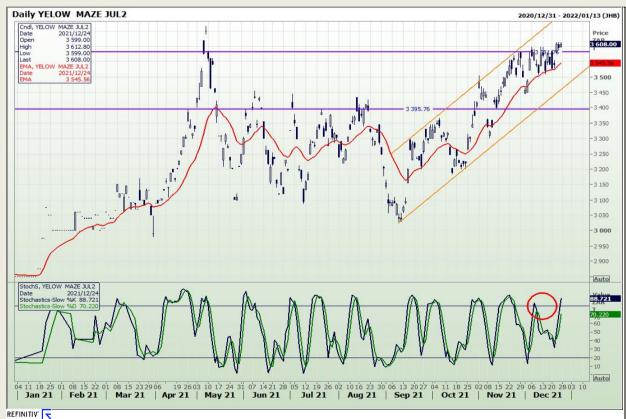

## **Technical Analysis**

South African Futures Exchange - Maize

Market Report : 28 December 2021

3rd Floor, AFGRI Building 12 Byls Bridge Boulevard Highveld Extension 73