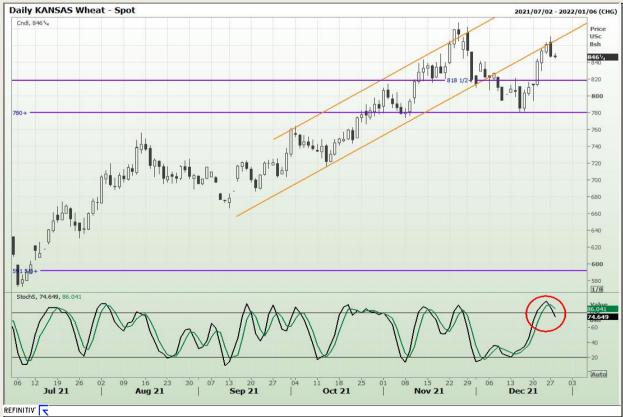

## **Technical Analysis**

Chicago Board of Trade and Kansas Board of Trade - Wheat

Market Report : 28 December 2021

3rd Floor, AFGRI Building 12 Byls Bridge Boulevard Highveld Extension 73