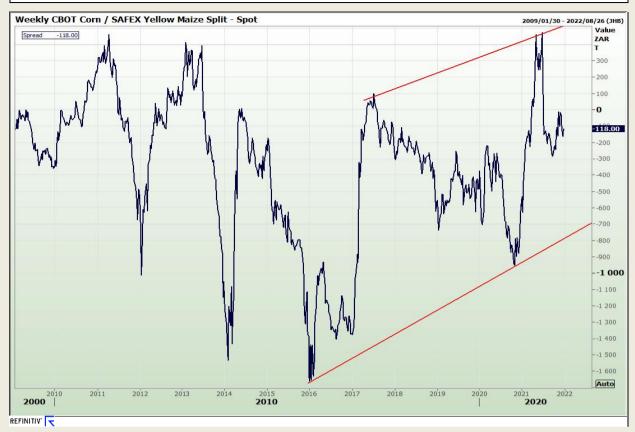

# **Technical Analysis**

**CBOT / SAFEX Spreads** 

Market Report : 28 December 2021

3rd Floor, AFGRI Building 12 Byls Bridge Boulevard Highveld Extension 73

## **Technical Analysis**

Chicago Board of Trade - Corn

Market Report : 28 December 2021

3rd Floor, AFGRI Building 12 Byls Bridge Boulevard Highveld Extension 73