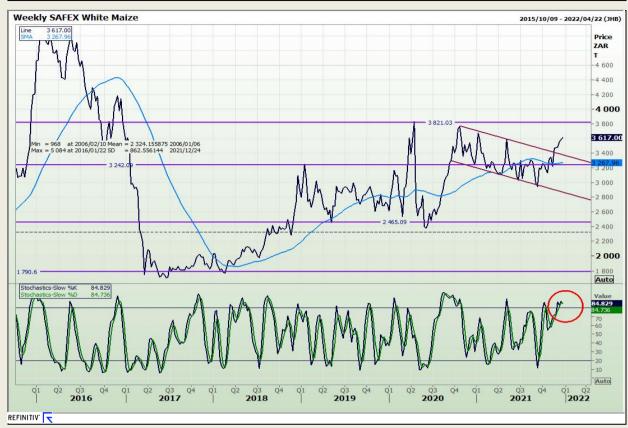

## **Technical Analysis**

South African Futures Exchange - Maize

Market Report : 28 December 2021

3rd Floor, AFGRI Building 12 Byls Bridge Boulevard Highveld Extension 73

## **Technical Analysis**

South African Futures Exchange - Maize

Market Report: 28 December 2021

3rd Floor, AFGRI Building 12 Byls Bridge Boulevard Highveld Extension 73