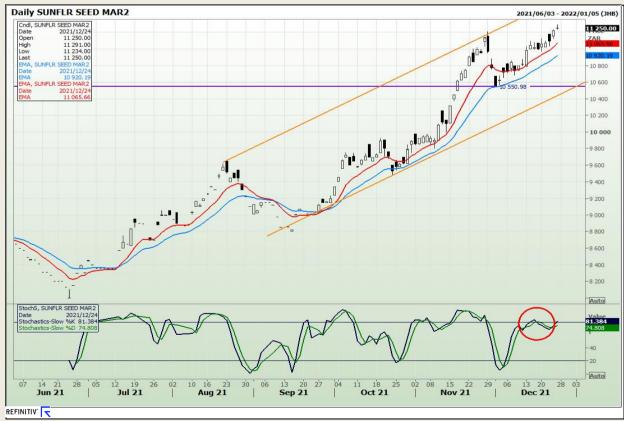

lysis**

South African Futures Exchange - Wheat







Market Report : 28 December 2021

3rd Floor, AFGRI Building 12 Byls Bridge Boulevard Highveld Extension 73

## **Technical Analysis**

Chicago Board of Trade and Kansas Board of Trade - Wheat







Market Report : 28 December 2021

3rd Floor, AFGRI Building 12 Byls Bridge Boulevard Highveld Extension 73

## **Technical Analysis**

Chicago Board of Trade - Soybeans







Market Report : 28 December 2021

3rd Floor, AFGRI Building 12 Byls Bridge Boulevard Highveld Extension 73

## **Technical Analysis**

**South African Futures Exchange - Soybeans** 







Market Report : 28 December 2021

3rd Floor, AFGRI Building 12 Byls Bridge Boulevard Highveld Extension 73

## **Technical Analysis**

South African Futures Exchange - Sunflower