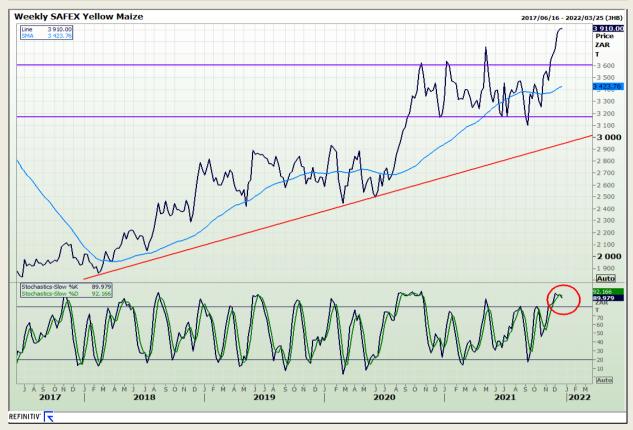

## **Technical Analysis**

South African Futures Exchange - Maize

Market Report : 28 December 2021

3rd Floor, AFGRI Building 12 Byls Bridge Boulevard Highveld Extension 73