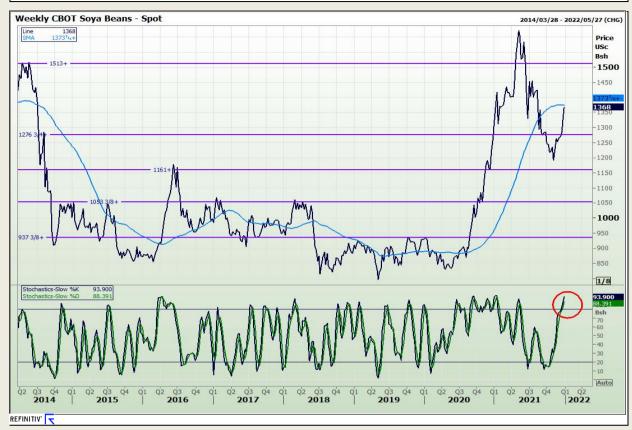

## **Technical Analysis**

Chicago Board of Trade - Soybeans

Market Report : 28 December 2021

3rd Floor, AFGRI Building 12 Byls Bridge Boulevard Highveld Extension 73