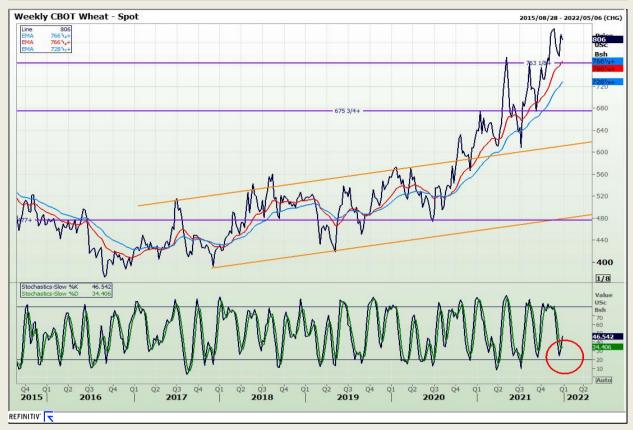

## **Technical Analysis**

Chicago Board of Trade and Kansas Board of Trade - Wheat

Market Report : 28 December 2021

3rd Floor, AFGRI Building 12 Byls Bridge Boulevard Highveld Extension 73