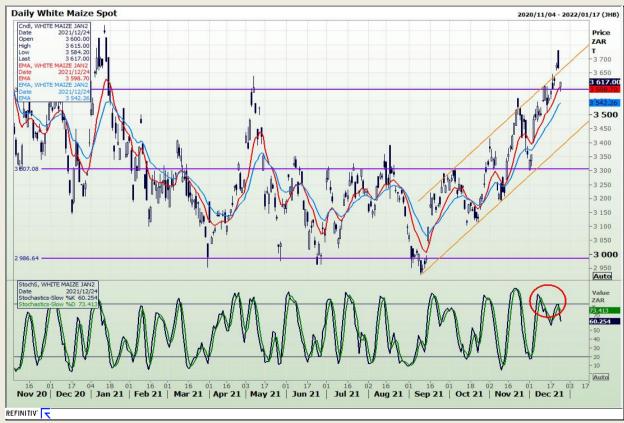

## **Technical Analysis**

South African Futures Exchange - Maize

Market Report : 28 December 2021

3rd Floor, AFGRI Building 12 Byls Bridge Boulevard Highveld Extension 73

## **Technical Analysis**

South African Futures Exchange - Maize

Market Report: 28 December 2021

3rd Floor, AFGRI Building 12 Byls Bridge Boulevard Highveld Extension 73