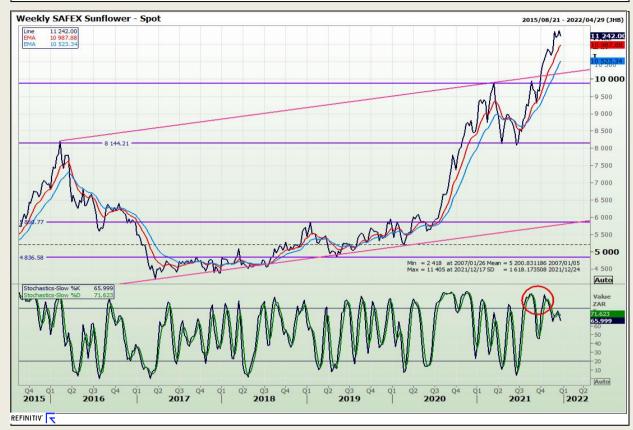

nalysis**

South African Futures Exchange - Wheat







Market Report : 28 December 2021

3rd Floor, AFGRI Building 12 Byls Bridge Boulevard Highveld Extension 73

## **Technical Analysis**

Chicago Board of Trade and Kansas Board of Trade - Wheat







Market Report : 28 December 2021

3rd Floor, AFGRI Building 12 Byls Bridge Boulevard Highveld Extension 73

## **Technical Analysis**

Chicago Board of Trade - Soybeans







Market Report : 28 December 2021

3rd Floor, AFGRI Building 12 Byls Bridge Boulevard Highveld Extension 73

## **Technical Analysis**

**South African Futures Exchange - Soybeans** 







Market Report : 28 December 2021

3rd Floor, AFGRI Building 12 Byls Bridge Boulevard Highveld Extension 73

## **Technical Analysis**

South African Futures Exchange - Sunflower