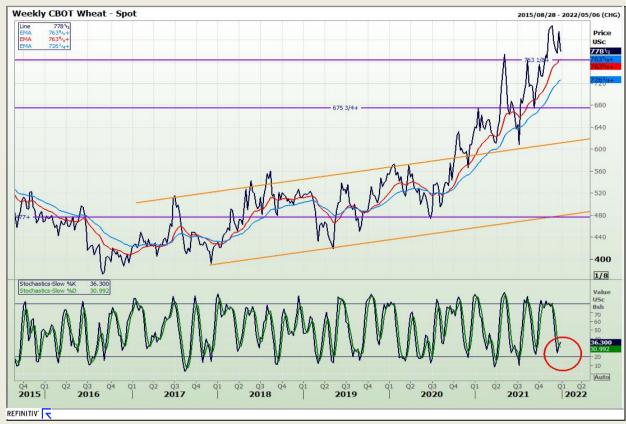

# **Technical Analysis**

Chicago Board of Trade and Kansas Board of Trade - Wheat

Market Report : 29 December 2021

3rd Floor, AFGRI Building 12 Byls Bridge Boulevard Highveld Extension 73