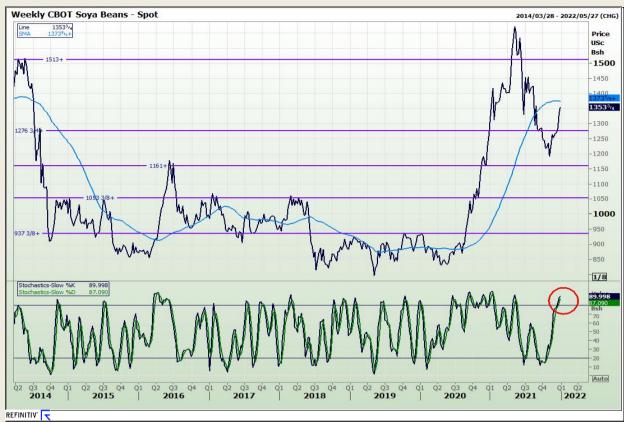

# **Technical Analysis**

Chicago Board of Trade - Soybeans

Market Report : 29 December 2021

3rd Floor, AFGRI Building 12 Byls Bridge Boulevard Highveld Extension 73