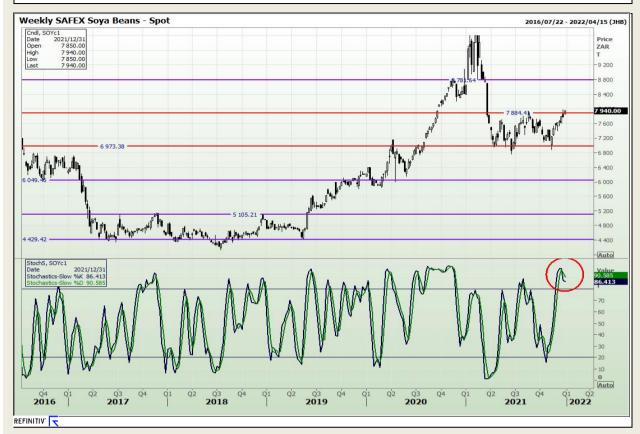

# **Technical Analysis**

**South African Futures Exchange - Soybeans** 

Market Report : 29 December 2021

3rd Floor, AFGRI Building 12 Byls Bridge Boulevard Highveld Extension 73