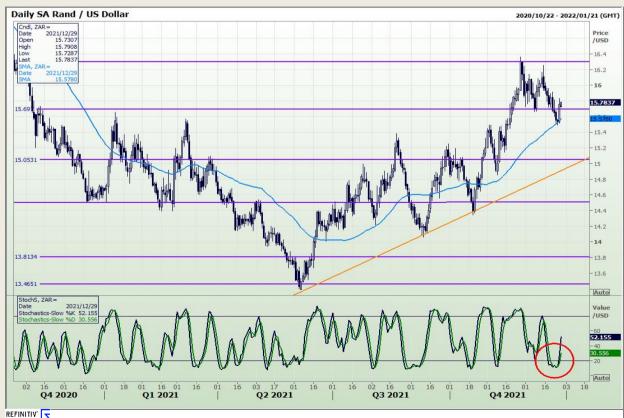

# **Technical Analysis**

Rand / US Dollar

Market Report : 29 December 2021

3rd Floor, AFGRI Building 12 Byls Bridge Boulevard Highveld Extension 73