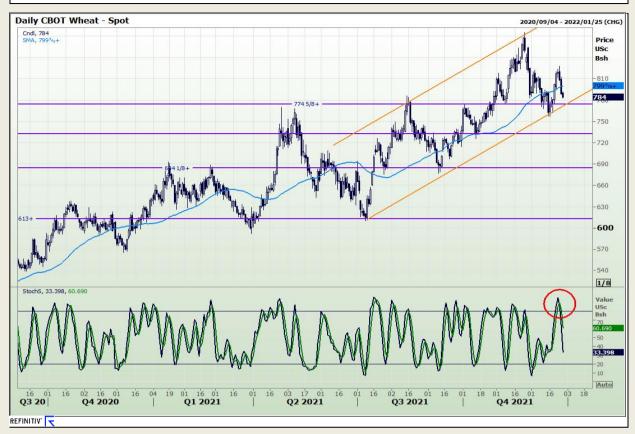

# **Technical Analysis**

Chicago Board of Trade and Kansas Board of Trade - Wheat

Market Report : 29 December 2021

3rd Floor, AFGRI Building 12 Byls Bridge Boulevard Highveld Extension 73