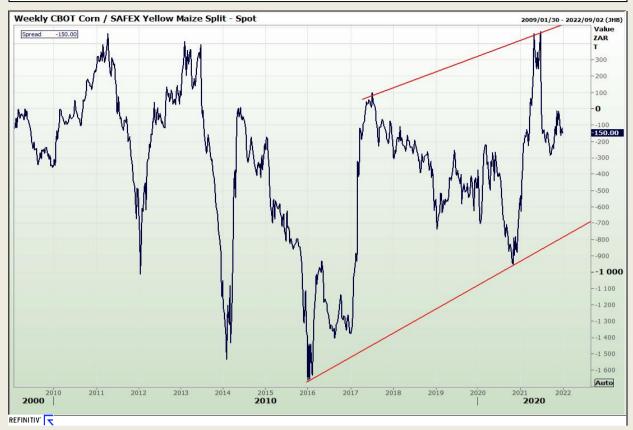

# **Technical Analysis**

**CBOT / SAFEX Spreads** 

Market Report : 29 December 2021

3rd Floor, AFGRI Building 12 Byls Bridge Boulevard Highveld Extension 73