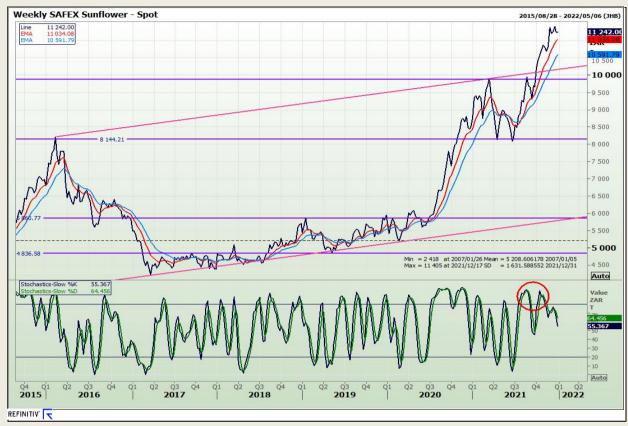

al Analysis**

South African Futures Exchange - Wheat







Market Report : 29 December 2021

3rd Floor, AFGRI Building 12 Byls Bridge Boulevard Highveld Extension 73

# **Technical Analysis**

Chicago Board of Trade and Kansas Board of Trade - Wheat







Market Report : 29 December 2021

3rd Floor, AFGRI Building 12 Byls Bridge Boulevard Highveld Extension 73

# **Technical Analysis**

Chicago Board of Trade - Soybeans







Market Report : 29 December 2021

3rd Floor, AFGRI Building 12 Byls Bridge Boulevard Highveld Extension 73

# **Technical Analysis**

**South African Futures Exchange - Soybeans** 







Market Report : 29 December 2021

3rd Floor, AFGRI Building 12 Byls Bridge Boulevard Highveld Extension 73

# **Technical Analysis**

South African Futures Exchange - Sunflower