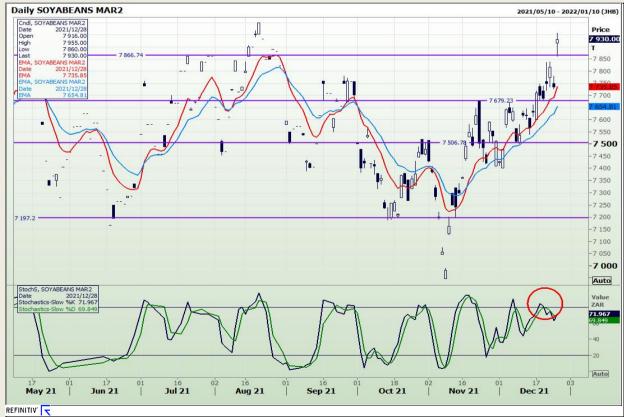

# **Technical Analysis**

Chicago Board of Trade - Soybeans

Market Report : 29 December 2021

3rd Floor, AFGRI Building 12 Byls Bridge Boulevard Highveld Extension 73