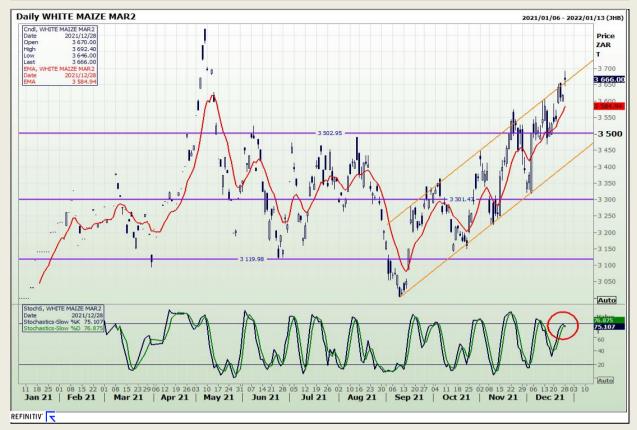

# **Technical Analysis**

South African Futures Exchange - Maize

Market Report : 29 December 2021

3rd Floor, AFGRI Building 12 Byls Bridge Boulevard Highveld Extension 73