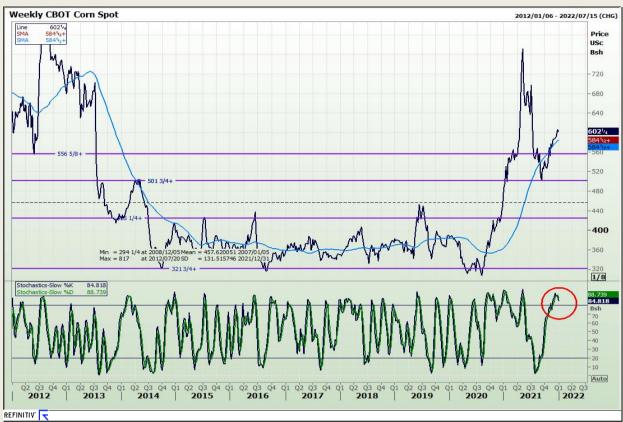

# **Technical Analysis**

Chicago Board of Trade - Corn

Market Report : 29 December 2021

3rd Floor, AFGRI Building 12 Byls Bridge Boulevard Highveld Extension 73