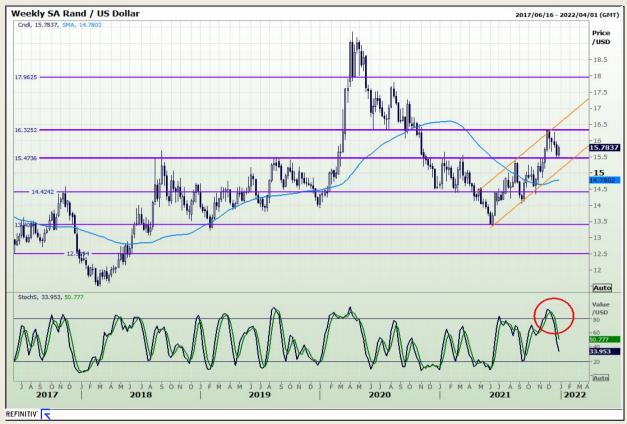

# **Technical Analysis**

Rand / US Dollar

Market Report : 29 December 2021

3rd Floor, AFGRI Building 12 Byls Bridge Boulevard Highveld Extension 73