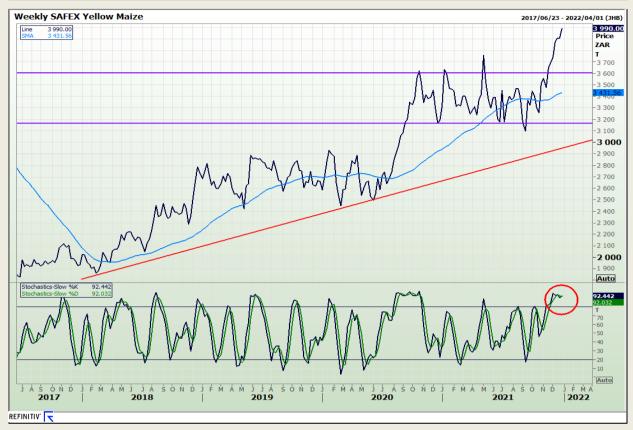

# **Technical Analysis**

South African Futures Exchange - Maize

Market Report : 29 December 2021

3rd Floor, AFGRI Building 12 Byls Bridge Boulevard Highveld Extension 73