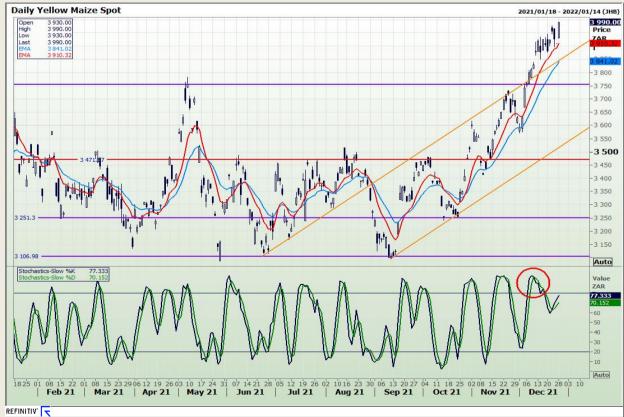

# **Technical Analysis**

South African Futures Exchange - Maize

Market Report : 29 December 2021

3rd Floor, AFGRI Building 12 Byls Bridge Boulevard Highveld Extension 73