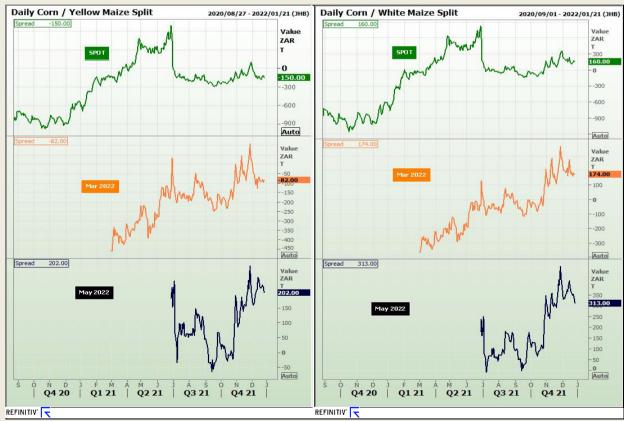

# **Technical Analysis**

**CBOT / SAFEX Spreads** 

Market Report : 29 December 2021

3rd Floor, AFGRI Building 12 Byls Bridge Boulevard Highveld Extension 73