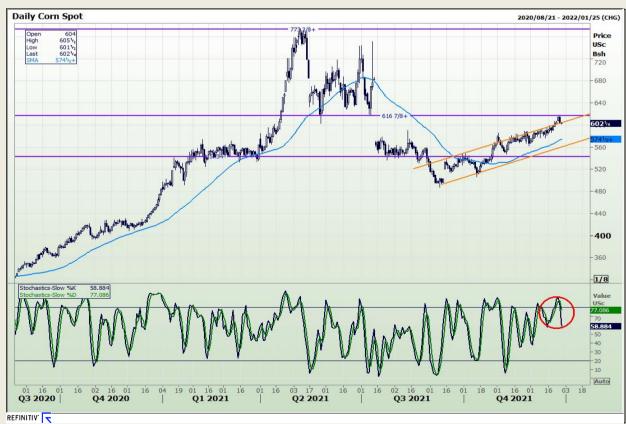

# **Technical Analysis**

Chicago Board of Trade - Corn

Market Report : 29 December 2021

3rd Floor, AFGRI Building 12 Byls Bridge Boulevard Highveld Extension 73