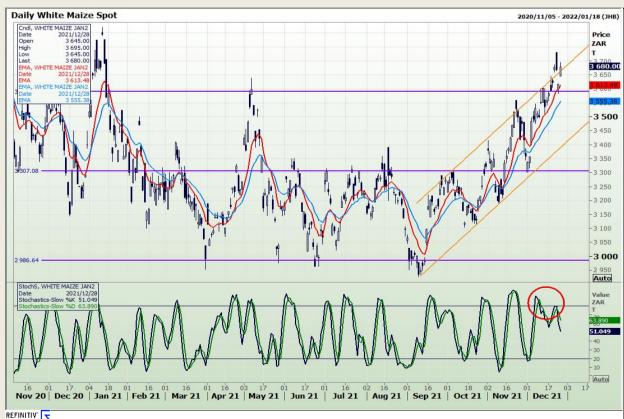

# **Technical Analysis**

South African Futures Exchange - Maize

Market Report : 29 December 2021

3rd Floor, AFGRI Building 12 Byls Bridge Boulevard Highveld Extension 73