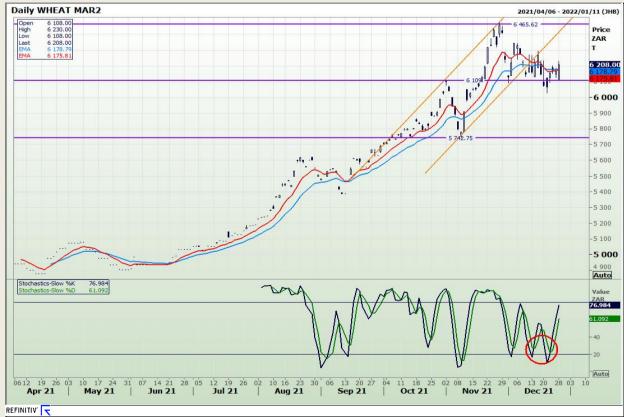

# **Technical Analysis**

South African Futures Exchange - Wheat

Market Report : 29 December 2021

3rd Floor, AFGRI Building 12 Byls Bridge Boulevard Highveld Extension 73