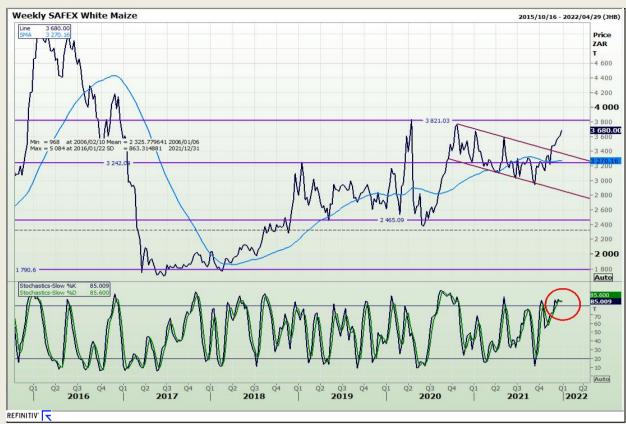

# **Technical Analysis**

South African Futures Exchange - Maize

Market Report : 29 December 2021

3rd Floor, AFGRI Building 12 Byls Bridge Boulevard Highveld Extension 73