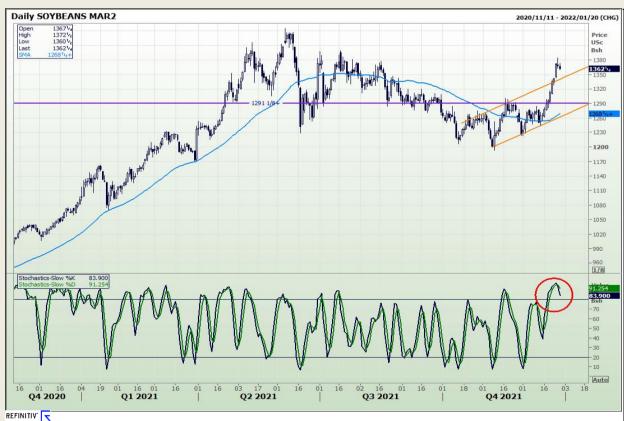

# **Technical Analysis**

Chicago Board of Trade - Soybeans

Market Report : 29 December 2021

3rd Floor, AFGRI Building 12 Byls Bridge Boulevard Highveld Extension 73