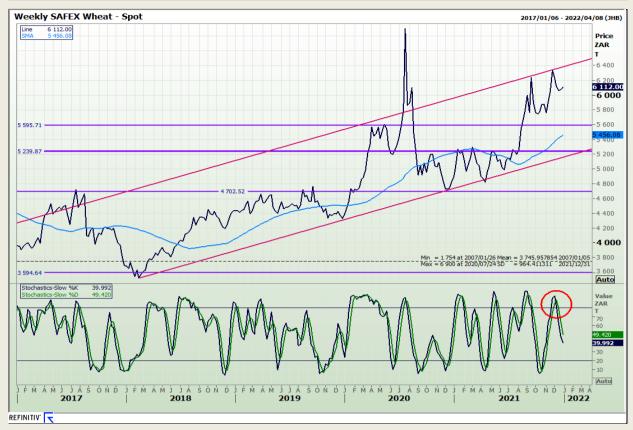

# **Technical Analysis**

South African Futures Exchange - Wheat

Market Report : 29 December 2021

3rd Floor, AFGRI Building 12 Byls Bridge Boulevard Highveld Extension 73