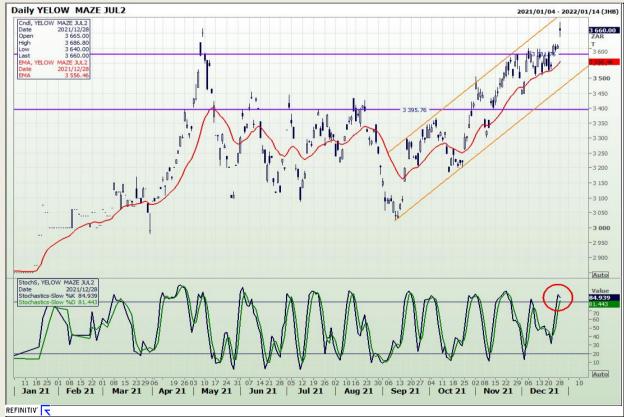

# **Technical Analysis**

South African Futures Exchange - Maize

Market Report : 29 December 2021

3rd Floor, AFGRI Building 12 Byls Bridge Boulevard Highveld Extension 73