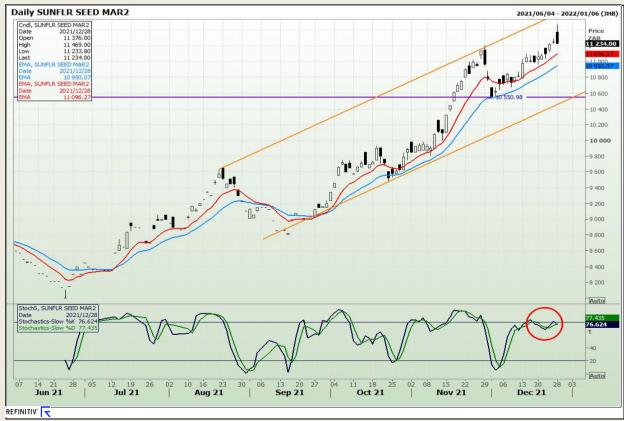

Analysis**

South African Futures Exchange - Wheat







Market Report : 29 December 2021

3rd Floor, AFGRI Building 12 Byls Bridge Boulevard Highveld Extension 73

# **Technical Analysis**

Chicago Board of Trade and Kansas Board of Trade - Wheat







Market Report : 29 December 2021

3rd Floor, AFGRI Building 12 Byls Bridge Boulevard Highveld Extension 73

# **Technical Analysis**

Chicago Board of Trade - Soybeans







Market Report : 29 December 2021

3rd Floor, AFGRI Building 12 Byls Bridge Boulevard Highveld Extension 73

# **Technical Analysis**

**South African Futures Exchange - Soybeans** 







Market Report : 29 December 2021

3rd Floor, AFGRI Building 12 Byls Bridge Boulevard Highveld Extension 73

# **Technical Analysis**

South African Futures Exchange - Sunflower