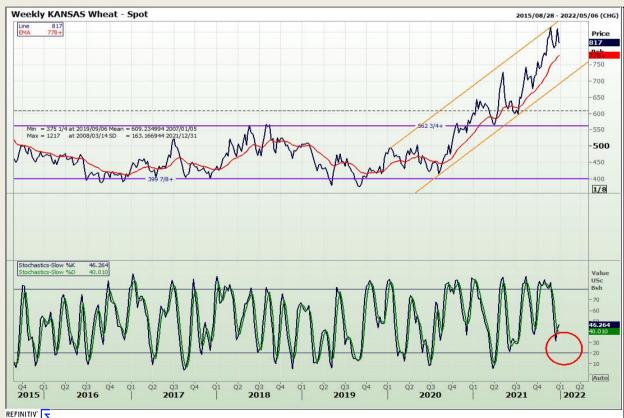

# **Technical Analysis**

Chicago Board of Trade and Kansas Board of Trade - Wheat

Market Report : 29 December 2021

3rd Floor, AFGRI Building 12 Byls Bridge Boulevard Highveld Extension 73