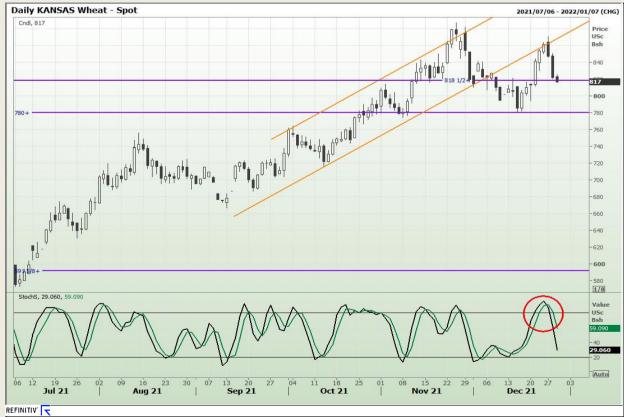

# **Technical Analysis**

Chicago Board of Trade and Kansas Board of Trade - Wheat

Market Report : 29 December 2021

3rd Floor, AFGRI Building 12 Byls Bridge Boulevard Highveld Extension 73