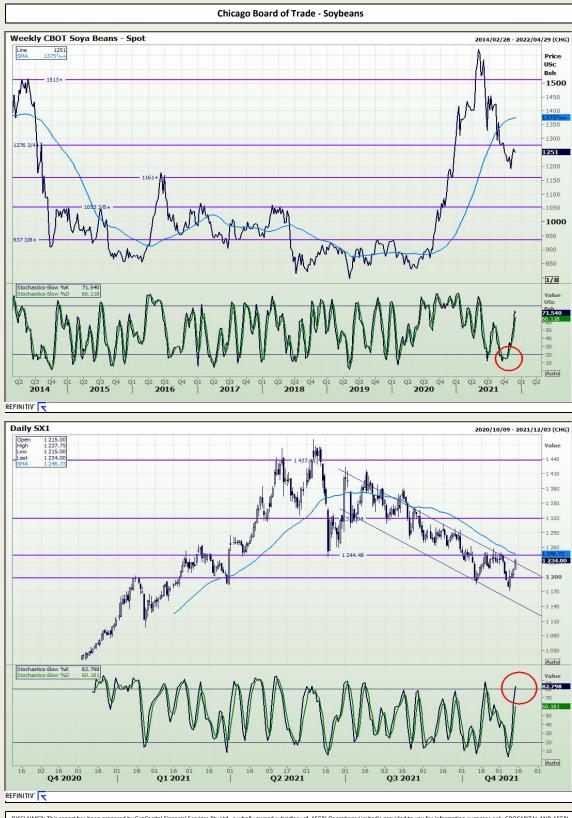

#### **GroCapital Broking Services**

Market Report : 03 December 2021

3rd Floor, AFGRI Building 12 Byls Bridge Boulevard Highveld Extension 73

# **Technical Analysis**

### **Technical Analysis**

USLCLAMMEX: Ins report has been prepared by Grocapital inhancial services Pty Ltd, a whonly owned subsidiary of ArGM Upderations Limitedis provided to you for information purposes only. GROCAPITAL AND AFGM hereby certify that the views expressed in this report were obtained from sources which RGOCAPITAL AND AFGRI consider to be reliable. GROCAPITAL AND AFGRI do not make any representations or give any guarantees or warranties, expressed or implied, as to the correctness, accuracy or completeness of the report. Neither GROCAPITAL AND AFGRI, nor any affiliate, nor any of their respective officers, directors, partners or employees, shall assume any liability for any losses arising from errors or omissions in the opinions, forecasts or information, irrespective of whether there has been any negligence by GroCapital and AFGRI, their affiliate, or their respective officers, directors, partners or employees, regardless of whether such damages were foreseen or unforeseen. The information contained in this report is confidential and may be subject to legal privilege. This report is not intended to not should it be taken to create any legal relations or contractual relations.