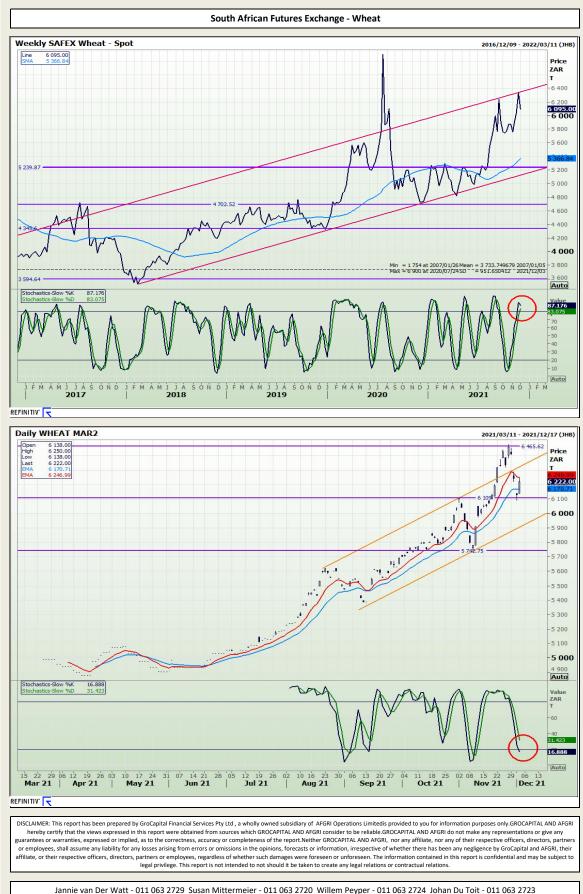

# **Technical Analysis**

Market Report : 03 December 2021

3rd Floor, AFGRI Building 12 Byls Bridge Boulevard Highveld Extension 73

### **Technical Analysis**

Disclanders: This report has been prepared by orderplant inflations are envices by Euc, a whony owned subsidiary of AFGR consider to be reliable. GROCAPTIAL AND AFGRI hereby certify that the views expressed in this report were obtained from sources which BGCAPTIAL AND AFGRI consider to be reliable. GROCAPTIAL AND AFGRI do not make any representations or give any guarantees or warranties, expressed or implied, as to the correctness, accuracy or completeness of the report.Neither GROCAPTIAL AND AFGRI, nor any affiliate, nor any of their respective officers, directors, partners or employees, shall assume any liability for any losses arising from errors or omissions in the opinions, forecasts or information, irrespective of whether there has been any negligence by GroCapital and AFGRI, their affiliate, or their respective officers, directors, partners or employees, regardless of whether such damages were foreseen or unforeseen. The information contained in this report is confidential and may be subject to legal privilege. This report is not intended to not should it be taken to create any legal relations or contractual relations.

Jannie van Der Watt - 011 063 2729 Susan Mittermeier - 011 063 2720 Willem Peyper - 011 063 2724 Johan Du Toit - 011 063 2723

Market Report : 03 December 2021

3rd Floor, AFGRI Building 12 Byls Bridge Boulevard Highveld Extension 73