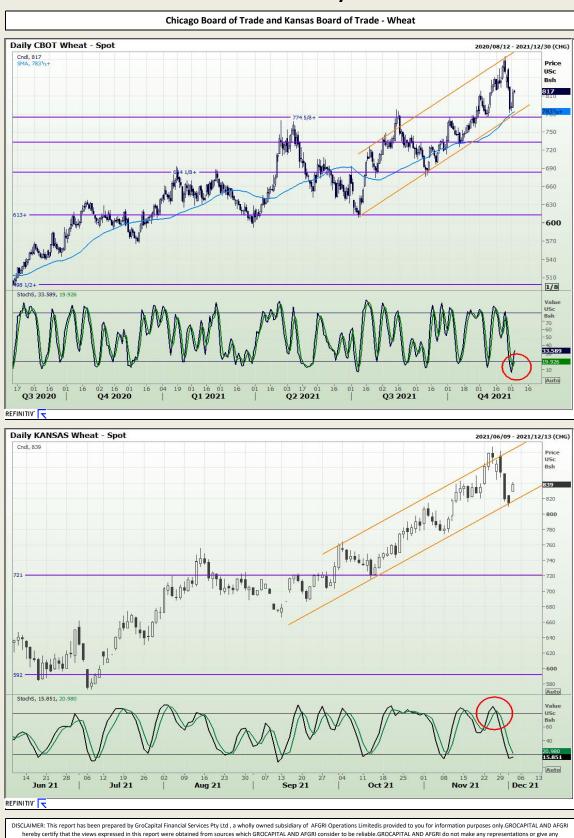

# **Technical Analysis**

Market Report : 03 December 2021

3rd Floor, AFGRI Building 12 Byls Bridge Boulevard Highveld Extension 73

## **Technical Analysis**