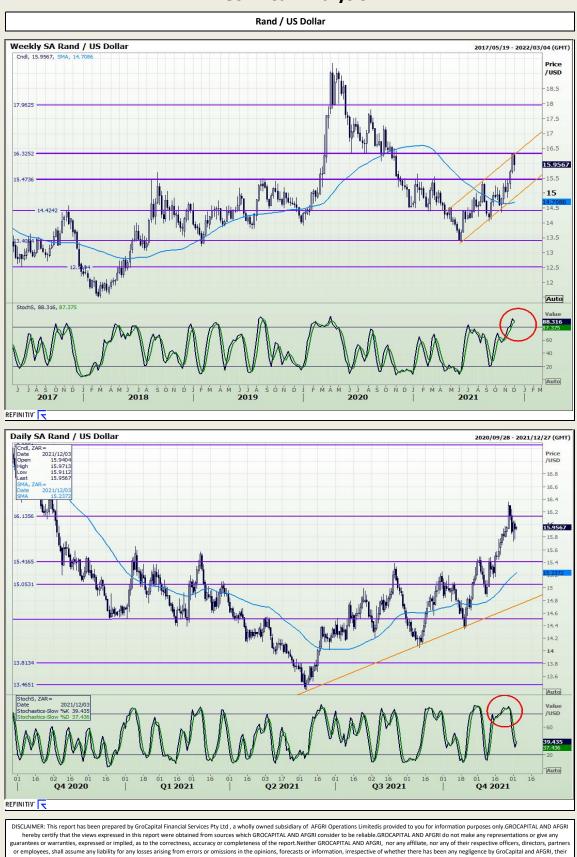

Market Report : 03 December 2021

3rd Floor, AFGRI Building 12 Byls Bridge Boulevard Highveld Extension 73

# **Technical Analysis**



affiliate, or their respective officers, directors, partners or employees, regardless of whether such damages were foreseen or unforeseen. The information contained in this report is confidential and may be subject to



Market Report : 03 December 2021

3rd Floor, AFGRI Building 12 Byls Bridge Boulevard Highveld Extension 73

# **Technical Analysis**



DISCLAIMER: This report has been prepared by GroCapital Financial Services Pty Ltd, a wholly owned subsidiary of AFGRI Operations Limitedis provided to you for information purposes only.GROCAPITAL AND AFGRI hereby certify that the views expressed in this report were obtained from sources which GROCAPITAL AND AFGRI consider to be reliable.GROCAPITAL AND AFGRI do not make any representations or give any guarantees or warrantices, expressed