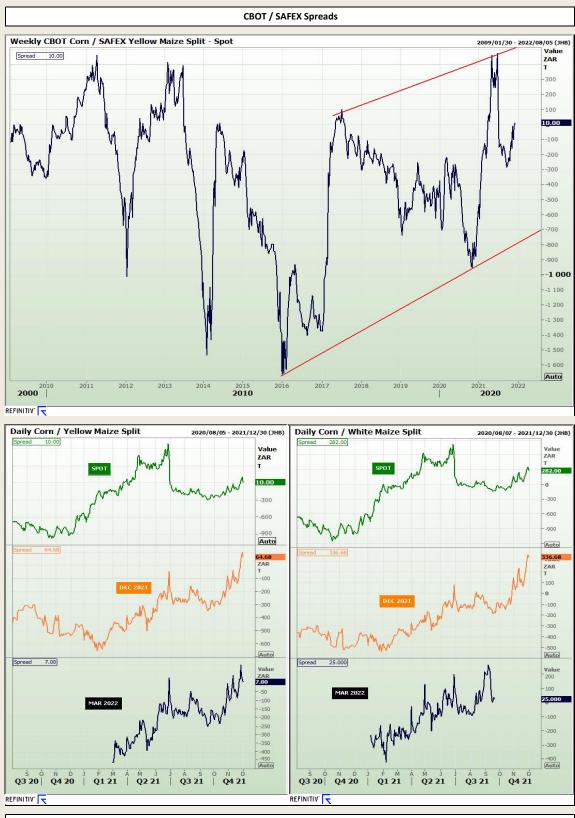

Market Report : 03 December 2021

3rd Floor, AFGRI Building 12 Byls Bridge Boulevard Highveld Extension 73

# **Technical Analysis**



affiliate, or their respective officers, directors, partners or employees, regardless of whether such damages were foreseen or unforeseen. The information contained in this report is confidential and may be subject to



Market Report : 03 December 2021

3rd Floor, AFGRI Building 12 Byls Bridge Boulevard Highveld Extension 73

# **Technical Analysis**



DISCLAIMER: This report has been prepared by GroCapital Financial Services Pty Ltd, a wholly owned subsidiary of AFGRI Operations Limitedis provided to you for information purposes only.GROCAPITAL AND AFGRI hereby certify that the views expressed in this report were obtained from sources which GROCAPITAL AND AFGRI consider to be reliable.GROCAPITAL AND AFGRI do not make any representations or give any guarantees or warrantices, expressed or implied, as to the correctness, accuracy or completeness of the report.Neither GROCAPITAL AND AFGRI and any any affiliate, or any and filiate respective of any any affiliate respective of any any affiliate, and any construction and a sources which GROCAPITAL AND AFGRI. AND AFGRI do not make any representations or give any or employees, shall assume an