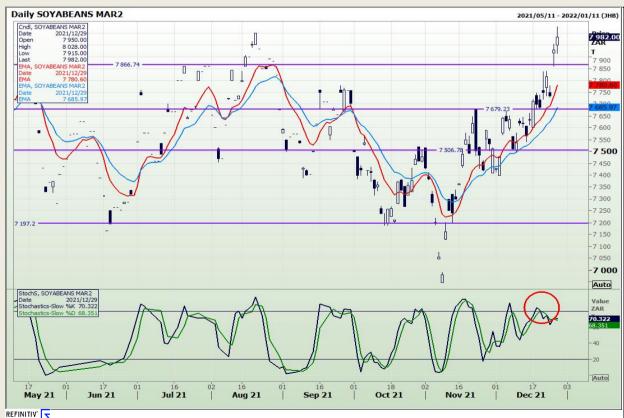

## **Technical Analysis**

Chicago Board of Trade - Soybeans

Market Report : 30 December 2021

3rd Floor, AFGRI Building 12 Byls Bridge Boulevard Highveld Extension 73