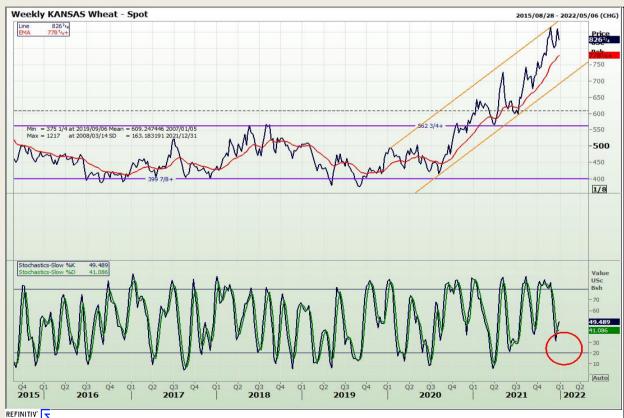

## **Technical Analysis**

Chicago Board of Trade and Kansas Board of Trade - Wheat

Market Report : 30 December 2021

3rd Floor, AFGRI Building 12 Byls Bridge Boulevard Highveld Extension 73