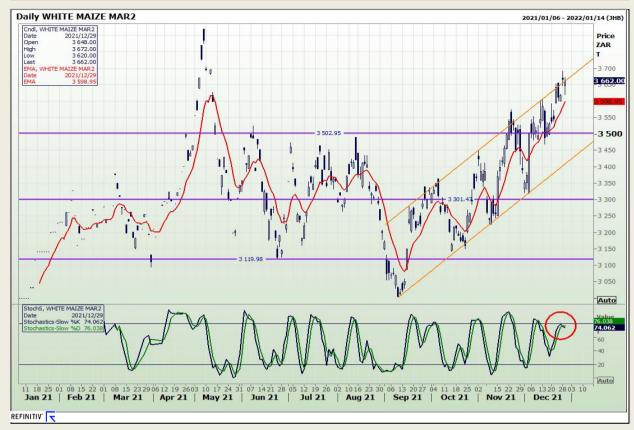

# **Technical Analysis**

South African Futures Exchange - Maize

Market Report : 30 December 2021

3rd Floor, AFGRI Building 12 Byls Bridge Boulevard Highveld Extension 73

## **Technical Analysis**

South African Futures Exchange - Maize

Market Report: 30 December 2021

3rd Floor, AFGRI Building 12 Byls Bridge Boulevard Highveld Extension 73

## **Technical Analysis**

South African Futures Exchange - Maize

Market Report : 30 December 2021

3rd Floor, AFGRI Building 12 Byls Bridge Boulevard Highveld Extension 73