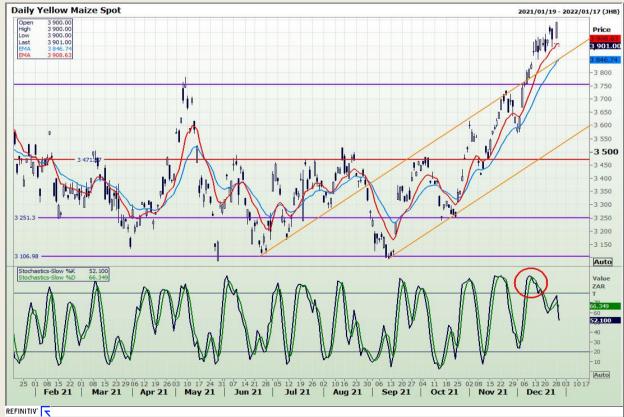

# **Technical Analysis**

South African Futures Exchange - Maize

Market Report : 30 December 2021

3rd Floor, AFGRI Building 12 Byls Bridge Boulevard Highveld Extension 73

## **Technical Analysis**

South African Futures Exchange - Maize

Market Report: 30 December 2021

3rd Floor, AFGRI Building 12 Byls Bridge Boulevard Highveld Extension 73

## **Technical Analysis**

South African Futures Exchange - Maize

Market Report : 30 December 2021

3rd Floor, AFGRI Building 12 Byls Bridge Boulevard Highveld Extension 73