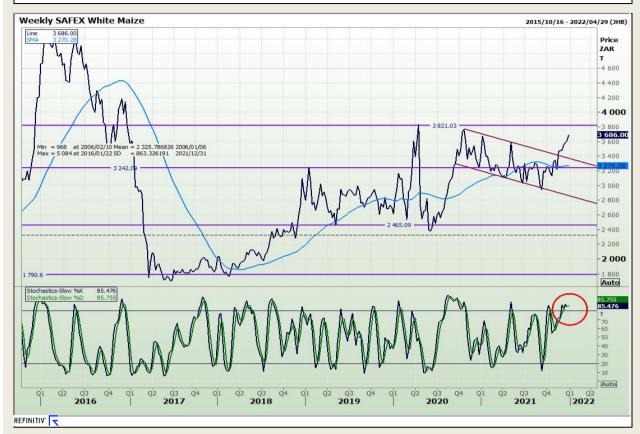

# **Technical Analysis**

South African Futures Exchange - Maize

Market Report : 30 December 2021

3rd Floor, AFGRI Building 12 Byls Bridge Boulevard Highveld Extension 73

## **Technical Analysis**

South African Futures Exchange - Maize

Market Report: 30 December 2021

3rd Floor, AFGRI Building 12 Byls Bridge Boulevard Highveld Extension 73

## **Technical Analysis**

South African Futures Exchange - Maize

Market Report : 30 December 2021

3rd Floor, AFGRI Building 12 Byls Bridge Boulevard Highveld Extension 73