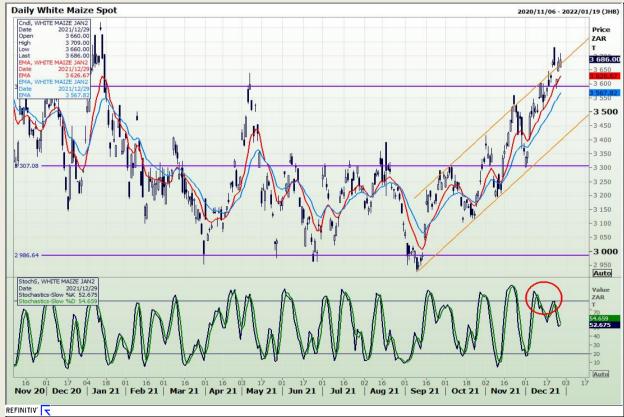

# **Technical Analysis**

South African Futures Exchange - Maize

Market Report : 30 December 2021

3rd Floor, AFGRI Building 12 Byls Bridge Boulevard Highveld Extension 73

## **Technical Analysis**

South African Futures Exchange - Maize

Market Report: 30 December 2021

3rd Floor, AFGRI Building 12 Byls Bridge Boulevard Highveld Extension 73

## **Technical Analysis**

South African Futures Exchange - Maize

Market Report : 30 December 2021

3rd Floor, AFGRI Building 12 Byls Bridge Boulevard Highveld Extension 73