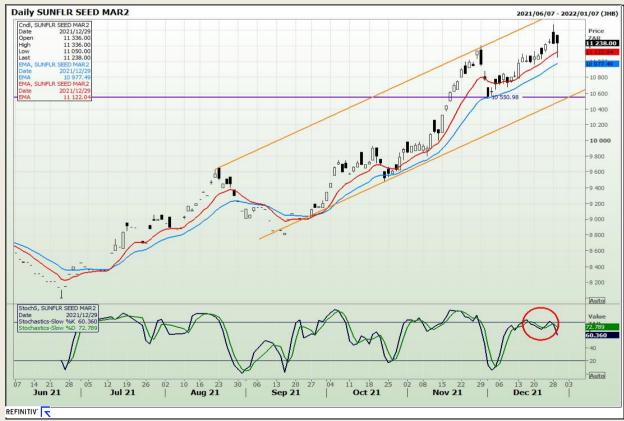

lysis**

South African Futures Exchange - Wheat







Market Report : 30 December 2021

3rd Floor, AFGRI Building 12 Byls Bridge Boulevard Highveld Extension 73

## **Technical Analysis**

Chicago Board of Trade and Kansas Board of Trade - Wheat







Market Report : 30 December 2021

3rd Floor, AFGRI Building 12 Byls Bridge Boulevard Highveld Extension 73

## **Technical Analysis**

Chicago Board of Trade - Soybeans







Market Report : 30 December 2021

3rd Floor, AFGRI Building 12 Byls Bridge Boulevard Highveld Extension 73

## **Technical Analysis**

**South African Futures Exchange - Soybeans** 







Market Report : 30 December 2021

3rd Floor, AFGRI Building 12 Byls Bridge Boulevard Highveld Extension 73

## **Technical Analysis**

South African Futures Exchange - Sunflower