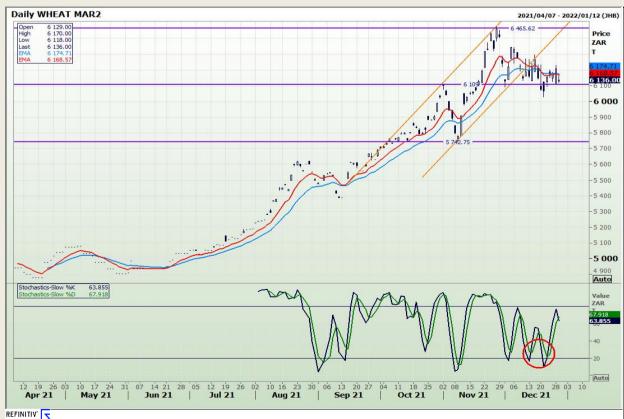

# **Technical Analysis**

South African Futures Exchange - Wheat

Market Report : 30 December 2021

3rd Floor, AFGRI Building 12 Byls Bridge Boulevard Highveld Extension 73