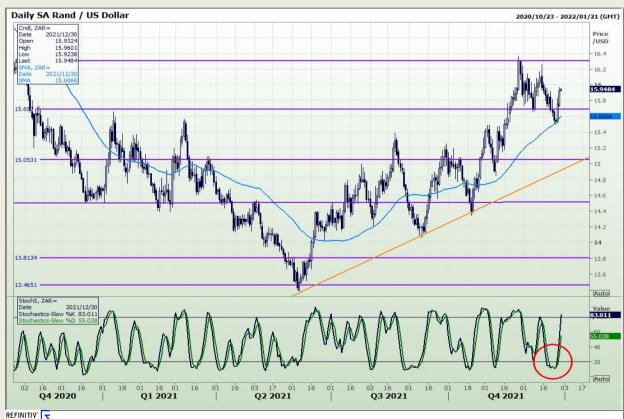

## **Technical Analysis**

Rand / US Dollar

Market Report : 30 December 2021

3rd Floor, AFGRI Building 12 Byls Bridge Boulevard Highveld Extension 73