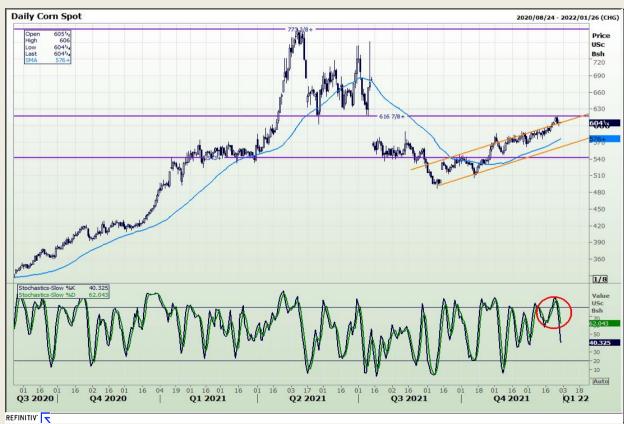

## **Technical Analysis**

Chicago Board of Trade - Corn

Market Report : 30 December 2021

3rd Floor, AFGRI Building 12 Byls Bridge Boulevard Highveld Extension 73