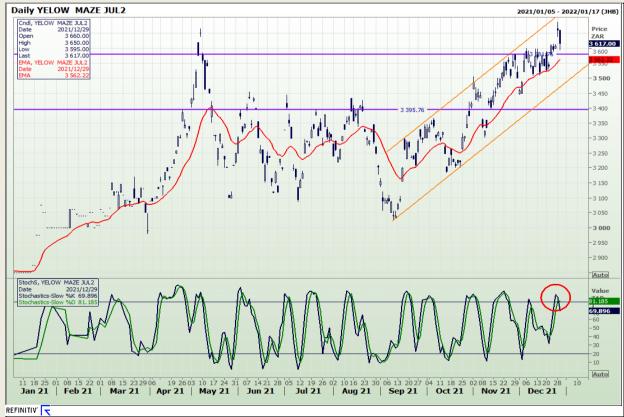

# **Technical Analysis**

South African Futures Exchange - Maize

Market Report : 30 December 2021

3rd Floor, AFGRI Building 12 Byls Bridge Boulevard Highveld Extension 73

## **Technical Analysis**

South African Futures Exchange - Maize

Market Report: 30 December 2021

3rd Floor, AFGRI Building 12 Byls Bridge Boulevard Highveld Extension 73

## **Technical Analysis**

South African Futures Exchange - Maize

Market Report : 30 December 2021

3rd Floor, AFGRI Building 12 Byls Bridge Boulevard Highveld Extension 73