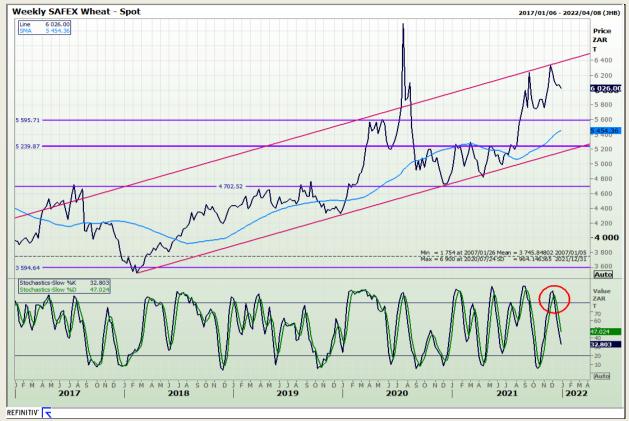

# **Technical Analysis**

South African Futures Exchange - Wheat

Market Report : 30 December 2021

3rd Floor, AFGRI Building 12 Byls Bridge Boulevard Highveld Extension 73