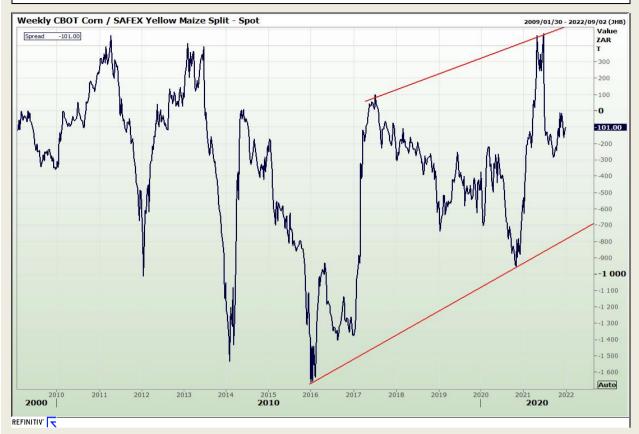

## **Technical Analysis**

**CBOT / SAFEX Spreads** 

Market Report : 30 December 2021

3rd Floor, AFGRI Building 12 Byls Bridge Boulevard Highveld Extension 73