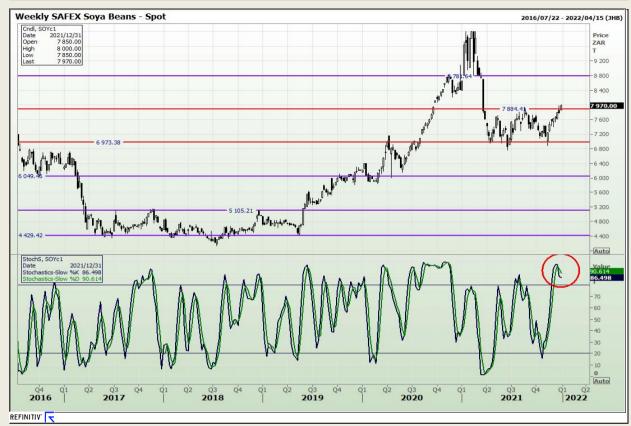

## **Technical Analysis**

**South African Futures Exchange - Soybeans** 

Market Report : 30 December 2021

3rd Floor, AFGRI Building 12 Byls Bridge Boulevard Highveld Extension 73