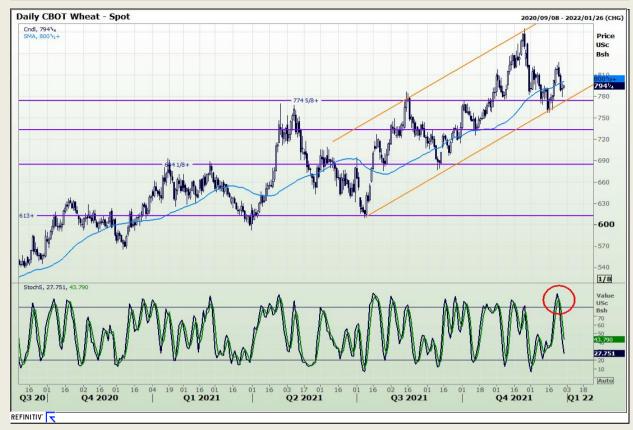

## **Technical Analysis**

Chicago Board of Trade and Kansas Board of Trade - Wheat

Market Report : 30 December 2021

3rd Floor, AFGRI Building 12 Byls Bridge Boulevard Highveld Extension 73