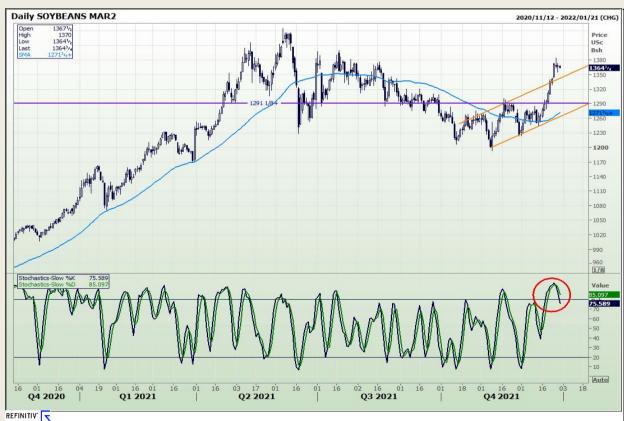

## **Technical Analysis**

Chicago Board of Trade - Soybeans

Market Report : 30 December 2021

3rd Floor, AFGRI Building 12 Byls Bridge Boulevard Highveld Extension 73