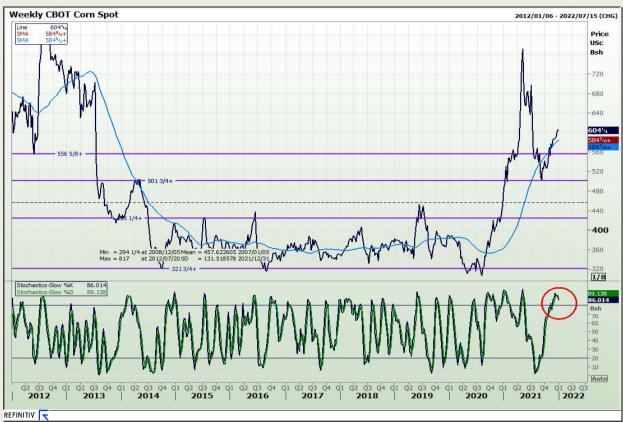

## **Technical Analysis**

Chicago Board of Trade - Corn

Market Report : 30 December 2021

3rd Floor, AFGRI Building 12 Byls Bridge Boulevard Highveld Extension 73