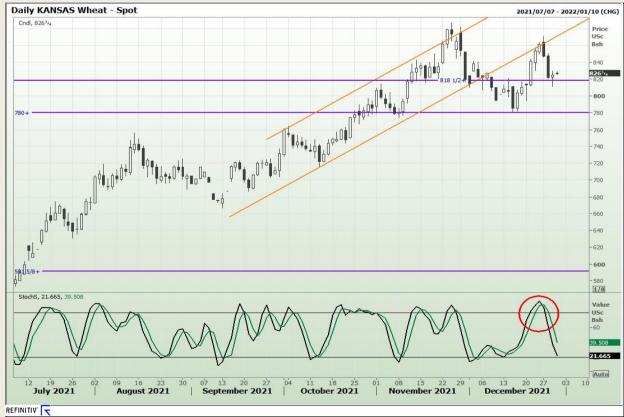

## **Technical Analysis**

Chicago Board of Trade and Kansas Board of Trade - Wheat

Market Report : 30 December 2021

3rd Floor, AFGRI Building 12 Byls Bridge Boulevard Highveld Extension 73