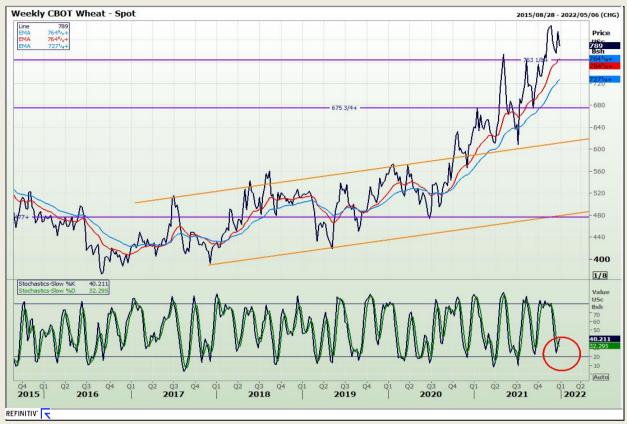

## **Technical Analysis**

Chicago Board of Trade and Kansas Board of Trade - Wheat

Market Report : 30 December 2021

3rd Floor, AFGRI Building 12 Byls Bridge Boulevard Highveld Extension 73