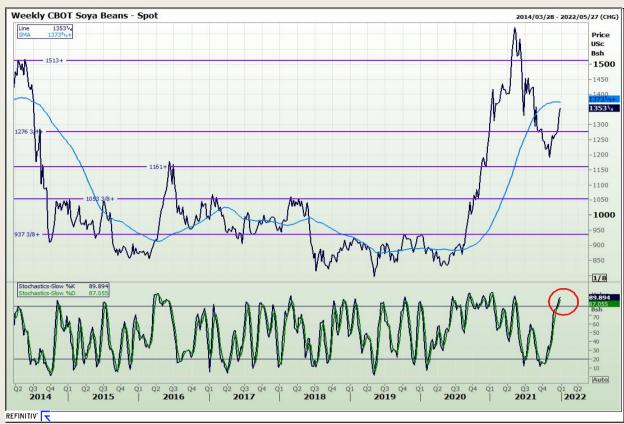

## **Technical Analysis**

Chicago Board of Trade - Soybeans

Market Report : 30 December 2021

3rd Floor, AFGRI Building 12 Byls Bridge Boulevard Highveld Extension 73