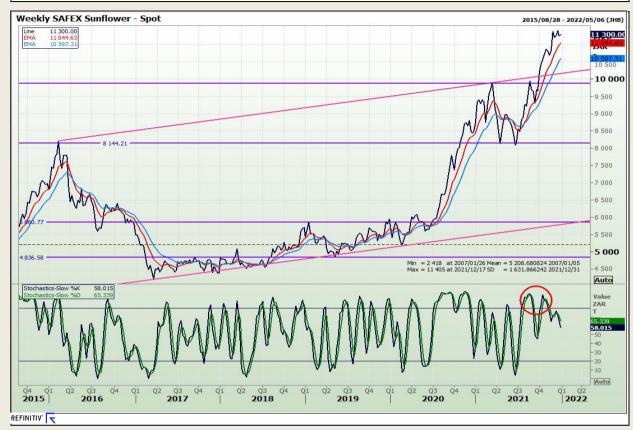

nalysis**

South African Futures Exchange - Wheat







Market Report : 30 December 2021

3rd Floor, AFGRI Building 12 Byls Bridge Boulevard Highveld Extension 73

## **Technical Analysis**

Chicago Board of Trade and Kansas Board of Trade - Wheat







Market Report : 30 December 2021

3rd Floor, AFGRI Building 12 Byls Bridge Boulevard Highveld Extension 73

## **Technical Analysis**

Chicago Board of Trade - Soybeans







Market Report : 30 December 2021

3rd Floor, AFGRI Building 12 Byls Bridge Boulevard Highveld Extension 73

## **Technical Analysis**

**South African Futures Exchange - Soybeans** 







Market Report : 30 December 2021

3rd Floor, AFGRI Building 12 Byls Bridge Boulevard Highveld Extension 73

## **Technical Analysis**

South African Futures Exchange - Sunflower