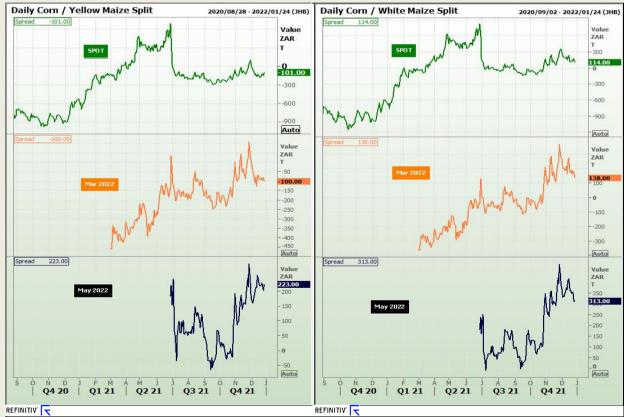

## **Technical Analysis**

**CBOT / SAFEX Spreads** 

Market Report : 30 December 2021

3rd Floor, AFGRI Building 12 Byls Bridge Boulevard Highveld Extension 73