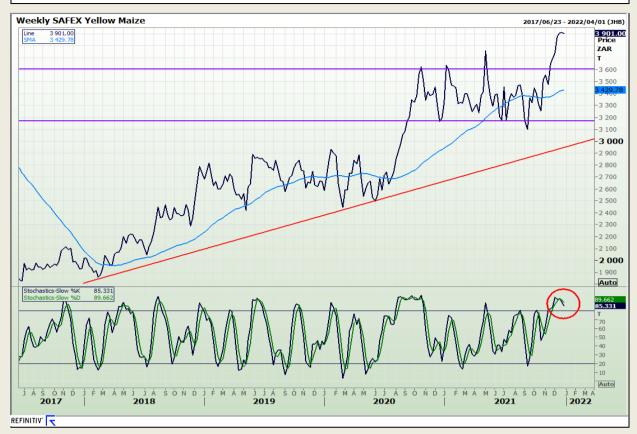

# **Technical Analysis**

South African Futures Exchange - Maize

Market Report : 30 December 2021

3rd Floor, AFGRI Building 12 Byls Bridge Boulevard Highveld Extension 73

## **Technical Analysis**

South African Futures Exchange - Maize

Market Report: 30 December 2021

3rd Floor, AFGRI Building 12 Byls Bridge Boulevard Highveld Extension 73

## **Technical Analysis**

South African Futures Exchange - Maize

Market Report : 30 December 2021

3rd Floor, AFGRI Building 12 Byls Bridge Boulevard Highveld Extension 73