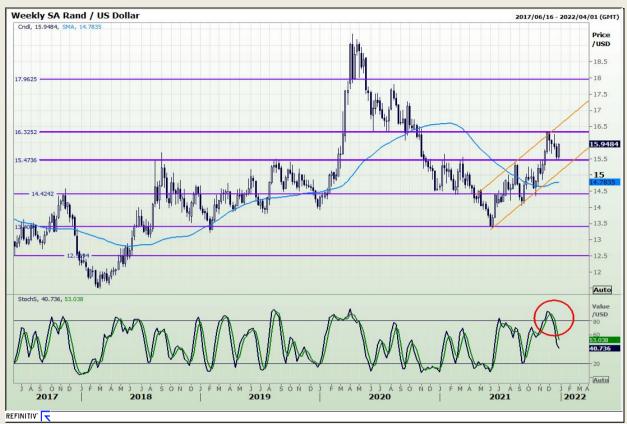

## **Technical Analysis**

Rand / US Dollar

Market Report : 30 December 2021

3rd Floor, AFGRI Building 12 Byls Bridge Boulevard Highveld Extension 73