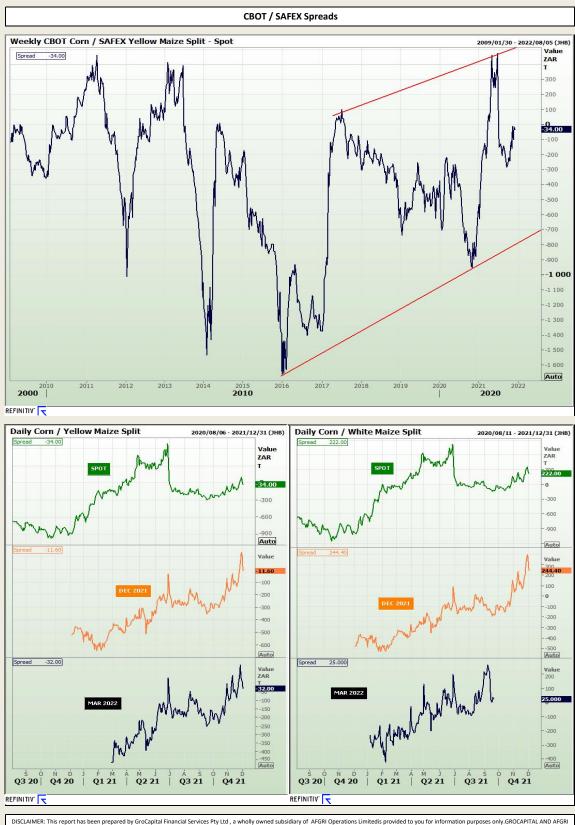

Market Report : 06 December 2021

3rd Floor, AFGRI Building 12 Byls Bridge Boulevard Highveld Extension 73

# **Technical Analysis**



affiliate, or their respective officers, directors, partners or employees, regardless of whether such damages were foreseen or unforces. The information contained in this report is confidential and may be subject to legal privilege. This report is not intended to not should it be taken to create any legal relations or contractual relations.



Market Report : 06 December 2021

3rd Floor, AFGRI Building 12 Byls Bridge Boulevard Highveld Extension 73

# **Technical Analysis**



DISCLAIMER: This report has been prepared by GroCapital Financial Services Pty Ltd, a wholly owned subsidiary of AFGRI Operations Limitedis provided to you for information purposes only.GROCAPITAL AND AFGRI hereby certify that the views expressed in this report were obtained from sources which GROCAPITAL AND AFGRI consider to be reliable.GROCAPITAL AND AFGRI do not make any representations or give any guarantees or warrantices, expressed or implied, as to the correctness, accuracy or completeness of the report.Neither GROCAPITAL AND AFGRI, nor any affiliate, nor any of their respective officers, directors, partners or employees, shall assume any liability for any losses arising from errors or omissions in the opinions, forecasts or information, irrespective of whether there has been any