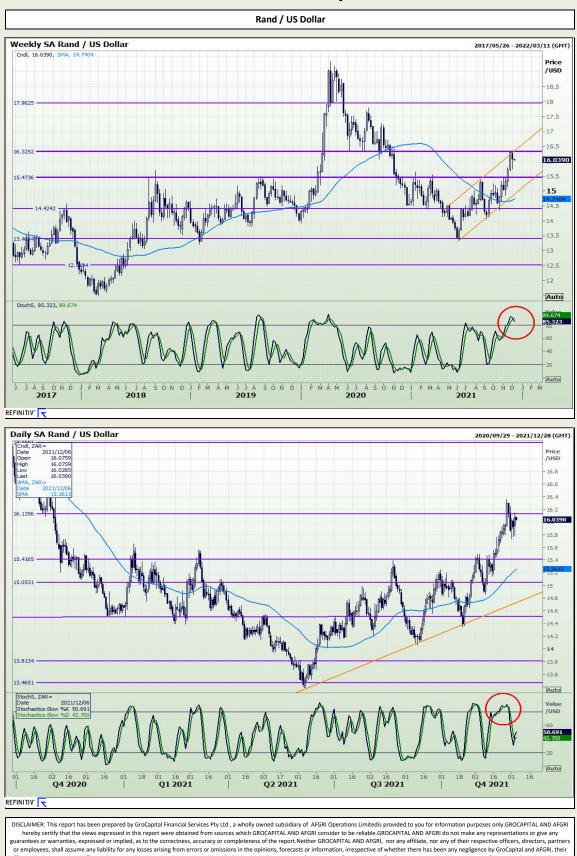

Market Report : 06 December 2021

3rd Floor, AFGRI Building 12 Byls Bridge Boulevard Highveld Extension 73

# **Technical Analysis**



affiliate, or their respective officers, directors, partners or employees, regardless of whether such damages were foreseen or unforces. The information contained in this report is confidential and may be subject to legal privilege. This report is not intended to not should it be taken to create any legal relations or contractual relations.



Market Report : 06 December 2021

3rd Floor, AFGRI Building 12 Byls Bridge Boulevard Highveld Extension 73

# **Technical Analysis**



DISCLAIMER: This report has been prepared by GroCapital Financial Services Pty Ltd, a wholly owned subsidiary of AFGRI Operations Limitedis provided to you for information purposes only.GROCAPITAL AND AFGRI hereby certify that the views expressed in this report were obtained from sources which GROCAPITAL AND AFGRI