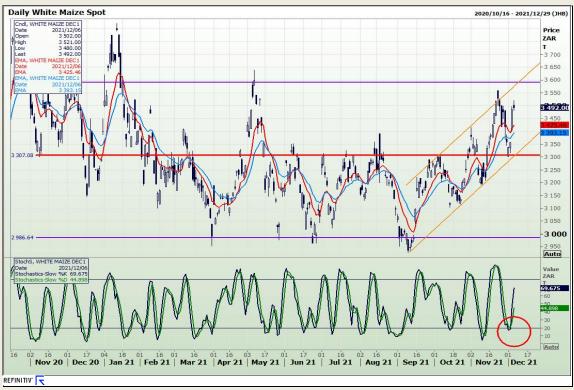

# **Technical Analysis**

South African Futures Exchange - Maize

Market Report: 07 December 2021

3rd Floor, AFGRI Building 12 Byls Bridge Boulevard Highveld Extension 73