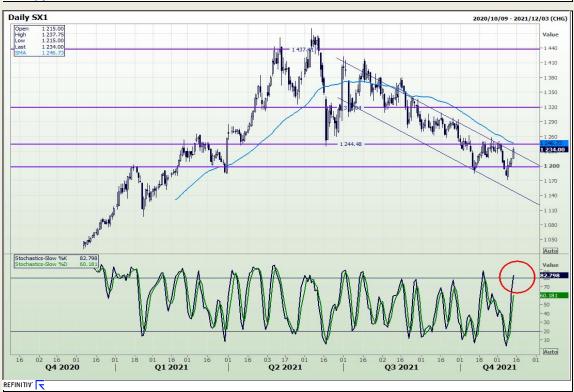

# **Technical Analysis**

**Chicago Board of Trade - Soybeans** 

Market Report: 07 December 2021

3rd Floor, AFGRI Building 12 Byls Bridge Boulevard Highveld Extension 73