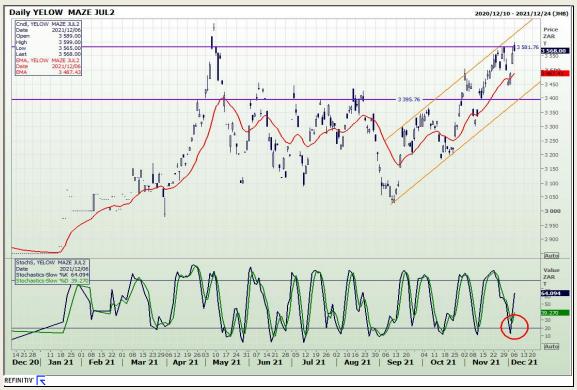

# **Technical Analysis**

South African Futures Exchange - Maize

Market Report: 07 December 2021

3rd Floor, AFGRI Building 12 Byls Bridge Boulevard Highveld Extension 73