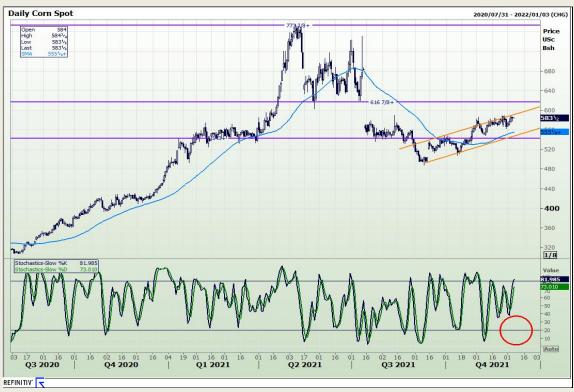

# **Technical Analysis**

South African Futures Exchange - Maize

Market Report: 07 December 2021

3rd Floor, AFGRI Building 12 Byls Bridge Boulevard Highveld Extension 73