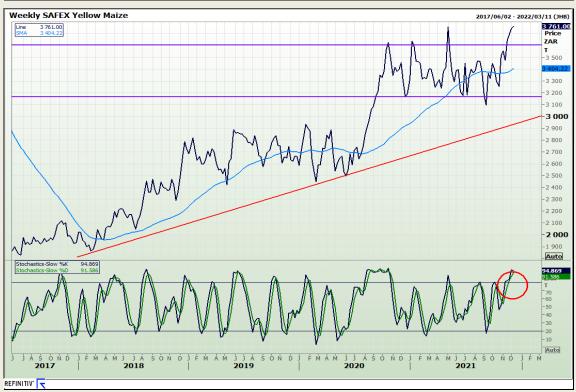

# **Technical Analysis**

South African Futures Exchange - Maize

Market Report: 07 December 2021

3rd Floor, AFGRI Building 12 Byls Bridge Boulevard Highveld Extension 73