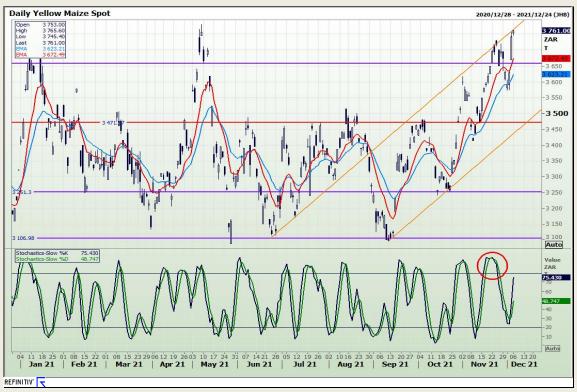

# **Technical Analysis**

South African Futures Exchange - Maize

Market Report: 07 December 2021

3rd Floor, AFGRI Building 12 Byls Bridge Boulevard Highveld Extension 73