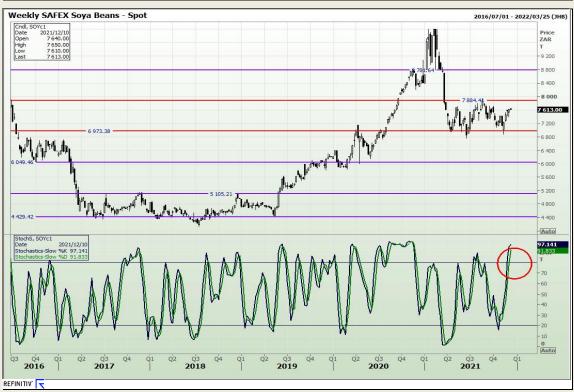

# **Technical Analysis**

**South African Futures Exchange - Soybeans** 

Market Report: 07 December 2021

3rd Floor, AFGRI Building 12 Byls Bridge Boulevard Highveld Extension 73