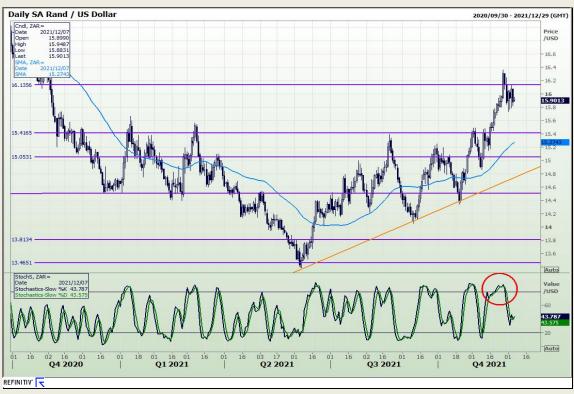

## **Technical Analysis**

Market Report: 07 December 2021

3rd Floor, AFGRI Building 12 Byls Bridge Boulevard Highveld Extension 73