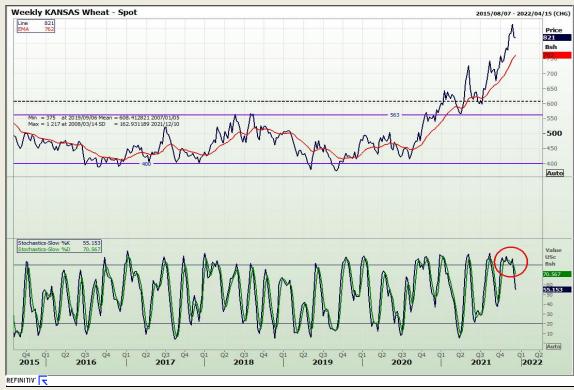

# **Technical Analysis**

South African Futures Exchange - Wheat

Market Report: 07 December 2021

3rd Floor, AFGRI Building 12 Byls Bridge Boulevard Highveld Extension 73