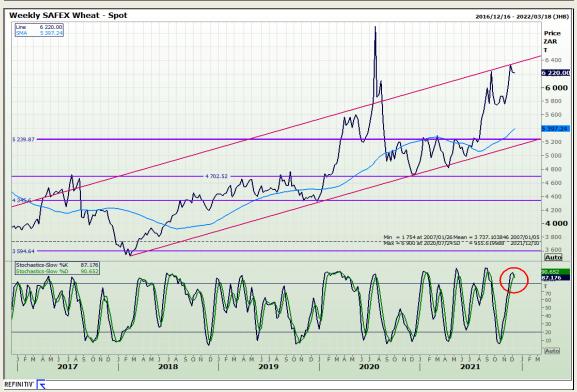

# **Technical Analysis**

South African Futures Exchange - Wheat

Market Report: 07 December 2021

3rd Floor, AFGRI Building 12 Byls Bridge Boulevard Highveld Extension 73