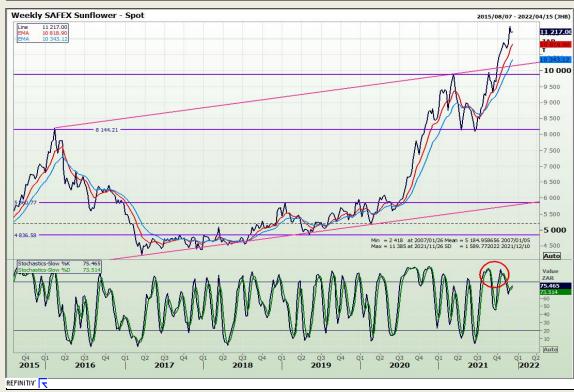

# **Technical Analysis**

**South African Futures Exchange - Soybeans** 

Market Report: 07 December 2021

3rd Floor, AFGRI Building 12 Byls Bridge Boulevard Highveld Extension 73