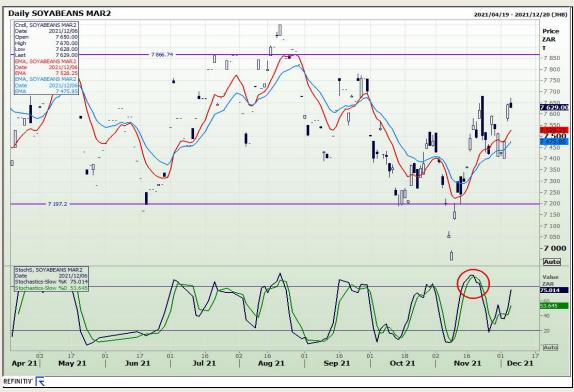

# **Technical Analysis**

**South African Futures Exchange - Soybeans** 

Market Report: 07 December 2021

3rd Floor, AFGRI Building 12 Byls Bridge Boulevard Highveld Extension 73