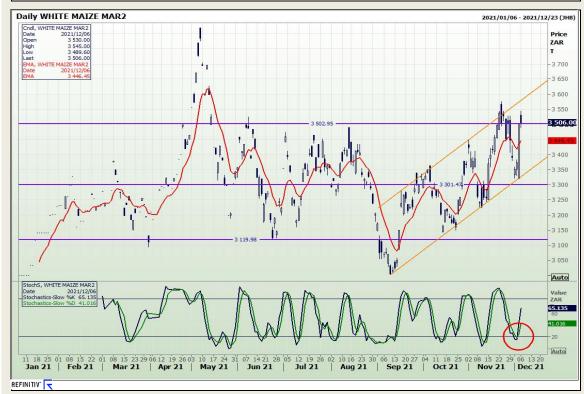

## **Technical Analysis**

Market Report: 07 December 2021

3rd Floor, AFGRI Building 12 Byls Bridge Boulevard Highveld Extension 73