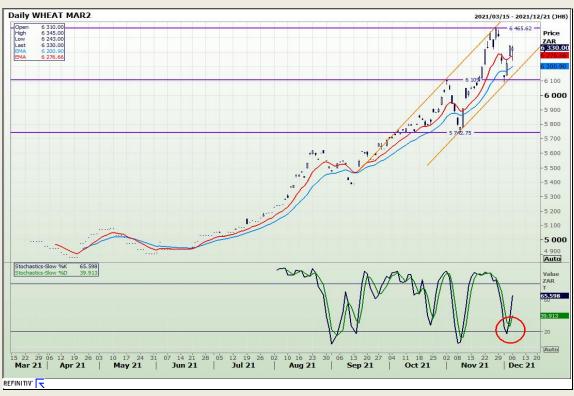

# **Technical Analysis**

South African Futures Exchange - Wheat

Market Report: 07 December 2021

3rd Floor, AFGRI Building 12 Byls Bridge Boulevard Highveld Extension 73