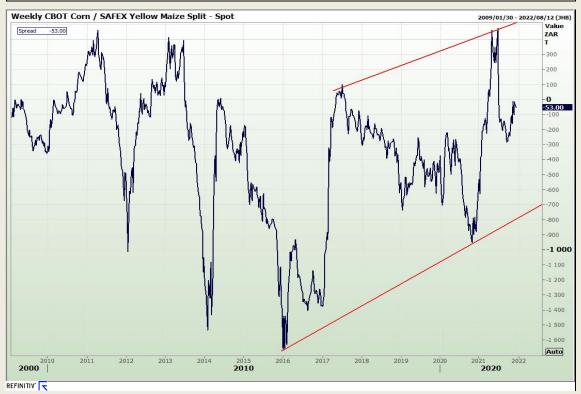

# **Technical Analysis**

Market Report: 07 December 2021

3rd Floor, AFGRI Building 12 Byls Bridge Boulevard Highveld Extension 73