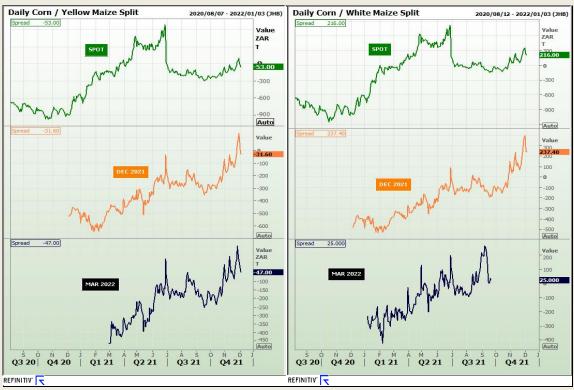

# **Technical Analysis**

South African Futures Exchange - Maize

Market Report: 07 December 2021

3rd Floor, AFGRI Building 12 Byls Bridge Boulevard Highveld Extension 73