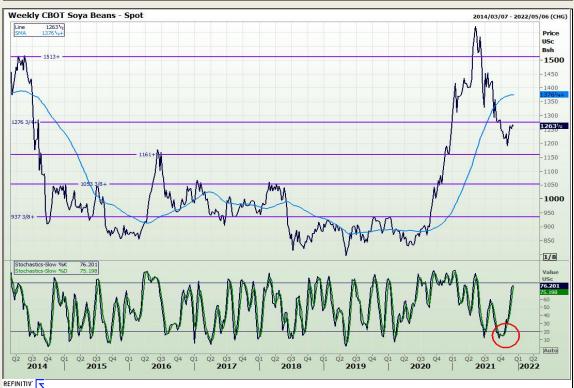

# **Technical Analysis**

**Chicago Board of Trade - Soybeans** 

Market Report: 07 December 2021

3rd Floor, AFGRI Building 12 Byls Bridge Boulevard Highveld Extension 73