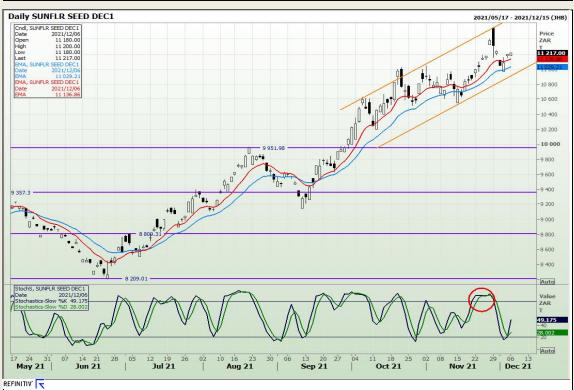

# **Technical Analysis**

**South African Futures Exchange - Soybeans** 

Market Report: 07 December 2021

3rd Floor, AFGRI Building 12 Byls Bridge Boulevard Highveld Extension 73