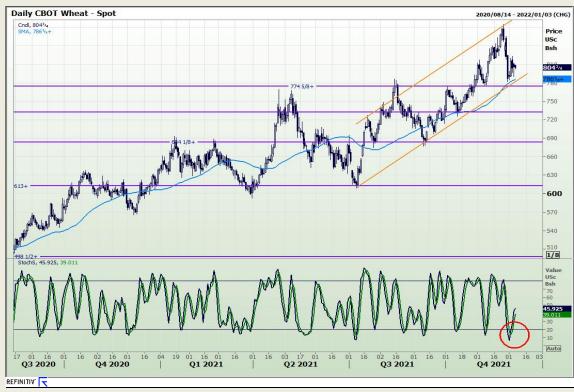

# **Technical Analysis**

South African Futures Exchange - Wheat

Market Report: 07 December 2021

3rd Floor, AFGRI Building 12 Byls Bridge Boulevard Highveld Extension 73