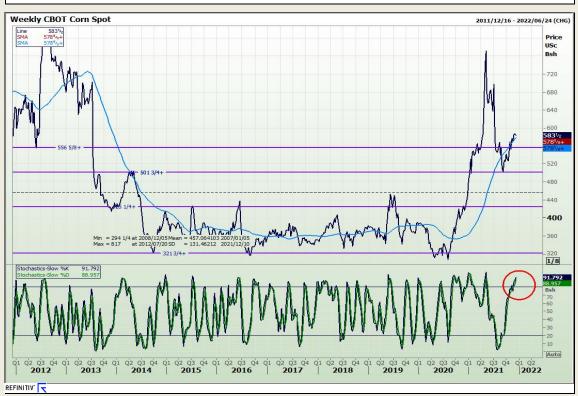

# **Technical Analysis**

South African Futures Exchange - Maize

Market Report: 07 December 2021

3rd Floor, AFGRI Building 12 Byls Bridge Boulevard Highveld Extension 73