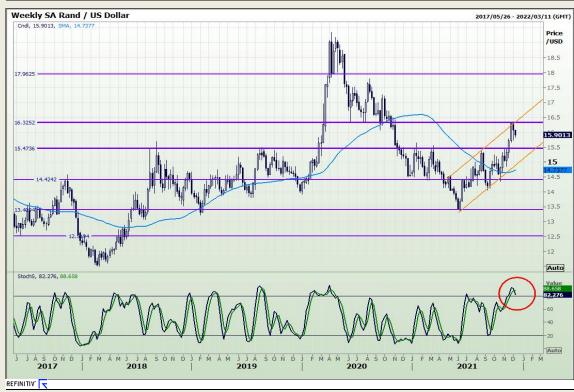

# **Technical Analysis**

Market Report: 07 December 2021

3rd Floor, AFGRI Building 12 Byls Bridge Boulevard Highveld Extension 73