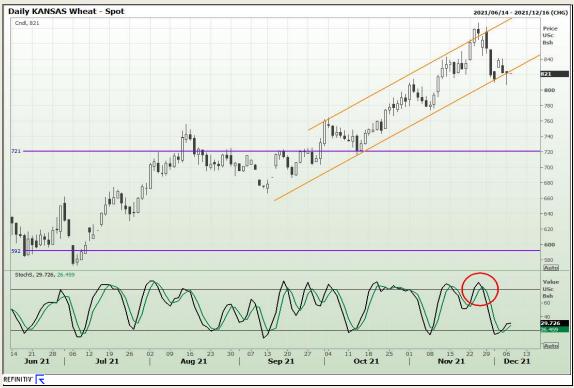

# **Technical Analysis**

South African Futures Exchange - Wheat

Market Report: 07 December 2021

3rd Floor, AFGRI Building 12 Byls Bridge Boulevard Highveld Extension 73