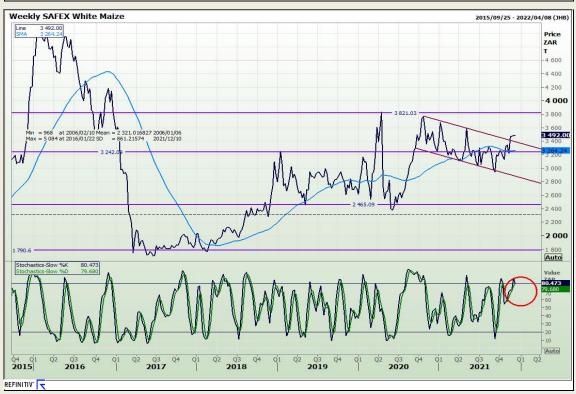

## **Technical Analysis**

Market Report: 07 December 2021

3rd Floor, AFGRI Building 12 Byls Bridge Boulevard Highveld Extension 73