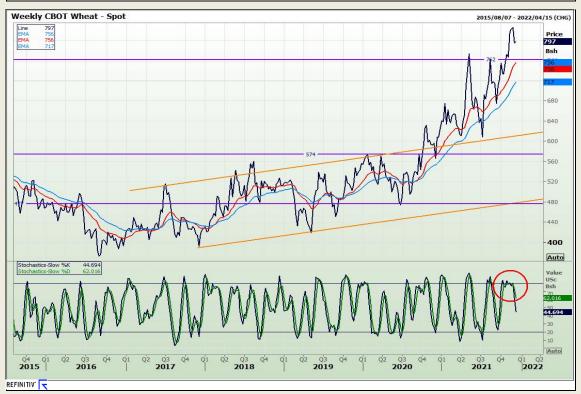

# **Technical Analysis**

South African Futures Exchange - Wheat

Market Report: 07 December 2021

3rd Floor, AFGRI Building 12 Byls Bridge Boulevard Highveld Extension 73