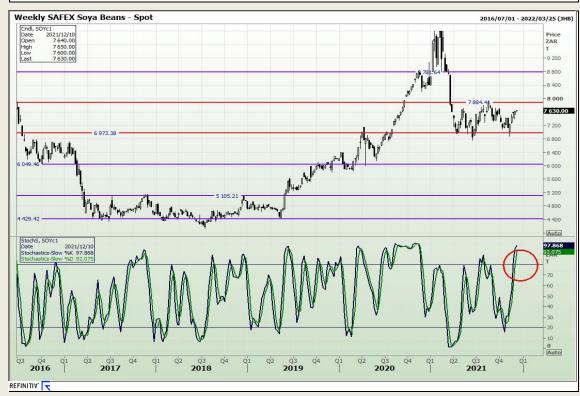

# **Technical Analysis**

**South African Futures Exchange - Soybeans** 

Market Report: 08 December 2021

3rd Floor, AFGRI Building 12 Byls Bridge Boulevard Highveld Extension 73