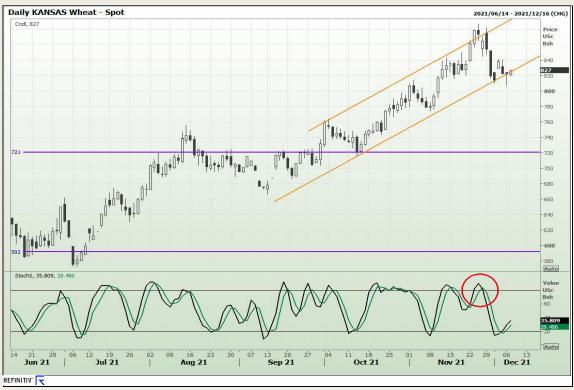

## **Technical Analysis**

Chicago Board of Trade and Kansas Board of Trade - Wheat

Market Report: 08 December 2021

3rd Floor, AFGRI Building 12 Byls Bridge Boulevard Highveld Extension 73