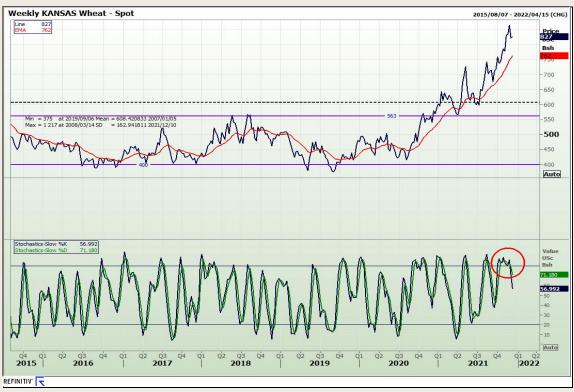

## **Technical Analysis**

Chicago Board of Trade and Kansas Board of Trade - Wheat

Market Report: 08 December 2021

3rd Floor, AFGRI Building 12 Byls Bridge Boulevard Highveld Extension 73