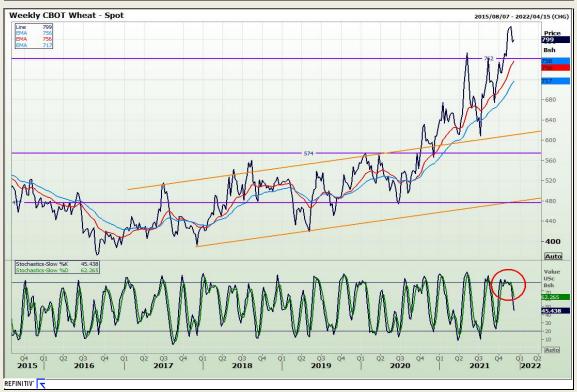

## **Technical Analysis**

Chicago Board of Trade and Kansas Board of Trade - Wheat

Market Report: 08 December 2021

3rd Floor, AFGRI Building 12 Byls Bridge Boulevard Highveld Extension 73