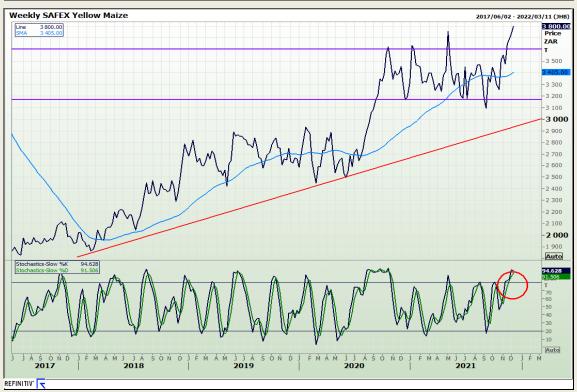

# **Technical Analysis**

South African Futures Exchange - Maize

Market Report: 08 December 2021

3rd Floor, AFGRI Building 12 Byls Bridge Boulevard Highveld Extension 73