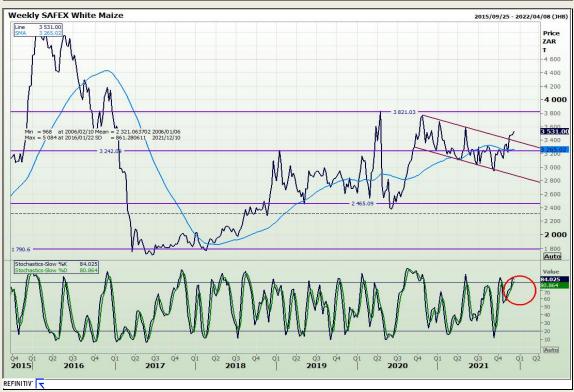

# **Technical Analysis**

South African Futures Exchange - Maize

Market Report: 08 December 2021

3rd Floor, AFGRI Building 12 Byls Bridge Boulevard Highveld Extension 73