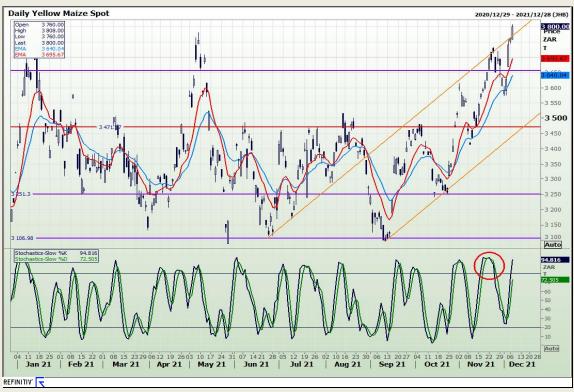

# **Technical Analysis**

South African Futures Exchange - Maize

Market Report: 08 December 2021

3rd Floor, AFGRI Building 12 Byls Bridge Boulevard Highveld Extension 73