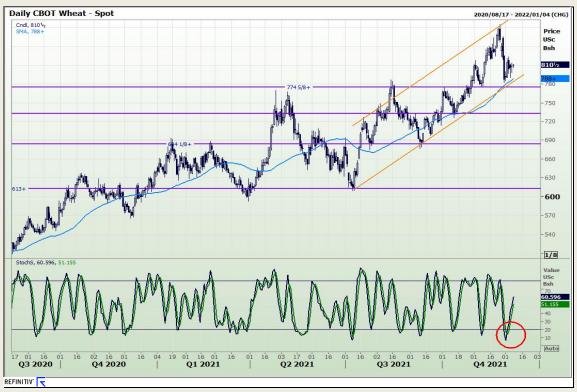

## **Technical Analysis**

Chicago Board of Trade and Kansas Board of Trade - Wheat

Market Report: 08 December 2021

3rd Floor, AFGRI Building 12 Byls Bridge Boulevard Highveld Extension 73