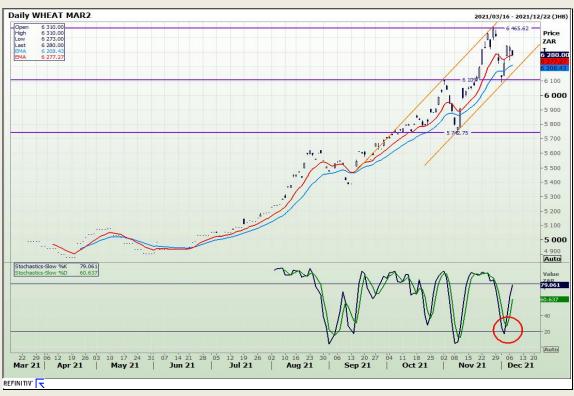

# **Technical Analysis**

South African Futures Exchange - Wheat

Market Report: 08 December 2021

3rd Floor, AFGRI Building 12 Byls Bridge Boulevard Highveld Extension 73