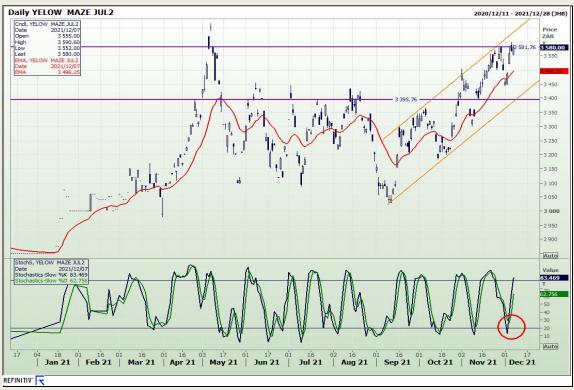

# **Technical Analysis**

South African Futures Exchange - Maize

Market Report: 08 December 2021

3rd Floor, AFGRI Building 12 Byls Bridge Boulevard Highveld Extension 73