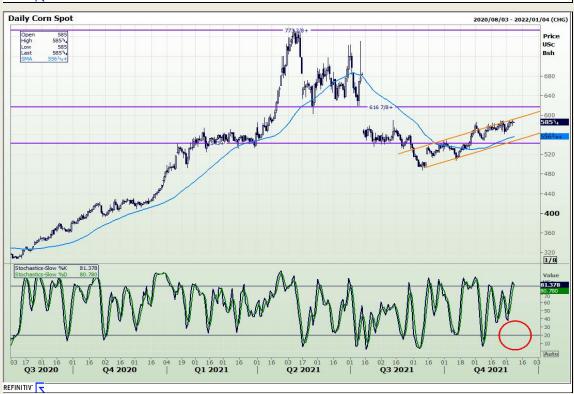

## **Technical Analysis**

Market Report: 08 December 2021

3rd Floor, AFGRI Building 12 Byls Bridge Boulevard Highveld Extension 73