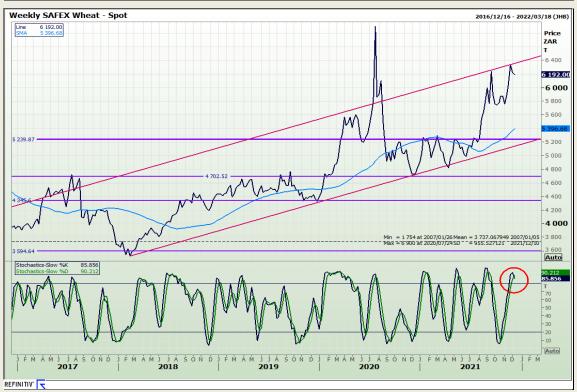

# **Technical Analysis**

South African Futures Exchange - Wheat

Market Report: 08 December 2021

3rd Floor, AFGRI Building 12 Byls Bridge Boulevard Highveld Extension 73