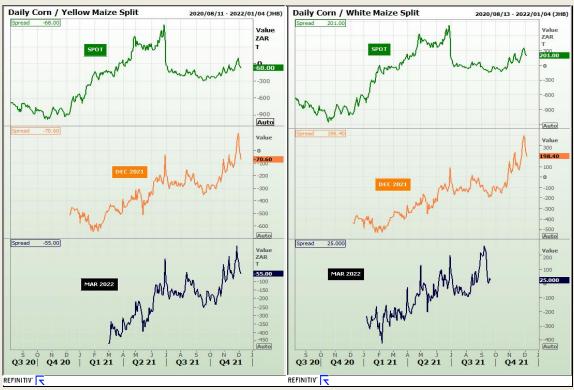

# **Technical Analysis**

South African Futures Exchange - Maize

Market Report: 08 December 2021

3rd Floor, AFGRI Building 12 Byls Bridge Boulevard Highveld Extension 73

## **Technical Analysis**

Market Report: 08 December 2021

3rd Floor, AFGRI Building 12 Byls Bridge Boulevard Highveld Extension 73