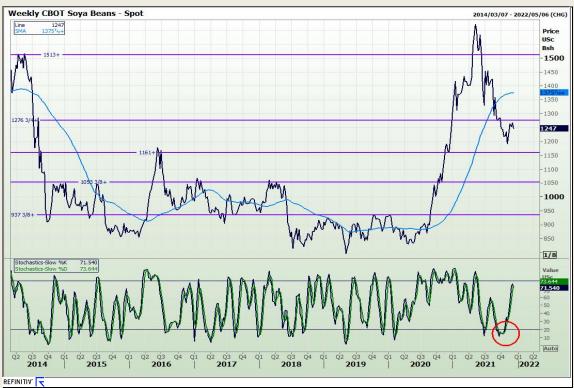

# **Technical Analysis**

**Chicago Board of Trade - Soybeans** 

Market Report: 08 December 2021

3rd Floor, AFGRI Building 12 Byls Bridge Boulevard Highveld Extension 73