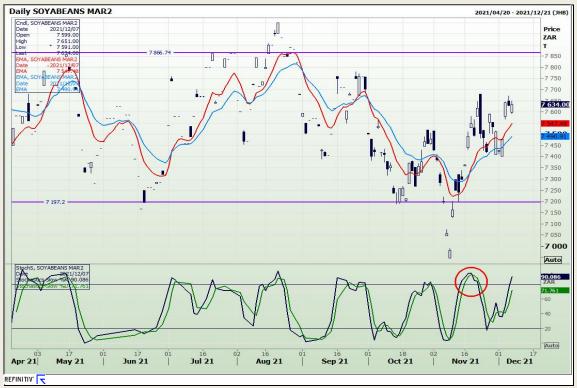

# **Technical Analysis**

**South African Futures Exchange - Soybeans** 

Market Report: 08 December 2021

3rd Floor, AFGRI Building 12 Byls Bridge Boulevard Highveld Extension 73