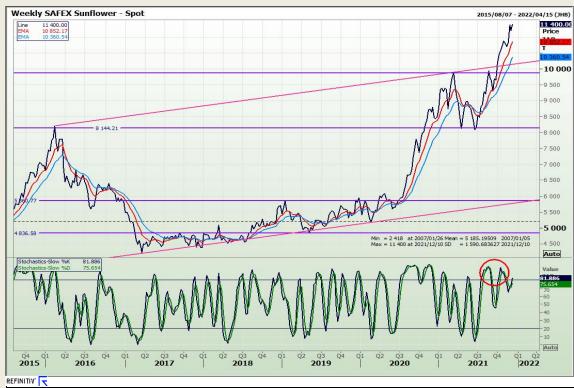

dge Boulevard Highveld Extension 73

# **Technical Analysis**

South African Futures Exchange - Wheat





Market Report: 08 December 2021

3rd Floor, AFGRI Building 12 Byls Bridge Boulevard Highveld Extension 73

## **Technical Analysis**

Chicago Board of Trade and Kansas Board of Trade - Wheat





Market Report: 08 December 2021

3rd Floor, AFGRI Building 12 Byls Bridge Boulevard Highveld Extension 73

# **Technical Analysis**

**Chicago Board of Trade - Soybeans** 





Market Report: 08 December 2021

3rd Floor, AFGRI Building 12 Byls Bridge Boulevard Highveld Extension 73

# **Technical Analysis**

**South African Futures Exchange - Soybeans** 





Market Report: 08 December 2021

3rd Floor, AFGRI Building 12 Byls Bridge Boulevard Highveld Extension 73

# **Technical Analysis**