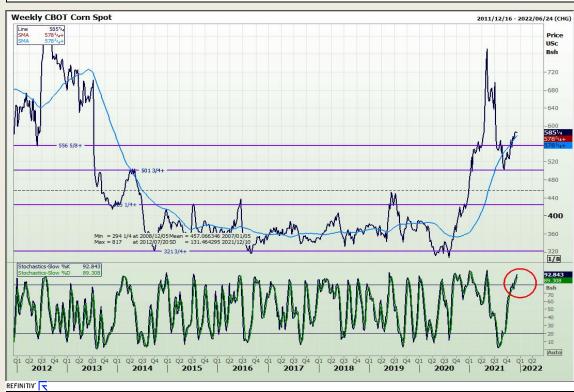

## **Technical Analysis**

Market Report: 08 December 2021

3rd Floor, AFGRI Building 12 Byls Bridge Boulevard Highveld Extension 73