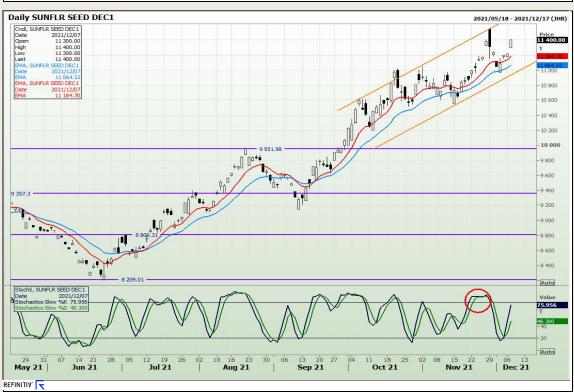

e Boulevard Highveld Extension 73

# **Technical Analysis**

South African Futures Exchange - Wheat





Market Report: 08 December 2021

3rd Floor, AFGRI Building 12 Byls Bridge Boulevard Highveld Extension 73

## **Technical Analysis**

Chicago Board of Trade and Kansas Board of Trade - Wheat





Market Report: 08 December 2021

3rd Floor, AFGRI Building 12 Byls Bridge Boulevard Highveld Extension 73

# **Technical Analysis**

**Chicago Board of Trade - Soybeans** 





Market Report: 08 December 2021

3rd Floor, AFGRI Building 12 Byls Bridge Boulevard Highveld Extension 73

# **Technical Analysis**

**South African Futures Exchange - Soybeans** 





Market Report: 08 December 2021

3rd Floor, AFGRI Building 12 Byls Bridge Boulevard Highveld Extension 73

# **Technical Analysis**