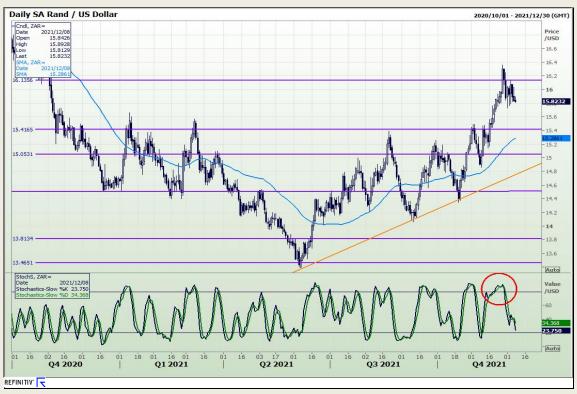

## **Technical Analysis**

Market Report: 08 December 2021

3rd Floor, AFGRI Building 12 Byls Bridge Boulevard Highveld Extension 73

# **Technical Analysis**

Market Report: 08 December 2021

3rd Floor, AFGRI Building 12 Byls Bridge Boulevard Highveld Extension 73