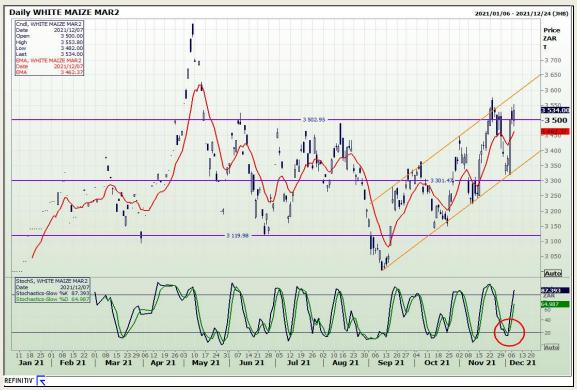

# **Technical Analysis**

South African Futures Exchange - Maize

Market Report: 08 December 2021

3rd Floor, AFGRI Building 12 Byls Bridge Boulevard Highveld Extension 73