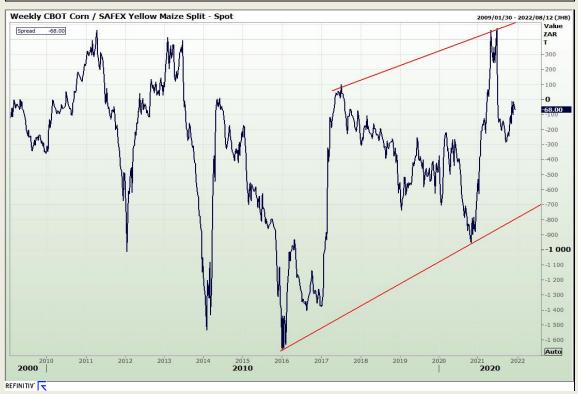

# **Technical Analysis**

South African Futures Exchange - Maize

Market Report: 08 December 2021

3rd Floor, AFGRI Building 12 Byls Bridge Boulevard Highveld Extension 73