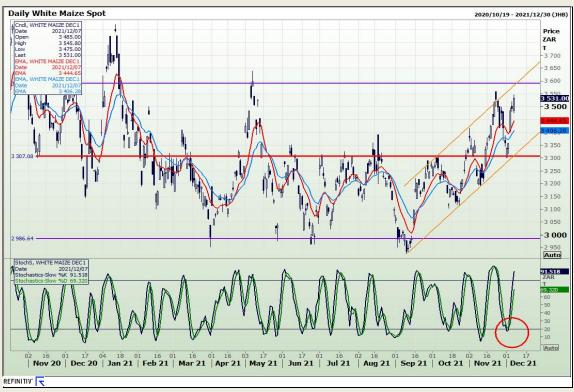

# **Technical Analysis**

South African Futures Exchange - Maize

Market Report: 08 December 2021

3rd Floor, AFGRI Building 12 Byls Bridge Boulevard Highveld Extension 73