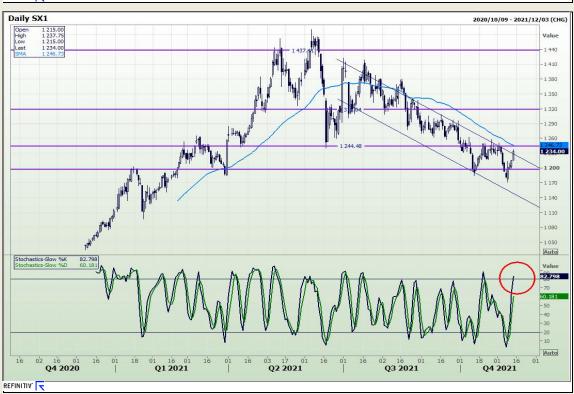

# **Technical Analysis**

**Chicago Board of Trade - Soybeans** 

Market Report: 08 December 2021

3rd Floor, AFGRI Building 12 Byls Bridge Boulevard Highveld Extension 73