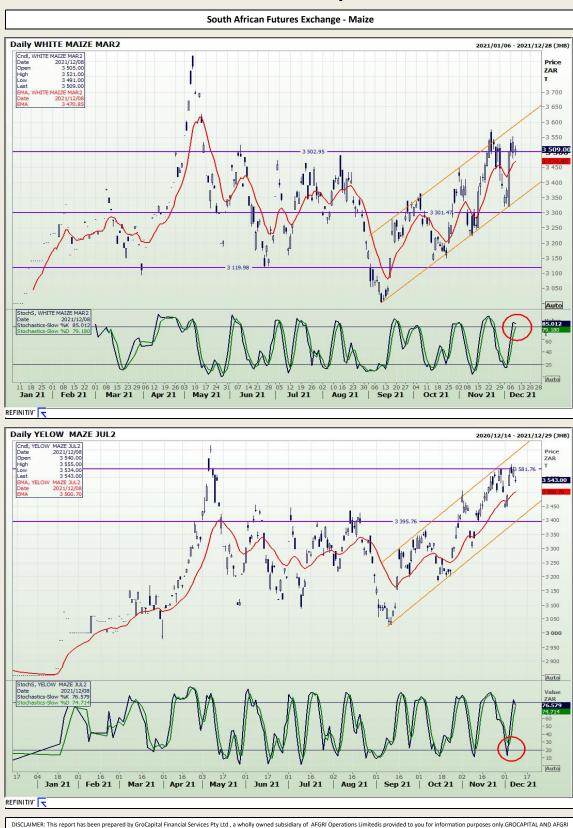

port : 09 December 2021

3rd Floor, AFGRI Building 12 Byls Bridge Boulevard Highveld Extension 73

# **Technical Analysis**



Jannie van Der Watt - 011 063 2729 Susan Mittermeier - 011 063 2720 Willem Peyper - 011 063 2724 Johan Du Toit - 011 063 2723



Market Report : 09 December 2021

### **Technical Analysis**



Jannie van Der Watt - 011 063 2729 Susan Mittermeier - 011 063 2720 Willem Peyper - 011 063 2724 Johan Du Toit - 011 063 2723



Market Report : 09 December 2021

3rd Floor, AFGRI Building 12 Byls Bridge Boulevard Highveld Extension 73

# **Technical Analysis**



becomment into the provide the second provide the second of the second o



Market Report : 09 December 2021

#### 3rd Floor, AFGRI Building 12 Byls Bridge Boulevard Highveld Extension 73

# **Technical Analysis**



DISCLAIMER: This report has been prepared by GroCapital Financial Services Pty Ltd, a wholly owned subsidiary of AFGRI Operations Limitedis provided to you for information purposes only.GROCAPITAL AND AFGRI hereby certify that the views expressed in this report were obtained from sources which GROCAPITAL AND AFGRI consider to be reliable.GROCAPITAL AND AFGRI do not make any representations or give any guarantees or warranties, expressed or implied, as to the correctness, accuracy or completeness of the report.NetHere GROCAPITAL AND AFGRI, nor any affiliate, nor any of their respective officers, directors, partners or employees, shall assume any liability for any losses arising from errors or omissions in the opinions, forecasts or information, irrespective of whether there has been any n