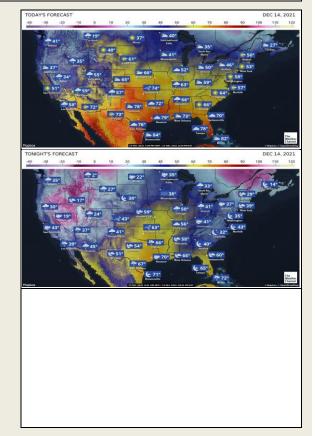

#### **United States of America - Weather**

U.S. MIDWEST: A mostly quiet weather pattern will be in place during the next ten days with a couple exceptions.

o Much of the Midwest will see precipitation tonight into Thursday with some snow in the northwes before areas near and south of the Ohio River see moderate to heavy rain Friday into Saturday. o There is some potential for strong to severe thunderstorms in the lower Midwest Friday into Saturday, as well

- The next significant winter storm system to impact the region may occur Dec. 24-26 with confidence for this event low.
- U.S. DELTA AND SOUTHEAST: The Delta and the Southeast will see a few rounds of precipitation through the next two weeks with fieldwork likely to advance around the moisture.
- o Some of the driest areas from southeastern Georgia and northeastern Florida will benefit from rain Sunday into Monday.