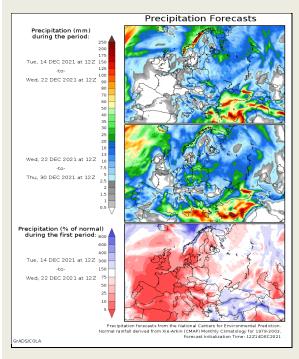

# **Europe, New Zealand and Australia - Weather**

EUROPE: Regular rounds of precipitation will continue throughout Europe this week. The most frequent moisture will impact the northern coast of Spain, France into portions of Germany and the Alps as well as Italy into Slovenia, Croatia, Bosnia and Montenegro into Hungary and Slovakia today through the Monday. Moisture will increase over the U.K. and into France Tuesday into Wednesday as well as southeastern portions of