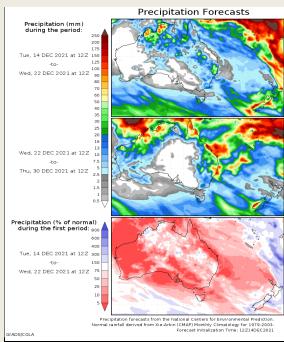

AUSTRALIA: Harvest of winter crops and fieldwork will improve over Australia this week, especially areas that have been wettest over New South Wales and southeastern Queensland in November and the first days of December. The lack of rain will allow crop maturation and harvest to occur uninterrupted in many locations and rain that does occur will be brief and erratic and slow fieldwork briefly. The greatest shower and thunderstorm activity will impact the central coast of Queensland today into Saturday and return to southeastern Australia near the coast Tuesday into Wednesday. Totals will vary from 0.05 to 0.80 inch and local totals up to 2.50 inches.