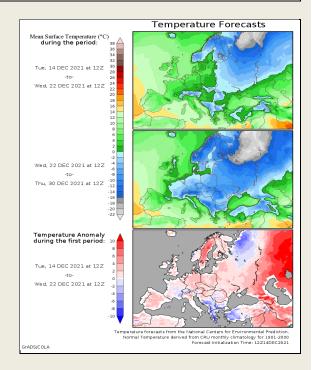

# **Europe, New Zealand and Australia - Weather**

EUROPE: Regular rounds of precipitation will continue throughout Europe this week. The most frequent moisture will impact the northern coast of Spain, France into portions of Germany and the Alps as well as Italy into Slovenia, Croatia, Bosnia and Montenegro into Hungary and Slovakia today through the Monday. Moisture will increase over the U.K. and into France Tuesday into Wednesday as well as southeastern portions of