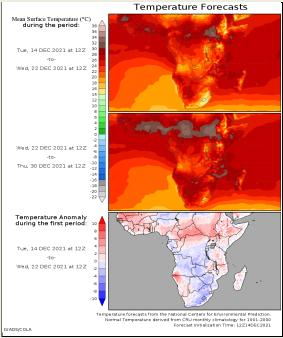

# **Europe, New Zealand and Australia - Weather**

EUROPE: Regular rounds of precipitation will continue throughout Europe this week. The most frequent moisture will impact the northern coast of Spain, France into portions of Germany and the Alps as well as Italy into Slovenia, Croatia, Bosnia and Montenegro into Hungary and Slovakia today through the Monday. Moisture will increase over the U.K. and into France Tuesday into Wednesday as well as southeastern portions of

AUSTRALIA: Harvest of winter crops and fieldwork will improve over Australia this week, especially areas that have been wettest over New South Wales and southeastern Queensland in November and the first days of December. The lack of rain will allow crop maturation and harvest to occur uninterrupted in many locations and rain that does occur will be brief and erratic and slow fieldwork briefly. The greatest shower and thunderstorm activity will impact the central coast of Queensland today into Saturday and return to southeastern Australia near the coast Tuesday into Wednesday. Totals will vary from 0.05 to 0.80 inch and local totals up to 2.50 inches.