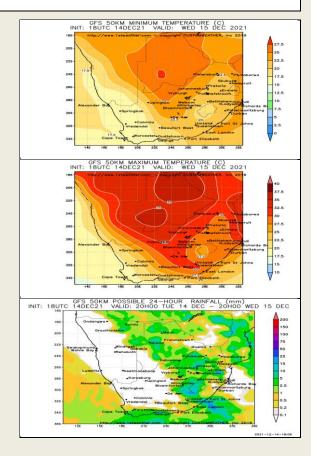

#### **United States of America - Weather**

U.S. MIDWEST: A mostly quiet weather pattern will be in place during the next ten days with a couple exceptions.

o Much of the Midwest will see precipitation tonight into Thursday with some snow in the northwes before areas near and south of the Ohio River see moderate to heavy rain Friday into Saturday. o There is some potential for strong to severe thunderstorms in the lower Midwest Friday into Saturday, as well

- The next significant winter storm system to impact the region may occur Dec. 24-26 with confidence for this event low.
- U.S. DELTA AND SOUTHEAST: The Delta and the Southeast will see a few rounds of precipitation through the next two weeks with fieldwork likely to advance around the moisture.
- o Some of the driest areas from southeastern Georgia and northeastern Florida will benefit from rain Sunday into Monday.