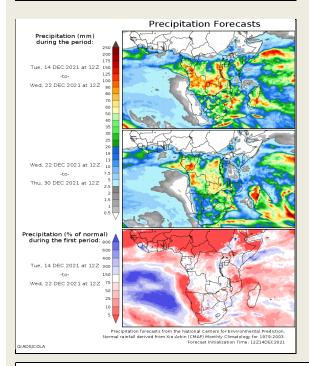

#### **South Africa - Weather**

Southern India will have a few opportunities for light rain during the coming week. The lack of heavy rain will continue to help firm the topsoil and support more aggressive harvesting and fieldwork. The environment will also remain favorable for aggressive winter crop planting and establishment, though planting progress may remain behind normal in areas that were4 impacted by flooding in recent weeks. Drier biased conditions are slated for the remaining portions of India during the coming week. The lack of rain will continue to support a good environment for late-season harvesting and general fieldwork. Winter crop prospects will also remain mostly good with exceptions for the driest areas in Rajasthan. • Southern India will have a few opportunities for rain during the coming week