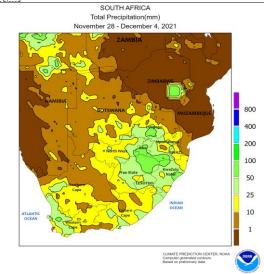

#### **South Africa - Weather**

Southern India will have a few opportunities for light rain during the coming week. The lack of heavy rain will continue to help firm the topsoil and support more aggressive harvesting and fieldwork. The environment will also remain favorable for aggressive winter crop planting and establishment, though planting progress may remain behind normal in areas that were4 impacted by flooding in recent weeks. Drier biased conditions are slated for the remaining portions of India during the coming week. The lack of rain will continue to support a good environment for late-season harvesting and general fieldwork. Winter crop prospects will also remain mostly good with exceptions for the driest areas in Rajasthan. • Southern India will have a few opportunities for rain during the coming week