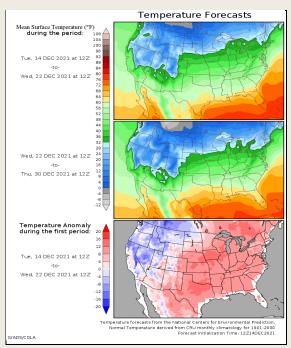

#### **United States of America - Weather**

U.S. MIDWEST: A mostly quiet weather pattern will be in place during the next ten days with a couple exceptions.

o Much of the Midwest will see precipitation tonight into Thursday with some snow in the northwes before areas near and south of the Ohio River see moderate to heavy rain Friday into Saturday. o There is some potential for strong to severe thunderstorms in the lower Midwest Friday into Saturday, as well

- The next significant winter storm system to impact the region may occur Dec. 24-26 with confidence for this event low.
- U.S. DELTA AND SOUTHEAST: The Delta and the Southeast will see a few rounds of precipitation through the next two weeks with fieldwork likely to advance around the moisture.
- o Some of the driest areas from southeastern Georgia and northeastern Florida will benefit from rain Sunday into Monday.