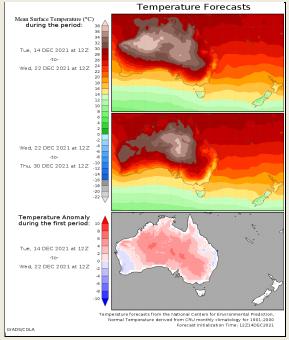

AUSTRALIA: Harvest of winter crops and fieldwork will improve over Australia this week, especially areas that have been wettest over New South Wales and southeastern Queensland in November and the first days of December. The lack of rain will allow crop maturation and harvest to occur uninterrupted in many locations and rain that does occur will be brief and erratic and slow fieldwork briefly. The greatest shower and thunderstorm activity will impact the central coast of Queensland today into Saturday and return to southeastern Australia near the coast Tuesday into Wednesday. Totals will vary from 0.05 to 0.80 inch and local totals up to 2.50 inches.