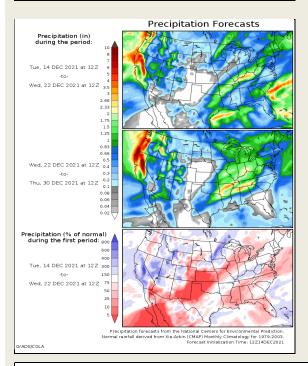

#### **United States of America - Weather**

U.S. MIDWEST: A mostly quiet weather pattern will be in place during the next ten days with a couple exceptions.

o Much of the Midwest will see precipitation tonight into Thursday with some snow in the northwes before areas near and south of the Ohio River see moderate to heavy rain Friday into Saturday. o There is some potential for strong to severe thunderstorms in the lower Midwest Friday into Saturday, as well

- The next significant winter storm system to impact the region may occur Dec. 24-26 with confidence for this event low.
- U.S. DELTA AND SOUTHEAST: The Delta and the Southeast will see a few rounds of precipitation through the next two weeks with fieldwork likely to advance around the moisture.
- o Some of the driest areas from southeastern Georgia and northeastern Florida will benefit from rain Sunday into Monday.