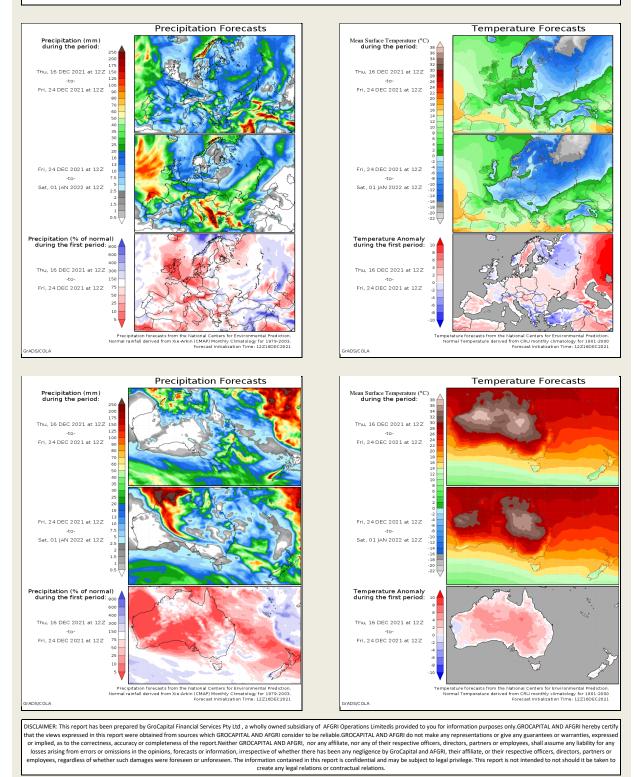

## Europe, New Zealand and Australia - Weather

EUROPE: Regular rounds of precipitation will continue throughout Europe this week. The most frequent moisture will impact the northern coast of Spain, France into portions of Germany and the Alps as well as Italy into Slovenia, Croatia, Bosnia and Montenegro into Hungary and Slovakia today through the Monday. Moisture will increase over the U.K. and into France Tuesday into Wednesday as well as southeastern portions of the continent.

AUSTRALIA: Restricted precipitation will allow harvest of winter crops and fieldwork to progress favorably through Tuesday in most locations. Precipitation that does occur will be erratic and brief enough that quality issues should not be a major concern in a small portion of the state.