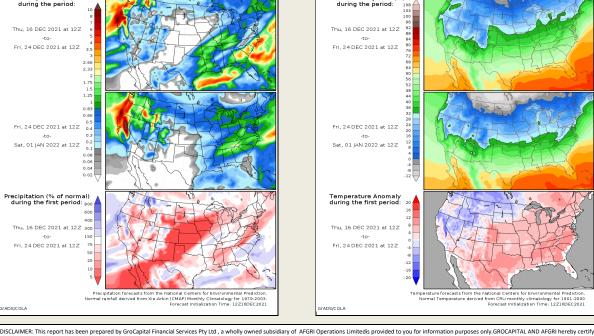

Precipitation (mm) during the period:

Thu, 16 DEC 2021 at 12Z

Fri. 24 DEC 2021 at 12Z

Fri, 24 DEC 2021 at 12Z -to-Sat, 01 JAN 2022 at 12Z

recipitation (% of normal) during the first period: 80

Thu, 16 DEC 2021 at 12Z

Fri, 24 DEC 2021 at 12Z

125

150

75