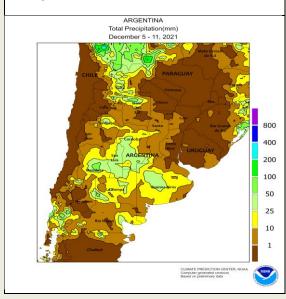

### **South America - Weather**

BRAZIL: A restricted rainfall pattern will be in place during the next two weeks from Paraguay to Parana, Santa Catarina, and Rio Grande do Sul and stress to crops should increase with serious stress and declining yield potentials from central Paraguay to western Parana. Soil moisture is already short from central Paraguay to western Parana and with only one round of organized showers expected during the next ten days, stress to crops should continue to increase and may reduce yields.

A large part of the region may receive at least some rain Monday into Wednesday, but amounts will be mostly light and should do little more than briefly moisten the soil

ARGENTINA: Favorable conditions for planting will continue in much of Argentina during the next two weeks as a restricted rainfall pattern will be in place while stress to crops is likely to increase in some northern, central, and eastern areas as the soil dries out.

o The best conditions for crops will occur from western into southern Cordoba, southern Santa Fe, and San Luis to La Pampa to south-central Buenos Aires where showers will occur Friday through next Thursday and soil moisture is still favorable.