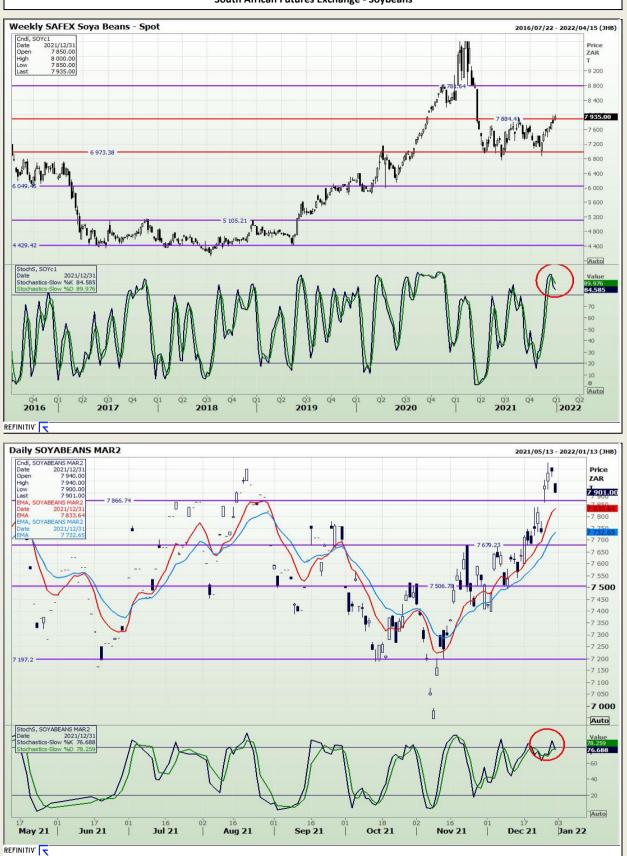

### **Technical Analysis**

South African Futures Exchange - Soybeans

DISCLAIMER: This report has been prepared by GroCapital Financial Services Pty Ltd , a wholly owned subsidiary of AFGRI Operations Limitedis provided to you for information purposes only.GROCAPITAL AND AFGRI hereby certify that the views expressed in this report were obtained from sources which GROCAPITAL AND AFGRI consider to be reliable.GROCAPITAL AND AFGRI do not make any representations or give any guarantees or warranties, expressed or implied, as to the correctness, accuracy or completeness of the report.Neither GROCAPITAL AND AFGRI, nor any affiliate, nor any of their respective officers, directors, partners or employees, shall assume any liability for any losses arising from errors or omissions in the opinions, forecasts or information, irrespective of whether there has been any negligence by GroCapital and AFGRI, their affiliate, or their respective officers, directors, partners or employees, regardless of whether such damages were foreseen or unforeseen. The information contained in this report is confidential and may be subject to legal privilege. This report is not intended to not should it be taken to create any legal relations or contractual relations.