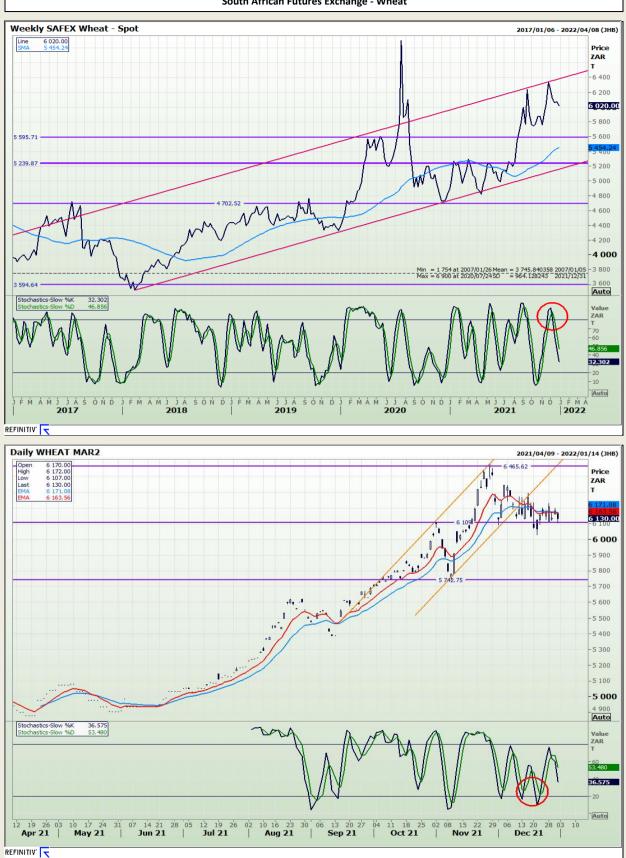

### **Technical Analysis**

South African Futures Exchange - Wheat

DISCLAIMER: This report has been prepared by GroCapital Financial Services Pty Ltd, a wholly owned subsidiary of AFGRI Operations Limitedis provided to you for information purposes only.GROCAPITAL AND AFGRI hereby certify that the views expressed in this report were obtained from sources which GROCAPITAL AND AFGRI consider to be reliable.GROCAPITAL AND AFGRI do not make any representations or give any guarantees or warranties, expressed or implied, as to the correctness, accuracy or completeness of the report.Neither GROCAPITAL AND AFGRI, nor any affiliate, nor any of their respective officers, directors, partners or employees, as any lability for any losses arising from errors or omissions in the opinions, forecasts or information, irrespective of whether there has been any negligence by GroCapital and AFGRI, their affiliate, or their respective officers, directors, partners or employees, regardless of whether such damages were foreseen or unforeseen. The information contained in this report is confidential and may be subject to legal privilege. This report is not intended to not should it be taken to create any legal relations or contractual relations.