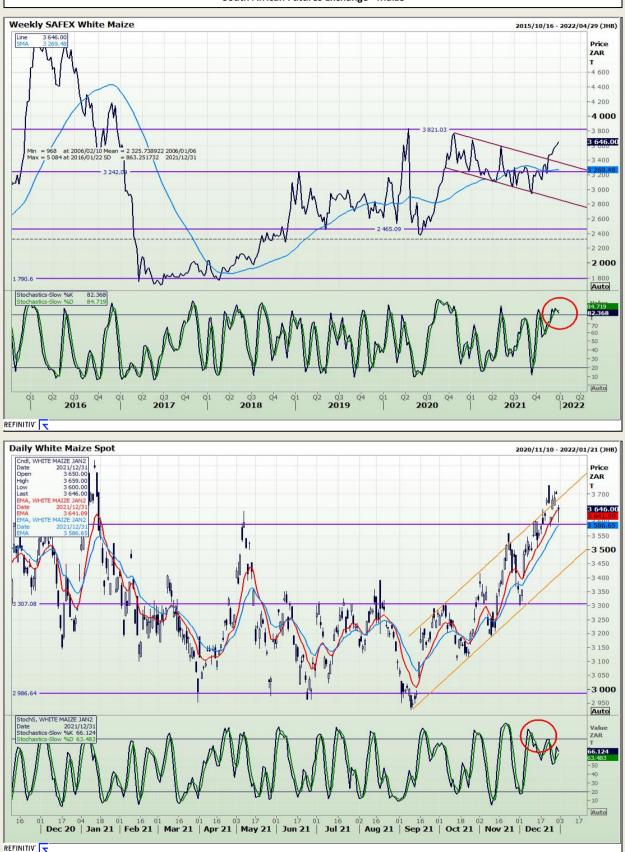

### **Technical Analysis**

South African Futures Exchange - Maize

DISCLAIMER: This report has been prepared by GroCapital Financial Services Pty Ltd, a wholly owned subsidiary of AFGRI Operations Limitedis provided to you for information purposes only.GROCAPITAL AND AFGRI hereby certify that the views expressed in this report were obtained from sources which GROCAPITAL AND AFGRI consider to be reliable.GROCAPITAL AND AFGRI do not make any representations or give any guarantees or warranties, expressed or implied, as to the correctness, accuracy or completeness of the report.Neither GROCAPITAL AND AFGRI, nor any affiliate, nor any of their respective officers, directors, partners or employees, respirations in the opinions, forecasts or information, irrespective of whether there has been any negligence by GroCapital and AFGRI, their affiliate, or their respective officers, directors, partners or employees, regardless of whether such damages were foreseen or unforeseen. The information contained in this report is confidential and may be subject to legal privilege. This report is not intended to not should it be taken to create any legal relations or contractual relations.