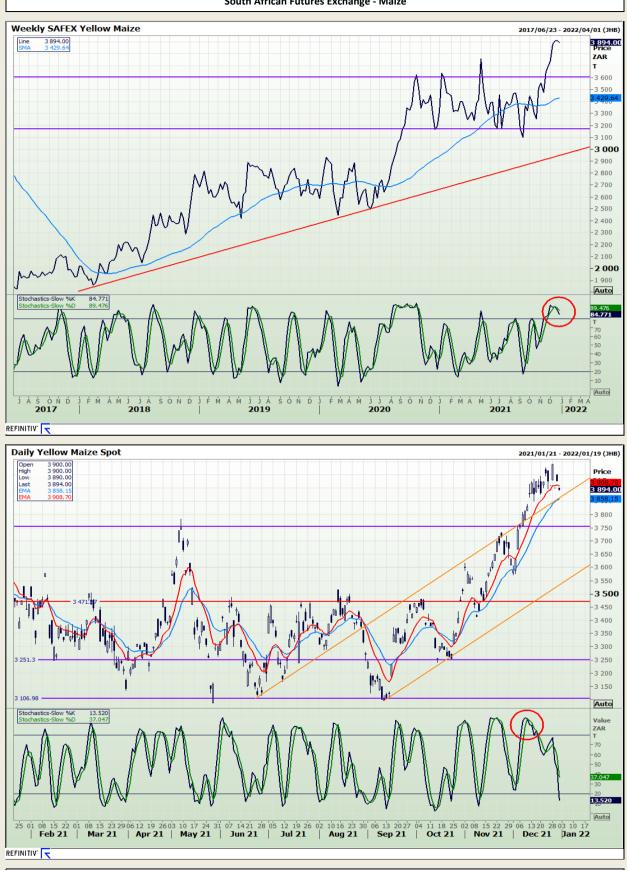

### **Technical Analysis**

South African Futures Exchange - Maize

DISCLAIMER: This report has been prepared by GroCapital Financial Services Pty Ltd, a wholly owned subsidiary of AFGRI Operations Limitedis provided to you for information purposes only.GROCAPITAL AND AFGRI hereby certify that the views expressed in this report were obtained from sources which GROCAPITAL AND AFGRI consider to be reliable.GROCAPITAL AND AFGRI do not make any representations or give any guarantees or warranties, expressed or implied, as to the correctness, accuracy or completeness of the report.Nether GROCAPITAL AND AFGRI, nor any affiliate, nor any of their respective officers, directors, partners or employees, shall assume any liability for any losses arising from errors or omissions in the opinions, forecasts or information, irrespective of whether there has been any negligence by GroCapital and AFGRI, their affiliate, or their respective officers, directors, partners or employees, regardless of whether such damages were foreseen or unforeseen. The information contained in this report is confidential and may be subject to legal privilege. This report is not intended to not should it be taken to create any legal relations or contractual relations.