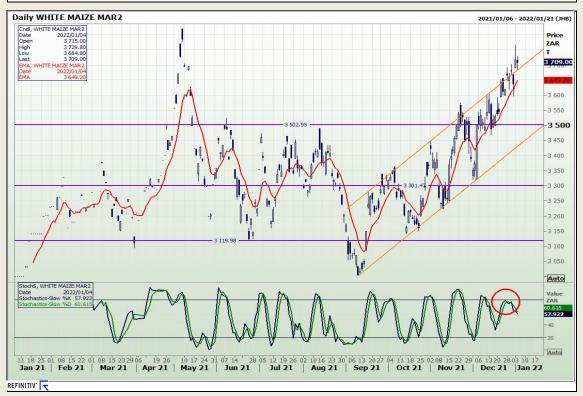

# **Technical Analysis**

South African Futures Exchange - Maize

Market Report: 05 January 2022

3rd Floor, AFGRI Building 12 Byls Bridge Boulevard Highveld Extension 73