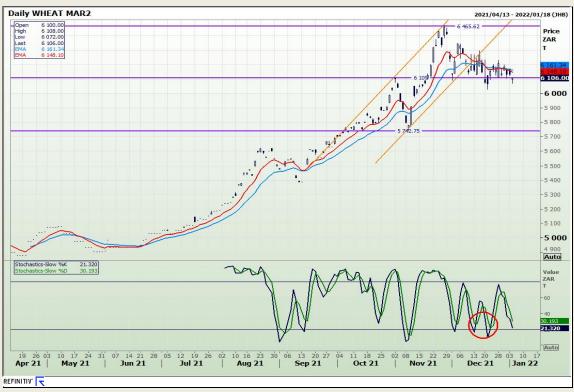

# **Technical Analysis**

Market Report: 05 January 2022

3rd Floor, AFGRI Building 12 Byls Bridge Boulevard Highveld Extension 73