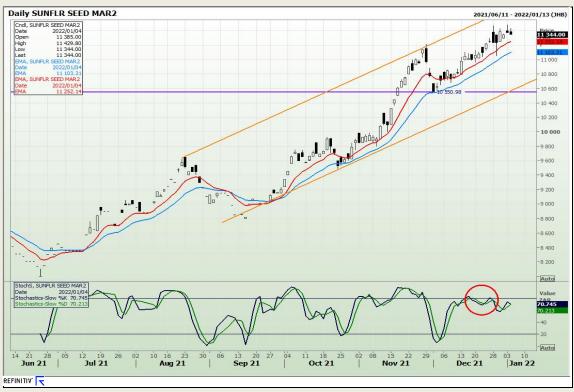

# **Technical Analysis**

Market Report: 05 January 2022

3rd Floor, AFGRI Building 12 Byls Bridge Boulevard Highveld Extension 73