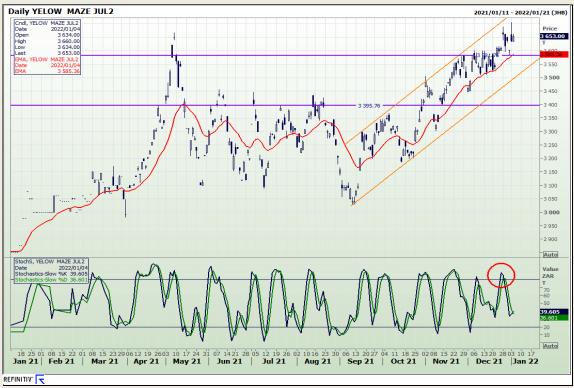

# **Technical Analysis**

South African Futures Exchange - Maize

Market Report: 05 January 2022

3rd Floor, AFGRI Building 12 Byls Bridge Boulevard Highveld Extension 73