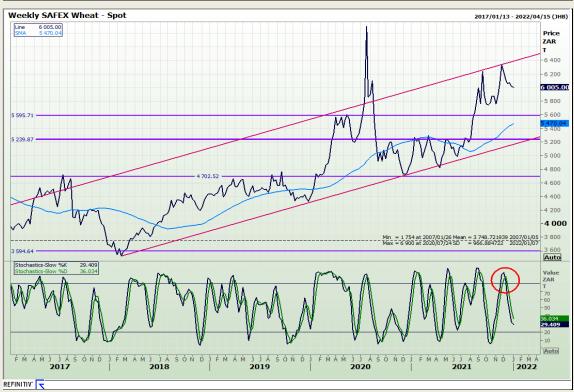

# **Technical Analysis**

Market Report: 05 January 2022

3rd Floor, AFGRI Building 12 Byls Bridge Boulevard Highveld Extension 73