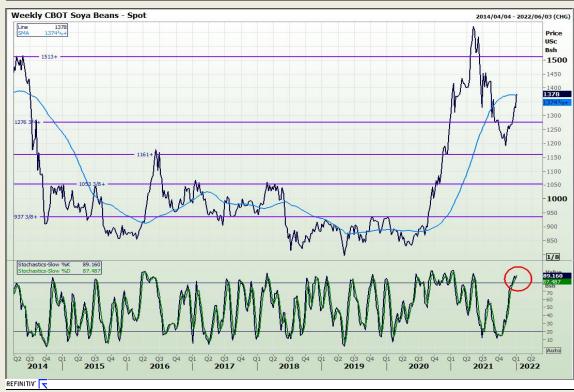

# **Technical Analysis**

Chicago Board of Trade - Soybeans

Market Report: 05 January 2022

3rd Floor, AFGRI Building 12 Byls Bridge Boulevard Highveld Extension 73