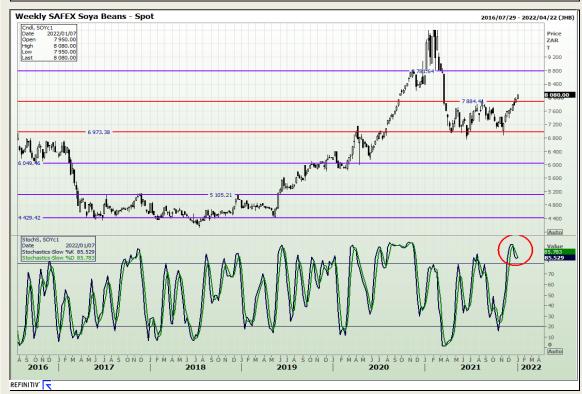

# **Technical Analysis**

**South African Futures Exchange - Soybeans** 

Market Report: 05 January 2022

3rd Floor, AFGRI Building 12 Byls Bridge Boulevard Highveld Extension 73