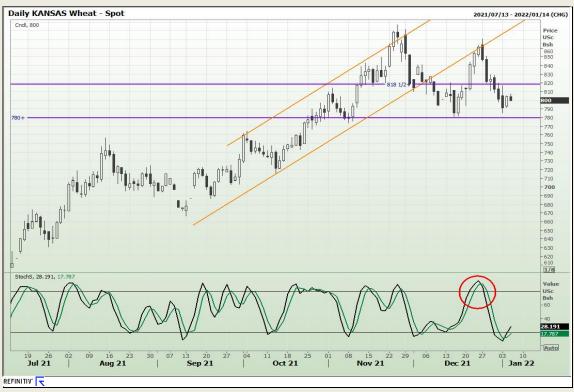

# **Technical Analysis**

Chicago Board of Trade and Kansas Board of Trade - Wheat

Market Report: 05 January 2022

3rd Floor, AFGRI Building 12 Byls Bridge Boulevard Highveld Extension 73