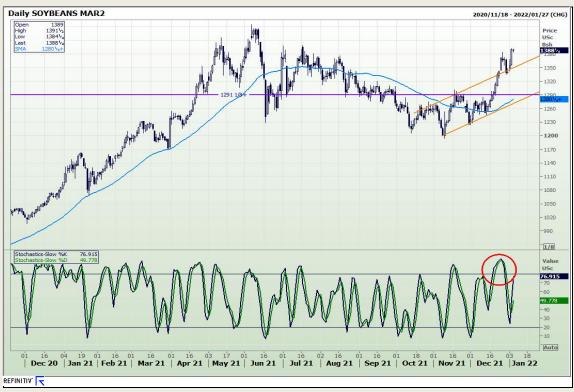

# **Technical Analysis**

Chicago Board of Trade - Soybeans

Market Report: 05 January 2022

3rd Floor, AFGRI Building 12 Byls Bridge Boulevard Highveld Extension 73