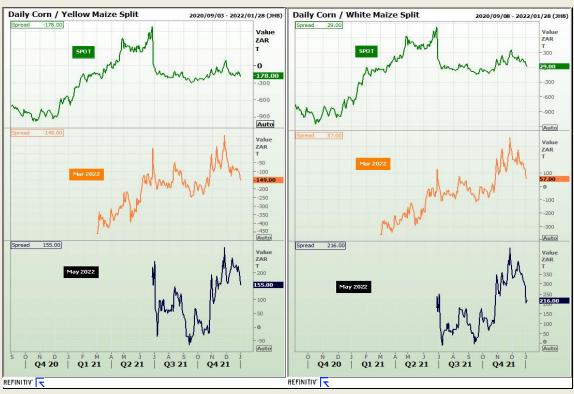

# **Technical Analysis**

South African Futures Exchange - Maize

Market Report: 05 January 2022

3rd Floor, AFGRI Building 12 Byls Bridge Boulevard Highveld Extension 73