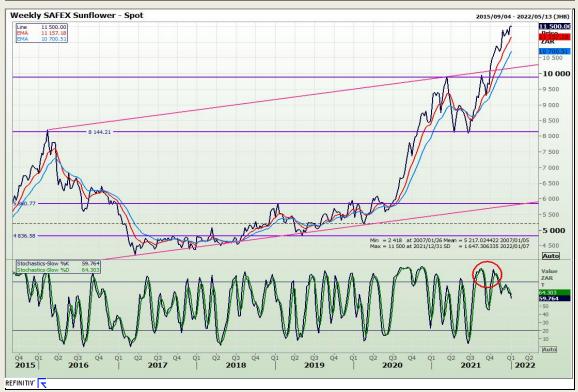

# **Technical Analysis**

Market Report: 05 January 2022

3rd Floor, AFGRI Building 12 Byls Bridge Boulevard Highveld Extension 73