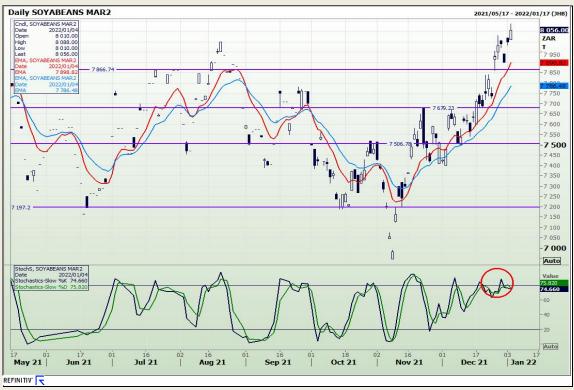

# **Technical Analysis**

**South African Futures Exchange - Soybeans** 

Market Report: 05 January 2022

3rd Floor, AFGRI Building 12 Byls Bridge Boulevard Highveld Extension 73