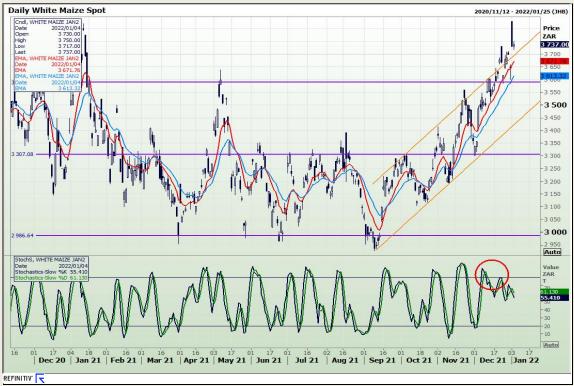

# **Technical Analysis**

South African Futures Exchange - Maize

Market Report: 05 January 2022

3rd Floor, AFGRI Building 12 Byls Bridge Boulevard Highveld Extension 73