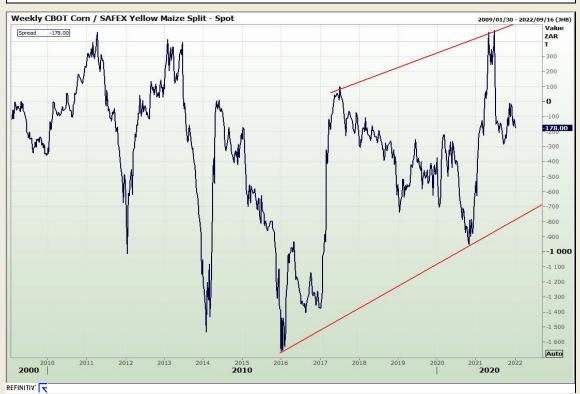

# **Technical Analysis**

South African Futures Exchange - Maize

Market Report: 05 January 2022

3rd Floor, AFGRI Building 12 Byls Bridge Boulevard Highveld Extension 73