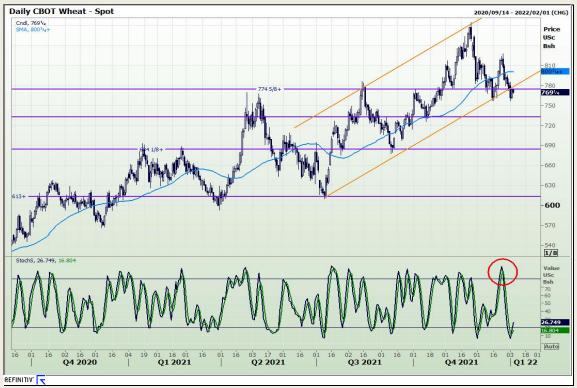

# **Technical Analysis**

Chicago Board of Trade and Kansas Board of Trade - Wheat

Market Report: 05 January 2022

3rd Floor, AFGRI Building 12 Byls Bridge Boulevard Highveld Extension 73