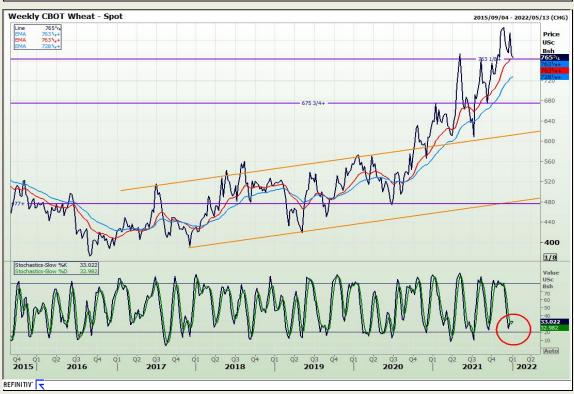

# **Technical Analysis**

Chicago Board of Trade and Kansas Board of Trade - Wheat

Market Report: 05 January 2022

3rd Floor, AFGRI Building 12 Byls Bridge Boulevard Highveld Extension 73