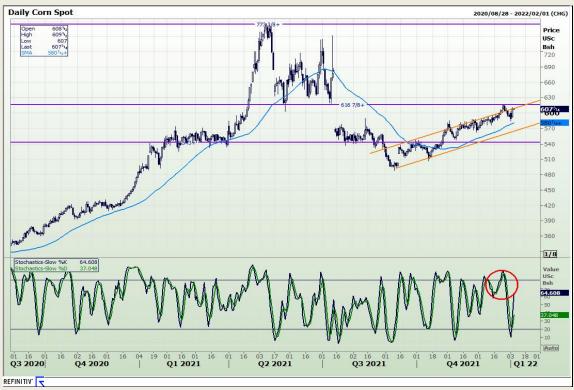

# **Technical Analysis**

Market Report: 05 January 2022

3rd Floor, AFGRI Building 12 Byls Bridge Boulevard Highveld Extension 73