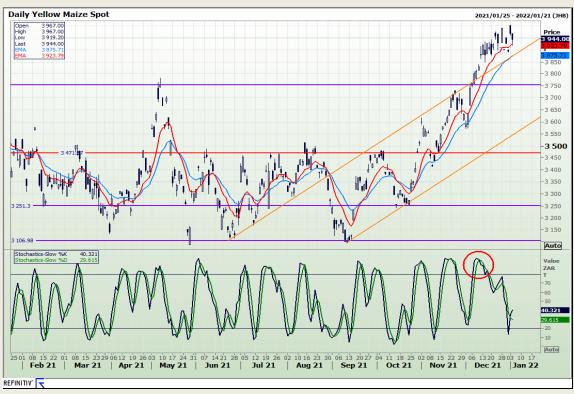

# **Technical Analysis**

South African Futures Exchange - Maize

Market Report: 05 January 2022

3rd Floor, AFGRI Building 12 Byls Bridge Boulevard Highveld Extension 73

# **Technical Analysis**

Market Report: 05 January 2022

3rd Floor, AFGRI Building 12 Byls Bridge Boulevard Highveld Extension 73