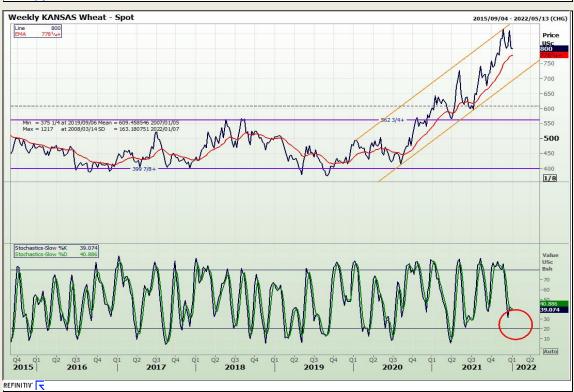

# **Technical Analysis**

Chicago Board of Trade and Kansas Board of Trade - Wheat

Market Report: 05 January 2022

3rd Floor, AFGRI Building 12 Byls Bridge Boulevard Highveld Extension 73