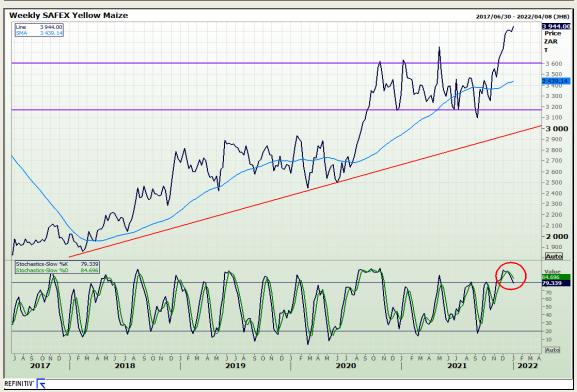

# **Technical Analysis**

South African Futures Exchange - Maize

Market Report: 05 January 2022

3rd Floor, AFGRI Building 12 Byls Bridge Boulevard Highveld Extension 73

# **Technical Analysis**

Market Report: 05 January 2022

3rd Floor, AFGRI Building 12 Byls Bridge Boulevard Highveld Extension 73