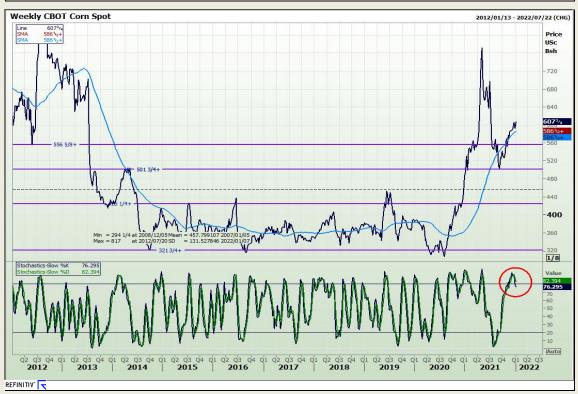

# **Technical Analysis**

Market Report: 05 January 2022

3rd Floor, AFGRI Building 12 Byls Bridge Boulevard Highveld Extension 73