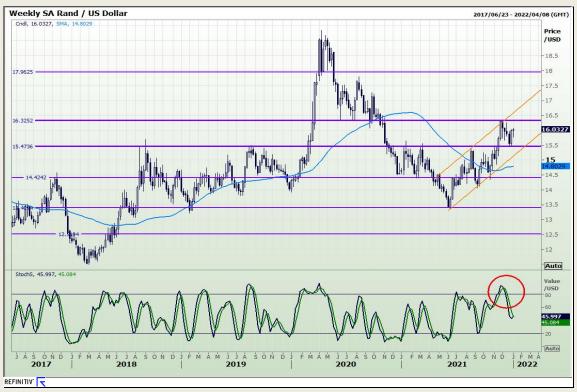

# **Technical Analysis**

Market Report: 05 January 2022

3rd Floor, AFGRI Building 12 Byls Bridge Boulevard Highveld Extension 73