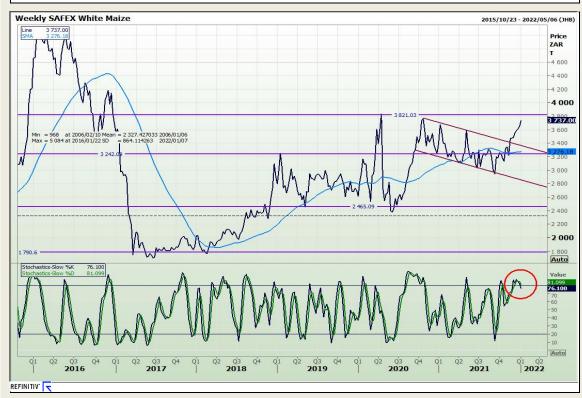

# **Technical Analysis**

South African Futures Exchange - Maize

Market Report: 05 January 2022

3rd Floor, AFGRI Building 12 Byls Bridge Boulevard Highveld Extension 73