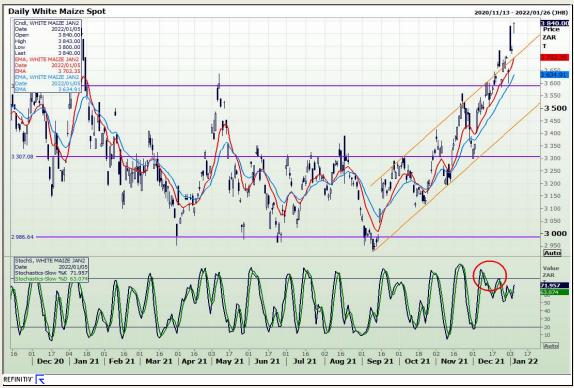

## **Technical Analysis**

South African Futures Exchange - Maize

Market Report: 06 January 2022

3rd Floor, AFGRI Building 12 Byls Bridge Boulevard Highveld Extension 73

# **Technical Analysis**

South African Futures Exchange - Maize

Market Report: 06 January 2022

3rd Floor, AFGRI Building 12 Byls Bridge Boulevard Highveld Extension 73