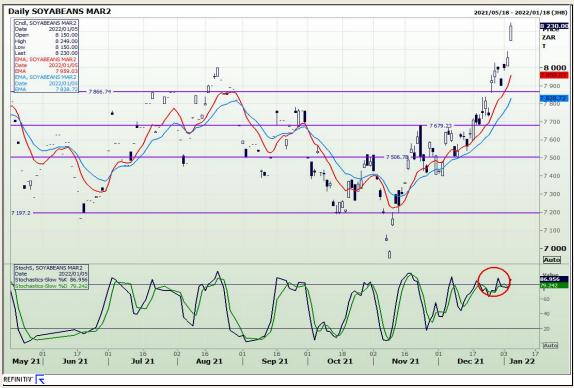

# **Technical Analysis**

**South African Futures Exchange - Soybeans** 

Market Report: 06 January 2022

3rd Floor, AFGRI Building 12 Byls Bridge Boulevard Highveld Extension 73