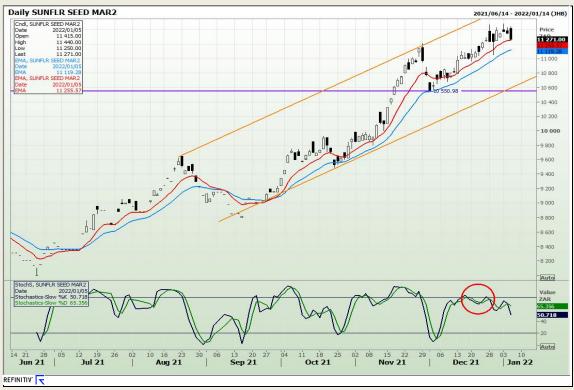

2

3rd Floor, AFGRI Building 12 Byls Bridge Boulevard Highveld Extension 73

# **Technical Analysis**







Market Report: 06 January 2022

3rd Floor, AFGRI Building 12 Byls Bridge Boulevard Highveld Extension 73

#### **Technical Analysis**

Chicago Board of Trade and Kansas Board of Trade - Wheat





Market Report: 06 January 2022

3rd Floor, AFGRI Building 12 Byls Bridge Boulevard Highveld Extension 73

# **Technical Analysis**

Chicago Board of Trade - Soybeans





Market Report: 06 January 2022

3rd Floor, AFGRI Building 12 Byls Bridge Boulevard Highveld Extension 73

# **Technical Analysis**

**South African Futures Exchange - Soybeans** 







Market Report: 06 January 2022

3rd Floor, AFGRI Building 12 Byls Bridge Boulevard Highveld Extension 73

## **Technical Analysis**