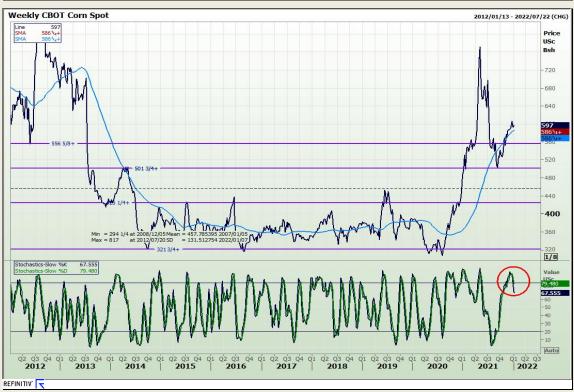

## **Technical Analysis**

Market Report: 06 January 2022

3rd Floor, AFGRI Building 12 Byls Bridge Boulevard Highveld Extension 73

# **Technical Analysis**

Market Report: 06 January 2022

3rd Floor, AFGRI Building 12 Byls Bridge Boulevard Highveld Extension 73