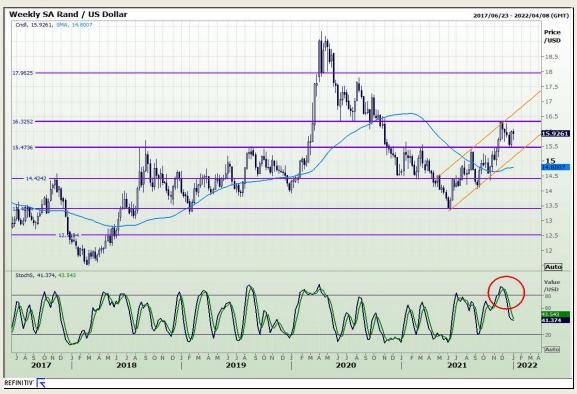

# **Technical Analysis**

Market Report: 06 January 2022

3rd Floor, AFGRI Building 12 Byls Bridge Boulevard Highveld Extension 73