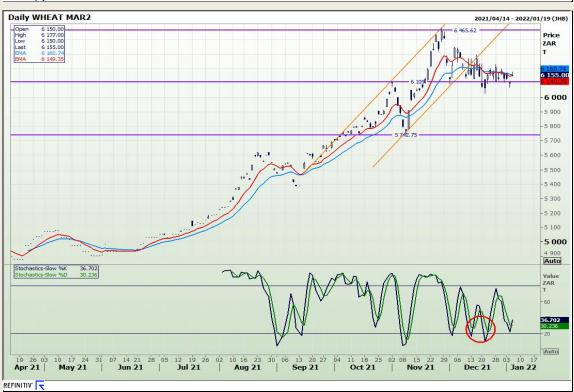

## **Technical Analysis**

Market Report: 06 January 2022

3rd Floor, AFGRI Building 12 Byls Bridge Boulevard Highveld Extension 73

# **Technical Analysis**

Market Report: 06 January 2022

3rd Floor, AFGRI Building 12 Byls Bridge Boulevard Highveld Extension 73