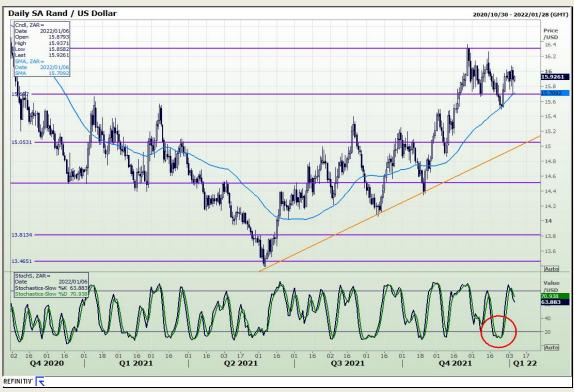

## **Technical Analysis**

South African Futures Exchange - Maize

Market Report: 06 January 2022

3rd Floor, AFGRI Building 12 Byls Bridge Boulevard Highveld Extension 73

# **Technical Analysis**

South African Futures Exchange - Maize

Market Report: 06 January 2022

3rd Floor, AFGRI Building 12 Byls Bridge Boulevard Highveld Extension 73