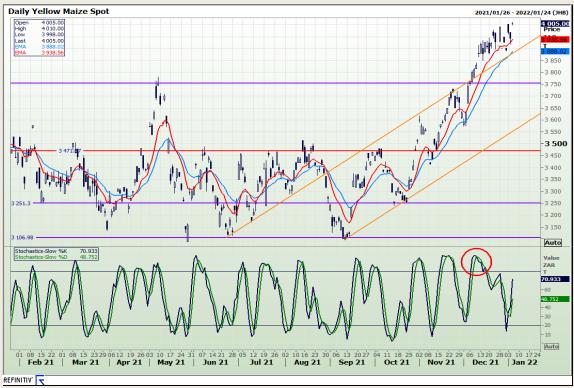

## **Technical Analysis**

South African Futures Exchange - Maize

Market Report: 06 January 2022

3rd Floor, AFGRI Building 12 Byls Bridge Boulevard Highveld Extension 73

# **Technical Analysis**

South African Futures Exchange - Maize

Market Report: 06 January 2022

3rd Floor, AFGRI Building 12 Byls Bridge Boulevard Highveld Extension 73