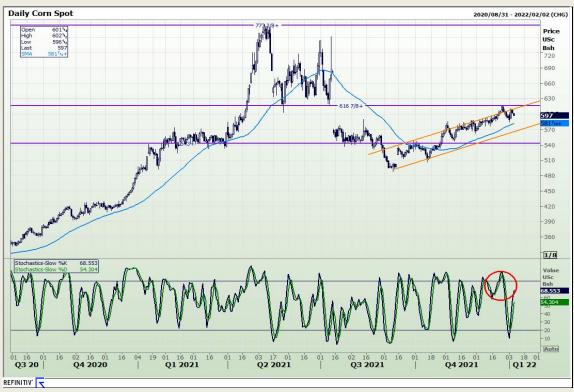

## **Technical Analysis**

Market Report: 06 January 2022

3rd Floor, AFGRI Building 12 Byls Bridge Boulevard Highveld Extension 73

# **Technical Analysis**

Market Report: 06 January 2022

3rd Floor, AFGRI Building 12 Byls Bridge Boulevard Highveld Extension 73