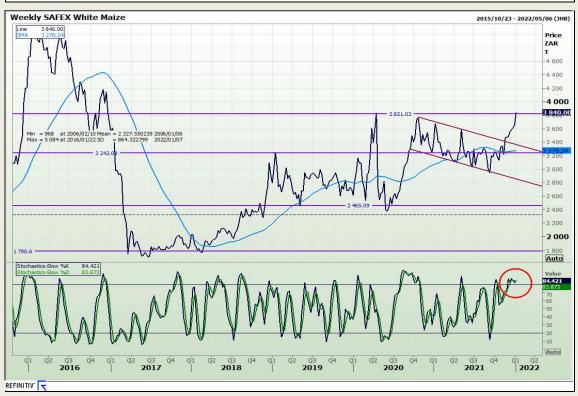

## **Technical Analysis**

South African Futures Exchange - Maize

Market Report: 06 January 2022

3rd Floor, AFGRI Building 12 Byls Bridge Boulevard Highveld Extension 73

# **Technical Analysis**

South African Futures Exchange - Maize

Market Report: 06 January 2022

3rd Floor, AFGRI Building 12 Byls Bridge Boulevard Highveld Extension 73