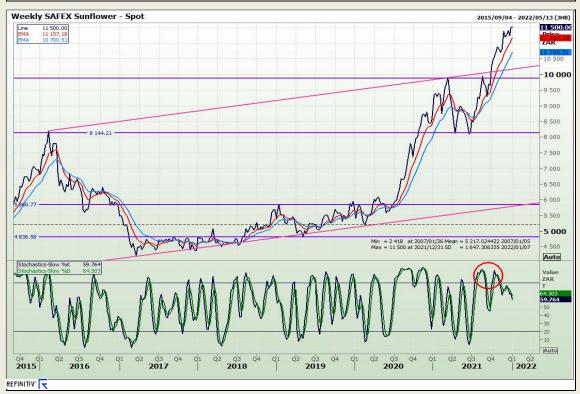

022

3rd Floor, AFGRI Building 12 Byls Bridge Boulevard Highveld Extension 73

# **Technical Analysis**







Market Report: 06 January 2022

3rd Floor, AFGRI Building 12 Byls Bridge Boulevard Highveld Extension 73

#### **Technical Analysis**

Chicago Board of Trade and Kansas Board of Trade - Wheat





Market Report: 06 January 2022

3rd Floor, AFGRI Building 12 Byls Bridge Boulevard Highveld Extension 73

# **Technical Analysis**

Chicago Board of Trade - Soybeans





Market Report: 06 January 2022

3rd Floor, AFGRI Building 12 Byls Bridge Boulevard Highveld Extension 73

# **Technical Analysis**

**South African Futures Exchange - Soybeans** 







Market Report: 06 January 2022

3rd Floor, AFGRI Building 12 Byls Bridge Boulevard Highveld Extension 73

## **Technical Analysis**