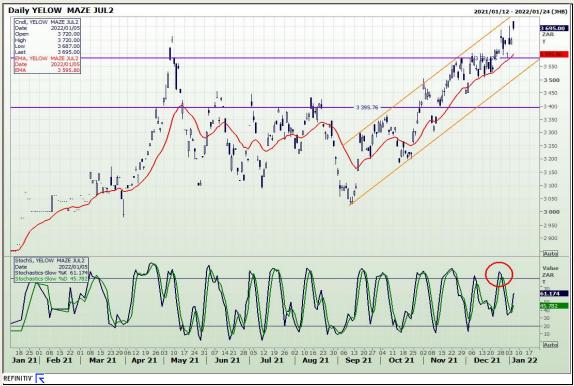

## **Technical Analysis**

South African Futures Exchange - Maize

Market Report: 06 January 2022

3rd Floor, AFGRI Building 12 Byls Bridge Boulevard Highveld Extension 73

# **Technical Analysis**

South African Futures Exchange - Maize

Market Report: 06 January 2022

3rd Floor, AFGRI Building 12 Byls Bridge Boulevard Highveld Extension 73