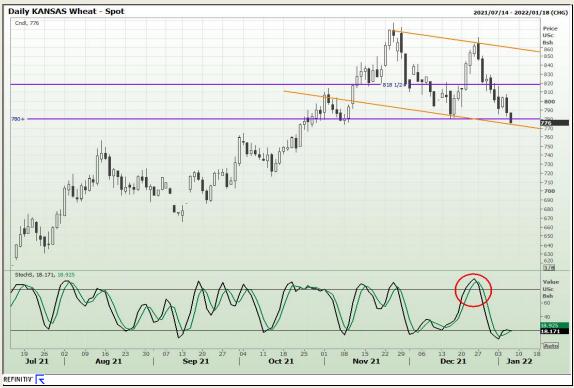

#### **Technical Analysis**

Chicago Board of Trade and Kansas Board of Trade - Wheat

Market Report: 06 January 2022

3rd Floor, AFGRI Building 12 Byls Bridge Boulevard Highveld Extension 73