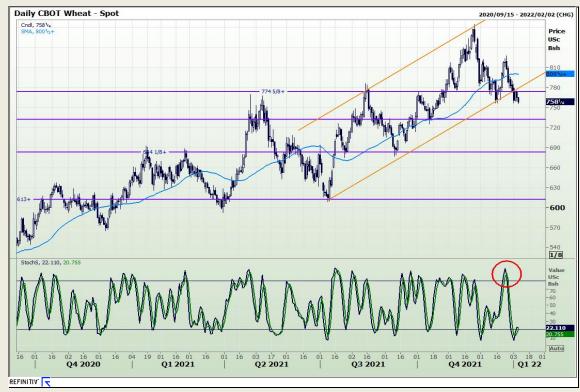

#### **Technical Analysis**

Chicago Board of Trade and Kansas Board of Trade - Wheat

Market Report: 06 January 2022

3rd Floor, AFGRI Building 12 Byls Bridge Boulevard Highveld Extension 73