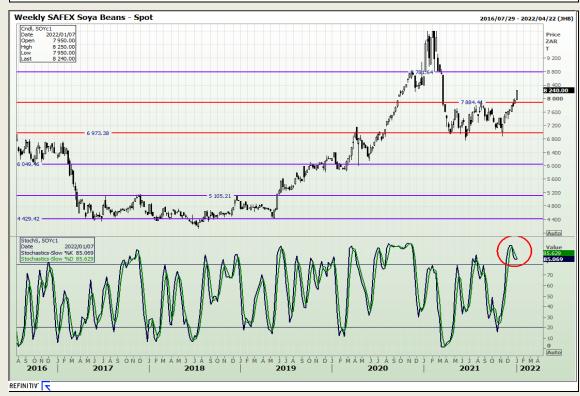

# **Technical Analysis**

**South African Futures Exchange - Soybeans** 

Market Report: 06 January 2022

3rd Floor, AFGRI Building 12 Byls Bridge Boulevard Highveld Extension 73