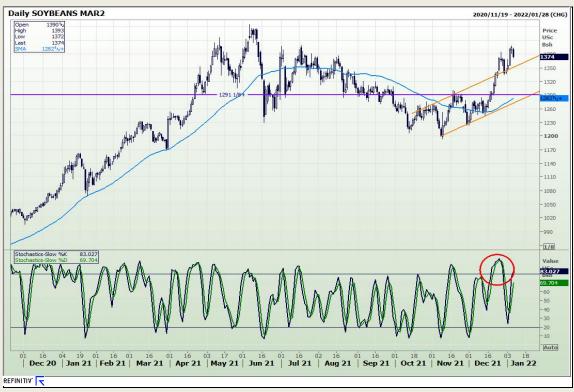

# **Technical Analysis**

Chicago Board of Trade - Soybeans

Market Report: 06 January 2022

3rd Floor, AFGRI Building 12 Byls Bridge Boulevard Highveld Extension 73