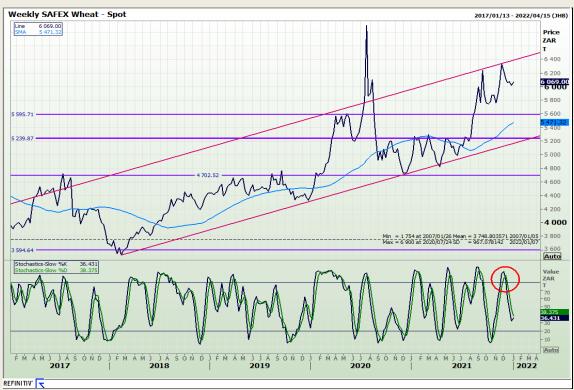

## **Technical Analysis**

Market Report: 06 January 2022

3rd Floor, AFGRI Building 12 Byls Bridge Boulevard Highveld Extension 73

# **Technical Analysis**

Market Report: 06 January 2022

3rd Floor, AFGRI Building 12 Byls Bridge Boulevard Highveld Extension 73