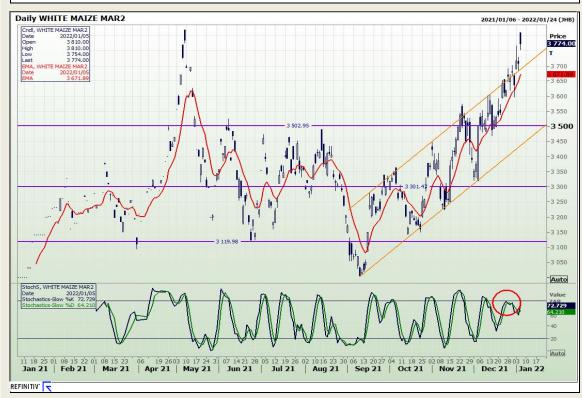

## **Technical Analysis**

South African Futures Exchange - Maize

Market Report: 06 January 2022

3rd Floor, AFGRI Building 12 Byls Bridge Boulevard Highveld Extension 73

# **Technical Analysis**

South African Futures Exchange - Maize

Market Report: 06 January 2022

3rd Floor, AFGRI Building 12 Byls Bridge Boulevard Highveld Extension 73