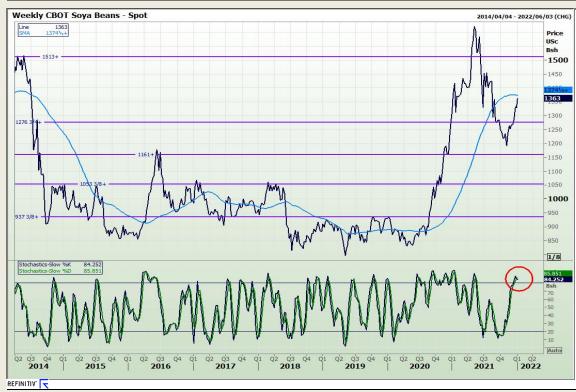

# **Technical Analysis**

Chicago Board of Trade - Soybeans

Market Report: 06 January 2022

3rd Floor, AFGRI Building 12 Byls Bridge Boulevard Highveld Extension 73