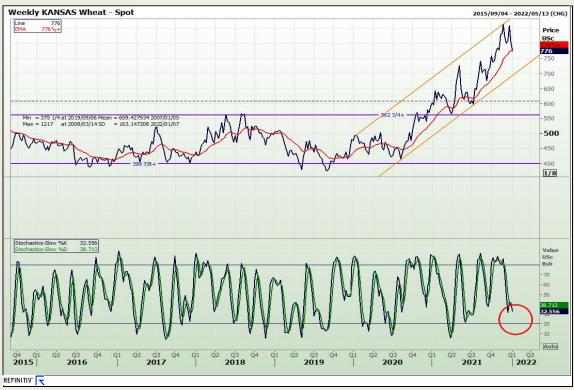

#### **Technical Analysis**

Chicago Board of Trade and Kansas Board of Trade - Wheat

Market Report: 06 January 2022

3rd Floor, AFGRI Building 12 Byls Bridge Boulevard Highveld Extension 73