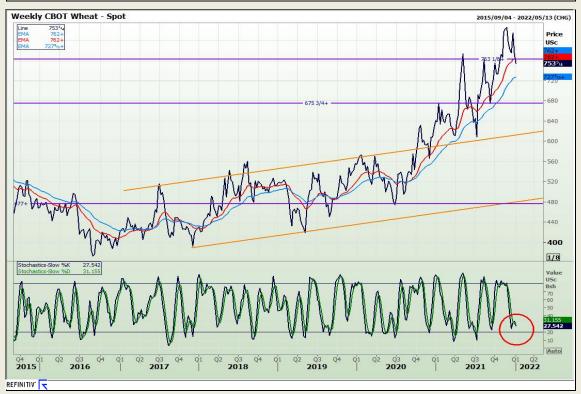

#### **Technical Analysis**

Chicago Board of Trade and Kansas Board of Trade - Wheat

Market Report: 06 January 2022

3rd Floor, AFGRI Building 12 Byls Bridge Boulevard Highveld Extension 73