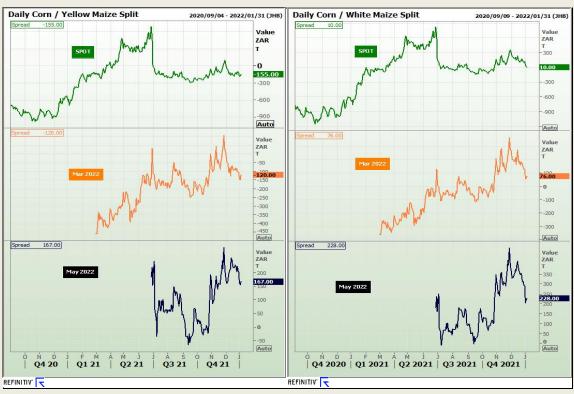

## **Technical Analysis**

South African Futures Exchange - Maize

Market Report: 06 January 2022

3rd Floor, AFGRI Building 12 Byls Bridge Boulevard Highveld Extension 73

# **Technical Analysis**

South African Futures Exchange - Maize

Market Report: 06 January 2022

3rd Floor, AFGRI Building 12 Byls Bridge Boulevard Highveld Extension 73