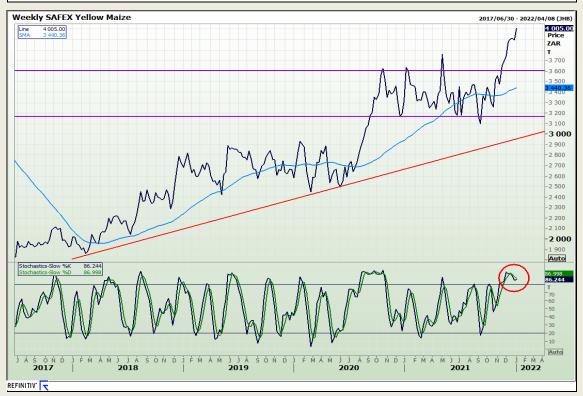

## **Technical Analysis**

South African Futures Exchange - Maize

Market Report: 06 January 2022

3rd Floor, AFGRI Building 12 Byls Bridge Boulevard Highveld Extension 73

# **Technical Analysis**

South African Futures Exchange - Maize

Market Report: 06 January 2022

3rd Floor, AFGRI Building 12 Byls Bridge Boulevard Highveld Extension 73