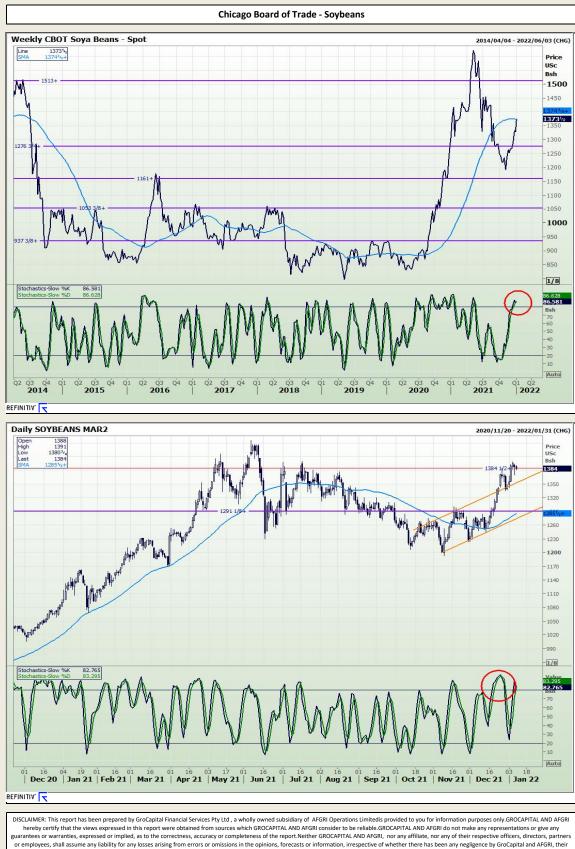

ervices**

Market Report : 07 January 2022

3rd Floor, AFGRI Building 12 Byls Bridge Boulevard Highveld Extension 73

## **Technical Analysis**



#### **GroCapital Broking Services**

Market Report : 07 January 2022

3rd Floor, AFGRI Building 12 Byls Bridge Boulevard Highveld Extension 73

# **Technical Analysis**





Market Report : 07 January 2022

3rd Floor, AFGRI Building 12 Byls Bridge Boulevard Highveld Extension 73

# **Technical Analysis**



#### **GroCapital Broking Services**

Market Report : 07 January 2022

3rd Floor, AFGRI Building 12 Byls Bridge Boulevard Highveld Extension 73

# **Technical Analysis**



### **GroCapital Broking Services**

Market Report : 07 January 2022

3rd Floor, AFGRI Building 12 Byls Bridge Boulevard Highveld Extension 73

# **Technical Analysis**





Market Report : 07 January 2022

3rd Floor, AFGRI Building 12 Byls Bridge Boulevard Highveld Extension 73

## **Technical Analysis**



#### **GroCapital Broking Services**

Market Report : 07 January 2022

3rd Floor, AFGRI Building 12 Byls Bridge Boulevard Highveld Extension 73

## **Technical Analysis**



DISCLAMEK: Inis report has been prepared by GroCapital Hinancial Services Pty Ltd, a wholly owned subsidiary of AFGRI Operations limitedis provided to you for information purposes only. (AROCAPITAL DA AFGRI hereby certify that the view expressed in this report were obtained from sources which GROCAPITAL AND AFGRI consider to be reliable. GROCAPITAL AND AFGRI do not make any prepresentations or give any guarantees or warranties, expressed or implied, as to the correctness, accuracy