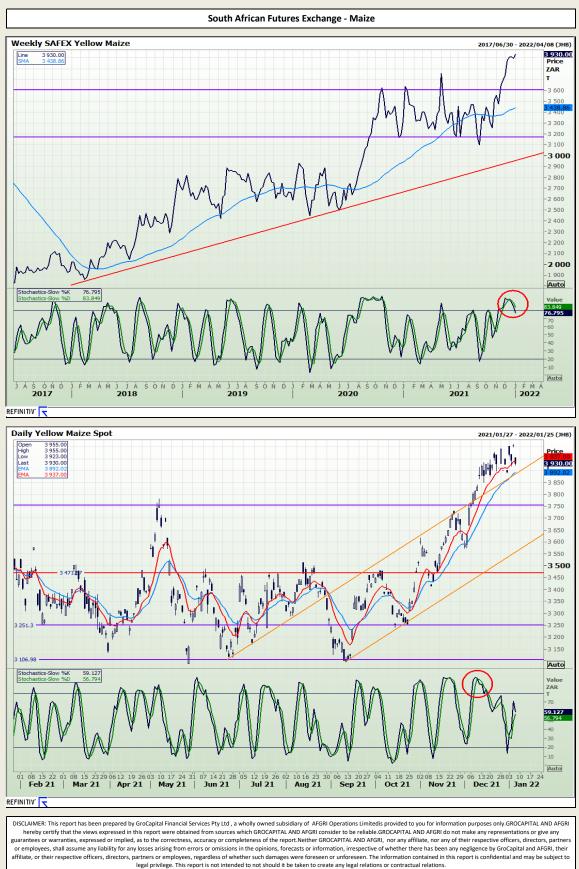

Market Report : 07 January 2022

Gro Capital

3rd Floor, AFGRI Building 12 Byls Bridge Boulevard Highveld Extension 73

# **Technical Analysis**

Market Report : 07 January 2022

3rd Floor, AFGRI Building 12 Byls Bridge Boulevard Highveld Extension 73