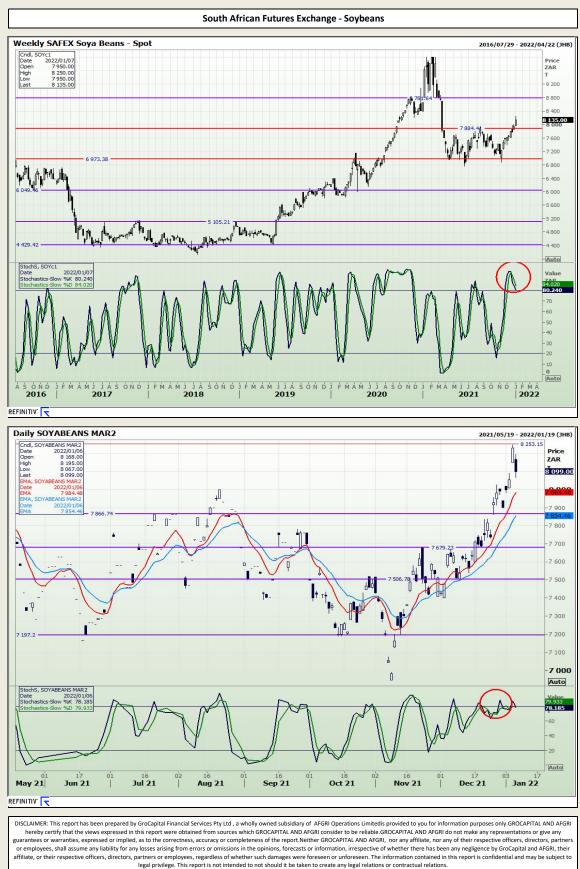

sis**



#### **GroCapital Broking Services**

Market Report : 07 January 2022

3rd Floor, AFGRI Building 12 Byls Bridge Boulevard Highveld Extension 73

# **Technical Analysis**





Market Report : 07 January 2022

3rd Floor, AFGRI Building 12 Byls Bridge Boulevard Highveld Extension 73

# **Technical Analysis**



#### **GroCapital Broking Services**

Market Report : 07 January 2022

3rd Floor, AFGRI Building 12 Byls Bridge Boulevard Highveld Extension 73

# **Technical Analysis**



### **GroCapital Broking Services**

Market Report : 07 January 2022

3rd Floor, AFGRI Building 12 Byls Bridge Boulevard Highveld Extension 73

# **Technical Analysis**





Market Report : 07 January 2022

3rd Floor, AFGRI Building 12 Byls Bridge Boulevard Highveld Extension 73

## **Technical Analysis**



#### **GroCapital Broking Services**

Market Report : 07 January 2022

3rd Floor, AFGRI Building 12 Byls Bridge Boulevard Highveld Extension 73

## **Technical Analysis**



DISCLAMEK: Inis report has been prepared by GroCapital Hinancial Services Pty Ltd, a wholly owned subsidiary of AFGRI Operations limitedis provided to you for information purposes only. (AROCAPITAL DA AFGRI hereby certify that the view expressed in this report were obtained from sources which GROCAPITAL AND AFGRI consider to be reliable. GROCAPITAL AND AFGRI do not make any prepresentations or give any guarantees or warranties, expressed or implied, as to the correctness, accuracy or completeness of the report. Neither GROCAPITAL AND AFGRI, nor any affiliate, nor any of their respective officers, directors, partners