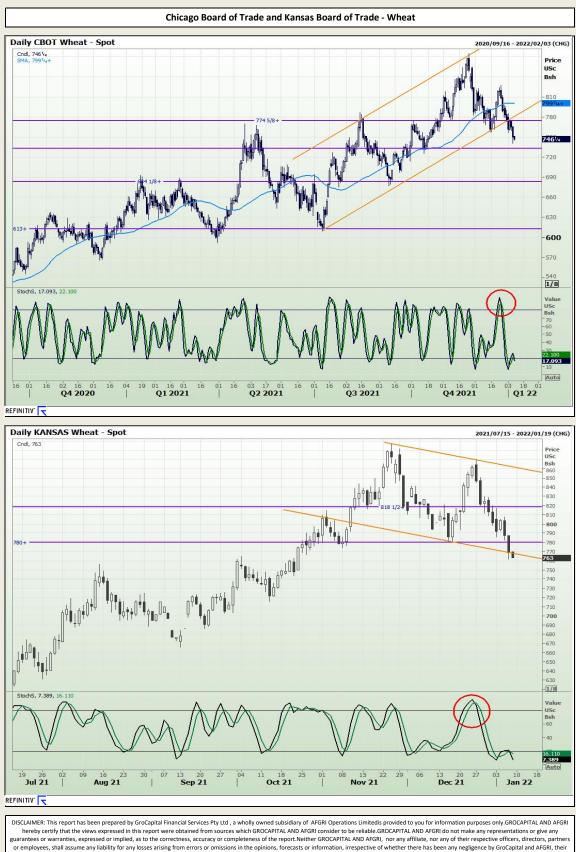

sis**





Market Report : 07 January 2022

3rd Floor, AFGRI Building 12 Byls Bridge Boulevard Highveld Extension 73

# **Technical Analysis**



### **GroCapital Broking Services**

Market Report : 07 January 2022

3rd Floor, AFGRI Building 12 Byls Bridge Boulevard Highveld Extension 73

## **Technical Analysis**



#### **GroCapital Broking Services**

Market Report : 07 January 2022

3rd Floor, AFGRI Building 12 Byls Bridge Boulevard Highveld Extension 73

# **Technical Analysis**





Market Report : 07 January 2022

3rd Floor, AFGRI Building 12 Byls Bridge Boulevard Highveld Extension 73

# **Technical Analysis**



#### **GroCapital Broking Services**

Market Report : 07 January 2022

3rd Floor, AFGRI Building 12 Byls Bridge Boulevard Highveld Extension 73

# **Technical Analysis**



### **GroCapital Broking Services**

Market Report : 07 January 2022

3rd Floor, AFGRI Building 12 Byls Bridge Boulevard Highveld Extension 73

# **Technical Analysis**





Market Report : 07 January 2022

3rd Floor, AFGRI Building 12 Byls Bridge Boulevard Highveld Extension 73

## **Technical Analysis**



#### **GroCapital Broking Services**

Market Report : 07 January 2022

3rd Floor, AFGRI Building 12 Byls Bridge Boulevard Highveld Extension 73

## **Technical Analysis**



DISCLAMEK: Inis report has been prepared by GroCapital Hinancial Services Pty Ltd, a wholly owned subsidiary of AFGRI Operations limitedis provided to you for information purposes only. (AROCAPITAL DA AFGRI hereby certify that the view expressed in this report were obtained from sources which GROCAPITAL AND AFGRI