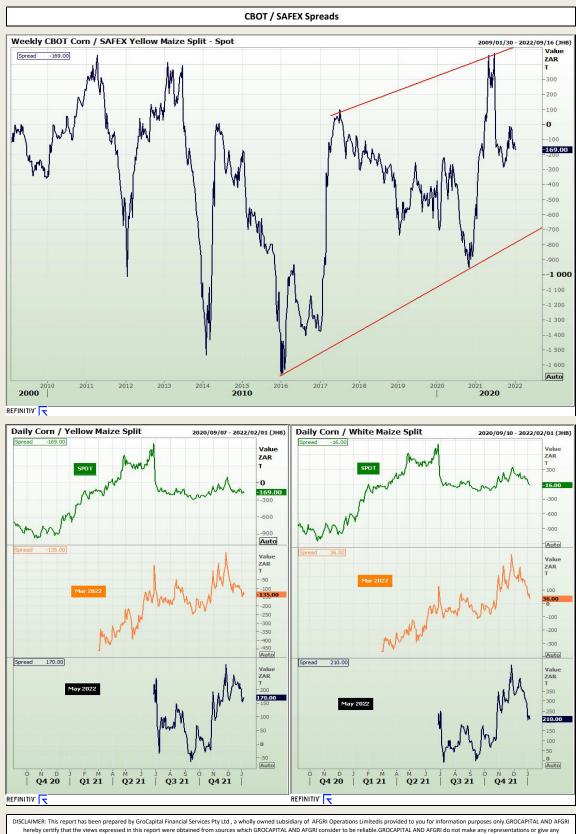

Market Report : 07 January 2022

3rd Floor, AFGRI Building 12 Byls Bridge Boulevard Highveld Extension 73

## **Technical Analysis**





Market Report : 07 January 2022

3rd Floor, AFGRI Building 12 Byls Bridge Boulevard Highveld Extension 73

## **Technical Analysis**



DiscLanders: This report has been prepared by orocapital inflations and environmentation provide the source which RocCAPITAL AND AFGRI consider to be reliable. GROCAPITAL AND AFGRI do not make any representations or give any guarantees or warranties, expressed or implied, as to the correctness, accuracy or completeness of the report. Neither GROCAPITAL AND AFGRI do not make any representations or give any guarantees or warranties, expressed or implied, as to the correctness, accuracy or completeness of the report. Neither GROCAPITAL AND AFGRI, nor any affiliate, nor any of their respective officers, directors, partners or employees, shall assume any liability for any losses arising from errors or omissions in the opinions, forecasts or information, irrespective of whether there has been