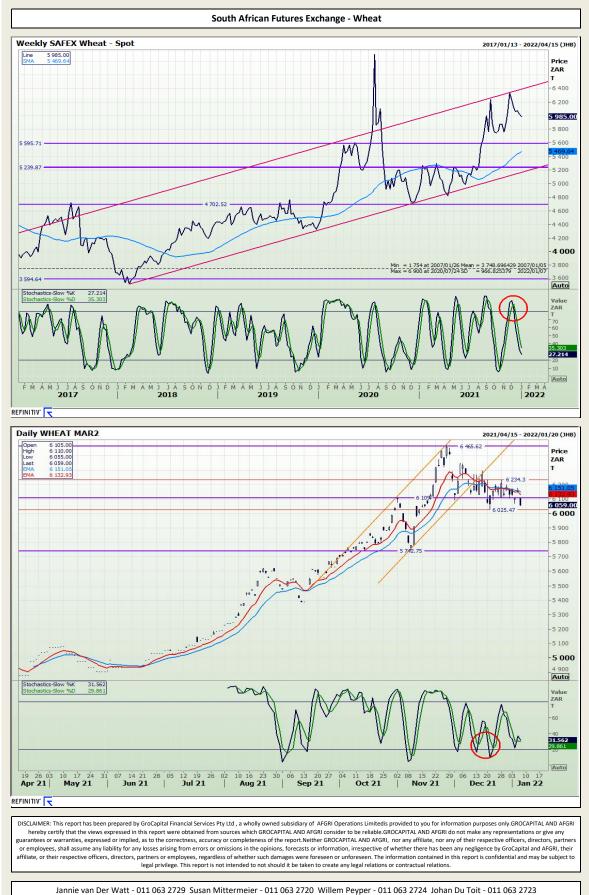

ld Extension 73

# **Technical Analysis**





Market Report : 07 January 2022

3rd Floor, AFGRI Building 12 Byls Bridge Boulevard Highveld Extension 73

# **Technical Analysis**





Market Report : 07 January 2022

3rd Floor, AFGRI Building 12 Byls Bridge Boulevard Highveld Extension 73

# **Technical Analysis**



### **GroCapital Broking Services**

Market Report : 07 January 2022

3rd Floor, AFGRI Building 12 Byls Bridge Boulevard Highveld Extension 73

## **Technical Analysis**



#### **GroCapital Broking Services**

Market Report : 07 January 2022

3rd Floor, AFGRI Building 12 Byls Bridge Boulevard Highveld Extension 73

# **Technical Analysis**





Market Report : 07 January 2022

3rd Floor, AFGRI Building 12 Byls Bridge Boulevard Highveld Extension 73

# **Technical Analysis**



#### **GroCapital Broking Services**

Market Report : 07 January 2022

3rd Floor, AFGRI Building 12 Byls Bridge Boulevard Highveld Extension 73

# **Technical Analysis**



### **GroCapital Broking Services**

Market Report : 07 January 2022

3rd Floor, AFGRI Building 12 Byls Bridge Boulevard Highveld Extension 73

# **Technical Analysis**





Market Report : 07 January 2022

3rd Floor, AFGRI Building 12 Byls Bridge Boulevard Highveld Extension 73

## **Technical Analysis**



#### **GroCapital Broking Services**

Market Report : 07 January 2022

3rd Floor, AFGRI Building 12 Byls Bridge Boulevard Highveld Extension 73

## **Technical Analysis**



DISCLAMEK: Inis report has been prepared by GroCapital Hinancial Services Pty Ltd, a wholly owned subsidiary of AFGRI Operations limitedis pr