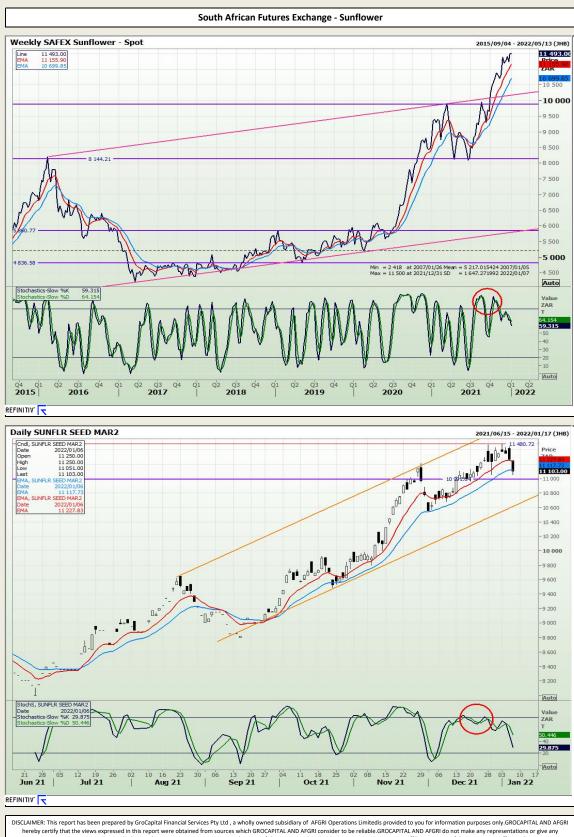

is**





Market Report : 07 January 2022

3rd Floor, AFGRI Building 12 Byls Bridge Boulevard Highveld Extension 73

# **Technical Analysis**



#### **GroCapital Broking Services**

Market Report : 07 January 2022

3rd Floor, AFGRI Building 12 Byls Bridge Boulevard Highveld Extension 73

# **Technical Analysis**



### **GroCapital Broking Services**

Market Report : 07 January 2022

3rd Floor, AFGRI Building 12 Byls Bridge Boulevard Highveld Extension 73

# **Technical Analysis**





Market Report : 07 January 2022

3rd Floor, AFGRI Building 12 Byls Bridge Boulevard Highveld Extension 73

## **Technical Analysis**



#### **GroCapital Broking Services**

Market Report : 07 January 2022

3rd Floor, AFGRI Building 12 Byls Bridge Boulevard Highveld Extension 73

## **Technical Analysis**



DISCLAMEK: Inis report has been prepared by GroCapital Hinancial Services Pty Ltd, a wholly owned subsidiary of AFGRI Operations limitedis provided to you for information purposes only. (AROCAPITAL DA AFGRI hereby certify that the view expressed in this report were obtained from sources which GROCAPITAL AND AFGRI consider to be reliable. GROCAPITAL AND AFGRI do not make any prepresentations or give any guarantees or warranties, expressed or implied, as to the correctness, accuracy or completeness of the report. Neither GROCAPITAL AND AFGRI, nor any affiliate, nor any of their respective officers, directors, partners or employees, shall assume any liability for any losses arising from errors or missions in the opinions, forecasts or information, irrespective of whether there has been any