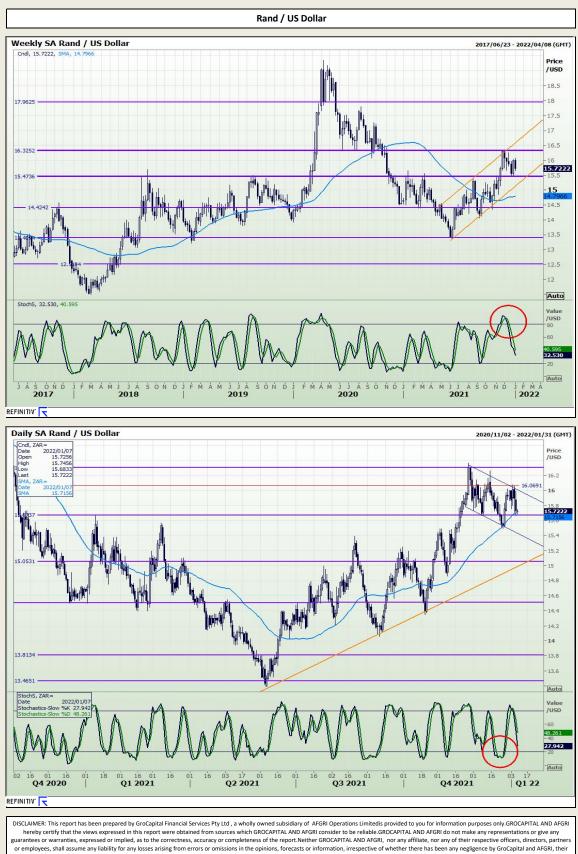

Market Report : 07 January 2022

3rd Floor, AFGRI Building 12 Byls Bridge Boulevard Highveld Extension 73

## **Technical Analysis**





Market Report : 07 January 2022

3rd Floor, AFGRI Building 12 Byls Bridge Boulevard Highveld Extension 73

## **Technical Analysis**



DiscLanders: This report has been prepared by orocapital inflations and environmentation provide the source which RocCAPITAL AND AFGRI consider to be reliable. GROCAPITAL AND AFGRI do not make any representations or give any guarantees or warranties, expressed or implied, as to the correctness, accuracy or completeness of the report. Neither GROCAPITAL AND AFGRI do not make any representations or give any guarantees or warranties, expressed or implied, as to the correctness, accuracy or completeness of the report. Neither GROCAPITAL AND AFGRI, nor any affiliate, nor any of their respective officers, directors, partners or employees, shall assume any li