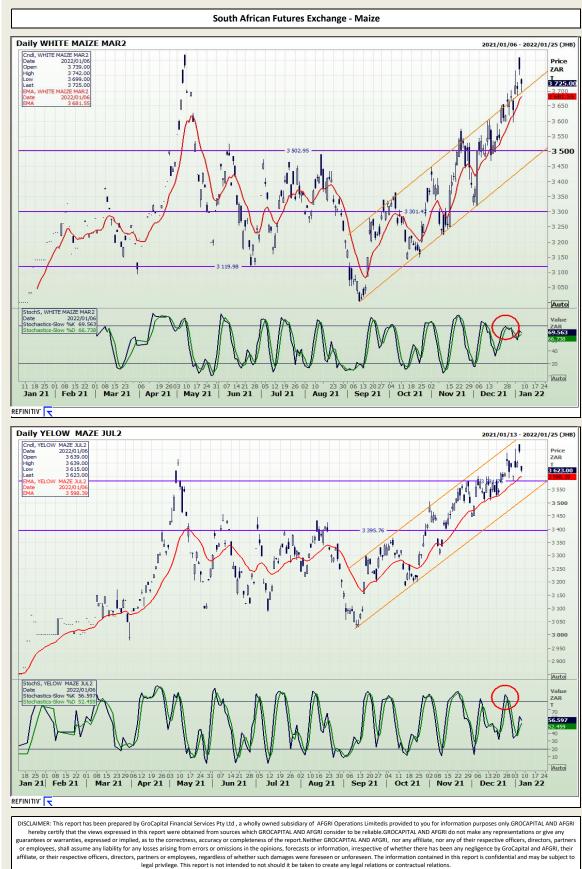

# **Technical Analysis**

Market Report : 07 January 2022

3rd Floor, AFGRI Building 12 Byls Bridge Boulevard Highveld Extension 73

# **Technical Analysis**