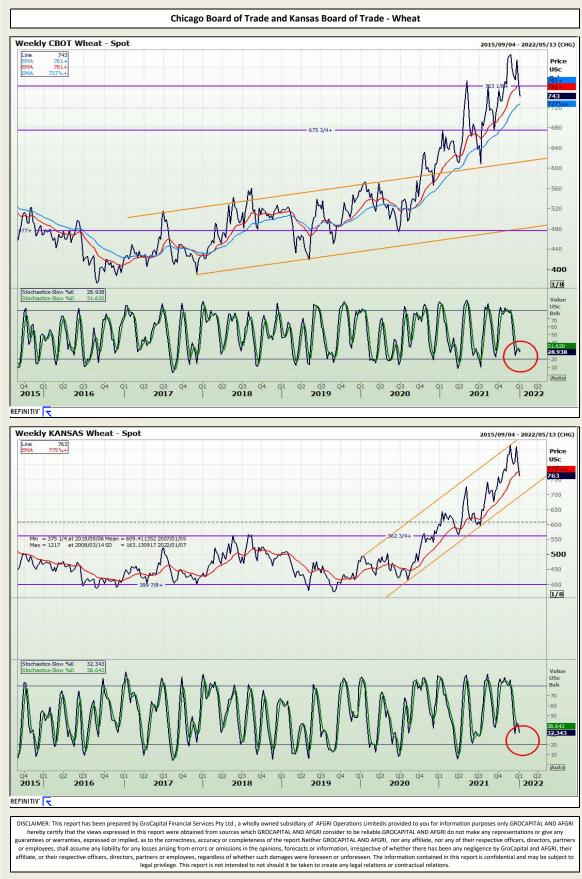

### **GroCapital Broking Services**

Market Report : 07 January 2022

3rd Floor, AFGRI Building 12 Byls Bridge Boulevard Highveld Extension 73

## **Technical Analysis**