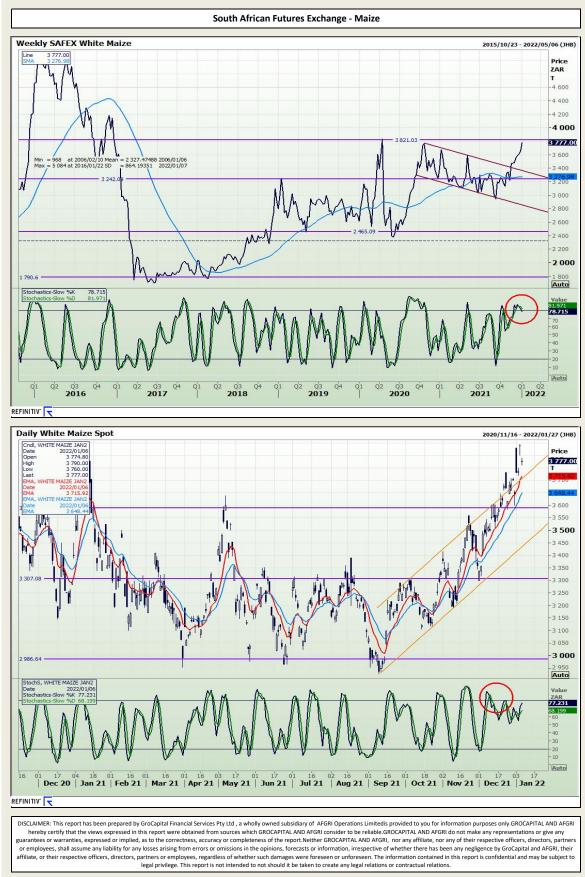

Market Report : 07 January 2022

3rd Floor, AFGRI Building 12 Byls Bridge Boulevard Highveld Extension 73

## **Technical Analysis**

Market Report : 07 January 2022

3rd Floor, AFGRI Building 12 Byls Bridge Boulevard Highveld Extension 73