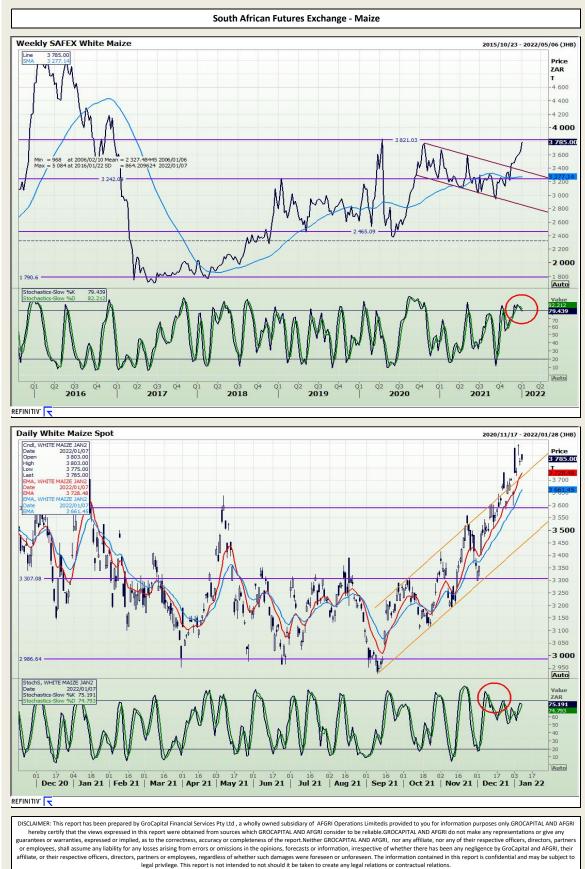

# **Technical Analysis**

Market Report : 10 January 2022

3rd Floor, AFGRI Building 12 Byls Bridge Boulevard Highveld Extension 73

# **Technical Analysis**

affiliate, or their respective officers, directors, partners or employees, regardless of whether such damages were foreseen or unforeseen. The information contained in this report is confidential and may be subject to legal privilege. This report is not intended to not should it be taken to create any legal relations or contractual relations.