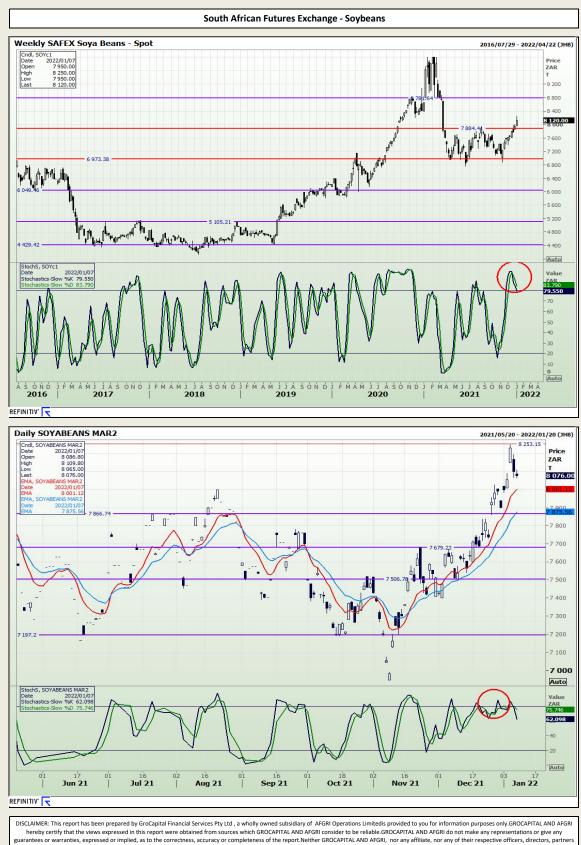

# **Technical Analysis**

Market Report : 10 January 2022

3rd Floor, AFGRI Building 12 Byls Bridge Boulevard Highveld Extension 73