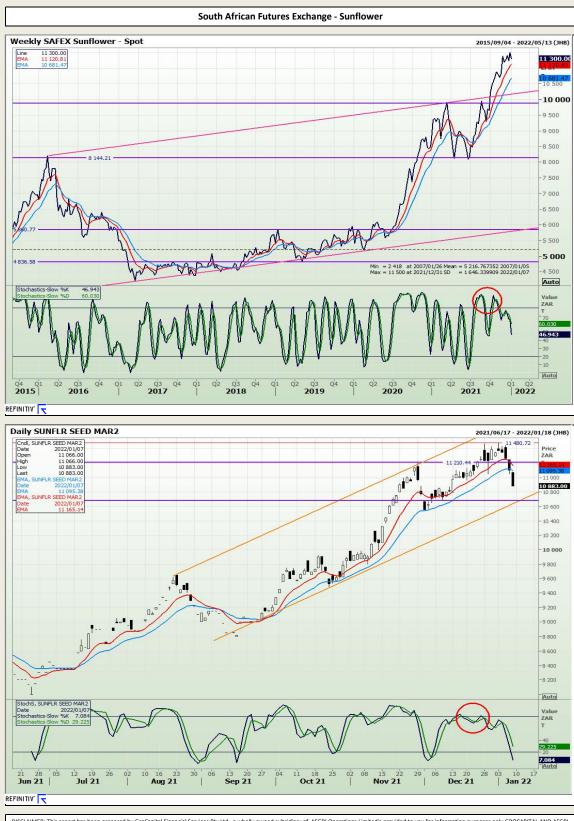

# **Technical Analysis**

Market Report : 10 January 2022

3rd Floor, AFGRI Building 12 Byls Bridge Boulevard Highveld Extension 73