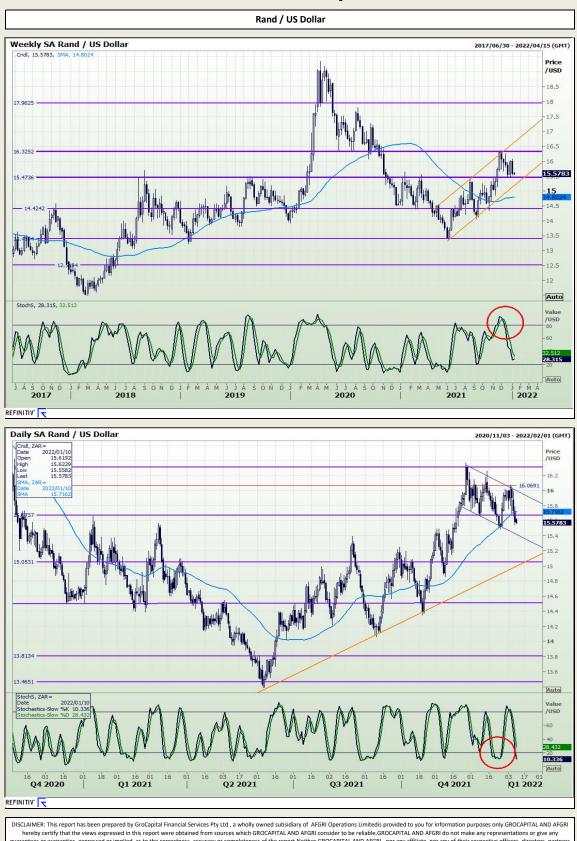

Market Report : 10 January 2022

# **Technical Analysis**



hereby certify that the views expressed in this report were obtained from sources which GROCAPITAL AND AFGRI consider to be reliable.GROCAPITAL AND AFGRI do not make any representations or give any guarantees or warranties, expressed or implied, as to the correctness, accuracy or completeness of the report.Neither GROCAPITAL AND AFGRI, nor any affiliate, nor any of their respective officers, directors, partner: or employees, shall assume any liability for any losses arising from errors or missions in the opinions, forecasts or information, irrespective of whether there has been any negligence by GroCapital and AFGRI, their affiliate, or their respective officers, directors, partners or employees, regardless of whether such damages were foreseen or unforeseen. The information contained in