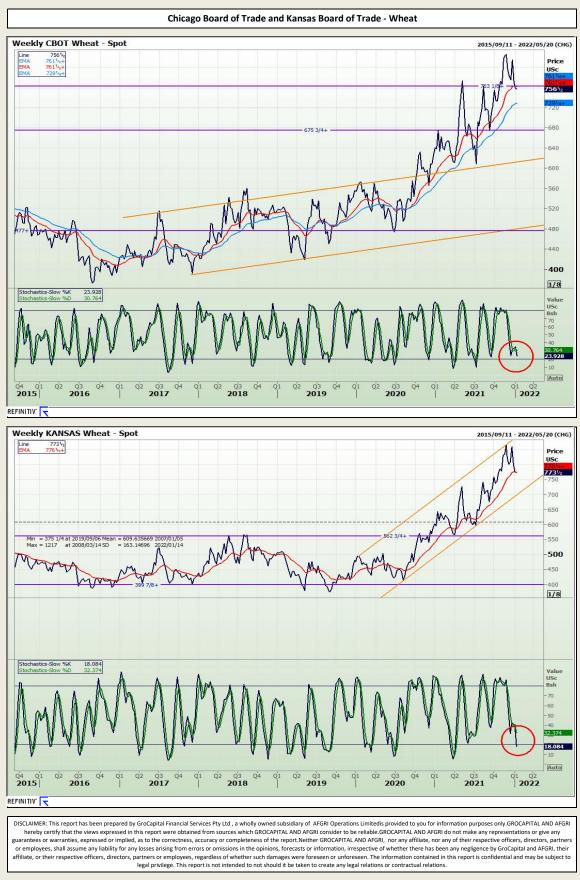

Market Report : 10 January 2022

3rd Floor, AFGRI Building 12 Byls Bridge Boulevard Highveld Extension 73

## **Technical Analysis**

DISCLAIMER: This report has been prepared by GroCapital Financial Services Pty Ltd, a wholly owned subsidiary of AFGRI Operations Limitedis provided to you for information purposes only.GROCAPITAL AND AFGRI hereby certify that the views expressed in this report were obtained from sources which GROCAPITAL AND AFGRI consider to be reliable.GROCAPITAL AND AFGRI do not make any representations or give any guarantees or warranties, expressed or implied, as to the correctness, accuracy or completeness of the report.NetHere GROCAPITAL AND AFGRI, nor any affiliate, nor any of their respective officers, directors, partners or employees, shall assume any liability for any losses arising from errors or omissions in the opinions, forecasts or information, irrespective of whether there has been any negligence by GroCapital and AFGRI, their affiliate, or their respective officers, directors, partners or employees, regardless of whether such damages were foreseen or unforeseen. The information contained in this report is confidential and may be subject to legal privilege. This report is not intended to not should it be taken to create any legal relations or contractual relations.