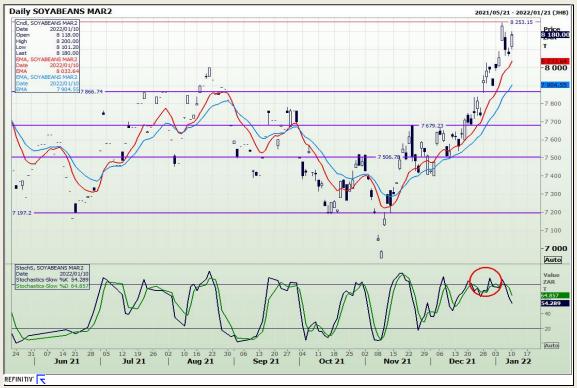

# **Technical Analysis**

**South African Futures Exchange - Soybeans** 

Market Report: 11 January 2022

3rd Floor, AFGRI Building 12 Byls Bridge Boulevard Highveld Extension 73