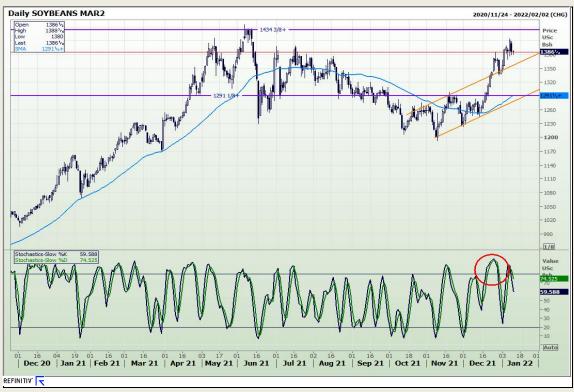

## **Technical Analysis**

Chicago Board of Trade - Soybeans

Market Report: 11 January 2022

3rd Floor, AFGRI Building 12 Byls Bridge Boulevard Highveld Extension 73