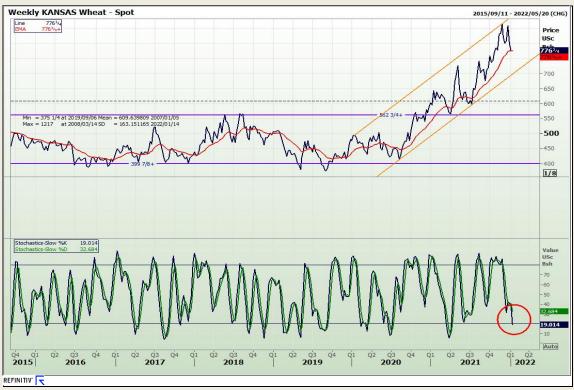

## **Technical Analysis**

Chicago Board of Trade and Kansas Board of Trade - Wheat

Market Report: 11 January 2022

3rd Floor, AFGRI Building 12 Byls Bridge Boulevard Highveld Extension 73