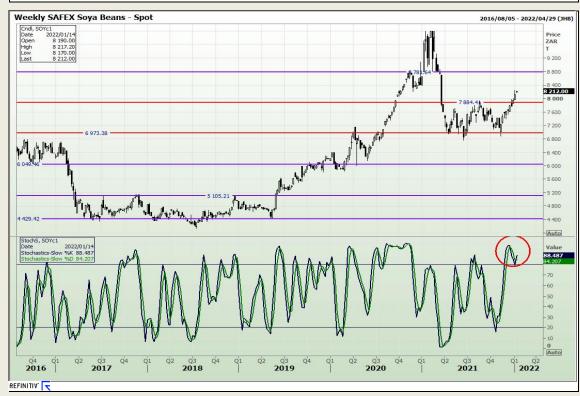

# **Technical Analysis**

**South African Futures Exchange - Soybeans** 

Market Report: 11 January 2022

3rd Floor, AFGRI Building 12 Byls Bridge Boulevard Highveld Extension 73