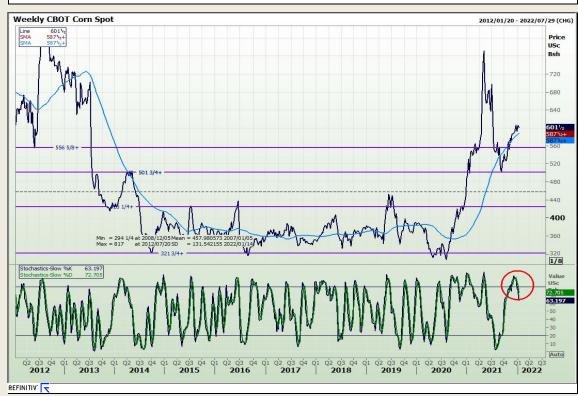

## **Technical Analysis**

Market Report: 11 January 2022

3rd Floor, AFGRI Building 12 Byls Bridge Boulevard Highveld Extension 73