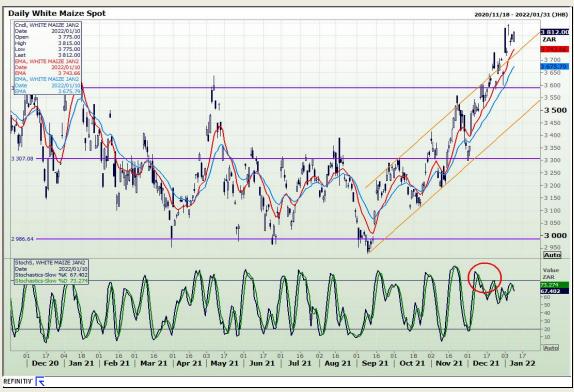

# **Technical Analysis**

South African Futures Exchange - Maize

Market Report: 11 January 2022

3rd Floor, AFGRI Building 12 Byls Bridge Boulevard Highveld Extension 73