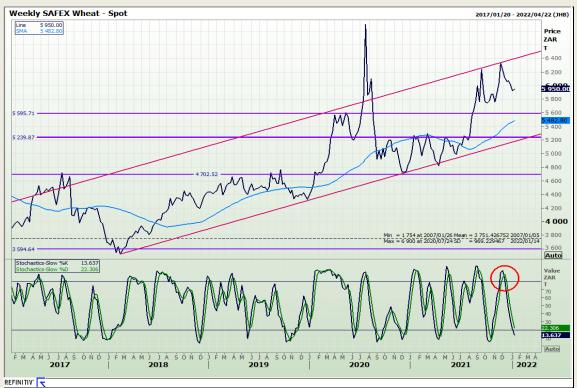

## **Technical Analysis**

Market Report: 11 January 2022

3rd Floor, AFGRI Building 12 Byls Bridge Boulevard Highveld Extension 73

# **Technical Analysis**

Market Report: 11 January 2022

3rd Floor, AFGRI Building 12 Byls Bridge Boulevard Highveld Extension 73