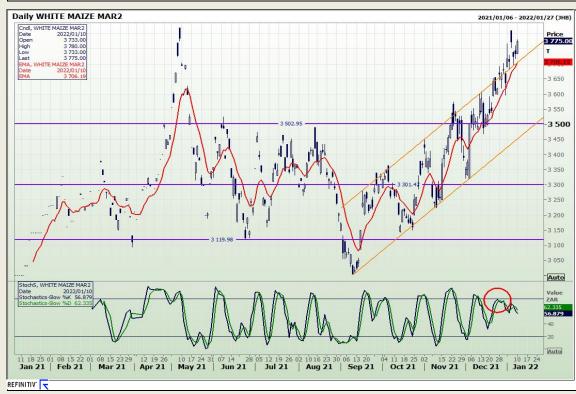

# **Technical Analysis**

South African Futures Exchange - Maize

Market Report: 11 January 2022

3rd Floor, AFGRI Building 12 Byls Bridge Boulevard Highveld Extension 73

## **Technical Analysis**

South African Futures Exchange - Maize

Market Report: 11 January 2022

3rd Floor, AFGRI Building 12 Byls Bridge Boulevard Highveld Extension 73