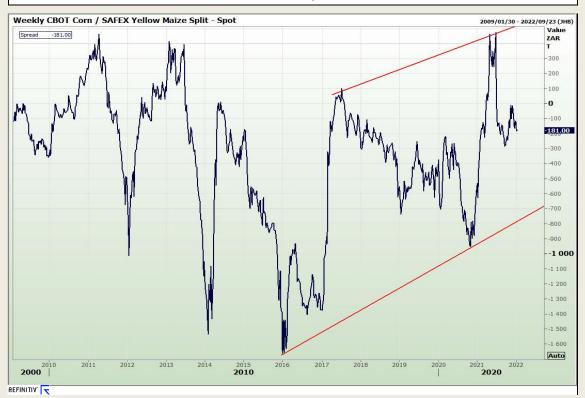

## **Technical Analysis**

Market Report: 11 January 2022

3rd Floor, AFGRI Building 12 Byls Bridge Boulevard Highveld Extension 73