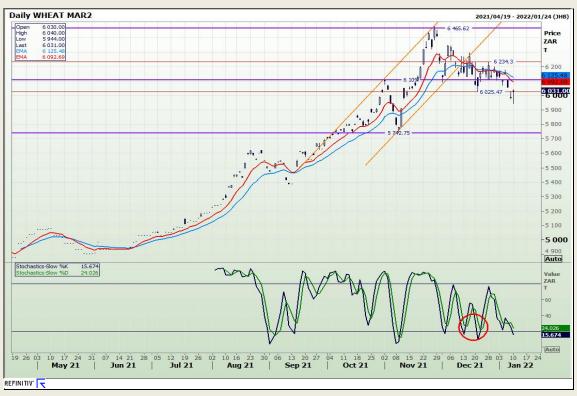

# **Technical Analysis**

Market Report: 11 January 2022

3rd Floor, AFGRI Building 12 Byls Bridge Boulevard Highveld Extension 73