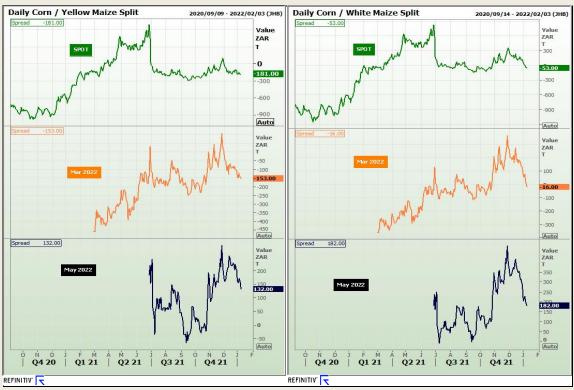

## **Technical Analysis**

Market Report: 11 January 2022

3rd Floor, AFGRI Building 12 Byls Bridge Boulevard Highveld Extension 73