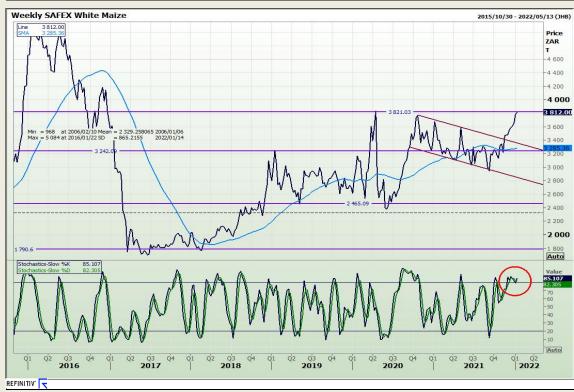

# **Technical Analysis**

South African Futures Exchange - Maize

Market Report: 11 January 2022

3rd Floor, AFGRI Building 12 Byls Bridge Boulevard Highveld Extension 73