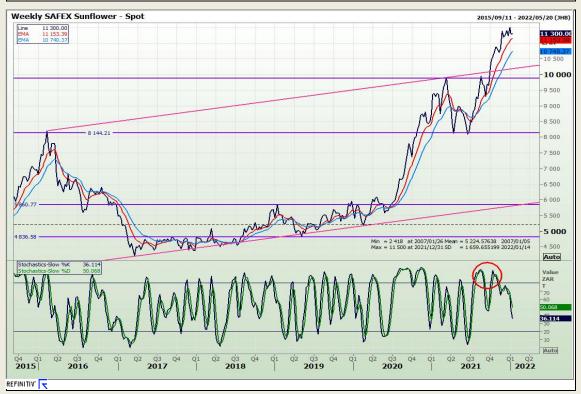

22

3rd Floor, AFGRI Building 12 Byls Bridge Boulevard Highveld Extension 73

# **Technical Analysis**







Market Report: 11 January 2022

3rd Floor, AFGRI Building 12 Byls Bridge Boulevard Highveld Extension 73

## **Technical Analysis**

Chicago Board of Trade and Kansas Board of Trade - Wheat







Market Report: 11 January 2022

3rd Floor, AFGRI Building 12 Byls Bridge Boulevard Highveld Extension 73

## **Technical Analysis**

Chicago Board of Trade - Soybeans





Market Report: 11 January 2022

3rd Floor, AFGRI Building 12 Byls Bridge Boulevard Highveld Extension 73

# **Technical Analysis**

**South African Futures Exchange - Soybeans** 







Market Report: 11 January 2022

3rd Floor, AFGRI Building 12 Byls Bridge Boulevard Highveld Extension 73

## **Technical Analysis**