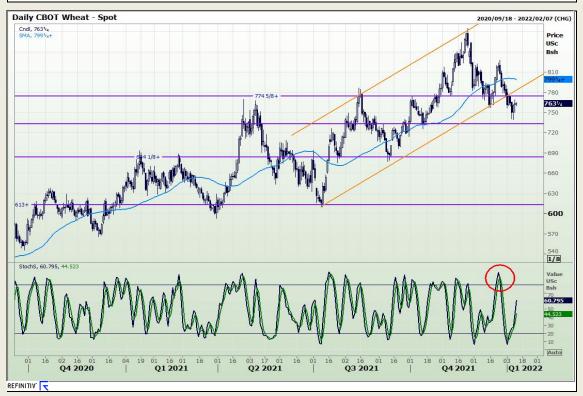

## **Technical Analysis**

Chicago Board of Trade and Kansas Board of Trade - Wheat

Market Report: 11 January 2022

3rd Floor, AFGRI Building 12 Byls Bridge Boulevard Highveld Extension 73