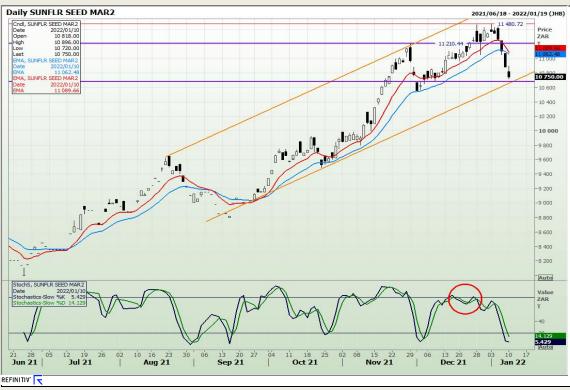

3rd Floor, AFGRI Building 12 Byls Bridge Boulevard Highveld Extension 73

# **Technical Analysis**







Market Report: 11 January 2022

3rd Floor, AFGRI Building 12 Byls Bridge Boulevard Highveld Extension 73

## **Technical Analysis**

Chicago Board of Trade and Kansas Board of Trade - Wheat







Market Report: 11 January 2022

3rd Floor, AFGRI Building 12 Byls Bridge Boulevard Highveld Extension 73

## **Technical Analysis**

Chicago Board of Trade - Soybeans





Market Report: 11 January 2022

3rd Floor, AFGRI Building 12 Byls Bridge Boulevard Highveld Extension 73

# **Technical Analysis**

**South African Futures Exchange - Soybeans** 







Market Report: 11 January 2022

3rd Floor, AFGRI Building 12 Byls Bridge Boulevard Highveld Extension 73

## **Technical Analysis**