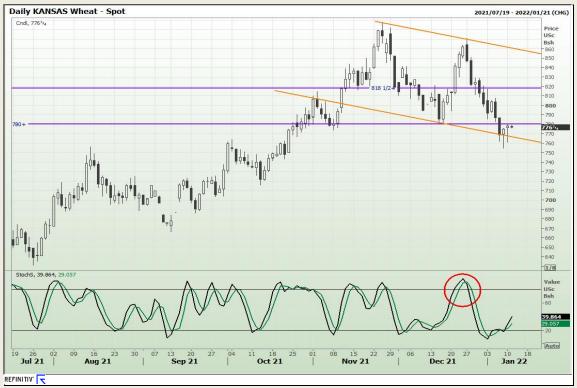

## **Technical Analysis**

Chicago Board of Trade and Kansas Board of Trade - Wheat

Market Report: 11 January 2022

3rd Floor, AFGRI Building 12 Byls Bridge Boulevard Highveld Extension 73