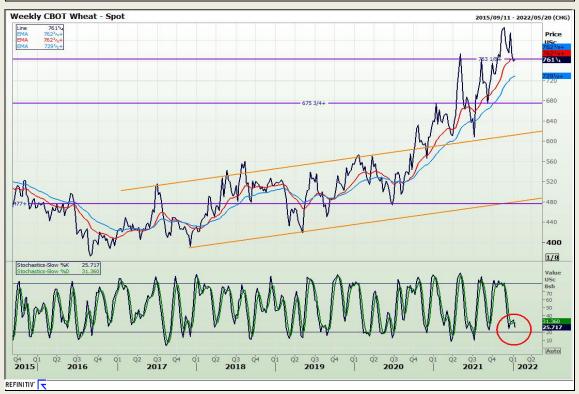

## **Technical Analysis**

Chicago Board of Trade and Kansas Board of Trade - Wheat

Market Report: 11 January 2022

3rd Floor, AFGRI Building 12 Byls Bridge Boulevard Highveld Extension 73