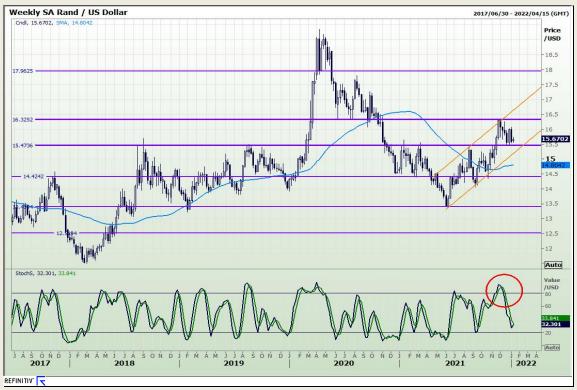

## **Technical Analysis**

Market Report: 11 January 2022

3rd Floor, AFGRI Building 12 Byls Bridge Boulevard Highveld Extension 73