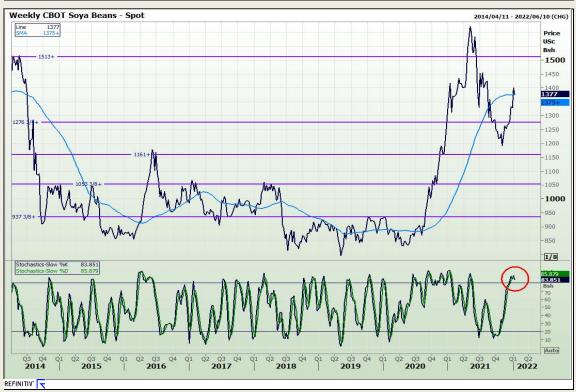

## **Technical Analysis**

Chicago Board of Trade - Soybeans

Market Report: 11 January 2022

3rd Floor, AFGRI Building 12 Byls Bridge Boulevard Highveld Extension 73