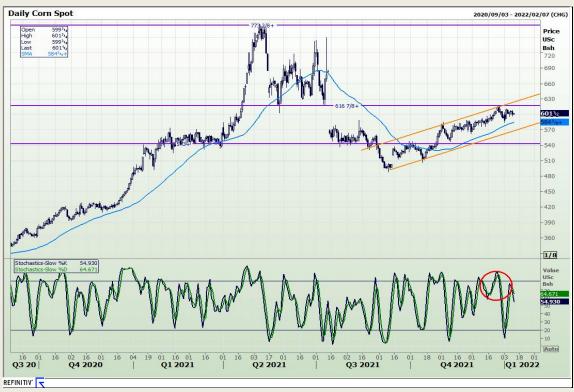

# **Technical Analysis**

South African Futures Exchange - Maize

Market Report: 11 January 2022

3rd Floor, AFGRI Building 12 Byls Bridge Boulevard Highveld Extension 73