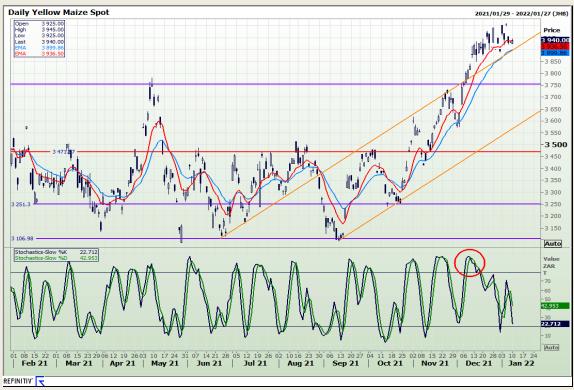

## **Technical Analysis**

Market Report: 11 January 2022

3rd Floor, AFGRI Building 12 Byls Bridge Boulevard Highveld Extension 73