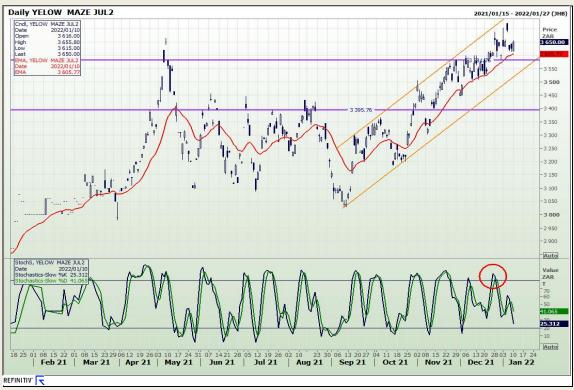

## **Technical Analysis**

Market Report: 11 January 2022

3rd Floor, AFGRI Building 12 Byls Bridge Boulevard Highveld Extension 73

# **Technical Analysis**

Market Report: 11 January 2022

3rd Floor, AFGRI Building 12 Byls Bridge Boulevard Highveld Extension 73