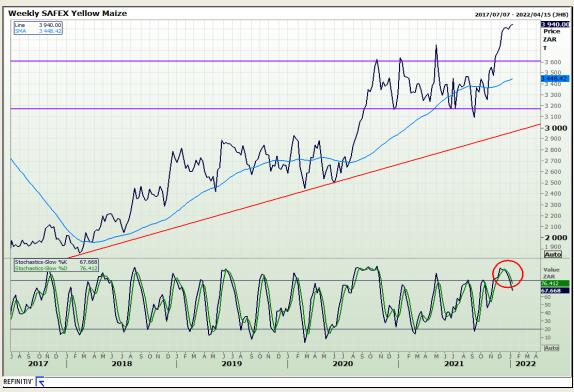

## **Technical Analysis**

South African Futures Exchange - Maize

Market Report: 11 January 2022

3rd Floor, AFGRI Building 12 Byls Bridge Boulevard Highveld Extension 73