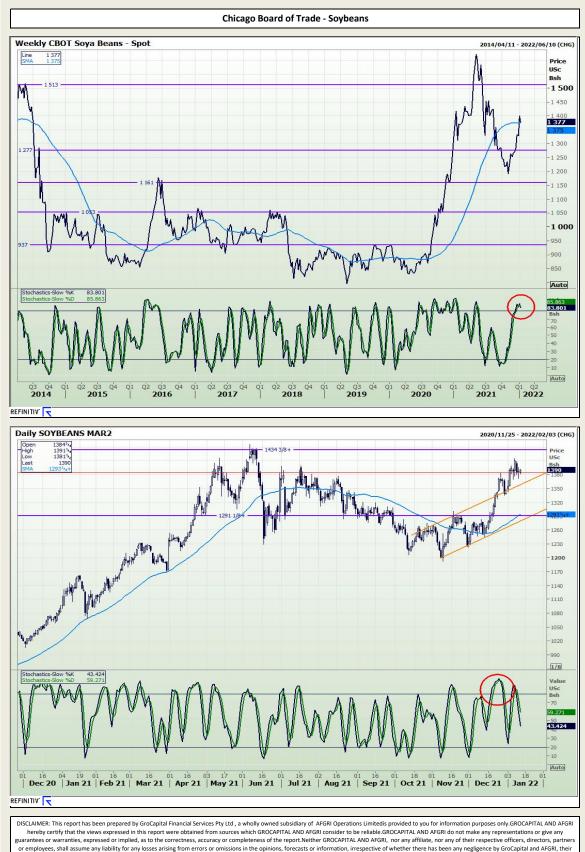

Market Report : 12 January 2022

3rd Floor, AFGRI Building 12 Byls Bridge Boulevard Highveld Extension 73

# **Technical Analysis**

Market Report : 12 January 2022

3rd Floor, AFGRI Building 12 Byls Bridge Boulevard Highveld Extension 73

# **Technical Analysis**

or employees, shall assume any liability for any losses arising from errors or omissions in the opinions, forecasts or information, irrespective of whether there has been any negligence by GroCapital and AFGRI, their affiliate, or their respective officers, directors, patters or employees, regardless of whether such damages were foreseen or unforeseen. The information contained in this report is confidential and may be subject to legal privilege. This report is not intended to not should it be taken to create any legal relations or contractual relations. Gro Capital