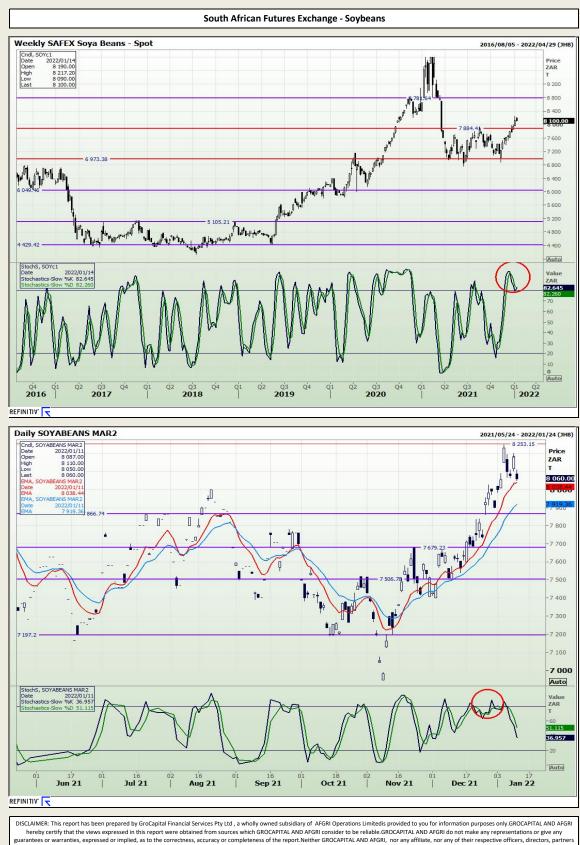

### **GroCapital Broking Services**

Market Report : 12 January 2022

3rd Floor, AFGRI Building 12 Byls Bridge Boulevard Highveld Extension 73

# **Technical Analysis**

becomment in the report in the over piper of piper of piper of the report when the report in the report. A land a figure in the report is confidential and may be subject to legal privilege. This report is not intended to not should it be taken to create any legal relations.

Gro Capital