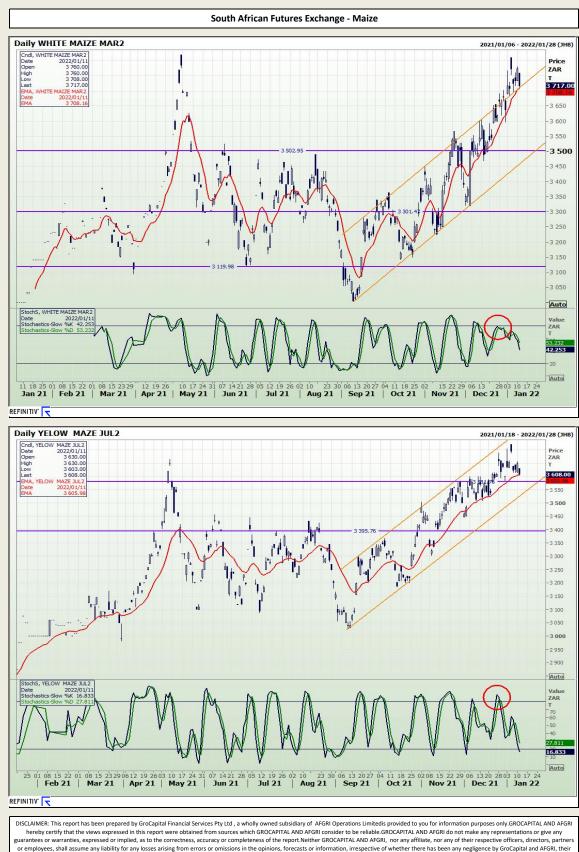

# **Technical Analysis**

Market Report : 12 January 2022

3rd Floor, AFGRI Building 12 Byls Bridge Boulevard Highveld Extension 73