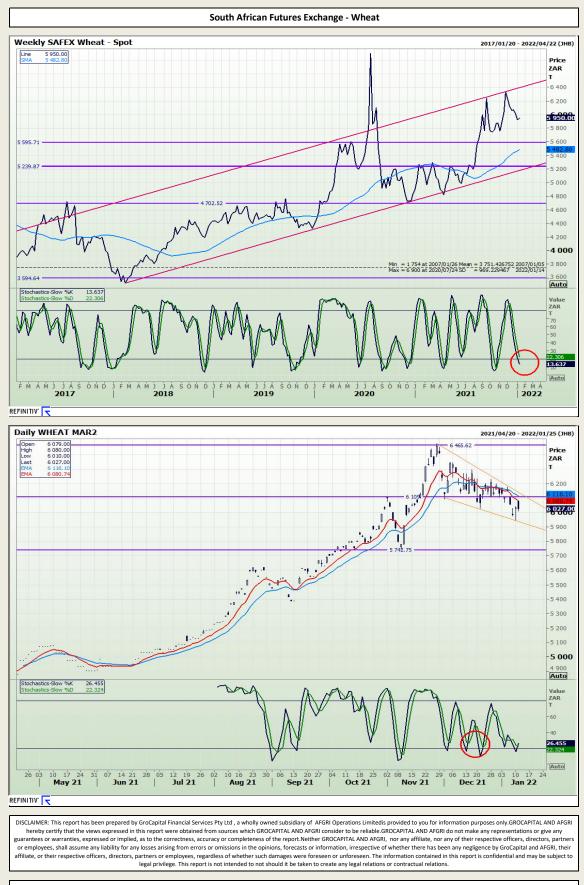

Market Report : 12 January 2022

3rd Floor, AFGRI Building 12 Byls Bridge Boulevard Highveld Extension 73

## **Technical Analysis**

or employees, shall assume any liability for any losses arising from errors or omissions in the opinions, forecasts or information, irrespective of whether there has been any negligence by GroCapital and AFGRI, their affiliate, or their respective officers, directors, patters or employees, regardless of whether such damages were foreseen or unforeseen. The information contained in this report is confidential and may be subject to legal privilege. This report is not intended to not should it be taken to create any legal relations or contractual relations.