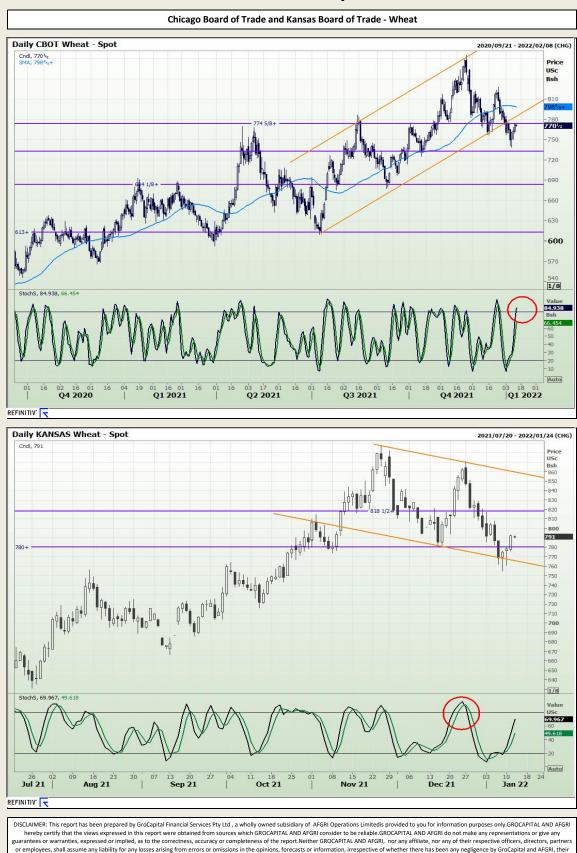

Market Report : 12 January 2022

3rd Floor, AFGRI Building 12 Byls Bridge Boulevard Highveld Extension 73

## **Technical Analysis**

hereby certify that the views expressed in this report were obtained from sources which GROCAPITAL AND AFGRI consider to be reliable.GROCAPITAL AND AFGRI do not make any representations or give any guarantees or warranties, expressed or implied, as to the correctness, accuracy or completeness of the report.Neither GROCAPITAL AND AFGRI, nor any affiliate, nor any of their respective officers, directors, partner: or employees, shall assume any liability for any losses arising from errors or missions in the opinions, forecasts or information, irrespective of whether there has been any negligence by GroCapital and AFGRI, their affiliate, or their respective officers, directors, partners or employees, regardless of whether such damages were foreseen or unforeseen. The information contained in this report is confidential and may be subject to legal privilege. This report is not intended to not should it be taken to create any legal relations.