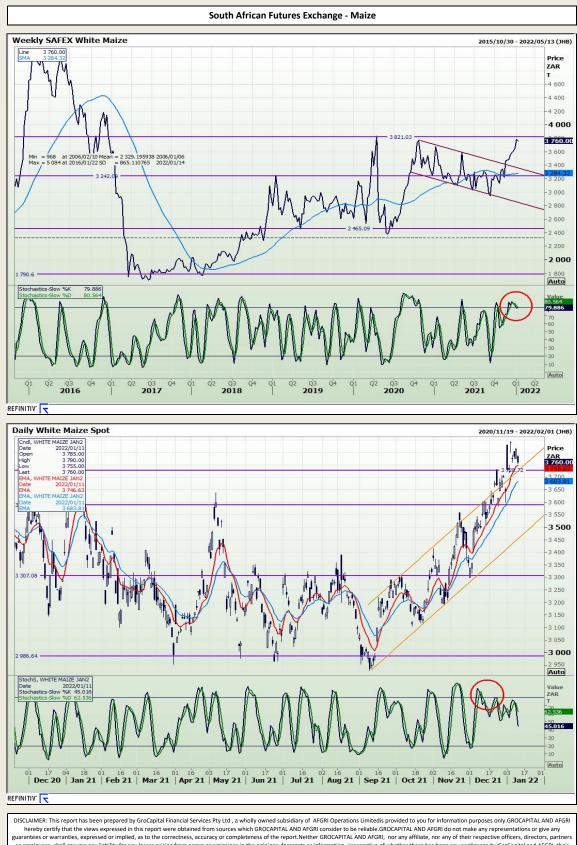

# **Technical Analysis**

Market Report : 12 January 2022

3rd Floor, AFGRI Building 12 Byls Bridge Boulevard Highveld Extension 73