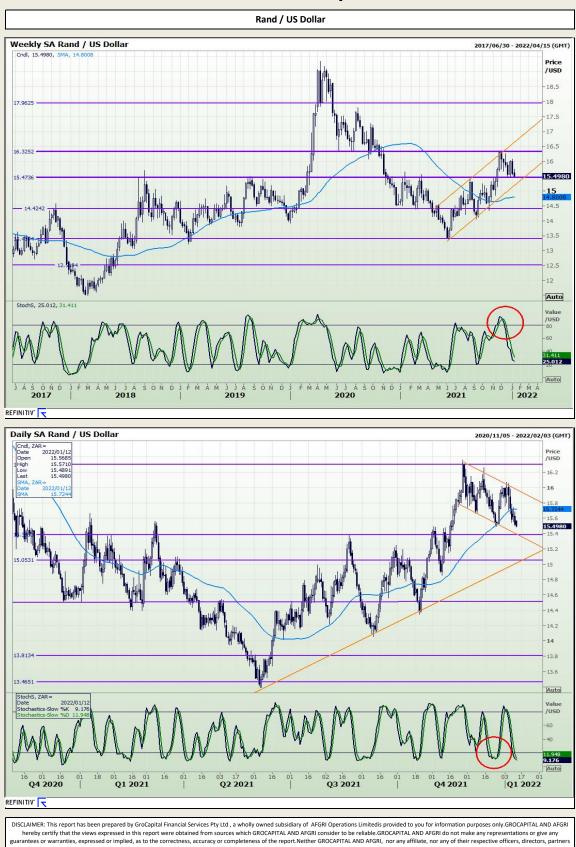

Market Report : 12 January 2022

3rd Floor, AFGRI Building 12 Byls Bridge Boulevard Highveld Extension 73

## **Technical Analysis**



or employees, shall assume any liability for any losses arising from errors or omissions in the opinions, forecasts or information, irrespective of whether there has been any negligence by GroCapital and AFGRI, their affiliate, or their respective officers, directors, patters or employees, regardless of whether such damages were foreseen or unforeseen. The information contained in this report is confidential and may be subject to legal privilege. This report is not intended to not should it be taken to create any legal relations or contractual relations.



Market Report : 12 January 2022

3rd Floor, AFGRI Building 12 Byls Bridge Boulevard Highveld Extension 73

## **Technical Analysis**



hereby certify that the views expressed in this report were obtained from sources which GROCAPITAL