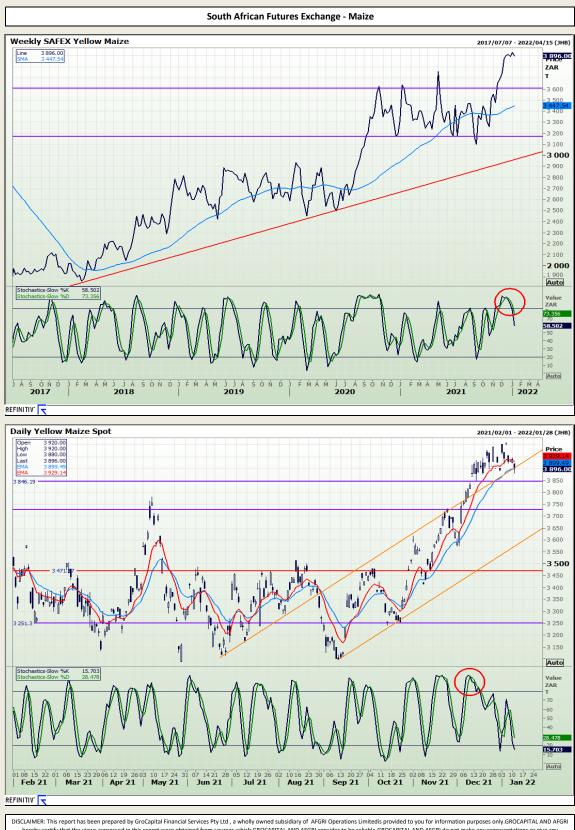

# **Technical Analysis**

Market Report : 12 January 2022

3rd Floor, AFGRI Building 12 Byls Bridge Boulevard Highveld Extension 73