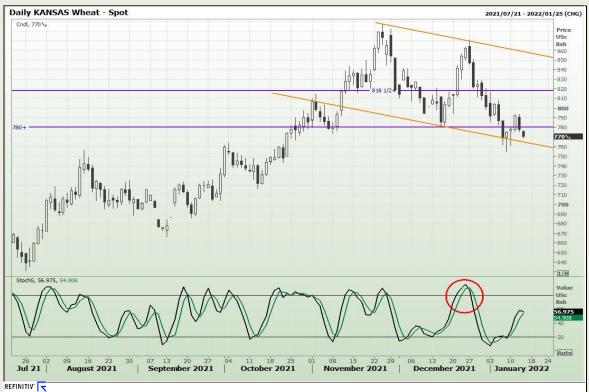

## **Technical Analysis**

Chicago Board of Trade and Kansas Board of Trade - Wheat

DISCLAIMER: This report has been prepared by GroCapital Financial Services Pty Ltd , a wholly owned subsidiary of AFGRI Operations Limitedis provided to you for information purposes only.GROCAPITAL AND AFGRI hereby certify that the views expressed in this report were obtained from sources which GROCAPITAL AND AFGRI consider to be reliable.GROCAPITAL AND AFGRI do not make any representations or give any guarantees or warranties, expressed or implied, as to the correctness, accuracy or completeness of the report. AND AFGRI, on any affiliate, nor any of this report is entire respective officers, directors, partners or employees, shall assume any liability for any losses arising from errors or omissions in the opinions, forecasts or information, irrespective of whether there has been any negligence by GroCapital and AFGRI, their affiliate, or their respective officers, directors, partners or employees, regardless of whether such damages were foreseen or unforeseen. The information contained in this report is confidential and may be subject to legal privilege. This report is not intended to not should it be taken to create any legal relations or contractual relations.

Market Report: 13 January 2022

3rd Floor, AFGRI Building 12 Byls Bridge Boulevard Highveld Extension 73