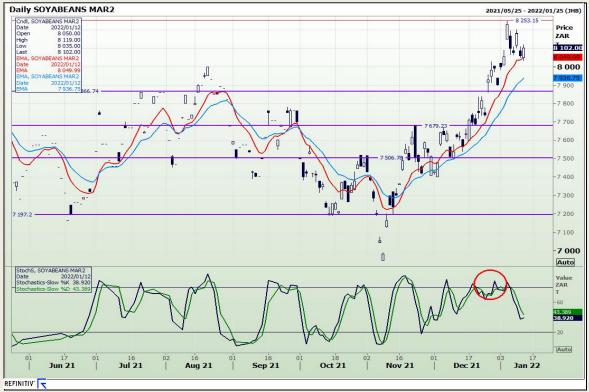

## **Technical Analysis**

**South African Futures Exchange - Soybeans** 

DISCLAIMER: This report has been prepared by GroCapital Financial Services Pty Ltd., a wholly owned subsidiary of AFGRI Operations Limitedis provided to you for information purposes only.GROCAPITAL AND AFGRI hereby certify that the views expressed in this report were obtained from sources which GROCAPITAL AND AFGRI consider to be reliable.GROCAPITAL AND AFGRI do not make any representations or give any guarantees or warranties, expressed or implied, as to the correctness, accuracy or completeness of the report. AND AFGRI, on any affiliate, nor any of this report is officers, directors, partners or employees, shall assume any liability for any losses arising from errors or omissions in the opinions, forecasts or information, irrespective of whether there has been any negligence by GroCapital and AFGRI, their affiliate, or their respective officers, directors, partners or employees, regardless of whether such damages were foreseen or unforeseen. The information contained in this report is confidential and may be subject to legal privilege. This report is not intended to not should it be taken to create any legal relations or contractual relations.