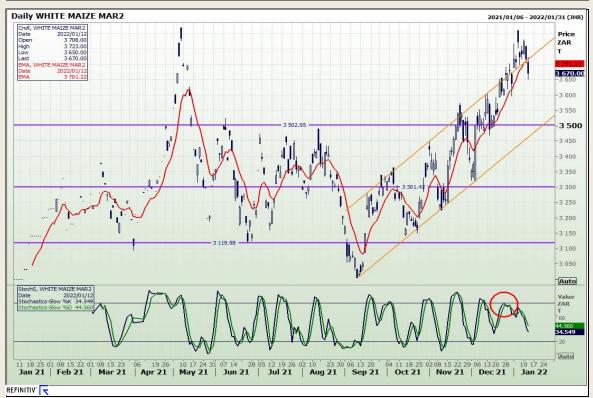

# **Technical Analysis**

**South African Futures Exchange - Maize** 

DISCLAIMER: This report has been prepared by GroCapital Financial Services Pty Ltd., a wholly owned subsidiary of AFGRI Operations Limitedis provided to you for information purposes only.GROCAPITAL AND AFGRI consider to be reliable.GROCAPITAL AND AFGRI do not make any representations or give any guarantees or warrantise, expressed or implied, as to the correctness, accuracy or completenees of the report. AND AFGRI consider to be reliable.GROCAPITAL AND AFGRI do not make any representations or give any guarantees or warrantise, expressed or implied, as to the correctness, accuracy or completenees of the report. AND AFGRI, on any affiliate, nor any of this, nor any affiliate, nor any of this, nor any affiliate, and any of their respective officers, directors, partners or employees, shall assume any liability for any losses arising from errors or omissions in the opinions, forecasts or information, irrespective of whether there has been any negligence by GroCapital and AFGRI, their affiliate, or their respective officers, directors, partners or employees, regardless of whether such damages were foreseen or unforeseen. The information contained in this report is confidential and may be subject to legal privilege. This report is not intended to not should it be taken to create any legal relations or contractual relations.

Market Report: 13 January 2022

3rd Floor, AFGRI Building 12 Byls Bridge Boulevard Highveld Extension 73