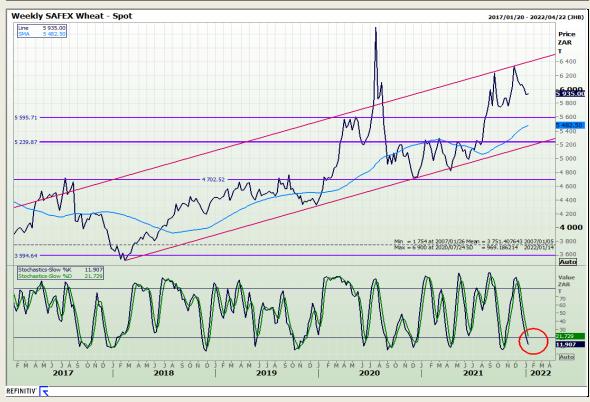

# **Technical Analysis**

South African Futures Exchange - Wheat

DISCLAIMER: This report has been prepared by GroCapital Financial Services Pty Ltd., a wholly owned subsidiary of AFGRI Operations Limitedis provided to you for information purposes only.GROCAPITAL AND AFGRI hereby certify that the views expressed in this report were obtained from sources which GROCAPITAL AND AFGRI consider to be reliable.GROCAPITAL AND AFGRI do not make any representations or give any guarantees or warranties, expressed or implied, as to the correctness, accuracy or completeness of the report. AND AFGRI, on any affiliate, nor any of this report is officers, directors, partners or employees, shall assume any liability for any losses arising from errors or omissions in the opinions, forecasts or information, irrespective of whether there has been any negligence by GroCapital and AFGRI, their affiliate, or their respective officers, directors, partners or employees, regardless of whether such damages were foreseen or unforeseen. The information contained in this report is confidential and may be subject to legal privilege. This report is not intended to not should it be taken to create any legal relations or contractual relations.

Market Report: 13 January 2022

3rd Floor, AFGRI Building 12 Byls Bridge Boulevard Highveld Extension 73