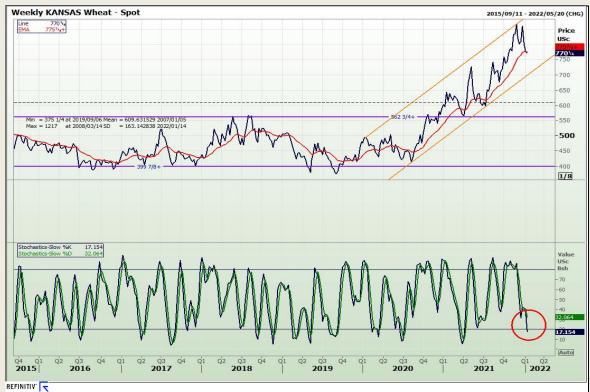

## **Technical Analysis**

Chicago Board of Trade and Kansas Board of Trade - Wheat

DISCLAIMER: This report has been prepared by GroCapital Financial Services Pty Ltd , a wholly owned subsidiary of AFGRI Operations Limitedis provided to you for information purposes only.GROCAPITAL AND AFGRI hereby certify that the views expressed in this report were obtained from sources which GROCAPITAL AND AFGRI consider to be reliable.GROCAPITAL AND AFGRI do not make any representations or give any guarantees or warranties, expressed or implied, as to the correctness, accuracy or completeness of the report. AND AFGRI, on any affiliate, nor any of this report is entire respective officers, directors, partners or employees, shall assume any liability for any losses arising from errors or omissions in the opinions, forecasts or information, irrespective of whether there has been any negligence by GroCapital and AFGRI, their affiliate, or their respective officers, directors, partners or employees, regardless of whether such damages were foreseen or unforeseen. The information contained in this report is confidential and may be subject to legal privilege. This report is not intended to not should it be taken to create any legal relations or contractual relations.

Market Report: 13 January 2022

3rd Floor, AFGRI Building 12 Byls Bridge Boulevard Highveld Extension 73