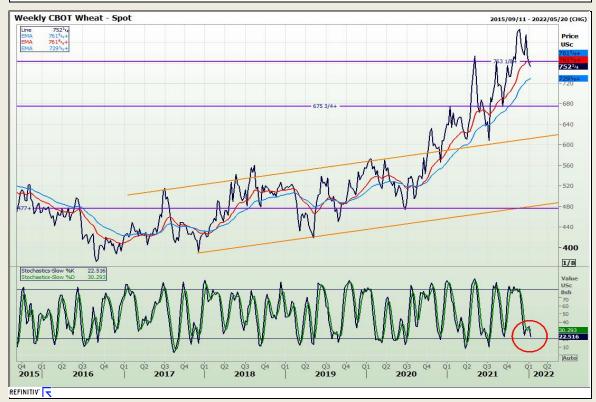

## **Technical Analysis**

Chicago Board of Trade and Kansas Board of Trade - Wheat

DISCLAIMER: This report has been prepared by GroCapital Financial Services Pty Ltd , a wholly owned subsidiary of AFGRI Operations Limitedis provided to you for information purposes only.GROCAPITAL AND AFGRI hereby certify that the views expressed in this report were obtained from sources which GROCAPITAL AND AFGRI consider to be reliable.GROCAPITAL AND AFGRI do not make any representations or give any guarantees or warranties, expressed or implied, as to the correctness, accuracy or completeness of the report. AND AFGRI, on any affiliate, nor any of this report is entire respective officers, directors, partners or employees, shall assume any liability for any losses arising from errors or omissions in the opinions, forecasts or information, irrespective of whether there has been any negligence by GroCapital and AFGRI, their affiliate, or their respective officers, directors, partners or employees, regardless of whether such damages were foreseen or unforeseen. The information contained in this report is confidential and may be subject to legal privilege. This report is not intended to not should it be taken to create any legal relations or contractual relations.

Market Report: 13 January 2022

3rd Floor, AFGRI Building 12 Byls Bridge Boulevard Highveld Extension 73