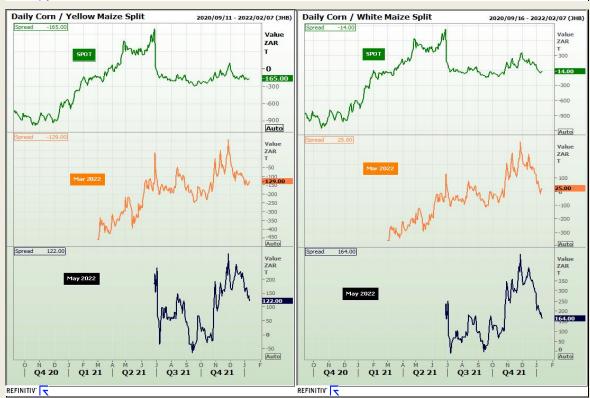

# **Technical Analysis**

CBOT / SAFEX Spreads

DISCLAIMER: This report has been prepared by GroCapital Financial Services Pty Ltd., a wholly owned subsidiary of AFGRI Operations Limitedis provided to you for information purposes only.GROCAPITAL AND AFGRI consider to be reliable.GROCAPITAL AND AFGRI do not make any representations or give any guarantees or warrantise, expressed or implied, as to the correctness, accuracy or completenees of the report. AND AFGRI consider to be reliable.GROCAPITAL AND AFGRI do not make any representations or give any guarantees or warrantise, expressed or implied, as to the correctness, accuracy or completenees of the report. AND AFGRI, on any affiliate, nor any of this, nor any affiliate, nor any of this, nor any affiliate, and any of their respective officers, directors, partners or employees, shall assume any liability for any losses arising from errors or omissions in the opinions, forecasts or information, irrespective of whether there has been any negligence by GroCapital and AFGRI, their affiliate, or their respective officers, directors, partners or employees, regardless of whether such damages were foreseen or unforeseen. The information contained in this report is confidential and may be subject to legal privilege. This report is not intended to not should it be taken to create any legal relations or contractual relations.

Market Report: 13 January 2022

3rd Floor, AFGRI Building 12 Byls Bridge Boulevard Highveld Extension 73