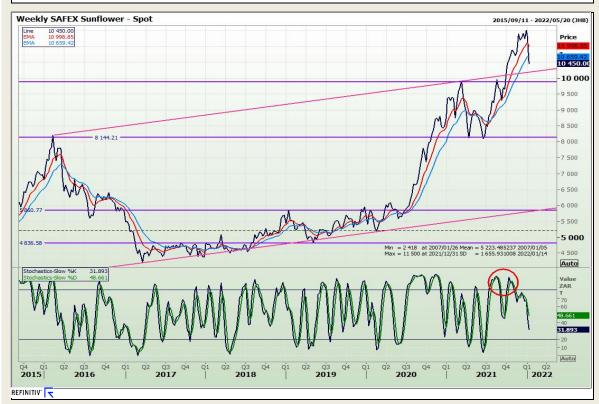

## **Technical Analysis**

South African Futures Exchange - Sunflower

DISCLAIMER: This report has been prepared by GroCapital Financial Services Pty Ltd., a wholly owned subsidiary of AFGRI Operations Limitedis provided to you for information purposes only.GROCAPITAL AND AFGRI hereby certify that the views expressed in this report were obtained from sources which GROCAPITAL AND AFGRI consider to be reliable.GROCAPITAL AND AFGRI do not make any representations or give any guarantees or warranties, expressed or implied, as to the correctness, accuracy or completeness of the report. AND AFGRI, on any affiliate, nor any of this report is officers, directors, partners or employees, shall assume any liability for any losses arising from errors or omissions in the opinions, forecasts or information, irrespective of whether there has been any negligence by GroCapital and AFGRI, their affiliate, or their respective officers, directors, partners or employees, regardless of whether such damages were foreseen or unforeseen. The information contained in this report is confidential and may be subject to legal privilege. This report is not intended to not should it be taken to create any legal relations or contractual relations.