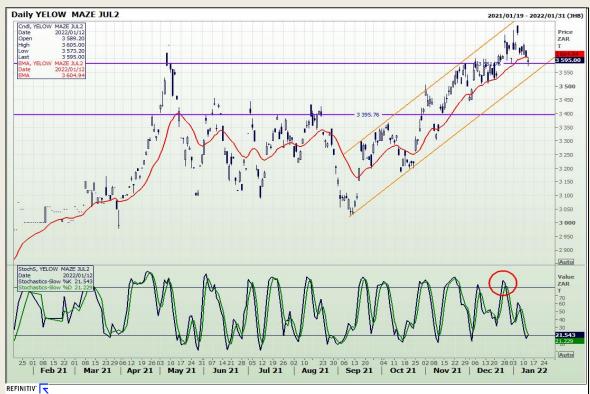

# **Technical Analysis**

**South African Futures Exchange - Maize** 

DISCLAIMER: This report has been prepared by GroCapital Financial Services Pty Ltd., a wholly owned subsidiary of AFGRI Operations Limitedis provided to you for information purposes only.GROCAPITAL AND AFGRI consider to be reliable.GROCAPITAL AND AFGRI do not make any representations or give any guarantees or warrantise, expressed or implied, as to the correctness, accuracy or completenees of the report. AND AFGRI consider to be reliable.GROCAPITAL AND AFGRI do not make any representations or give any guarantees or warrantise, expressed or implied, as to the correctness, accuracy or completenees of the report. AND AFGRI, on any affiliate, nor any of this, nor any affiliate, nor any of this, nor any affiliate, and any of their respective officers, directors, partners or employees, shall assume any liability for any losses arising from errors or omissions in the opinions, forecasts or information, irrespective of whether there has been any negligence by GroCapital and AFGRI, their affiliate, or their respective officers, directors, partners or employees, regardless of whether such damages were foreseen or unforeseen. The information contained in this report is confidential and may be subject to legal privilege. This report is not intended to not should it be taken to create any legal relations or contractual relations.

Market Report: 13 January 2022

3rd Floor, AFGRI Building 12 Byls Bridge Boulevard Highveld Extension 73