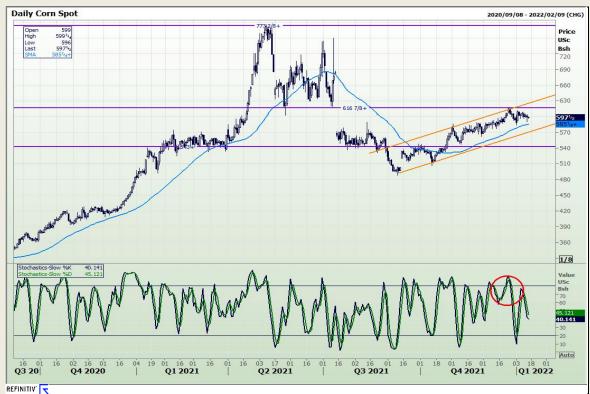

# **Technical Analysis**

Chicago Board of Trade - Corn

DISCLAIMER: This report has been prepared by GroCapital Financial Services Pty Ltd., a wholly owned subsidiary of AFGRI Operations Limited is provided to you for information purposes only.GROCAPITAL AND AFGRI consider to be reliable.GROCAPITAL AND AFGRI do not make any representations or give any guarantees or warranties, expressed or implied, as to the correctness, accuracy or completeneess of the report. AND AFGRI consider to be reliable.GROCAPITAL AND AFGRI do not make any representations or give any guarantees or warranties, expressed or implied, as to the correctness, accuracy or completeneess of the report. AND AFGRI, on any affiliate, nor any of this, nor any affiliate, nor any of this, nor any of this, nor any offiliate, nor any of this, nor any offiliate, nor any of their respective officers, directors, partners or employees, shall assume any liability for any losses arising from errors or omissions in the opinions, forecasts or information, irrespective of whether there has been any negligence by GroCapital and AFGRI, their affiliate, or their respective officers, directors, partners or employees, regardless of whether such damages were foreseen or unforeseen. The information contained in this report is confidential and may be subject to legal privilege. This report is not intended to not should it be detailed to create any legal relations or contractual relations.

Market Report: 13 January 2022

3rd Floor, AFGRI Building 12 Byls Bridge Boulevard Highveld Extension 73