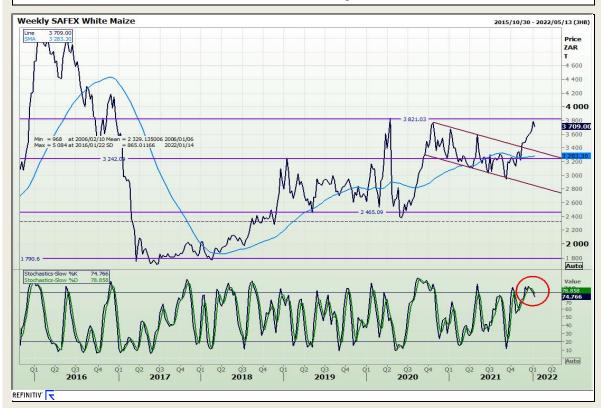

# **Technical Analysis**

**South African Futures Exchange - Maize** 

DISCLAIMER: This report has been prepared by GroCapital Financial Services Pty Ltd., a wholly owned subsidiary of AFGRI Operations Limitedis provided to you for information purposes only.GROCAPITAL AND AFGRI consider to be reliable.GROCAPITAL AND AFGRI do not make any representations or give any guarantees or warrantise, expressed or implied, as to the correctness, accuracy or completenees of the report. AND AFGRI consider to be reliable.GROCAPITAL AND AFGRI do not make any representations or give any guarantees or warrantise, expressed or implied, as to the correctness, accuracy or completenees of the report. AND AFGRI, on any affiliate, nor any of this, nor any affiliate, nor any of this, nor any affiliate, and any of their respective officers, directors, partners or employees, shall assume any liability for any losses arising from errors or omissions in the opinions, forecasts or information, irrespective of whether there has been any negligence by GroCapital and AFGRI, their affiliate, or their respective officers, directors, partners or employees, regardless of whether such damages were foreseen or unforeseen. The information contained in this report is confidential and may be subject to legal privilege. This report is not intended to not should it be taken to create any legal relations or contractual relations.

Market Report: 13 January 2022

3rd Floor, AFGRI Building 12 Byls Bridge Boulevard Highveld Extension 73