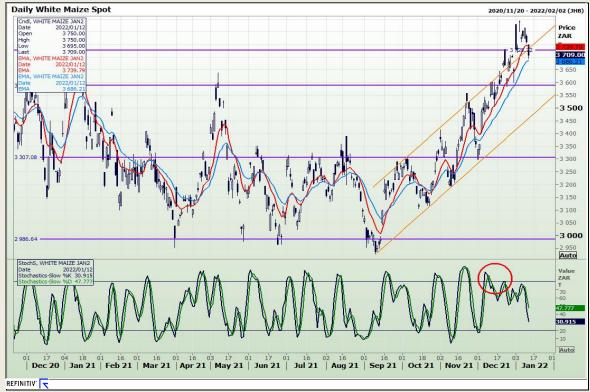

# **Technical Analysis**

**South African Futures Exchange - Maize** 

DISCLAIMER: This report has been prepared by GroCapital Financial Services Pty Ltd., a wholly owned subsidiary of AFGRI Operations Limitedis provided to you for information purposes only.GROCAPITAL AND AFGRI consider to be reliable.GROCAPITAL AND AFGRI do not make any representations or give any guarantees or warrantise, expressed or implied, as to the correctness, accuracy or completenees of the report. AND AFGRI consider to be reliable.GROCAPITAL AND AFGRI do not make any representations or give any guarantees or warrantise, expressed or implied, as to the correctness, accuracy or completenees of the report. AND AFGRI, on any affiliate, nor any of this, nor any affiliate, nor any of this, nor any affiliate, and any of their respective officers, directors, partners or employees, shall assume any liability for any losses arising from errors or omissions in the opinions, forecasts or information, irrespective of whether there has been any negligence by GroCapital and AFGRI, their affiliate, or their respective officers, directors, partners or employees, regardless of whether such damages were foreseen or unforeseen. The information contained in this report is confidential and may be subject to legal privilege. This report is not intended to not should it be taken to create any legal relations or contractual relations.

Market Report: 13 January 2022

3rd Floor, AFGRI Building 12 Byls Bridge Boulevard Highveld Extension 73