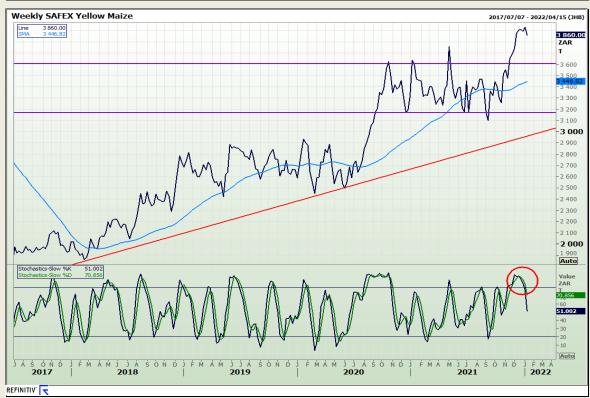

# **Technical Analysis**

**South African Futures Exchange - Maize** 

DISCLAIMER: This report has been prepared by GroCapital Financial Services Pty Ltd., a wholly owned subsidiary of AFGRI Operations Limitedis provided to you for information purposes only.GROCAPITAL AND AFGRI consider to be reliable.GROCAPITAL AND AFGRI do not make any representations or give any guarantees or warrantise, expressed or implied, as to the correctness, accuracy or completenees of the report. AND AFGRI consider to be reliable.GROCAPITAL AND AFGRI do not make any representations or give any guarantees or warrantise, expressed or implied, as to the correctness, accuracy or completenees of the report. AND AFGRI, on any affiliate, nor any of this, nor any affiliate, nor any of this, nor any affiliate, and any of their respective officers, directors, partners or employees, shall assume any liability for any losses arising from errors or omissions in the opinions, forecasts or information, irrespective of whether there has been any negligence by GroCapital and AFGRI, their affiliate, or their respective officers, directors, partners or employees, regardless of whether such damages were foreseen or unforeseen. The information contained in this report is confidential and may be subject to legal privilege. This report is not intended to not should it be taken to create any legal relations or contractual relations.

Market Report: 13 January 2022

3rd Floor, AFGRI Building 12 Byls Bridge Boulevard Highveld Extension 73