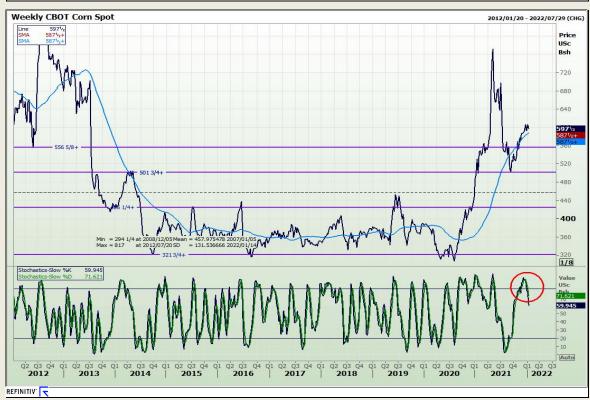

# **Technical Analysis**

Chicago Board of Trade - Corn

DISCLAIMER: This report has been prepared by GroCapital Financial Services Pty Ltd., a wholly owned subsidiary of AFGRI Operations Limited is provided to you for information purposes only.GROCAPITAL AND AFGRI consider to be reliable.GROCAPITAL AND AFGRI do not make any representations or give any guarantees or warranties, expressed or implied, as to the correctness, accuracy or completeneess of the report. AND AFGRI consider to be reliable.GROCAPITAL AND AFGRI do not make any representations or give any guarantees or warranties, expressed or implied, as to the correctness, accuracy or completeneess of the report. AND AFGRI, on any affiliate, nor any of this, nor any affiliate, nor any of this, nor any of this, nor any offiliate, nor any of this, nor any offiliate, nor any of their respective officers, directors, partners or employees, shall assume any liability for any losses arising from errors or omissions in the opinions, forecasts or information, irrespective of whether there has been any negligence by GroCapital and AFGRI, their affiliate, or their respective officers, directors, partners or employees, regardless of whether such damages were foreseen or unforeseen. The information contained in this report is confidential and may be subject to legal privilege. This report is not intended to not should it be detailed to create any legal relations or contractual relations.

Market Report: 13 January 2022

3rd Floor, AFGRI Building 12 Byls Bridge Boulevard Highveld Extension 73