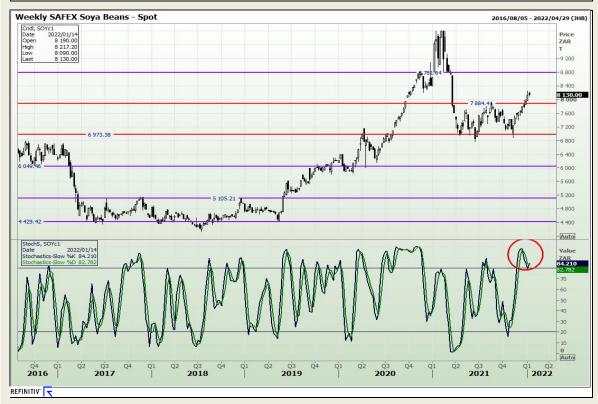

## **Technical Analysis**

**South African Futures Exchange - Soybeans** 

DISCLAIMER: This report has been prepared by GroCapital Financial Services Pty Ltd., a wholly owned subsidiary of AFGRI Operations Limitedis provided to you for information purposes only.GROCAPITAL AND AFGRI hereby certify that the views expressed in this report were obtained from sources which GROCAPITAL AND AFGRI consider to be reliable.GROCAPITAL AND AFGRI do not make any representations or give any guarantees or warranties, expressed or implied, as to the correctness, accuracy or completeness of the report. AND AFGRI, on any affiliate, nor any of this report is officers, directors, partners or employees, shall assume any liability for any losses arising from errors or omissions in the opinions, forecasts or information, irrespective of whether there has been any negligence by GroCapital and AFGRI, their affiliate, or their respective officers, directors, partners or employees, regardless of whether such damages were foreseen or unforeseen. The information contained in this report is confidential and may be subject to legal privilege. This report is not intended to not should it be taken to create any legal relations or contractual relations.