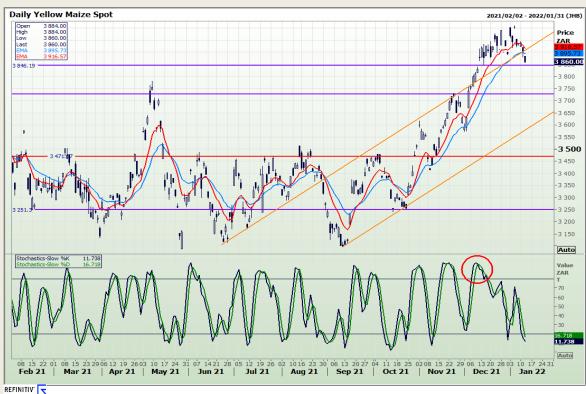

# **Technical Analysis**

**South African Futures Exchange - Maize** 

DISCLAIMER: This report has been prepared by GroCapital Financial Services Pty Ltd, a wholly owned subsidiary of AFGRI Operations Limited provided to you for information purposes only.GROCAPITAL AND AFGRI hereby certify that the views expressed in this report were obtained from sources which GROCAPITAL AND AFGRI consider to be reliable.GROCAPITAL AND AFGRI do not make any representations or give any guarantees or warranties, expressed or implied, as to the correctness, accuracy or completeness of the report. Neither GROCAPITAL AND AFGRI, no rany affiliate, no rany of their respective officers, directors, partners or employees, shall assume any liability for any losses arising from errors or omissions in the opinions, forecasts or information, irrespective of whether there has been any negligence by GroCapital and AFGRI, their affiliate, or their respective officers, directors, partners or employees, regardless of whether such damages were foreseen or unforeseen. The information contained in this report is confidential and may be subject to legal privilege. This report is not intended to not should it be taken to create any legal relations or contractual relations.

Market Report: 13 January 2022

3rd Floor, AFGRI Building 12 Byls Bridge Boulevard Highveld Extension 73