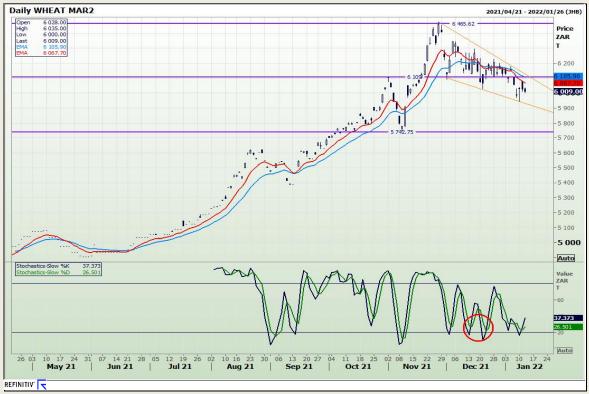

# **Technical Analysis**

South African Futures Exchange - Wheat

DISCLAIMER: This report has been prepared by GroCapital Financial Services Pty Ltd., a wholly owned subsidiary of AFGRI Operations Limitedis provided to you for information purposes only.GROCAPITAL AND AFGRI hereby certify that the views expressed in this report were obtained from sources which GROCAPITAL AND AFGRI consider to be reliable.GROCAPITAL AND AFGRI do not make any representations or give any guarantees or warranties, expressed or implied, as to the correctness, accuracy or completeness of the report. AND AFGRI, on any affiliate, nor any of this report is officers, directors, partners or employees, shall assume any liability for any losses arising from errors or omissions in the opinions, forecasts or information, irrespective of whether there has been any negligence by GroCapital and AFGRI, their affiliate, or their respective officers, directors, partners or employees, regardless of whether such damages were foreseen or unforeseen. The information contained in this report is confidential and may be subject to legal privilege. This report is not intended to not should it be taken to create any legal relations or contractual relations.

Market Report: 13 January 2022

3rd Floor, AFGRI Building 12 Byls Bridge Boulevard Highveld Extension 73