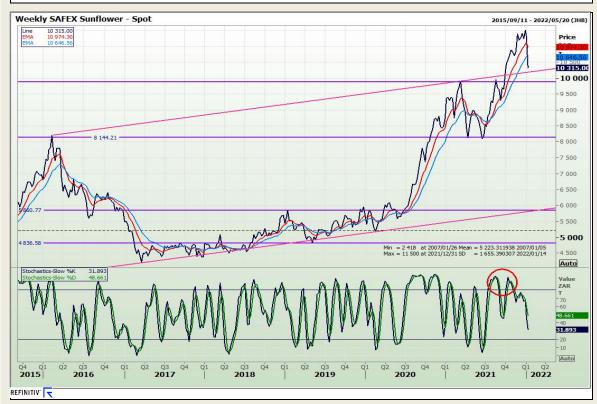

# **Technical Analysis**

South African Futures Exchange - Sunflower

DISCLAIMER: This report has been prepared by GroCapital Financial Services Pty Ltd., a wholly owned subsidiary of AFGRI Operations Limitedis provided to you for information purposes only.GROCAPITAL AND AFGRI hereby certify that the views expressed in this report were obtained from sources which GROCAPITAL AND AFGRI consider to be reliable.GROCAPITAL AND AFGRI do not make any representations or give any guarantees or warranties, expressed or implied, as to the correctness, accuracy or completeness of the report. Whether GROCAPITAL AND AFGRI, on any affiliate, nor any of their respective fifters, directors, partners or employees, shall assume any liability for any losses arising from errors or omissions in the opinions, forecasts or information, irrespective of whether there has been any negligence by GroCapital and AFGRI, their affiliate, or their respective officers, directors, partners or employees, regardless of whether such damages were foreseen or unforeseen. The information contained in this report is confidential and may be subject to legal privilege. This report is not intended to not should it be taken to create any legal relations or contractual relations.