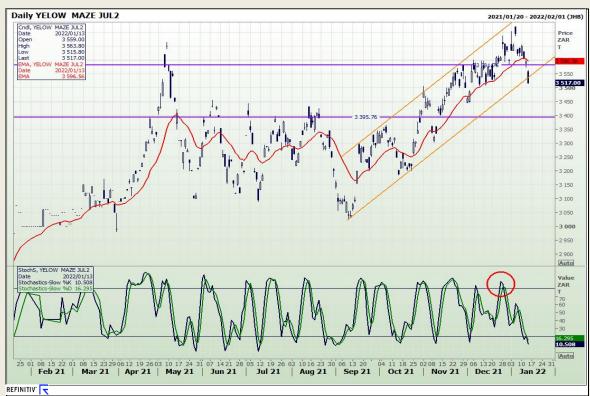

# **Technical Analysis**

**South African Futures Exchange - Maize** 

DISCLAIMER: This report has been prepared by GroCapital Financial Services Pty Ltd., a wholly owned subsidiary of AFGRI Operations Limited is provided to you for information purposes only, GROCAPITAL AND AFGRI consider to the reliable, GROCAPITAL AND AFGRI do not make any representations or give any guarantees or warranties, expressed or implied, as to the correctness, accuracy or completeneess of the reports. In or any affiliate, nor any of their respective officers, directors, partners or employees, shall assume any liability for any losses arising from errors or omissions in the opinions, forecasts or information, irrespective of whether there has been any negligence by GroCapital and AFGRI, their affiliate, or their respective officers, directors, partners or employees, regardless of whether such damages were foreseen or unforeseen. The information contained in this report is confidential and may be subject to legal privilege. This report is not intended to not should it be date to create any legal relations or contractual relations.