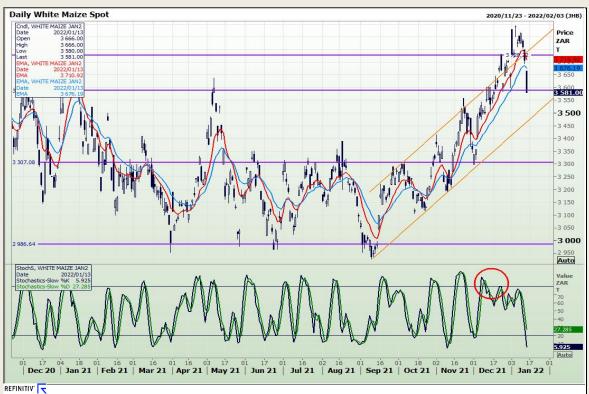

Market Report: 14 January 2022

3rd Floor, AFGRI Building 12 Byls Bridge Boulevard Highveld Extension 73

# **Technical Analysis**

**South African Futures Exchange - Maize** 

DISCLAIMER: This report has been prepared by GroCapital Financial Services Pty Ltd., a wholly owned subsidiary of AFGRI Operations Limited is provided to you for information purposes only, GROCAPITAL AND AFGRI consider to the reliable, GROCAPITAL AND AFGRI do not make any representations or give any guarantees or warranties, expressed or implied, as to the correctness, accuracy or completeneess of the reports. In or any affiliate, nor any of their respective officers, directors, partners or employees, shall assume any liability for any losses arising from errors or omissions in the opinions, forecasts or information, irrespective of whether there has been any negligence by GroCapital and AFGRI, their affiliate, or their respective officers, directors, partners or employees, regardless of whether such damages were foreseen or unforeseen. The information contained in this report is confidential and may be subject to legal privilege. This report is not intended to not should it be date to create any legal relations or contractual relations.