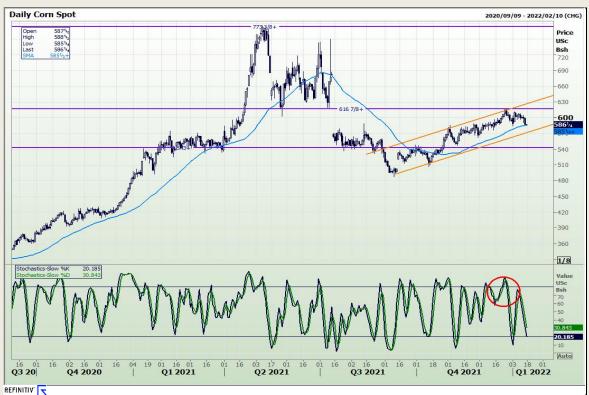

Market Report: 14 January 2022

3rd Floor, AFGRI Building 12 Byls Bridge Boulevard Highveld Extension 73

# **Technical Analysis**

Chicago Board of Trade - Corn

DISCLAIMER: This report has been prepared by GroCapital Financial Services Pty Ltd., a wholly owned subsidiary of AFGRI Operations Limited is provided to you for information purposes only, GROCAPITAL AND AFGRI consider to the reliable, GROCAPITAL AND AFGRI do not make any representations or give any guarantees or warranties, expressed or implied, as to the correctness, accuracy or completeneess of the reports. In or any affiliate, nor any of their respective officers, directors, partners or employees, shall assume any liability for any losses arising from errors or omissions in the opinions, forecasts or information, irrespective of whether there has been any negligence by GroCapital and AFGRI, their affiliate, or their respective officers, directors, partners or employees, regardless of whether such damages were foreseen or unforeseen. The information contained in this report is confidential and may be subject to legal privilege. This report is not intended to not should it be date to create any legal relations or contractual relations.