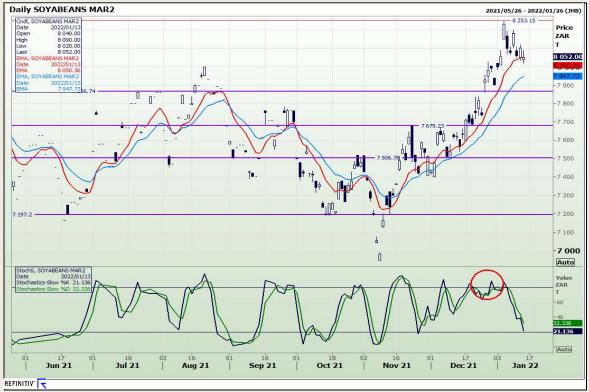

# **Technical Analysis**

Chicago Board of Trade - Soybeans

DISCLAIMER: This report has been prepared by GroCapital Financial Services Pty Ltd., a wholly owned subsidiary of AFGRI Operations Limitedis provided to you for information purposes only.GROCAPITAL AND AFGRI hereby certify that the views expressed in this report were obtained from sources which GROCAPITAL AND AFGRI consider to be reliable.GROCAPITAL AND AFGRI do not make any representations or give any guarantees or warranties, expressed or implied, as to the correctness, accuracy or completeness of the report. AND AFGRI, on any affiliate, nor any of this report is officers, directors, partners or employees, shall assume any liability for any losses arising from errors or omissions in the opinions, forecasts or information, irrespective of whether there has been any negligence by GroCapital and AFGRI, their affiliate, or their respective officers, directors, partners or employees, regardless of whether such damages were foreseen or unforeseen. The information contained in this report is confidential and may be subject to legal privilege. This report is not intended to not should it be taken to create any legal relations or contractual relations.