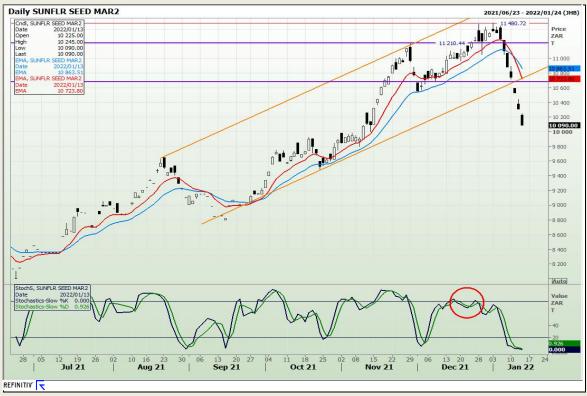

# **Technical Analysis**

South African Futures Exchange - Sunflower

DISCLAIMER: This report has been prepared by GroCapital Financial Services Pty Ltd., a wholly owned subsidiary of AFGRI Operations Limitedis provided to you for information purposes only.GROCAPITAL AND AFGRI hereby certify that the views expressed in this report were obtained from sources which GROCAPITAL AND AFGRI consider to be reliable.GROCAPITAL AND AFGRI do not make any representations or give any guarantees or warranties, expressed or implied, as to the correctness, accuracy or completeness of the report. Whether GROCAPITAL AND AFGRI, on any affiliate, nor any of their respective fifters, directors, partners or employees, shall assume any liability for any losses arising from errors or omissions in the opinions, forecasts or information, irrespective of whether there has been any negligence by GroCapital and AFGRI, their affiliate, or their respective officers, directors, partners or employees, regardless of whether such damages were foreseen or unforeseen. The information contained in this report is confidential and may be subject to legal privilege. This report is not intended to not should it be taken to create any legal relations or contractual relations.