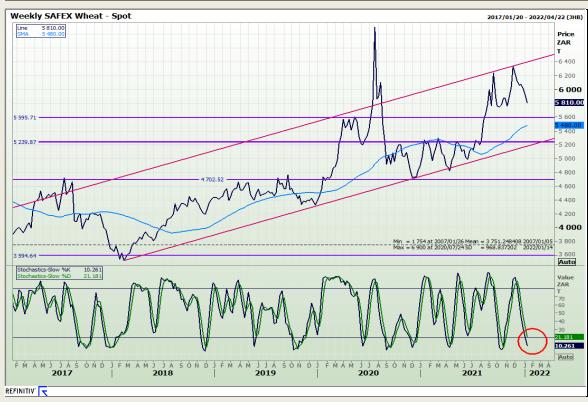

# **Technical Analysis**

South African Futures Exchange - Wheat

DISCLAIMER: This report has been prepared by GroCapital Financial Services Pty Ltd, a wholly owned subsidiary of AFGRI Operations Limited provided to you for information purposes only.GROCAPITAL AND AFGRI hereby certify that the views expressed in this report were obtained from sources which GROCAPITAL AND AFGRI consider to be reliable.GROCAPITAL AND AFGRI do not make any representations or give any guarantees or warranties, expressed or implied, as to the correctness, accuracy or completeness of the report. Neither GROCAPITAL AND AFGRI, no rany affiliate, no rany of their respective officers, directors, partners or employees, shall assume any liability for any losses arising from errors or omissions in the opinions, forecasts or information, irrespective of whether there has been any negligence by GroCapital and AFGRI, their affiliate, or their respective officers, directors, partners or employees, regardless of whether such damages were foreseen or unforeseen. The information contained in this report is confidential and may be subject to legal privilege. This report is not intended to not should it be taken to create any legal relations or contractual relations.