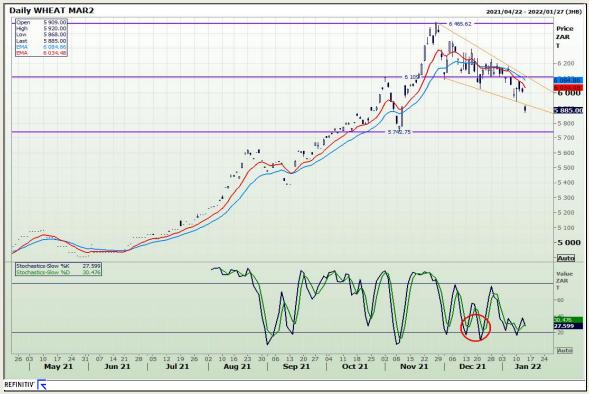

# **Technical Analysis**

South African Futures Exchange - Wheat

DISCLAIMER: This report has been prepared by GroCapital Financial Services Pty Ltd, a wholly owned subsidiary of AFGRI Operations Limited provided to you for information purposes only.GROCAPITAL AND AFGRI hereby certify that the views expressed in this report were obtained from sources which GROCAPITAL AND AFGRI consider to be reliable.GROCAPITAL AND AFGRI do not make any representations or give any guarantees or warranties, expressed or implied, as to the correctness, accuracy or completeness of the report. Neither GROCAPITAL AND AFGRI, no rany affiliate, no rany of their respective officers, directors, partners or employees, shall assume any liability for any losses arising from errors or omissions in the opinions, forecasts or information, irrespective of whether there has been any negligence by GroCapital and AFGRI, their affiliate, or their respective officers, directors, partners or employees, regardless of whether such damages were foreseen or unforeseen. The information contained in this report is confidential and may be subject to legal privilege. This report is not intended to not should it be taken to create any legal relations or contractual relations.