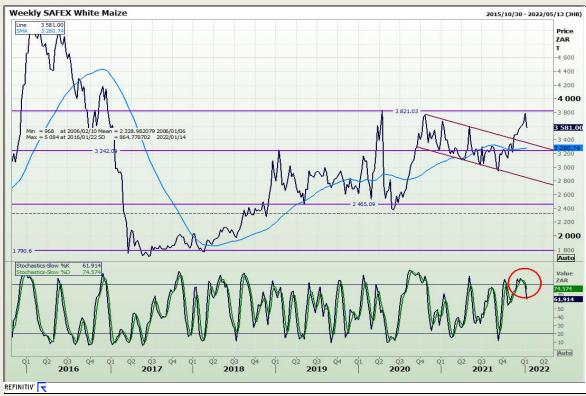

Market Report: 14 January 2022

3rd Floor, AFGRI Building 12 Byls Bridge Boulevard Highveld Extension 73

#### **Technical Analysis**

**South African Futures Exchange - Maize** 

DISCLAIMER: This report has been prepared by GroCapital Financial Services Pty Ltd., a wholly owned subsidiary of AFGRI Operations Limited is provided to you for information purposes only, GROCAPITAL AND AFGRI consider to the reliable, GROCAPITAL AND AFGRI do not make any representations or give any guarantees or warranties, expressed or implied, as to the correctness, accuracy or completeneess of the reports. In or any affiliate, nor any of their respective officers, directors, partners or employees, shall assume any liability for any losses arising from errors or omissions in the opinions, forecasts or information, irrespective of whether there has been any negligence by GroCapital and AFGRI, their affiliate, or their respective officers, directors, partners or employees, regardless of whether such damages were foreseen or unforeseen. The information contained in this report is confidential and may be subject to legal privilege. This report is not intended to not should it be date to create any legal relations or contractual relations.