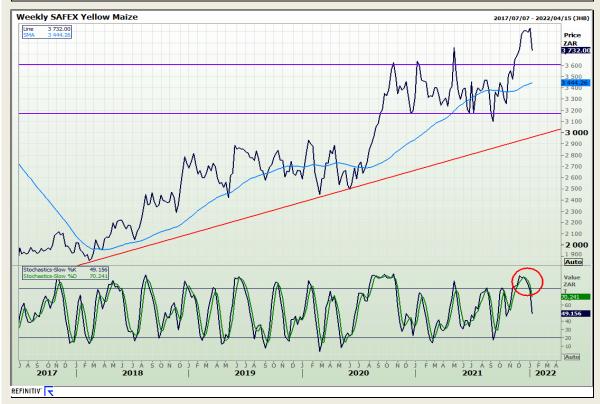

Market Report: 14 January 2022

3rd Floor, AFGRI Building 12 Byls Bridge Boulevard Highveld Extension 73

# **Technical Analysis**

**South African Futures Exchange - Maize** 

DISCLAIMER: This report has been prepared by GroCapital Financial Services Pty Ltd, a wholly owned subsidiary of AFGRI Operations Limited provided to you for information purposes only.GROCAPITAL AND AFGRI hereby certify that the views expressed in this report were obtained from sources which GROCAPITAL AND AFGRI consider to be reliable.GROCAPITAL AND AFGRI do not make any representations or give any guarantees or warranties, expressed or implied, as to the correctness, accuracy or completeness of the report. Neither GROCAPITAL AND AFGRI, no rany affiliate, no rany of their respective officers, directors, partners or employees, shall assume any liability for any losses arising from errors or omissions in the opinions, forecasts or information, irrespective of whether there has been any negligence by GroCapital and AFGRI, their affiliate, or their respective officers, directors, partners or employees, regardless of whether such damages were foreseen or unforeseen. The information contained in this report is confidential and may be subject to legal privilege. This report is not intended to not should it be taken to create any legal relations or contractual relations.