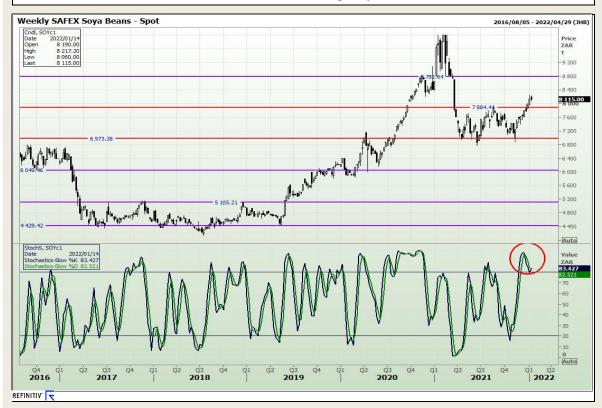

#### **Technical Analysis**

**South African Futures Exchange - Soybeans** 

DISCLAIMER: This report has been prepared by GroCapital Financial Services Pty Ltd., a wholly owned subsidiary of AFGRI Operations Limitedis provided to you for information purposes only.GROCAPITAL AND AFGRI hereby certify that the views expressed in this report were obtained from sources which GROCAPITAL AND AFGRI consider to be reliable.GROCAPITAL AND AFGRI do not make any representations or give any guarantees or warranties, expressed or implied, as to the correctness, accuracy or completeness of the report. AND AFGRI, on any affiliate, nor any of this report is officers, directors, partners or employees, shall assume any liability for any losses arising from errors or omissions in the opinions, forecasts or information, irrespective of whether there has been any negligence by GroCapital and AFGRI, their affiliate, or their respective officers, directors, partners or employees, regardless of whether such damages were foreseen or unforeseen. The information contained in this report is confidential and may be subject to legal privilege. This report is not intended to not should it be taken to create any legal relations or contractual relations.