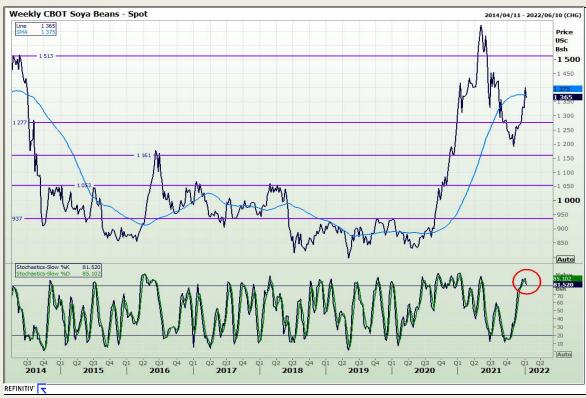

#### **Technical Analysis**

**South African Futures Exchange - Soybeans** 

DISCLAIMER: This report has been prepared by GroCapital Financial Services Pty Ltd., a wholly owned subsidiary of AFGRI Operations Limitedis provided to you for information purposes only.GROCAPITAL AND AFGRI hereby certify that the views expressed in this report were obtained from sources which GROCAPITAL AND AFGRI consider to be reliable.GROCAPITAL AND AFGRI do not make any representations or give any guarantees or warranties, expressed or implied, as to the correctness, accuracy or completeness of the report. AND AFGRI, on any affiliate, nor any of this report is officers, directors, partners or employees, shall assume any liability for any losses arising from errors or omissions in the opinions, forecasts or information, irrespective of whether there has been any negligence by GroCapital and AFGRI, their affiliate, or their respective officers, directors, partners or employees, regardless of whether such damages were foreseen or unforeseen. The information contained in this report is confidential and may be subject to legal privilege. This report is not intended to not should it be taken to create any legal relations or contractual relations.