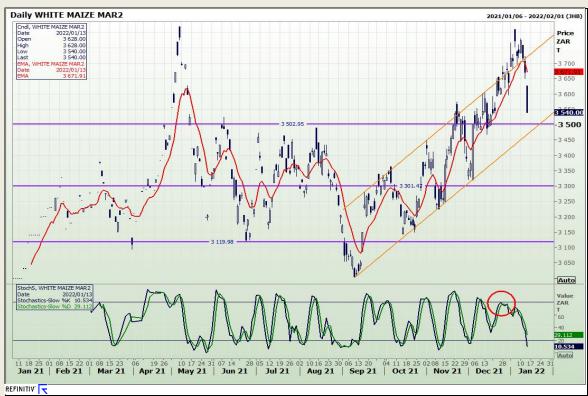

# **Technical Analysis**

**South African Futures Exchange - Maize** 

DISCLAIMER: This report has been prepared by GroCapital Financial Services Pty Ltd., a wholly owned subsidiary of AFGRI Operations Limited is provided to you for information purposes only, GROCAPITAL AND AFGRI consider to the reliable, GROCAPITAL AND AFGRI do not make any representations or give any guarantees or warranties, expressed or implied, as to the correctness, accuracy or completeneess of the reports. In or any affiliate, nor any of their respective officers, directors, partners or employees, shall assume any liability for any losses arising from errors or omissions in the opinions, forecasts or information, irrespective of whether there has been any negligence by GroCapital and AFGRI, their affiliate, or their respective officers, directors, partners or employees, regardless of whether such damages were foreseen or unforeseen. The information contained in this report is confidential and may be subject to legal privilege. This report is not intended to not should it be date to create any legal relations or contractual relations.