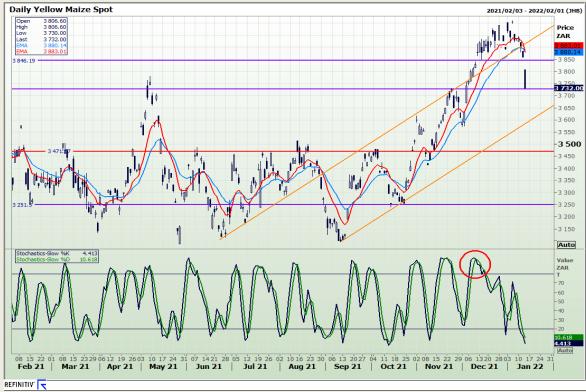

# **Technical Analysis**

**South African Futures Exchange - Maize** 

DISCLAIMER: This report has been prepared by GroCapital Financial Services Pty Ltd., a wholly owned subsidiary of AFGRI Operations Limited is provided to you for information purposes only, GROCAPITAL AND AFGRI consider to the reliable, GROCAPITAL AND AFGRI do not make any representations or give any guarantees or warranties, expressed or implied, as to the correctness, accuracy or completeneess of the reports. In or any affiliate, nor any of their respective officers, directors, partners or employees, shall assume any liability for any losses arising from errors or omissions in the opinions, forecasts or information, irrespective of whether there has been any negligence by GroCapital and AFGRI, their affiliate, or their respective officers, directors, partners or employees, regardless of whether such damages were foreseen or unforeseen. The information contained in this report is confidential and may be subject to legal privilege. This report is not intended to not should it be date to create any legal relations or contractual relations.