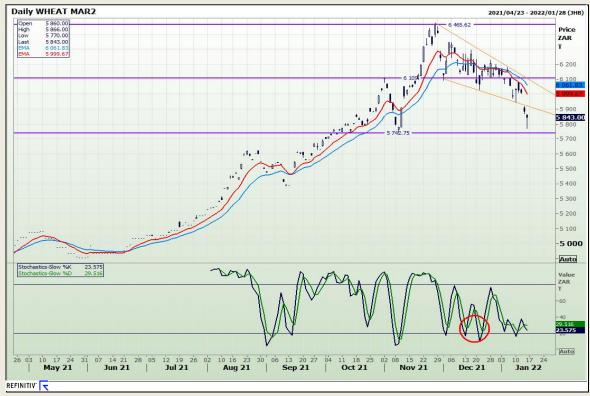

# **Technical Analysis**

South African Futures Exchange - Wheat

DISCLAIMER: This report has been prepared by GroCapital Financial Services Pty Ltd., a wholly owned subsidiary of AFGRI Operations Limitedis provided to you for information purposes only.GROCAPITAL AND AFGRI hereby certify that the views expressed in this report were obtained from sources which GROCAPITAL AND AFGRI consider to be reliable.GROCAPITAL AND AFGRI do not make any representations or give any guarantees or warranties, expressed or implied, as to the correctness, accuracy or completeness of the report. AND AFGRI, on any affiliate, nor any of this report is officers, directors, partners or employees, shall assume any liability for any losses arising from errors or omissions in the opinions, forecasts or information, irrespective of whether there has been any negligence by GroCapital and AFGRI, their affiliate, or their respective officers, directors, partners or employees, regardless of whether such damages were foreseen or unforeseen. The information contained in this report is confidential and may be subject to legal privilege. This report is not intended to not should it be taken to create any legal relations or contractual relations.