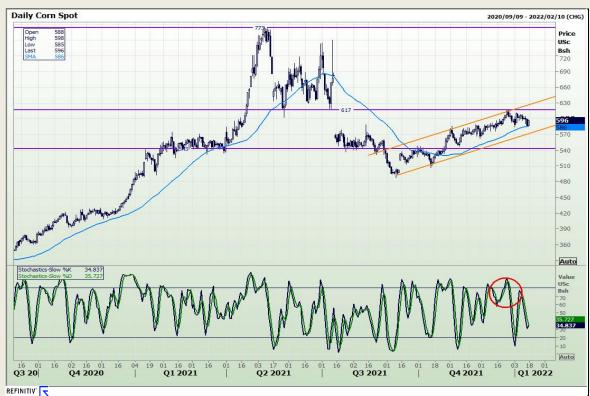

# **Technical Analysis**

Chicago Board of Trade - Corn

DISCLAIMER: This report has been prepared by GroCapital Financial Services Pty Ltd., a wholly owned subsidiary of AFGRI Operations Limited is provided to you for information purposes only.GROCAPITAL AND AFGRI consider to be reliable.GROCAPITAL AND AFGRI do not make any representations or give any guarantees or warranties, expressed or implied, as to the correctness, accuracy or completeneess of the report. AND AFGRI consider to be reliable.GROCAPITAL AND AFGRI do not make any representations or give any guarantees or warranties, expressed or implied, as to the correctness, accuracy or completeneess of the report. AND AFGRI, on any affiliate, nor any of this, nor any affiliate, nor any of this, nor any of this, nor any offiliate, nor any of this, nor any offiliate, nor any of their respective officers, directors, partners or employees, shall assume any liability for any losses arising from errors or omissions in the opinions, forecasts or information, irrespective of whether there has been any negligence by GroCapital and AFGRI, their affiliate, or their respective officers, directors, partners or employees, regardless of whether such damages were foreseen or unforeseen. The information contained in this report is confidential and may be subject to legal privilege. This report is not intended to not should it be detailed to create any legal relations or contractual relations.