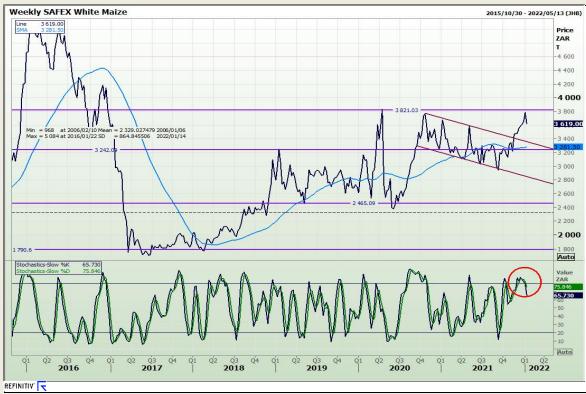

# **Technical Analysis**

**South African Futures Exchange - Maize** 

DISCLAIMER: This report has been prepared by GroCapital Financial Services Pty Ltd., a wholly owned subsidiary of AFGRI Operations Limited is provided to you for information purposes only, GROCAPITAL AND AFGRI consider to the reliable, GROCAPITAL AND AFGRI do not make any representations or give any guarantees or warranties, expressed or implied, as to the correctness, accuracy or completeneess of the reports. In or any affiliate, nor any of their respective officers, directors, partners or employees, shall assume any liability for any losses arising from errors or omissions in the opinions, forecasts or information, irrespective of whether there has been any negligence by GroCapital and AFGRI, their affiliate, or their respective officers, directors, partners or employees, regardless of whether such damages were foreseen or unforeseen. The information contained in this report is confidential and may be subject to legal privilege. This report is not intended to not should it be date to create any legal relations or contractual relations.