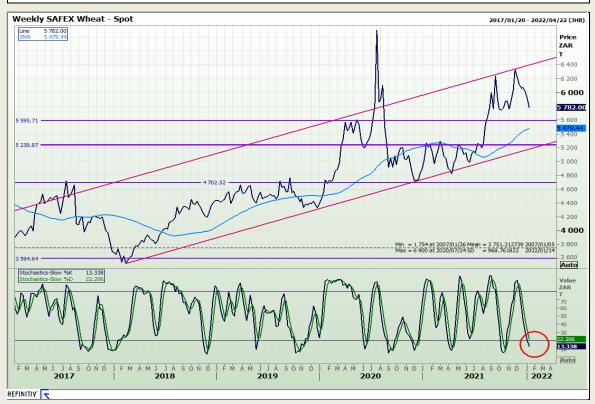

# **Technical Analysis**

South African Futures Exchange - Wheat

DISCLAIMER: This report has been prepared by GroCapital Financial Services Pty Ltd., a wholly owned subsidiary of AFGRI Operations Limitedis provided to you for information purposes only.GROCAPITAL AND AFGRI hereby certify that the views expressed in this report were obtained from sources which GROCAPITAL AND AFGRI consider to be reliable.GROCAPITAL AND AFGRI do not make any representations or give any guarantees or warranties, expressed or implied, as to the correctness, accuracy or completeness of the report. AND AFGRI, on any affiliate, nor any of this report is officers, directors, partners or employees, shall assume any liability for any losses arising from errors or omissions in the opinions, forecasts or information, irrespective of whether there has been any negligence by GroCapital and AFGRI, their affiliate, or their respective officers, directors, partners or employees, regardless of whether such damages were foreseen or unforeseen. The information contained in this report is confidential and may be subject to legal privilege. This report is not intended to not should it be taken to create any legal relations or contractual relations.