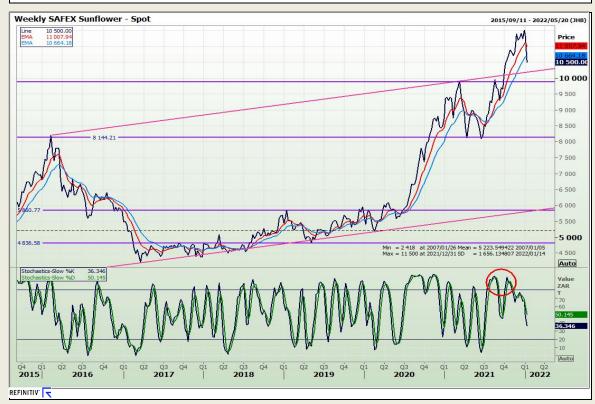

# **Technical Analysis**

South African Futures Exchange - Sunflower

DISCLAIMER: This report has been prepared by GroCapital Financial Services Pty Ltd., a wholly owned subsidiary of AFGRI Operations Limitedis provided to you for information purposes only.GROCAPITAL AND AFGRI hereby certify that the views expressed in this report were obtained from sources which GROCAPITAL AND AFGRI consider to be reliable.GROCAPITAL AND AFGRI do not make any representations or give any guarantees or warranties, expressed or implied, as to the correctness, accuracy or completeness of the report. AND AFGRI, on any affiliate, nor any of this report is officers, directors, partners or employees, shall assume any liability for any losses arising from errors or omissions in the opinions, forecasts or information, irrespective of whether there has been any negligence by GroCapital and AFGRI, their affiliate, or their respective officers, directors, partners or employees, regardless of whether such damages were foreseen or unforeseen. The information contained in this report is confidential and may be subject to legal privilege. This report is not intended to not should it be taken to create any legal relations or contractual relations.