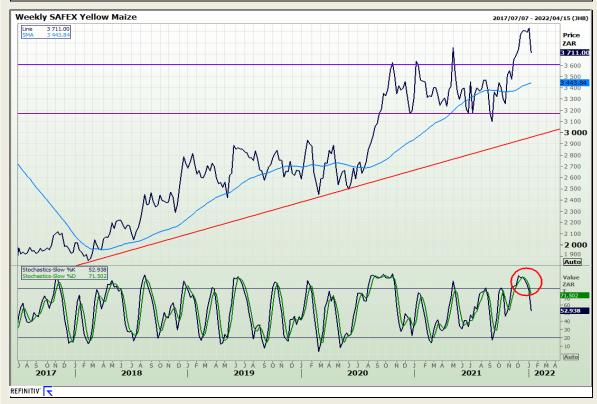

# **Technical Analysis**

**South African Futures Exchange - Maize** 

DISCLAIMER: This report has been prepared by GroCapital Financial Services Pty Ltd, a wholly owned subsidiary of AFGRI Operations Limited provided to you for information purposes only.GROCAPITAL AND AFGRI hereby certify that the views expressed in this report were obtained from sources which GROCAPITAL AND AFGRI consider to be reliable.GROCAPITAL AND AFGRI do not make any representations or give any guarantees or warranties, expressed or implied, as to the correctness, accuracy or completeness of the report. Neither GROCAPITAL AND AFGRI, no rany affiliate, no rany of their respective officers, directors, partners or employees, shall assume any liability for any losses arising from errors or omissions in the opinions, forecasts or information, irrespective of whether there has been any negligence by GroCapital and AFGRI, their affiliate, or their respective officers, directors, partners or employees, regardless of whether such damages were foreseen or unforeseen. The information contained in this report is confidential and may be subject to legal privilege. This report is not intended to not should it be taken to create any legal relations or contractual relations.