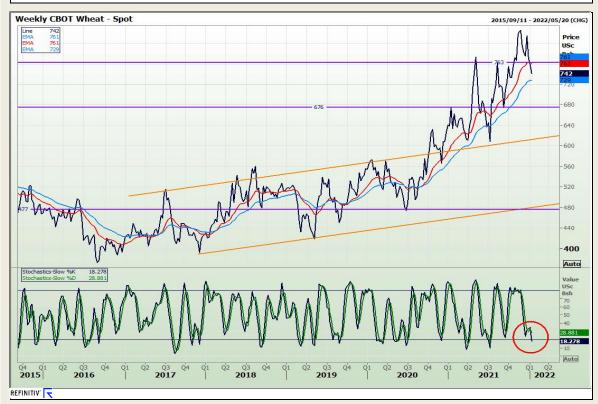

## **Technical Analysis**

Chicago Board of Trade and Kansas Board of Trade - Wheat

DISCLAIMER: This report has been prepared by GroCapital Financial Services Pty Ltd , a wholly owned subsidiary of AFGRI Operations Limitedis provided to you for information purposes only.GROCAPITAL AND AFGRI hereby certify that the views expressed in this report were obtained from sources which GROCAPITAL AND AFGRI consider to be reliable.GROCAPITAL AND AFGRI do not make any representations or give any guarantees or warranties, expressed or implied, as to the correctness, accuracy or completeness of the report. AND AFGRI, on any affiliate, nor any of this report is entire respective officers, directors, partners or employees, shall assume any liability for any losses arising from errors or omissions in the opinions, forecasts or information, irrespective of whether there has been any negligence by GroCapital and AFGRI, their affiliate, or their respective officers, directors, partners or employees, regardless of whether such damages were foreseen or unforeseen. The information contained in this report is confidential and may be subject to legal privilege. This report is not intended to not should it be taken to create any legal relations or contractual relations.

Market Report: 17 January 2022

3rd Floor, AFGRI Building 12 Byls Bridge Boulevard Highveld Extension 73