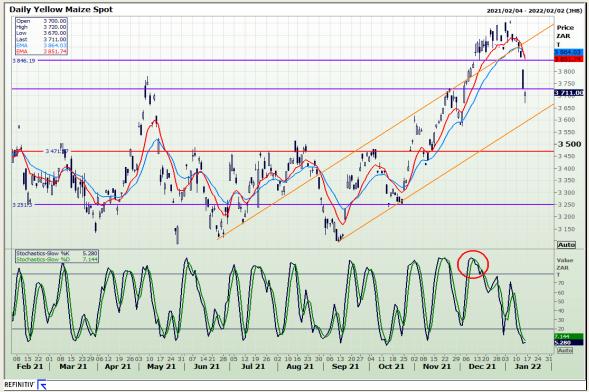

# **Technical Analysis**

**South African Futures Exchange - Maize** 

DISCLAIMER: This report has been prepared by GroCapital Financial Services Pty Ltd, a wholly owned subsidiary of AFGRI Operations Limited provided to you for information purposes only.GROCAPITAL AND AFGRI hereby certify that the views expressed in this report were obtained from sources which GROCAPITAL AND AFGRI consider to be reliable.GROCAPITAL AND AFGRI do not make any representations or give any guarantees or warranties, expressed or implied, as to the correctness, accuracy or completeness of the report. Neither GROCAPITAL AND AFGRI, no rany affiliate, no rany of their respective officers, directors, partners or employees, shall assume any liability for any losses arising from errors or omissions in the opinions, forecasts or information, irrespective of whether there has been any negligence by GroCapital and AFGRI, their affiliate, or their respective officers, directors, partners or employees, regardless of whether such damages were foreseen or unforeseen. The information contained in this report is confidential and may be subject to legal privilege. This report is not intended to not should it be taken to create any legal relations or contractual relations.

Market Report: 17 January 2022

3rd Floor, AFGRI Building 12 Byls Bridge Boulevard Highveld Extension 73