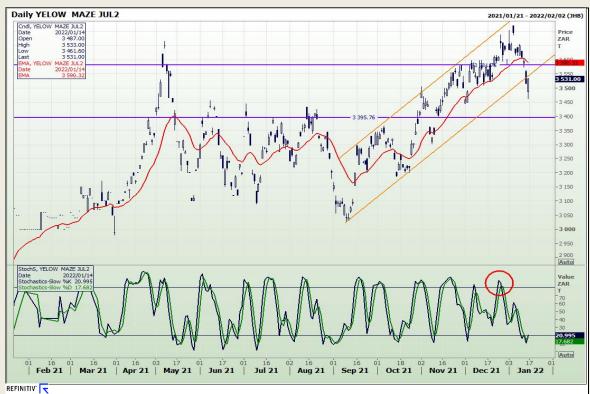

# **Technical Analysis**

**South African Futures Exchange - Maize** 

DISCLAIMER: This report has been prepared by GroCapital Financial Services Pty Ltd., a wholly owned subsidiary of AFGRI Operations Limited is provided to you for information purposes only, GROCAPITAL AND AFGRI consider to the reliable, GROCAPITAL AND AFGRI do not make any representations or give any guarantees or warranties, expressed or implied, as to the correctness, accuracy or completeneess of the reports. In or any affiliate, nor any of their respective officers, directors, partners or employees, shall assume any liability for any losses arising from errors or omissions in the opinions, forecasts or information, irrespective of whether there has been any negligence by GroCapital and AFGRI, their affiliate, or their respective officers, directors, partners or employees, regardless of whether such damages were foreseen or unforeseen. The information contained in this report is confidential and may be subject to legal privilege. This report is not intended to not should it be date to create any legal relations or contractual relations.

Market Report: 17 January 2022

3rd Floor, AFGRI Building 12 Byls Bridge Boulevard Highveld Extension 73