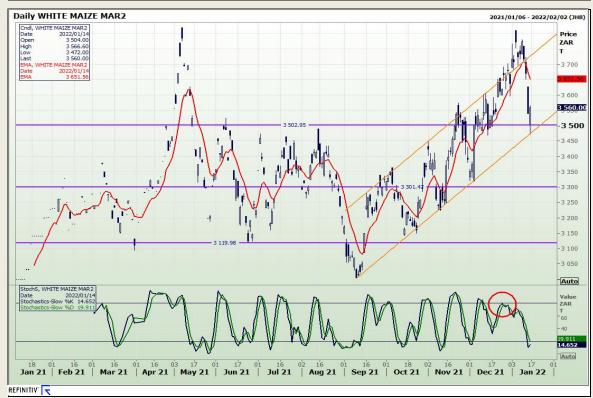

# **Technical Analysis**

**South African Futures Exchange - Maize** 

DISCLAIMER: This report has been prepared by GroCapital Financial Services Pty Ltd, a wholly owned subsidiary of AFGRI Operations Limited provided to you for information purposes only.GROCAPITAL AND AFGRI hereby certify that the views expressed in this report were obtained from sources which GROCAPITAL AND AFGRI consider to be reliable.GROCAPITAL AND AFGRI do not make any representations or give any guarantees or warranties, expressed or implied, as to the correctness, accuracy or completeness of the report. Neither GROCAPITAL AND AFGRI, no rany affiliate, no rany of their respective officers, directors, partners or employees, shall assume any liability for any losses arising from errors or omissions in the opinions, forecasts or information, irrespective of whether there has been any negligence by GroCapital and AFGRI, their affiliate, or their respective officers, directors, partners or employees, regardless of whether such damages were foreseen or unforeseen. The information contained in this report is confidential and may be subject to legal privilege. This report is not intended to not should it be taken to create any legal relations or contractual relations.

Market Report: 17 January 2022

3rd Floor, AFGRI Building 12 Byls Bridge Boulevard Highveld Extension 73