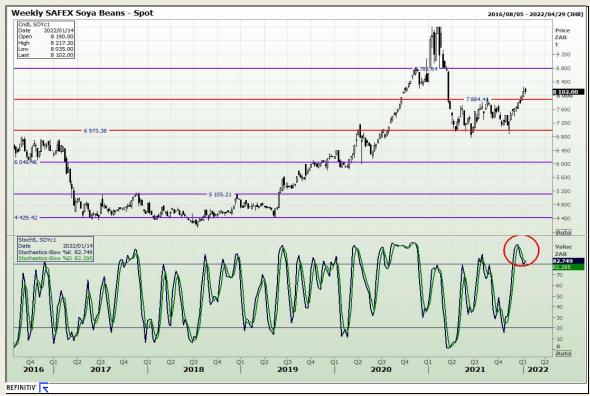

## **Technical Analysis**

**South African Futures Exchange - Soybeans** 

DISCLAIMER: This report has been prepared by GroCapital Financial Services Pty Ltd., a wholly owned subsidiary of AFGRI Operations Limitedis provided to you for information purposes only.GROCAPITAL AND AFGRI hereby certify that the views expressed in this report were obtained from sources which GROCAPITAL AND AFGRI consider to be reliable.GROCAPITAL AND AFGRI do not make any representations or give any guarantees or warranties, expressed or implied, as to the correctness, accuracy or completeness of the report. AND AFGRI, on any affiliate, nor any of this report is officers, directors, partners or employees, shall assume any liability for any losses arising from errors or omissions in the opinions, forecasts or information, irrespective of whether there has been any negligence by GroCapital and AFGRI, their affiliate, or their respective officers, directors, partners or employees, regardless of whether such damages were foreseen or unforeseen. The information contained in this report is confidential and may be subject to legal privilege. This report is not intended to not should it be taken to create any legal relations or contractual relations.