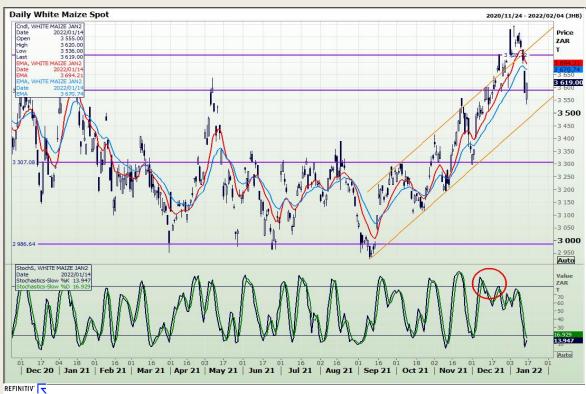

# **Technical Analysis**

**South African Futures Exchange - Maize** 

DISCLAIMER: This report has been prepared by GroCapital Financial Services Pty Ltd, a wholly owned subsidiary of AFGRI Operations Limited provided to you for information purposes only.GROCAPITAL AND AFGRI hereby certify that the views expressed in this report were obtained from sources which GROCAPITAL AND AFGRI consider to be reliable.GROCAPITAL AND AFGRI do not make any representations or give any guarantees or warranties, expressed or implied, as to the correctness, accuracy or completeness of the report. Neither GROCAPITAL AND AFGRI, no rany affiliate, no rany of their respective officers, directors, partners or employees, shall assume any liability for any losses arising from errors or omissions in the opinions, forecasts or information, irrespective of whether there has been any negligence by GroCapital and AFGRI, their affiliate, or their respective officers, directors, partners or employees, regardless of whether such damages were foreseen or unforeseen. The information contained in this report is confidential and may be subject to legal privilege. This report is not intended to not should it be taken to create any legal relations or contractual relations.